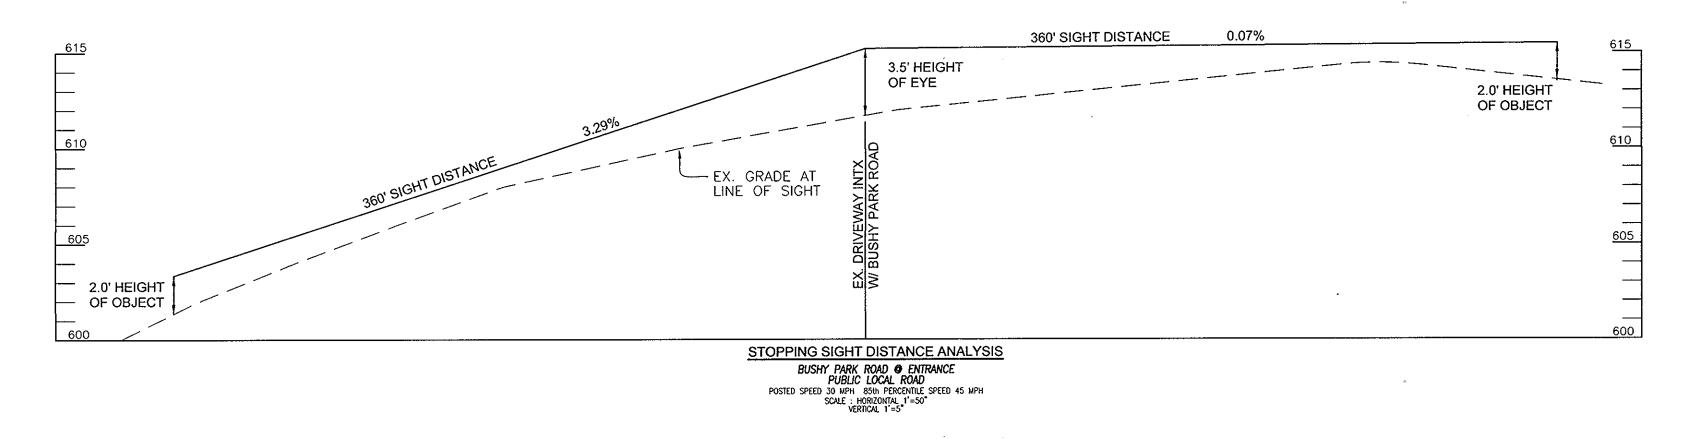

SUPPLEMENTAL INFORMATION PLAN SIGHT DISTANCE, AND STORMWATER MANAGEMENT DA MAP

COUNTRY SPRINGS OVERLOOK
LOTS 1-3 AND NON-BUILDABLE PRESERVATION PARCEL 'A'
ZONING: RC-DEO
AP 8 BLOCK 21 L.12511 / F.476
LECTION DISTRICT PARCEL 59
REF'S: ECP-11-027, WP-09-234 HOWARD COUNTY, MARYLAND