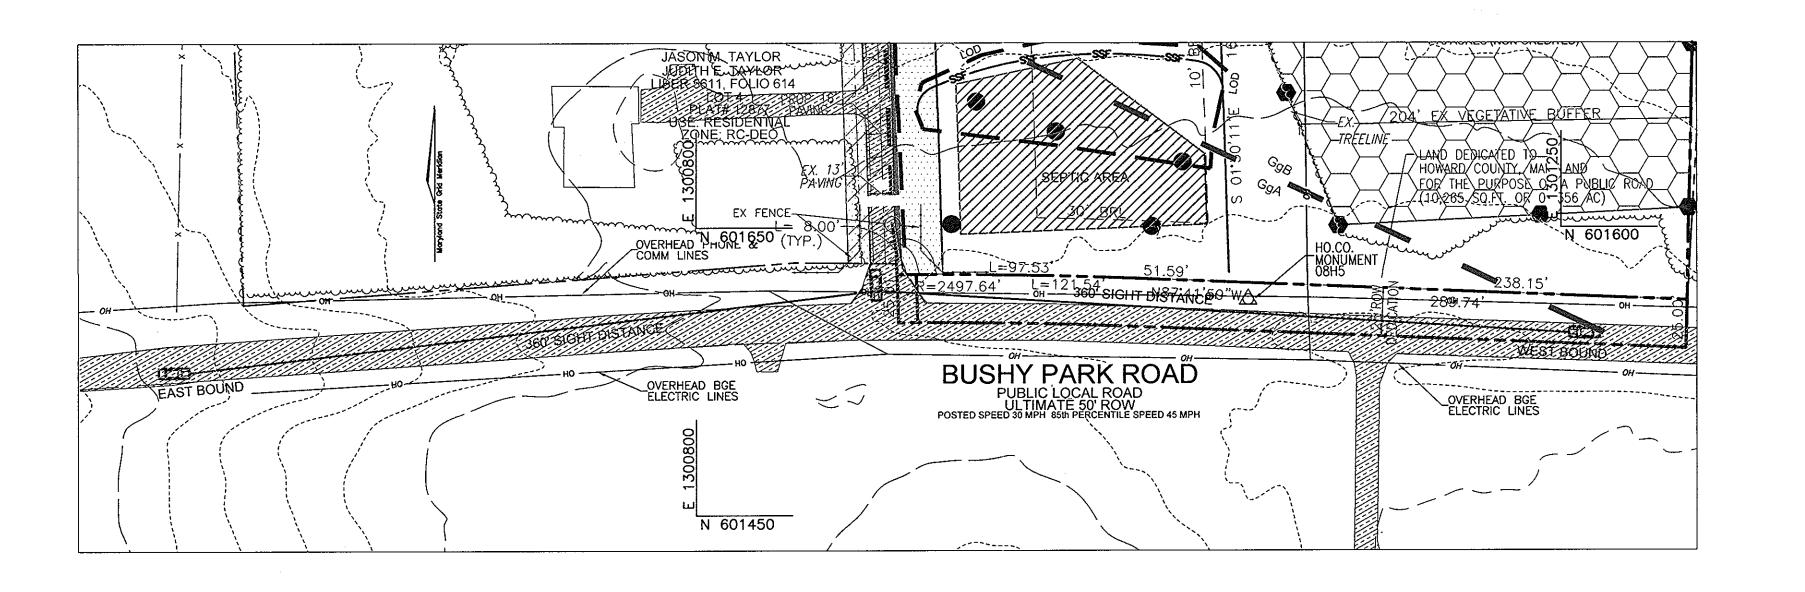

SUPPLEMENTAL INFORMATION PLAN SIGHT DISTANCE, AND STORMWATER MANAGEMENT DA MAP

COUNTRY SPRINGS OVERLOOK
LOTS 1-3 AND NON-BUILDABLE PRESERVATION PARCEL 'A'
ZONING: RC-DEO
AP 8 BLOCK 21 L.12511 / F.476
LECTION DISTRICT PARCEL 59
REF'S: ECP-11-027, WP-09-234 HOWARD COUNTY, MARYLAND