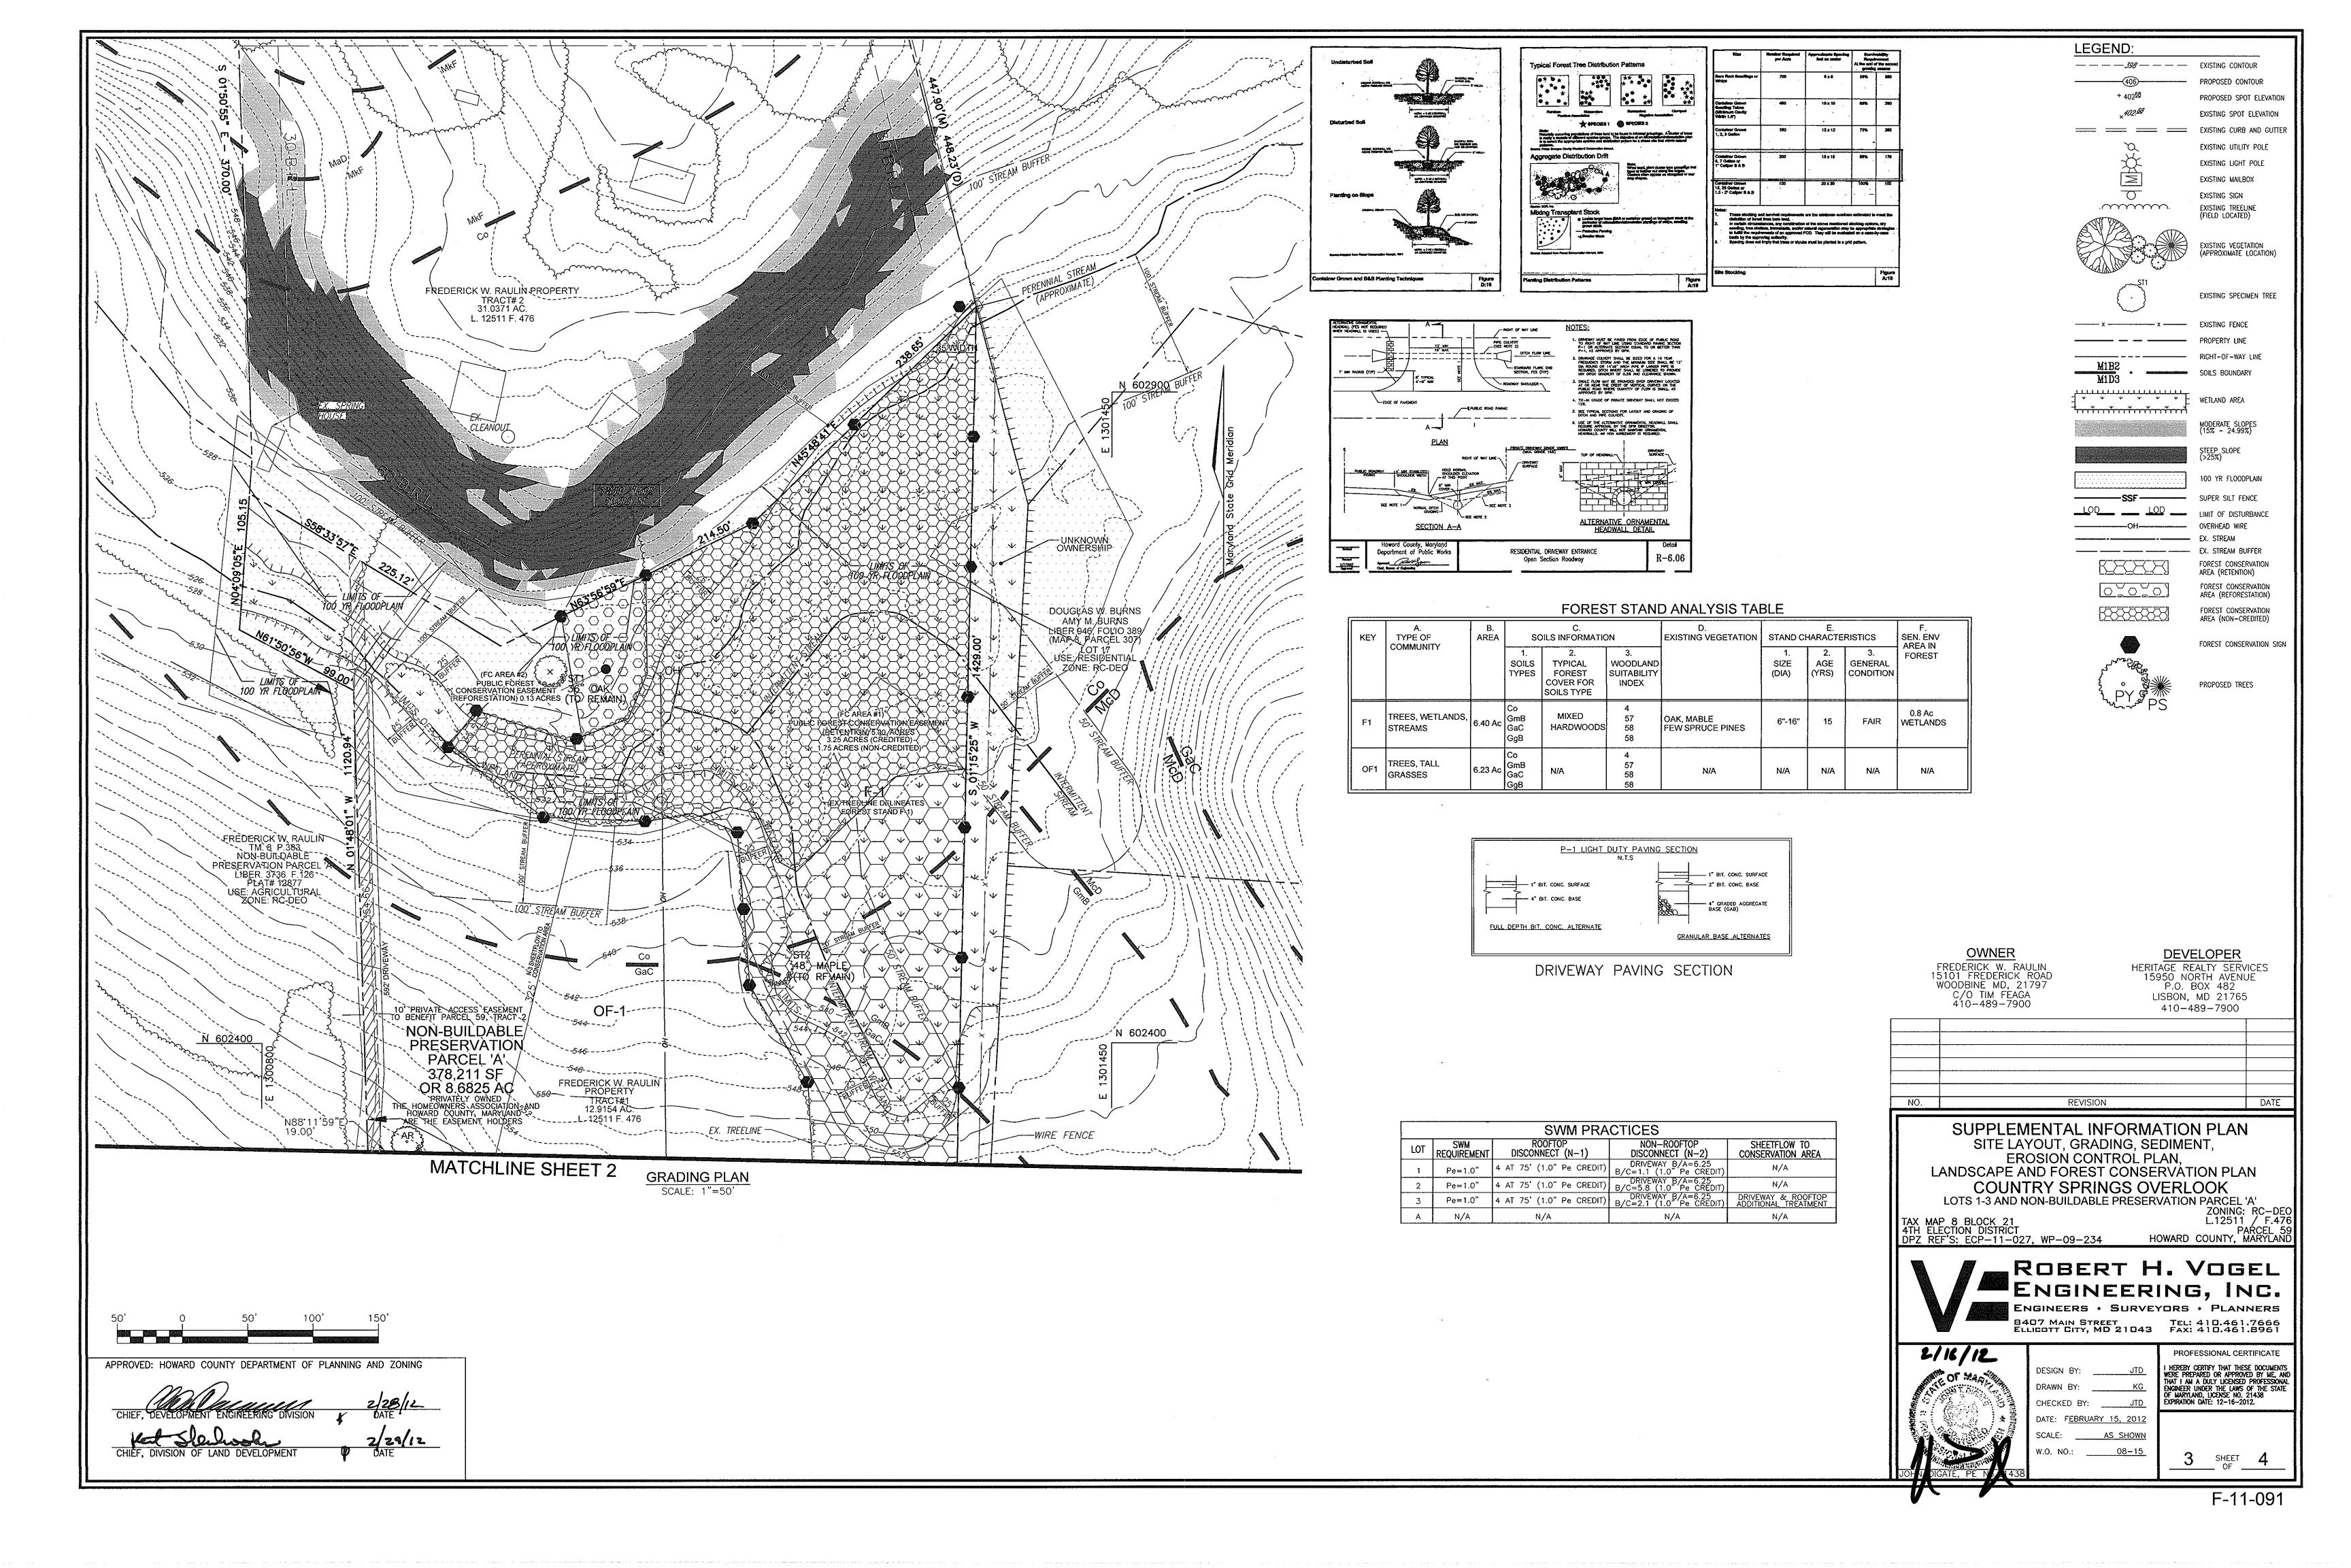

<u>OWNER</u> FREDERICK W. RAULIN 15101 FREDERICK ROAD WOODBINE MD, 21797 C/O TIM FEAGA 410-489-7900

DEVELOPER
HERITAGE REALTY SERVICES
15950 NORTH AVENUE
P.O. BOX 482
LISBON, MD 21765
410-489-7900

REVISION

SUPPLEMENTAL INFORMATION PLAN SIGHT DISTANCE, AND STORMWATER MANAGEMENT DA MAP

COUNTRY SPRINGS OVERLOOK
LOTS 1-3 AND NON-BUILDABLE PRESERVATION PARCEL 'A'
ZONING: RC-DEO
AP 8 BLOCK 21 L.12511 / F.476
LECTION DISTRICT PARCEL 59
REF'S: ECP-11-027, WP-09-234 HOWARD COUNTY, MARYLAND

TAX MAP 8 BLOCK 21 4TH ELECTION DISTRICT DPZ REF'S: ECP-11-027, WP-09-234

ENGINEERS . SURVEYORS . PLANNERS

8407 MAIN STREET TEL: 410.461.7666 ELLICOTT CITY, MD 21043 FAX: 410.461.8961

2/16/12

DATE: FEBRUARY 15, 2012

APPROVED: HOWARD COUNTY DEPARTMENT OF PLANNING AND ZONING