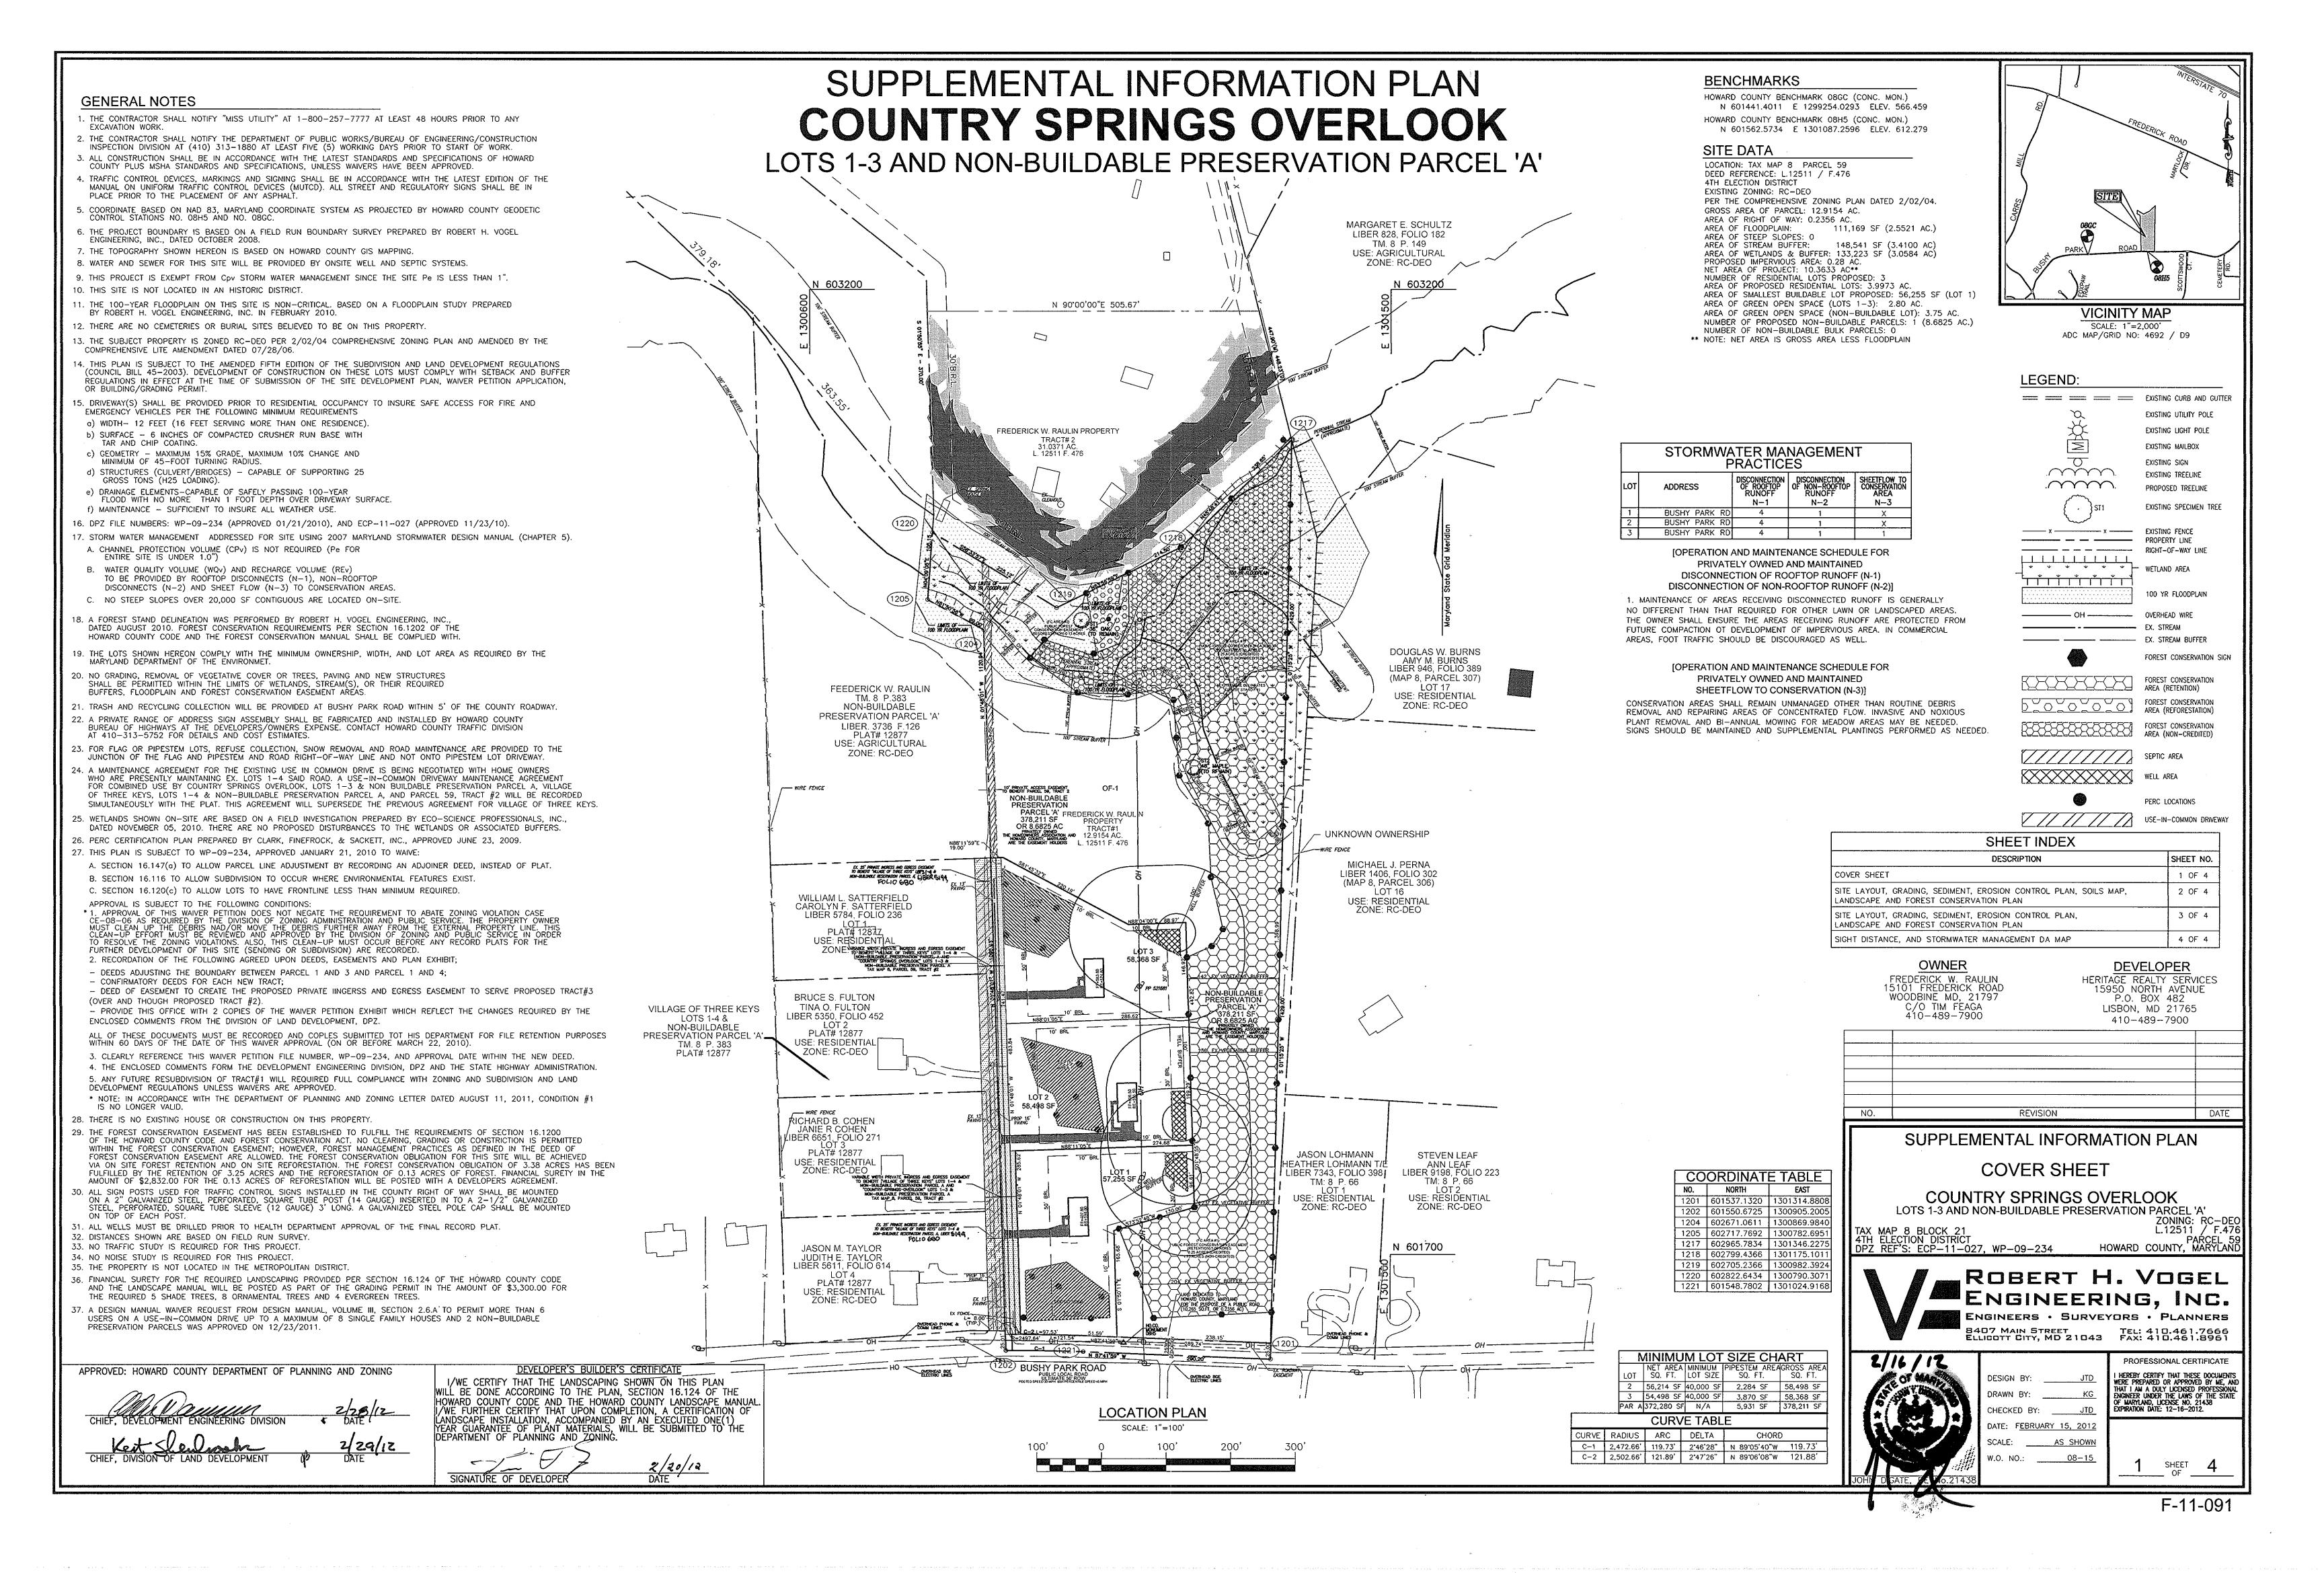

<u>OWNER</u> FREDERICK W. RAULIN 15101 FREDERICK ROAD WOODBINE MD, 21797 C/O TIM FEAGA 410-489-7900

DEVELOPER
HERITAGE REALTY SERVICES
15950 NORTH AVENUE
P.O. BOX 482
LISBON, MD 21765
410-489-7900

REVISION

SUPPLEMENTAL INFORMATION PLAN SIGHT DISTANCE, AND STORMWATER MANAGEMENT DA MAP

COUNTRY SPRINGS OVERLOOK
LOTS 1-3 AND NON-BUILDABLE PRESERVATION PARCEL 'A'
ZONING: RC-DEO
AP 8 BLOCK 21 L.12511 / F.476
LECTION DISTRICT PARCEL 59
REF'S: ECP-11-027, WP-09-234 HOWARD COUNTY, MARYLAND

TAX MAP 8 BLOCK 21 4TH ELECTION DISTRICT DPZ REF'S: ECP-11-027, WP-09-234

ENGINEERS . SURVEYORS . PLANNERS

8407 MAIN STREET TEL: 410.461.7666 ELLICOTT CITY, MD 21043 FAX: 410.461.8961

2/16/12

DATE: FEBRUARY 15, 2012

APPROVED: HOWARD COUNTY DEPARTMENT OF PLANNING AND ZONING