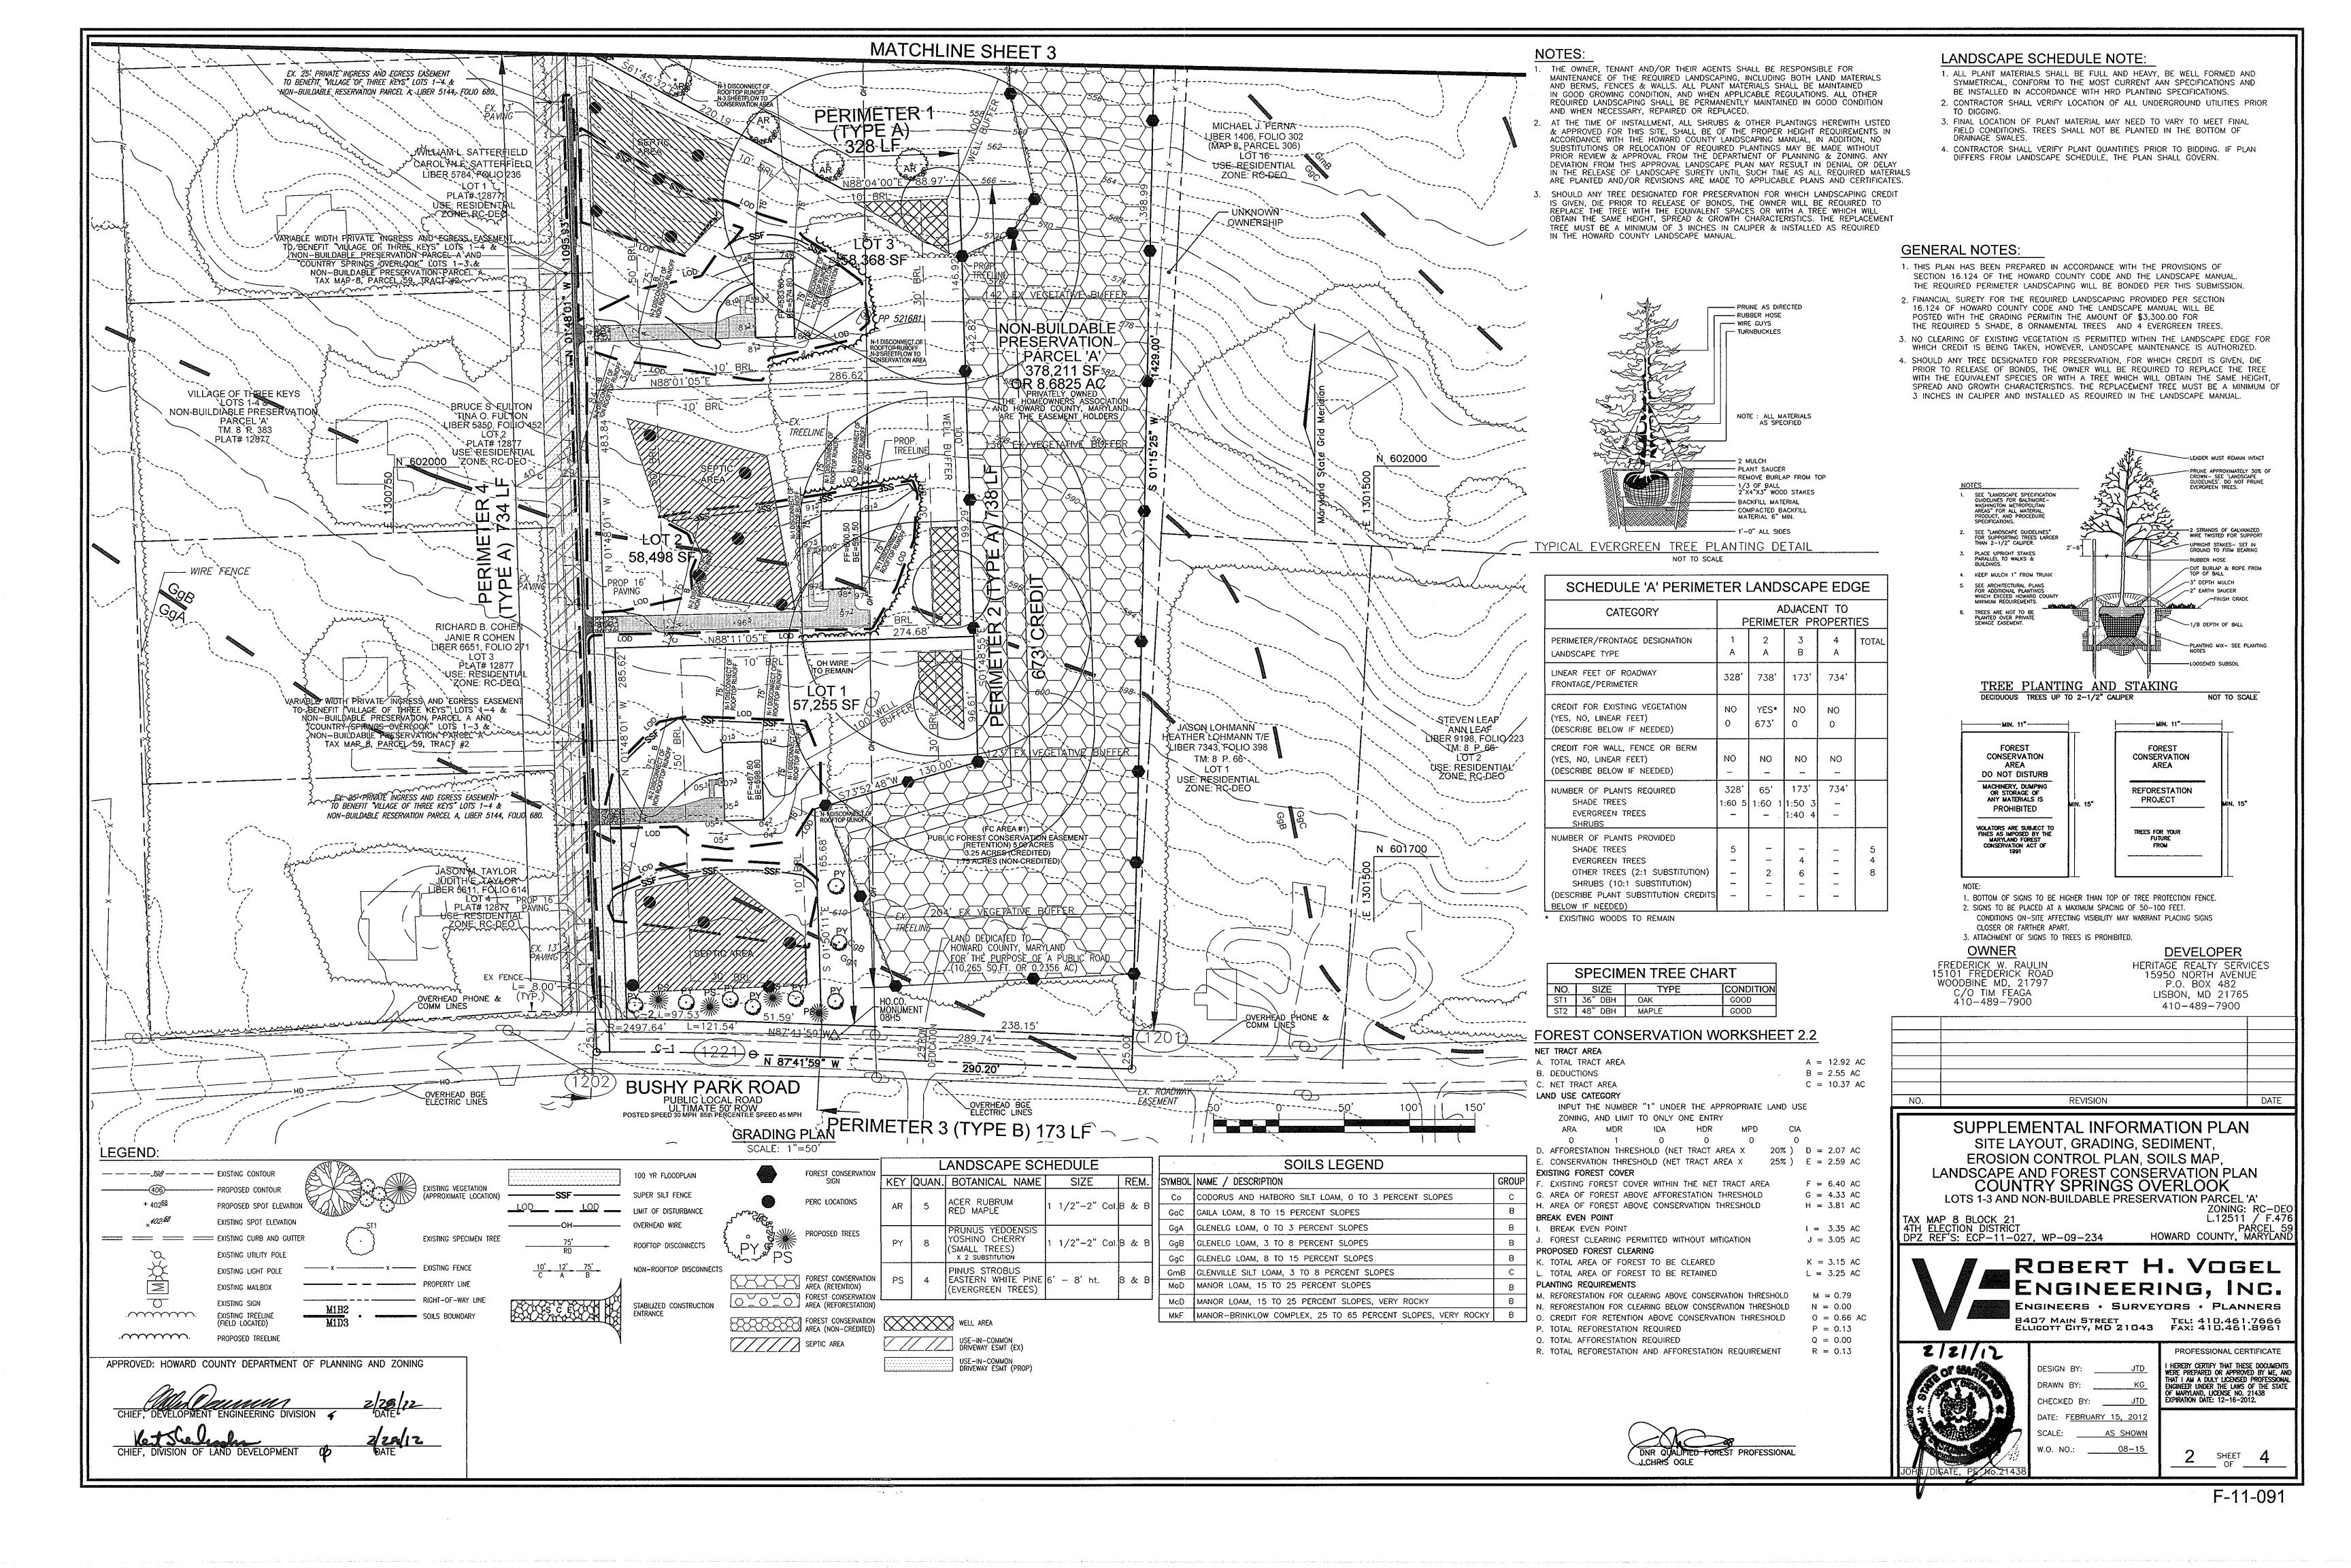

<u>OWNER</u> FREDERICK W. RAULIN 15101 FREDERICK ROAD WOODBINE MD, 21797 C/O TIM FEAGA 410-489-7900

DEVELOPER
HERITAGE REALTY SERVICES
15950 NORTH AVENUE
P.O. BOX 482
LISBON, MD 21765
410-489-7900

REVISION

SUPPLEMENTAL INFORMATION PLAN SIGHT DISTANCE, AND STORMWATER MANAGEMENT DA MAP

COUNTRY SPRINGS OVERLOOK
LOTS 1-3 AND NON-BUILDABLE PRESERVATION PARCEL 'A'
ZONING: RC-DEO
AP 8 BLOCK 21 L.12511 / F.476
LECTION DISTRICT PARCEL 59
REF'S: ECP-11-027, WP-09-234 HOWARD COUNTY, MARYLAND

TAX MAP 8 BLOCK 21 4TH ELECTION DISTRICT DPZ REF'S: ECP-11-027, WP-09-234

ENGINEERS . SURVEYORS . PLANNERS

8407 MAIN STREET TEL: 410.461.7666 ELLICOTT CITY, MD 21043 FAX: 410.461.8961

2/16/12

DATE: FEBRUARY 15, 2012

APPROVED: HOWARD COUNTY DEPARTMENT OF PLANNING AND ZONING