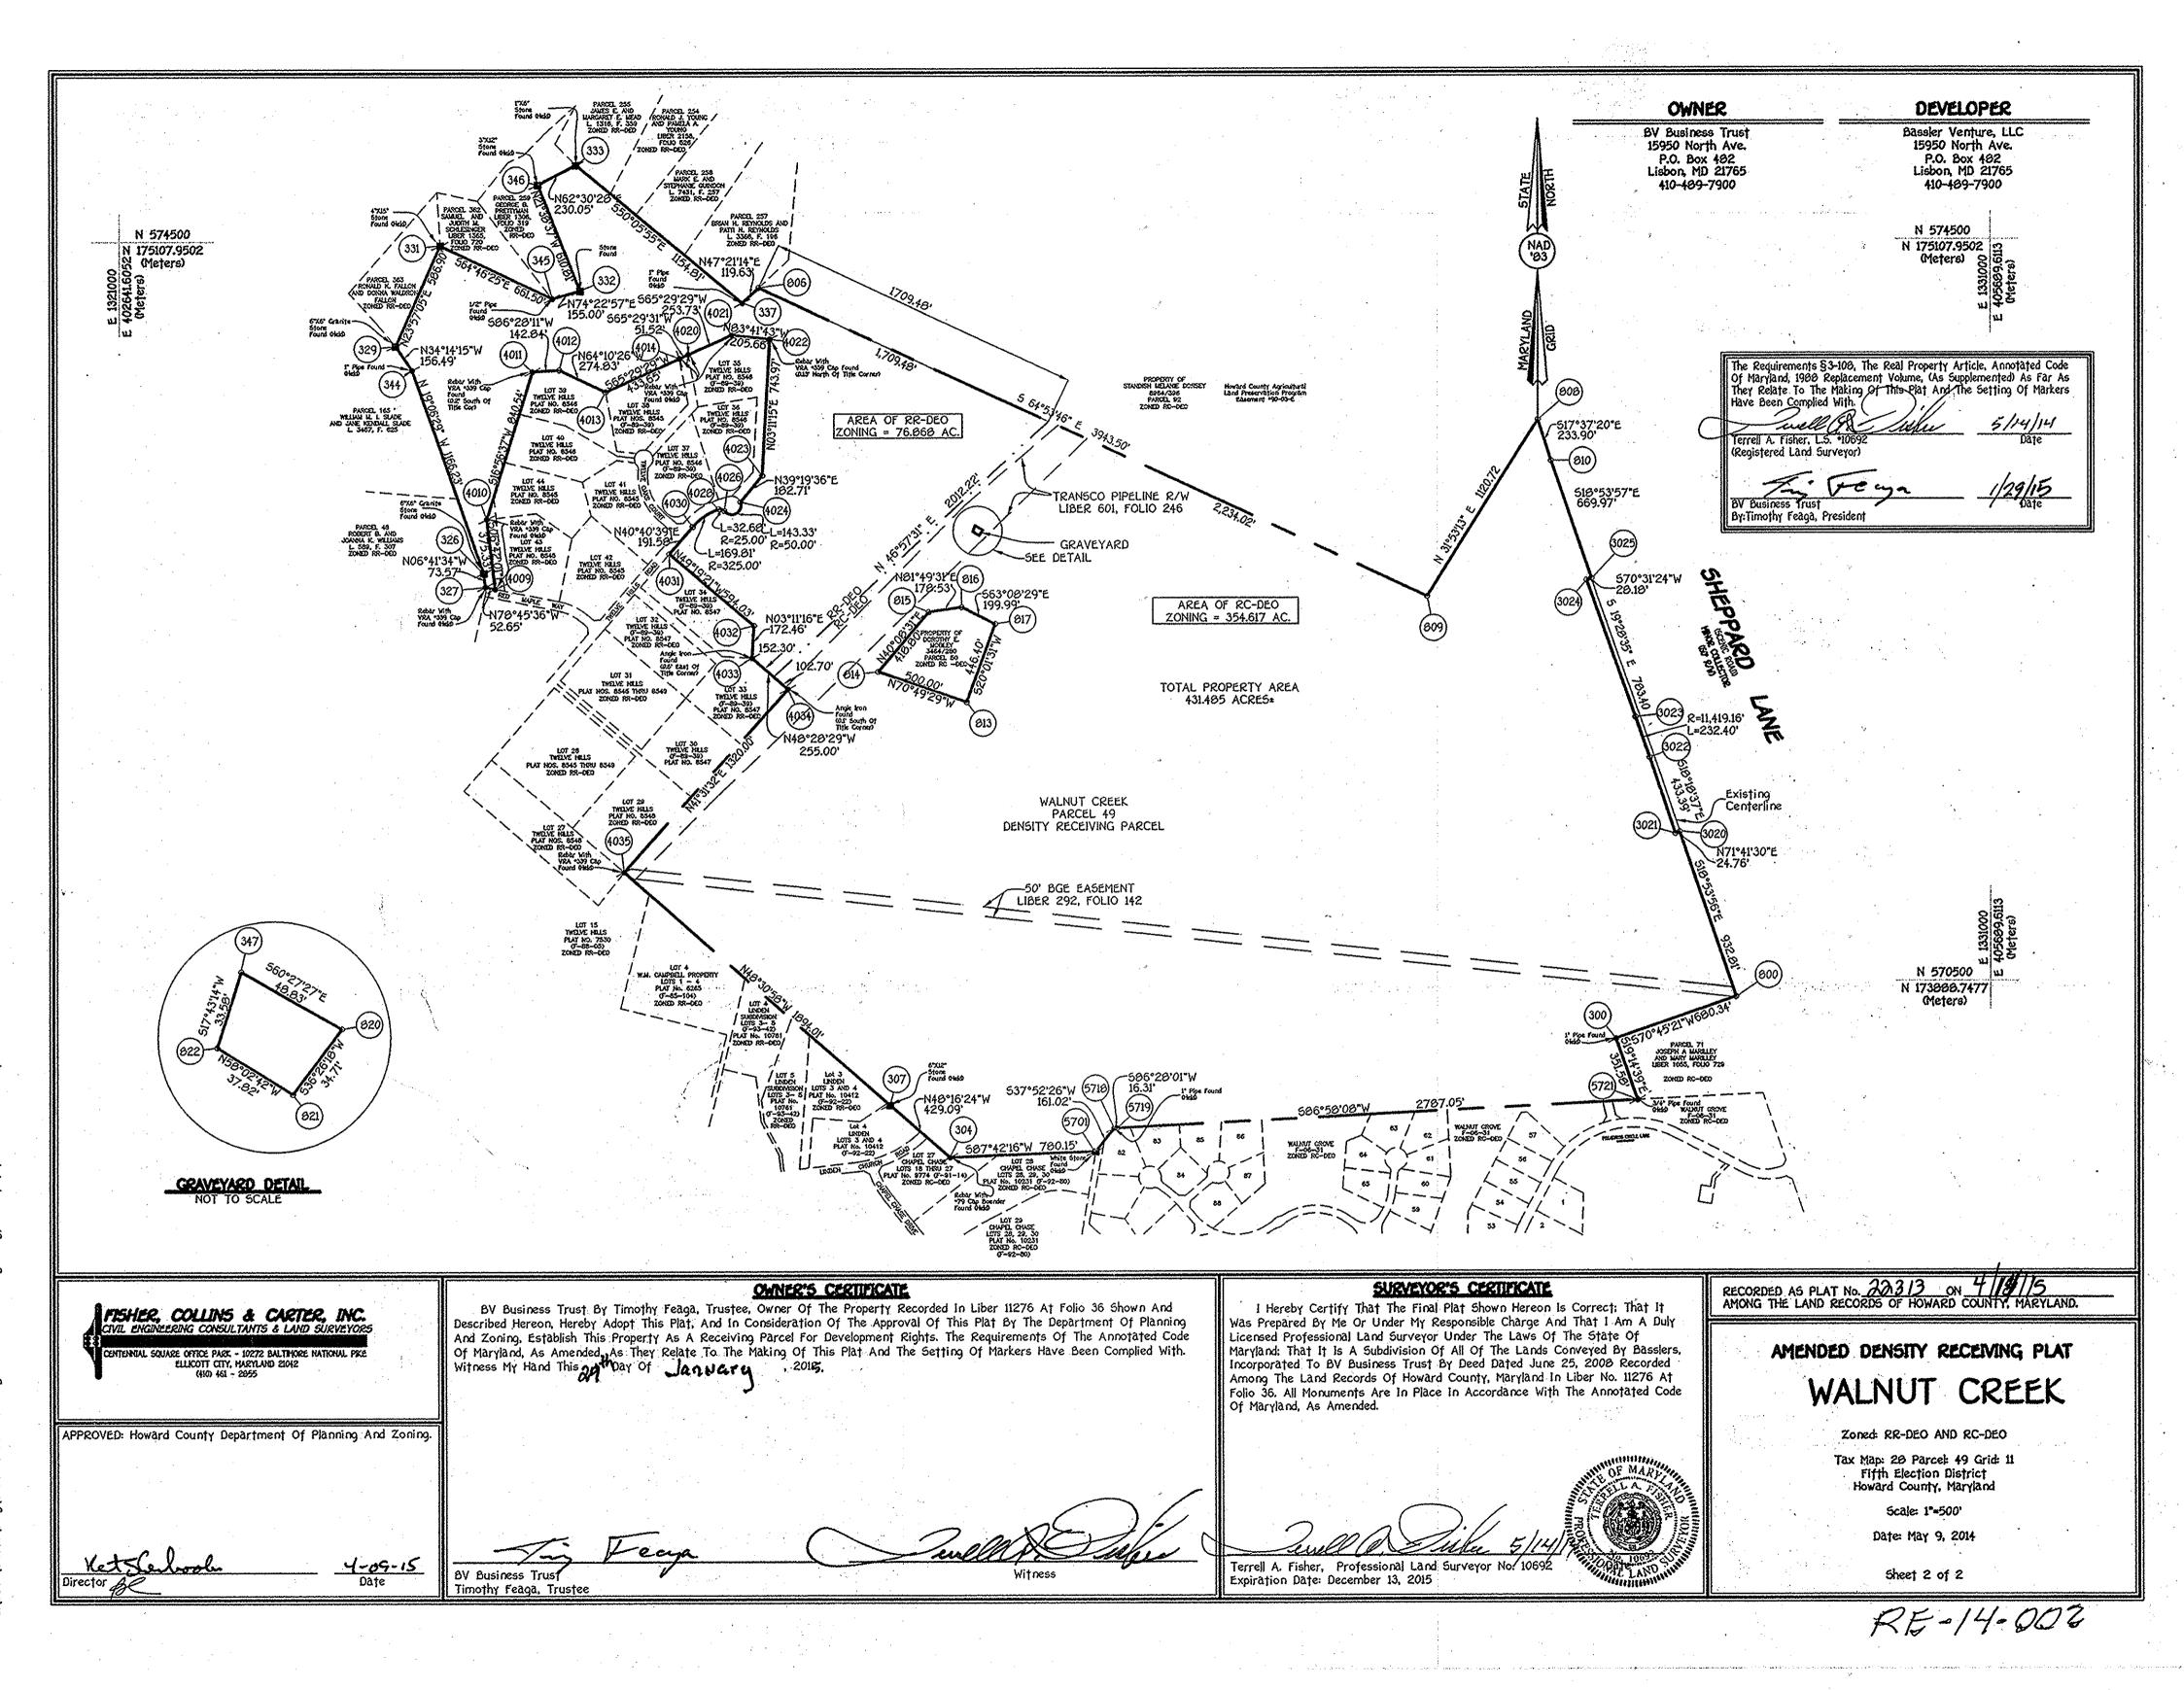

| COORDIN                                                                                                                                               |                                                                                                                                                                                                                                                                                                            |                                                                                                                                                                                                                                                     | EQUIVALENT U.S. EQUIVALE                                                                                                                                                                                                                                                                                                                                                                    |                                                                                                                                                                                                                                                                                                                                                                                                                              |                                                                                                                                                                                                                                                                                                                                                                                                     | CURVE TABULATION                                                                                                                                                                                                                                                                                                                                          |                                                                                                                                                                                                                                                                                                                                                                                                                                                                                                                                                                                                                                                                                                                                                                                                                                                                                                                                                                                                                                                                                                                                                                                                                                                                                                                                                                                                                                                                                                                                                                                                                                                                                                                                                                                                                                                                                                                                                                                                                                                                                                                                |                                                                                                                                                                     |
|-------------------------------------------------------------------------------------------------------------------------------------------------------|------------------------------------------------------------------------------------------------------------------------------------------------------------------------------------------------------------------------------------------------------------------------------------------------------------|-----------------------------------------------------------------------------------------------------------------------------------------------------------------------------------------------------------------------------------------------------|---------------------------------------------------------------------------------------------------------------------------------------------------------------------------------------------------------------------------------------------------------------------------------------------------------------------------------------------------------------------------------------------|------------------------------------------------------------------------------------------------------------------------------------------------------------------------------------------------------------------------------------------------------------------------------------------------------------------------------------------------------------------------------------------------------------------------------|-----------------------------------------------------------------------------------------------------------------------------------------------------------------------------------------------------------------------------------------------------------------------------------------------------------------------------------------------------------------------------------------------------|-----------------------------------------------------------------------------------------------------------------------------------------------------------------------------------------------------------------------------------------------------------------------------------------------------------------------------------------------------------|--------------------------------------------------------------------------------------------------------------------------------------------------------------------------------------------------------------------------------------------------------------------------------------------------------------------------------------------------------------------------------------------------------------------------------------------------------------------------------------------------------------------------------------------------------------------------------------------------------------------------------------------------------------------------------------------------------------------------------------------------------------------------------------------------------------------------------------------------------------------------------------------------------------------------------------------------------------------------------------------------------------------------------------------------------------------------------------------------------------------------------------------------------------------------------------------------------------------------------------------------------------------------------------------------------------------------------------------------------------------------------------------------------------------------------------------------------------------------------------------------------------------------------------------------------------------------------------------------------------------------------------------------------------------------------------------------------------------------------------------------------------------------------------------------------------------------------------------------------------------------------------------------------------------------------------------------------------------------------------------------------------------------------------------------------------------------------------------------------------------------------|---------------------------------------------------------------------------------------------------------------------------------------------------------------------|
| OINT NORTH                                                                                                                                            | H EAST P                                                                                                                                                                                                                                                                                                   | OINT NORTH                                                                                                                                                                                                                                          | EAST POINT NORTH                                                                                                                                                                                                                                                                                                                                                                            | EAST POINT NORTH EAST                                                                                                                                                                                                                                                                                                                                                                                                        |                                                                                                                                                                                                                                                                                                                                                                                                     | POINT LENGTH RADIUS                                                                                                                                                                                                                                                                                                                                       |                                                                                                                                                                                                                                                                                                                                                                                                                                                                                                                                                                                                                                                                                                                                                                                                                                                                                                                                                                                                                                                                                                                                                                                                                                                                                                                                                                                                                                                                                                                                                                                                                                                                                                                                                                                                                                                                                                                                                                                                                                                                                                                                | G AND DISTANCE                                                                                                                                                      |
| 00 570193.565<br>04 569554.909                                                                                                                        |                                                                                                                                                                                                                                                                                                            | 00 173795.346220<br>04 173600.683482                                                                                                                                                                                                                |                                                                                                                                                                                                                                                                                                                                                                                             | 14.6960 3021 174130.315994 405175.929734<br>78.5400 3022 174255.725900 405134.429302                                                                                                                                                                                                                                                                                                                                         |                                                                                                                                                                                                                                                                                                                                                                                                     | <u>3023 - 3022</u> 232.40' 11,419.16'<br>4030 - 4028 169.81' 325.00'                                                                                                                                                                                                                                                                                      | 01°09'58' 116.20' 5 18°53'37'<br>29°56'12' 86.89' N 55°38'45'                                                                                                                                                                                                                                                                                                                                                                                                                                                                                                                                                                                                                                                                                                                                                                                                                                                                                                                                                                                                                                                                                                                                                                                                                                                                                                                                                                                                                                                                                                                                                                                                                                                                                                                                                                                                                                                                                                                                                                                                                                                                  | E 167.89'                                                                                                                                                           |
| 07 569840.503<br>26 572708.35                                                                                                                         |                                                                                                                                                                                                                                                                                                            | 07 173687.732708<br>26 174561.856355                                                                                                                                                                                                                |                                                                                                                                                                                                                                                                                                                                                                                             | 03.2870 3023 174322.744239 405111.492142<br>842.0860 3024 174547.861740 405031.877918                                                                                                                                                                                                                                                                                                                                        |                                                                                                                                                                                                                                                                                                                                                                                                     | <u>4020 - 4026 32.60' 25.00'</u><br>4026 - 4024 143.33' 50.00'                                                                                                                                                                                                                                                                                            | 74°53'47' 19.15' 6 73°50'19'<br>164°14'35' 361.33 N 61°26'56'                                                                                                                                                                                                                                                                                                                                                                                                                                                                                                                                                                                                                                                                                                                                                                                                                                                                                                                                                                                                                                                                                                                                                                                                                                                                                                                                                                                                                                                                                                                                                                                                                                                                                                                                                                                                                                                                                                                                                                                                                                                                  | وجيديا فتشجيب البرج بجراب جربيت والمتعاد والمتعاد والمتعاد والمتعاد والمتعاد والمتعاد                                                                               |
| 27 572635.290<br>29 573939.707                                                                                                                        | 900 1322957.5750 3                                                                                                                                                                                                                                                                                         |                                                                                                                                                                                                                                                     | 403238.275378 3025 572671.8390 1328                                                                                                                                                                                                                                                                                                                                                         | 868.6540 3025 174550.725646 405039.975860<br>009.2180 4009 174536.457320 403254.016195                                                                                                                                                                                                                                                                                                                                       |                                                                                                                                                                                                                                                                                                                                                                                                     |                                                                                                                                                                                                                                                                                                                                                           |                                                                                                                                                                                                                                                                                                                                                                                                                                                                                                                                                                                                                                                                                                                                                                                                                                                                                                                                                                                                                                                                                                                                                                                                                                                                                                                                                                                                                                                                                                                                                                                                                                                                                                                                                                                                                                                                                                                                                                                                                                                                                                                                |                                                                                                                                                                     |
| 31 574476.071                                                                                                                                         | 710 1322717.4480 3                                                                                                                                                                                                                                                                                         | 31 175100.656660                                                                                                                                                                                                                                    | 403165.084522 4010 572997.7930 1322                                                                                                                                                                                                                                                                                                                                                         | 965.4260 4010 174650.076624 403240.660367                                                                                                                                                                                                                                                                                                                                                                                    |                                                                                                                                                                                                                                                                                                                                                                                                     | 1.1 <sup>46</sup>                                                                                                                                                                                                                                                                                                                                         | an a                                                                                                                                                                                                                                                                                                                                                                                                                                                                                                                                                                                                                                                                                                                                                                                                                                                                                                                                                                                                                                                                                                                                                                                                                                                                                                                                                                                                                                                                                                                                                                                                                                                                                                                                                                                                                                                                                                                                                                                                                                                                                       | • • • • • • • • •                                                                                                                                                   |
| 33 574909.811                                                                                                                                         | 574909.8110 1323443.9170 333 175232.860876                                                                                                                                                                                                                                                                 |                                                                                                                                                                                                                                                     | 403386.512716 4012 573810.6400 1323                                                                                                                                                                                                                                                                                                                                                         | 352.9570 4012 174897.832885 403358.78805                                                                                                                                                                                                                                                                                                                                                                                     |                                                                                                                                                                                                                                                                                                                                                                                                     |                                                                                                                                                                                                                                                                                                                                                           | OWNER                                                                                                                                                                                                                                                                                                                                                                                                                                                                                                                                                                                                                                                                                                                                                                                                                                                                                                                                                                                                                                                                                                                                                                                                                                                                                                                                                                                                                                                                                                                                                                                                                                                                                                                                                                                                                                                                                                                                                                                                                                                                                                                          |                                                                                                                                                                     |
| 44 573810.332                                                                                                                                         | 573810.3320 1322567.2350 344 174897.739007                                                                                                                                                                                                                                                                 |                                                                                                                                                                                                                                                     |                                                                                                                                                                                                                                                                                                                                                                                             | 500.3400 4013 174861.339718 403434.190541<br>994.9140 4014 174916.170300 403554.456937                                                                                                                                                                                                                                                                                                                                       |                                                                                                                                                                                                                                                                                                                                                                                                     | s. <sup>↓</sup> .                                                                                                                                                                                                                                                                                                                                         | BV Business Trust<br>15950 North Ave.                                                                                                                                                                                                                                                                                                                                                                                                                                                                                                                                                                                                                                                                                                                                                                                                                                                                                                                                                                                                                                                                                                                                                                                                                                                                                                                                                                                                                                                                                                                                                                                                                                                                                                                                                                                                                                                                                                                                                                                                                                                                                          |                                                                                                                                                                     |
| 45 574194.1430<br>46 574803.614                                                                                                                       |                                                                                                                                                                                                                                                                                                            | 45         175014.724034           46         175200.491966                                                                                                                                                                                         |                                                                                                                                                                                                                                                                                                                                                                                             | 241.7910 4020 174922.684194 403568.745075<br>272.6550 4021 174954.765372 403639.112563                                                                                                                                                                                                                                                                                                                                       |                                                                                                                                                                                                                                                                                                                                                                                                     | **                                                                                                                                                                                                                                                                                                                                                        | P.O. Box 482<br>Lisbon, MD 21765                                                                                                                                                                                                                                                                                                                                                                                                                                                                                                                                                                                                                                                                                                                                                                                                                                                                                                                                                                                                                                                                                                                                                                                                                                                                                                                                                                                                                                                                                                                                                                                                                                                                                                                                                                                                                                                                                                                                                                                                                                                                                               |                                                                                                                                                                     |
| 47 572961.039<br>00 570417.800                                                                                                                        |                                                                                                                                                                                                                                                                                                            | 174638.873968           00         173863.693185                                                                                                                                                                                                    |                                                                                                                                                                                                                                                                                                                                                                                             | 77.0690 4022 174947.881450 403701.418075<br>135.7030 4023 174721.470985 403688.809693                                                                                                                                                                                                                                                                                                                                        |                                                                                                                                                                                                                                                                                                                                                                                                     |                                                                                                                                                                                                                                                                                                                                                           | 410-489-7900                                                                                                                                                                                                                                                                                                                                                                                                                                                                                                                                                                                                                                                                                                                                                                                                                                                                                                                                                                                                                                                                                                                                                                                                                                                                                                                                                                                                                                                                                                                                                                                                                                                                                                                                                                                                                                                                                                                                                                                                                                                                                                                   |                                                                                                                                                                     |
| 06 574250.08<br>08 573528.619                                                                                                                         | 878 1324417.8210 8                                                                                                                                                                                                                                                                                         | 06 175031.776831<br>08 174811.872713                                                                                                                                                                                                                | 403683.359249 4024 573090.6920 1324                                                                                                                                                                                                                                                                                                                                                         | 319.9130         4024         174670.392296         403653.516830           232.9030         4026         174663.962121         403626.996129                                                                                                                                                                                                                                                                                |                                                                                                                                                                                                                                                                                                                                                                                                     |                                                                                                                                                                                                                                                                                                                                                           | 051/61 0052                                                                                                                                                                                                                                                                                                                                                                                                                                                                                                                                                                                                                                                                                                                                                                                                                                                                                                                                                                                                                                                                                                                                                                                                                                                                                                                                                                                                                                                                                                                                                                                                                                                                                                                                                                                                                                                                                                                                                                                                                                                                                                                    |                                                                                                                                                                     |
| 09 572577.02                                                                                                                                          | 230 1327988.8220 8                                                                                                                                                                                                                                                                                         | 09 174521.825672                                                                                                                                                                                                                                    | 404771.802530 4028 573051.8110 1324                                                                                                                                                                                                                                                                                                                                                         | 203.7030 4020 174666.541344 403610.095952                                                                                                                                                                                                                                                                                                                                                                                    |                                                                                                                                                                                                                                                                                                                                                                                                     |                                                                                                                                                                                                                                                                                                                                                           | DEVELOPER<br>Bassier Venture, LLC                                                                                                                                                                                                                                                                                                                                                                                                                                                                                                                                                                                                                                                                                                                                                                                                                                                                                                                                                                                                                                                                                                                                                                                                                                                                                                                                                                                                                                                                                                                                                                                                                                                                                                                                                                                                                                                                                                                                                                                                                                                                                              |                                                                                                                                                                     |
| 10 573305.695<br>13 572013.0010                                                                                                                       | 16 1325526.1760 8                                                                                                                                                                                                                                                                                          | 13 174349.911609                                                                                                                                                                                                                                    | 404021.186525 4031 572811.7810 1323                                                                                                                                                                                                                                                                                                                                                         | 265.1020 4030 174637.664839 403575.85028<br>240.2310 4031 174593.380053 403537.78952                                                                                                                                                                                                                                                                                                                                         | 5                                                                                                                                                                                                                                                                                                                                                                                                   |                                                                                                                                                                                                                                                                                                                                                           | 15950 North Ave.<br>P.O. Box 482                                                                                                                                                                                                                                                                                                                                                                                                                                                                                                                                                                                                                                                                                                                                                                                                                                                                                                                                                                                                                                                                                                                                                                                                                                                                                                                                                                                                                                                                                                                                                                                                                                                                                                                                                                                                                                                                                                                                                                                                                                                                                               |                                                                                                                                                                     |
| 14 572177.231<br>15 572497.383                                                                                                                        | 330 1325323.9110 Ø                                                                                                                                                                                                                                                                                         | 15 174497.551342                                                                                                                                                                                                                                    | 403959.536030 4033 572252.3970 1324                                                                                                                                                                                                                                                                                                                                                         | 390.7390         4032         174475.364610         403675.104638           381.1490         4033         174422.879469         403672.181601                                                                                                                                                                                                                                                                                |                                                                                                                                                                                                                                                                                                                                                                                                     |                                                                                                                                                                                                                                                                                                                                                           | Lisbon, MD 21765<br>410-409-7900                                                                                                                                                                                                                                                                                                                                                                                                                                                                                                                                                                                                                                                                                                                                                                                                                                                                                                                                                                                                                                                                                                                                                                                                                                                                                                                                                                                                                                                                                                                                                                                                                                                                                                                                                                                                                                                                                                                                                                                                                                                                                               | Ge                                                                                                                                                                  |
| 16 572522.764<br>17 572432.415                                                                                                                        |                                                                                                                                                                                                                                                                                                            |                                                                                                                                                                                                                                                     |                                                                                                                                                                                                                                                                                                                                                                                             | 572.0580 4034 17437L352012 403730.370780<br>596.9600 4035 174070.137991 403463.640376                                                                                                                                                                                                                                                                                                                                        |                                                                                                                                                                                                                                                                                                                                                                                                     |                                                                                                                                                                                                                                                                                                                                                           | 710-703-7300                                                                                                                                                                                                                                                                                                                                                                                                                                                                                                                                                                                                                                                                                                                                                                                                                                                                                                                                                                                                                                                                                                                                                                                                                                                                                                                                                                                                                                                                                                                                                                                                                                                                                                                                                                                                                                                                                                                                                                                                                                                                                                                   | 2                                                                                                                                                                   |
| 20 572936.960<br>21 572909.030                                                                                                                        | 608 1325613.7737 8                                                                                                                                                                                                                                                                                         | 20 174631.534936                                                                                                                                                                                                                                    | 404047.886359 5701 569586.1560 1326                                                                                                                                                                                                                                                                                                                                                         | 215.6120 5701 173610.207569 404231.327001<br>314.4680 5718 173648.949573 404261.458410                                                                                                                                                                                                                                                                                                                                       |                                                                                                                                                                                                                                                                                                                                                                                                     |                                                                                                                                                                                                                                                                                                                                                           |                                                                                                                                                                                                                                                                                                                                                                                                                                                                                                                                                                                                                                                                                                                                                                                                                                                                                                                                                                                                                                                                                                                                                                                                                                                                                                                                                                                                                                                                                                                                                                                                                                                                                                                                                                                                                                                                                                                                                                                                                                                                                                                                |                                                                                                                                                                     |
| 22 572929.05                                                                                                                                          | 530 1325561.0685 8                                                                                                                                                                                                                                                                                         | 22 174629.124640                                                                                                                                                                                                                                    | 404031.021794 5719 569714.2670 1326                                                                                                                                                                                                                                                                                                                                                         | 330.7450 5719 173649.255898 404266.419650                                                                                                                                                                                                                                                                                                                                                                                    |                                                                                                                                                                                                                                                                                                                                                                                                     |                                                                                                                                                                                                                                                                                                                                                           |                                                                                                                                                                                                                                                                                                                                                                                                                                                                                                                                                                                                                                                                                                                                                                                                                                                                                                                                                                                                                                                                                                                                                                                                                                                                                                                                                                                                                                                                                                                                                                                                                                                                                                                                                                                                                                                                                                                                                                                                                                                                                                                                | 3                                                                                                                                                                   |
| 020 571300.323                                                                                                                                        | 30   1329338.2030   3                                                                                                                                                                                                                                                                                      | 020 174132.606733                                                                                                                                                                                                                                   | 405183.094682 5721 569861.6350 1329                                                                                                                                                                                                                                                                                                                                                         | 13.8930 5721 173694.173754 405114.724857                                                                                                                                                                                                                                                                                                                                                                                     |                                                                                                                                                                                                                                                                                                                                                                                                     |                                                                                                                                                                                                                                                                                                                                                           | (free sectors)                                                                                                                                                                                                                                                                                                                                                                                                                                                                                                                                                                                                                                                                                                                                                                                                                                                                                                                                                                                                                                                                                                                                                                                                                                                                                                                                                                                                                                                                                                                                                                                                                                                                                                                                                                                                                                                                                                                                                                                                                                                                                                                 | 45                                                                                                                                                                  |
|                                                                                                                                                       | NITIAL EXCHANCE PLAT N                                                                                                                                                                                                                                                                                     | * 1915-1918                                                                                                                                                                                                                                         | SECOND EXCHANCE (PLAT Nos. 19467-19468)                                                                                                                                                                                                                                                                                                                                                     | DENSITY EXCHANGE<br>THEO EXCHANGE OLAT Nos. 19470-19470                                                                                                                                                                                                                                                                                                                                                                      | FOURTH EXCHANCE (PLAT Nos. 19679-19680)                                                                                                                                                                                                                                                                                                                                                             | FIFTH EXCHANGE (PLAT Nos. 20206-20207)                                                                                                                                                                                                                                                                                                                    | SOUTH EXCHANCE PLAT NOS. (20350 - 20359)                                                                                                                                                                                                                                                                                                                                                                                                                                                                                                                                                                                                                                                                                                                                                                                                                                                                                                                                                                                                                                                                                                                                                                                                                                                                                                                                                                                                                                                                                                                                                                                                                                                                                                                                                                                                                                                                                                                                                                                                                                                                                       | 6<br>7                                                                                                                                                              |
| ECEIVING<br>VRCEL INFORMATION                                                                                                                         | Walnut Creek (<br>Tax Map No. 28, Block                                                                                                                                                                                                                                                                    | 58-05-007)                                                                                                                                                                                                                                          | Walnut Creek (59-06-007)<br>Tax Hap No. 20, Block 11, Parcel No. 49                                                                                                                                                                                                                                                                                                                         | Walnut Creek (SP-06-007)<br>Tax Hap Na. 29, Block U, Parcel Na. 49                                                                                                                                                                                                                                                                                                                                                           | Walnut Creek (SP-06-007)<br>Tax Map Na. 20, Block II, Parcel No. 49                                                                                                                                                                                                                                                                                                                                 | Walnut Creek (SP-06-007)<br>Tax Hap No. 28, Block 11, Parcel No. 49                                                                                                                                                                                                                                                                                       | Walnut Creek (SP-06-007)<br>Tax Map No. 28, Block 11, Parcet No. 49                                                                                                                                                                                                                                                                                                                                                                                                                                                                                                                                                                                                                                                                                                                                                                                                                                                                                                                                                                                                                                                                                                                                                                                                                                                                                                                                                                                                                                                                                                                                                                                                                                                                                                                                                                                                                                                                                                                                                                                                                                                            | 9                                                                                                                                                                   |
| TOTAL AREA OF<br>PROPERTY                                                                                                                             | 431.452 /                                                                                                                                                                                                                                                                                                  | Luces                                                                                                                                                                                                                                               | fill152 Acres                                                                                                                                                                                                                                                                                                                                                                               | 431452 Acres                                                                                                                                                                                                                                                                                                                                                                                                                 | 431.452 Acres                                                                                                                                                                                                                                                                                                                                                                                       | 431452 Acres                                                                                                                                                                                                                                                                                                                                              | 431452 Acres                                                                                                                                                                                                                                                                                                                                                                                                                                                                                                                                                                                                                                                                                                                                                                                                                                                                                                                                                                                                                                                                                                                                                                                                                                                                                                                                                                                                                                                                                                                                                                                                                                                                                                                                                                                                                                                                                                                                                                                                                                                                                                                   |                                                                                                                                                                     |
| NLLOWED DENSITY<br>NUTS                                                                                                                               | 431452 Ac / 425 A                                                                                                                                                                                                                                                                                          |                                                                                                                                                                                                                                                     | 431452 Ac / 425 Ac. = 101 Units                                                                                                                                                                                                                                                                                                                                                             | 431.452 Ac / 1.25 Ac. • 101 Units                                                                                                                                                                                                                                                                                                                                                                                            | 431.452 Ac / 4.25 Ac. = 101 Units                                                                                                                                                                                                                                                                                                                                                                   | 431452 Ac / 425 Ac = 101 Units                                                                                                                                                                                                                                                                                                                            | 431452 Ac / 4.25 Ac. = 101 Units                                                                                                                                                                                                                                                                                                                                                                                                                                                                                                                                                                                                                                                                                                                                                                                                                                                                                                                                                                                                                                                                                                                                                                                                                                                                                                                                                                                                                                                                                                                                                                                                                                                                                                                                                                                                                                                                                                                                                                                                                                                                                               | 10                                                                                                                                                                  |
| SUBDIVISION                                                                                                                                           | 431.452 Ac. Offinus 100 Yr Flood Pj<br>Skopes = 8.9 AcJ                                                                                                                                                                                                                                                    | ain = 78.6 Ac. Hinus Steep<br>= 343.952 Ac.                                                                                                                                                                                                         | <ul> <li>431.452 Ac. Minus 100 Yr Flood Plain = 70.6 Ac. Hinus Stee<br/>Stopes = 8.9 Ac.) = 343.952 Ac.</li> </ul>                                                                                                                                                                                                                                                                          | 431452 Ac. Offinus 100 Yr Flood Plain = 78,5 Ac. Minus Steep<br>Slopes = 8,9 Ac.) = 343,952 Ac.                                                                                                                                                                                                                                                                                                                              | 431452 Ac. Ofinis 100 Yr Flood Phin = 78.6 Ac. Hinis Stee<br>Stopes = 8.9 AcJ = 343.952 Ac.                                                                                                                                                                                                                                                                                                         | 431452 Ac. Ofinus 100 Yr Flood Plain = 70.6 Ac. Hinus Steep<br>Slopes = 8.9 AcJ = 343.952 Ac.                                                                                                                                                                                                                                                             | AJLA85 Ac. Ofines 100 Yr Flood Plain = 78.6 Ac. Minus Steep<br>Shopes = 8.9 Ac.) = 343.952 Ac.                                                                                                                                                                                                                                                                                                                                                                                                                                                                                                                                                                                                                                                                                                                                                                                                                                                                                                                                                                                                                                                                                                                                                                                                                                                                                                                                                                                                                                                                                                                                                                                                                                                                                                                                                                                                                                                                                                                                                                                                                                 | . 11                                                                                                                                                                |
| Maximum density<br>UNITS                                                                                                                              | 343.952 / 2 Acres                                                                                                                                                                                                                                                                                          | - 171 Units                                                                                                                                                                                                                                         | 343.952 / 2 Acres = 171 Units                                                                                                                                                                                                                                                                                                                                                               | 343.952 / 2 Acres = 171 Units                                                                                                                                                                                                                                                                                                                                                                                                | 343.952 / 2 Acres = 171 Units                                                                                                                                                                                                                                                                                                                                                                       | 343.952 / 2 Acres - 171 Units                                                                                                                                                                                                                                                                                                                             | 343.952 / 2 Acres = 171 Units                                                                                                                                                                                                                                                                                                                                                                                                                                                                                                                                                                                                                                                                                                                                                                                                                                                                                                                                                                                                                                                                                                                                                                                                                                                                                                                                                                                                                                                                                                                                                                                                                                                                                                                                                                                                                                                                                                                                                                                                                                                                                                  | 1:                                                                                                                                                                  |
| PROPOSED<br>DENSITY UNITS                                                                                                                             | 160 U                                                                                                                                                                                                                                                                                                      | nits'                                                                                                                                                                                                                                               | stinu 081                                                                                                                                                                                                                                                                                                                                                                                   | 160 Units                                                                                                                                                                                                                                                                                                                                                                                                                    | 160 Units                                                                                                                                                                                                                                                                                                                                                                                           | 160 Units                                                                                                                                                                                                                                                                                                                                                 | 160 Units                                                                                                                                                                                                                                                                                                                                                                                                                                                                                                                                                                                                                                                                                                                                                                                                                                                                                                                                                                                                                                                                                                                                                                                                                                                                                                                                                                                                                                                                                                                                                                                                                                                                                                                                                                                                                                                                                                                                                                                                                                                                                                                      |                                                                                                                                                                     |
| HARER OF CEO/<br>EO UNITS REQUIRED                                                                                                                    | 160-101 = 5                                                                                                                                                                                                                                                                                                |                                                                                                                                                                                                                                                     | 160-101 = 59 Units                                                                                                                                                                                                                                                                                                                                                                          | 160-101 = 59 Units                                                                                                                                                                                                                                                                                                                                                                                                           | 160-101 = 59 Units                                                                                                                                                                                                                                                                                                                                                                                  | 160-101 = 59 Units                                                                                                                                                                                                                                                                                                                                        | 160-101 = 59 Units                                                                                                                                                                                                                                                                                                                                                                                                                                                                                                                                                                                                                                                                                                                                                                                                                                                                                                                                                                                                                                                                                                                                                                                                                                                                                                                                                                                                                                                                                                                                                                                                                                                                                                                                                                                                                                                                                                                                                                                                                                                                                                             |                                                                                                                                                                     |
| SENDING PARCEL                                                                                                                                        | 1 DEO Unit From A.E. Musiku<br>TAX MAP NO. 7, GRID 22, PARC                                                                                                                                                                                                                                                | Road Property<br>EL 323 And 512 (F-06-44)                                                                                                                                                                                                           | 1 DEO Unit From MOW Properties, LLC TAX HAP NO.<br>7. GRID 12, PARCEL 102 (7-07-04)                                                                                                                                                                                                                                                                                                         | 1 DEO Unit from Fedga II Property<br>TAX MAP NO. 6, GRID 21, PARCEL 56 (RE-07-05)                                                                                                                                                                                                                                                                                                                                            | 1 DEO Unit And 3 CEO Units from Harrison's Forest.<br>Preservation Parcel 'A' (7-07-149)<br>TAX HAP NO. 3, GRID 10, PARCEL 14 (707-149)                                                                                                                                                                                                                                                             | 1 DEO Unit From Wills Lambert Cissel, Jr. Property<br>TAX MAP NO. 7, GRID 17, PARCEL 136 (RE-08-059 (SW)                                                                                                                                                                                                                                                  | 1 DEO Unit From R. Neville Arrington Subdivision<br>Tax Map No. 15, Grid 7, Parcel 3 And<br>3 CEO Units From R. Neville Arrington Subdivision<br>Tax Map No. 15, Grid 7, Parcel 3 (F-09-154)                                                                                                                                                                                                                                                                                                                                                                                                                                                                                                                                                                                                                                                                                                                                                                                                                                                                                                                                                                                                                                                                                                                                                                                                                                                                                                                                                                                                                                                                                                                                                                                                                                                                                                                                                                                                                                                                                                                                   | 1:                                                                                                                                                                  |
|                                                                                                                                                       |                                                                                                                                                                                                                                                                                                            |                                                                                                                                                                                                                                                     | 1                                                                                                                                                                                                                                                                                                                                                                                           |                                                                                                                                                                                                                                                                                                                                                                                                                              |                                                                                                                                                                                                                                                                                                                                                                                                     | 1                                                                                                                                                                                                                                                                                                                                                         | Tax Hap No. 15, Grid 7, Parcel 3 (F-08-154)                                                                                                                                                                                                                                                                                                                                                                                                                                                                                                                                                                                                                                                                                                                                                                                                                                                                                                                                                                                                                                                                                                                                                                                                                                                                                                                                                                                                                                                                                                                                                                                                                                                                                                                                                                                                                                                                                                                                                                                                                                                                                    |                                                                                                                                                                     |
|                                                                                                                                                       | SEVENTH EXCHANCE F                                                                                                                                                                                                                                                                                         | LAT NOS. (20110-2011)                                                                                                                                                                                                                               | EKGHTH EXCHANGE (Plat No. 20576)                                                                                                                                                                                                                                                                                                                                                            | DENSITY EXCHANGE<br>NUTH EXCHANCE (Plat. Nos. 20796-20797)                                                                                                                                                                                                                                                                                                                                                                   | TENTH EXCHANGE (Plat Nos. 21311-21312)                                                                                                                                                                                                                                                                                                                                                              | ELEVENTH EXCHANCE (Plat Nos. 21330-21330)                                                                                                                                                                                                                                                                                                                 | TWELFTH EXCHANCE (Pat Nos. 22250-22259)                                                                                                                                                                                                                                                                                                                                                                                                                                                                                                                                                                                                                                                                                                                                                                                                                                                                                                                                                                                                                                                                                                                                                                                                                                                                                                                                                                                                                                                                                                                                                                                                                                                                                                                                                                                                                                                                                                                                                                                                                                                                                        | ¢                                                                                                                                                                   |
| CEIVING<br>RCEL INFORMATION                                                                                                                           | Walnut Creek C<br>Tax Map No. 28, Block I                                                                                                                                                                                                                                                                  |                                                                                                                                                                                                                                                     | Halnut Creek (SP-06-007)<br>Tax Map No. 28, Block 11, Parcel No. 49                                                                                                                                                                                                                                                                                                                         | Walaut Creek (SP-06-007)<br>Tax Hap No. 28, Block II, Parcel No. 49                                                                                                                                                                                                                                                                                                                                                          | , Walnut Creek (SP-06-007)<br>Tax Map No. 28, Block U, Parcel No. 49                                                                                                                                                                                                                                                                                                                                | Walnut Creek (SP-06-007)<br>Tax Map No. 29, Block 11, Parcel No. 49                                                                                                                                                                                                                                                                                       | Walnut Creek (59-06-007)<br>Tax Hap No. 28, Block 11, Parcet No. 49                                                                                                                                                                                                                                                                                                                                                                                                                                                                                                                                                                                                                                                                                                                                                                                                                                                                                                                                                                                                                                                                                                                                                                                                                                                                                                                                                                                                                                                                                                                                                                                                                                                                                                                                                                                                                                                                                                                                                                                                                                                            | 14                                                                                                                                                                  |
| otal area of<br>Roperty                                                                                                                               | 431.452 Acres                                                                                                                                                                                                                                                                                              |                                                                                                                                                                                                                                                     | 432452 Acres                                                                                                                                                                                                                                                                                                                                                                                | 431.452 Acres                                                                                                                                                                                                                                                                                                                                                                                                                | AJL452 Acres                                                                                                                                                                                                                                                                                                                                                                                        | 431452 Acres                                                                                                                                                                                                                                                                                                                                              | 431.452 Acres                                                                                                                                                                                                                                                                                                                                                                                                                                                                                                                                                                                                                                                                                                                                                                                                                                                                                                                                                                                                                                                                                                                                                                                                                                                                                                                                                                                                                                                                                                                                                                                                                                                                                                                                                                                                                                                                                                                                                                                                                                                                                                                  |                                                                                                                                                                     |
| LLOWED DENSITY<br>NUTS                                                                                                                                | 431.452 Ac / 4.25 Ac. = 101 Units<br>431.485 Ac. Offinus 100 Yr Flood Plain = 78.6 Ac. Minus Stee<br>Stopes = 8.9 Ac.) = 343.952 Ac.                                                                                                                                                                       |                                                                                                                                                                                                                                                     | 431.452 Ac / 4.25 Ac. = 101 Units<br>431.485 Ac. Ofinus 100 Yr Flood Pizin = 78.6 Ac. Minus Steep 431<br>Slopes = 8.9 AcJ = 343.952 Ac.                                                                                                                                                                                                                                                     | 431.452 Ac / 4.25 Ac. = 101 Units<br>431.485 Ac. Offices 100 Yr flood Plain = 78.6 Ac. Minus Steep<br>Slopes = 8.9 Ac.) = 343.952 Ac.                                                                                                                                                                                                                                                                                        | 431.452 Ac / 4.25 Ac. = 101 Units<br>31.485 Ac. Olinus 100 Yr Flood Plain = 70.6 Ac. Minus Steep<br>Slopes = 0.9 Ac.) = 343.952 Ac.                                                                                                                                                                                                                                                                 | 431452 Ac / 4.25 Ac. = 101 Units<br>p 431485 Ac. Ofinus 100 Yr Rood Plain = 70.6 Ac. Ninus Steep<br>Skopes = 8.9 Ac.) = 343.952 Ac.                                                                                                                                                                                                                       | 431452 Ac / 4.25 Ac. = 101 Units                                                                                                                                                                                                                                                                                                                                                                                                                                                                                                                                                                                                                                                                                                                                                                                                                                                                                                                                                                                                                                                                                                                                                                                                                                                                                                                                                                                                                                                                                                                                                                                                                                                                                                                                                                                                                                                                                                                                                                                                                                                                                               |                                                                                                                                                                     |
| UBDIVISION                                                                                                                                            |                                                                                                                                                                                                                                                                                                            |                                                                                                                                                                                                                                                     |                                                                                                                                                                                                                                                                                                                                                                                             |                                                                                                                                                                                                                                                                                                                                                                                                                              |                                                                                                                                                                                                                                                                                                                                                                                                     |                                                                                                                                                                                                                                                                                                                                                           | 131.485 Ac. Ofinus 100 Yr Flood Plain = 76.6 Ac. Minus Steep<br>Slopes = 8.9 Ac.) = 343.952 Ac.                                                                                                                                                                                                                                                                                                                                                                                                                                                                                                                                                                                                                                                                                                                                                                                                                                                                                                                                                                                                                                                                                                                                                                                                                                                                                                                                                                                                                                                                                                                                                                                                                                                                                                                                                                                                                                                                                                                                                                                                                                |                                                                                                                                                                     |
| HAXIMUM DENSITY<br>INITS                                                                                                                              | 313.952 / 2 Acres                                                                                                                                                                                                                                                                                          | = 171 Units                                                                                                                                                                                                                                         | 343.952 / 2 Acres = 171 Units                                                                                                                                                                                                                                                                                                                                                               | 343.952 / 2 Acres = 171 Units                                                                                                                                                                                                                                                                                                                                                                                                | 343.952 / 2 Acres = 171 Units                                                                                                                                                                                                                                                                                                                                                                       | 343.952 / 2 Acres = 171 Units                                                                                                                                                                                                                                                                                                                             | 343.952 / 2 Acres = 171 Units                                                                                                                                                                                                                                                                                                                                                                                                                                                                                                                                                                                                                                                                                                                                                                                                                                                                                                                                                                                                                                                                                                                                                                                                                                                                                                                                                                                                                                                                                                                                                                                                                                                                                                                                                                                                                                                                                                                                                                                                                                                                                                  |                                                                                                                                                                     |
| PROPOSED<br>DENSITY UNITS                                                                                                                             | 160 U                                                                                                                                                                                                                                                                                                      | nis                                                                                                                                                                                                                                                 | 160 Units                                                                                                                                                                                                                                                                                                                                                                                   | 160 Urits                                                                                                                                                                                                                                                                                                                                                                                                                    | 160 Units                                                                                                                                                                                                                                                                                                                                                                                           | 160 Units                                                                                                                                                                                                                                                                                                                                                 | 150 Units                                                                                                                                                                                                                                                                                                                                                                                                                                                                                                                                                                                                                                                                                                                                                                                                                                                                                                                                                                                                                                                                                                                                                                                                                                                                                                                                                                                                                                                                                                                                                                                                                                                                                                                                                                                                                                                                                                                                                                                                                                                                                                                      | 1                                                                                                                                                                   |
| HBER OF CEO/<br>O UNITS REQUIRED                                                                                                                      | 150-101 =<br>4 CEO Units From                                                                                                                                                                                                                                                                              |                                                                                                                                                                                                                                                     | 160-101 = 59 Units<br>2 DEO Units From Doubs Farm (F-09-014)                                                                                                                                                                                                                                                                                                                                | 160-101 = 59 Units                                                                                                                                                                                                                                                                                                                                                                                                           | 160-101 = 59 Units<br>5 020 Units From Quartz HI U.C                                                                                                                                                                                                                                                                                                                                                | 160-101 = 59 Units                                                                                                                                                                                                                                                                                                                                        | 160-101 + 59 Units                                                                                                                                                                                                                                                                                                                                                                                                                                                                                                                                                                                                                                                                                                                                                                                                                                                                                                                                                                                                                                                                                                                                                                                                                                                                                                                                                                                                                                                                                                                                                                                                                                                                                                                                                                                                                                                                                                                                                                                                                                                                                                             | 16                                                                                                                                                                  |
| ENDING PARCEL                                                                                                                                         | TAX HAP NO. 7, 0<br>9-08-                                                                                                                                                                                                                                                                                  | 210 7. PARCEL 489                                                                                                                                                                                                                                   | TAX HAP NO. 1 And 2, GRD NOS, 18, 8 13, PARCELS 1, 9 8<br>2 CEO Units From Doubs F2rm (7-09-011)<br>TAX HAP NO. 1 And 2, GRD NOS, 18, 8 13, PARCELS 1, 9 8                                                                                                                                                                                                                                  | 2 CEO Units From Clements Property<br>S3 TAX HAP NO. 6, GRID NO. 106, PARCEL NO. 2<br>(RE-09-05)                                                                                                                                                                                                                                                                                                                             | TAX HAP NO. 8, GRID NO. 5, PARCEL NO. 401<br>(SOP-10-104 (TCSU)                                                                                                                                                                                                                                                                                                                                     | 1 CEO Unit From Merivether Form B, LLC<br>TAX HAP NO. 21, GRID NOS. 14, 15, 20 & 21, PARCEL NO. 24<br>(RE-09-02)                                                                                                                                                                                                                                          | 3 CEO Units From Quartz HI, LUC<br>TAX MAP NO. 8, GRID NO. 5, PARCEL NO. 401<br>(RE-13-000)                                                                                                                                                                                                                                                                                                                                                                                                                                                                                                                                                                                                                                                                                                                                                                                                                                                                                                                                                                                                                                                                                                                                                                                                                                                                                                                                                                                                                                                                                                                                                                                                                                                                                                                                                                                                                                                                                                                                                                                                                                    |                                                                                                                                                                     |
| · · · ·                                                                                                                                               | • • • • • • • • • • • • • • • • • • •                                                                                                                                                                                                                                                                      |                                                                                                                                                                                                                                                     | DENSITY EXCH                                                                                                                                                                                                                                                                                                                                                                                |                                                                                                                                                                                                                                                                                                                                                                                                                              |                                                                                                                                                                                                                                                                                                                                                                                                     |                                                                                                                                                                                                                                                                                                                                                           |                                                                                                                                                                                                                                                                                                                                                                                                                                                                                                                                                                                                                                                                                                                                                                                                                                                                                                                                                                                                                                                                                                                                                                                                                                                                                                                                                                                                                                                                                                                                                                                                                                                                                                                                                                                                                                                                                                                                                                                                                                                                                                                                |                                                                                                                                                                     |
|                                                                                                                                                       |                                                                                                                                                                                                                                                                                                            |                                                                                                                                                                                                                                                     | THIRTEENTH EXCHANCE (Plat Nos. 22442-22443)                                                                                                                                                                                                                                                                                                                                                 | FOURTEENTH EXCHANGE PLAT NOS. (22570-22579)                                                                                                                                                                                                                                                                                                                                                                                  | FIFTEENTH EXCHANCE PLAT NOS. (22725-22728)                                                                                                                                                                                                                                                                                                                                                          | SIXTEENTH EXCHANCE PLAT NOS 22415-2243                                                                                                                                                                                                                                                                                                                    |                                                                                                                                                                                                                                                                                                                                                                                                                                                                                                                                                                                                                                                                                                                                                                                                                                                                                                                                                                                                                                                                                                                                                                                                                                                                                                                                                                                                                                                                                                                                                                                                                                                                                                                                                                                                                                                                                                                                                                                                                                                                                                                                |                                                                                                                                                                     |
|                                                                                                                                                       |                                                                                                                                                                                                                                                                                                            | RECEIVING<br>PARCEL INFORMATION                                                                                                                                                                                                                     | Walnut Creek (SP-06-007)<br>N Tax Hap No. 28, Block 11, Parcel No. 49                                                                                                                                                                                                                                                                                                                       | Walnut Creek (SP-06-007)<br>Tax Nap No. 28, Block 11, Parcel No. 49                                                                                                                                                                                                                                                                                                                                                          | Walnut Creek (SP-06-007)<br>Tax Map No. 28, Block 11, Parcel No. 49                                                                                                                                                                                                                                                                                                                                 | Walnut Creek (SP-06-007)<br>Tax Map No. 28, Block 11, Parcel No. 49                                                                                                                                                                                                                                                                                       | Walnut Creek (5P-06-007)<br>Tax Map No. 28, Block 11, Parcel No. 49                                                                                                                                                                                                                                                                                                                                                                                                                                                                                                                                                                                                                                                                                                                                                                                                                                                                                                                                                                                                                                                                                                                                                                                                                                                                                                                                                                                                                                                                                                                                                                                                                                                                                                                                                                                                                                                                                                                                                                                                                                                            |                                                                                                                                                                     |
|                                                                                                                                                       | •                                                                                                                                                                                                                                                                                                          | TOTAL AREA OF<br>PROPERTY                                                                                                                                                                                                                           | 431452 Acres                                                                                                                                                                                                                                                                                                                                                                                | 431.452 Acres                                                                                                                                                                                                                                                                                                                                                                                                                | f3L452 Acres                                                                                                                                                                                                                                                                                                                                                                                        | f31.452 Acces                                                                                                                                                                                                                                                                                                                                             | 431.452 Acres                                                                                                                                                                                                                                                                                                                                                                                                                                                                                                                                                                                                                                                                                                                                                                                                                                                                                                                                                                                                                                                                                                                                                                                                                                                                                                                                                                                                                                                                                                                                                                                                                                                                                                                                                                                                                                                                                                                                                                                                                                                                                                                  | ,                                                                                                                                                                   |
|                                                                                                                                                       |                                                                                                                                                                                                                                                                                                            | 11 AL                                                                                                                                                                                                           | •                                                                                                                                                                                                                                                                                                                                                                                           | 431.452 Ac / 425 Ac. = 101 Units                                                                                                                                                                                                                                                                                                                                                                                             | 431452 Ac / 4.25 Ac. = 101 Units                                                                                                                                                                                                                                                                                                                                                                    | 431452 Ac / 4.25 Ac. = 101 Units                                                                                                                                                                                                                                                                                                                          | 431452 Ac / 425 Ac. = 101 Units<br>431485 Ac. Ofinis 100 Yr Flood Plain = 78.5 Ac. Ninus Steep                                                                                                                                                                                                                                                                                                                                                                                                                                                                                                                                                                                                                                                                                                                                                                                                                                                                                                                                                                                                                                                                                                                                                                                                                                                                                                                                                                                                                                                                                                                                                                                                                                                                                                                                                                                                                                                                                                                                                                                                                                 |                                                                                                                                                                     |
|                                                                                                                                                       |                                                                                                                                                                                                                                                                                                            | ALLOWED DENSITY<br>UNITS                                                                                                                                                                                                                            | 431452 Ac / 425 Ac. = 101 Units                                                                                                                                                                                                                                                                                                                                                             | ASI 485 Ar. Office 100 Ye Flood Obio - TAE An Home Eter                                                                                                                                                                                                                                                                                                                                                                      | 431485 AL Officia 100 Ve Flood Dista - 70.6 to Many China                                                                                                                                                                                                                                                                                                                                           | A ASLAND AC DEGREGIOD YE FLOOD DUID - TAK AN MIGHT FALM                                                                                                                                                                                                                                                                                                   | TANKING THE WHILE INVESTIGATION FOR THE PARTY AND THE PART | · 1                                                                                                                                                                 |
| density ta                                                                                                                                            | ABULATION CHART                                                                                                                                                                                                                                                                                            | UNITS<br>NET ACREAGE OF                                                                                                                                                                                                                             | 431.485 Ac. Offices 100 Yr Flood Phin = 78.6 Ac. Minus Stee<br>Stopes = 8.9 Ac.) = 343.952 Ac.                                                                                                                                                                                                                                                                                              | Stopes = 0.9 Ac) = 343.952 Ac.                                                                                                                                                                                                                                                                                                                                                                                               | 431.485 Ac. Ofines 100 Yr Flood Plain = 78.6 Ac. Minus Steep<br>Skopes = 8.9 Ac.) = 343.952 Ac.                                                                                                                                                                                                                                                                                                     | Slopes = 0.9 Ac.) = 343.952 Ac.                                                                                                                                                                                                                                                                                                                           | Stopes = 2.9 Ac.) = 343.952 Ac.                                                                                                                                                                                                                                                                                                                                                                                                                                                                                                                                                                                                                                                                                                                                                                                                                                                                                                                                                                                                                                                                                                                                                                                                                                                                                                                                                                                                                                                                                                                                                                                                                                                                                                                                                                                                                                                                                                                                                                                                                                                                                                | •                                                                                                                                                                   |
| Gross Acreage                                                                                                                                         | e = 431452 Ac                                                                                                                                                                                                                                                                                              | UNITS<br>NET ACREACE OF<br>SUBDIVISION<br>HAXIMUM DENSITY<br>UNITS                                                                                                                                                                                  | 431.485 Ac. Offines 100 Yr Flood Plain = 78.6 Ac. Minus Stee<br>Stopes = 8.9 Ac.) = 343.952 Ac.<br>343.952 / 2 Acres = 171 Units                                                                                                                                                                                                                                                            | Skopes = 0.9 Ac) = 343.952 Ac.<br>343.952 / 2 Acres = 171 Units                                                                                                                                                                                                                                                                                                                                                              | Slopes = 0.9 Ac) = 343.952 Ac.<br>343.952 / 2 Acres = 171 Units                                                                                                                                                                                                                                                                                                                                     | 510pes = 8.9 Ac.) = 343.952 Ac.<br>343.952 / 2 Acres = 171 Units                                                                                                                                                                                                                                                                                          | Skopes = 8.9 Ac.) = 343.952 Ac.<br>343.952 / 2 Acres = 171 Units                                                                                                                                                                                                                                                                                                                                                                                                                                                                                                                                                                                                                                                                                                                                                                                                                                                                                                                                                                                                                                                                                                                                                                                                                                                                                                                                                                                                                                                                                                                                                                                                                                                                                                                                                                                                                                                                                                                                                                                                                                                               | •                                                                                                                                                                   |
| Gross Acreage<br>Floodplain Acrea<br>Steep Slopes (Ou<br>Net Acreage                                                                                  | e = 431.452 Ac<br>eage = 78.6 Ac<br>utside Of Floodplain) = 8.9 /<br>= 343.952 Ac=                                                                                                                                                                                                                         | LUNTS<br>NET ACREAGE OF<br>SUBOVISION<br>HAXPUM DENSITY<br>UNITS<br>PROPOSED<br>DENSITY UNITS<br>NUMBER OF CEO/                                                                                                                                     | 431.485 Ac. Offines 100 Yr flood Phin = 78.6 Ac. Hinus Stee<br>Stopes = 8.9 Ac.) = 343.952 Ac.<br>343.952 / 2 Acres = 171 Units<br>160 Units                                                                                                                                                                                                                                                | Skopes = 0.9 Ac) = 343.952 Ac.<br>343.952 / 2 Acres = 171 Units<br>160 Units                                                                                                                                                                                                                                                                                                                                                 | 5kopes = 0.9 Ac) = 343.952 Ac.<br>343.952 / 2 Acres = 171 Units<br>160 Units                                                                                                                                                                                                                                                                                                                        | 510pes = 0.9 Ac.) = 343.952 Ac.<br>343.952 / 2 Acres = 171 Units<br>160 Units                                                                                                                                                                                                                                                                             | Stopes = 8.9 Ac.) = 343.952 Ac.<br>343.952 / 2 Acres = 171 Units<br>160 Units                                                                                                                                                                                                                                                                                                                                                                                                                                                                                                                                                                                                                                                                                                                                                                                                                                                                                                                                                                                                                                                                                                                                                                                                                                                                                                                                                                                                                                                                                                                                                                                                                                                                                                                                                                                                                                                                                                                                                                                                                                                  | Ĵi                                                                                                                                                                  |
| Gross Acreage<br>Floodplain Acrei<br>Steep Skopes (Ou<br>Net Acreage =<br>Base Density =<br>Maximum Densit                                            | e = 431.452 Ac<br>eage = 78.6 Ac<br>utside Of Floodplain) = 8.9 /<br>= 343.952 Ac=<br>= 101 Units<br>sity = 171 Units                                                                                                                                                                                      | LINTS<br>NET ACREAGE OF<br>SUBDIVISION<br>HAXIPUM DENSITY<br>UNITS<br>PROPOSED<br>DENSITY UNITS<br>DENSITY UNITS<br>NUMBER OF CEO/<br>DEO UNITS REQUIRED                                                                                            | 431.485 Ac. Offines 100 Yr flood Phin = 78.6 Ac. Minus Stee<br>Stopes = 8.9 Ac.) = 343.952 Ac.<br>343.952 / 2 Acres = 171 Units<br>160 Units<br>160-101 = 59 Units                                                                                                                                                                                                                          | Skopes = 0.9 Ac) = 343.952 Ac.<br>343.952 / 2 Acres.= 171 Units<br>160 Units<br>160-101 = 59 Units                                                                                                                                                                                                                                                                                                                           | 560pcs = 0.9 Ac) = 343.952 Ac.<br>343.952 / 2 Acres = 171 Units<br>160 Units<br>160-101 = 59 Units                                                                                                                                                                                                                                                                                                  | 510pes = 0.9 Ac.) = 343.952 Ac.<br>343.952 / 2 Acres = 171 Units<br>160 Units<br>160-101 = 59 Units                                                                                                                                                                                                                                                       | Skopes = 8.9 Ac.) = 343.952 Ac.<br>343.952 / 2 Acres = 171 Units<br>160 Units<br>160-101 = 59 Units                                                                                                                                                                                                                                                                                                                                                                                                                                                                                                                                                                                                                                                                                                                                                                                                                                                                                                                                                                                                                                                                                                                                                                                                                                                                                                                                                                                                                                                                                                                                                                                                                                                                                                                                                                                                                                                                                                                                                                                                                            | 1.                                                                                                                                                                  |
| Gross Acreage<br>Floodplain Acrei<br>Steep Skopes (Ou<br>Net Acreage =<br>Base Density =<br>Maximum Densit                                            | e = 431.452 Ac<br>eage = 78.6 Ac<br>utside Of Floodplain) = 8.9 /<br>= 343.952 Ac=                                                                                                                                                                                                                         | LINTS<br>NET ACREAGE OF<br>SUBDIVISION<br>HAXIPUM DENSITY<br>UNITS<br>PROPOSED<br>DENSITY UNITS<br>DENSITY UNITS<br>NUMBER OF CEO/<br>DEO UNITS REQUIRED                                                                                            | 431.485 Ac. Offines 100 Yr flood Phin = 78.6 Ac. Hinus Stee<br>Stopes = 8.9 Ac.) = 343.952 Ac.<br>343.952 / 2 Acres = 171 Units<br>160 Units                                                                                                                                                                                                                                                | Stopes = 0.9 Ac) = 343.952 Ac.           343.952 / 2 Acres.= 171 Units           160 Units           160-101 = 59 Units           4 CEO Unit From Property Of DEXSITY SOLUTIONS, LLC<br>Tax Hap No. 0, Grid II, Parcel 59<br>(RE-13-003 (SD))                                                                                                                                                                                | 560pcs = 0.9 AcJ = 343.952 Ac.<br>343.952 / 2 Acres = 171 Units<br>160 Units<br>160-101 = 59 Units<br>5 CEO Unit From Property OF FOREVER-A-FARM<br>Tax H&p No. 13, Grid 7, Parcel 2<br>(RE-H-007) (S1 & FC)                                                                                                                                                                                        | 510pes = 0.9 Ac.) = 343.952 Ac.<br>343.952 / 2 Acres = 171 Units<br>160 Units                                                                                                                                                                                                                                                                             | Stopes = 0:9 Ac.) = 343.952 Ac.           343.952 / 2 Acres = 171 Units           160 Units           160-101 = 59 Units           7 C40 Units from Catital Orefoot<br>Tax Hop Ho. 21 Grid 21 Parcel 28<br>Tax Hop Ho. 21 Grid 21 Parcel 28<br>Tax Hop Ho. 21 Grid 29, Parcel 28                                                                                                                                                                                                                                                                                                                                                                                                                                                                                                                                                                                                                                                                                                                                                                                                                                                                                                                                                                                                                                                                                                                                                                                                                                                                                                                                                                                                                                                                                                                                                                                                                                                                                                                                                                                                                                               |                                                                                                                                                                     |
| Gross Acreage<br>Floodplain Acres<br>Steep Stopes (Ou<br>Net Acreage *<br>Base Density *<br>Maximum Densi<br>Proposed Densi<br>DEO's/CEO's Requ       | e = 431.452 Ac<br>eage = 78.6 Ac<br>utside Of Floodplain) = 8.9 /<br>= 343.952 Ac=<br>= 101 Units<br>sity = 171 Units<br>sity = 160 Units<br>guired = 11 DEO And 48 CEC                                                                                                                                    | LINTS<br>NET ACREAGE OF<br>SUBDIVISION<br>HAXIFUH DENSITY<br>UNITS<br>PROPOSED<br>DENSITY UNITS<br>DENSITY UNITS<br>NUMBER OF CEO/<br>DEO UNITS REQUIRED<br>SENDING PARCEL<br>INFORMATION                                                           | 431.485 Ac. Offinis 100 Yr Flood Plain = 78.6 Ac. Minus Stee<br>Slopes = 8.9 Ac.) = 343.952 Ac.<br>343.952 / 2 Acres = 171 Units<br>160 Units<br>160-101 = 59 Units<br>2 DEO Units from Feaga Property<br>Tax Map No. 8, Grid 14, Parcel 187<br>(7-13-060 (51))                                                                                                                             | Skopes = 0.9 Ac) = 343.952 Ac.<br>343.952 / 2 Acres.= 171 Units<br>160 Units<br>160-101 = 59 Units<br>4 CEO Unit From Property OF DEXSITY SOLUTIONS, LLC<br>Tax Hipp No. 0, Grid II, Parcel 59<br>(RE-13-003 (SD))<br>OWNEL                                                                                                                                                                                                  | 560pcs = 0.9 Ac) = 343.952 Ac.<br>343.952 / 2 Acres = 171 Units<br>160 Units<br>160-101 = 59 Units<br>5 CEO Unit From Property OF FOREVER-A-FARH<br>Tax Hap No. 13, Grid 7, Parcel 2<br>(RE-14-001 (S1 & FCI)<br>R*5 CERTIFICATE                                                                                                                                                                    | Slopes = 0.9 Ac.) = 343.952 Ac.<br>343.952 / 2 Acres = 171 Units<br>160 Units<br>160-101 = 59 Units<br>6 CEO Units from Property OF Frederick W. Raudin, Trustee<br>Tax Hop No. 0, Grid 21, Parcel 59<br>(RE-13-004 (SU))                                                                                                                                 | Skopes = 0.9 Ac.) = 343.952 Ac.           343.952 / 2 Acres = 171 Units           160 Units           160-101 = 59 Units           7 020 Units (From Califul Ourboat)           Tax Hop He, 21 Get 24 (Frond 24)           Tax Hop He, 21 Get 26, Fared 84           0-14-072 20, Fared 84                                                                                                                                                                                                                                                                                                                                                                                                                                                                                                                                                                                                                                                                                                                                                                                                                                                                                                                                                                                                                                                                                                                                                                                                                                                                                                                                                                                                                                                                                                                                                                                                                                                                                                                                                                                                                                     | CERTIFICATE                                                                                                                                                         |
| Gross Acreage<br>Floodplain Acres<br>Steep Stopes (Ou<br>Net Acreage =<br>Base Density =<br>Maximum Densi<br>Proposed Densi<br>DEO's/CEO's Requ       | e = 431.452 Ac<br>eage = 78.6 Ac<br>utside Of Floodplain) = 8.9 /<br>= 343.952 Ac=<br>= 101 Units<br>sity = 171 Units                                                                                                                                                                                      | LINTS<br>NET ACREAGE OF<br>SUBDIVISION<br>HAXIFUH DENSITY<br>UNITS<br>PROPOSED<br>DENSITY UNITS<br>DENSITY UNITS<br>NUMBER OF CEO/<br>DEO UNITS REQUIRED<br>SENDING PARCEL<br>INFORMATION                                                           | 431.485 Ac. Orines 100 Yr Flood Phin = 786 Ac. Hinus Stee<br>Stopes = 8.9 Ac.) = 343.952 Ac.<br>343.952 / 2 Acres = 171 Units<br>160 Units<br>160-101 = 59 Units<br>2 DEO Units from Feaga Property<br>Tax Map No 8, Grid H, Parcel 187<br>(F-13-080 (SU))<br>BV Business T.<br>Described Hereon, H                                                                                         | Skopes = 0.9 Ac) = 343.952 Ac.<br>343.952 / 2 Acres.= 171 Units<br>160 Units<br>160-101 = 59 Units<br>4 CEO Unit From Property OF DENSITY SOLUTIONS, LLC<br>Tax Hop No. 9, Grid II, Parcel 59<br>(22-13-003 GD)<br>CWNEL<br>rust By Timothy Feaga, Trustee, Owner<br>ereby Adopt This Plat, And In Consideration                                                                                                             | Stopes = 0.9 Ac) = 343,952 Ac<br>343,952 / 2 Acres = 171 Units<br>160 Units<br>160-101 = 59 Units<br>5 CEO Unit from Property OF FOREVER-A-FARM<br>Tax H&p No. 13, Grid 7, Parcel 2<br>(RE-14-001 (SI & FC))<br><b>RSS CERTIFICATE</b><br>Of The Property Recorded In Liber 1<br>14tion Of The Approval Of This Plat E                                                                              | Skopes = 0.9 Ac.) = 343.952 Ac.<br>343.952 / 2 Acres = 171 Units<br>160 Units<br>160-101 = 59 Units<br>6 CEO Units from Property Of Frederick W. Rausin, Trustee<br>Tax Hep No. 9, Grid 21, Parcel 59<br>(RE-13-004 (SJJ))<br>1276 At Folio 36 Shown And<br>By The Department Of Planning                                                                 | Skopes = 0.9 Ac) = 343952 Ac.<br>343952 / 2 Acres = 171 Units<br>160 Units<br>160-101 = 59 Units<br>7 CEO Units from Capital Overcat<br>164 Hop Ha 21 Get 21 Faced 24<br>154 Hop Ha 21 Get 21 Faced 24<br>154 Hop Ha 21 Get 21 Faced 24<br>SURVEYOR'S<br>I Hereby Certify That The Final Plat<br>Was Prepared By Me Or Under My Respon                                                                                                                                                                                                                                                                                                                                                                                                                                                                                                                                                                                                                                                                                                                                                                                                                                                                                                                                                                                                                                                                                                                                                                                                                                                                                                                                                                                                                                                                                                                                                                                                                                                                                                                                                                                         | <b>CERTIFICATE</b><br>Shown Hereon Is<br>nsible Charge And                                                                                                          |
| Gross Acreage<br>Floodplain Acrei<br>Steep Stopes (Ou<br>Net Acreage •<br>Base Density •<br>Maximum Densi<br>Proposed Densi<br>DEO's/CEO's Requ       | e = 431.452 AC<br>eage = 78.6 Ac<br>utside Of Floodplaind = 8.9 /<br>• 343.952 Acs<br>= 101 Units<br>sity = 171 Units<br>sity = 160 Units<br>quired = 11 DEO And 40 CEC<br><b>ER, COLLINS &amp;</b><br>NGINEERING CONSULTAN<br>AL SQUARE OFFICE PARK - 1027                                                | LINTS<br>NET ACREAGE OF<br>SUBDIVISION<br>HAXIFUM DENSITY<br>UNITS<br>PROPOSED<br>DENSITY UNITS<br>PROPOSED<br>DENSITY UNITS<br>NUMBER OF CEO/<br>DEO UNITS REQUIRED<br>SCHODIG PARCEL<br>INFORMATION<br>TS & LAND SURVEY                           | 431.485 Ac. Offines 100 Yr flood Phin = 786 Ac. Hinus Stee<br>Stopes = 8.9 Ac.) = 343.952 Ac.<br>343.952 / 2 Acres = 171 Units<br>160 Units<br>160-101 = 59 Units<br>2 DEO Units from feaga Property<br>Tax Map Na B, Grid H, Parcel 187<br>(7-13-080 (SII)<br>BV Business T<br>Described Hereon, H<br>And Zoning, Establi<br>Of Maryland, As An                                            | Skopes = 0.9 Ac) = 343.952 Ac.<br>343.952 / 2 Acres.= 171 Units<br>160 Units<br>160-101 = 59 Units<br>4 CEO Unit from Property OF DENSITY SOLUTIONS, LLC<br>Tax Map No. 9, Grid II, Parcel 59<br>(22-13-003 (57)<br>CWNEL<br>rust By Timothy Feaga, Trustee, Owner<br>lereby Adopt This Plat, And In Consideral<br>sh This Property As A Receiving Parcel<br>pendedAs They Relate To The Making (                            | Stopes = 0.9 Ac) = 343.952 Ac<br>343.952 / 2 Acres = 171 Units<br>160 Units<br>160-101 = 59 Units<br>3 000 Unit from Property OF FOREVER-A-FARM<br>Tax Map No. 13, Grid 7, Parcel 2<br>(R2-14-001 (SI & FO)<br><b>2*5 CERTIFICATE</b><br>Of The Property Recorded In Liber 1<br>Ation Of The Approval Of This Plat E<br>For Development Rights. The Required<br>Of This Plat And The Setting Of Mar | Skopes = 0.9 Ac.) = 343.952 Ac.<br>343.952 / 2 Acres = 171 Units<br>160 Units<br>160-101 = 59 Units<br>6 CEO Units from Property Of Frederick W. Rausin, Trustee<br>Tax Hop No. 9, Grid 21, Parcel 59<br>(RE-13-004 (SJJ))<br>11276 At Folio 36 Shown And<br>by The Department Of Planning<br>ements Of The Annotated Code                                | Stopes = 0.9 Ac) = 343952 Ac.<br>343952 / 2 Acres = 171 Units<br>160 Units<br>160-101 = 59 Units<br>7 CCO Units from Cathal Overcost<br>That then by 2 Grid 20 Parcel 21<br>182 Hap the 2 Grid 20 Parcel 24<br>931-072 20 Parcel 24<br>ESURVEYOR'S<br>I Hereby Certify That The Final Plat<br>Was Prepared By Me Or Under My Respon<br>Licensed Professional Land Surveyor Under<br>Maryland; That It Is A Subdivision Of All                                                                                                                                                                                                                                                                                                                                                                                                                                                                                                                                                                                                                                                                                                                                                                                                                                                                                                                                                                                                                                                                                                                                                                                                                                                                                                                                                                                                                                                                                                                                                                                                                                                                                                  | <b>CERTIFICATE</b><br>Shown Hereon Is<br>nsible Charge And<br>er The Laws Of T<br>Of The Lands Co                                                                   |
| Gross Acreage<br>Floodplain Acrea<br>Steep Skopes (Ou<br>Net Acreage •<br>Base Density •<br>Maximum Densi<br>Proposed Densi<br>DEO's/CEO's Requ       | e = 431.452 Ac<br>eage = 78.6 Ac<br>utside Of Floodplain) = 8.9 /<br>• 343.952 Ac<br>= 101 Units<br>sity = 171 Units<br>sity = 160 Units<br>quired = 11 DEO And 48 CEC<br><b>ER, COLLINS &amp;</b><br>NGINITERING CONSULTAN                                                                                | LINTS<br>NET ACCEACE OF<br>SUBDIVISION<br>HAXIPUN DENSITY<br>UNITS<br>PROPOSED<br>DENSITY UNITS<br>DENSITY UNITS<br>NURDER OF CEO/<br>DEO UNITS REQUIRED<br>SENDING PARCEL<br>INFORMATION<br>TS & LAND SURVEY<br>P2 BALTHORE NATIONAL<br>LAND 21042 | 431.485 Ac. Offines 100 Yr flood Phin = 786 Ac. Hinus Stee<br>Stopes = 8.9 Ac.) = 343.952 Ac.<br>343.952 / 2 Acres = 171 Units<br>160 Units<br>160-101 = 59 Units<br>2 DEO Units from feaga Property<br>Tax Map Na B, Grid H, Parcel 187<br>(7-13-080 (SII)<br>BV Business T<br>Described Hereon, H<br>And Zoning, Establi<br>Of Maryland, As An                                            | Skopes = 0.9 Ac) = 343.952 Ac.<br>343.952 / 2 Acres.= 171 Units<br>160 Units<br>160-101 = 59 Units<br>4 CEO Unit from Property Of DENSITY SOLUTIONS, LLC<br>Tax Map No. 8, Grid 11, Parcel 59<br>(22-13-003 GD)<br>COWNEL<br>rust By Timothy Feaga, Trustee, Owner<br>ereby Adopt This Plat, And In Considera<br>sh This Property As A Receiving Parcel<br>bended, As They Relate To The Making C                            | Stopes = 0.9 Ac) = 343.952 Ac<br>343.952 / 2 Acres = 171 Units<br>160 Units<br>160-101 = 59 Units<br>3 CEO Unit from Property OF FOREVER-A-FARM<br>Tax H&p No. 13, Grid 7, Parcel 2<br>(22-14-001 (SI & FC))<br><b>2'5 CERTIFICATE</b><br>Of The Property Recorded In Liber 1<br>14tion Of The Approval Of This Plat E<br>For Development Rights. The Require                                       | Skopes = 0.9 Ac.) = 343.952 Ac.<br>343.952 / 2 Acres = 171 Units<br>160 Units<br>160-101 = 59 Units<br>6 CEO Units from Property Of Frederick W. Rausin Trustee<br>Tax Hep No. 9, Grid 21, Parcel 59<br>(22-13-004 (SD))<br>11276 At Folio 36 Shown And<br>By The Department Of Planning<br>ements Of The Annotated Code<br>kers Have Been Complied With. | Stopes - 8.9 Ac) = 343952 Ac.<br>343952 / 2 Acres - 171 Units<br>160 Units<br>160-101 - 59 Units<br>7 CCO Units from Cathol Overset<br>That they have a grid of parent 23<br>That they have a grid of parent 23<br>SURVEYOR'S<br>I Hereby Certify That The Final Plat<br>Was Prepared by Me Or Under My Respon<br>Licensed Professional Land Surveyor Under<br>Maryland; That It Is A Subdivision Of All<br>Incorporated To BV Business Trust By Do<br>Among The Land Records Of Howard Cou                                                                                                                                                                                                                                                                                                                                                                                                                                                                                                                                                                                                                                                                                                                                                                                                                                                                                                                                                                                                                                                                                                                                                                                                                                                                                                                                                          | <b>CERTIFICATE</b><br>Shown Hereon Is<br>nsible Charge And<br>er The Laws Of T<br>Of The Lands Co<br>eed Dated June 2<br>unty, Maryland In                          |
| Gross Acreage<br>Floodplain Acrea<br>isteep Stopes (Ou<br>Net Acreage •<br>Base Density •<br>taximum Densi<br>Proposed Densi<br>BEO's/CEO's Regu      | e = 431.452 Ac<br>eage = 78.6 Ac<br>utside Of Floodplain = 8.9 /<br>= 343.952 Ac=<br>= 101 Units<br>sity = 171 Units<br>sity = 160 Units<br>quired = 11 DEO And 48 CEC<br>ELLEDIT CATY, MARY<br>ELLEOTT CATY, MARY                                                                                         | LINTS<br>NET ACCEACE OF<br>SUBDIVISION<br>HAXIPUN DENSITY<br>UNITS<br>PROPOSED<br>DENSITY UNITS<br>DENSITY UNITS<br>NURDER OF CEO/<br>DEO UNITS REQUIRED<br>SENDING PARCEL<br>INFORMATION<br>TS & LAND SURVEY<br>P2 BALTHORE NATIONAL<br>LAND 21042 | 431.485 Ac. Offines 100 Yr flood Phin = 786 Ac. Hinus Stee<br>Stopes = 8.9 Ac.) = 343.952 Ac.<br>343.952 / 2 Acres = 171 Units<br>160 Units<br>160-101 = 59 Units<br>2 DEO Units from feaga Property<br>Tax Map Na B, Grid H, Parcel 187<br>(7-13-080 (SII)<br>BV Business T<br>Described Hereon, H<br>And Zoning, Establi<br>Of Maryland, As An                                            | Skopes = 0.9 Ac) = 343.952 Ac.<br>343.952 / 2 Acres.= 171 Units<br>160 Units<br>160-101 = 59 Units<br>4 CEO Unit from Property OF DENSITY SOLUTIONS, LLC<br>Tax Map No. 9, Grid II, Parcel 59<br>(22-13-003 (57)<br>CWNEL<br>rust By Timothy Feaga, Trustee, Owner<br>lereby Adopt This Plat, And In Consideral<br>sh This Property As A Receiving Parcel<br>pendedAs They Relate To The Making (                            | Stopes = 0.9 Ac) = 343.952 Ac<br>343.952 / 2 Acres = 171 Units<br>160 Units<br>160-101 = 59 Units<br>3 000 Unit from Property OF FOREVER-A-FARM<br>Tax Map No. 13, Grid 7, Parcel 2<br>(R2-14-001 (SI & FO)<br><b>2*5 CERTIFICATE</b><br>Of The Property Recorded In Liber 1<br>Ation Of The Approval Of This Plat E<br>For Development Rights. The Required<br>Of This Plat And The Setting Of Mar | Stopes = 0.9 Ac) = 343.952 Ac.<br>343.952 / 2 Acres = 171 Units<br>160 Units<br>160-101 = 59 Units<br>6 CEO Units from Property Of Frederick W. Raugin Trustee<br>Tax Hep No. 0, Grid 21, Parcel 59<br>(R2-13-004 (SU))<br>11276 At Folio 36 Shown And<br>Sy The Department Of Planning<br>ements Of The Annotated Code<br>kers Have Been Complied With.  | Stopes - 0.9 Ac) = 343952 Ac.<br>343952 / 2 Acres - 171 Units<br>160 Units<br>160-101 - 59 Units<br>7 CCO Units from Cathel Overset<br>That then the 2 Grid 2 Pared 23<br>182 Hap the 2 Grid 2 Pared 24<br>9 Coll Catheler Catheler Catheler<br>SURVEYOR'S<br>I Hereby Certify That The Final Plat<br>Was Prepared By Me Or Under My Respon<br>Licensed Professional Land Surveyor Under<br>Maryland; That It Is A Subdivision Of All<br>Incorporated To BV Business Trust By Do                                                                                                                                                                                                                                                                                                                                                                                                                                                                                                                                                                                                                                                                                                                                                                                                                                                                                                                                                                                                                                                                                                                                                                                                                                                                                                                                                                                                                                                                                                                                                                                                                                               | <b>CERTIFICATE</b><br>Shown Hereon Is<br>nsible Charge And<br>er The Laws Of T<br>Of The Lands Co<br>eed Dated June 2<br>unty, Maryland In                          |
| Gross Acreage<br>Floodplain Acrea<br>Steep Skopes (Ou<br>Net Acreage •<br>Base Density •<br>Maximum Densi<br>Proposed Densi<br>DEO's/CEO's Regu       | e = 431.452 Ac<br>eage = 78.6 Ac<br>utside Of Floodplain) = 8.9 /<br>• 343.952 Ac=<br>= 101 Units<br>sity = 171 Units<br>guired = 11 DEO And 48 CEC<br><b>VER, COLLINS &amp;</b><br>NGINETERING CONSULTAN<br>AL SQUARE OFFICE PARK - 102,<br>ELLICOTT CTY, MARY<br>(410) 461 - 2855                        | UNITS<br>NET ACREAGE OF<br>SUBDIVISION<br>HAXIFUM DENSITY<br>UNITS<br>PROPOSED<br>DENSITY UNITS<br>NUMBER OF CEO/<br>DEO UNITS REQUIRED<br>SENDING PARCEL<br>INFORMATION<br>TS & LAND SURVEY<br>P2 DALITHORE NATIONAL<br>LAND 21042                 | 431.485 Ac. Offines 100 Yr flood Phin = 786 Ac. Minus Stee<br>Stopes = 8.9 Ac.) = 343.952 Ac.<br>343.952 / 2 Acres = 171 Units<br>160 Units<br>160 Units<br>2 DEO Units from Fedge Property<br>Tax Map No. 8, Grid 14, Parcel 187<br>(F-13-080 SUD)<br>BV Business T.<br>Described Hereon, H<br>And Zoning, Establi<br>Of Maryland, As An<br>Witness My Hand Ti                             | Skopes = 0.9 Ac) = 343.952 Ac.<br>343.952 / 2 Acres.= 171 Units<br>160 Units<br>160-101 = 59 Units<br>4 CEO Unit from Property OF DENSITY SOLUTIONS, LLC<br>Tax Map No. 9, Grid II, Parcel 59<br>(22-13-003 (57)<br>CWNEL<br>rust By Timothy Feaga, Trustee, Owner<br>lereby Adopt This Plat, And In Consideral<br>sh This Property As A Receiving Parcel<br>pendedAs They Relate To The Making (                            | Stopes = 0.9 Ac) = 343.952 Ac<br>343.952 / 2 Acres = 171 Units<br>160 Units<br>160-101 = 59 Units<br>3 000 Unit from Property OF FOREVER-A-FARM<br>Tax Map No. 13, Grid 7, Parcel 2<br>(R2-14-001 (SI & FO)<br><b>2*5 CERTIFICATE</b><br>Of The Property Recorded In Liber 1<br>Ation Of The Approval Of This Plat E<br>For Development Rights. The Required<br>Of This Plat And The Setting Of Mar | Stopes = 0.9 Ac) = 343.952 Ac.<br>343.952 / 2 Acres = 171 Units<br>160 Units<br>160-101 = 59 Units<br>6 CEO Units from Property Of Frederick W. Raugin Trustee<br>Tax Hep No. 0, Grid 21, Parcel 59<br>(R2-13-004 (SU))<br>11276 At Folio 36 Shown And<br>Sy The Department Of Planning<br>ements Of The Annotated Code<br>kers Have Been Complied With.  | Stopes - 8.9 Ac) = 343952 Ac.<br>343952 / 2 Acres - 171 Units<br>160 Units<br>160-101 - 59 Units<br>7 CCO Units from Catted Overload<br>That Map Ma 2 Gold 2 Bard 23<br>182 Map Ma 2 Gold 2 Bard 24<br>182 Map Ma 2 Gold 2 Bard 24<br>182 Map Ma 2 Gold 2 Bard 24<br>Bard 2 Bard 24<br>Bard 20 Bard 20 Bard 24<br>Maryland; That It Is A Subdivision Of All<br>Incorporated To BV Business Trust By Do<br>Among The Land Records Of Howard Cou<br>Folio 36. All Monuments Are In Place In A                                                                                                                                                                                                                                                                                                                                                                                                                                                                                                                                                                                                                                                                                                                                                                                                                                                                                                                                                                                                                                                                                                                                                                                                                                                                                                                                                                                                                                                                                               | <b>CERTIFICATE</b><br>Shown Hereon Is<br>nsible Charge And<br>er The Laws Of T<br>Of The Lands Co<br>eed Dated June 2<br>unty, Maryland In                          |
| Gross Acreage<br>Floodplain Acrei<br>Steep Slopes (Ou<br>Net Acreage •<br>Base Density •<br>Maximum Densi<br>Proposed Densi<br>DEO's/CEO's Regu       | e = 431.452 Ac<br>eage = 78.6 Ac<br>utside Of Floodplain = 8.9 /<br>= 343.952 Ac=<br>= 101 Units<br>sity = 171 Units<br>sity = 160 Units<br>quired = 11 DEO And 48 CEC<br>ELLEDIT CATY, MARY<br>ELLEOTT CATY, MARY                                                                                         | UNITS<br>NET ACREAGE OF<br>SUBDIVISION<br>HAXIFUM DENSITY<br>UNITS<br>PROPOSED<br>DENSITY UNITS<br>NUMBER OF CEO/<br>DEO UNITS REQUIRED<br>SENDING PARCEL<br>INFORMATION<br>TS & LAND SURVEY<br>P2 DALITHORE NATIONAL<br>LAND 21042                 | 431.485 Ac. Offines 100 Yr flood Phin = 786 Ac. Minus Stee<br>Stopes = 8.9 Ac.) = 343.952 Ac.<br>343.952 / 2 Acres = 171 Units<br>160 Units<br>160 Units<br>2 DEO Units from Fedge Property<br>Tax Map No. 8, Grid 14, Parcel 187<br>(F-13-080 SUD)<br>BV Business T.<br>Described Hereon, H<br>And Zoning, Establi<br>Of Maryland, As An<br>Witness My Hand Ti                             | Skopes = 0.9 Ac) = 343.952 Ac.<br>343.952 / 2 Acres.= 171 Units<br>160 Units<br>160-101 = 59 Units<br>4 CEO Unit from Property OF DENSITY SOLUTIONS, LLC<br>Tax Map No. 9, Grid II, Parcel 59<br>(22-13-003 (57)<br>CWNEL<br>rust By Timothy Feaga, Trustee, Owner<br>lereby Adopt This Plat, And In Consideral<br>sh This Property As A Receiving Parcel<br>pendedAs They Relate To The Making (                            | Stopes = 0.9 Ac) = 343.952 Ac<br>343.952 / 2 Acres = 171 Units<br>160 Units<br>160-101 = 59 Units<br>3 000 Unit from Property OF FOREVER-A-FARM<br>Tax Map No. 13, Grid 7, Parcel 2<br>(R2-14-001 (SI & FO)<br><b>2*5 CERTIFICATE</b><br>Of The Property Recorded In Liber 1<br>Ation Of The Approval Of This Plat E<br>For Development Rights. The Required<br>Of This Plat And The Setting Of Mar | Stopes = 0.9 Ac) = 343.952 Ac.<br>343.952 / 2 Acres = 171 Units<br>160 Units<br>160-101 = 59 Units<br>6 CEO Units from Property Of Frederick W. Raugin Trustee<br>Tax Hep No. 0, Grid 21, Parcel 59<br>(R2-13-004 (SU))<br>11276 At Folio 36 Shown And<br>Sy The Department Of Planning<br>ements Of The Annotated Code<br>kers Have Been Complied With.  | Stopes - 8.9 Ac) = 343952 Ac.<br>343952 / 2 Acres - 171 Units<br>160 Units<br>160-101 - 59 Units<br>7 CCO Units from Catted Overload<br>That Map Ma 2 Gold 2 Bard 23<br>182 Map Ma 2 Gold 2 Bard 24<br>182 Map Ma 2 Gold 2 Bard 24<br>182 Map Ma 2 Gold 2 Bard 24<br>Bard 2 Bard 24<br>Bard 20 Bard 20 Bard 24<br>Maryland; That It Is A Subdivision Of All<br>Incorporated To BV Business Trust By Do<br>Among The Land Records Of Howard Cou<br>Folio 36. All Monuments Are In Place In A                                                                                                                                                                                                                                                                                                                                                                                                                                                                                                                                                                                                                                                                                                                                                                                                                                                                                                                                                                                                                                                                                                                                                                                                                                                                                                                                                                                                                                                                                               | <b>CERTIFICATE</b><br>Shown Hereon Is<br>nsible Charge And<br>er The Laws Of T<br>Of The Lands Co<br>eed Dated June 2<br>unty, Maryland In 1                        |
| Gross Acreage<br>Floodplain Acrei<br>Steep Slopes (Ou<br>Net Acreage -<br>Base Density =<br>Maximum Densi<br>Proposed Densi<br>DEO'S/CEO'S Regu       | e = 431.452 Ac<br>eage = 78.6 Ac<br>utside Of Floodplain) = 8.9 /<br>• 343.952 Ac=<br>= 101 Units<br>sity = 171 Units<br>guired = 11 DEO And 48 CEC<br><b>VER, COLLINS &amp;</b><br>NGINETERING CONSULTAN<br>AL SQUARE OFFICE PARK - 102,<br>ELLICOTT CTY, MARY<br>(410) 461 - 2855                        | UNITS<br>NET ACREAGE OF<br>SUBDIVISION<br>HAXIFUM DENSITY<br>UNITS<br>PROPOSED<br>DENSITY UNITS<br>NUMBER OF CEO/<br>DEO UNITS REQUIRED<br>SENDING PARCEL<br>INFORMATION<br>TS & LAND SURVEY<br>P2 DALITHORE NATIONAL<br>LAND 21042                 | 431.485 Ac. Offines 100 Yr flood Phin = 786 Ac. Minus Stee<br>Stopes = 8.9 Ac.) = 343.952 Ac.<br>343.952 / 2 Acres = 171 Units<br>160 Units<br>160 Units<br>2 DEO Units from Fedge Property<br>Tax Map No. 8, Grid 14, Parcel 187<br>(F-13-080 SUD)<br>BV Business T.<br>Described Hereon, H<br>And Zoning, Establi<br>Of Maryland, As An<br>Witness My Hand Ti                             | Skopes = 0.9 Ac) = 343.952 Ac.<br>343.952 / 2 Acres.= 171 Units<br>160 Units<br>160-101 = 59 Units<br>4 CEO Unit from Property OF DENSITY SOLUTIONS, LLC<br>Tax Map No. 9, Grid II, Parcel 59<br>(22-13-003 (57)<br>CWNEL<br>rust By Timothy Feaga, Trustee, Owner<br>lereby Adopt This Plat, And In Consideral<br>sh This Property As A Receiving Parcel<br>pendedAs They Relate To The Making (                            | Stopes = 0.9 Ac) = 343.952 Ac<br>343.952 / 2 Acres = 171 Units<br>160 Units<br>160-101 = 59 Units<br>3 000 Unit from Property OF FOREVER-A-FARM<br>Tax Map No. 13, Grid 7, Parcel 2<br>(R2-14-001 (SI & FO)<br><b>2*5 CERTIFICATE</b><br>Of The Property Recorded In Liber 1<br>Ation Of The Approval Of This Plat E<br>For Development Rights. The Required<br>Of This Plat And The Setting Of Mar | Stopes = 0.9 Ac) = 343.952 Ac.<br>343.952 / 2 Acres = 171 Units<br>160 Units<br>160-101 = 59 Units<br>6 CEO Units from Property Of Frederick W. Raugin Trustee<br>Tax Hep No. 0, Grid 21, Parcel 59<br>(R2-13-004 (SU))<br>11276 At Folio 36 Shown And<br>Sy The Department Of Planning<br>ements Of The Annotated Code<br>kers Have Been Complied With.  | Stopes - 8.9 Ac) = 343952 Ac.<br>343952 / 2 Acres - 171 Units<br>160 Units<br>160-101 - 59 Units<br>7 CCO Units from Catted Overload<br>That Map Ma 2 Gold 2 Bard 23<br>182 Map Ma 2 Gold 2 Bard 24<br>182 Map Ma 2 Gold 2 Bard 24<br>182 Map Ma 2 Gold 2 Bard 24<br>Bard 2 Bard 24<br>Bard 20 Bard 20 Bard 24<br>Maryland; That It Is A Subdivision Of All<br>Incorporated To BV Business Trust By Do<br>Among The Land Records Of Howard Cou<br>Folio 36. All Monuments Are In Place In A                                                                                                                                                                                                                                                                                                                                                                                                                                                                                                                                                                                                                                                                                                                                                                                                                                                                                                                                                                                                                                                                                                                                                                                                                                                                                                                                                                                                                                                                                               | <b>CERTIFICATE</b><br>Shown Hereon Is<br>nsible Charge And<br>er The Laws Of T<br>Of The Lands Co<br>eed Dated June 2<br>unty, Maryland In                          |
| Gross Acreage<br>Floodplain Acrei<br>Steep Slopes (Ou<br>Net Acreage -<br>Base Density =<br>Maximum Densi<br>Proposed Densi<br>DEO'S/CEO'S Regu       | e = 431.452 Ac<br>eage = 78.6 Ac<br>utside Of Floodplain) = 8.9 /<br>• 343.952 Ac=<br>= 101 Units<br>sity = 171 Units<br>guired = 11 DEO And 48 CEC<br><b>VER, COLLINS &amp;</b><br>NGINETERING CONSULTAN<br>AL SQUARE OFFICE PARK - 102,<br>ELLICOTT CTY, MARY<br>(410) 461 - 2855                        | UNITS<br>NET ACREAGE OF<br>SUBDIVISION<br>HAXIFUM DENSITY<br>UNITS<br>PROPOSED<br>DENSITY UNITS<br>NUMBER OF CEO/<br>DEO UNITS REQUIRED<br>SENDING PARCEL<br>INFORMATION<br>TS & LAND SURVEY<br>P2 DALITHORE NATIONAL<br>LAND 21042                 | 431.485 Ac. Offines 100 Yr flood Phin = 786 Ac. Minus Stee<br>Stopes = 8.9 Ac.) = 343.952 Ac.<br>343.952 / 2 Acres = 171 Units<br>160 Units<br>160 Units<br>160 Units<br>2 DEO Units from Fedge Property<br>Tax Map No. 8, Grid 14, Parcel 187<br>(F-13-080 SBD)<br>BV Business T.<br>Described Hereon, H<br>And Zoning, Establi<br>Of Maryland, As An<br>Witness My Hand Ti                | Skopes = 0.9 Ac) = 343.952 Ac.<br>343.952 / 2 Acres.= 171 Units<br>160 Units<br>160-101 = 59 Units<br>4 CEO Unit from Property OF DENSITY SOLUTIONS, LLC<br>Tax Map No. 9, Grid II, Parcel 59<br>(22-13-003 (57)<br>CWNEL<br>rust By Timothy Feaga, Trustee, Owner<br>lereby Adopt This Plat, And In Consideral<br>sh This Property As A Receiving Parcel<br>pendedAs They Relate To The Making (                            | Stopes = 0.9 Ac) = 343.952 Ac<br>343.952 / 2 Acres = 171 Units<br>160 Units<br>160-101 = 59 Units<br>3 000 Unit from Property OF FOREVER-A-FARM<br>Tax Map No. 13, Grid 7, Parcel 2<br>(R2-14-001 (SI & FO)<br><b>2*5 CERTIFICATE</b><br>Of The Property Recorded In Liber 1<br>Ation Of The Approval Of This Plat E<br>For Development Rights. The Required<br>Of This Plat And The Setting Of Mar | Stopes = 0.9 Ac) = 343.952 Ac.<br>343.952 / 2 Acres = 171 Units<br>160 Units<br>160-101 = 59 Units<br>6 CEO Units from Property Of Frederick W. Raugin Trustee<br>Tax Hep No. 0, Grid 21, Parcel 59<br>(R2-13-004 (SU))<br>11276 At Folio 36 Shown And<br>Sy The Department Of Planning<br>ements Of The Annotated Code<br>kers Have Been Complied With.  | Stopes - 8.9 Ac) = 343952 Ac.<br>343952 / 2 Acres - 171 Units<br>160 Units<br>160-101 - 59 Units<br>7 CCO Units from Catted Overload<br>That Map Ma 2 Gold 2 Bard 23<br>182 Map Ma 2 Gold 2 Bard 24<br>182 Map Ma 2 Gold 2 Bard 24<br>182 Map Ma 2 Gold 2 Bard 24<br>Bard 2 Bard 24<br>Bard 20 Bard 20 Bard 24<br>Maryland; That It Is A Subdivision Of All<br>Incorporated To BV Business Trust By Do<br>Among The Land Records Of Howard Cou<br>Folio 36. All Monuments Are In Place In A                                                                                                                                                                                                                                                                                                                                                                                                                                                                                                                                                                                                                                                                                                                                                                                                                                                                                                                                                                                                                                                                                                                                                                                                                                                                                                                                                                                                                                                                                               | <b>CERTIFICATE</b><br>Shown Hereon Is<br>nsible Charge And<br>er The Laws Of T<br>Of The Lands Co<br>eed Dated June 2<br>unty, Maryland In 1                        |
| Gross Acreage<br>Floodplain Acrei<br>Steep Slopes (Ou<br>Net Acreage -<br>Base Density =<br>Maximum Densi<br>Proposed Densi<br>DEO'S/CEO'S Regu       | e = 431.452 Ac<br>eage = 78.6 Ac<br>utside Of Floodplain) = 8.9 /<br>• 343.952 Ac=<br>= 101 Units<br>sity = 171 Units<br>guired = 11 DEO And 48 CEC<br><b>VER, COLLINS &amp;</b><br>NGINETERING CONSULTAN<br>AL SQUARE OFFICE PARK - 102,<br>ELLICOTT CTY, MARY<br>(410) 461 - 2855                        | UNITS<br>NET ACREAGE OF<br>SUBDIVISION<br>HAXIFUM DENSITY<br>UNITS<br>PROPOSED<br>DENSITY UNITS<br>NUMBER OF CEO/<br>DEO UNITS REQUIRED<br>SENDING PARCEL<br>INFORMATION<br>TS & LAND SURVEY<br>P2 DALITHORE NATIONAL<br>LAND 21042                 | 431.485 Ac. Offines 100 Yr flood Phin = 786 Ac. Minus Stee<br>Stopes = 8.9 Ac.) = 343.952 Ac.<br>343.952 / 2 Acres = 171 Units<br>160 Units<br>160 Units<br>160 Units<br>2 DEO Units from Fedge Property<br>Tax Map No. 8, Grid 14, Parcel 187<br>(F-13-080 SBD)<br>BV Business T.<br>Described Hereon, H<br>And Zoning, Establi<br>Of Maryland, As An<br>Witness My Hand Ti                | Skopes = 0.9 Ac) = 343.952 Ac.<br>343.952 / 2 Acres.= 171 Units<br>160 Units<br>160-101 = 59 Units<br>4 CEO Unit from Property OF DENSITY SOLUTIONS, LLC<br>Tax Map No. 9, Grid II, Parcel 59<br>(22-13-003 (57)<br>CWNEL<br>rust By Timothy Feaga, Trustee, Owner<br>lereby Adopt This Plat, And In Consideral<br>sh This Property As A Receiving Parcel<br>pendedAs They Relate To The Making (                            | Stopes = 0.9 Ac) = 343.952 Ac<br>343.952 / 2 Acres = 171 Units<br>160 Units<br>160-101 = 59 Units<br>3 000 Unit from Property OF FOREVER-A-FARM<br>Tax Map No. 13, Grid 7, Parcel 2<br>(R2-14-001 (SI & FO)<br><b>2*5 CERTIFICATE</b><br>Of The Property Recorded In Liber 1<br>Ation Of The Approval Of This Plat E<br>For Development Rights. The Required<br>Of This Plat And The Setting Of Mar | Stopes = 0.9 Ac) = 343.952 Ac.<br>343.952 / 2 Acres = 171 Units<br>160 Units<br>160-101 = 59 Units<br>6 CEO Units from Property Of Frederick W. Raugin Trustee<br>Tax Hep No. 0, Grid 21, Parcel 59<br>(R2-13-004 (SU))<br>11276 At Folio 36 Shown And<br>Sy The Department Of Planning<br>ements Of The Annotated Code<br>kers Have Been Complied With.  | Stopes - 8.9 Ac) = 343952 Ac.<br>343952 / 2 Acres - 171 Units<br>160 Units<br>160-101 - 59 Units<br>7 CCO Units from Catted Overload<br>That Map Ma 2 Gold 2 Bard 23<br>182 Map Ma 2 Gold 2 Bard 24<br>182 Map Ma 2 Gold 2 Bard 24<br>182 Map Ma 2 Gold 2 Bard 24<br>Bard 2 Bard 24<br>Bard 20 Bard 20 Bard 24<br>Maryland; That It Is A Subdivision Of All<br>Incorporated To BV Business Trust By Do<br>Among The Land Records Of Howard Cou<br>Folio 36. All Monuments Are In Place In A                                                                                                                                                                                                                                                                                                                                                                                                                                                                                                                                                                                                                                                                                                                                                                                                                                                                                                                                                                                                                                                                                                                                                                                                                                                                                                                                                                                                                                                                                               | <b>CERTIFICATE</b><br>Shown Hereon Is<br>nsible Charge And<br>er The Laws Of T<br>Of The Lands Co<br>eed Dated June 2<br>unty, Maryland In 1                        |
| Gross Acreage<br>Floodplain Acrea<br>Steep Skopes (Ou<br>Net Acreage =<br>Base Density =<br>Maximum Densi<br>DEO's/CEO's Requ<br>CEVIL EN<br>CENTENNA | e = 431.452 Ac<br>eage = 78.6 Ac<br>utside Of Floodplain) = 8.9 /<br>= 343.952 Ac=<br>= 101 Units<br>sity = 171 Units<br>guired = 11 DEO And 48 CEC<br><b>ER. COLLINS &amp;</b><br>NGINETERING CONSULTAN<br>AL SQUARE OFFICE PARK - 102,<br>ELLICOTT CITY, MARY<br>(410) 461 - 2855<br>OWARD COUNTY Depart | UNITS<br>NET ACREAGE OF<br>SUBDIVISION<br>HAXIFUM DENSITY<br>UNITS<br>PROPOSED<br>DENSITY UNITS<br>NUMBER OF CEO/<br>DEO UNITS REQUIRED<br>SENDING PARCEL<br>INFORMATION<br>TS & LAND SURVEY<br>P2 DALITHORE NATIONAL<br>LAND 21042                 | 431.485 Ac. Orines 100 Yr Flood Phin = 786 Ac. Hinus Stee<br>Stopes = 8.9 Ac.) = 343.952 Ac.<br>343.952 / 2 Acres = 171 Units<br>160 Units<br>160-101 = 59 Units<br>2 DEO Units from Feaga Property<br>Tax Map No 8, Grid H, Parcel 107<br>(7-13-080 (SU))<br>BV Business T<br>Described Hereon, H<br>And Zoning, Establi<br>Of Maryland, As An<br>Witness My Hand Ti<br>Witness My Hand Ti | Skopes = 0.9 Ac) = 343.952 Ac.<br>343.952 / 2 Acres.= 171 Units<br>160 Units<br>160-101 = 59 Units<br>4 CEO Unit from Property OF DENSITY SOLUTIONS, LLC<br>Tax Map No. 9, Grid II, Parcel 59<br>(22-13-003 (57)<br>CWNEL<br>rust By Timothy Feaga, Trustee, Owner<br>lereby Adopt This Plat, And In Consideral<br>sh This Property As A Receiving Parcel<br>pendedAs They Relate To The Making (                            | Stopes = 0.9 Ac) = 343.952 Ac<br>343.952 / 2 Acres = 171 Units<br>160 Units<br>160-101 = 59 Units<br>3 000 Unit from Property OF FOREVER-A-FARM<br>Tax Map No. 13, Grid 7, Parcel 2<br>(R2-14-001 (SI & FO)<br><b>2*5 CERTIFICATE</b><br>Of The Property Recorded In Liber 1<br>Ation Of The Approval Of This Plat E<br>For Development Rights. The Required<br>Of This Plat And The Setting Of Mar | Stopes = 0.9 Ac.) = 343952 Ac.<br>343952 / 2 Acres = 171 Units<br>160 Units<br>160-101 = 59 Units<br>6 CEO Units from Property OF frederick W. Rausin Trustee<br>Tax Hep No. 8, Grid 21, Parcel 59<br>(22-13-004 (SD))<br>11276 At Folio 36 Shown And<br>Sy The Department Of Planning<br>ements Of The Annotated Code<br>kers Have Been Complied With.   | Stopes = 23 AC) = 343952 AC<br>343952 / 2 Acres = 171 Units<br>160 Units<br>160-101 = 59 Units<br>7 CC0 Units from Catted Overload<br>That Map No. 21 Cold 21 Parcel 22<br>That Map No. 21 Cold 21 Parcel 22<br>SURVEYOR'S<br>I Hereby Certify That The Final Plat<br>Was Prepared By Me Or Under My Respon<br>Licensed Professional Land Surveyor Under<br>Maryland; That It Is A Subdivision Of All<br>Incorporated To BV Business Trust By Do<br>Among The Land Records Of Howard Cou<br>Folio 36. All Monuments Are In Place In A<br>Of Maryland, As Amended.                                                                                                                                                                                                                                                                                                                                                                                                                                                                                                                                                                                                                                                                                                                                                                                                                                                                                                                                                                                                                                                                                                                                                                                                                                                                                                                                                                     | <b>CERTIFICATE</b><br>Shown Hereon Is<br>nsible Charge And<br>er The Laws Of T.<br>Of The Lands Co<br>eed Dated June 2!<br>anty, Maryland In L<br>Accordance With T |
| Gross Acreage<br>theodplain Acrea<br>teep Slopes (Ou<br>let Acreage =<br>Baximum Densi<br>Proposed Densi<br>EO's/CEO's Requ                           | e = 431.452 Ac<br>eage = 78.6 Ac<br>utside Of Floodplain) = 8.9 /<br>= 343.952 Ac=<br>= 101 Units<br>sity = 171 Units<br>guired = 11 DEO And 48 CEC<br><b>ER. COLLINS &amp;</b><br>NGINETERING CONSULTAN<br>AL SQUARE OFFICE PARK - 102,<br>ELLICOTT CITY, MARY<br>(410) 461 - 2855<br>OWARD COUNTY Depart | UNITS<br>NET ACREAGE OF<br>SUBDIVISION<br>HAXIFUM DENSITY<br>UNITS<br>PROPOSED<br>DENSITY UNITS<br>NUMBER OF CEO/<br>DEO UNITS REQUIRED<br>SENDING PARCEL<br>INFORMATION<br>TS & LAND SURVEY<br>P2 DALITHORE NATIONAL<br>LAND 21042                 | 431.485 Ac. Offines 100 Yr flood Phin = 786 Ac. Minus Stee<br>Stopes = 8.9 Ac.) = 343.952 Ac.<br>343.952 / 2 Acres = 171 Units<br>160 Units<br>160 Units<br>160 Units<br>2 DEO Units from Fedge Property<br>Tax Map No. 8, Grid 14, Parcel 187<br>(F-13-080 SBD)<br>BV Business T.<br>Described Hereon, H<br>And Zoning, Establi<br>Of Maryland, As An<br>Witness My Hand Ti                | Skopes = 0.9 Ac) = 343.952 Ac.<br>343.952 / 2 Acres.= 171 Units<br>160 Units<br>160-101 = 59 Units<br>4 CEO Unit from Property Of DENSITY SOUTIONS, LLC<br>Tax Map No. 8, Grid II, Parcel 59<br>(22-13-003 (50)<br>CONNEL<br>rust By Timothy Feaga, Trustee, Owner<br>ereby Adopt This Plat, And In Considera<br>sh This Property As A Receiving Parcel<br>mended, As They Relate To The Making On<br>his 29 Day Of Jan Vary | Stopes = 0.9 Ac) = 343.952 Ac<br>343.952 / 2 Acres = 171 Units<br>160 Units<br>160-101 = 59 Units<br>3 000 Unit from Property OF FOREVER-A-FARM<br>Tax Map No. 13, Grid 7, Parcel 2<br>(R2-14-001 (SI & FO)<br><b>2*5 CERTIFICATE</b><br>Of The Property Recorded In Liber 1<br>Ation Of The Approval Of This Plat E<br>For Development Rights. The Required<br>Of This Plat And The Setting Of Mar | Slopes = 0.9 AcJ = 343952 Ac.<br>343952 / 2 Acres = 171 Units<br>160 Units<br>160-101 = 59 Units<br>6 CEO Units from Property OF frederick W. Rausin Trustee<br>Tax Hep No. 8, Grid 21, Parcel 59<br>(22-13-004 (SD))<br>11276 At Folio 36 Shown And<br>Sy The Department Of Planning<br>ements Of The Annotated Code<br>kers Have Been Complied With.    | Stopes - 8.9 Ac) = 343952 Ac.<br>343952 / 2 Acres - 171 Units<br>160 Units<br>160-101 - 59 Units<br>7 CCO Units from Catted Overload<br>That Map Ma 2 Gold 2 Bard 23<br>182 Map Ma 2 Gold 2 Bard 24<br>182 Map Ma 2 Gold 2 Bard 24<br>182 Map Ma 2 Gold 2 Bard 24<br>Bard 2 Bard 24<br>Bard 20 Bard 20 Bard 24<br>Maryland; That It Is A Subdivision Of All<br>Incorporated To BV Business Trust By Do<br>Among The Land Records Of Howard Cou<br>Folio 36. All Monuments Are In Place In A                                                                                                                                                                                                                                                                                                                                                                                                                                                                                                                                                                                                                                                                                                                                                                                                                                                                                                                                                                                                                                                                                                                                                                                                                                                                                                                                                                                                                                                                                               | <b>CERTIFICATE</b><br>Shown Hereon Is<br>nsible Charge And<br>er The Laws Of T<br>Of The Lands Co<br>eed Dated June 2<br>anty, Maryland In I<br>Accordance With T   |