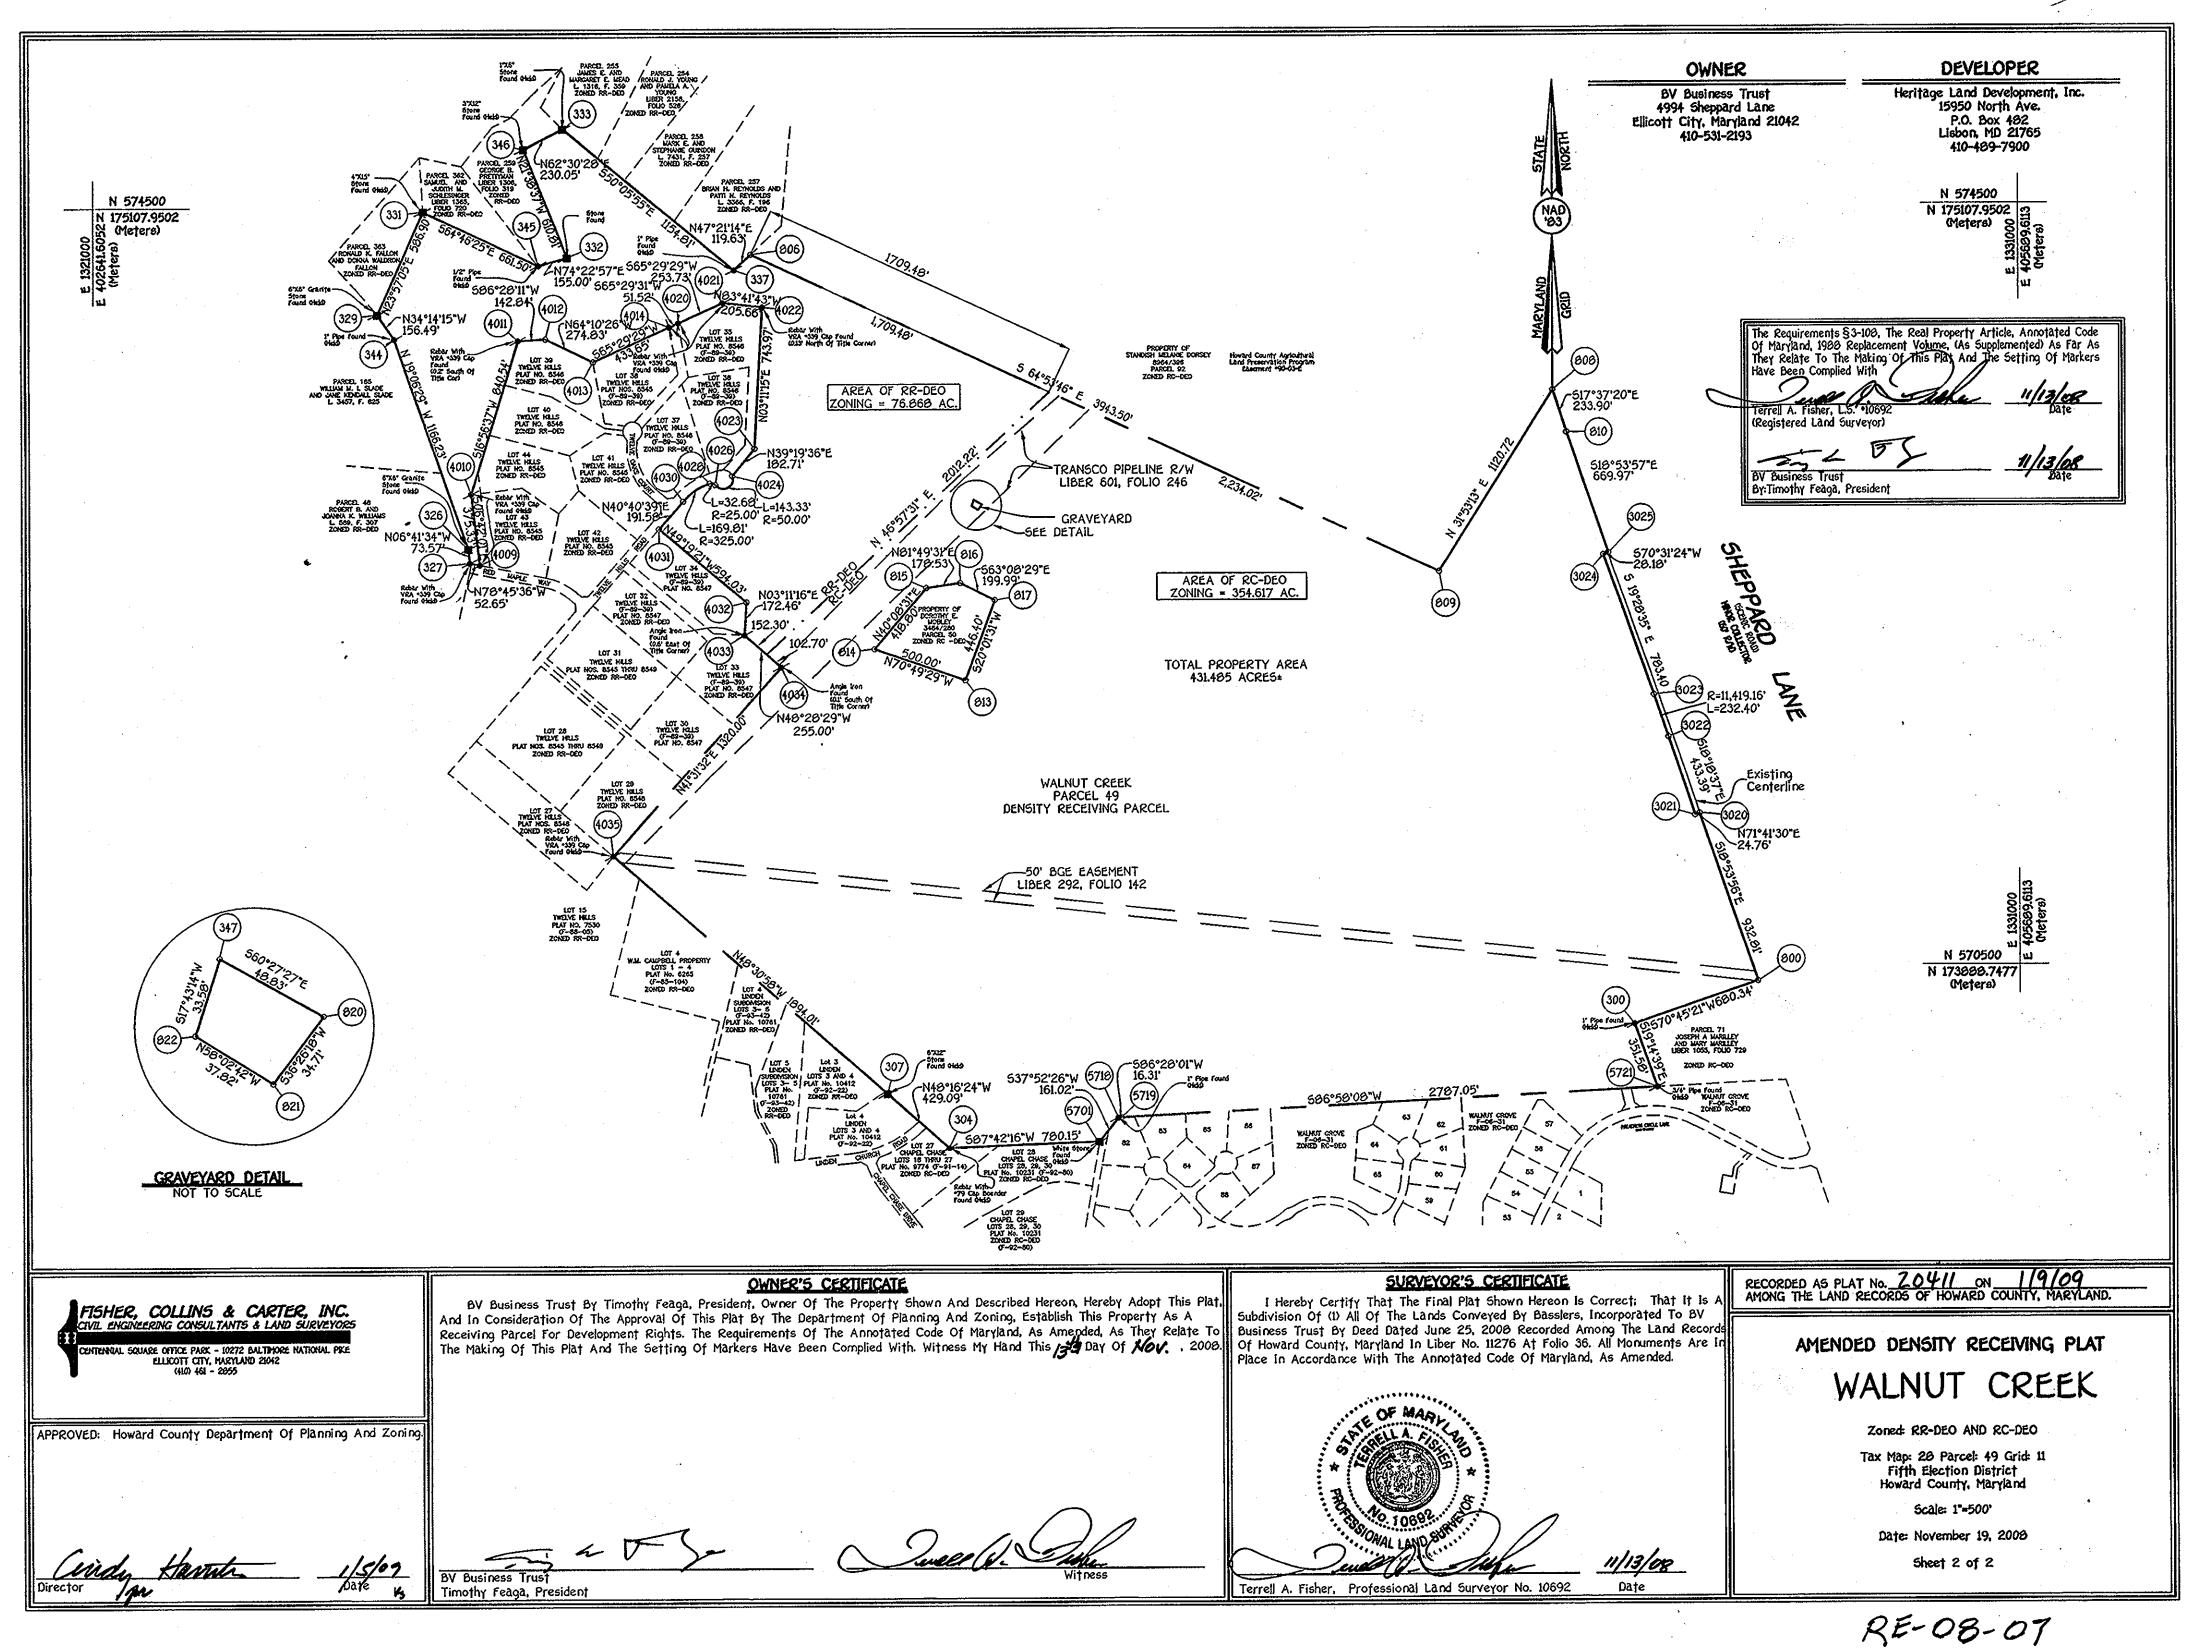

|                                                                                                                                                                                                                                                                                                                                                                                                                                                                                                                                                                                                                      |                                                                                                                                                                                                                                                                                                                                                                                                                                                                                                                                                                                                                                                                                                                                                                                                                                                                                                                                                                                                                                                                                                                                                                                                                                                                                                                                                                                                                                                                                                                                                                                                                                                                                                                                                                                                                                                                                                                                                                                                                                                                                                                                                                                                                                                                                                                                                                                                                                                                                         |                                                                                                                                                                                                                                                                                                                                                                                                                                                                                                                                                                                                                                                                                                                                                                                                                                                                                           | METRIC EQUIVALENT                                                                                                                                                                                                                                                          |                                                                                                                                                                                                                                                                                                                 |  |  |  |
|----------------------------------------------------------------------------------------------------------------------------------------------------------------------------------------------------------------------------------------------------------------------------------------------------------------------------------------------------------------------------------------------------------------------------------------------------------------------------------------------------------------------------------------------------------------------------------------------------------------------|-----------------------------------------------------------------------------------------------------------------------------------------------------------------------------------------------------------------------------------------------------------------------------------------------------------------------------------------------------------------------------------------------------------------------------------------------------------------------------------------------------------------------------------------------------------------------------------------------------------------------------------------------------------------------------------------------------------------------------------------------------------------------------------------------------------------------------------------------------------------------------------------------------------------------------------------------------------------------------------------------------------------------------------------------------------------------------------------------------------------------------------------------------------------------------------------------------------------------------------------------------------------------------------------------------------------------------------------------------------------------------------------------------------------------------------------------------------------------------------------------------------------------------------------------------------------------------------------------------------------------------------------------------------------------------------------------------------------------------------------------------------------------------------------------------------------------------------------------------------------------------------------------------------------------------------------------------------------------------------------------------------------------------------------------------------------------------------------------------------------------------------------------------------------------------------------------------------------------------------------------------------------------------------------------------------------------------------------------------------------------------------------------------------------------------------------------------------------------------------------|-------------------------------------------------------------------------------------------------------------------------------------------------------------------------------------------------------------------------------------------------------------------------------------------------------------------------------------------------------------------------------------------------------------------------------------------------------------------------------------------------------------------------------------------------------------------------------------------------------------------------------------------------------------------------------------------------------------------------------------------------------------------------------------------------------------------------------------------------------------------------------------------|----------------------------------------------------------------------------------------------------------------------------------------------------------------------------------------------------------------------------------------------------------------------------|-----------------------------------------------------------------------------------------------------------------------------------------------------------------------------------------------------------------------------------------------------------------------------------------------------------------|--|--|--|
| U.S. EQUI<br>COORDINAT                                                                                                                                                                                                                                                                                                                                                                                                                                                                                                                                                                                               |                                                                                                                                                                                                                                                                                                                                                                                                                                                                                                                                                                                                                                                                                                                                                                                                                                                                                                                                                                                                                                                                                                                                                                                                                                                                                                                                                                                                                                                                                                                                                                                                                                                                                                                                                                                                                                                                                                                                                                                                                                                                                                                                                                                                                                                                                                                                                                                                                                                                                         |                                                                                                                                                                                                                                                                                                                                                                                                                                                                                                                                                                                                                                                                                                                                                                                                                                                                                           | COORDINATE TABLE                                                                                                                                                                                                                                                           |                                                                                                                                                                                                                                                                                                                 |  |  |  |
| POINT NORTH                                                                                                                                                                                                                                                                                                                                                                                                                                                                                                                                                                                                          | EAST POINT NORTH EA                                                                                                                                                                                                                                                                                                                                                                                                                                                                                                                                                                                                                                                                                                                                                                                                                                                                                                                                                                                                                                                                                                                                                                                                                                                                                                                                                                                                                                                                                                                                                                                                                                                                                                                                                                                                                                                                                                                                                                                                                                                                                                                                                                                                                                                                                                                                                                                                                                                                     | AST POINT NORTH EAST                                                                                                                                                                                                                                                                                                                                                                                                                                                                                                                                                                                                                                                                                                                                                                                                                                                                      | POINT NORTH EAST                                                                                                                                                                                                                                                           | POINT LENGTH RADIU<br>3023 - 3022 232.40' 11.419.10                                                                                                                                                                                                                                                             |  |  |  |
| 300         570193.5650           304         569554.9090                                                                                                                                                                                                                                                                                                                                                                                                                                                                                                                                                            |                                                                                                                                                                                                                                                                                                                                                                                                                                                                                                                                                                                                                                                                                                                                                                                                                                                                                                                                                                                                                                                                                                                                                                                                                                                                                                                                                                                                                                                                                                                                                                                                                                                                                                                                                                                                                                                                                                                                                                                                                                                                                                                                                                                                                                                                                                                                                                                                                                                                                         |                                                                                                                                                                                                                                                                                                                                                                                                                                                                                                                                                                                                                                                                                                                                                                                                                                                                                           | 3021 174130.315994 405175.929734<br>3022 174255.725900 405134.429302                                                                                                                                                                                                       | 4030 - 4020 169.01' 325.00                                                                                                                                                                                                                                                                                      |  |  |  |
| 307 569840.5030                                                                                                                                                                                                                                                                                                                                                                                                                                                                                                                                                                                                      | 307 173687.732708 403896                                                                                                                                                                                                                                                                                                                                                                                                                                                                                                                                                                                                                                                                                                                                                                                                                                                                                                                                                                                                                                                                                                                                                                                                                                                                                                                                                                                                                                                                                                                                                                                                                                                                                                                                                                                                                                                                                                                                                                                                                                                                                                                                                                                                                                                                                                                                                                                                                                                                | .115560 3023 571923.8700 1329103.2870                                                                                                                                                                                                                                                                                                                                                                                                                                                                                                                                                                                                                                                                                                                                                                                                                                                     | 3023 174322.744239 405111.492142                                                                                                                                                                                                                                           | <u>4020 - 4026 32.60' 25.00'</u><br>4026 - 4024 143.33' 50.00'                                                                                                                                                                                                                                                  |  |  |  |
| 326 572708.3570<br>327 572635.2900                                                                                                                                                                                                                                                                                                                                                                                                                                                                                                                                                                                   |                                                                                                                                                                                                                                                                                                                                                                                                                                                                                                                                                                                                                                                                                                                                                                                                                                                                                                                                                                                                                                                                                                                                                                                                                                                                                                                                                                                                                                                                                                                                                                                                                                                                                                                                                                                                                                                                                                                                                                                                                                                                                                                                                                                                                                                                                                                                                                                                                                                                                         |                                                                                                                                                                                                                                                                                                                                                                                                                                                                                                                                                                                                                                                                                                                                                                                                                                                                                           | <u>3024</u> 174547.861740 405031.877918<br>3025 174550.725646 405039.975860                                                                                                                                                                                                |                                                                                                                                                                                                                                                                                                                 |  |  |  |
| 329 573939.7070                                                                                                                                                                                                                                                                                                                                                                                                                                                                                                                                                                                                      | ) 1322479.1880 329 174937.172586 403092                                                                                                                                                                                                                                                                                                                                                                                                                                                                                                                                                                                                                                                                                                                                                                                                                                                                                                                                                                                                                                                                                                                                                                                                                                                                                                                                                                                                                                                                                                                                                                                                                                                                                                                                                                                                                                                                                                                                                                                                                                                                                                                                                                                                                                                                                                                                                                                                                                                 |                                                                                                                                                                                                                                                                                                                                                                                                                                                                                                                                                                                                                                                                                                                                                                                                                                                                                           | 4009 174536.457320 403254.016195<br>4010 174650.076624 403240.668367                                                                                                                                                                                                       |                                                                                                                                                                                                                                                                                                                 |  |  |  |
| 331 574476.0710<br>332 574235.0700                                                                                                                                                                                                                                                                                                                                                                                                                                                                                                                                                                                   | 0 1323465.1340 332 175027.443249 403392                                                                                                                                                                                                                                                                                                                                                                                                                                                                                                                                                                                                                                                                                                                                                                                                                                                                                                                                                                                                                                                                                                                                                                                                                                                                                                                                                                                                                                                                                                                                                                                                                                                                                                                                                                                                                                                                                                                                                                                                                                                                                                                                                                                                                                                                                                                                                                                                                                                 | .979670 4011 573801.8440 1323210.3850                                                                                                                                                                                                                                                                                                                                                                                                                                                                                                                                                                                                                                                                                                                                                                                                                                                     | 4011 174895.151859 403315.332020                                                                                                                                                                                                                                           |                                                                                                                                                                                                                                                                                                                 |  |  |  |
| 333 574909.0110<br>337 574169.0420                                                                                                                                                                                                                                                                                                                                                                                                                                                                                                                                                                                   | 1323443.9170 333 175232.860876 403386<br>1324329.8270 337 175007.074034 403656                                                                                                                                                                                                                                                                                                                                                                                                                                                                                                                                                                                                                                                                                                                                                                                                                                                                                                                                                                                                                                                                                                                                                                                                                                                                                                                                                                                                                                                                                                                                                                                                                                                                                                                                                                                                                                                                                                                                                                                                                                                                                                                                                                                                                                                                                                                                                                                                          |                                                                                                                                                                                                                                                                                                                                                                                                                                                                                                                                                                                                                                                                                                                                                                                                                                                                                           | 4012 174097.032005 403350.700052<br>4013 174061.339710 403434.190541                                                                                                                                                                                                       |                                                                                                                                                                                                                                                                                                                 |  |  |  |
| 344 573810.3320                                                                                                                                                                                                                                                                                                                                                                                                                                                                                                                                                                                                      | 1322567.2350 344 174897.739007 403119.2                                                                                                                                                                                                                                                                                                                                                                                                                                                                                                                                                                                                                                                                                                                                                                                                                                                                                                                                                                                                                                                                                                                                                                                                                                                                                                                                                                                                                                                                                                                                                                                                                                                                                                                                                                                                                                                                                                                                                                                                                                                                                                                                                                                                                                                                                                                                                                                                                                                 | 299508 4014 573870.8020 1323994.9140                                                                                                                                                                                                                                                                                                                                                                                                                                                                                                                                                                                                                                                                                                                                                                                                                                                      | 4014 174916.170300 403554.456937                                                                                                                                                                                                                                           |                                                                                                                                                                                                                                                                                                                 |  |  |  |
| 345 574194.1430<br>346 574803.6140                                                                                                                                                                                                                                                                                                                                                                                                                                                                                                                                                                                   | 1323315.8600 345 175014.724834 403347<br>1323239.8480 346 175200.491966 403324                                                                                                                                                                                                                                                                                                                                                                                                                                                                                                                                                                                                                                                                                                                                                                                                                                                                                                                                                                                                                                                                                                                                                                                                                                                                                                                                                                                                                                                                                                                                                                                                                                                                                                                                                                                                                                                                                                                                                                                                                                                                                                                                                                                                                                                                                                                                                                                                          |                                                                                                                                                                                                                                                                                                                                                                                                                                                                                                                                                                                                                                                                                                                                                                                                                                                                                           | 4020 174922.684194 403568.745075<br>4021 174954.765372 403639.112563                                                                                                                                                                                                       |                                                                                                                                                                                                                                                                                                                 |  |  |  |
| 347 572961.0390                                                                                                                                                                                                                                                                                                                                                                                                                                                                                                                                                                                                      | 1325571.2892 347 174638.873968 404034.                                                                                                                                                                                                                                                                                                                                                                                                                                                                                                                                                                                                                                                                                                                                                                                                                                                                                                                                                                                                                                                                                                                                                                                                                                                                                                                                                                                                                                                                                                                                                                                                                                                                                                                                                                                                                                                                                                                                                                                                                                                                                                                                                                                                                                                                                                                                                                                                                                                  |                                                                                                                                                                                                                                                                                                                                                                                                                                                                                                                                                                                                                                                                                                                                                                                                                                                                                           | 4022 174947.881450 403701.418075<br>4023 174721.470985 403688.809693                                                                                                                                                                                                       |                                                                                                                                                                                                                                                                                                                 |  |  |  |
| 800 570417.8000<br>806 574250.0878                                                                                                                                                                                                                                                                                                                                                                                                                                                                                                                                                                                   | 8 1324417.8210 806 175031.776831 403683                                                                                                                                                                                                                                                                                                                                                                                                                                                                                                                                                                                                                                                                                                                                                                                                                                                                                                                                                                                                                                                                                                                                                                                                                                                                                                                                                                                                                                                                                                                                                                                                                                                                                                                                                                                                                                                                                                                                                                                                                                                                                                                                                                                                                                                                                                                                                                                                                                                 | .359249 4024 573090.6920 1324319.9130                                                                                                                                                                                                                                                                                                                                                                                                                                                                                                                                                                                                                                                                                                                                                                                                                                                     | 4024 174678.392296 403653.516830                                                                                                                                                                                                                                           |                                                                                                                                                                                                                                                                                                                 |  |  |  |
| 808 573528.6190<br>809 572577.0230                                                                                                                                                                                                                                                                                                                                                                                                                                                                                                                                                                                   |                                                                                                                                                                                                                                                                                                                                                                                                                                                                                                                                                                                                                                                                                                                                                                                                                                                                                                                                                                                                                                                                                                                                                                                                                                                                                                                                                                                                                                                                                                                                                                                                                                                                                                                                                                                                                                                                                                                                                                                                                                                                                                                                                                                                                                                                                                                                                                                                                                                                                         |                                                                                                                                                                                                                                                                                                                                                                                                                                                                                                                                                                                                                                                                                                                                                                                                                                                                                           | 4026 174663.962121 403626.996129<br>4029 174666.541344 403618.095952                                                                                                                                                                                                       |                                                                                                                                                                                                                                                                                                                 |  |  |  |
| 810 573305.6950                                                                                                                                                                                                                                                                                                                                                                                                                                                                                                                                                                                                      | 0 1328651.6480 810 174743.925342 404973                                                                                                                                                                                                                                                                                                                                                                                                                                                                                                                                                                                                                                                                                                                                                                                                                                                                                                                                                                                                                                                                                                                                                                                                                                                                                                                                                                                                                                                                                                                                                                                                                                                                                                                                                                                                                                                                                                                                                                                                                                                                                                                                                                                                                                                                                                                                                                                                                                                 | .032299 4030 572957.0720 1324065.1020                                                                                                                                                                                                                                                                                                                                                                                                                                                                                                                                                                                                                                                                                                                                                                                                                                                     | 4030 174637.664039 403575.850282                                                                                                                                                                                                                                           |                                                                                                                                                                                                                                                                                                                 |  |  |  |
| 813 572013.0016<br>814 572177.2318                                                                                                                                                                                                                                                                                                                                                                                                                                                                                                                                                                                   | 1325526.1760         813         174349.911609         404021.           1325053.9171         814         174399.969079         403877                                                                                                                                                                                                                                                                                                                                                                                                                                                                                                                                                                                                                                                                                                                                                                                                                                                                                                                                                                                                                                                                                                                                                                                                                                                                                                                                                                                                                                                                                                                                                                                                                                                                                                                                                                                                                                                                                                                                                                                                                                                                                                                                                                                                                                                                                                                                                  |                                                                                                                                                                                                                                                                                                                                                                                                                                                                                                                                                                                                                                                                                                                                                                                                                                                                                           | 4031 174593.380053 403537.789525<br>4032 174475.384610 403675.104638                                                                                                                                                                                                       |                                                                                                                                                                                                                                                                                                                 |  |  |  |
| 815 572497.3830<br>816 572522.7683                                                                                                                                                                                                                                                                                                                                                                                                                                                                                                                                                                                   |                                                                                                                                                                                                                                                                                                                                                                                                                                                                                                                                                                                                                                                                                                                                                                                                                                                                                                                                                                                                                                                                                                                                                                                                                                                                                                                                                                                                                                                                                                                                                                                                                                                                                                                                                                                                                                                                                                                                                                                                                                                                                                                                                                                                                                                                                                                                                                                                                                                                                         |                                                                                                                                                                                                                                                                                                                                                                                                                                                                                                                                                                                                                                                                                                                                                                                                                                                                                           | 4033 174422.879469 403672.101601<br>4034 174371.352012 403730.370780                                                                                                                                                                                                       |                                                                                                                                                                                                                                                                                                                 |  |  |  |
| 817 572432.4157                                                                                                                                                                                                                                                                                                                                                                                                                                                                                                                                                                                                      | 1325679.0405 817 174477.749270 404067                                                                                                                                                                                                                                                                                                                                                                                                                                                                                                                                                                                                                                                                                                                                                                                                                                                                                                                                                                                                                                                                                                                                                                                                                                                                                                                                                                                                                                                                                                                                                                                                                                                                                                                                                                                                                                                                                                                                                                                                                                                                                                                                                                                                                                                                                                                                                                                                                                                   | .779710 4035 571095.1110 1323696.9600                                                                                                                                                                                                                                                                                                                                                                                                                                                                                                                                                                                                                                                                                                                                                                                                                                                     | 4035 174070.137991 403463.640376                                                                                                                                                                                                                                           |                                                                                                                                                                                                                                                                                                                 |  |  |  |
| 820 572935.9608<br>821 572909.0367                                                                                                                                                                                                                                                                                                                                                                                                                                                                                                                                                                                   |                                                                                                                                                                                                                                                                                                                                                                                                                                                                                                                                                                                                                                                                                                                                                                                                                                                                                                                                                                                                                                                                                                                                                                                                                                                                                                                                                                                                                                                                                                                                                                                                                                                                                                                                                                                                                                                                                                                                                                                                                                                                                                                                                                                                                                                                                                                                                                                                                                                                                         |                                                                                                                                                                                                                                                                                                                                                                                                                                                                                                                                                                                                                                                                                                                                                                                                                                                                                           | 5701 173610.207569 404231.327001<br>5710 173640.949573 404261.458410                                                                                                                                                                                                       |                                                                                                                                                                                                                                                                                                                 |  |  |  |
| 822 572929.0530                                                                                                                                                                                                                                                                                                                                                                                                                                                                                                                                                                                                      | 0 1325561.0685 822 174629.124640 404031.                                                                                                                                                                                                                                                                                                                                                                                                                                                                                                                                                                                                                                                                                                                                                                                                                                                                                                                                                                                                                                                                                                                                                                                                                                                                                                                                                                                                                                                                                                                                                                                                                                                                                                                                                                                                                                                                                                                                                                                                                                                                                                                                                                                                                                                                                                                                                                                                                                                | 021794 5719 569714.2670 1326330.7450                                                                                                                                                                                                                                                                                                                                                                                                                                                                                                                                                                                                                                                                                                                                                                                                                                                      | 5719 173649.255898 404266.419650<br>5721 173694.173754 405114.724857                                                                                                                                                                                                       |                                                                                                                                                                                                                                                                                                                 |  |  |  |
| 3020 571300.3230                                                                                                                                                                                                                                                                                                                                                                                                                                                                                                                                                                                                     |                                                                                                                                                                                                                                                                                                                                                                                                                                                                                                                                                                                                                                                                                                                                                                                                                                                                                                                                                                                                                                                                                                                                                                                                                                                                                                                                                                                                                                                                                                                                                                                                                                                                                                                                                                                                                                                                                                                                                                                                                                                                                                                                                                                                                                                                                                                                                                                                                                                                                         |                                                                                                                                                                                                                                                                                                                                                                                                                                                                                                                                                                                                                                                                                                                                                                                                                                                                                           | DENSITY EXCHANGE                                                                                                                                                                                                                                                           |                                                                                                                                                                                                                                                                                                                 |  |  |  |
|                                                                                                                                                                                                                                                                                                                                                                                                                                                                                                                                                                                                                      | INITIAL EXCHANGE (PLAT Nos. 19115-19116)                                                                                                                                                                                                                                                                                                                                                                                                                                                                                                                                                                                                                                                                                                                                                                                                                                                                                                                                                                                                                                                                                                                                                                                                                                                                                                                                                                                                                                                                                                                                                                                                                                                                                                                                                                                                                                                                                                                                                                                                                                                                                                                                                                                                                                                                                                                                                                                                                                                | SECOND EXCHANGE (PLAT Nos. 19467-19460)                                                                                                                                                                                                                                                                                                                                                                                                                                                                                                                                                                                                                                                                                                                                                                                                                                                   | THIRD EXCHANGE (PLAT Nos. 19470-19471)                                                                                                                                                                                                                                     | FOURTH EXCHANGE (PLAT Nos. 19679-19680)                                                                                                                                                                                                                                                                         |  |  |  |
| RECEIVING<br>PARCEL INFORMATION                                                                                                                                                                                                                                                                                                                                                                                                                                                                                                                                                                                      | Walnut Creek (SP-06-007)<br>Tax Map No. 20, Block 11, Parcel No. 49                                                                                                                                                                                                                                                                                                                                                                                                                                                                                                                                                                                                                                                                                                                                                                                                                                                                                                                                                                                                                                                                                                                                                                                                                                                                                                                                                                                                                                                                                                                                                                                                                                                                                                                                                                                                                                                                                                                                                                                                                                                                                                                                                                                                                                                                                                                                                                                                                     | Walnut Creek (SP-06-007)<br>Tax Map No. 28, Block 11, Parcel No. 49                                                                                                                                                                                                                                                                                                                                                                                                                                                                                                                                                                                                                                                                                                                                                                                                                       | Walnut Creek (5P-06-007)<br>Tax Map No. 28, Block 11, Parcel No. 49                                                                                                                                                                                                        | Walnut Creek (SP-06-007)<br>Tax Map No. 28, Block 11, Parcel No. 49                                                                                                                                                                                                                                             |  |  |  |
| TOTAL AREA OF<br>PROPERTY                                                                                                                                                                                                                                                                                                                                                                                                                                                                                                                                                                                            | * 431452 Acres                                                                                                                                                                                                                                                                                                                                                                                                                                                                                                                                                                                                                                                                                                                                                                                                                                                                                                                                                                                                                                                                                                                                                                                                                                                                                                                                                                                                                                                                                                                                                                                                                                                                                                                                                                                                                                                                                                                                                                                                                                                                                                                                                                                                                                                                                                                                                                                                                                                                          | 431452 Acres                                                                                                                                                                                                                                                                                                                                                                                                                                                                                                                                                                                                                                                                                                                                                                                                                                                                              | t3L152 Acres                                                                                                                                                                                                                                                               | +31.452 Acres                                                                                                                                                                                                                                                                                                   |  |  |  |
| ALLOWED DENSITY                                                                                                                                                                                                                                                                                                                                                                                                                                                                                                                                                                                                      | 431452 Ac / 4.25 Ac. = 101 Units                                                                                                                                                                                                                                                                                                                                                                                                                                                                                                                                                                                                                                                                                                                                                                                                                                                                                                                                                                                                                                                                                                                                                                                                                                                                                                                                                                                                                                                                                                                                                                                                                                                                                                                                                                                                                                                                                                                                                                                                                                                                                                                                                                                                                                                                                                                                                                                                                                                        | 431.452 Ac / 4.25 Ac. = 101 Units                                                                                                                                                                                                                                                                                                                                                                                                                                                                                                                                                                                                                                                                                                                                                                                                                                                         | 431.452 Ac / 4.25 Ac. = 101 Units                                                                                                                                                                                                                                          | 431.452 Ac / 4.25 Ac. = 101 Units                                                                                                                                                                                                                                                                               |  |  |  |
| NET ACREAGE OF<br>SUBDIVISION                                                                                                                                                                                                                                                                                                                                                                                                                                                                                                                                                                                        | 431.452 Ac. Minus 100 Yr Flood Plain = 78.6 Ac. Minus Steep<br>Skopes = 8.9 Ac.J = 343.952 Ac.                                                                                                                                                                                                                                                                                                                                                                                                                                                                                                                                                                                                                                                                                                                                                                                                                                                                                                                                                                                                                                                                                                                                                                                                                                                                                                                                                                                                                                                                                                                                                                                                                                                                                                                                                                                                                                                                                                                                                                                                                                                                                                                                                                                                                                                                                                                                                                                          | 431.452 Ac. Offinus 100 Yr Flood Plain = 70.6 Ac. Minus Ste<br>Stopes = 8.9 Ac.) = 343.952 Ac.                                                                                                                                                                                                                                                                                                                                                                                                                                                                                                                                                                                                                                                                                                                                                                                            | ep 431.452 Ac. Otinus 100 Yr Flood Plain = 70.6 Ac. Minus Steep<br>Slopes = 8.9 Ac.) = 343.952 Ac.                                                                                                                                                                         | 431452 Ac. Otinus 100 Yr flood Plain = 78.6 Ac. Minus Steep 43145<br>Slopes = 8.9 Ac.) = 343.952 Ac.                                                                                                                                                                                                            |  |  |  |
| MAXIMUM DENSITY                                                                                                                                                                                                                                                                                                                                                                                                                                                                                                                                                                                                      | 343.952 / 2 Acres = 171 Units                                                                                                                                                                                                                                                                                                                                                                                                                                                                                                                                                                                                                                                                                                                                                                                                                                                                                                                                                                                                                                                                                                                                                                                                                                                                                                                                                                                                                                                                                                                                                                                                                                                                                                                                                                                                                                                                                                                                                                                                                                                                                                                                                                                                                                                                                                                                                                                                                                                           | 343.952 / 2 Acres = 171 Units                                                                                                                                                                                                                                                                                                                                                                                                                                                                                                                                                                                                                                                                                                                                                                                                                                                             | 343.952 / 2 Acres = 171 Units                                                                                                                                                                                                                                              | 343.952 / 2 Acres = 171 Units                                                                                                                                                                                                                                                                                   |  |  |  |
| UNITS<br>PROPOSED                                                                                                                                                                                                                                                                                                                                                                                                                                                                                                                                                                                                    |                                                                                                                                                                                                                                                                                                                                                                                                                                                                                                                                                                                                                                                                                                                                                                                                                                                                                                                                                                                                                                                                                                                                                                                                                                                                                                                                                                                                                                                                                                                                                                                                                                                                                                                                                                                                                                                                                                                                                                                                                                                                                                                                                                                                                                                                                                                                                                                                                                                                                         | 160 Units                                                                                                                                                                                                                                                                                                                                                                                                                                                                                                                                                                                                                                                                                                                                                                                                                                                                                 | 160 Units                                                                                                                                                                                                                                                                  | 160 Units                                                                                                                                                                                                                                                                                                       |  |  |  |
| DENSITY UNITS                                                                                                                                                                                                                                                                                                                                                                                                                                                                                                                                                                                                        | 160 Units                                                                                                                                                                                                                                                                                                                                                                                                                                                                                                                                                                                                                                                                                                                                                                                                                                                                                                                                                                                                                                                                                                                                                                                                                                                                                                                                                                                                                                                                                                                                                                                                                                                                                                                                                                                                                                                                                                                                                                                                                                                                                                                                                                                                                                                                                                                                                                                                                                                                               |                                                                                                                                                                                                                                                                                                                                                                                                                                                                                                                                                                                                                                                                                                                                                                                                                                                                                           |                                                                                                                                                                                                                                                                            | 160-101 = 59 Units                                                                                                                                                                                                                                                                                              |  |  |  |
| DEO UNITS REQUIRED                                                                                                                                                                                                                                                                                                                                                                                                                                                                                                                                                                                                   | 160-101 = 59 Units                                                                                                                                                                                                                                                                                                                                                                                                                                                                                                                                                                                                                                                                                                                                                                                                                                                                                                                                                                                                                                                                                                                                                                                                                                                                                                                                                                                                                                                                                                                                                                                                                                                                                                                                                                                                                                                                                                                                                                                                                                                                                                                                                                                                                                                                                                                                                                                                                                                                      | 160-101 - 59 Units                                                                                                                                                                                                                                                                                                                                                                                                                                                                                                                                                                                                                                                                                                                                                                                                                                                                        | 160-101 * 59 Units                                                                                                                                                                                                                                                         | 1 DEO Unit And 3 CEO Units From Harrison's Forest, 1 DEO                                                                                                                                                                                                                                                        |  |  |  |
| SENDING PARCEL<br>INFORMATION                                                                                                                                                                                                                                                                                                                                                                                                                                                                                                                                                                                        | 1 DEO Unit From A.E. Multinix Road Property<br>TAX MAP NO. 7, GRID 22, PARCEL 323 And 512 (F-06-44)                                                                                                                                                                                                                                                                                                                                                                                                                                                                                                                                                                                                                                                                                                                                                                                                                                                                                                                                                                                                                                                                                                                                                                                                                                                                                                                                                                                                                                                                                                                                                                                                                                                                                                                                                                                                                                                                                                                                                                                                                                                                                                                                                                                                                                                                                                                                                                                     | 1 DEO Unit from MBW Properties, LLC TAX MAP NO.<br>7, GRID 12, PARCEL 102 (F-07-04)                                                                                                                                                                                                                                                                                                                                                                                                                                                                                                                                                                                                                                                                                                                                                                                                       | 1 DEO Unit From Feaga II Property<br>TAX MAP NO. 6, GRID 21, PARCEL 56 (RE-07-05)                                                                                                                                                                                          | Preservation Parcel 'A' (F-07-149)<br>TAX MAP NO. 3, GRID 10, PARCEL 14<br>TAX MAP NO. 3, GRID 10, PARCEL 14                                                                                                                                                                                                    |  |  |  |
|                                                                                                                                                                                                                                                                                                                                                                                                                                                                                                                                                                                                                      |                                                                                                                                                                                                                                                                                                                                                                                                                                                                                                                                                                                                                                                                                                                                                                                                                                                                                                                                                                                                                                                                                                                                                                                                                                                                                                                                                                                                                                                                                                                                                                                                                                                                                                                                                                                                                                                                                                                                                                                                                                                                                                                                                                                                                                                                                                                                                                                                                                                                                         |                                                                                                                                                                                                                                                                                                                                                                                                                                                                                                                                                                                                                                                                                                                                                                                                                                                                                           |                                                                                                                                                                                                                                                                            |                                                                                                                                                                                                                                                                                                                 |  |  |  |
|                                                                                                                                                                                                                                                                                                                                                                                                                                                                                                                                                                                                                      | DENSITY E                                                                                                                                                                                                                                                                                                                                                                                                                                                                                                                                                                                                                                                                                                                                                                                                                                                                                                                                                                                                                                                                                                                                                                                                                                                                                                                                                                                                                                                                                                                                                                                                                                                                                                                                                                                                                                                                                                                                                                                                                                                                                                                                                                                                                                                                                                                                                                                                                                                                               | XCHANGE                                                                                                                                                                                                                                                                                                                                                                                                                                                                                                                                                                                                                                                                                                                                                                                                                                                                                   |                                                                                                                                                                                                                                                                            |                                                                                                                                                                                                                                                                                                                 |  |  |  |
| RECEIVING                                                                                                                                                                                                                                                                                                                                                                                                                                                                                                                                                                                                            | SIXTH EXCHANGE PLAT NOS.<br>Walnut Creek (SP-06-007)                                                                                                                                                                                                                                                                                                                                                                                                                                                                                                                                                                                                                                                                                                                                                                                                                                                                                                                                                                                                                                                                                                                                                                                                                                                                                                                                                                                                                                                                                                                                                                                                                                                                                                                                                                                                                                                                                                                                                                                                                                                                                                                                                                                                                                                                                                                                                                                                                                    | SEVENTH EXCHANGE<br>Walart Creek (SP-06-007)                                                                                                                                                                                                                                                                                                                                                                                                                                                                                                                                                                                                                                                                                                                                                                                                                                              |                                                                                                                                                                                                                                                                            |                                                                                                                                                                                                                                                                                                                 |  |  |  |
| PARCEL INFORMATION                                                                                                                                                                                                                                                                                                                                                                                                                                                                                                                                                                                                   | SIXTH EXCHANCE PLAT NOS.                                                                                                                                                                                                                                                                                                                                                                                                                                                                                                                                                                                                                                                                                                                                                                                                                                                                                                                                                                                                                                                                                                                                                                                                                                                                                                                                                                                                                                                                                                                                                                                                                                                                                                                                                                                                                                                                                                                                                                                                                                                                                                                                                                                                                                                                                                                                                                                                                                                                | SEVENTH EXCHANCE                                                                                                                                                                                                                                                                                                                                                                                                                                                                                                                                                                                                                                                                                                                                                                                                                                                                          |                                                                                                                                                                                                                                                                            |                                                                                                                                                                                                                                                                                                                 |  |  |  |
|                                                                                                                                                                                                                                                                                                                                                                                                                                                                                                                                                                                                                      | SIXTH EXCHANCE PLAT NOS.<br>Walnut Creek (SP-06-007)                                                                                                                                                                                                                                                                                                                                                                                                                                                                                                                                                                                                                                                                                                                                                                                                                                                                                                                                                                                                                                                                                                                                                                                                                                                                                                                                                                                                                                                                                                                                                                                                                                                                                                                                                                                                                                                                                                                                                                                                                                                                                                                                                                                                                                                                                                                                                                                                                                    | SEVENTH EXCHANGE<br>Walnut Creek (SP-06-007)                                                                                                                                                                                                                                                                                                                                                                                                                                                                                                                                                                                                                                                                                                                                                                                                                                              |                                                                                                                                                                                                                                                                            |                                                                                                                                                                                                                                                                                                                 |  |  |  |
| PARCEL INFORMATION<br>TOTAL AREA OF                                                                                                                                                                                                                                                                                                                                                                                                                                                                                                                                                                                  | SIXTH EXCHANCE PLAT NOS.<br>Walnut Creek (SP-06-007)<br>Tax Map No. 28, Block 11, Parcel No. 49                                                                                                                                                                                                                                                                                                                                                                                                                                                                                                                                                                                                                                                                                                                                                                                                                                                                                                                                                                                                                                                                                                                                                                                                                                                                                                                                                                                                                                                                                                                                                                                                                                                                                                                                                                                                                                                                                                                                                                                                                                                                                                                                                                                                                                                                                                                                                                                         | SEVENTH EXCHANGE<br>Walnut Creek (SP-06-007)<br>Tax Hap No. 20, Block 11, Parcel No. 49                                                                                                                                                                                                                                                                                                                                                                                                                                                                                                                                                                                                                                                                                                                                                                                                   |                                                                                                                                                                                                                                                                            |                                                                                                                                                                                                                                                                                                                 |  |  |  |
| PARCEL DIFORMATION<br>TOTAL AREA OF<br>PROPERTY<br>ALLOWED DENSITY<br>UNITS<br>NET ACREAGE OF                                                                                                                                                                                                                                                                                                                                                                                                                                                                                                                        | SIXTH EXCHANCE PLAT NOS.<br>Walnut Creek (5P-06-007)<br>Tax Map No. 28, Block II, Parcel No. 49<br>431.452 Acres                                                                                                                                                                                                                                                                                                                                                                                                                                                                                                                                                                                                                                                                                                                                                                                                                                                                                                                                                                                                                                                                                                                                                                                                                                                                                                                                                                                                                                                                                                                                                                                                                                                                                                                                                                                                                                                                                                                                                                                                                                                                                                                                                                                                                                                                                                                                                                        | SEVENTH EXCHANGE           Walart Creek (SP-06-007)           Tax Map No. 20, Block 11, Parcel No. 49           431.452 Acres           431.452 Acres           431.452 Ac. * 101 Units           431.455 Ac. Minus 51e                                                                                                                                                                                                                                                                                                                                                                                                                                                                                                                                                                                                                                                                   |                                                                                                                                                                                                                                                                            |                                                                                                                                                                                                                                                                                                                 |  |  |  |
| PARCEL INFORMATION<br>TOTAL AREA OF<br>PROPERTY<br>ALLOWED DENSITY<br>UNITS<br>NET ACREACE OF<br>SUBDIVISION<br>MAXIMUM DENSITY                                                                                                                                                                                                                                                                                                                                                                                                                                                                                      | 51XTH EXCHANGE PLAT NOS.<br>Walnut Creek (SP-06-007)<br>Tax Map No. 28, Block 11, Parcel No. 49<br>431.452 Acres<br>431.452 Ac / 4.25 Ac. = 101 Units<br>431.485 Ac. Minus 100 Yr Flood Plain = 78.6 Ac. Minus Steep                                                                                                                                                                                                                                                                                                                                                                                                                                                                                                                                                                                                                                                                                                                                                                                                                                                                                                                                                                                                                                                                                                                                                                                                                                                                                                                                                                                                                                                                                                                                                                                                                                                                                                                                                                                                                                                                                                                                                                                                                                                                                                                                                                                                                                                                    | SEVENTH EXCHANGE           Walnut Creek (SP-06-007)           Tax Hap No. 20, Block 11, Parcel No. 49           431.452 Acres           431.452 Ac / 4.25 Ac. = 101 Units                                                                                                                                                                                                                                                                                                                                                                                                                                                                                                                                                                                                                                                                                                                 | φ<br>                                                                                                                                                                                                                                                                      |                                                                                                                                                                                                                                                                                                                 |  |  |  |
| PARCEL INFORMATION<br>TOTAL AREA OF<br>PROPERTY<br>ALLOWED DENSITY<br>UNITS<br>NET ACREAGE OF<br>SUBDIVISION<br>MAXIMUM DENSITY<br>UNITS<br>PROPOSED                                                                                                                                                                                                                                                                                                                                                                                                                                                                 | 51XTH EXCHANGE PLAT NOG.<br>Walnut Creek (SP-06-007)<br>Tax Map No. 28, Block 11, Parcel No. 49<br>431.452 Acres<br>431.452 Ac / 4.25 Ac. = 101 Units<br>431.485 Ac. Minus 100 Yr Flood Plain = 78.6 Ac. Minus Steep<br>Slopes = 8.9 AcJ = 343.952 Ac.<br>343.952 / 2 Acres = 171 Units                                                                                                                                                                                                                                                                                                                                                                                                                                                                                                                                                                                                                                                                                                                                                                                                                                                                                                                                                                                                                                                                                                                                                                                                                                                                                                                                                                                                                                                                                                                                                                                                                                                                                                                                                                                                                                                                                                                                                                                                                                                                                                                                                                                                 | SEVENTH EXCHANGE           Walart Creek (SP-06-007)           Tax Map No. 20, Block 11, Parcel No. 49           431.452 Acres           431.452 Acres           431.452 Ac           431.455 Ac           9 Ac |                                                                                                                                                                                                                                                                            |                                                                                                                                                                                                                                                                                                                 |  |  |  |
| PARCEL INFORMATION<br>TOTAL AREA OF<br>PROPERTY<br>ALLOWED DENSITY<br>UNITS<br>NET ACREAGE OF<br>SUBDIVISION<br>MAXIMUM DENSITY<br>UNITS<br>PROPOSED<br>DENSITY UNITS                                                                                                                                                                                                                                                                                                                                                                                                                                                | 51XTH EXCHANGE PLAT NOG.<br>Walnut Creek (5P-06-007)<br>Tax Map No. 28, Block 11, Parcel No. 49<br>431.452 Acres<br>431.452 Ac / 4.25 Ac. = 101 Units<br>431.485 Ac. Offinus 100 Yr Flood Plain = 78.6 Ac. Minus Steep<br>Slopes = 8.9 AcJ = 343.952 Ac.<br>343.952 / 2 Acres = 171 Units<br>160 Units                                                                                                                                                                                                                                                                                                                                                                                                                                                                                                                                                                                                                                                                                                                                                                                                                                                                                                                                                                                                                                                                                                                                                                                                                                                                                                                                                                                                                                                                                                                                                                                                                                                                                                                                                                                                                                                                                                                                                                                                                                                                                                                                                                                  | SEVENTH EXCHANGE           Walnut Creek (SP-06-007)           Tax Hap No. 28, Block 11, Parcel No. 49           431.452 Acres           431.452 Acres           431.452 Ac / 4.25 Ac. = 101 Units           431.455 Ac. Otimus 100 Yr Flood Plain = 78.6 Ac. Minus Ste<br>Slopes = 8.9 Ac.) = 343.952 Ac.           343.952 / 2 Acres = 171 Units           160 Units                                                                                                                                                                                                                                                                                                                                                                                                                                                                                                                     |                                                                                                                                                                                                                                                                            |                                                                                                                                                                                                                                                                                                                 |  |  |  |
| PARCEL INFORMATION<br>TOTAL AREA OF<br>PROPERTY<br>ALLOWED DENSITY<br>UNITS<br>NET ACREAGE OF<br>SUBDIVISION<br>MAXIMUM DENSITY<br>UNITS<br>PROPOSED                                                                                                                                                                                                                                                                                                                                                                                                                                                                 | 51XTH EXCHANGE PLAT NOG.<br>Walnut Creek (SP-06-007)<br>Tax Map No. 28, Block II, Parcel No. 49<br>431.452 Acres<br>431.452 Ac / 4.25 Ac. = 101 Units<br>431.485 Ac. Ofinus 100 Yr Flood Plain = 78.6 Ac. Minus Steep<br>Skopes = 8.9 AcJ = 343.952 Ac.<br>343.952 / 2 Acres = 171 Units<br>160 Units<br>160-101 = 59 Units                                                                                                                                                                                                                                                                                                                                                                                                                                                                                                                                                                                                                                                                                                                                                                                                                                                                                                                                                                                                                                                                                                                                                                                                                                                                                                                                                                                                                                                                                                                                                                                                                                                                                                                                                                                                                                                                                                                                                                                                                                                                                                                                                             | SEVENTH EXCHANGE           Walnut Creek (SP-06-007)           Tax Hap No. 20, Block 11, Parcel No. 49           431.452 Acres           431.452 Acres           431.452 Ac / 4.25 Ac. = 101 Units           431.465 Ac. Offinus 100 Yr Flood Plain = 70.6 Ac. Minus Ste           Slopes = 8.9 Ac.) = 343.952 Ac.           343.952 / 2 Acres = 171 Units           160 Units           160-101 = 59 Units                                                                                                                                                                                                                                                                                                                                                                                                                                                                                |                                                                                                                                                                                                                                                                            |                                                                                                                                                                                                                                                                                                                 |  |  |  |
| PARCEL INFORMATION<br>TOTAL AREA OF<br>PROPERTY<br>ALLOWED DENSITY<br>UNITS<br>NET ACREAGE OF<br>SUBDIVISION<br>MAXIMUM DENSITY<br>UNITS<br>PROPOSED<br>DENSITY UNITS<br>NUMBER OF CEO/                                                                                                                                                                                                                                                                                                                                                                                                                              | SIXTH EXCHANCE PLAT NO6.         Walnut Creek (SP-06-007)         Tax Map No. 28, Block II, Parcel No. 49         431.452 Acres         431.452 Acres         431.452 Ac / 4.25 Ac. = 101 Units         431.485 Ac. (Minus 100 Yr Flood Plain = 70.6 Ac. Minus Steep<br>Slopes = 8.9 AcJ = 343.952 Ac.         343.952 / 2 Acres = 171 Units         160 Units         160 Units         160 Units                                                                                                                                                                                                                                                                                                                                                                                                                                                                                                                                                                                                                                                                                                                                                                                                                                                                                                                                                                                                                                                                                                                                                                                                                                                                                                                                                                                                                                                                                                                                                                                                                                                                                                                                                                                                                                                                                                                                                                                                                                                                                      | SEVENTH EXCHANGE           Walnut Creek (SP-06-007)           Tax Hap No. 28, Block 11, Parcel No. 49           431.452 Acres           431.452 Acres           431.452 Ac / 4.25 Ac. = 101 Units           431.455 Ac. Otimus 100 Yr Flood Plain = 78.6 Ac. Minus Ste<br>Slopes = 8.9 Ac.) = 343.952 Ac.           343.952 / 2 Acres = 171 Units           160 Units                                                                                                                                                                                                                                                                                                                                                                                                                                                                                                                     |                                                                                                                                                                                                                                                                            |                                                                                                                                                                                                                                                                                                                 |  |  |  |
| PARCEL INFORMATION<br>TOTAL AREA OF<br>PROPERTY<br>ALLOWED DENSITY<br>UNITS<br>NET ACREAGE OF<br>SUBDIVISION<br>MAXIMUM DENSITY<br>UNITS<br>PROPOSED<br>DENSITY UNITS<br>NUMBER OF CEO/<br>DEO UNITS REQUIRED<br>SENDING PARCEL<br>INFORMATION                                                                                                                                                                                                                                                                                                                                                                       | 51XTH EXCHANGE PLAT NOG.<br>Walnut Creek (SP-06-007)<br>Tax Map No. 28, Block II, Parcel No. 49<br>431.452 Acres<br>431.452 Ac / 4.25 Ac. = 101 Units<br>431.485 Ac. Ofinus 100 Yr Flood Plain = 78.6 Ac. Minus Steep<br>Skopes = 8.9 AcJ = 343.952 Ac.<br>343.952 / 2 Acres = 171 Units<br>160 Units<br>160-101 = 59 Units                                                                                                                                                                                                                                                                                                                                                                                                                                                                                                                                                                                                                                                                                                                                                                                                                                                                                                                                                                                                                                                                                                                                                                                                                                                                                                                                                                                                                                                                                                                                                                                                                                                                                                                                                                                                                                                                                                                                                                                                                                                                                                                                                             | SEVENTH EXCHANGE           Walnut Creek (SP-06-007)           Tax Hap No. 28, Block II, Parcel No. 49           431.452 Acres           431.452 Acres           431.452 Ac           431.455 Ac           00 Yr Flood Plain = 70.6 Ac           Slopes = 0.9 AcJ = 343.952 Ac           343.952 / 2 Acres = 171 Units           160 Units           160 Units           160-101 = 59 Units           4 CEO Units From Moodcamp Farms                                                                                                                                                                                                               |                                                                                                                                                                                                                                                                            | 061/61 0060                                                                                                                                                                                                                                                                                                     |  |  |  |
| PARCEL INFORMATION<br>TOTAL AREA OF<br>PROPERTY<br>ALLOWED DENSITY<br>UNITS<br>NET ACREAGE OF<br>SUBDIVISION<br>MAXIMUM DENSITY<br>UNITS<br>PROPOSED<br>DENSITY UNITS<br>NUMBER OF CEO/<br>DEO UNITS REQUIRED<br>SENDING PARCEL<br>INFORMATION<br>DENSITY TAX<br>A. Gross Acreage<br>B. Floodblain Acrea                                                                                                                                                                                                                                                                                                             | SIXTH EXCHANCE PLAT NOG.<br>Walnut Creek (SP-06-007)<br>Tax Map No. 28, Block II, Parcel No. 49<br>431.452 Acres<br>431.452 Ac / 4.25 Ac. = 101 Units<br>431.485 Ac. Offinus 100 Yr Flood Plain = 78.6 Ac. Minus Steep<br>Slopes = 8.9 AcJ = 343.952 Ac.<br>343.952 / 2 Acres = 171 Units<br>160 Units<br>160 Units<br>10EO Unit from R. Neville Arrington Subdivision<br>Tax Map No. 15, Grid 7, Parcel 3 And<br>3 CEO Units From R. Neville Arrington Subdivision<br>Tax Map No. 15, Grid 7, Parcel 3<br>BULATION CHART<br>= 431.485 Ac<br>here = 72.6 Ac                                                                                                                                                                                                                                                                                                                                                                                                                                                                                                                                                                                                                                                                                                                                                                                                                                                                                                                                                                                                                                                                                                                                                                                                                                                                                                                                                                                                                                                                                                                                                                                                                                                                                                                                                                                                                                                                                                                             | SEVENTH EXCHANGE           Walnut Creek (SP-06-007)           Tax Hap No. 28, Block II, Parcel No. 49           431.452 Acres           431.452 Acres           431.452 Ac           431.455 Ac           00 Yr Flood Plain = 70.6 Ac           Slopes = 0.9 AcJ = 343.952 Ac           343.952 / 2 Acres = 171 Units           160 Units           160 Units           160-101 = 59 Units           4 CEO Units From Moodcamp Farms                                                                                                                                                                                                               | OWNER                                                                                                                                                                                                                                                                      | DEVELOPER<br>Heritäge Land Development, Inc.                                                                                                                                                                                                                                                                    |  |  |  |
| PARCEL INFORMATION<br>TOTAL AREA OF<br>PROPERTY<br>ALLOWED DENSITY<br>UNITS<br>NET ACREACE OF<br>SUBDIVISION<br>MAXIMUM DENSITY<br>UNITS<br>PROPOSED<br>DENSITY UNITS<br>NUMBER OF CEO/<br>DEO UNITS REQUIRED<br>SENDING PARCEL<br>INFORMATION<br>DENSITY TAX<br>A. Gross Acreage<br>B. Floodplain Acrea                                                                                                                                                                                                                                                                                                             | SIXTH EXCHANCE PLAT NOG.<br>Walnut Creek (SP-06-007)<br>Tax Map No. 28, Block II, Parcel No. 49<br>431.452 Acres<br>431.452 Ac / 4.25 Ac. = 101 Units<br>431.485 Ac. Minus 100 Yr Flood Plain = 78.6 Ac. Minus Steep<br>Skopes = 8.9 Ac.) = 343.952 Ac.<br>343.952 / 2 Acres = 171 Units<br>160 Units<br>160 Units<br>1 DEO Unit from R. Neville Arrington Subdivision<br>Tax Map No. 15, Grid 7, Parcel 3 And<br>3 CEO Units from R. Neville Arrington Subdivision<br>Tax Map No. 15, Grid 7, Parcel 3 And<br>3 CEO Units from R. Neville Arrington Subdivision<br>Tax Map No. 15, Grid 7, Parcel 3<br>BULATION CHART<br>= 431.485 Ac<br>tage = 78.6 Ac                                                                                                                                                                                                                                                                                                                                                                                                                                                                                                                                                                                                                                                                                                                                                                                                                                                                                                                                                                                                                                                                                                                                                                                                                                                                                                                                                                                                                                                                                                                                                                                                                                                                                                                                                                                                                                | SEVENTH EXCHANGE           Walnut Creek (SP-06-007)           Tax Hap No. 28, Block II, Parcel No. 49           431.452 Acres           431.452 Acres           431.452 Ac           431.455 Ac           00 Yr Flood Plain = 70.6 Ac           Slopes = 0.9 AcJ = 343.952 Ac           343.952 / 2 Acres = 171 Units           160 Units           160 Units           160-101 = 59 Units           4 CEO Units From Moodcamp Farms                                                                                                                                                                                                               | OWNER<br>BV Business Trust<br>4994 Sheppard Lane                                                                                                                                                                                                                           | Heritage Land Development, Inc.<br>15950 North Ave.                                                                                                                                                                                                                                                             |  |  |  |
| PARCEL INFORMATION<br>TOTAL AREA OF<br>PROPERTY<br>ALLOWED DENSITY<br>UNITS<br>NET ACREAGE OF<br>SUBDIVISION<br>MAXIMUM DENSITY<br>UNITS<br>PROPOSED<br>DENSITY UNITS<br>NUMBER OF CEO/<br>DEO UNITS REQUIRED<br>SENDING PARCEL<br>INFORMATION<br>DENSITY TAX<br>A. Gross Acreage<br>B. Floodplain Acrea<br>C. Steep Slopes (O)<br>D. Net Acreage =<br>E. Base Density =<br>F. Maximum Densit                                                                                                                                                                                                                        | SIXTH EXCHANCE PLAT NOG.<br>Walnut Creek (SP-06-007)<br>Tax Map No. 28, Block II, Parcel No. 49<br>431.452 Acres<br>431.452 Ac / 4.25 Ac. = 101 Units<br>431.485 Ac. Offinus 100 Yr Flood Plain = 78.6 Ac. Minus Steep<br>Slopes = 8.9 AcJ = 343.952 Ac.<br>343.952 / 2 Acres = 171 Units<br>160 Units<br>160 Units<br>160 Units<br>1 DEO Unit from R. Neville Arrington Subdivision<br>Tax Map No. 15, Grid 7, Parcel 3 And<br>3 CEO Units from R. Neville Arrington Subdivision<br>Tax Map No. 15, Grid 7, Parcel 3 And<br>3 CEO Units from R. Neville Arrington Subdivision<br>Tax Map No. 15, Grid 7, Parcel 3<br>BULATION CHARET<br>= 431.485 Ac<br>Ace = 78.6 Ac<br>utside Of Floodplain) = 8.9 Ac<br>343.985 Ace<br>101 Units<br>101 Units<br>101 Units<br>101 Units                                                                                                                                                                                                                                                                                                                                                                                                                                                                                                                                                                                                                                                                                                                                                                                                                                                                                                                                                                                                                                                                                                                                                                                                                                                                                                                                                                                                                                                                                                                                                                                                                                                                                                             | SEVENTH EXCHANGE           Walnut Creek (SP-06-007)           Tax Hap No. 28, Block II, Parcel No. 49           431.452 Acres           431.452 Acres           431.452 Ac           431.455 Ac           00 Yr Flood Plain = 70.6 Ac           Slopes = 0.9 AcJ = 343.952 Ac           343.952 / 2 Acres = 171 Units           160 Units           160 Units           160-101 = 59 Units           4 CEO Units From Moodcamp Farms                                                                                                                                                                                                               | OWNER<br>BV Business Trust                                                                                                                                                                                                                                                 | Heritage Land Development, Inc.<br>15950 North Ave.<br>P.O. Box 402<br>Lisbon, MD 21765                                                                                                                                                                                                                         |  |  |  |
| PARCEL INFORMATION<br>TOTAL AREA OF<br>PROPERTY<br>ALLOWED DENSITY<br>UNITS<br>NET ACREACE OF<br>SUBDIVISION<br>MAXIMUM DENSITY<br>UNITS<br>PROPOSED<br>DENSITY UNITS<br>NUMBER OF CEO/<br>DEO UNITS REQUIRED<br>SENDING PARCEL<br>INFORMATION<br>DENSITY TAX<br>A. Gross Acreage<br>B. Floodplain Acrea<br>C. Steep Slopes (O)<br>D. Net Acreage =<br>E. Base Density =<br>F. Maximum Densit<br>G. Proposed Densit                                                                                                                                                                                                  | SIXTH EXCHANCE PLAT NOG.<br>Walnut Creek (SP-06-007)<br>Tax Map No. 28, Block II, Parcel No. 49<br>431.452 Acres<br>431.452 Ac / 4.25 Ac. = 101 Units<br>431.485 Ac. Offinus 100 Yr Flood Plain = 78.6 Ac. Minus Steep<br>Slopes = 8.9 AcJ = 343.952 Ac.<br>343.952 / 2 Acres = 171 Units<br>160 Units<br>160 Units<br>160 Units<br>1 DEO Unit from R. Neville Arrington Subdivision<br>Tax Map No. 15, Grid 7, Parcel 3 And<br>3 CEO Units from R. Neville Arrington Subdivision<br>Tax Map No. 15, Grid 7, Parcel 3 And<br>3 CEO Units from R. Neville Arrington Subdivision<br>Tax Map No. 15, Grid 7, Parcel 3<br>BULATION CHARET<br>= 431.485 Ac<br>Ace = 78.6 Ac<br>utside Of Floodplain) = 8.9 Ac<br>343.985 Ace<br>101 Units<br>101 Units<br>101 Units<br>101 Units                                                                                                                                                                                                                                                                                                                                                                                                                                                                                                                                                                                                                                                                                                                                                                                                                                                                                                                                                                                                                                                                                                                                                                                                                                                                                                                                                                                                                                                                                                                                                                                                                                                                                                             | SEVENTH EXCHANGE           Walnut Creek (SP-06-007)           Tax Hap No. 28, Block II, Parcel No. 49           431.452 Acres           431.452 Acres           431.452 Ac           431.455 Ac           00 Yr Flood Plain = 70.6 Ac           Slopes = 0.9 AcJ = 343.952 Ac           343.952 / 2 Acres = 171 Units           160 Units           160 Units           160-101 = 59 Units           4 CEO Units From Moodcamp Farms                                                                                                                                                                                                               | OWNER<br>BV Business Trust<br>4994 Sheppard Lane<br>Ellicott City, Maryland 21042                                                                                                                                                                                          | Heritage Land Development, Inc.<br>15950 North Ave.<br>P.O. Box 482                                                                                                                                                                                                                                             |  |  |  |
| PARCEL INFORMATION<br>TOTAL AREA OF<br>PROPERTY<br>ALLOWED DENSITY<br>UNITS<br>NET ACREACE OF<br>SUBDIVISION<br>MAXIMUM DENSITY<br>UNITS<br>PROPOSED<br>DENSITY UNITS<br>NUMBER OF CEO/<br>DEO UNITS REQUIRED<br>SENDING PARCEL<br>INFORMATION<br>DENSITY TAX<br>A. Gross Acreage<br>B. Floodplain Acrea<br>C. Steep Slopes (O)<br>D. Net Acreage =<br>E. Base Density =<br>F. Maximum Densit<br>G. Proposed Densit                                                                                                                                                                                                  | SIXTH EXCHANCE PLAT NOG.<br>Walnut Creek (SP-06-007)<br>Tax Map No. 28, Block II, Parcel No. 49<br>431.452 Acres<br>431.452 Ac / 4.25 Ac. = 101 Units<br>431.485 Ac. (Minus 100 Yr Flood Plain = 70.6 Ac. Minus Steep<br>Slopes = 8.9 AcJ = 343.952 Ac.<br>343.952 / 2 Acres = 171 Units<br>160 Units<br>160 Units<br>160 Units<br>1 DEO Unit from R. Neville Arrington Subdivision<br>Tax Map No. 15, Grid 7, Parcel 3 And<br>3 CEO Units from R. Neville Arrington Subdivision<br>Tax Map No. 15, Grid 7, Parcel 3<br>BULATION CHART<br>= 431.485 Ac<br>age = 78.6 Ac<br>Nutside Of Floodplain) = 8.9 Ac<br>343.985 Ac=<br>101 Units<br>ty = 171 Units<br>ty = 171 Units                                                                                                                                                                                                                                                                                                                                                                                                                                                                                                                                                                                                                                                                                                                                                                                                                                                                                                                                                                                                                                                                                                                                                                                                                                                                                                                                                                                                                                                                                                                                                                                                                                                                                                                                                                                                              | SEVENTH EXCHANCE           Walnut Creek (SP-06-007)           Tax Hap No. 20, Block 11, Parcel No. 49           431.452 Acres           431.452 Ac / 4.25 Ac. = 101 Units           431.452 Ac / 4.25 Ac. = 101 Units           431.455 Ac. Offinus 100 Yr Flood Plain = 70.5 Ac. Minus Ste           Slopes = 0.9 Ac.3 = 343.952 Ac.           343.952 / 2 Acres = 171 Units           160 Units           160-101 = 59 Units           4 CEO Units From Woodcamp Farms           TAX MAP NO. 7, GRID 7, PARCEL 489                                                                                                                                                                                                                                                                                                                                                                      | OWNER<br>BV Business Trust<br>4994 Sheppard Lane<br>Ellicott City, Maryland 21042<br>410-531-2193<br>OWNER'S CERTIFICATE                                                                                                                                                   | Heritage Land Development, Inc.<br>15950 North Ave.<br>P.O. Box 402<br>Lisbon, MD 21765<br>410-409-7900                                                                                                                                                                                                         |  |  |  |
| PARCEL DIFORMATION<br>TOTAL AREA OF<br>PROPERTY<br>ALLOWED DENSITY<br>UNITS<br>NET ACREACE OF<br>SUBDIVISION<br>MAXIMUM DENSITY<br>UNITS<br>PROPOSED<br>DENSITY UNITS<br>NUMBER OF CEO/<br>DEO UNITS REQUIRED<br>SENDING PARCEL<br>INFORMATION<br>DENSITY TAX<br>A. Gross Acreage<br>B. Floodplain Acrea<br>C. Steep Slopes (O)<br>D. Net Acreage =<br>E. Base Density =<br>F. Maximum Densit<br>G. Proposed Densit<br>H. DEO's/CEO's Red                                                                                                                                                                            | SIXTH EXCHANCE PLAT NOG.<br>Walnut Creek (SP-06-007)<br>Tax Map No. 28, Block II, Parcel No. 49<br>431452 Ac / 4.25 Ac. = 101 Units<br>431485 Ac. Offinus 100 Yr Flood Plain = 78.6 Ac. Minus Steep<br>Slopes = 8.9 Ac.) = 343.952 Ac.<br>343.952 / 2 Acres = 171 Units<br>160 Units<br>160 Units<br>160 Units<br>1000 Unit from R. Neville Arrington Subdivision<br>Tax Map No. 15, Grid 7, Parcel 3 And<br>3 CEO Units From R. Neville Arrington Subdivision<br>Tax Map No. 15, Grid 7, Parcel 3<br>BULATION CHART<br>= 431.485 Ac<br>Acge = 78.6 Ac<br>Units from R. Neville Arrington Subdivision<br>Tax Map No. 15, Grid 7, Parcel 3<br>BULATION CHART<br>= 431.485 Ac<br>Acge = 78.6 Ac<br>Units from P. Never Acc<br>343.985 Ace<br>101 Units<br>Map No. 15, Grid 7, Parcel 3<br>BULATION CHART<br>= 431.485 Ac<br>Acge = 171 Units<br>Map No. 18 CARTER, INC.                                                                                                                                                                                                                                                                                                                                                                                                                                                                                                                                                                                                                                                                                                                                                                                                                                                                                                                                                                                                                                                                                                                                                                                                                                                                                                                                                                                                                                                                                                                                                                                                                   | SEVENTH EXCHANCE<br>Walnut Creek (SP-06-007)<br>Tax Hap No. 20, Block 11, Parcel No. 49<br>431.452 Acres<br>431.452 Ac / 4.25 Ac. = 101 Units<br>431.405 Ac. Ofinus 100 Yr Flood Plain = 70.6 Ac. Minus Ste<br>Slopes = 0.9 Ac.) = 343.952 Ac.<br>343.952 / 2 Acres = 171 Units<br>160 Units<br>160 Units<br>160-101 = 59 Units<br>4 CEO Units From Moodcamp Farms<br>TAX MAP NO. 7, GRID 7, PARCEL 489<br>BV Business Trust By Timoth<br>And In Consideration Of The Appr                                                                                                                                                                                                                                                                                                                                                                                                                | OWNER<br>BV Business Trust<br>4994 Sheppard Lane<br>Ellicott City, Maryland 21042<br>410-531-2193<br>OWNER'S CERTIFICATE<br>AY Feaga, President, Owner Of The Property Sho<br>oval Of This Plat By The Department Of Planni                                                | Heritage Land Development, Inc.<br>15950 North Ave.<br>P.O. Box 482<br>Lisbon, MD 21765<br>410-489-7900<br>wwn And Described Hereon, Hereby Adopt This Plat,<br>ing And Zoning, Establish This Property As A                                                                                                    |  |  |  |
| PARCEL DIFORMATION<br>TOTAL AREA OF<br>PROPERTY<br>ALLOWED DENSITY<br>UNITS<br>NET ACREACE OF<br>SUBDIVISION<br>MAXIMUM DENSITY<br>UNITS<br>PROPOSED<br>DENSITY UNITS<br>NUMBER OF CEO/<br>DEO UNITS REQUIRED<br>SENDING PARCEL<br>INFORMATION<br>DENSITY TAX<br>A. Gross Acreage<br>B. Floodplain Acrea<br>C. Steep Slopes (O)<br>D. Net Acreage =<br>E. Base Density =<br>F. Maximum Densit<br>G. Proposed Densit<br>H. DEO's/CEO's Red                                                                                                                                                                            | SIXTH EXCHANCE PLAT NOG.<br>Walnut Creek (SP-06-007)<br>Tax Map No. 28, Block II, Parcel No. 49<br>431452 Acres<br>431452 Ac / 4.25 Ac. = 101 Units<br>431485 Ac. Minus 100 Yr Flood Plain = 78.6 Ac. Minus Steep<br>Slopes = 8.9 AcJ = 343.952 Ac.<br>343.952 / 2 Acres = 171 Units<br>160 Units<br>160 Units<br>160 Units<br>160 Units<br>100 Unit from R. Neville Arrington Subdivision<br>Tax Map No. 15, Grid 7, Parcel 3 And<br>3 CEO Units From R. Neville Arrington Subdivision<br>Tax Map No. 15, Grid 7, Parcel 3<br>BULATION CHART<br>= 431.485 Ac<br>Age = 78.6 Ac<br>Units<br>Y = 160 Units<br>Y = 171 Units<br>Y = 160 Units<br>Ac<br>Action Action Action<br>R. Neville Arrington Subdivision<br>Tax Map No. 15, Grid 7, Parcel 3<br>BULATION CHART<br>= 431.485 Ac<br>Action B. Neville Arrington Subdivision<br>Tax Map No. 15, Grid 7, Parcel 3<br>BULATION CHART<br>= 431.485 Ac<br>Action B. Neville Arrington Subdivision<br>Tax Map No. 15, Grid 7, Parcel 3<br>BULATION CHART<br>= 431.485 Ac<br>Action B. Neville Arrington Subdivision<br>Tax Map No. 15, Grid 7, Parcel 3<br>BULATION CHART<br>= 431.485 Ac<br>Action B. Neville Arrington Subdivision<br>Tax Map No. 15, Grid 7, Parcel 3<br>BULATION CHART<br>= 431.485 Ac<br>Action Bus Action<br>BULATION CHART<br>= 431.485 Ac<br>Action Bus Action<br>BULATION CHART<br>= 431.485 Ac<br>Action Bus Action<br>BULATION CHART<br>= 431.485 Ac<br>BULATION CHART<br>= 431.485 Ac<br>Action Bus Action<br>BULATION CHART<br>= 431.485 Ac<br>Action Bus Action<br>BULATION CHART<br>= 431.485 Ac<br>BULATION CHART<br>= 431                                                                                                                                        | SEVENTH EXCHANCE<br>Walnut Creek (SP-06-007)<br>Tax Hap No. 20, Block 11, Parcel No. 49<br>431.452 Acres<br>431.452 Ac / 4.25 Ac. = 101 Units<br>431.405 Ac. Ofinus 100 Yr Flood Plain = 70.6 Ac. Minus Ste<br>Slopes = 0.9 Ac.) = 343.952 Ac.<br>343.952 / 2 Acres = 171 Units<br>160 Units<br>160 Units<br>160-101 = 59 Units<br>4 CEO Units From Moodcamp Farms<br>TAX MAP NO. 7, GRID 7, PARCEL 409<br>BV Business Trust By Timoth<br>And In Consideration Of The Appr<br>Receiving Parcet For Development                                                                                                                                                                                                                                                                                                                                                                            | OWNER<br>BV Business Trust<br>4994 Sheppard Lane<br>Ellicott City, Maryland 21042<br>410-531-2193<br>OWNER'S CERTIFICATE<br>AY Feaga, President, Owner Of The Property Sho<br>oval Of This Plat By The Department Of Planni<br>Rights, The Requirements Of The Annotated C | Heritage Land Development, Inc.<br>15950 North Ave.<br>P.O. Box 402<br>Lisbon, MD 21765<br>410-409-7900<br>wwn And Described Hereon, Hereby Adopt This Plat,<br>ing And Zoning, Establish This Property As A<br>code Of Maryland, As Amended, As They Relate To                                                 |  |  |  |
| PARCEL DIFORMATION<br>TOTAL AREA OF<br>PROPERTY<br>ALLOWED DENSITY<br>UNITS<br>NET ACREACE OF<br>SUBDIVISION<br>MAXIMUM DENSITY<br>UNITS<br>PROPOSED<br>DENSITY UNITS<br>NUMBER OF CEO/<br>DEO UNITS REQUIRED<br>SENDING PARCEL<br>INFORMATION<br>DENSITY TAX<br>A. Gross Acreage<br>B. Floodplain Acrea<br>C. Steep Slopes (O)<br>D. Net Acreage =<br>E. Base Density =<br>F. Maximum Densit<br>G. Proposed Densit<br>H. DEO's/CEO's Red                                                                                                                                                                            | SIXTH EXCHANCE PLAT NOG.<br>Walnut Creek (SP-06-007)<br>Tax Map No. 28, Block II, Parcel No. 49<br>431452 Ac / 4.25 Ac. = 101 Units<br>431485 Ac. Offinus 100 Yr Flood Plain = 78.6 Ac. Minus Steep<br>Slopes = 8.9 Ac.) = 343.952 Ac.<br>343.952 / 2 Acres = 171 Units<br>160 Units<br>160 Units<br>160 Units<br>1000 Unit from R. Neville Arrington Subdivision<br>Tax Map No. 15, Grid 7, Parcel 3 And<br>3 CEO Units From R. Neville Arrington Subdivision<br>Tax Map No. 15, Grid 7, Parcel 3<br>BULATION CHART<br>= 431.485 Ac<br>Acge = 78.6 Ac<br>Units from R. Neville Arrington Subdivision<br>Tax Map No. 15, Grid 7, Parcel 3<br>BULATION CHART<br>= 431.485 Ac<br>Acge = 78.6 Ac<br>Units from P. Never Acc<br>343.985 Ace<br>101 Units<br>Map No. 15, Grid 7, Parcel 3<br>BULATION CHART<br>= 431.485 Ac<br>Acge = 171 Units<br>Map No. 18 CARTER, INC.                                                                                                                                                                                                                                                                                                                                                                                                                                                                                                                                                                                                                                                                                                                                                                                                                                                                                                                                                                                                                                                                                                                                                                                                                                                                                                                                                                                                                                                                                                                                                                                                                   | SEVENTH EXCHANCE<br>Walnut Creek (SP-06-007)<br>Tax Hap No. 20, Block 11, Parcel No. 49<br>431.452 Acres<br>431.452 Ac / 4.25 Ac. = 101 Units<br>431.405 Ac. Ofinus 100 Yr Flood Plain = 70.6 Ac. Minus Ste<br>Slopes = 0.9 Ac.) = 343.952 Ac.<br>343.952 / 2 Acres = 171 Units<br>160 Units<br>160 Units<br>160-101 = 59 Units<br>4 CEO Units From Moodcamp Farms<br>TAX MAP NO. 7, GRID 7, PARCEL 409<br>BV Business Trust By Timoth<br>And In Consideration Of The Appr<br>Receiving Parcet For Development                                                                                                                                                                                                                                                                                                                                                                            | OWNER<br>BV Business Trust<br>4994 Sheppard Lane<br>Ellicott City, Maryland 21042<br>410-531-2193<br>OWNER'S CERTIFICATE<br>AY Feaga, President, Owner Of The Property Sho<br>oval Of This Plat By The Department Of Planni<br>Rights, The Requirements Of The Annotated C | Heritage Land Development, Inc.<br>15950 North Ave.<br>P.O. Box 402<br>Lisbon, MD 21765<br>410-409-7900<br>wwn And Described Hereon, Hereby Adopt This Plat,<br>ing And Zoning, Establish This Property As A<br>code Of Maryland, As Amended, As They Relate To                                                 |  |  |  |
| PARCEL DIFORMATION<br>TOTAL AREA OF<br>PROPERTY<br>ALLOWED DENSITY<br>UNITS<br>NET ACREACE OF<br>SUBDIVISION<br>MAXIMUM DENSITY<br>UNITS<br>PROPOSED<br>DENSITY UNITS<br>NUMBER OF CEO/<br>DEO UNITS REQUIRED<br>SENDING PARCEL<br>INFORMATION<br>DENSITY TAX<br>A. Gross Acreage<br>B. Floodplain Acrea<br>C. Steep Slopes (O)<br>D. Net Acreage =<br>E. Base Density =<br>F. Maximum Densit<br>G. Proposed Densit<br>H. DEO's/CEO's Red                                                                                                                                                                            | SIXTH EXCHANCE PLAT NOG.<br>Walnut Creek (SP-06-007)<br>Tax Map No. 28, Block II, Parcel No. 49<br>431.452 Acres<br>431.452 Ac / 4.25 Ac = 101 Units<br>431.485 Ac. (Minus 100 Yr Flood Plain = 70.6 Ac. Minus Steep<br>Slopes = 8.9 AcJ = 343.952 Ac.<br>343.952 / 2 Acres = 171 Units<br>160 Units<br>160 Units<br>160 Units<br>160 Units<br>1 DEO Unit from R. Neville Arrington Subdivision<br>Tax Map No. 15, Grid 7, Parcel 3 And<br>3 CEO Units from R. Neville Arrington Subdivision<br>Tax Map No. 15, Grid 7, Parcel 3<br>BULATION CHART<br>= 431.485 Ac<br>Age = 78.6 Ac<br>Autside Of Floodplain) = 8.9 Ac<br>343.985 Ac=<br>101 Units<br>Ty = 171 Units<br>Ty = 171 Units<br>Ty = 160 Units<br>Action Action Actio                                                                                                                                                                                                                                                                                                        | SEVENTH EXCHANCE<br>Walnut Creek (SP-06-007)<br>Tax Hap No. 20, Block 11, Parcel No. 49<br>431.452 Acres<br>431.452 Ac / 4.25 Ac. = 101 Units<br>431.405 Ac. Ofinus 100 Yr Flood Plain = 70.6 Ac. Minus Ste<br>Slopes = 0.9 Ac.) = 343.952 Ac.<br>343.952 / 2 Acres = 171 Units<br>160 Units<br>160 Units<br>160-101 = 59 Units<br>4 CEO Units From Moodcamp Farms<br>TAX MAP NO. 7, GRID 7, PARCEL 409<br>BV Business Trust By Timoth<br>And In Consideration Of The Appr<br>Receiving Parcet For Development                                                                                                                                                                                                                                                                                                                                                                            | OWNER<br>BV Business Trust<br>4994 Sheppard Lane<br>Ellicott City, Maryland 21042<br>410-531-2193<br>OWNER'S CERTIFICATE<br>AY Feaga, President, Owner Of The Property Sho<br>oval Of This Plat By The Department Of Planni<br>Rights, The Requirements Of The Annotated C | Heritage Land Development, Inc.<br>15950 North Ave.<br>P.O. Box 402<br>Lisbon, MD 21765<br>410-409-7900<br>wwn And Described Hereon, Hereby Adopt This Plat,<br>ing And Zoning, Establish This Property As A<br>code Of Maryland, As Amended, As They Relate To                                                 |  |  |  |
| PARCEL DIFORMATION<br>TOTAL AREA OF<br>PROPERTY<br>ALLOWED DENSITY<br>UNITS<br>NET ACREAGE OF<br>SUBDIVISION<br>MAXIMUM DENSITY<br>UNITS<br>PROPOSED<br>DENSITY UNITS<br>PROPOSED<br>DENSITY UNITS<br>NUMBER OF CEO/<br>DEO UNITS REQUIRED<br>SENDING PARCEL<br>DIFORMATION<br>DENSITY TAX<br>A. Gross Acreage<br>B. Floodplain Acrea<br>C. Steep Slopes (O)<br>D. Net Acreage =<br>E. Base Density =<br>F. Maximum Density =<br>CENTENNOL S                         | SIXTH EXCHANCE PLAT NOG.<br>Walnut Creek (SP-06-007)<br>Tax Map No. 28, Block II, Parcel No. 49<br>431452 Acres<br>431452 Ac / 425 Ac = 101 Units<br>431485 Ac. Offinus 100 Yr Flood Plain = 70.6 Ac. Minus Steep<br>Slopes = 0.9 AcJ = 343.952 Ac.<br>343.952 / 2 Acres = 171 Units<br>160 Units<br>160 Units<br>100 Unit from P. Neville Arrington Subdivision<br>Tax Map No. 15, Grid 7, Parcel 3 And<br>3 CEO Units From P. Neville Arrington Subdivision<br>Tax Map No. 15, Grid 7, Parcel 3<br>BULATION CHART<br>= 431.405 Ac<br>nge = 70.6 Ac<br>101 Units<br>17 Units<br>17 Units<br>19 Units Tron P. Neville Arrington Subdivision<br>Tax Map No. 15, Grid 7, Parcel 3<br>BULATION CHART<br>= 431.405 Ac<br>nge = 70.6 Ac<br>101 Units<br>17 = 160 Units<br>19 Units<br>19 = 160 Units<br>101 Units<br>19 = 160 Units<br>101 Units<br>102 Units Act<br>103 CEO Units Act<br>104 Units<br>104 Units<br>105 Act<br>104 Units<br>105 Act<br>105 | SEVENTH EXCHANCE<br>Walnut Creek (SP-06-007)<br>Tax Map No. 20, Block 11, Parcel No. 49<br>431.452 Acres<br>431.452 Ac / 4.25 Ac. = 101 Units<br>431.485 Ac. (Himus 100 Yr Flood Plain = 78.6 Ac. Mimus Ste<br>Slopes = 8.9 Ac.) = 343.952 Ac.<br>343.952 / 2 Acres = 171 Units<br>160 Units<br>160 Units<br>160-101 = 59 Units<br>4 CEO Units From Hoodcamp Farms<br>TAX MAP NO. 7, GRID 7, PARCEL 489<br>BV Business Trust By Timoth<br>And In Consideration Of The Appr<br>Receiving Parcel For Development<br>The Making Of This Plat And The                                                                                                                                                                                                                                                                                                                                         | OWNER<br>BV Business Trust<br>4994 Sheppard Lane<br>Ellicott City, Maryland 21042<br>410-531-2193<br>OWNER'S CERTIFICATE<br>AY Feaga, President, Owner Of The Property Sho<br>oval Of This Plat By The Department Of Planni<br>Rights, The Requirements Of The Annotated C | Heritage Land Development, Inc.<br>15950 North Ave.<br>P.O. Box 482<br>Lisbon, MD 21765<br>410-489-7900                                                                                                                                                                                                         |  |  |  |
| PARCEL INFORMATION<br>TOTAL AREA OF<br>PROPERTY<br>ALLOWED DENSITY<br>UNITS<br>NET ACREACE OF<br>SUBDIVISION<br>MAXIMUM DENSITY<br>UNITS<br>PROPOSED<br>DENSITY UNITS<br>PROPOSED<br>DENSITY UNITS<br>NUMBER OF CEO/<br>DEO UNITS REQUIRED<br>SENDING PARCEL<br>INFORMATION<br>DENSITY TAX<br>A. Gross Acreage<br>B. Floodplain Acrea<br>C. Steep Slopes (O)<br>D. Net Acreage =<br>E. Base Density =<br>F. Maximum Density =<br>CENTENNOL S                         | SIXTH EXCHANCE PLAT NOG.<br>Walnut Creek (SP-06-007)<br>Tax Map No. 28, Block II, Parcel No. 49<br>431.452 Acres<br>431.452 Ac / 4.25 Ac = 101 Units<br>431.485 Ac. (Minus 100 Yr Flood Plain = 70.6 Ac. Minus Steep<br>Slopes = 8.9 AcJ = 343.952 Ac.<br>343.952 / 2 Acres = 171 Units<br>160 Units<br>160 Units<br>160 Units<br>160 Units<br>1 DEO Unit from R. Neville Arrington Subdivision<br>Tax Map No. 15, Grid 7, Parcel 3 And<br>3 CEO Units from R. Neville Arrington Subdivision<br>Tax Map No. 15, Grid 7, Parcel 3<br>BULATION CHART<br>= 431.485 Ac<br>Age = 78.6 Ac<br>Autside Of Floodplain) = 8.9 Ac<br>343.985 Ac=<br>101 Units<br>Ty = 171 Units<br>Ty = 171 Units<br>Ty = 160 Units<br>Action Action Actio                                                                                                                                                                                                                                                                                                        | SEVENTH EXCHANCE<br>Walnut Creek (SP-06-007)<br>Tax Map No. 20, Block 11, Parcel No. 49<br>431.452 Acres<br>431.452 Ac / 4.25 Ac. = 101 Units<br>431.485 Ac. (Himus 100 Yr Flood Plain = 78.6 Ac. Mimus Ste<br>Slopes = 8.9 Ac.) = 343.952 Ac.<br>343.952 / 2 Acres = 171 Units<br>160 Units<br>160 Units<br>160-101 = 59 Units<br>4 CEO Units From Hoodcamp Farms<br>TAX MAP NO. 7, GRID 7, PARCEL 489<br>BV Business Trust By Timoth<br>And In Consideration Of The Appr<br>Receiving Parcel For Development<br>The Making Of This Plat And The                                                                                                                                                                                                                                                                                                                                         | OWNER<br>BV Business Trust<br>4994 Sheppard Lane<br>Ellicott City, Maryland 21042<br>410-531-2193<br>OWNER'S CERTIFICATE<br>AY Feaga, President, Owner Of The Property Sho<br>oval Of This Plat By The Department Of Planni<br>Rights, The Requirements Of The Annotated C | Heritage Land Development, Inc.<br>15950 North Ave.<br>P.O. Box 402<br>Lisbon, MD 21765<br>410-409-7900<br>wwn And Described Hereon, Hereby Adopt This Plat,<br>ing And Zoning, Establish This Property As A<br>code Of Maryland, As Amended, As They Relate To                                                 |  |  |  |
| PARCEL INFORMATION<br>TOTAL AREA OF<br>PROPERTY<br>ALLOWED DENSITY<br>UNITS<br>NET ACREACE OF<br>SUBDIVISION<br>MAXIMUM DENSITY<br>UNITS<br>PROPOSED<br>DENSITY UNITS<br>PROPOSED<br>DENSITY UNITS<br>NUMBER OF CEO/<br>DEO UNITS REQUIRED<br>SENDING PARCEL<br>INFORMATION<br>DENSITY TAX<br>A. Gross Acreage<br>B. Floodplain Acrea<br>C. Steep Slopes (O)<br>D. Net Acreage =<br>E. Base Density =<br>F. Maximum Density =<br>CENTENNOL S                         | SIXTH EXCHANCE PLAT NOG.<br>Walnut Creek (SP-06-007)<br>Tax Map No. 28, Block II, Parcel No. 49<br>431452 Acres<br>431452 Ac / 425 Ac = 101 Units<br>431485 Ac. Offinus 100 Yr Flood Plain = 70.6 Ac. Minus Steep<br>Slopes = 0.9 AcJ = 343.952 Ac.<br>343.952 / 2 Acres = 171 Units<br>160 Units<br>160 Units<br>100 Unit from P. Neville Arrington Subdivision<br>Tax Map No. 15, Grid 7, Parcel 3 And<br>3 CEO Units From P. Neville Arrington Subdivision<br>Tax Map No. 15, Grid 7, Parcel 3<br>BULATION CHART<br>= 431.405 Ac<br>nge = 70.6 Ac<br>101 Units<br>17 Units<br>17 Units<br>19 Units Tron P. Neville Arrington Subdivision<br>Tax Map No. 15, Grid 7, Parcel 3<br>BULATION CHART<br>= 431.405 Ac<br>nge = 70.6 Ac<br>101 Units<br>17 = 160 Units<br>19 Units<br>19 = 160 Units<br>101 Units<br>19 = 160 Units<br>101 Units<br>102 Units Act<br>103 CEO Units Act<br>104 Units<br>104 Units<br>105 Act<br>104 Units<br>105 Act<br>105 | SEVENTH EXCHANCE<br>Walnut Creek (SP-06-007)<br>Tax Map No. 20, Block 11, Parcel No. 49<br>431.452 Acres<br>431.452 Ac / 4.25 Ac. = 101 Units<br>431.485 Ac. (Himus 100 Yr Flood Plain = 78.6 Ac. Mimus Ste<br>Slopes = 8.9 Ac.) = 343.952 Ac.<br>343.952 / 2 Acres = 171 Units<br>160 Units<br>160 Units<br>160-101 = 59 Units<br>4 CEO Units From Hoodcamp Farms<br>TAX MAP NO. 7, GRID 7, PARCEL 489<br>BV Business Trust By Timoth<br>And In Consideration Of The Appr<br>Receiving Parcel For Development<br>The Making Of This Plat And The                                                                                                                                                                                                                                                                                                                                         | OWNER<br>BV Business Trust<br>4994 Sheppard Lane<br>Ellicott City, Maryland 21042<br>410-531-2193<br>OWNER'S CERTIFICATE<br>AY Feaga, President, Owner Of The Property Sho<br>oval Of This Plat By The Department Of Planni<br>Rights, The Requirements Of The Annotated C | Heritage Land Development, Inc.<br>15950 North Ave.<br>P.O. Box 402<br>Lisbon, MD 21765<br>410-409-7900<br>wwn And Described Hereon, Hereby Adopt This Plat,<br>ing And Zoning, Establish This Property As A<br>code Of Maryland, As Amended, As They Relate To                                                 |  |  |  |
| PARCEL DIFORMATION<br>TOTAL AREA OF<br>PROPERTY<br>ALLOWED DENSITY<br>UNITS<br>NET ACREAGE OF<br>SUBDIVISION<br>MAXIMUM DENSITY<br>UNITS<br>PROPOSED<br>DENSITY UNITS<br>PROPOSED<br>DENSITY UNITS<br>NUMBER OF CEO/<br>DEO UNITS REQUIRED<br>SENDING PARCEL<br>DIFORMATION<br>DENSITY TAX<br>A. Gross Acreage<br>B. Floodplain Acrea<br>C. Steep Slopes (O)<br>D. Net Acreage =<br>E. Base Density =<br>F. Maximum Density =<br>CENTENNOL S                         | SIXTH EXCHANCE PLAT NOG.<br>Walnut Creek (SP-06-007)<br>Tax Map No. 28, Block II, Parcel No. 49<br>431452 Acres<br>431452 Ac / 425 Ac = 101 Units<br>431485 Ac. Offinus 100 Yr Flood Plain = 70.6 Ac. Minus Steep<br>Slopes = 0.9 AcJ = 343.952 Ac.<br>343.952 / 2 Acres = 171 Units<br>160 Units<br>160 Units<br>100 Unit from P. Neville Arrington Subdivision<br>Tax Map No. 15, Grid 7, Parcel 3 And<br>3 CEO Units From P. Neville Arrington Subdivision<br>Tax Map No. 15, Grid 7, Parcel 3<br>BULATION CHART<br>= 431.405 Ac<br>nge = 70.6 Ac<br>101 Units<br>17 Units<br>17 Units<br>19 Units Tron P. Neville Arrington Subdivision<br>Tax Map No. 15, Grid 7, Parcel 3<br>BULATION CHART<br>= 431.405 Ac<br>nge = 70.6 Ac<br>101 Units<br>17 = 160 Units<br>19 Units<br>19 = 160 Units<br>101 Units<br>19 = 160 Units<br>101 Units<br>102 Units Act<br>103 CEO Units Act<br>104 Units<br>104 Units<br>105 Act<br>104 Units<br>105 Act<br>105 | SEVENTH EXCHANCE<br>Walnut Creek (SP-06-007)<br>Tax Map No. 20, Block 11, Parcel No. 49<br>431.452 Acres<br>431.452 Ac / 4.25 Ac. = 101 Units<br>431.485 Ac. (Himus 100 Yr Flood Plain = 78.6 Ac. Mimus Ste<br>Slopes = 8.9 Ac.) = 343.952 Ac.<br>343.952 / 2 Acres = 171 Units<br>160 Units<br>160 Units<br>160-101 = 59 Units<br>4 CEO Units From Hoodcamp Farms<br>TAX MAP NO. 7, GRID 7, PARCEL 489<br>BV Business Trust By Timoth<br>And In Consideration Of The Appr<br>Receiving Parcel For Development<br>The Making Of This Plat And The                                                                                                                                                                                                                                                                                                                                         | OWNER<br>BV Business Trust<br>4994 Sheppard Lane<br>Ellicott City, Maryland 21042<br>410-531-2193<br>OWNER'S CERTIFICATE<br>AY Feaga, President, Owner Of The Property Sho<br>oval Of This Plat By The Department Of Planni<br>Rights, The Requirements Of The Annotated C | Heritage Land Development, Inc.<br>15950 North Ave.<br>P.O. Box 402<br>Lisbon, MD 21765<br>410-409-7900<br>wwn And Described Hereon, Hereby Adopt This Plat,<br>ing And Zoning, Establish This Property As A<br>code Of Maryland, As Amended, As They Relate To                                                 |  |  |  |
| PARCEL INFORMATION<br>TOTAL AREA OF<br>PROPERTY<br>ALLOWED DENSITY<br>UNITS<br>NET ACREACE OF<br>SUBDIVISION<br>MAXIMUM DENSITY<br>UNITS<br>PROPOSED<br>DENSITY UNITS<br>PROPOSED<br>DENSITY UNITS<br>NUMBER OF CEO/<br>DEO UNITS REQUIRED<br>SENDING PARCEL<br>INFORMATION<br>DENSITY TAX<br>A. Gross Acreage<br>B. Floodplain Acrea<br>C. Steep Slopes (O)<br>D. Net Acreage =<br>E. Base Density =<br>F. Maximum Density =<br>CENTENNOL S                         | SIXTH EXCHANCE PLAT NOG.<br>Walnut Creek (SP-06-007)<br>Tax Map No. 28, Block II, Parcel No. 49<br>431452 Acres<br>431452 Ac / 425 Ac = 101 Units<br>431485 Ac. Offinus 100 Yr Flood Plain = 70.6 Ac. Minus Steep<br>Slopes = 0.9 AcJ = 343.952 Ac.<br>343.952 / 2 Acres = 171 Units<br>160 Units<br>160 Units<br>100 Unit from P. Neville Arrington Subdivision<br>Tax Map No. 15, Grid 7, Parcel 3 And<br>3 CEO Units From P. Neville Arrington Subdivision<br>Tax Map No. 15, Grid 7, Parcel 3<br>BULATION CHART<br>= 431.405 Ac<br>nge = 70.6 Ac<br>101 Units<br>17 Units<br>17 Units<br>19 Units Tron P. Neville Arrington Subdivision<br>Tax Map No. 15, Grid 7, Parcel 3<br>BULATION CHART<br>= 431.405 Ac<br>nge = 70.6 Ac<br>101 Units<br>17 = 160 Units<br>19 Units<br>19 = 160 Units<br>101 Units<br>19 = 160 Units<br>101 Units<br>102 Units Act<br>103 CEO Units Act<br>104 Units<br>104 Units<br>105 Act<br>104 Units<br>105 Act<br>105 | SEVENTH EXCHANCE<br>Walnut Creek (SP-06-007)<br>Tax Map No. 20, Block 11, Parcel No. 49<br>431.452 Acres<br>431.452 Ac / 4.25 Ac. = 101 Units<br>431.485 Ac. (Himus 100 Yr Flood Plain = 78.6 Ac. Mimus Ste<br>Slopes = 8.9 Ac.) = 343.952 Ac.<br>343.952 / 2 Acres = 171 Units<br>160 Units<br>160 Units<br>160-101 = 59 Units<br>4 CEO Units From Hoodcamp Farms<br>TAX MAP NO. 7, GRID 7, PARCEL 489<br>BV Business Trust By Timoth<br>And In Consideration Of The Appr<br>Receiving Parcel For Development<br>The Making Of This Plat And The                                                                                                                                                                                                                                                                                                                                         | OWNER<br>BV Business Trust<br>4994 Sheppard Lane<br>Ellicott City, Maryland 21042<br>410-531-2193<br>OWNER'S CERTIFICATE<br>AY Feaga, President, Owner Of The Property Sho<br>oval Of This Plat By The Department Of Planni<br>Rights, The Requirements Of The Annotated C | Heritage Land Development, Inc.<br>15950 North Ave.<br>P.O. Box 402<br>Lisbon, MD 21765<br>410-409-7900<br>wwn And Described Hereon, Hereby Adopt This Plat,<br>ing And Zoning, Establish This Property As A<br>code Of Maryland, As Amended, As They Relate To                                                 |  |  |  |
| PARCEL DIFORMATION<br>TOTAL AREA OF<br>PROPERTY<br>ALLOWED DENSITY<br>UNITS<br>NET ACREACE OF<br>SUBDIVISION<br>MAXIMUM DENSITY<br>UNITS<br>PROPOSED<br>DENSITY UNITS<br>PROPOSED<br>DENSITY UNITS<br>NUMBER OF CEO/<br>DEO UNITS REQUIRED<br>SENDING PARCEL<br>DIFORMATION<br>DENSITY TAX<br>A. Gross Acreage<br>B. Floodplain Acrea<br>C. Steep Slopes (O)<br>D. Net Acreage =<br>E. Base Density =<br>F. Maximum Density =<br>CENTENNOL S | SIXTH EXCHANCE PLAT NOG.<br>Walnut Creek (SP-06-007)<br>Tax Map No. 28, Block II, Parcel No. 49<br>431452 Acres<br>431452 Ac / 425 Ac = 101 Units<br>431485 Ac. Offinus 100 Yr Flood Plain = 70.6 Ac. Minus Steep<br>Slopes = 0.9 AcJ = 343.952 Ac.<br>343.952 / 2 Acres = 171 Units<br>160 Units<br>160 Units<br>100 Unit from P. Neville Arrington Subdivision<br>Tax Map No. 15, Grid 7, Parcel 3 And<br>3 CEO Units From P. Neville Arrington Subdivision<br>Tax Map No. 15, Grid 7, Parcel 3<br>BULATION CHART<br>= 431.405 Ac<br>nge = 70.6 Ac<br>101 Units<br>17 Units<br>17 Units<br>19 Units Tron P. Neville Arrington Subdivision<br>Tax Map No. 15, Grid 7, Parcel 3<br>BULATION CHART<br>= 431.405 Ac<br>nge = 70.6 Ac<br>101 Units<br>17 = 160 Units<br>19 Units<br>19 = 160 Units<br>101 Units<br>19 = 160 Units<br>101 Units<br>102 Units Act<br>103 CEO Units Act<br>104 Units<br>104 Units<br>105 Act<br>104 Units<br>105 Act<br>105 | SEVENTH EXCHANCE<br>Walnut Creek (SP-06-007)<br>Tax Map No. 20, Block 11, Parcel No. 49<br>431.452 Acres<br>431.452 Ac / 4.25 Ac. = 101 Units<br>431.485 Ac. (Himus 100 Yr Flood Plain = 78.6 Ac. Mimus Ste<br>Slopes = 8.9 Ac.) = 343.952 Ac.<br>343.952 / 2 Acres = 171 Units<br>160 Units<br>160 Units<br>160-101 = 59 Units<br>4 CEO Units From Hoodcamp Farms<br>TAX MAP NO. 7, GRID 7, PARCEL 489<br>BV Business Trust By Timoth<br>And In Consideration Of The Appr<br>Receiving Parcel For Development<br>The Making Of This Plat And The                                                                                                                                                                                                                                                                                                                                         | OWNER<br>BV Business Trust<br>4994 Sheppard Lane<br>Ellicott City, Maryland 21042<br>410-531-2193<br>OWNER'S CERTIFICATE<br>AY Feaga, President, Owner Of The Property Sho<br>oval Of This Plat By The Department Of Planni<br>Rights, The Requirements Of The Annotated C | Heritage Land Development, Inc.<br>15950 North Ave.<br>P.O. Box 402<br>Lisbon, MD 21765<br>410-409-7900<br>wwn And Described Hereon, Hereby Adopt This Plat,<br>ing And Zoning, Establish This Property As A<br>code Of Maryland, As Amended, As They Relate To                                                 |  |  |  |
| PARCEL DIFORMATION<br>TOTAL AREA OF<br>PROPERTY<br>ALLOWED DENSITY<br>UNITS<br>NET ACREAGE OF<br>SUBDIVISION<br>MAXIMUM DENSITY<br>UNITS<br>PROPOSED<br>DENSITY UNITS<br>PROPOSED<br>DENSITY UNITS<br>NUMBER OF CEO/<br>DEO UNITS REQUIRED<br>SENDING PARCEL<br>DIFORMATION<br>DENSITY TAX<br>A. Gross Acreage<br>B. Floodplain Acrea<br>C. Steep Slopes (O)<br>D. Net Acreage =<br>E. Base Density =<br>F. Maximum Density =<br>CENTENNOL S                         | SIXTH EXCHANCE PLAT NOG.<br>Walnut Creek (SP-06-007)<br>Tax Map No. 28, Block II, Parcel No. 49<br>431452 Acres<br>431452 Ac / 425 Ac = 101 Units<br>431485 Ac. Offinus 100 Yr Flood Plain = 70.6 Ac. Minus Steep<br>Slopes = 0.9 AcJ = 343.952 Ac.<br>343.952 / 2 Acres = 171 Units<br>160 Units<br>160 Units<br>100 Unit from P. Neville Arrington Subdivision<br>Tax Map No. 15, Grid 7, Parcel 3 And<br>3 CEO Units From P. Neville Arrington Subdivision<br>Tax Map No. 15, Grid 7, Parcel 3<br>BULATION CHART<br>= 431.405 Ac<br>nge = 70.6 Ac<br>101 Units<br>17 Units<br>17 Units<br>19 Units Tron P. Neville Arrington Subdivision<br>Tax Map No. 15, Grid 7, Parcel 3<br>BULATION CHART<br>= 431.405 Ac<br>nge = 70.6 Ac<br>101 Units<br>17 = 160 Units<br>19 Units<br>19 = 160 Units<br>101 Units<br>19 = 160 Units<br>101 Units<br>102 Units Act<br>103 CEO Units Act<br>104 Units<br>104 Units<br>105 Act<br>104 Units<br>105 Act<br>105 | SEVENTH EXCHANCE<br>Walnut Creek (SP-06-007)<br>Tax Map No. 29, Block 11, Parcel No. 49<br>431.452 Ac / 4.25 Ac = 101 Units<br>431.452 Ac / 4.25 Ac = 101 Units<br>431.455 Ac. Ofinus 100 Yr Flood Plain = 706 Ac. Minus Ste<br>Slopes = 0.9 Ac.) = 343.952 Ac.<br>343.952 / 2 Acres = 171 Units<br>160 Units<br>160 Units<br>160 Units<br>160 Units<br>4 CEO Units From Moodcamp Farms<br>TAX MAP NO. 7, GRID 7, PARCEL 409<br>BV Business Trust By Timoth<br>And In Consideration Of The Appr<br>Receiving Parcel For Development<br>The Making Of This Plat And The<br>Coning.                                                                                                                                                                                                                                                                                                         | OWNER<br>BV Business Trust<br>4994 Sheppard Lane<br>Ellicott City, Maryland 21042<br>410-531-2193<br>OWNER'S CERTIFICATE<br>AY Feaga, President, Owner Of The Property Sho<br>oval Of This Plat By The Department Of Planni<br>Rights, The Requirements Of The Annotated C | Heritage Land Development, Inc.<br>15950 North Ave.<br>P.O. Box 402<br>Lisbon, MD 21765<br>410-409-7900<br>own And Described Hereon, Hereby Adopt This Plat,<br>ing And Zoning, Establish This Property As A<br>code Of Maryland, As Amended, As They Relate To<br>Witness My Hand This 1970 Day Of Nov., 2008. |  |  |  |
| PARCEL INFORMATION<br>TOTAL AREA OF<br>PROPERTY<br>ALLOWED DENSITY<br>UNITS<br>NET ACREAGE OF<br>SUBDIVISION<br>MAXIMUM DENSITY<br>UNITS<br>PROPOSED<br>DENSITY UNITS<br>NUMBER OF CEO/<br>DEO UNITS REQUIRED<br>SENDING PARCEL<br>INFORMATION<br>DENSITY TAX<br>A. Gross Acreage<br>B. Floodplain Acrea<br>C. Steep Slopes (O)<br>D. Net Acreage =<br>E. Base Density =<br>F. Maximum Densit<br>G. Proposed Densit<br>H. DEO'S/CEO'S Rec<br>INFORMATION                                                                                                                                                             | SIXTH EXCHANCE PLAT NOG.<br>Walnut Creek (SP-06-007)<br>Tax Map No. 28, Block II, Parcel No. 49<br>431452 Acres<br>431452 Ac / 425 Ac = 101 Units<br>431485 Ac. Offinus 100 Yr Flood Plain = 70.6 Ac. Minus Steep<br>Slopes = 0.9 AcJ = 343.952 Ac.<br>343.952 / 2 Acres = 171 Units<br>160 Units<br>160 Units<br>100 Unit from P. Neville Arrington Subdivision<br>Tax Map No. 15, Grid 7, Parcel 3 And<br>3 CEO Units From P. Neville Arrington Subdivision<br>Tax Map No. 15, Grid 7, Parcel 3<br>BULATION CHART<br>= 431.405 Ac<br>nge = 70.6 Ac<br>101 Units<br>171 Units<br>172 Hap No. 15, Grid 7, Parcel 3<br>EQUINTS From P. Neville Arrington Subdivision<br>Tax Map No. 15, Grid 7, Parcel 3<br>BULATION CHART<br>= 431.405 Ac<br>nge = 70.6 Ac<br>101 Units<br>174 = 160 Units<br>101 Units<br>174 = 160 Units<br>101 Units<br>174 = 160 Units<br>102 Onits Consult TANTS & LAND SURVEYORS<br>SQUARE ONFICE PARK - 10272 BALTHORE NATIONAL PRE<br>ELLICOTT CTY, MARYLAND 20042<br>(410) 461 - 2005                                                                                                                                                                                                                                                                                                                                                                                                                                                                                                                                                                                                                                                                                                                                                                                                                                                                                                                                                                                                                                                                                                                                                                                                                                                                                                                                                                                                                                                                          | SEVENTH EXCHANCE<br>Walnut Creek (SP-06-007)<br>Tax Map No. 20, Block 11, Parcel No. 49<br>431.452 Acres<br>431.452 Ac / 4.25 Ac. = 101 Units<br>431.485 Ac. (Himus 100 Yr Flood Plain = 78.6 Ac. Mimus Ste<br>Skopes = 8.9 Ac.) = 343.952 Ac.<br>343.952 / 2 Acres = 171 Units<br>160 Units<br>160 Units<br>160-101 = 59 Units<br>4 CEO Units From Hoodcamp Farms<br>TAX MAP NO. 7, GRID 7, PARCEL 489<br>BV Business Trust By Timoth<br>And In Consideration Of The Appr<br>Receiving Parcel For Development<br>The Making Of This Plat And The                                                                                                                                                                                                                                                                                                                                         | OWNER<br>BV Business Trust<br>4994 Sheppard Lane<br>Ellicott City, Maryland 21042<br>410-531-2193<br>OWNER'S CERTIFICATE<br>AY Feaga, President, Owner Of The Property Sho<br>oval Of This Plat By The Department Of Planni<br>Rights, The Requirements Of The Annotated C | Heritage Land Development, Inc.<br>15950 North Ave.<br>P.O. Box 402<br>Lisbon, MD 21765<br>410-409-7900<br>wwn And Described Hereon, Hereby Adopt This Plat,<br>ing And Zoning, Establish This Property As A<br>code Of Maryland, As Amended, As They Relate To                                                 |  |  |  |