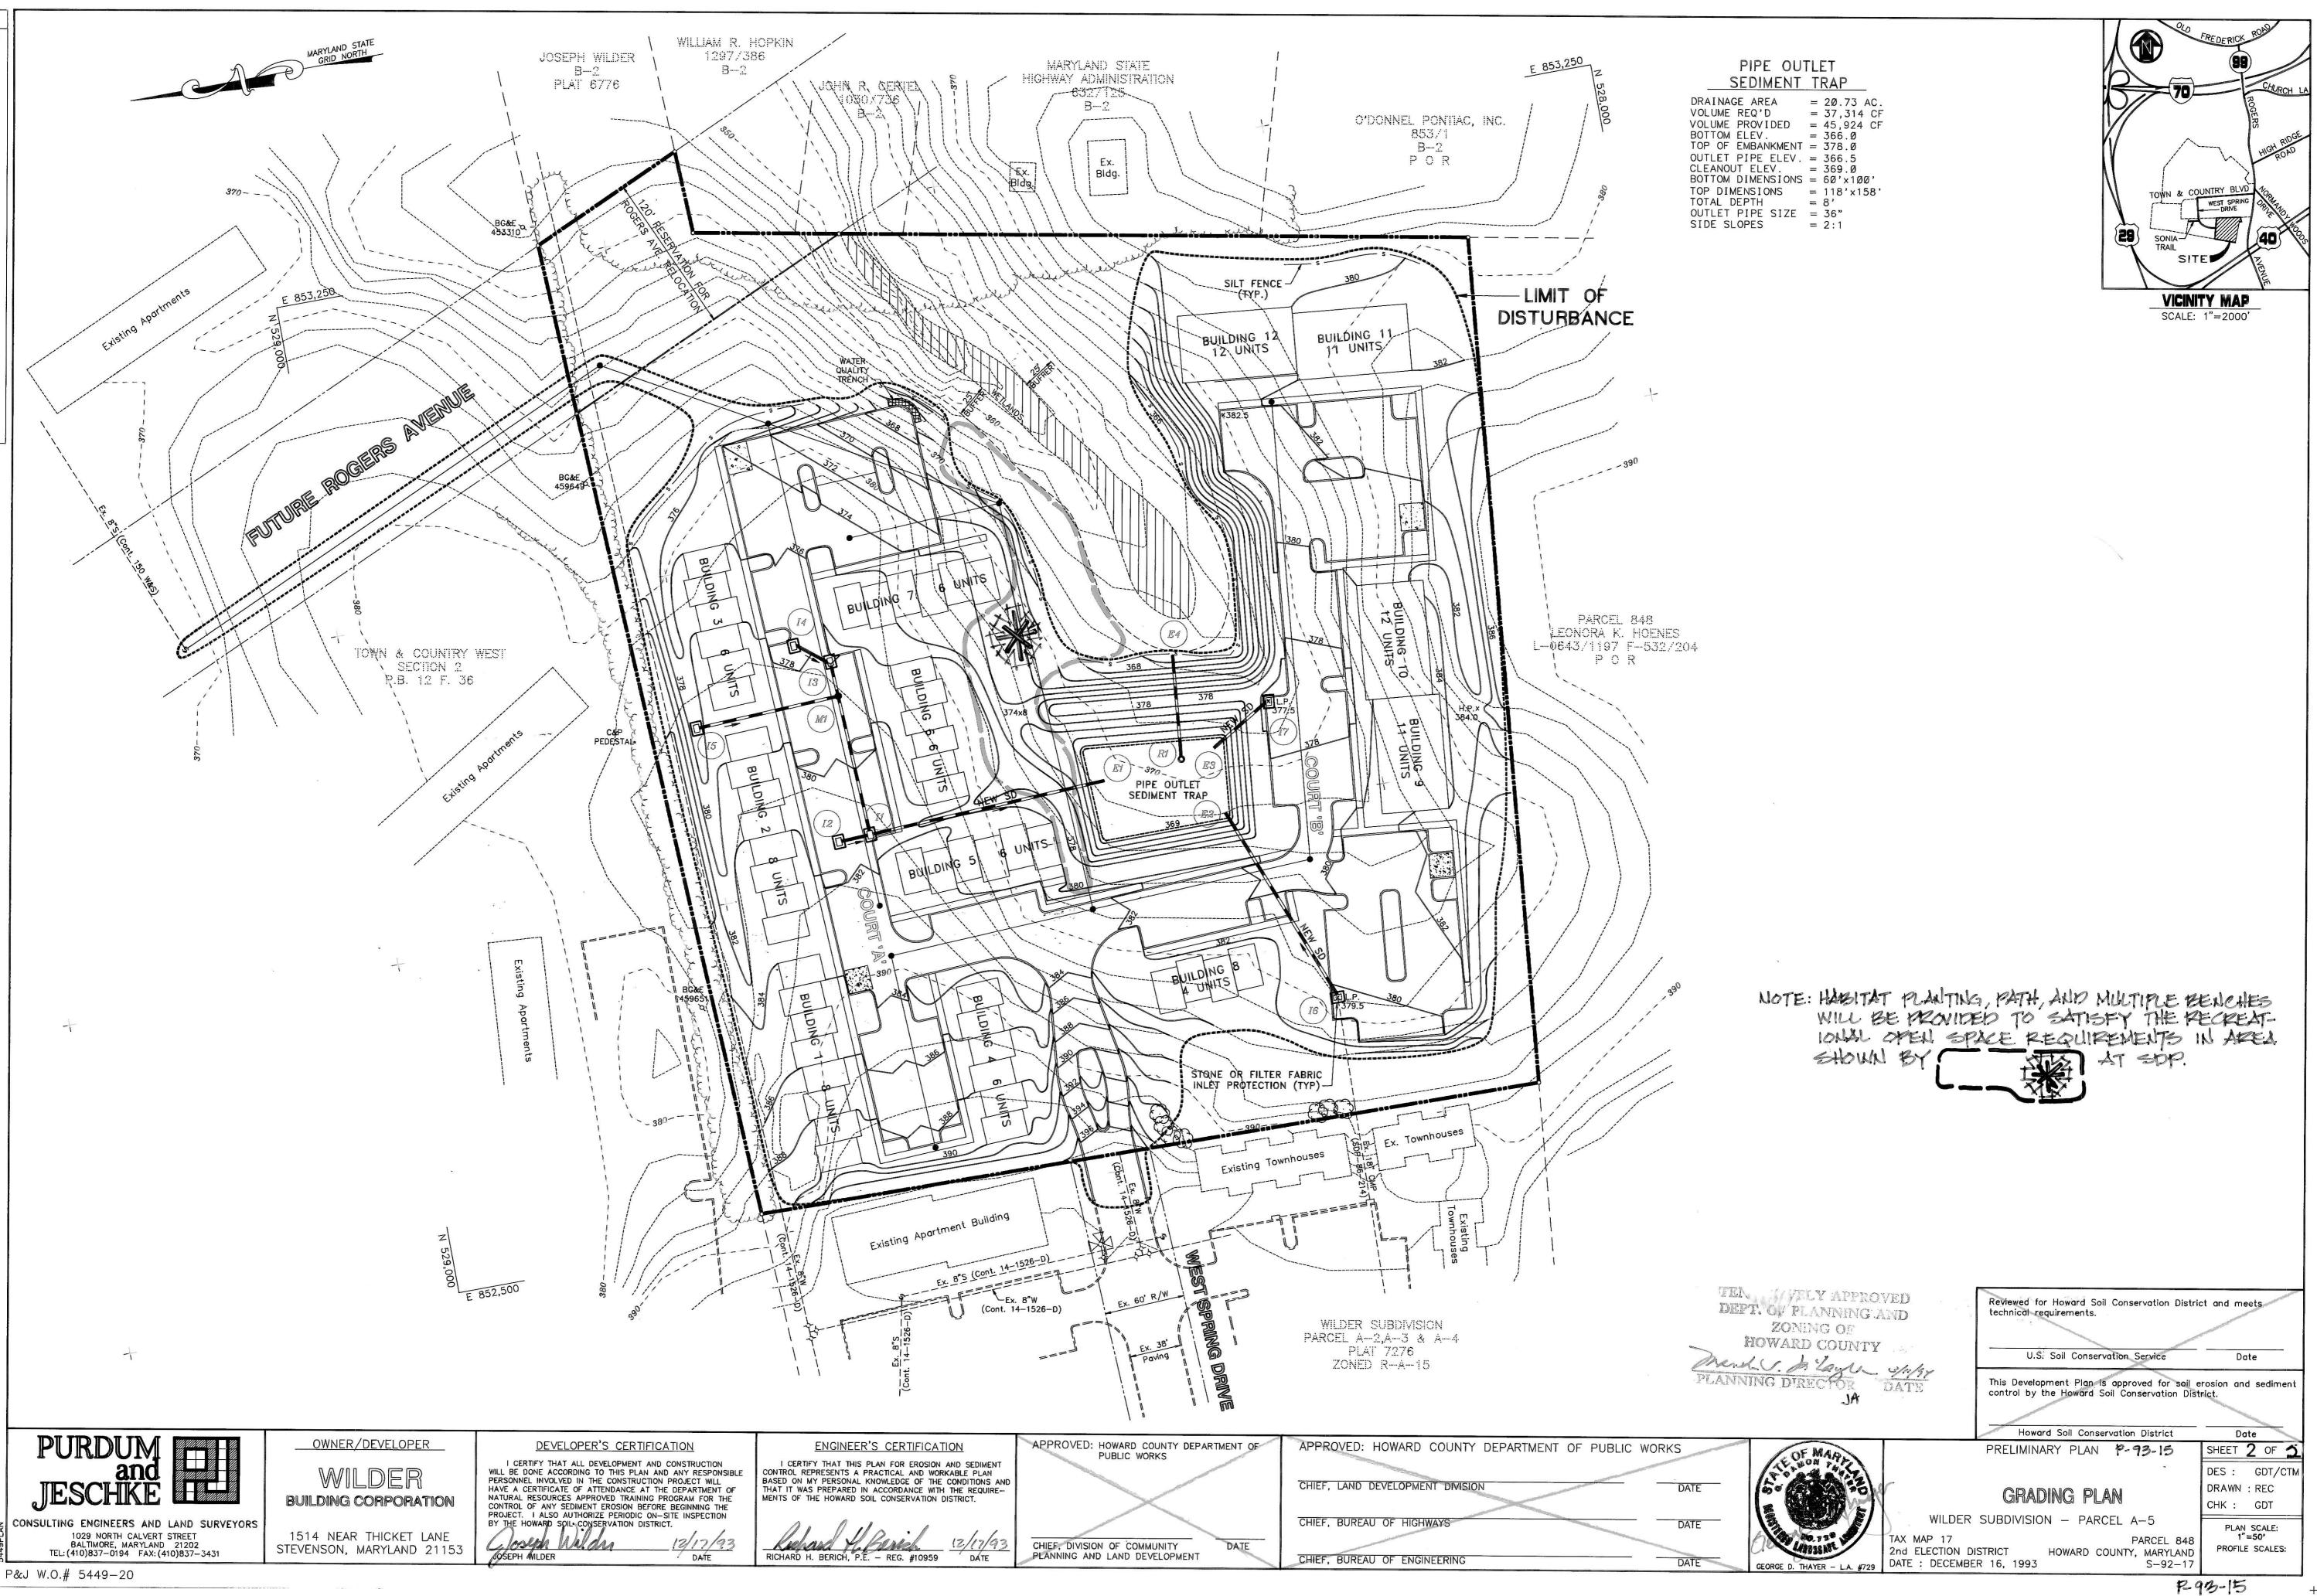

t 39,910<br>2. PARKING<br>a. Total No. of Units :<br>b. Total Parking Required (2/unit) :<br>c. Total Parking Provided :                         | SF                                                                                            | 8.5%<br>5.9%<br>100<br>10 <b>3</b>                                |
|   |                                                                                                                                                                                                                                                                                                                             |                                                                                               |                                                                   |