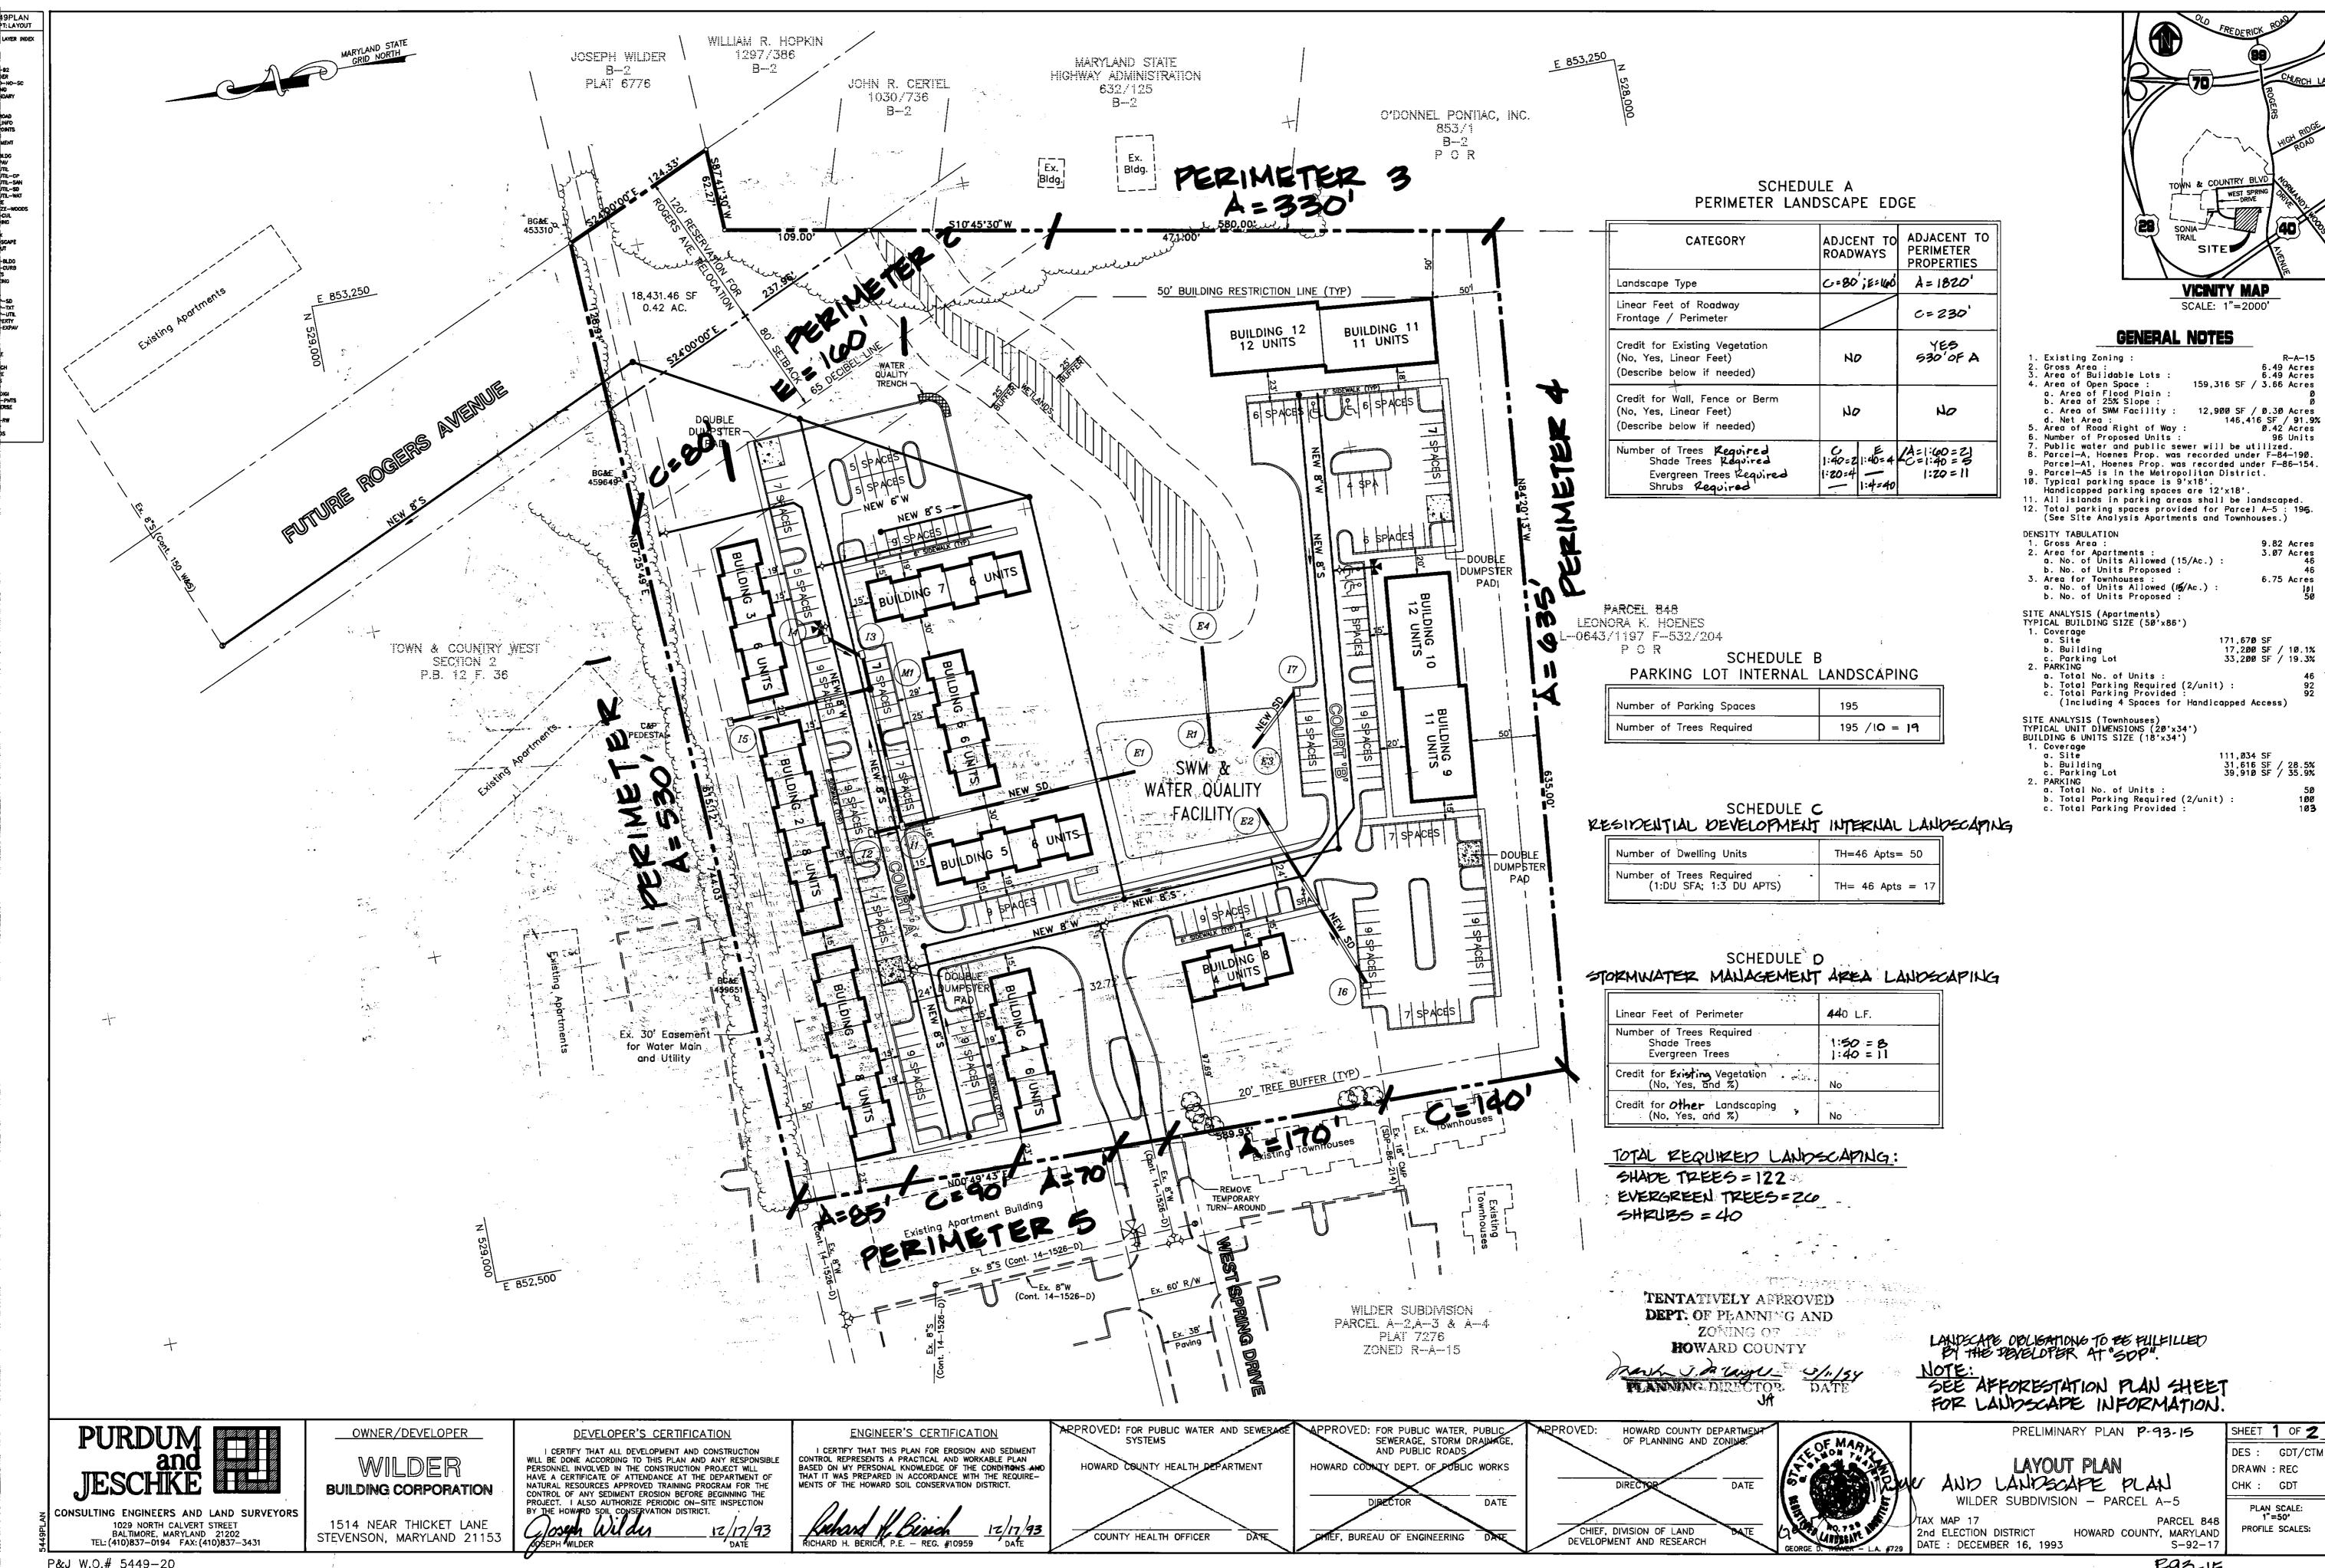

| NO                          | 4e5<br>530'of A                   |  |
|-----------------------------|-----------------------------------|--|
| ИО                          | NO                                |  |
| >=Z 1:40=4<br>)=4<br>1:4=40 | 14=1:60=21<br>C=1:40=5<br>1:20=11 |  |

| NDSCAPING |   |
|-----------|---|
|           | - |

| 195 |       |    |
|-----|-------|----|
| 195 | /10 = | 19 |
|     |       |    |

|   | TOWN & COUNTRY BL<br>TOWN & COUNTRY BL<br>SONIA<br>RAIL<br>SITE<br>SONIA<br>RAIL<br>SITE<br>SCALE: 1"=200                                                                                                                                                                                                                   | ROCERS I HORACE AL                                                                            | Xia                                                               |
|---|-----------------------------------------------------------------------------------------------------------------------------------------------------------------------------------------------------------------------------------------------------------------------------------------------------------------------------|-----------------------------------------------------------------------------------------------|-------------------------------------------------------------------|
|   | GENERAL NOTES                                                                                                                                                                                                                                                                                                               | -                                                                                             |                                                                   |
|   | <ol> <li>Existing Zoning :</li> <li>Gross Area :</li> <li>Area of Buildable Lots :</li> <li>Area of Open Space : 159,316 SF /<br/>a. Area of Flood Plain :<br/>b. Area of 25% Slope :<br/>c. Area of SWM Facility : 12,900 SF /</li> </ol>                                                                                  | 6.49 A<br>6.49 A<br>3.66 A<br>0.30 A<br>5 SF /<br>0.42 A<br>96 U<br>ilized.<br>F-84-<br>F-86- | cres<br>Ø<br>cres<br>91.9%<br>cres<br>nits<br>190.<br>-154.<br>d. |
|   | <ul> <li>DENSITY TABULATION</li> <li>1. Gross Area :</li> <li>2. Area for Apartments : <ul> <li>a. No. of Units Allowed (15/Ac.) :</li> <li>b. No. of Units Proposed :</li> </ul> </li> <li>3. Area for Townhouses : <ul> <li>a. No. of Units Allowed (15/Ac.) :</li> <li>b. No. of Units Proposed ;</li> </ul> </li> </ul> | 9.82 A<br>3.07 A<br>6.75 A                                                                    | cres<br>46<br>46                                                  |
|   | SITE ANALYSIS (Apartments)<br>TYPICAL BUILDING SIZE (50'x86')<br>1. Coverage<br>a. Site<br>b. Building<br>c. Parking Lot<br>2. PARKING<br>a. Total No. of Units :<br>b. Total Parking Required (2/unit) :<br>c. Total Parking Provided :<br>(Including 4 Spaces for Handicapped Action                                      | SF / 1<br>SF / 1                                                                              | Ø.1%<br>9.3%<br>46<br>92<br>92                                    |
| 5 | SITE ANALYSIS (Townhouses)<br>TYPICAL UNIT DIMENSIONS (20'x34')<br>BUILDING 6 UNITS SIZE (18'x34')<br>1. Coverage<br>a. Site 111,034<br>b. Building 31,616<br>c. Parking Lot 39,910<br>2. PARKING<br>a. Total No. of Units :<br>b. Total Parking Required (2/unit) :<br>c. Total Parking Provided :                         | SF                                                                                            | 8.5%<br>5.9%<br>100<br>10 <b>3</b>                                |
|   |                                                                                                                                                                                                                                                                                                                             |                                                                                               |                                                                   |