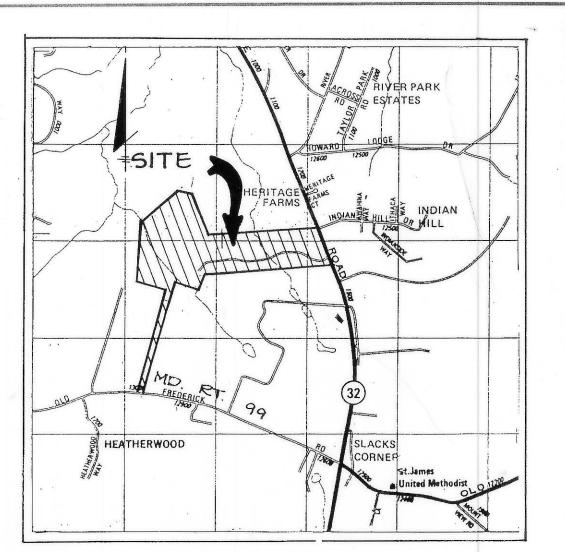

### VICINITY MAP

SCALE 1"=2000"

- 1. The area shown thus indicates a private sewage easement of approximately 10,000 square feet as required by the Maryland State Department of Health and Mental Hygiene for individual disposal. Improvements of any kind in this area are restricted until public sewage is available and servicing any residential structures on this site. This easement shall become null and void upon connection to a public sewage. The County Health Officer shall have the authority to grant variances for encroachments into the private sewage easement. Recordation of a modified sewage easement shall not be necessary.
- 2. Percolation test holes shown hereon have been field located as shown DARK DOT APPROVED and
  DISAPPROVED.
- 3. The lots shown hereon comply with the minimum ownership width and lot areas as required by the Maryland State Department of Health and
- 4. Percolation areas and water wells for adjoining lots are shown where
- 5. See Office of Planning and Zoning file: 5-88-70 WP-88-100 FWP-88-128
- 6. For flag or pipestem lots, refuse collection, snow removal and maintenance to be provided at the junction of the flag of pipestem and the road right of way and not onto the flag or pipestem
- denotes 25% steep slopes.
- 8. WP-88-100 AND WP-88-123 IS A WAIVER OF SECTION 16,120 OF THE HOWARD COUNTY SUBDIVISION AND LAND DEVELOPMENT REGULATIONS WHICH REQUIRES SUBMITTAL OF A PRELIMINARY PLAN FOR COVENTRY MEADOWS SECTION ONE.
- 9. DRIVEWAY CULVERTS WILL BE REQUIRED FOR THE FOLLOWING LOTS CULVERT SIZE (In.)