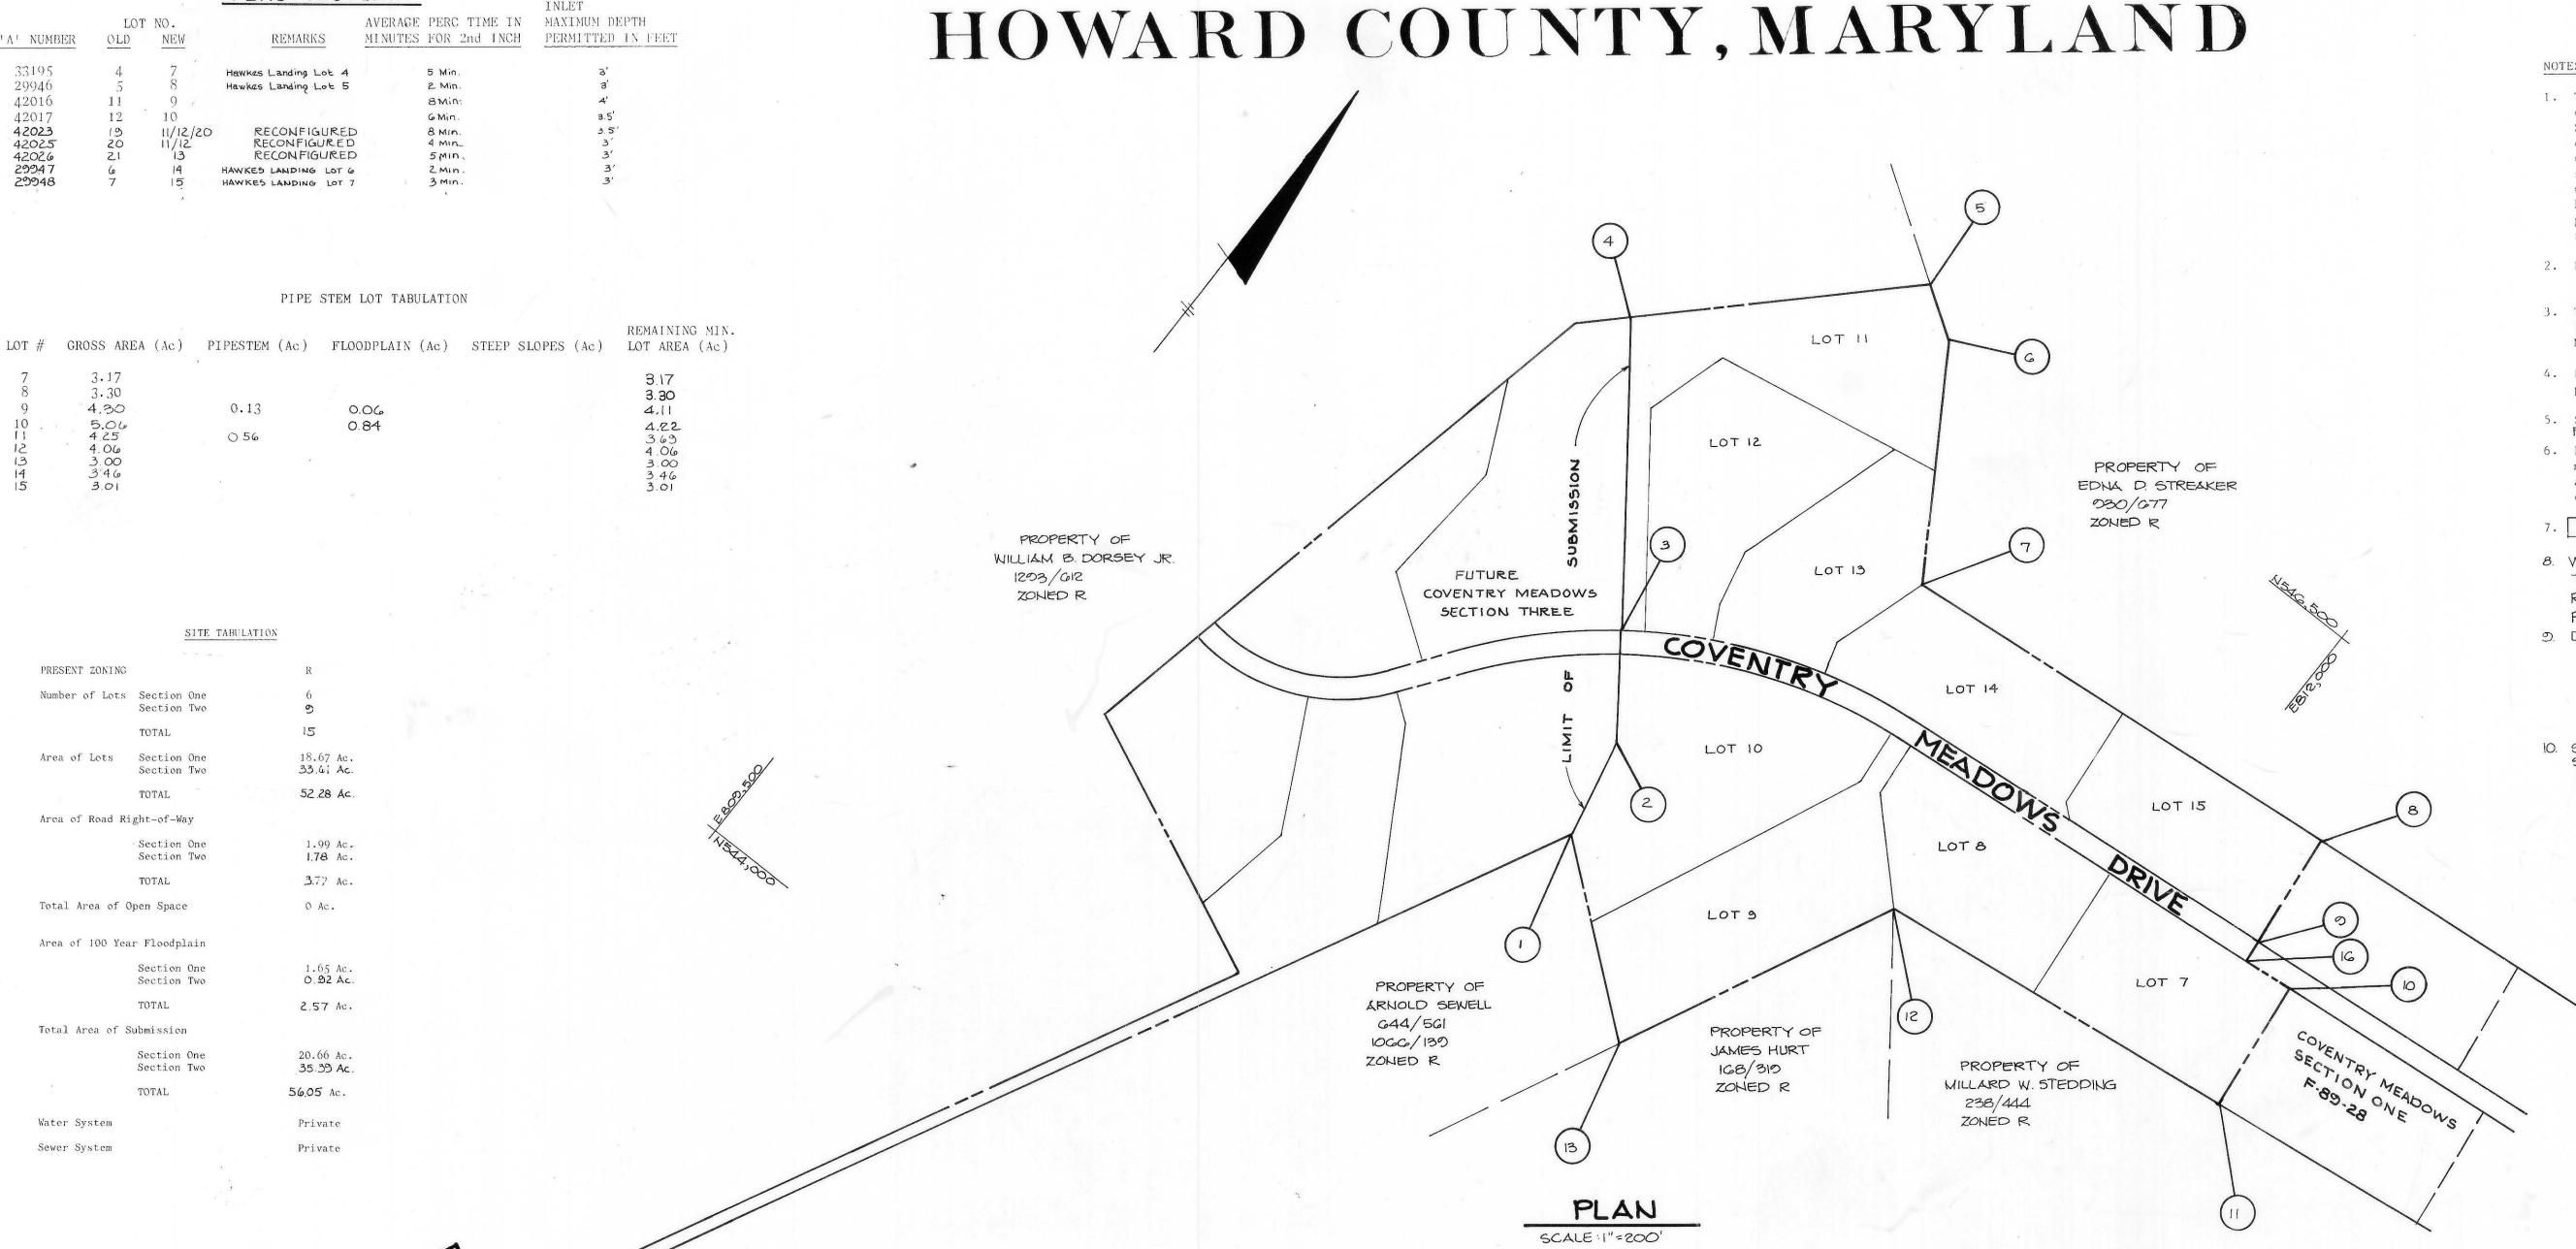

COORDINATES NO NORTH EAST 545148.194 810948.348 545352.29 810900.32 545546.55 810754.27 546098.19 810373.76 546557.972 810829.022 546483.266 810937.915 546032.169 811214.586 546134.754 812235.284 545876.058 812261.283 545837.480 812377.440 545545.137 812406.730 545442.348 811601.274 544860.436 811311.458

PERC TEST DATA

## PRELIMINARY PLAN

# COVENTRY MEADOWS

SECTION TWO 3RD ELECTION DISTRICT

10. STORMWATER MANAGEMENT FOR THE ROAD WILL BE PROVIDED BY STONE FILTER DITCH PROTECTION ACROSS SIDE DITCHES.

| 10.                                |                  | SHEET INDEX |              |
|------------------------------------|------------------|-------------|--------------|
| 1                                  | TITLE SHEET      |             |              |
| 2                                  | PRELIMINARY PLAN |             |              |
|                                    |                  |             |              |
| APPLICATION OF THE PERSON NAMED IN |                  |             | - We RESIZED |
| DATE                               | NO.              | REVISION    |              |