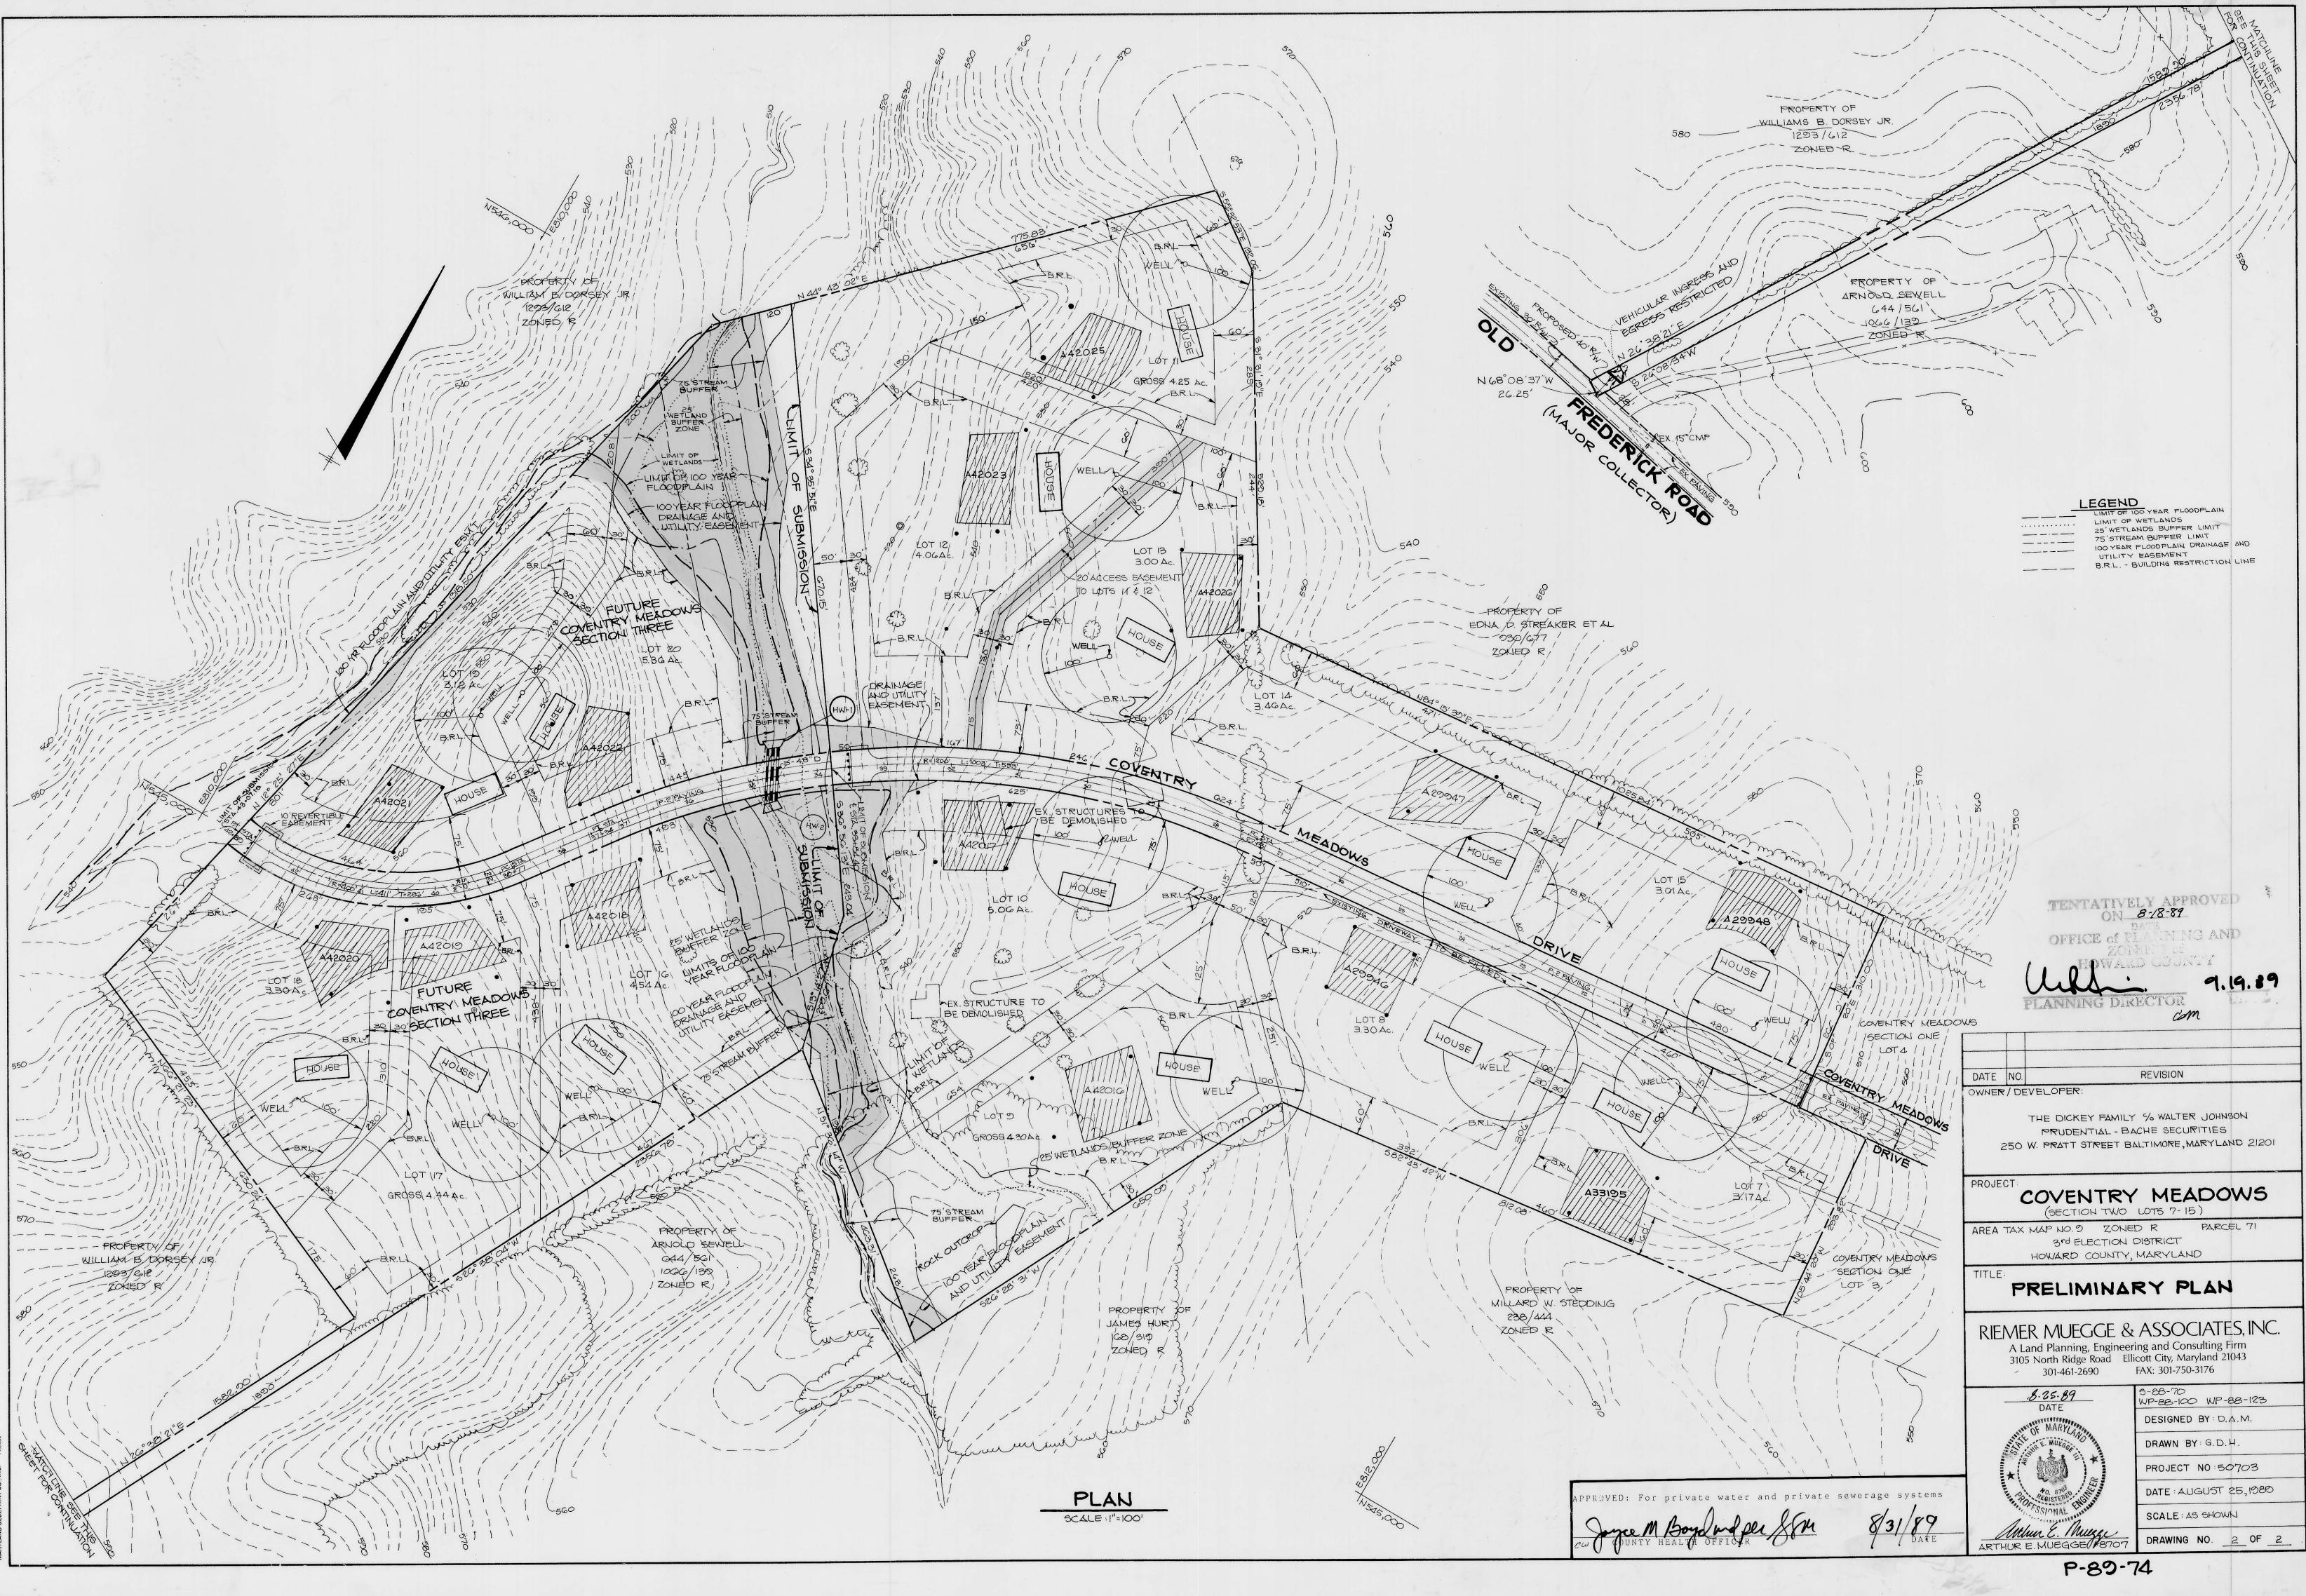

## PRELIMINARY PLAN

# COVENTRY MEADOWS

SECTION TWO 3RD ELECTION DISTRICT

THE DICKEY FAMILY % WALTER JOHNSON PRUDENTIAL - BACHE SECURITIES 250 W. PRATT STREET BALTIMORE, MARYLAND

#### COVENTRY MEADOWS

HOWARD COUNTY, MARYLAND

(SECTION TWO LOTS 7-15) AREA TAX MAP NO.0 ZONED R PARCEL 71 3rd ELECTION DISTRICT

#### RIEMER MUEGGE & ASSOCIATES, INC. A Land Planning, Engineering and Consulting Firm

3105 North Ridge Road Ellicott City, Maryland 21043 FAX: 301-750-3176 301-461-2690

DESIGNED BY : DAM DRAWN BY : NBJ PROJECT NO 50703 DATE : AUGUST 25 1989 SCALE: AS SHOWN