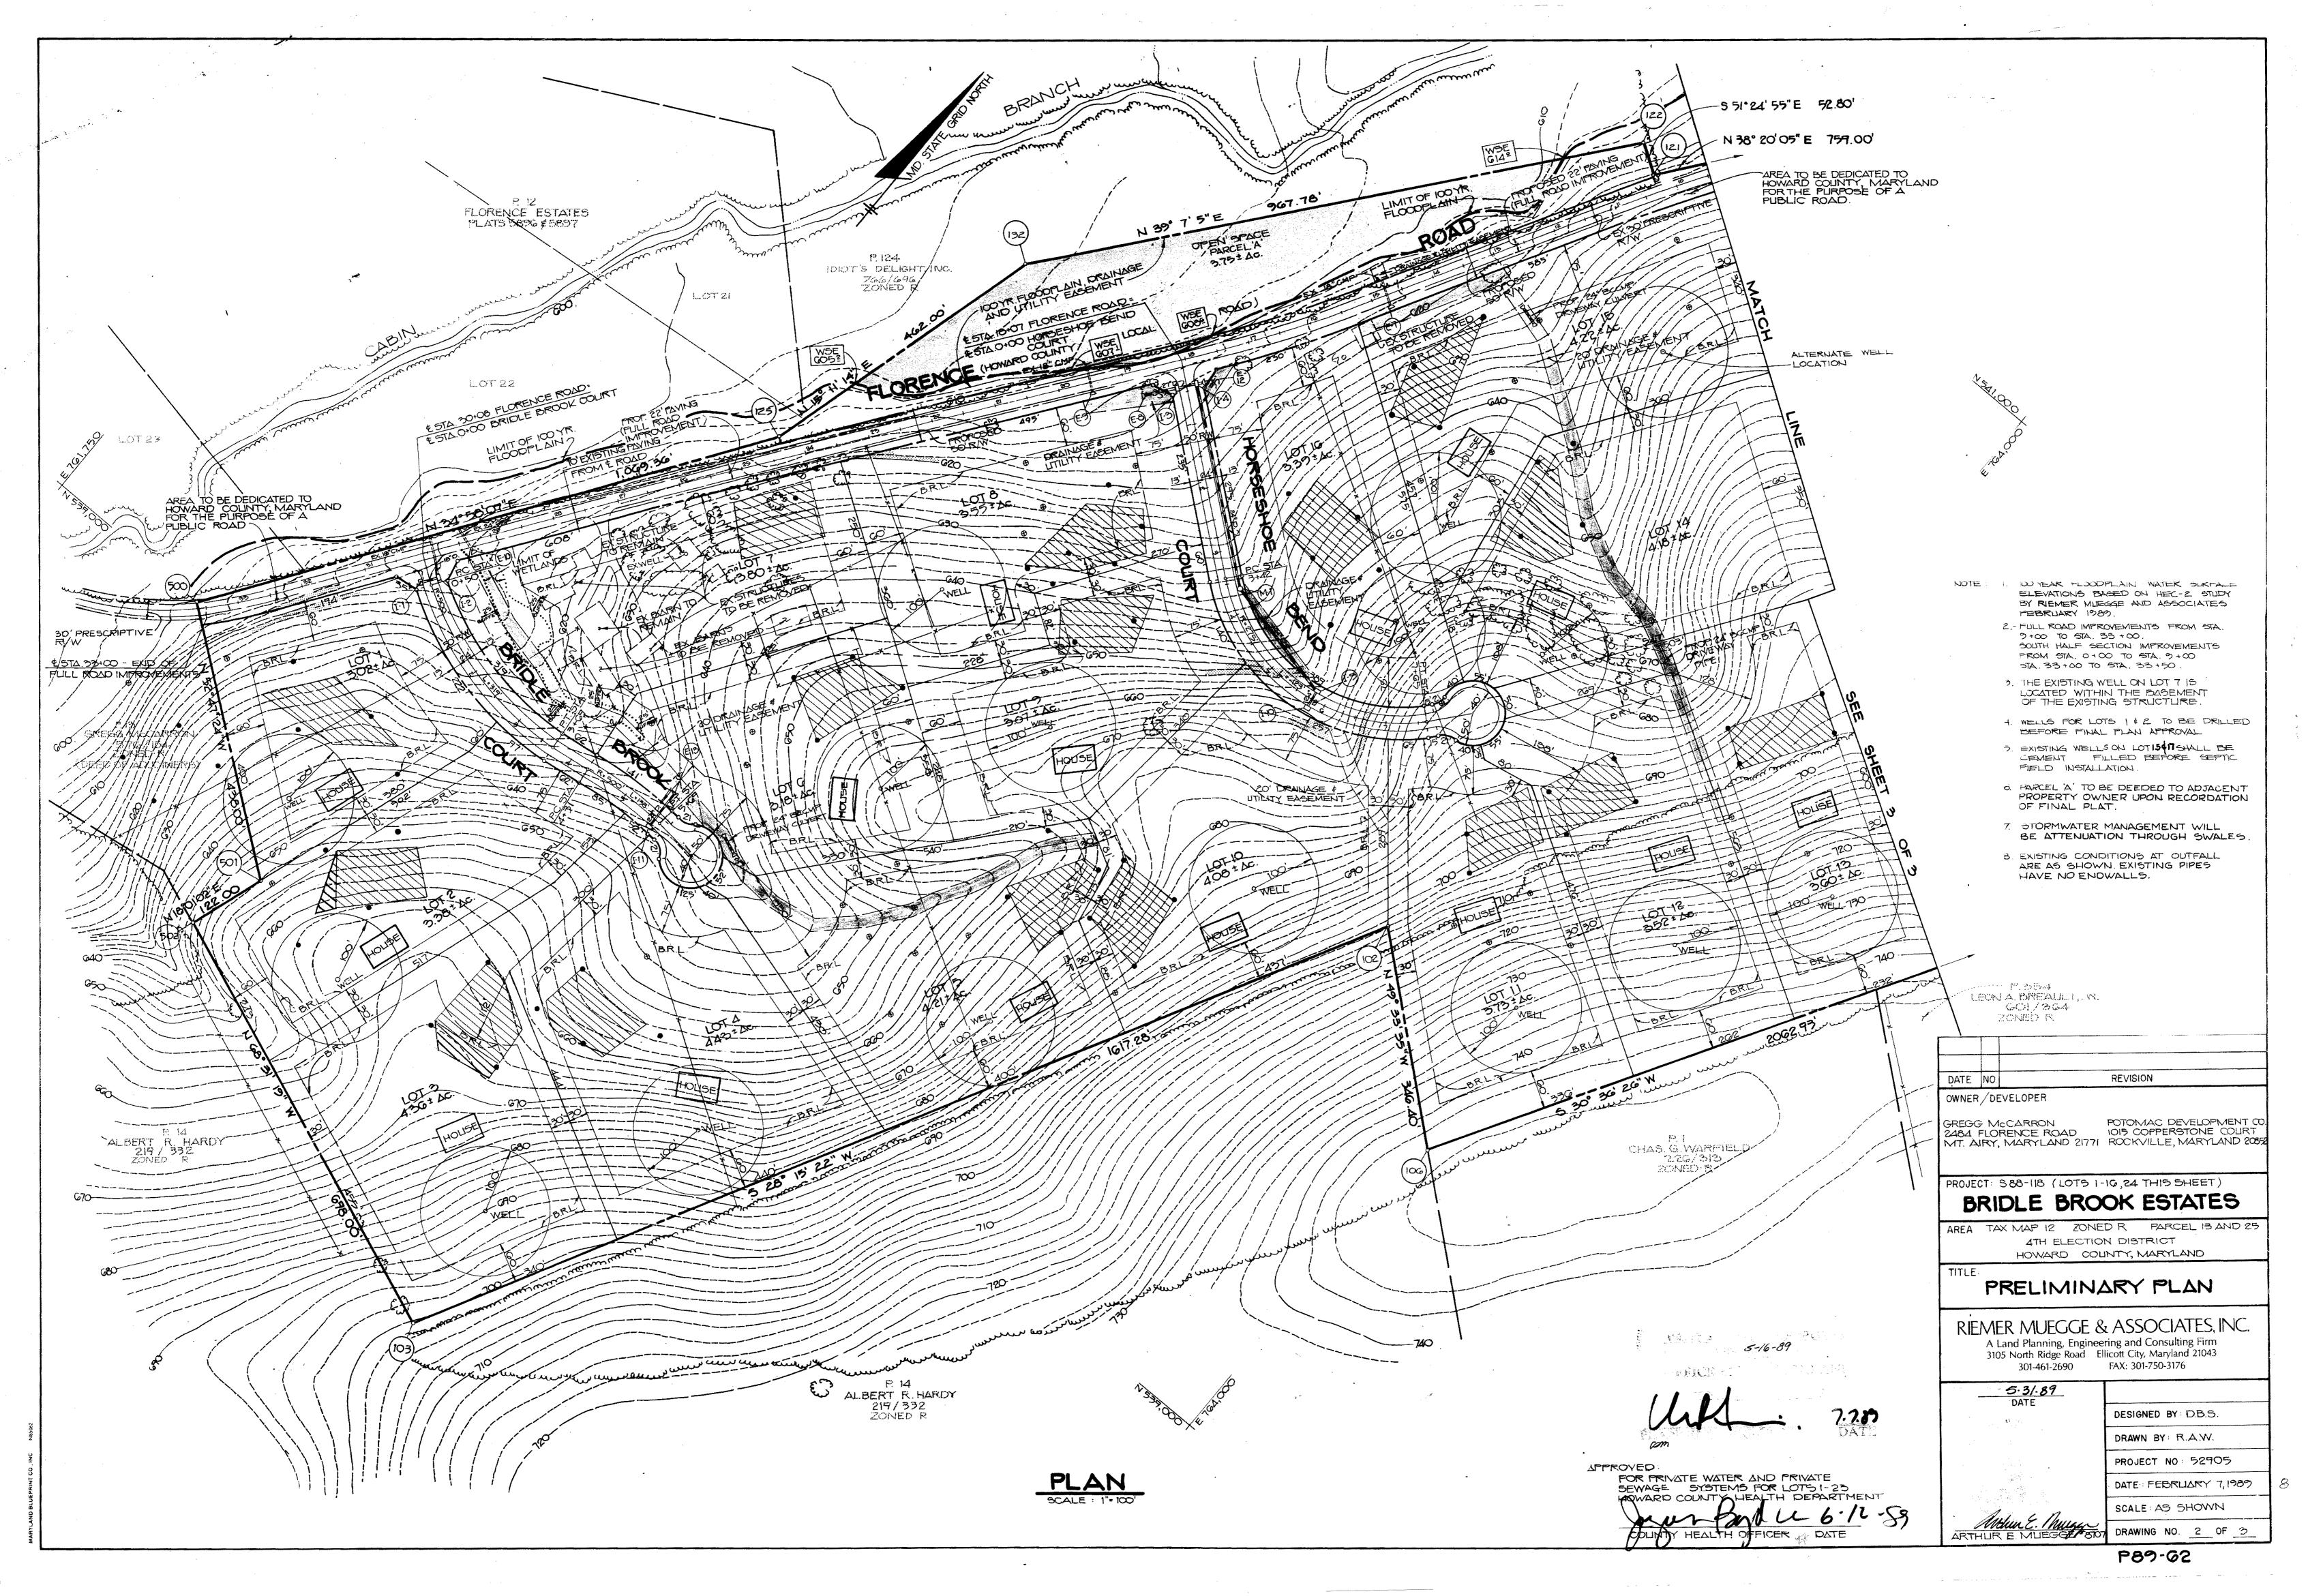

PLAN 900' = 1"= 100"

NOTE FULL YOUR NITHOUTENIER TO THOM 5TA.9+00 TO 5TA.99+00 SOUTH HALF SECTION IMPROVEMENTS FROM STA.0+00 TO STA.9+00 \$
STA.95+00 TO STA.95+50

NOTE : EXISTING WELL ON LOT 17 TO BE CEMENT FILLED BEFORE SEPTIC FIELD INSTALLATION

MULTIPL

DESIGNED BY: D.B.S.

DRAWN BY: D.O.S. / R.A.W.

PROJECT NO: 52905

DATE: JANUARY 20,1989

SCALE: AS SHOWN

P89-G2

P 127 IDIOT'S DELIGHT 766 / 676 ZONED R E STA 4-77 FLORENCE ROAD = E STA .0+00 HORIZON RIDGE ROAD \$ 5TA 9+00 BEGIN FULL ROAD

\* IMPROVEMENTS X FLORENCE IO'EXISTING PANING

EROME BOAD

OCAL ROAD)

759-00 LOT 23 4.03± Ac. F. 12.7 IDIOT'S DELIGHT 766 / 696 ZONED R. LOT 21 3.65 AC. DEAD END BARRICADE - TYPE BY
SEE HOWARD CO. SID. DETAIL R7.11 5 30° 36' 26" W TEMPORARY THE TURN AROUND
SEE HOWARD CO. STD. DETAIL RS.05 P. 354 LEON A. BREAULT, JR. GOI / 3G4 ZONED R

DATE NO. REVISION

OWNER / DEVELOPER

GREGG McCARRON
2484 FLORENCE ROAD
MT. AIRY, MARYLAND 21771 ROCKVILLE, MARYLAND 20852

PROJECT: 5 88-118 LOTS 1-24

BRIDLE BROOK ESTATES

AREA TAX MAP 12 ZONED R PARCELS 13 AND 25