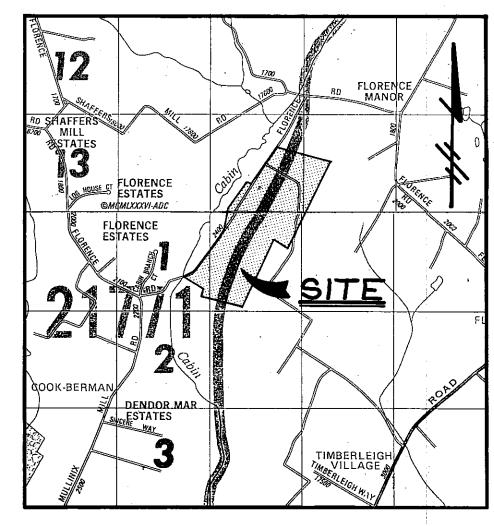

## BRIDLE BROOK ESTATES LOTS 1 - 24

4TH ELECTION DISTRICT HOWARD COUNTY, MARYLAND

VICINITY MAP