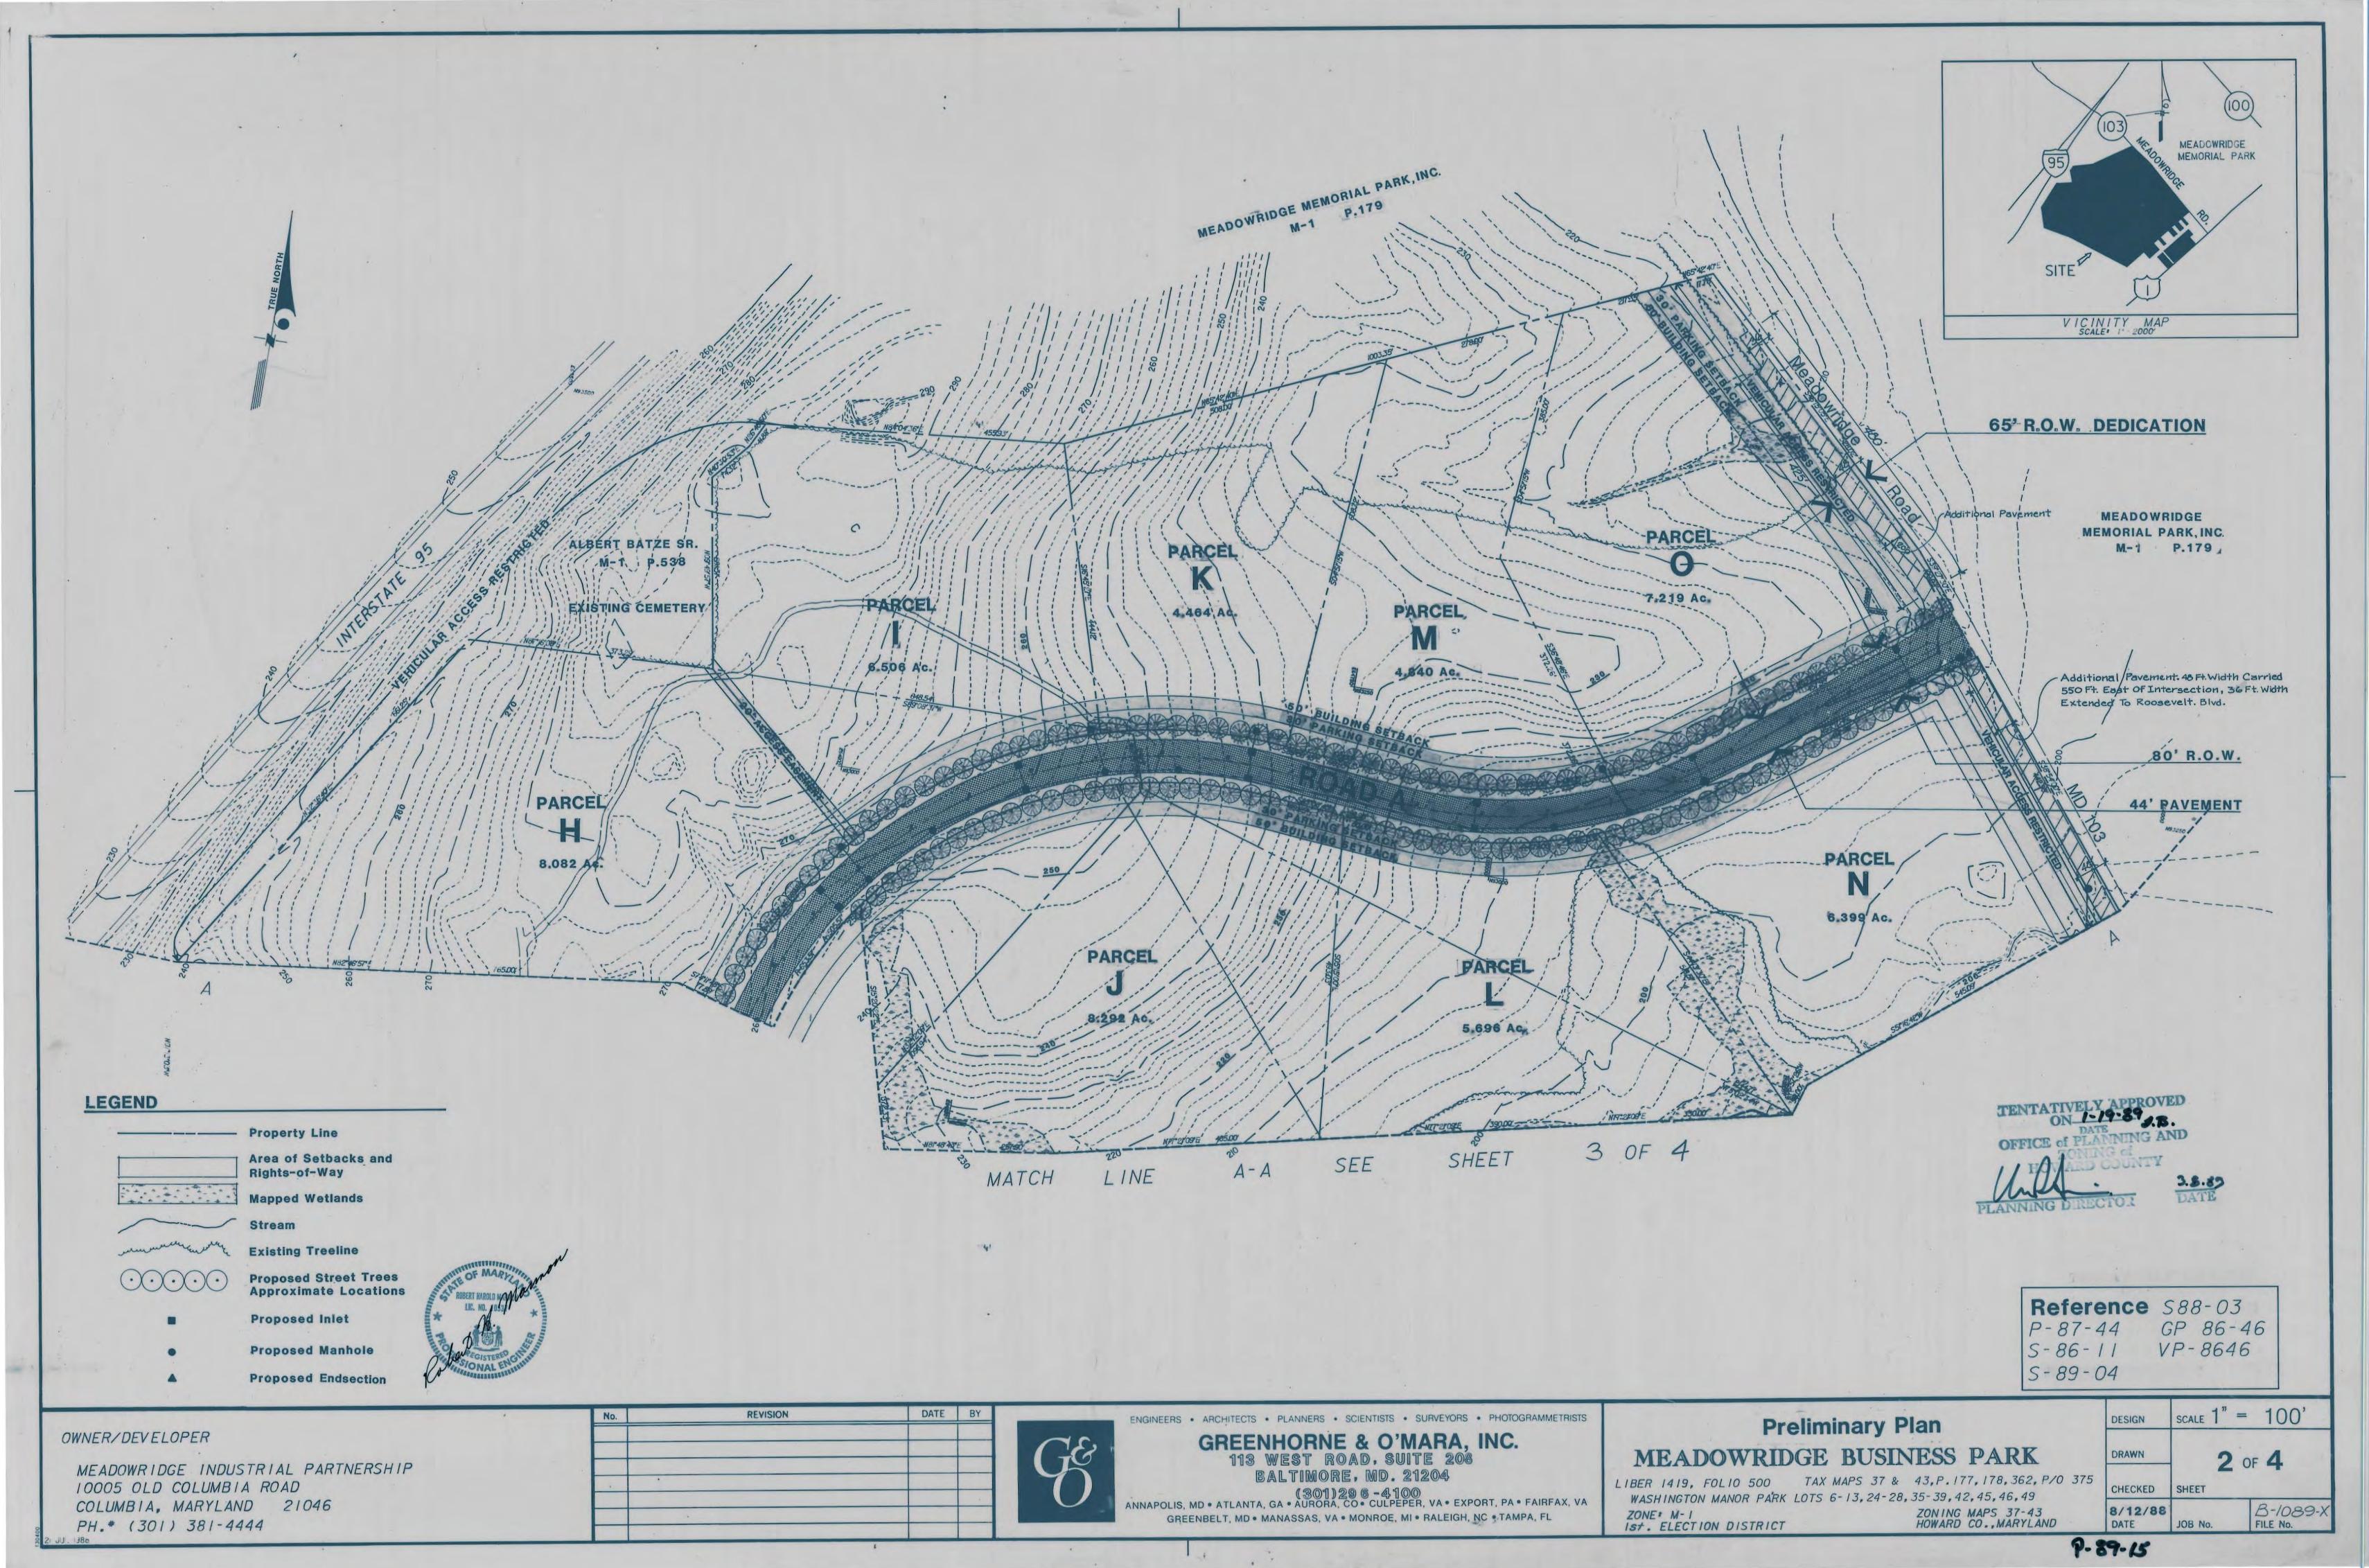

## **ZONING DATA**

| M-1                    |
|------------------------|
| 139.54 Acres           |
| 130.89 Acres           |
| 8.73 Acres<br>rchased) |
|                        |
| 17                     |
| 1 .                    |
|                        |
| 20% Min. 26.8 Acres    |
|                        |
|                        |

## **GENERAL NOTES**

- 1. Public water and public service will be provided.
- 2. Boundary survey by Greenhorne & O'Mara, Scale: 1"=200', April 25,1988.
- 3. Field run topography supplied by Greenhorne & O'Mara, 1988, supplementing 1985 aerial survey.
- 4. Wetlands delineation and mapping by Greenhorne & O'Mara, April, 1988. Application for permits will be made as required.
- 5. There are no mapped 100-year flood plains on site as indicated on panel 35 of the Howard County Flood Insurance Study.
- 6. Roosevelt Boulevard is an existing Howard County road. Cemetery Lane is an existing unimproved Howard County road.
- 7. Meadowridge Road (Maryland Rte 103) is an existing state road.
- 8. Baltimore/Washington Boulevard (U.S. Route 1) is an existing State Highway.

9. Horizontal geometry of proposed road 'A' is based upon the Howard County Design manual, Volume III, Roads and Bridges-designation of major collector.

|                                                                                                             |                                           | Refere<br>P-87-4<br>S-86-1 | nce: S8<br>44 GP | 89-04<br>8-03<br>86-46<br>-86-83 |
|-------------------------------------------------------------------------------------------------------------|-------------------------------------------|----------------------------|------------------|----------------------------------|
| Preliminary                                                                                                 | Plan: Index                               | DESIGN                     | SCALE            | 1°= 200*                         |
| DOWRIDGE                                                                                                    | <b>BUSINESS PARK</b>                      | DRAWN                      | -                | OF 4                             |
| , Folio 500 Tax Maps 37 & 43, p. 177, 178 362, P/O 3<br>Manor Park Lots 6-13, 24 -28, 35-39, 42, 45, 46, 49 |                                           | CHECKED                    | SHEET            |                                  |
| TION DISTRICT                                                                                               | ZONING MAPS 37-43<br>HOWARD CO., MARYLAND | 8/12/88<br>DATE            | JOB No.          | B-1089-X<br>FILE No.             |
|                                                                                                             |                                           | P- 87-14                   | 5                |                                  |