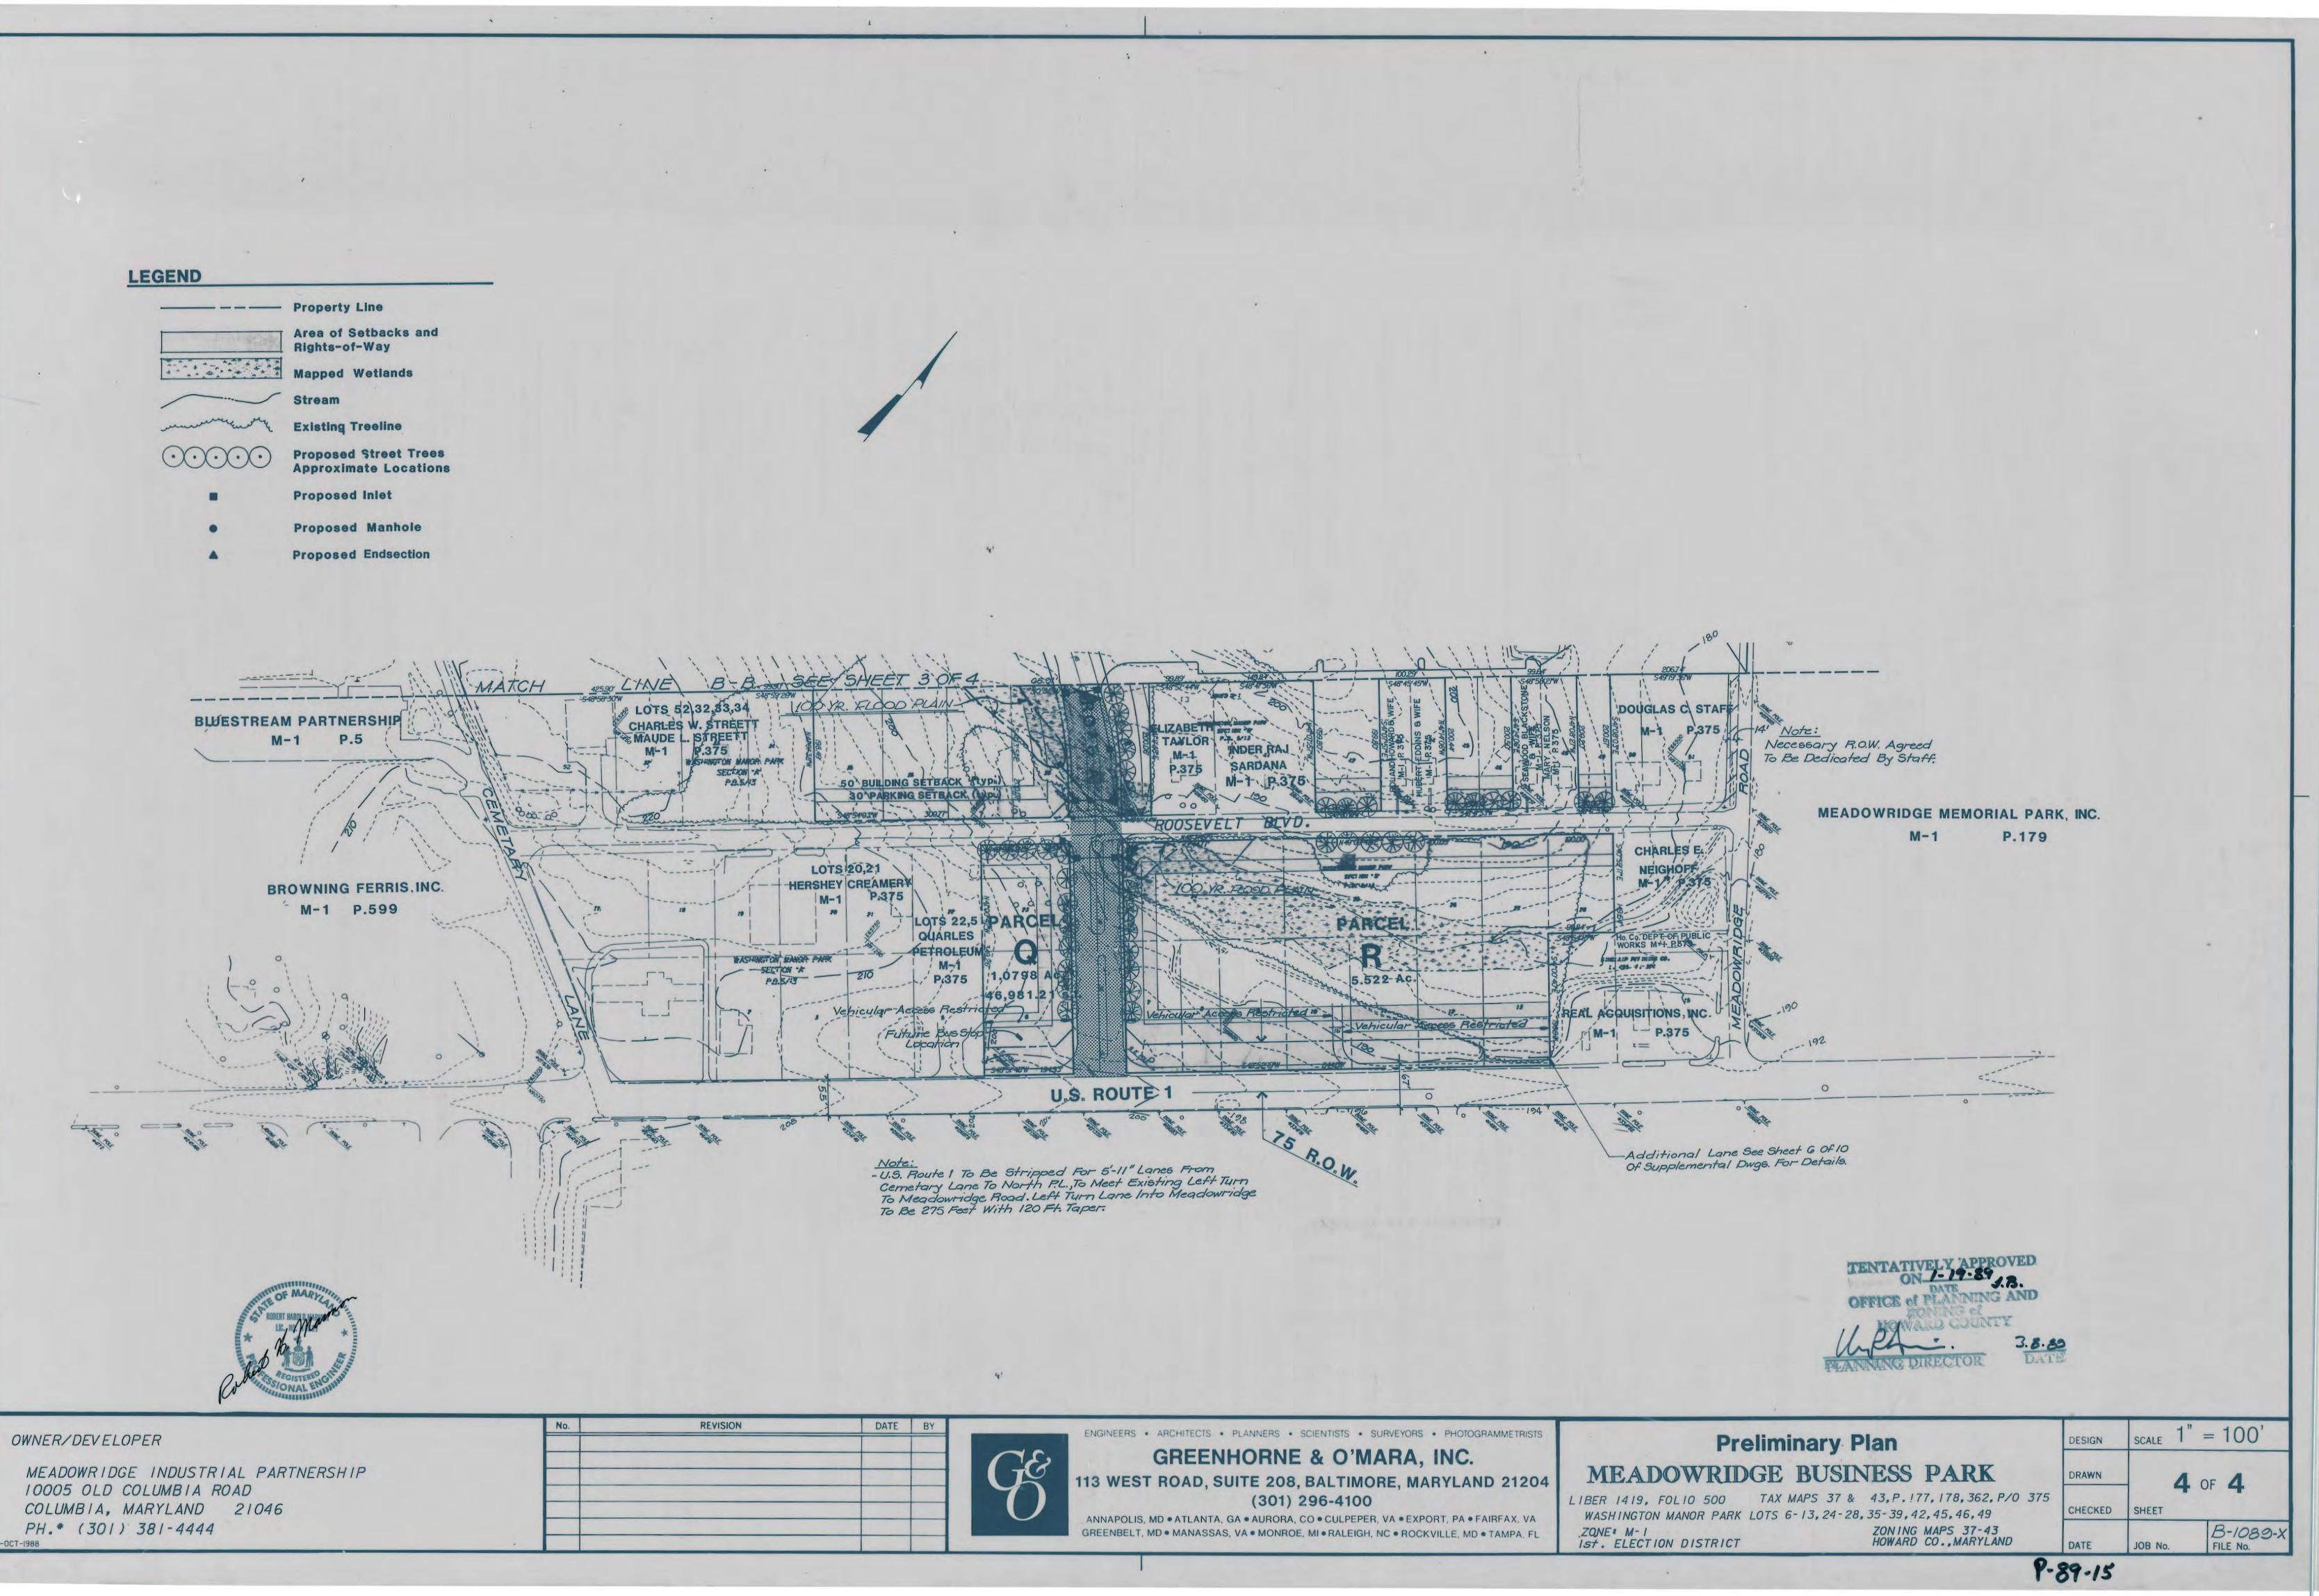

## **ZONING DATA**

| M-1                    |
|------------------------|
| 139.54 Acres           |
| 130.89 Acres           |
| 8.73 Acres<br>rchased) |
|                        |
| 17                     |
| 1 .                    |
|                        |
| 20% Min. 26.8 Acres    |
|                        |
|                        |

## **GENERAL NOTES**

- 1. Public water and public service will be provided.
- 2. Boundary survey by Greenhorne & O'Mara, Scale: 1"=200', April 25,1988.
- 3. Field run topography supplied by Greenhorne & O'Mara, 1988, supplementing 1985 aerial survey.
- 4. Wetlands delineation and mapping by Greenhorne & O'Mara, April, 1988. Application for permits will be made as required.
- 5. There are no mapped 100-year flood plains on site as indicated on panel 35 of the Howard County Flood Insurance Study.
- 6. Roosevelt Boulevard is an existing Howard County road. Cemetery Lane is an existing unimproved Howard County road.
- 7. Meadowridge Road (Maryland Rte 103) is an existing state road.
- 8. Baltimore/Washington Boulevard (U.S. Route 1) is an existing State Highway.

9. Horizontal geometry of proposed road 'A' is based upon the Howard County Design manual, Volume III, Roads and Bridges-designation of major collector.

|                                                                                                             |                                           | Refere<br>P-87-4<br>S-86-1 | nce: S8<br>44 GP | 89-04<br>8-03<br>86-46<br>-86-83 |
|-------------------------------------------------------------------------------------------------------------|-------------------------------------------|----------------------------|------------------|----------------------------------|
| Preliminary                                                                                                 | Plan: Index                               | DESIGN                     | SCALE            | 1°= 200*                         |
| DOWRIDGE                                                                                                    | <b>BUSINESS PARK</b>                      | DRAWN                      | -                | OF 4                             |
| , Folio 500 Tax Maps 37 & 43, p. 177, 178 362, P/O 3<br>Manor Park Lots 6-13, 24 -28, 35-39, 42, 45, 46, 49 |                                           | CHECKED                    | SHEET            |                                  |
| TION DISTRICT                                                                                               | ZONING MAPS 37-43<br>HOWARD CO., MARYLAND | 8/12/88<br>DATE            | JOB No.          | B-1089-X<br>FILE No.             |
|                                                                                                             |                                           | P- 87-14                   | 5                |                                  |