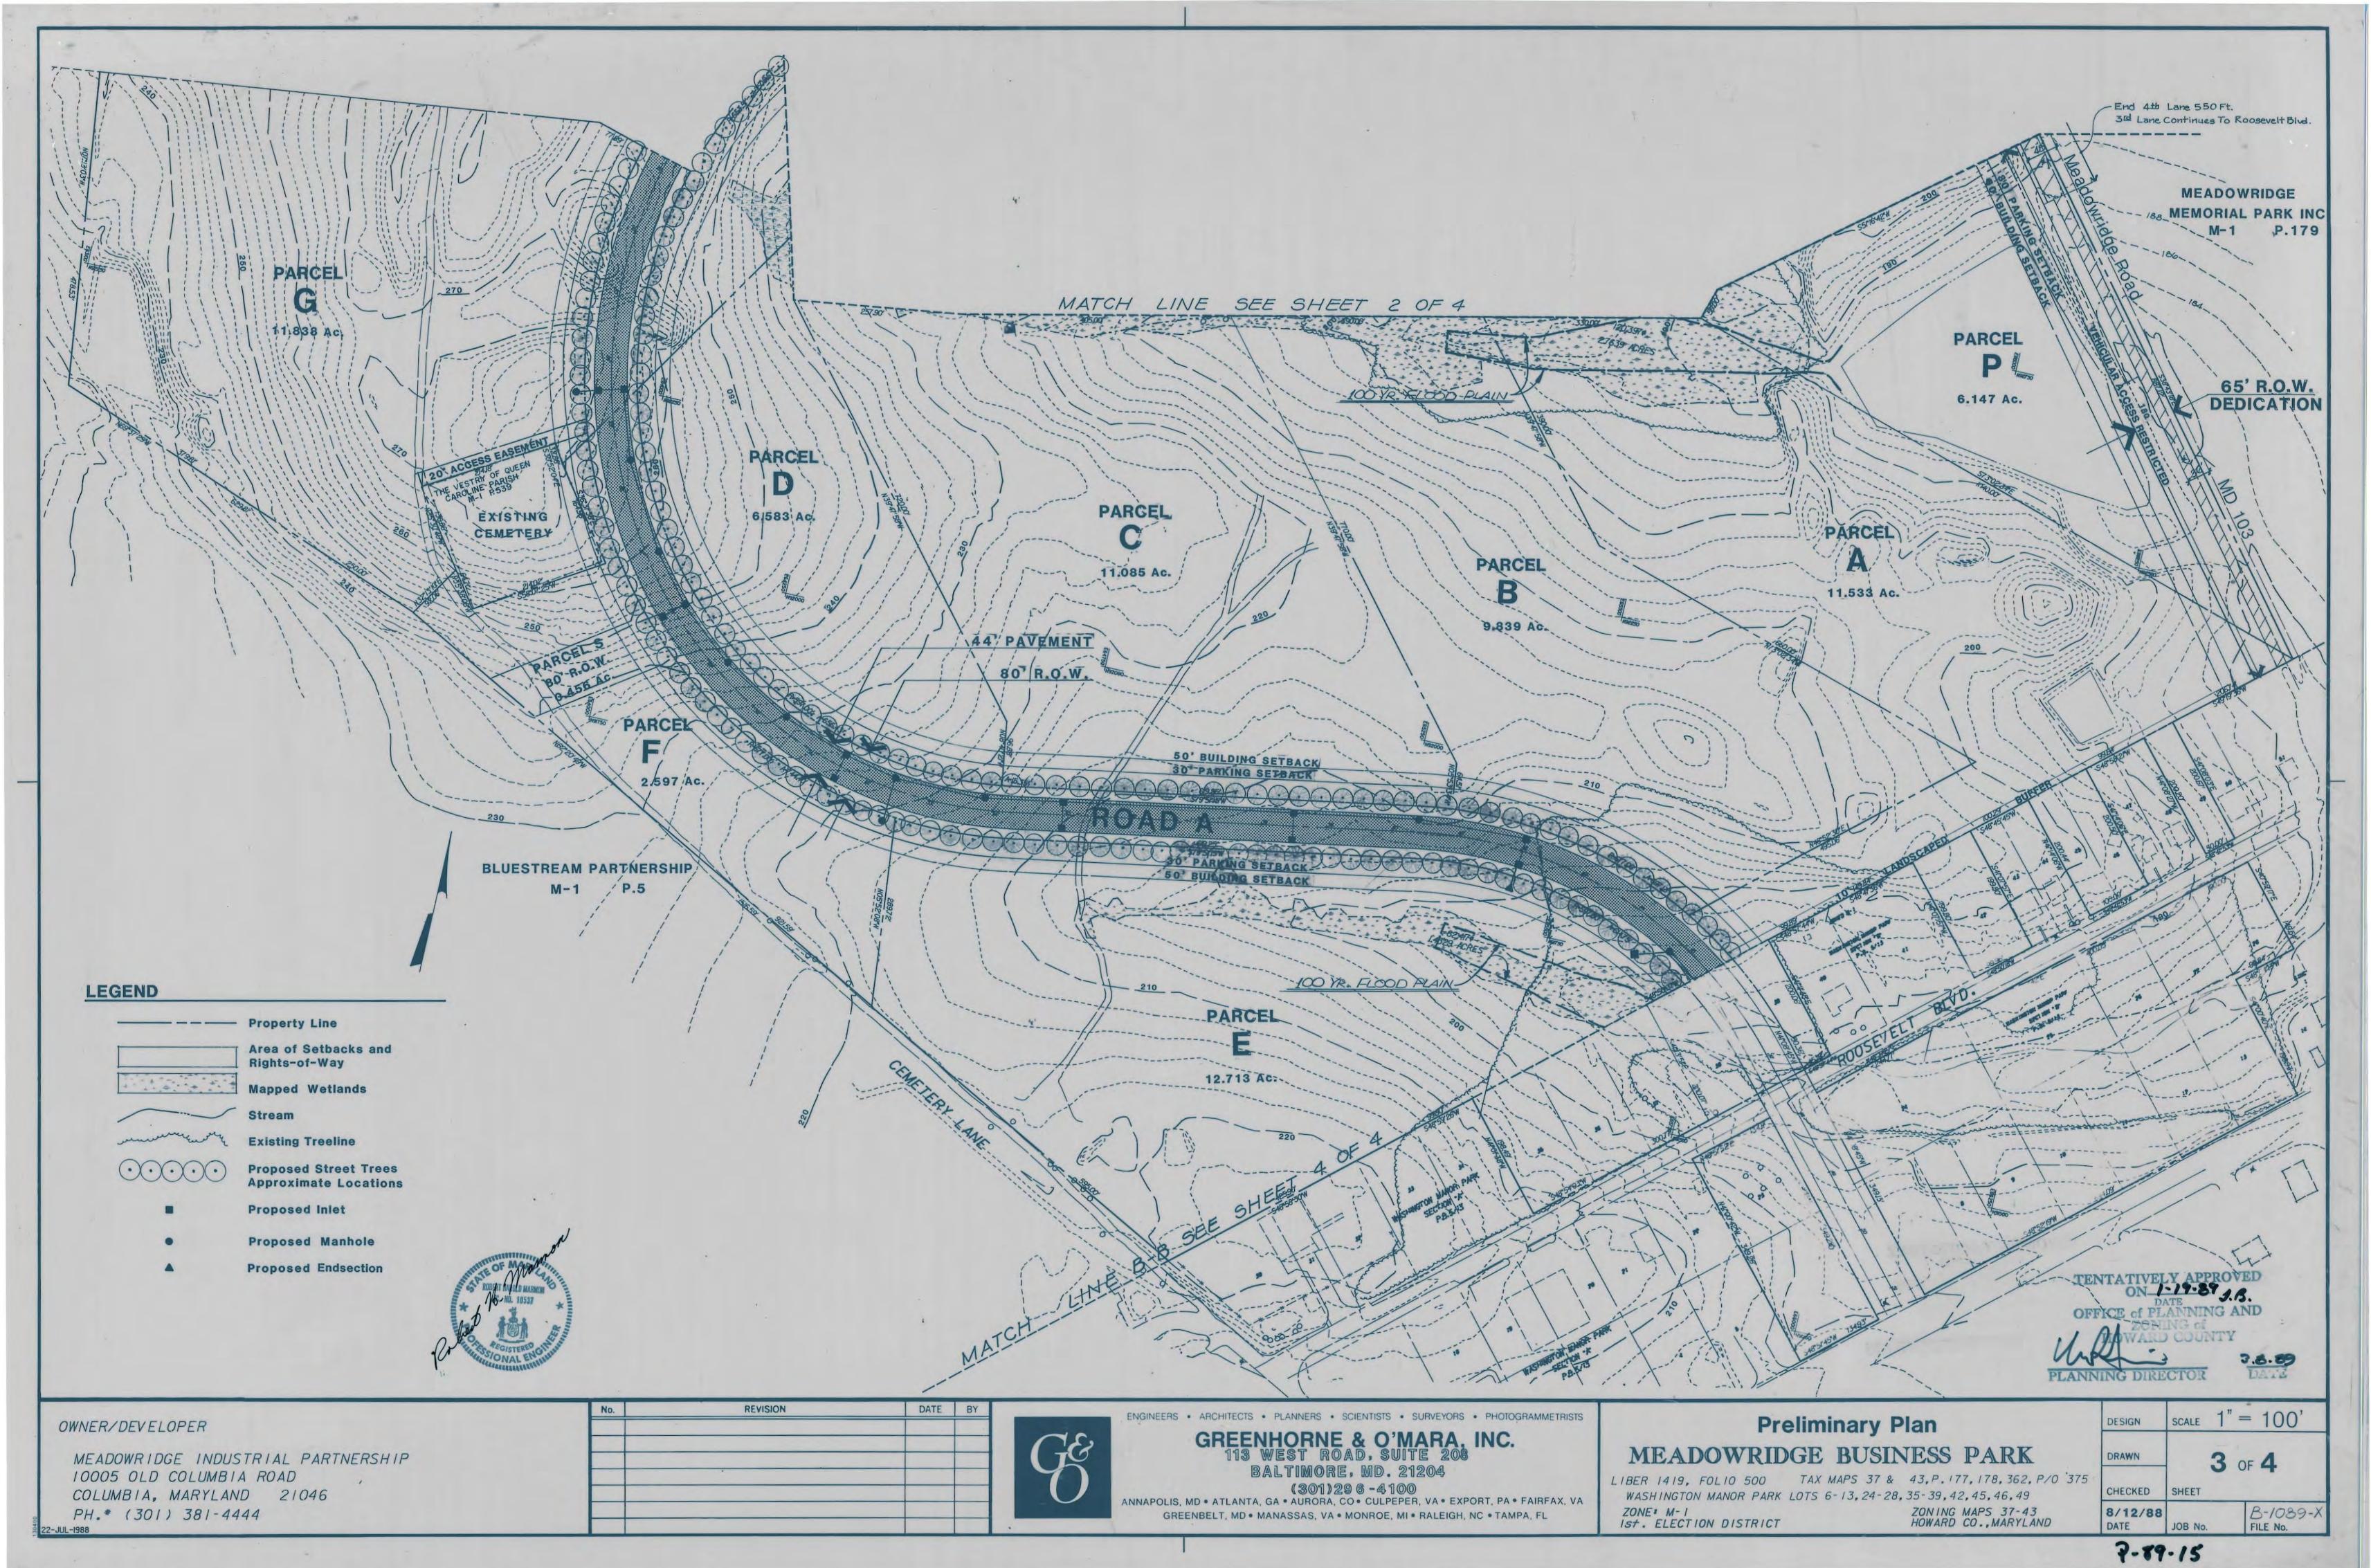

## **ZONING DATA**

| M-1                    |
|------------------------|
| 139.54 Acres           |
| 130.89 Acres           |
| 8.73 Acres<br>rchased) |
|                        |
| 17                     |
| 1 .                    |
|                        |
| 20% Min. 26.8 Acres    |
|                        |
|                        |

## **GENERAL NOTES**

- 1. Public water and public service will be provided.
- 2. Boundary survey by Greenhorne & O'Mara, Scale: 1"=200', April 25,1988.
- 3. Field run topography supplied by Greenhorne & O'Mara, 1988, supplementing 1985 aerial survey.
- 4. Wetlands delineation and mapping by Greenhorne & O'Mara, April, 1988. Application for permits will be made as required.
- 5. There are no mapped 100-year flood plains on site as indicated on panel 35 of the Howard County Flood Insurance Study.
- 6. Roosevelt Boulevard is an existing Howard County road. Cemetery Lane is an existing unimproved Howard County road.
- 7. Meadowridge Road (Maryland Rte 103) is an existing state road.
- 8. Baltimore/Washington Boulevard (U.S. Route 1) is an existing State Highway.

9. Horizontal geometry of proposed road 'A' is based upon the Howard County Design manual, Volume III, Roads and Bridges-designation of major collector.

|                                                                                                             |                                           | Refere<br>P-87-4<br>S-86-1 | nce: S8<br>44 GP | 89-04<br>8-03<br>86-46<br>-86-83 |
|-------------------------------------------------------------------------------------------------------------|-------------------------------------------|----------------------------|------------------|----------------------------------|
| Preliminary                                                                                                 | Plan: Index                               | DESIGN                     | SCALE            | 1°= 200*                         |
| DOWRIDGE                                                                                                    | <b>BUSINESS PARK</b>                      | DRAWN                      | -                | OF 4                             |
| , Folio 500 Tax Maps 37 & 43, p. 177, 178 362, P/O 3<br>Manor Park Lots 6-13, 24 -28, 35-39, 42, 45, 46, 49 |                                           | CHECKED                    | SHEET            |                                  |
| TION DISTRICT                                                                                               | ZONING MAPS 37-43<br>HOWARD CO., MARYLAND | 8/12/88<br>DATE            | JOB No.          | B-1089-X<br>FILE No.             |
|                                                                                                             |                                           | P- 87-14                   | 5                |                                  |