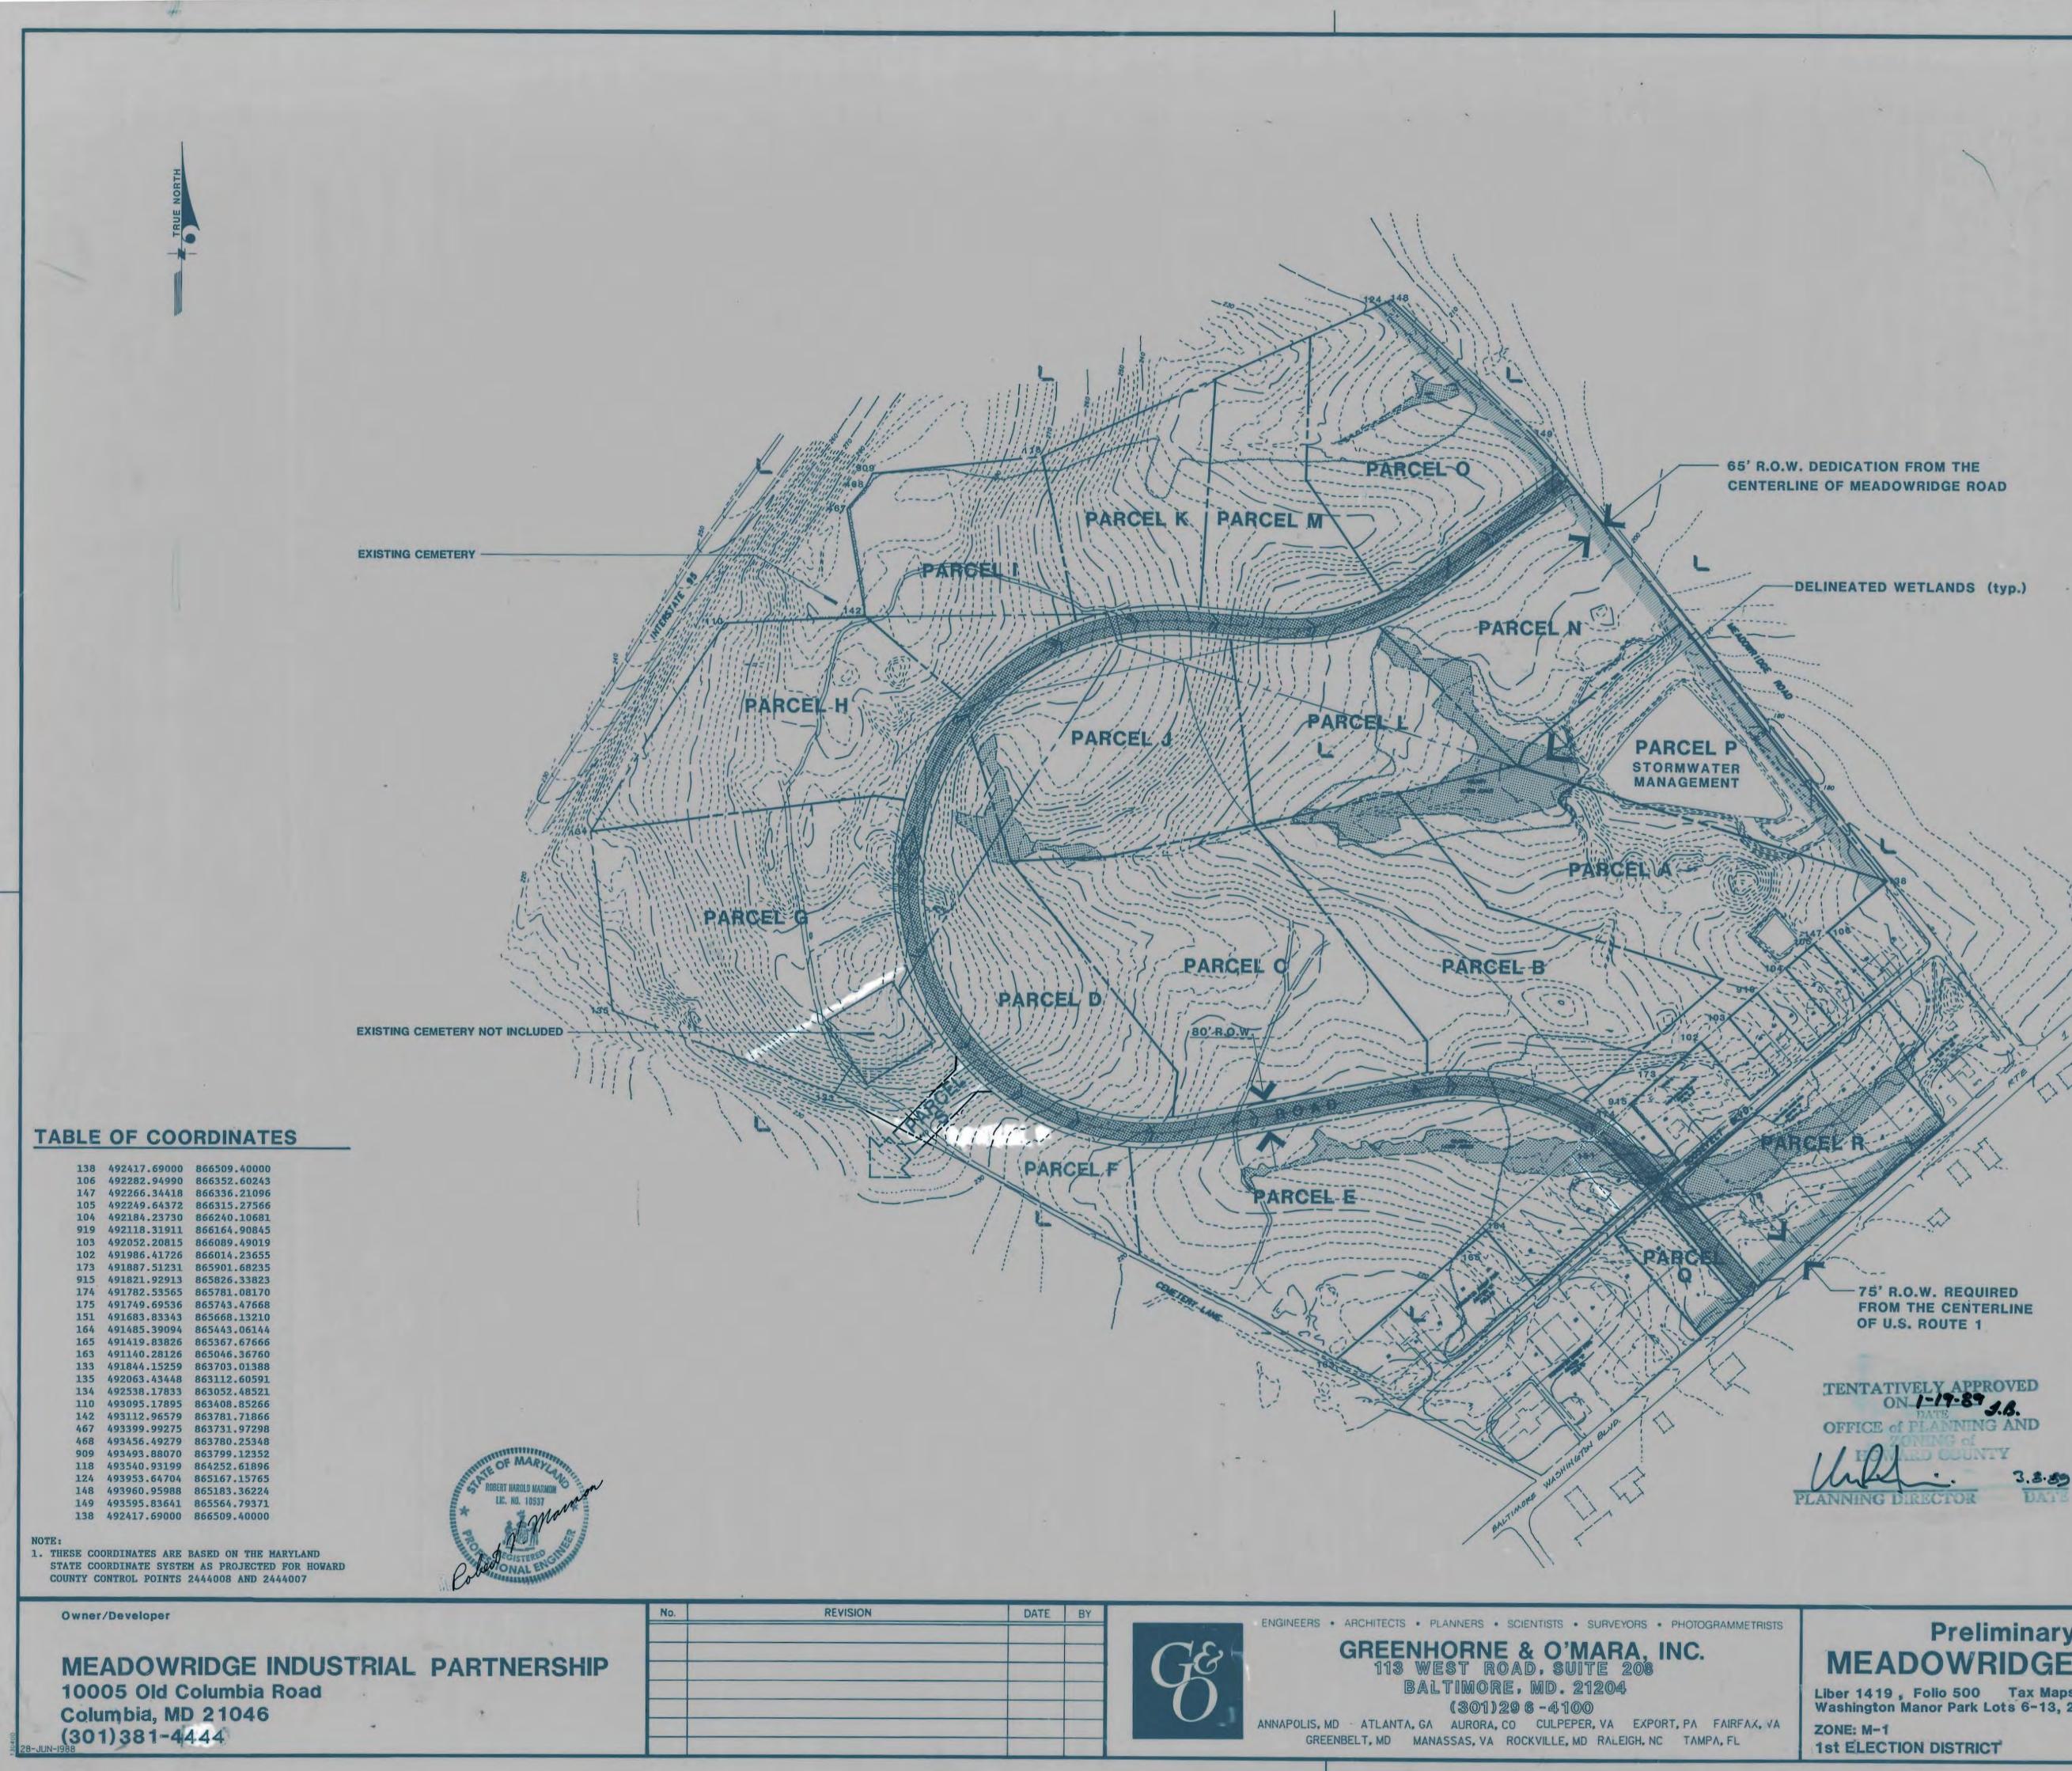

## **ZONING DATA**

| M-1                    |
|------------------------|
| 139.54 Acres           |
| 130.89 Acres           |
| 8.73 Acres<br>rchased) |
|                        |
| 17                     |
| 1 .                    |
|                        |
| 20% Min. 26.8 Acres    |
|                        |
|                        |

## **GENERAL NOTES**

- 1. Public water and public service will be provided.
- 2. Boundary survey by Greenhorne & O'Mara, Scale: 1"=200', April 25,1988.
- 3. Field run topography supplied by Greenhorne & O'Mara, 1988, supplementing 1985 aerial survey.
- 4. Wetlands delineation and mapping by Greenhorne & O'Mara, April, 1988. Application for permits will be made as required.
- 5. There are no mapped 100-year flood plains on site as indicated on panel 35 of the Howard County Flood Insurance Study.
- 6. Roosevelt Boulevard is an existing Howard County road. Cemetery Lane is an existing unimproved Howard County road.
- 7. Meadowridge Road (Maryland Rte 103) is an existing state road.
- 8. Baltimore/Washington Boulevard (U.S. Route 1) is an existing State Highway.

9. Horizontal geometry of proposed road 'A' is based upon the Howard County Design manual, Volume III, Roads and Bridges-designation of major collector.

|                                                                                                             |                                           | Refere<br>P-87-4<br>S-86-1 | nce: S8<br>44 GP | 89-04<br>8-03<br>86-46<br>-86-83 |
|-------------------------------------------------------------------------------------------------------------|-------------------------------------------|----------------------------|------------------|----------------------------------|
| Preliminary                                                                                                 | Plan: Index                               | DESIGN                     | SCALE            | 1°= 200*                         |
| DOWRIDGE                                                                                                    | <b>BUSINESS PARK</b>                      | DRAWN                      | -                | OF 4                             |
| , Folio 500 Tax Maps 37 & 43, p. 177, 178 362, P/O 3<br>Manor Park Lots 6-13, 24 -28, 35-39, 42, 45, 46, 49 |                                           | CHECKED                    | SHEET            |                                  |
| TION DISTRICT                                                                                               | ZONING MAPS 37-43<br>HOWARD CO., MARYLAND | 8/12/88<br>DATE            | JOB No.          | B-1089-X<br>FILE No.             |
|                                                                                                             |                                           | P- 87-14                   | 5                |                                  |