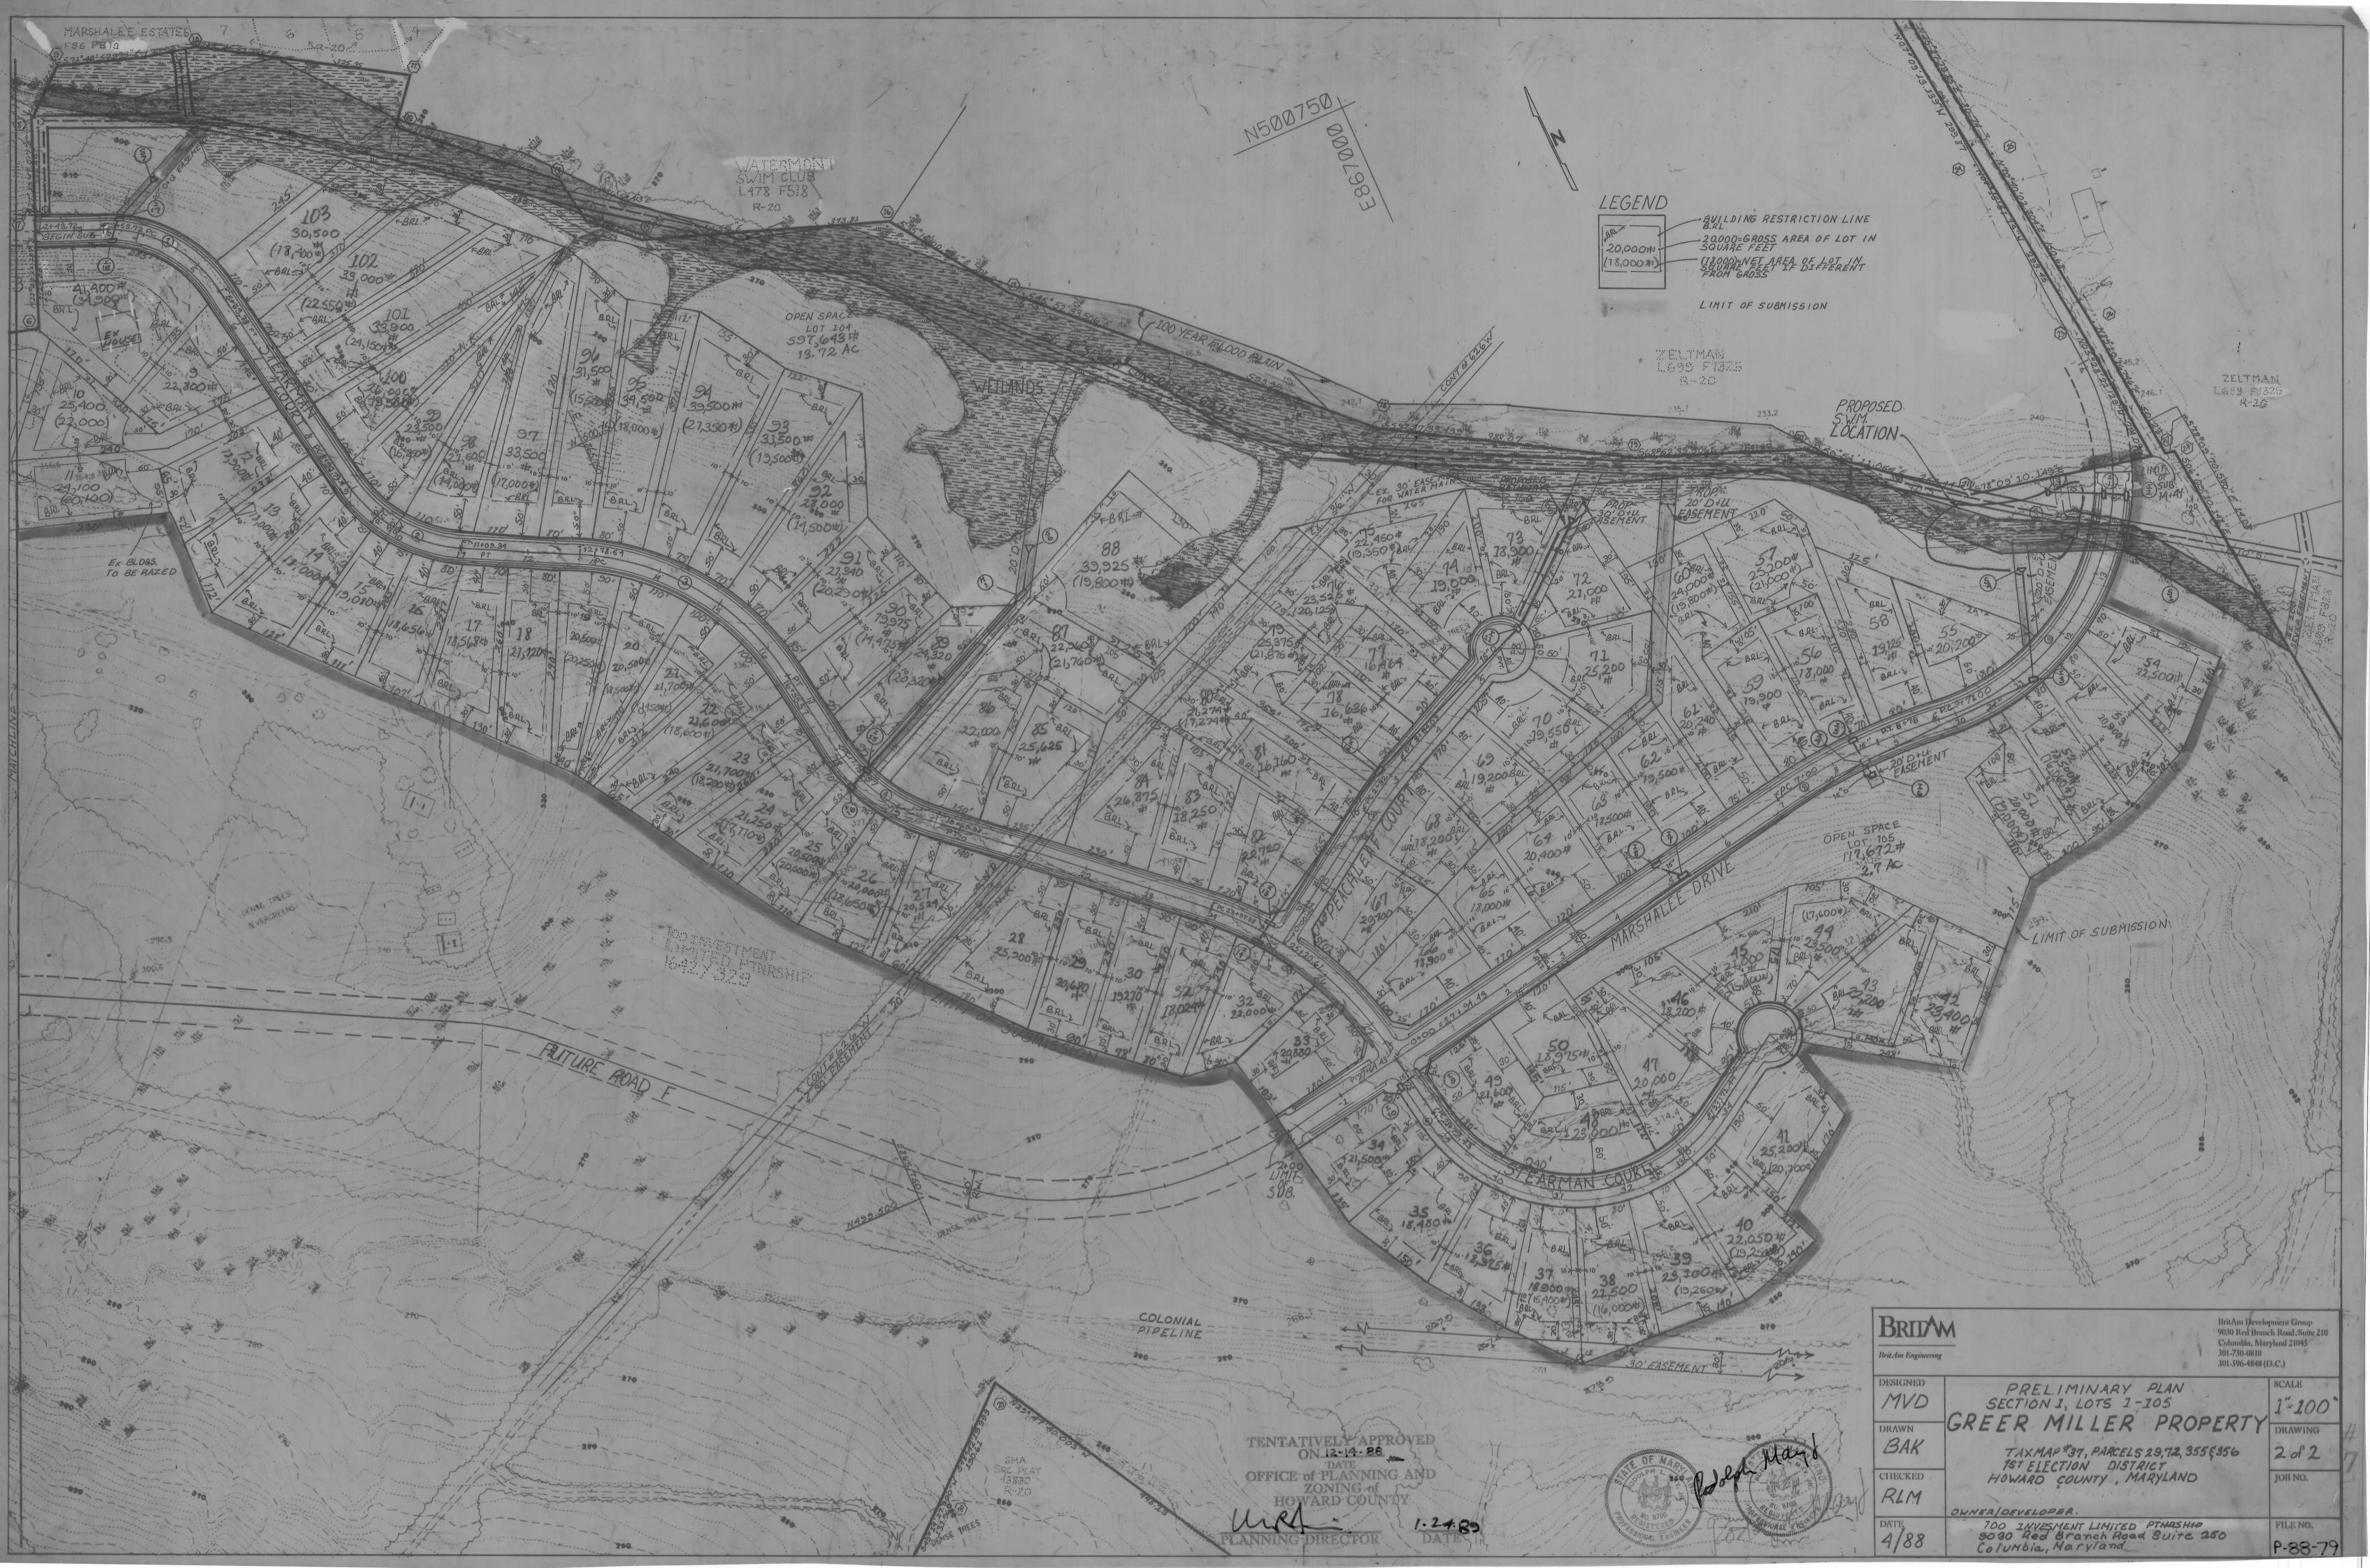

| DENS: | ITY TABULATION                                    |           |
|-------|---------------------------------------------------|-----------|
|       | 4                                                 | Section 1 |
| 1.    | Gross Area                                        | 74. 91 Ac |
| 2.    | Floodplain &                                      |           |
|       | Steep Slopes                                      | 9.65 Ac   |
| 3,    | Net Area                                          | 65.26 Ac  |
| 4.    | Net Max. Lots<br>Permitted                        | 142       |
| 5.    | Max. Floodplain<br>Lots Permitted                 | 9         |
| 6.    | Floodplain Adjustment<br>Lots Proposed            | 0         |
| 7.    | Total Lots Allowed                                | (142)     |
| 8.    | Total Lots Proposed                               | 103       |
| 9.    | Density Per Acre                                  | 1.57      |
| 10.   | Open Space Required                               | 4.68Ac    |
| 11.   | Open Space Provided  Dry Ground Recreational Area | 16.42 Ac  |

|                |       | OPEN SPACE TABUI   | LATION    |           |
|----------------|-------|--------------------|-----------|-----------|
|                |       | (Based on net area | of lots)  |           |
| ot Size        | #Lots | Net Area of Lots   | O.S. Req. | Area Req. |
| 0,000 +        | 42    | 21.23 Ac.          | 6%        | 1.274 Ac. |
| 8,000 - 19,999 | 44    | 19.02 Ac.          | 10%       | 1.902 Ac. |
| 6,000 - 17,999 | (9)   | 3,43 Ac.           | 20%       | .686Ac.   |
| 4,000 - 15,999 | 8     | 2.74 Ac.           | 30%       | .823Ac.   |
| 4,000          | 0     | 0                  | 6,000/lot | .020      |
| otal           | 103   | 46.42              |           | 4.685 Ac. |

|                                                                                    | 1    | . 20,000 51                                                                                                                                                                     |                                                                                                                                         |                    | . 0                                                                                                                                                  | 20,000 sf                                                                                                                                                            |       |
|------------------------------------------------------------------------------------|------|---------------------------------------------------------------------------------------------------------------------------------------------------------------------------------|-----------------------------------------------------------------------------------------------------------------------------------------|--------------------|------------------------------------------------------------------------------------------------------------------------------------------------------|----------------------------------------------------------------------------------------------------------------------------------------------------------------------|-------|
|                                                                                    | 3    | 19,800 st                                                                                                                                                                       |                                                                                                                                         | 0                  | 0                                                                                                                                                    | 19,800 sf                                                                                                                                                            |       |
|                                                                                    | 4    | 16,500 sf                                                                                                                                                                       |                                                                                                                                         |                    | 0                                                                                                                                                    | 19,950sf                                                                                                                                                             |       |
|                                                                                    | 5    | 14,875 sf                                                                                                                                                                       |                                                                                                                                         |                    | 0                                                                                                                                                    | 16,500 sf.                                                                                                                                                           |       |
|                                                                                    | 16   | 22,160 sf                                                                                                                                                                       |                                                                                                                                         | 2,400 sf.          | 0                                                                                                                                                    | 14,875 sf.                                                                                                                                                           |       |
|                                                                                    | .7   | 25,200 sf                                                                                                                                                                       |                                                                                                                                         | 4,600 sf.          | 0.                                                                                                                                                   | 19,760 sf.<br>20,600 sf.                                                                                                                                             |       |
|                                                                                    | 9    | 41,400 sf                                                                                                                                                                       |                                                                                                                                         |                    | 0                                                                                                                                                    | 34,900 sf.                                                                                                                                                           |       |
|                                                                                    | 10   | 22,800 sf<br>25,400 sf                                                                                                                                                          |                                                                                                                                         |                    | 0                                                                                                                                                    | 22,800 sf.                                                                                                                                                           |       |
|                                                                                    | 11 . | 24,100 sf.                                                                                                                                                                      |                                                                                                                                         | 3,400 sf           | 0                                                                                                                                                    | 22,000 sf.                                                                                                                                                           |       |
|                                                                                    | 12   | 18,900 sf.                                                                                                                                                                      |                                                                                                                                         | 4,000 sf.          | . 0                                                                                                                                                  | 20,100 sf.                                                                                                                                                           |       |
|                                                                                    | 13   | 18,000 sf.                                                                                                                                                                      |                                                                                                                                         |                    | - 0                                                                                                                                                  | 18,900 sf.                                                                                                                                                           |       |
|                                                                                    | 14   | 18,000 sf.                                                                                                                                                                      |                                                                                                                                         |                    | 0                                                                                                                                                    | 18,000 sf.                                                                                                                                                           | -     |
|                                                                                    | 15   | 19,080 sf.<br>18,656 sf.                                                                                                                                                        |                                                                                                                                         |                    | 0                                                                                                                                                    | 19,060 sf.                                                                                                                                                           |       |
|                                                                                    | 17   | 18,568 sf.                                                                                                                                                                      |                                                                                                                                         |                    | 0                                                                                                                                                    | .18,656 sf.                                                                                                                                                          |       |
|                                                                                    | 18   | 21,120 sf.                                                                                                                                                                      |                                                                                                                                         |                    | 0                                                                                                                                                    | 18,568 sf.                                                                                                                                                           |       |
|                                                                                    | 19   | 20,500 sf.                                                                                                                                                                      |                                                                                                                                         |                    | 0                                                                                                                                                    | 21,120 sf.<br>20,250 sf.                                                                                                                                             |       |
|                                                                                    | 20   | 20,500 sf.                                                                                                                                                                      | 2,000 sf.                                                                                                                               |                    | 0                                                                                                                                                    | 18,500 sf.                                                                                                                                                           |       |
|                                                                                    | 55   | 21,700 sf.<br>21,600 sf.                                                                                                                                                        |                                                                                                                                         | 1 2 1 34 1         | . 0                                                                                                                                                  | 18,450 sf.                                                                                                                                                           |       |
|                                                                                    | 23   | 21,700 sf.                                                                                                                                                                      | 3,000 sf.<br>3,500 sf.                                                                                                                  |                    | 0                                                                                                                                                    | 18,600 sf.                                                                                                                                                           |       |
|                                                                                    | 24 . | 21.250 sf.                                                                                                                                                                      | 4,140 sf.                                                                                                                               |                    | 0                                                                                                                                                    | 18,200 sf.                                                                                                                                                           |       |
|                                                                                    | 25   | 20,500 sf.                                                                                                                                                                      | 500 sf.                                                                                                                                 |                    | 0                                                                                                                                                    | 17,110 sf.                                                                                                                                                           |       |
|                                                                                    | 26   | 20,000 sf.                                                                                                                                                                      | 1,350 sf.                                                                                                                               |                    | 0                                                                                                                                                    | 20,000 sf.<br>18,650 sf.                                                                                                                                             |       |
|                                                                                    | 27   | 20,524 sf.                                                                                                                                                                      | 100                                                                                                                                     |                    | 0                                                                                                                                                    | 20,524 sf.                                                                                                                                                           |       |
|                                                                                    | 29   | 25,900 sf.<br>20,680 sf.                                                                                                                                                        |                                                                                                                                         |                    | 0                                                                                                                                                    | 25,900 st.                                                                                                                                                           |       |
| 15                                                                                 | 30   | 19,270 51.                                                                                                                                                                      | 19 23 1                                                                                                                                 |                    | 0                                                                                                                                                    | 20,680 sf.                                                                                                                                                           |       |
|                                                                                    | 31   | 18,024 sf.                                                                                                                                                                      |                                                                                                                                         |                    | 0                                                                                                                                                    | .19,270 sf.                                                                                                                                                          |       |
|                                                                                    | 32   | 22,000 sf.                                                                                                                                                                      |                                                                                                                                         | 1                  | 0                                                                                                                                                    | 18,024 sf.<br>22,000 sf.                                                                                                                                             |       |
|                                                                                    | 33   | 20,880 sf.                                                                                                                                                                      |                                                                                                                                         | H. C. Caller       | . 0                                                                                                                                                  | 20,880 sf.                                                                                                                                                           |       |
|                                                                                    | 35   | 21,500 sf.<br>18,480 sf.                                                                                                                                                        |                                                                                                                                         |                    | 0                                                                                                                                                    | 21,500 sf.                                                                                                                                                           |       |
| 3                                                                                  | 36   | 18,975 sf.                                                                                                                                                                      |                                                                                                                                         | The Bally          | 0                                                                                                                                                    | 18,480 sf.                                                                                                                                                           | *     |
|                                                                                    | 37   | 18,900 sf.                                                                                                                                                                      | 3,500 sf.                                                                                                                               |                    | 0                                                                                                                                                    | 18,975 sf.                                                                                                                                                           |       |
|                                                                                    | 88   | 21,500 sf.                                                                                                                                                                      | 5,500 sf.                                                                                                                               | Transfer To        | 0                                                                                                                                                    | 15,400 sf.<br>16,000 sf.                                                                                                                                             |       |
|                                                                                    | 0    | 23,100 sf.,<br>22,050 sf.                                                                                                                                                       | 3,850 sf.                                                                                                                               |                    | 0                                                                                                                                                    | 19,250 sf.                                                                                                                                                           |       |
|                                                                                    | 1    | .25,200 sf.                                                                                                                                                                     | 2,800 sf.                                                                                                                               |                    |                                                                                                                                                      | 19,250 sf.                                                                                                                                                           |       |
|                                                                                    | 2    | 23,400 sf.                                                                                                                                                                      | 5,100 sf.                                                                                                                               |                    |                                                                                                                                                      | 20,100 sf.                                                                                                                                                           |       |
| -4                                                                                 |      | 22,200 sf.                                                                                                                                                                      |                                                                                                                                         |                    |                                                                                                                                                      | 23,400 sf.                                                                                                                                                           |       |
|                                                                                    | 4 -  | 23,500 sf.                                                                                                                                                                      | 5,900 sf.                                                                                                                               |                    |                                                                                                                                                      | 22,200 sf.<br>17,600 sf.                                                                                                                                             |       |
| 4:                                                                                 |      | 21,000 sf.                                                                                                                                                                      | 5,400 sf.                                                                                                                               |                    | 0                                                                                                                                                    | 15,600 sf.                                                                                                                                                           | ,     |
| 47                                                                                 |      | 18,200 sf.<br>20,000 sf.                                                                                                                                                        |                                                                                                                                         |                    | 0                                                                                                                                                    | 18,200 sf.                                                                                                                                                           |       |
| 48                                                                                 | 8    | 23,000 sf.                                                                                                                                                                      | The same                                                                                                                                |                    |                                                                                                                                                      | 20,000 sf.                                                                                                                                                           |       |
| 45                                                                                 |      | 21,600 sf.                                                                                                                                                                      |                                                                                                                                         |                    |                                                                                                                                                      | 23.000 sf.                                                                                                                                                           |       |
| 50                                                                                 |      | 18,975 sf.                                                                                                                                                                      | 1                                                                                                                                       |                    |                                                                                                                                                      | 8,975 sf.                                                                                                                                                            |       |
| 51                                                                                 |      | 20,000 sf.<br>18,500 sf.                                                                                                                                                        | 1,000 sf.                                                                                                                               |                    |                                                                                                                                                      | 9,000 sf.                                                                                                                                                            |       |
| 53                                                                                 |      | 20,900 sf.                                                                                                                                                                      | 2,440 sf.                                                                                                                               |                    |                                                                                                                                                      | 6,060 sf.                                                                                                                                                            |       |
| 54                                                                                 |      | 22,500 sf.                                                                                                                                                                      |                                                                                                                                         |                    |                                                                                                                                                      | 2,500 sf.                                                                                                                                                            |       |
| 55                                                                                 |      | 20,200 sf.                                                                                                                                                                      |                                                                                                                                         |                    |                                                                                                                                                      | 0,200 sf.                                                                                                                                                            |       |
| 56                                                                                 |      | 18,000 sf.                                                                                                                                                                      | 3 68 2                                                                                                                                  |                    | 0 1                                                                                                                                                  | 8,000 sf.                                                                                                                                                            |       |
| 57<br>58                                                                           |      | 25,200 sf.<br>19,125 sf.                                                                                                                                                        |                                                                                                                                         | 4,200 sf.          |                                                                                                                                                      | 1,000 sf.                                                                                                                                                            | A 875 |
| 59                                                                                 |      | 19.900 sf.                                                                                                                                                                      |                                                                                                                                         |                    |                                                                                                                                                      | 9,125 sf.                                                                                                                                                            |       |
| 60                                                                                 |      | 24,000 sf.                                                                                                                                                                      |                                                                                                                                         | 4.200 sf.          | 100                                                                                                                                                  | 19,900 sf.<br>9,800 sf.                                                                                                                                              |       |
| 61                                                                                 |      | 20,240 sf.                                                                                                                                                                      |                                                                                                                                         |                    |                                                                                                                                                      | 0,240 sf.                                                                                                                                                            |       |
| 62                                                                                 |      | 19,500 sf.<br>18,500 sf.                                                                                                                                                        |                                                                                                                                         |                    |                                                                                                                                                      | 9,500 sf.                                                                                                                                                            |       |
| 64                                                                                 |      | 20,400 sf.                                                                                                                                                                      |                                                                                                                                         |                    |                                                                                                                                                      | 8,500 st.                                                                                                                                                            |       |
| 65                                                                                 |      | 18,000 sf.                                                                                                                                                                      |                                                                                                                                         | 1450               |                                                                                                                                                      | 0,400 sf.<br>8,000 sf.                                                                                                                                               |       |
| 66                                                                                 |      | 18,900 sf.                                                                                                                                                                      |                                                                                                                                         |                    |                                                                                                                                                      | 8,900 sf.                                                                                                                                                            |       |
| 67                                                                                 |      | 20,400 sf                                                                                                                                                                       |                                                                                                                                         |                    | 0 5                                                                                                                                                  | 0,400 sf.                                                                                                                                                            |       |
| 68                                                                                 |      | 18,200 sf.<br>19,200 sf.                                                                                                                                                        |                                                                                                                                         |                    |                                                                                                                                                      | 8,200 sf.                                                                                                                                                            |       |
| 70                                                                                 |      | 19,550 sf.                                                                                                                                                                      |                                                                                                                                         |                    |                                                                                                                                                      | 9,200 sf.<br>9,550 sf.                                                                                                                                               |       |
| -71                                                                                |      | 25,200 sf.                                                                                                                                                                      |                                                                                                                                         |                    |                                                                                                                                                      | 5,200 sf.                                                                                                                                                            |       |
| 72                                                                                 |      | 21,000 sf.                                                                                                                                                                      |                                                                                                                                         | THE REAL PROPERTY. | 0 5                                                                                                                                                  | 1,000 sf.                                                                                                                                                            |       |
| 73                                                                                 |      | 18,900 sf.<br>19,000 sf.                                                                                                                                                        |                                                                                                                                         | I TO LET           | 0 1                                                                                                                                                  | 8,900 sf.                                                                                                                                                            |       |
| 75                                                                                 |      | 22,450 sf.                                                                                                                                                                      |                                                                                                                                         | 3,100 sf.          |                                                                                                                                                      | 9,000 sf.                                                                                                                                                            |       |
| 76                                                                                 |      | 23,525 sf.                                                                                                                                                                      |                                                                                                                                         | 3,400 sf.          |                                                                                                                                                      | 9,350 sf.<br>0,125 sf.                                                                                                                                               |       |
| 77                                                                                 |      | 16,464 sf.                                                                                                                                                                      |                                                                                                                                         |                    |                                                                                                                                                      | ,464 sf.                                                                                                                                                             |       |
| 78                                                                                 |      | 16,636 sf.<br>25,375 sf.                                                                                                                                                        |                                                                                                                                         | 3 500              | 0 16                                                                                                                                                 | ,636 sf.                                                                                                                                                             |       |
| 80                                                                                 |      | 21,274 sf.                                                                                                                                                                      | 36                                                                                                                                      | 3,500 sf.          | 100                                                                                                                                                  | ,875 sf.                                                                                                                                                             |       |
| 81                                                                                 |      | 16,160 sf.                                                                                                                                                                      |                                                                                                                                         | 4,000 sf.          |                                                                                                                                                      | ,274 sf.                                                                                                                                                             |       |
| 82                                                                                 |      | 22,720 sf.                                                                                                                                                                      | A 2 3 1 1 1 1                                                                                                                           |                    | 0 -28                                                                                                                                                | ,720 sf.                                                                                                                                                             |       |
| 83                                                                                 |      | 18,250 sf.                                                                                                                                                                      | -                                                                                                                                       |                    | 0 18                                                                                                                                                 | ,250 sf.                                                                                                                                                             |       |
| 84                                                                                 |      | 26,875 sf.                                                                                                                                                                      |                                                                                                                                         |                    |                                                                                                                                                      | ,875 sf.                                                                                                                                                             |       |
| 86                                                                                 |      | 25.625 ef                                                                                                                                                                       |                                                                                                                                         |                    | A                                                                                                                                                    | 200                                                                                                                                                                  |       |
|                                                                                    |      | 25,625 sf.<br>22,000 sf.                                                                                                                                                        |                                                                                                                                         |                    |                                                                                                                                                      | ,625 sf.                                                                                                                                                             |       |
| 87                                                                                 |      | 22,000 sf.<br>25,960 sf.                                                                                                                                                        |                                                                                                                                         | 4,200 sf.          | 0 88                                                                                                                                                 | ,000 sf.                                                                                                                                                             |       |
| 88                                                                                 |      | 22,000 sf.<br>25,960 sf.<br>39,925 sf.                                                                                                                                          | 13,625 sf.                                                                                                                              | 6,500 sf.          | 0 22<br>0 21<br>0 19                                                                                                                                 |                                                                                                                                                                      |       |
| 88                                                                                 |      | 22,000 sf.<br>25,960 sf.<br>39,925 sf.<br>24,320 sf.                                                                                                                            | 4,000 sf.                                                                                                                               | 6,500 sf.          | 0 22<br>0 21<br>0 19<br>0 20                                                                                                                         | ,000 sf.<br>,760 sf.<br>,800 sf.<br>,320 sf.                                                                                                                         |       |
| 88                                                                                 |      | 22,000 sf.<br>25,960 sf.<br>39,925 sf.<br>24,320 sf.<br>19,975 sf.                                                                                                              | 4,000 sf.<br>5,500 sf.                                                                                                                  | 6,500 sf.          | 0 22<br>0 21<br>0 19<br>0 20<br>0 14                                                                                                                 | ,000 sf.<br>,760 sf.<br>,800 sf.<br>,320 sf.<br>,475 sf.                                                                                                             |       |
| 88<br>89<br>90<br>91<br>92                                                         |      | 22,000 sf.<br>25,960 sf.<br>39,925 sf.<br>24,320 sf.                                                                                                                            | 4,000 sf.                                                                                                                               | 6,500 sf.          | 0 22<br>0 21<br>0 19<br>0 20<br>0 14<br>0 20                                                                                                         | ,000 sf.<br>,760 sf.<br>,800 sf.<br>,320 sf.<br>,475 sf.                                                                                                             |       |
| 88<br>89<br>90<br>91<br>92<br>93                                                   |      | 22,000 sf.<br>25,960 sf.<br>39,925 sf.<br>24,320 sf.<br>19,975 sf.<br>21,340 sf.<br>28,000 sf.<br>33,500 sf.                                                                    | 4,000 sf.<br>5,500 sf.<br>1,050 sf.<br>13,500 sf.<br>14,000 sf.                                                                         | 6,500 sf.          | 0 22<br>0 21<br>0 19<br>0 20<br>0 14<br>0 20<br>0 14                                                                                                 | ,000 sf.<br>,760 sf.<br>,800 sf.<br>,320 sf.<br>,475 sf.<br>,290 sf.                                                                                                 |       |
| 88<br>89<br>90<br>91<br>92<br>93<br>94                                             |      | 22,000 sf.<br>25,960 sf.<br>39,925 sf.<br>24,320 sf.<br>19,975 sf.<br>21,340 sf.<br>28,000 sf.<br>33,500 sf.<br>39,500 sf.                                                      | 4,000 sf.<br>5,500 sf.<br>1,050 sf.<br>13,500 sf.<br>14,000 sf.<br>18,150 sf.                                                           | 6,500 sf.          | 0 22<br>0 21<br>0 19<br>0 20<br>0 14<br>0 20<br>0 14<br>0 19<br>0 21                                                                                 | ,000 sf.<br>,760 sf.<br>,800 sf.<br>,320 sf.<br>,475 sf.<br>,290 sf.<br>,500 sf.<br>,350 sf.                                                                         |       |
| 88<br>89<br>90<br>91<br>92<br>93<br>94<br>95                                       |      | 22,000 sf.<br>25,960 sf.<br>39,925 sf.<br>24,320 sf.<br>19,975 sf.<br>21,340 sf.<br>28,000 sf.<br>33,500 sf.<br>34,500 sf.                                                      | 4,000 sf.<br>5,500 sf.<br>1,050 sf.<br>13,500 sf.<br>14,000 sf.<br>18,150 sf.<br>16,500 sf.                                             | 6,500 sf.          | 0 22<br>0 21<br>0 19<br>0 20<br>0 14<br>0 20<br>0 14<br>0 19<br>0 21<br>0 18                                                                         | ,000 sf.<br>,760 sf.<br>,800 sf.<br>,320 sf.<br>,475 sf.<br>,290 sf.<br>,500 sf.<br>,350 sf.<br>,000 sf.                                                             |       |
| 88<br>89<br>90<br>91<br>92<br>93<br>94                                             |      | 22,000 sf.<br>25,960 sf.<br>39,925 sf.<br>24,320 sf.<br>19,975 sf.<br>21,340 sf.<br>28,000 sf.<br>33,500 sf.<br>34,500 sf.<br>31,500 sf.                                        | 4,000 sf.<br>5,500 sf.<br>1,050 sf.<br>13,500 sf.<br>14,000 sf.<br>18,150 sf.<br>16,500 sf.<br>16,000 sf.                               | 6,500 sf.          | 0 22<br>0 21<br>0 19<br>0 20<br>0 14<br>0 20<br>0 14<br>0 19<br>0 21<br>0 18<br>0 15                                                                 | ,000 sf.<br>,760 sf.<br>,800 sf.<br>,320 sf.<br>,475 sf.<br>,290 sf.<br>,500 sf.<br>,350 sf.<br>,000 sf.                                                             |       |
| 88<br>89<br>90<br>91<br>92<br>93<br>94<br>95<br>96<br>97                           |      | 22,000 sf. 25,960 sf. 39,925 sf. 24,320 sf. 19,975 sf. 21,340 sf. 28,000 sf. 33,500 sf. 34,500 sf. 31,500 sf. 33,500 sf.                                                        | 4,000 sf. 5,500 sf. 1,050 sf. 13,500 sf. 14,000 sf. 18,150 sf. 16,500 sf. 16,500 sf.                                                    | 6,500 sf.          | 0 22<br>0 21<br>0 19<br>0 20<br>0 14<br>0 20<br>0 14<br>0 19<br>0 21<br>0 18<br>0 15                                                                 | ,000 sf.<br>,760 sf.<br>,800 sf.<br>,320 sf.<br>,475 sf.<br>,290 sf.<br>,500 sf.<br>,500 sf.<br>,000 sf.<br>,500 sf.                                                 |       |
| 88<br>89<br>90<br>91<br>92<br>93<br>94<br>95<br>96                                 |      | 22,000 sf. 25,960 sf. 39,925 sf. 24,320 sf. 19,975 sf. 21,340 sf. 28,000 sf. 33,500 sf. 34,500 sf. 31,500 sf. 33,500 sf. 21,500 sf.                                             | 4,000 sf.<br>5,500 sf.<br>1,050 sf.<br>13,500 sf.<br>14,000 sf.<br>18,150 sf.<br>16,500 sf.<br>16,000 sf.                               | 6,500 sf.          | 0 22<br>0 21<br>0 19<br>0 20<br>0 14<br>0 20<br>0 14<br>0 19<br>0 21<br>0 18<br>0 15<br>0 14<br>0 15                                                 | ,000 sf.<br>,760 sf.<br>,800 sf.<br>,320 sf.<br>,475 sf.<br>,290 sf.<br>,500 sf.<br>,350 sf.<br>,000 sf.<br>,000 sf.<br>,250 sf.                                     |       |
| 88<br>89<br>90<br>91<br>92<br>93<br>94<br>95<br>96<br>97<br>98<br>99               |      | 22,000 sf. 25,960 sf. 39,925 sf. 24,320 sf. 19,975 sf. 21,340 sf. 28,000 sf. 33,500 sf. 34,500 sf. 33,500 sf. 33,500 sf. 21,500 sf. 21,500 sf. 23,500 sf.                       | 4,000 sf. 5,500 sf. 1,050 sf. 13,500 sf. 14,000 sf. 18,150 sf. 16,500 sf. 16,500 sf. 7,500 sf. 8,250 sf. 6,500 sf.                      | 6,500 sf.          | 0 22<br>0 21<br>0 19<br>0 20<br>0 14<br>0 20<br>0 14<br>0 19<br>0 21<br>0 18<br>0 15<br>0 17                                                         | ,000 sf.<br>,760 sf.<br>,800 sf.<br>,320 sf.<br>,475 sf.<br>,290 sf.<br>,500 sf.<br>,500 sf.<br>,000 sf.<br>,000 sf.<br>,250 sf.<br>,000 sf.                         |       |
| 88<br>89<br>90<br>91<br>92<br>93<br>94<br>95<br>96<br>97<br>98<br>99<br>100        |      | 22,000 sf. 25,960 sf. 39,925 sf. 24,320 sf. 19,975 sf. 21,340 sf. 28,000 sf. 33,500 sf. 34,500 sf. 31,500 sf. 33,500 sf. 21,500 sf. 23,500 sf. 23,500 sf.                       | 4,000 sf. 5,500 sf. 1,050 sf. 13,500 sf. 14,000 sf. 18,150 sf. 16,500 sf. 16,500 sf. 7,500 sf. 8,250 sf. 6,500 sf. 9,750 sf.            | 6,500 sf.          | 0 22<br>0 21<br>0 19<br>0 20<br>0 14<br>0 20<br>0 14<br>0 19<br>0 21<br>0 18<br>0 15<br>0 17<br>0 14<br>0 19                                         | ,000 sf.<br>,760 sf.<br>,800 sf.<br>,320 sf.<br>,475 sf.<br>,290 sf.<br>,500 sf.<br>,500 sf.<br>,000 sf.<br>,000 sf.<br>,000 sf.<br>,250 sf.<br>,250 sf.             |       |
| 88<br>89<br>90<br>91<br>92<br>93<br>94<br>95<br>96<br>97<br>98<br>99<br>100<br>101 |      | 22,000 sf. 25,960 sf. 39,925 sf. 24,320 sf. 19,975 sf. 21,340 sf. 28,000 sf. 33,500 sf. 34,500 sf. 33,500 sf. 21,500 sf. 23,500 sf. 23,500 sf. 23,500 sf. 23,500 sf. 23,500 sf. | 4,000 sf. 5,500 sf. 1,050 sf. 13,500 sf. 14,000 sf. 18,150 sf. 16,500 sf. 16,500 sf. 7,500 sf. 8,250 sf. 6,500 sf. 9,750 sf. 10,450 sf. | 6,500 sf.          | 0 22<br>0 21<br>0 19<br>0 20<br>0 14<br>0 20<br>0 14<br>0 19<br>0 21<br>0 18<br>0 15<br>0 17<br>0 14<br>0 20<br>0 21<br>0 21<br>0 22<br>0 24<br>0 25 | ,000 sf.<br>,760 sf.<br>,800 sf.<br>,320 sf.<br>,475 sf.<br>,290 sf.<br>,500 sf.<br>,500 sf.<br>,000 sf.<br>,000 sf.<br>,250 sf.<br>,250 sf.<br>,500 sf.<br>,500 sf. |       |
| 88<br>89<br>90<br>91<br>92<br>93<br>94<br>95<br>96<br>97<br>98<br>99<br>100        |      | 22,000 sf. 25,960 sf. 39,925 sf. 24,320 sf. 19,975 sf. 21,340 sf. 28,000 sf. 33,500 sf. 34,500 sf. 31,500 sf. 33,500 sf. 21,500 sf. 23,500 sf. 23,500 sf.                       | 4,000 sf. 5,500 sf. 1,050 sf. 13,500 sf. 14,000 sf. 18,150 sf. 16,500 sf. 16,500 sf. 7,500 sf. 8,250 sf. 6,500 sf. 9,750 sf.            | 6,500 sf.          | 0 22<br>0 21<br>0 19<br>0 20<br>0 14<br>0 20<br>0 14<br>0 19<br>0 21<br>0 18<br>0 15<br>0 17<br>0 14<br>0 20<br>0 21<br>0 21<br>0 22<br>0 24<br>0 25 | ,000 sf.<br>,760 sf.<br>,800 sf.<br>,320 sf.<br>,475 sf.<br>,290 sf.<br>,500 sf.<br>,500 sf.<br>,000 sf.<br>,000 sf.<br>,000 sf.<br>,250 sf.<br>,250 sf.             |       |

MINIMUM LOT SIZE CHART

1 20,000 sf.

STEN AREA

TENTATIVELY APPROVED
ON 12-14-88 OFFICE of PLANNING AND ZONING of ARD COUNTY