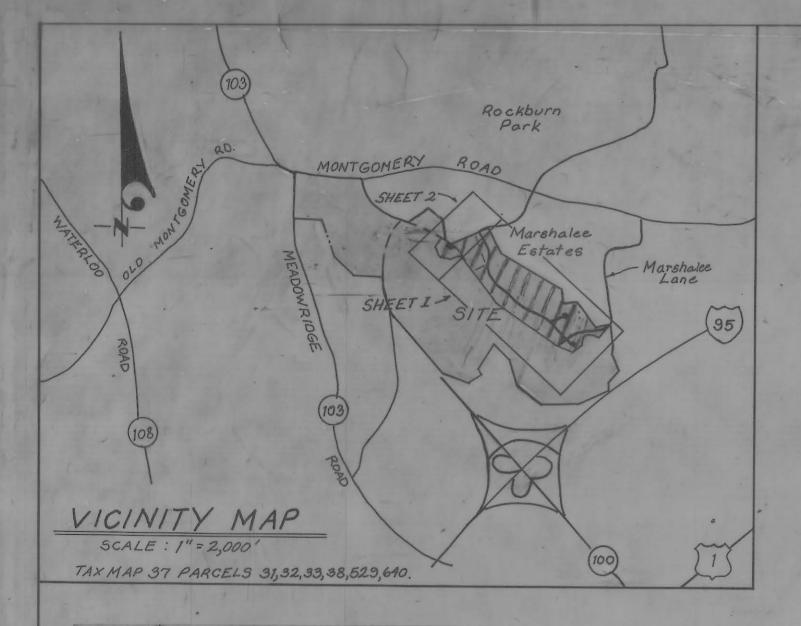

## GENERAL NOTES

- 1. Topography compiled from aerial survey.
- 2. Public water and sewer to be utilized.
- 3. See soils map No. 25 & 26.
- 4. Installation of Traffic Control Devices shall be in accordance with the latest edition of the Manual of Uniform Control Devices.
- 5. Sediment and erosion control plans for development will be provided with road construction and site development plans.
- 6. Minimum setbacks will comply with Section 106 D.2 of the Howard County Zoning Regulations.
- 7. Street trees will be provided with the road construction plans, and will be in accordance with Howard County Subdivision Regulations.
- 8. Deed reference 1642/329, 1543/672, 1739/234, 1768/562
- 9. OP & Z file No. S-86-92, S-87-70, S-88-61, 5-88-98
- 10. SWM to be provided. Type to be as per Office of Environmental Programs and Corps of Engineers permit requirements, Infiltration and Petention.
- a. Existing zoning R-20.
- b. Gross area of tract = 333 Acres.
  Gross area of submission = 74.91 Acres.
- c. Area of proposed lots = 68.14 Acres.
- d. Area of proposed roads = 6.77 Acres.
- e. No. of buildable lots = 103 (46.42 Acres Net). No. of open space lots = 2 (16.42 Acres).
- 12. Dry Ground Recreational Area = 8.54 Acres (52%). (178% PFREQ)