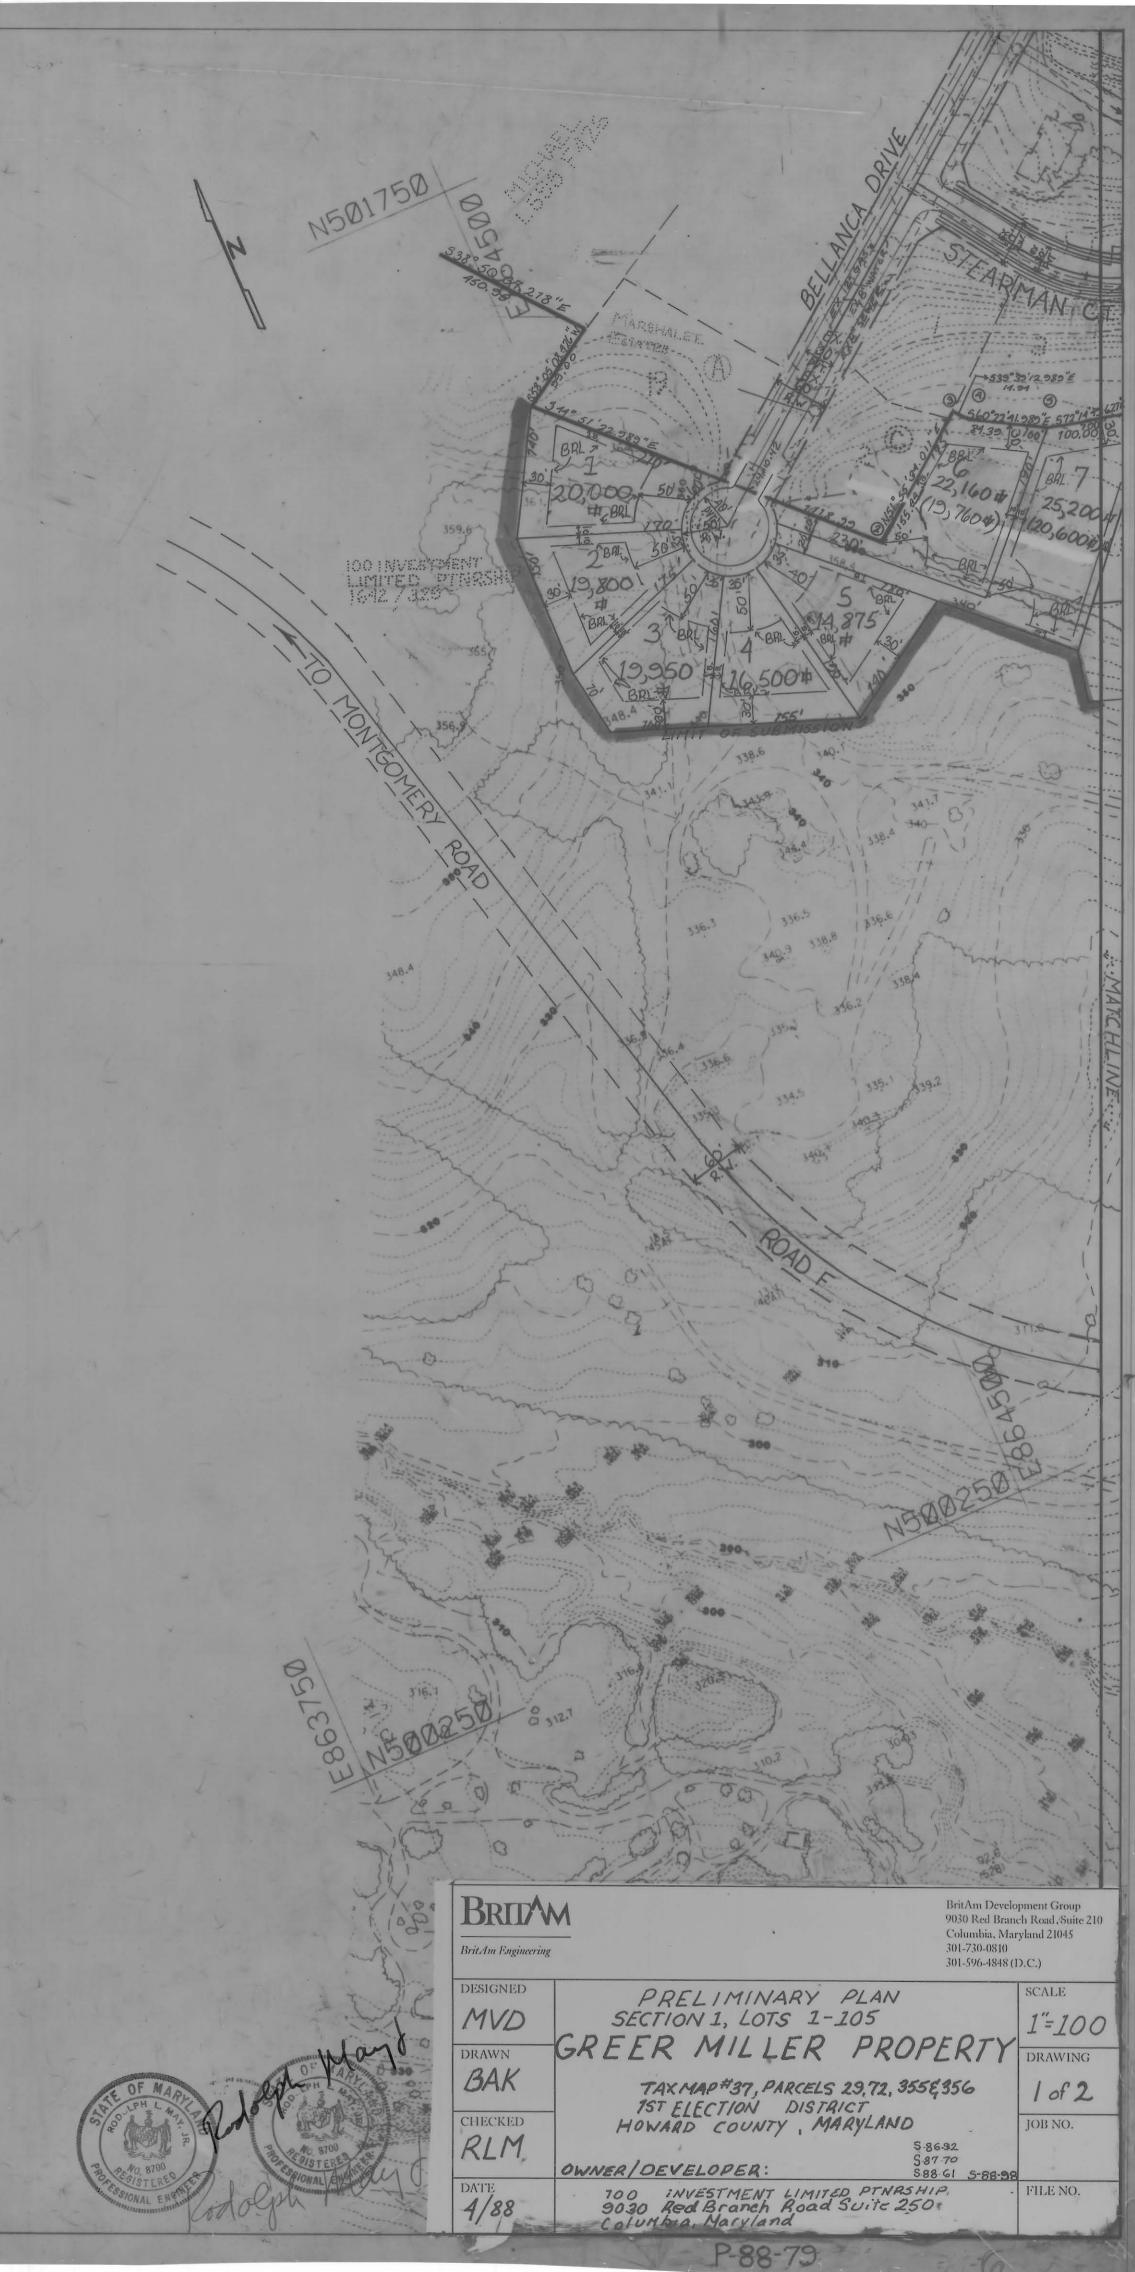

## GENERAL NOTES

- 1. Topography compiled from aerial survey.
- 2. Public water and sewer to be utilized.
- 3. See soils map No. 25 & 26.
- 4. Installation of Traffic Control Devices shall be in accordance with the latest edition of the Manual of Uniform Control Devices.
- 5. Sediment and erosion control plans for development will be provided with road construction and site development plans.
- 6. Minimum setbacks will comply with Section 106 D.2 of the Howard County Zoning Regulations.
- 7. Street trees will be provided with the road construction plans, and will be in accordance with Howard County Subdivision Regulations.
- 8. Deed reference 1642/329, 1543/672, 1739/234, 1768/562
- 9. OP & Z file No. S-86-92, S-87-70, S-88-61, 5-88-98
- 10. SWM to be provided. Type to be as per Office of Environmental Programs and Corps of Engineers permit requirements, Infiltration and Petention.
- a. Existing zoning R-20.
- b. Gross area of tract = 333 Acres.
  Gross area of submission = 74.91 Acres.
- c. Area of proposed lots = 68.14 Acres.
- d. Area of proposed roads = 6.77 Acres.
- e. No. of buildable lots = 103 (46.42 Acres Net). No. of open space lots = 2 (16.42 Acres).
- 12. Dry Ground Recreational Area = 8.54 Acres (52%). (178% PFREQ)

865600.7637

|       | OURDINATE TAD | 66               |
|-------|---------------|------------------|
| POINT | NORTH         | EAST             |
| I I   | 501506.1391   | 864492,8887      |
| 12    | 501226.7410   | 864771.4867      |
| 3     | 501321.9973   | 864893.8515      |
| 4     | 501310.4947   | 8 64 90 3 . 3854 |
| 5     | 501268 .7832  | 864976 .7163     |
| . 6   | 501238.2920   | 865071.3844      |
| 7     | 501363.9077   | 865121.4384      |
| 8     | 501532 .3174  | 865187.7645      |
| 9     | 501590 .5466  | 865256 .0480     |
| 10    | 501532.3915   | 865458 .3595     |
| 77    | 501362.8256   | 865736.0391      |
| 12    | 501300.0558   | 865684.7173      |
| 13    | 501126.5210   | 865878.6174      |
| 14    | 501054.3799   | 365889.9709      |
| 15    | 500994.2636   | 865955.2322      |
| 16    | 500868 . 9786 | 866307.4219      |
| 17    | 500698.8456   | 866427.5864      |
| 18    | 500285.2946   | 866853:9800      |
| 79    | 500039.0698   | 867188.7847      |
| 20    | 499997.2177   | 867426.5281      |
| 21    | 499833.9320   | 867627.1152      |
| 22    | 499776.4347   | 867901.2115      |
| 23    | 499989.5488   | 867880.7930      |
| 24    | 500280-6533   | 867843.6865      |
| 25    | 500282.4640   | 867863.5993      |
| . 26  | 499990-7246   | 867900.7868      |
| 27    | 499772-1304   | 867921.7303      |
| 28    | 199769-2378   | 867935.5198      |
| 29    | 499203.4174   | 865743.9794      |

499077.6234

|       | CL  | IRVE DATA |        |
|-------|-----|-----------|--------|
| CURVE | R   | T         | 1 4    |
| -1_   | 204 | 169.75    | 210.06 |
| 2     | 234 | 148.47    | 210.55 |
| 3     | 404 | 272.90    | 377.23 |
| 4     | 282 | 116.23    | 194.47 |
| 5     | 525 | 194.24    | 334.45 |
| 6     | 257 | 330.43    | 499.07 |
| T     | 632 | 51.46     | 102.03 |
| 8     | 927 | 139.49    | 277.00 |
| 9     | 347 | 912 86    | 670 17 |