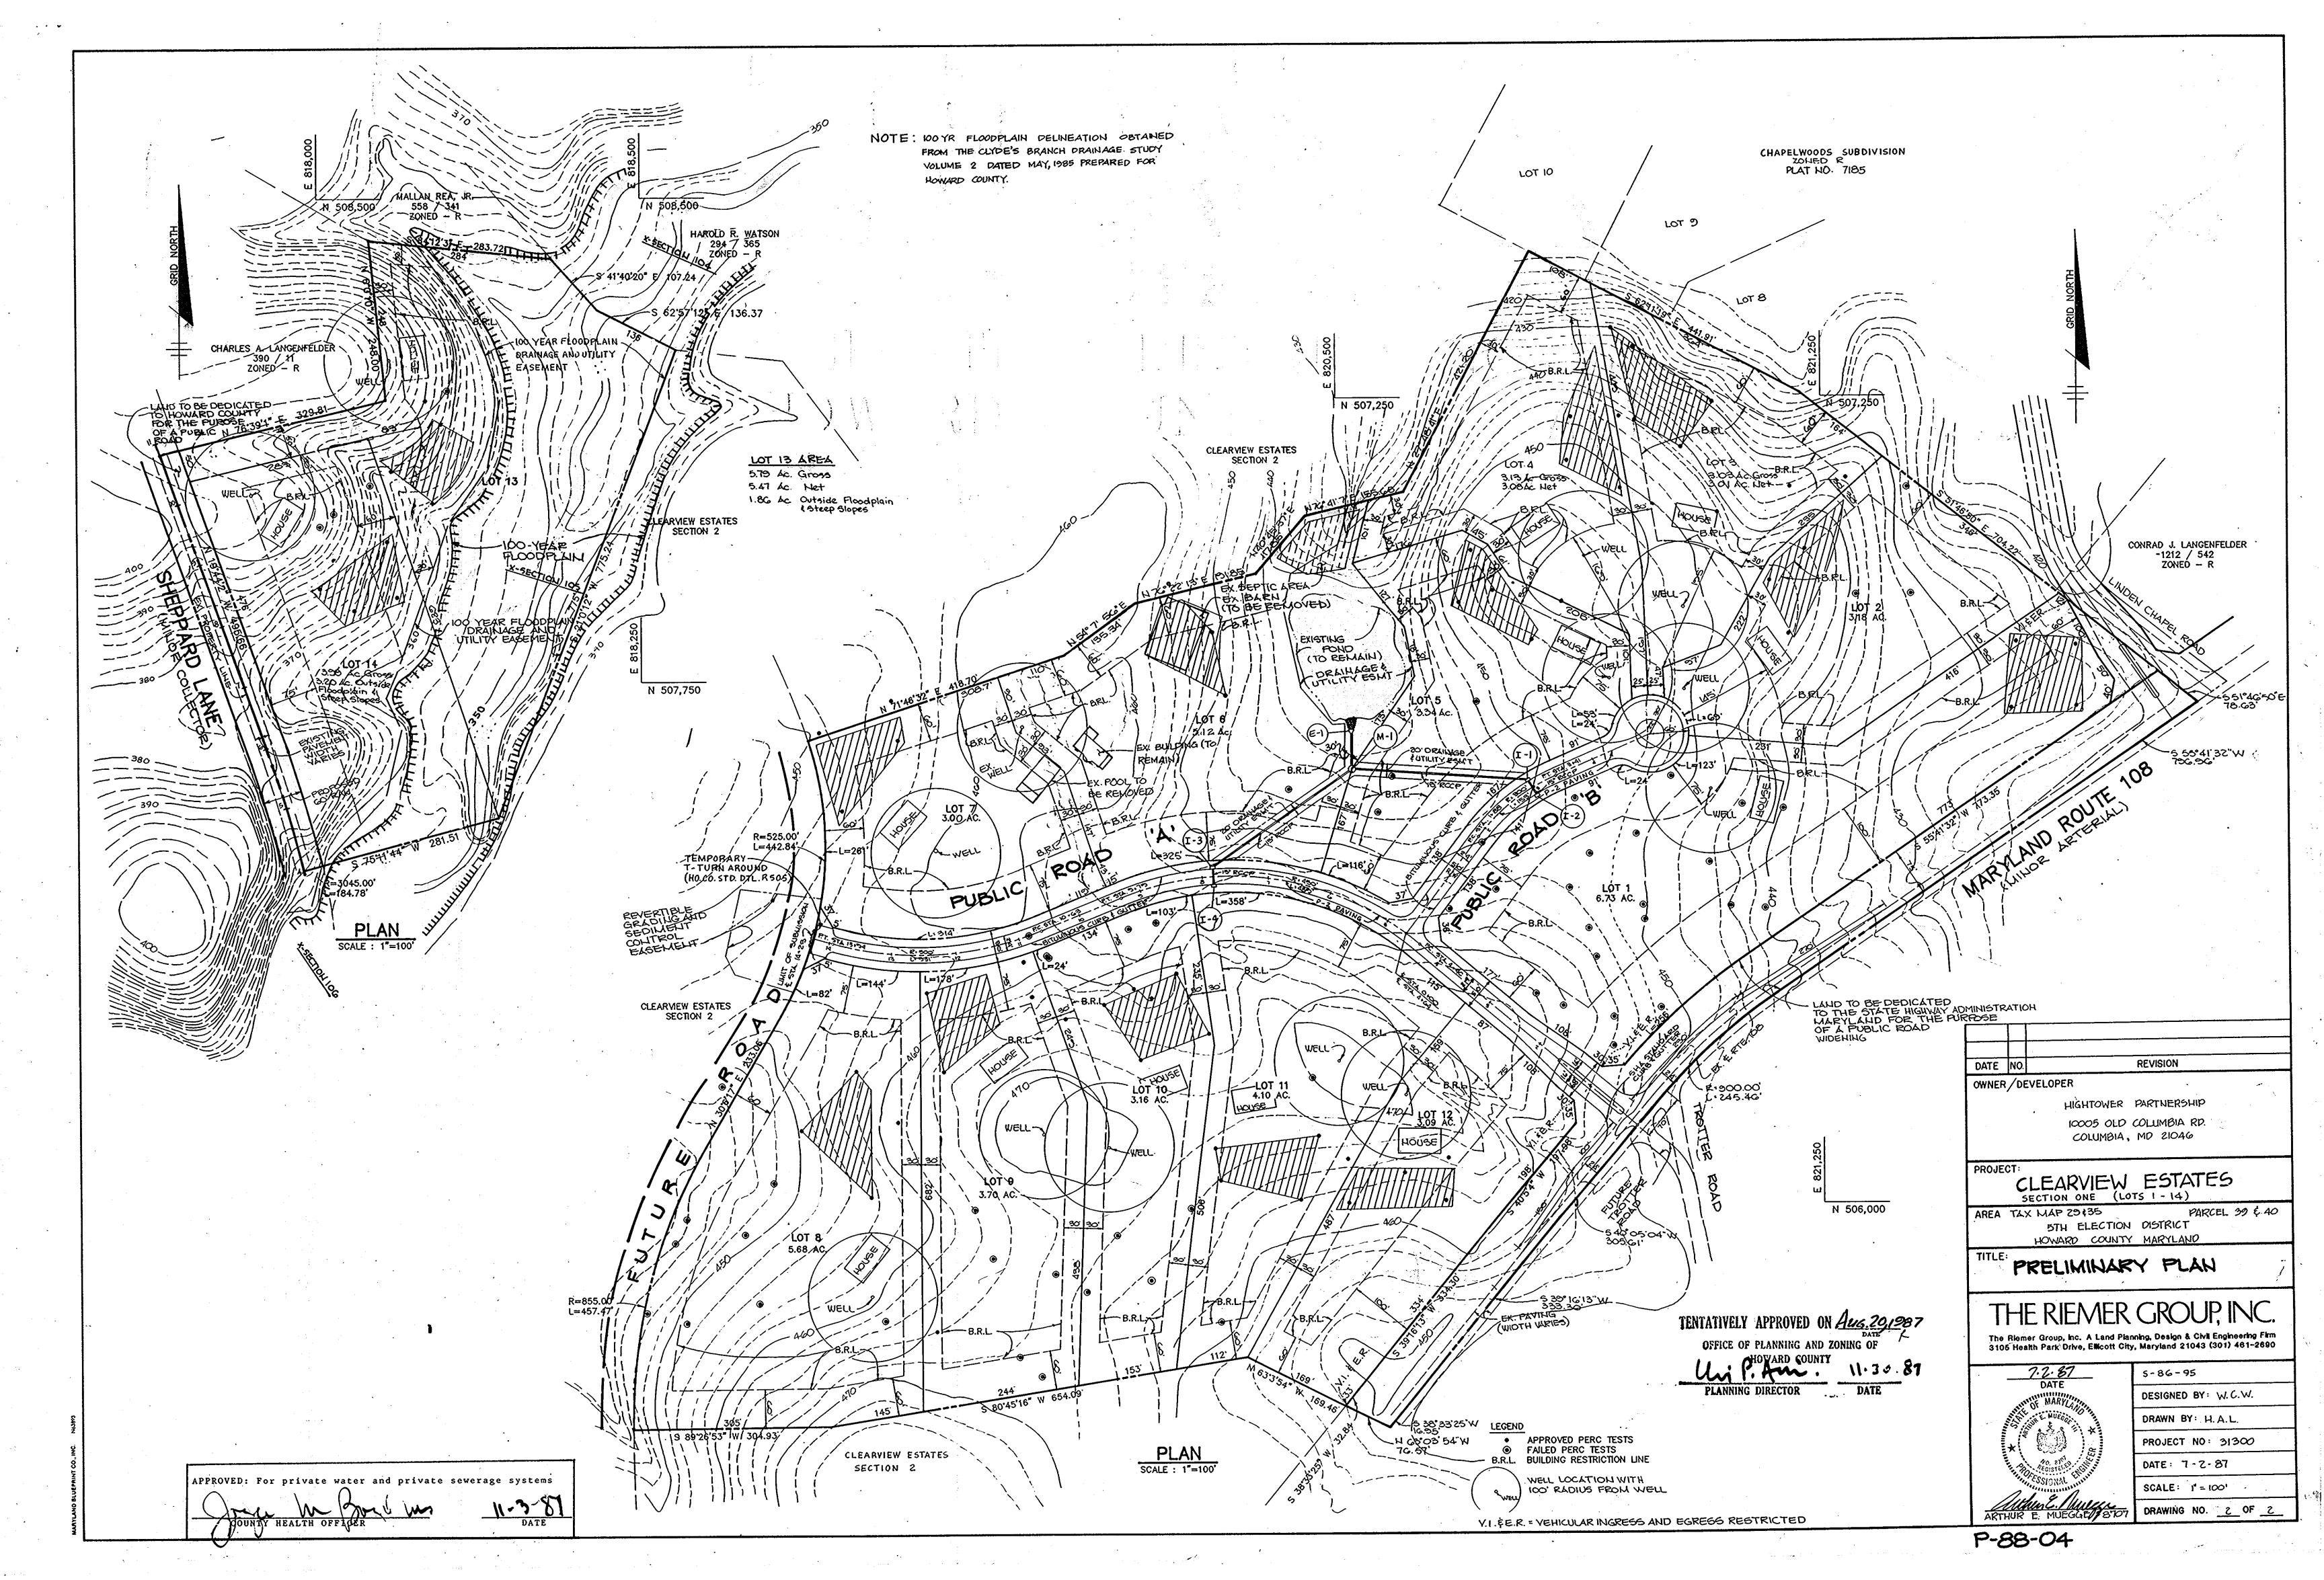

# PRELIMINARY PLAN CLEARVIEW ESTATES SECTION 1

ELECTION DISTRICT NO. 5 HOWARD COUNTY, MARYLAND

### PERC TEST DATA

818106.894

RECONFIGURED RECOMFIGURED

> N 508,500 N 508,500 LOT 13 N 507,750

#### NOTES:

- 1. The area shown thus ///////////////indicates a private sewage easement of minimum 10,000 square feet as required by the Maryland State Department of Health and Mental Hygiene for individual disposal. Improvements of any kind in this area are restricted until public sewage is available and servicing any residential structures on this site. This easement shall become null and void upon connection to a public sewage. The County Health Officer shall have the authority to grant variances for encroachments into the private sewage easement. Recordation of a modified sewage easement shall not be necessary.
- 2. Percolation test holes shown hereon have been field, located as shown • DARK DOT. approved and dot and circle (disapproved)
- 3. The lots shown hereon comply with the minimum ownership width and lot areas as required by the Maryland State Department of Health and Mental Hygiene.
- 4. Percolation areas and water wells for adjoining lots are shown where pertinent.
- 5. See Office of Planning and Zoning file, 5-86-95
- 6. For flag or pipestem lots; refuse collection, snow removal and road maintenance are provided to the junction of flag or pipestem lot driveway.

#### SITE TABULATION

| Present Zoning                    | R       |
|-----------------------------------|---------|
| Total Number of Lots              | 14      |
| Total Number of Residential Lots  | 14      |
| Total Area Lots                   | 57.16   |
| Total Area Road Right-of-way      | 2.37    |
| Total Area Open Space             | 0       |
| Total Area in 100-year Floodplain | 3.58    |
| Total Area this Submission        | 59.53   |
| Water System                      | Private |
| Sewer System                      | Private |

Acres Acres Acres Acres Private

HIGHTOWER PARTNERSHIP 10005 OLD COLUMBIA RD. COLUMBIA, MD 21046

REVISION

CLEARVIEW ESTATES SECTION ONE (LOTS 1- 14)

PARCEL 30 & 40 AREA TAX MAP 20\$35 5TH ELECTION DISTRICT HOWARD COUNTY MARYLAND

SCALE: AS SHOWN DRAWING NO. 1 OF 2

11-3-87

DATE NO.

OWNER / DEVELOPER