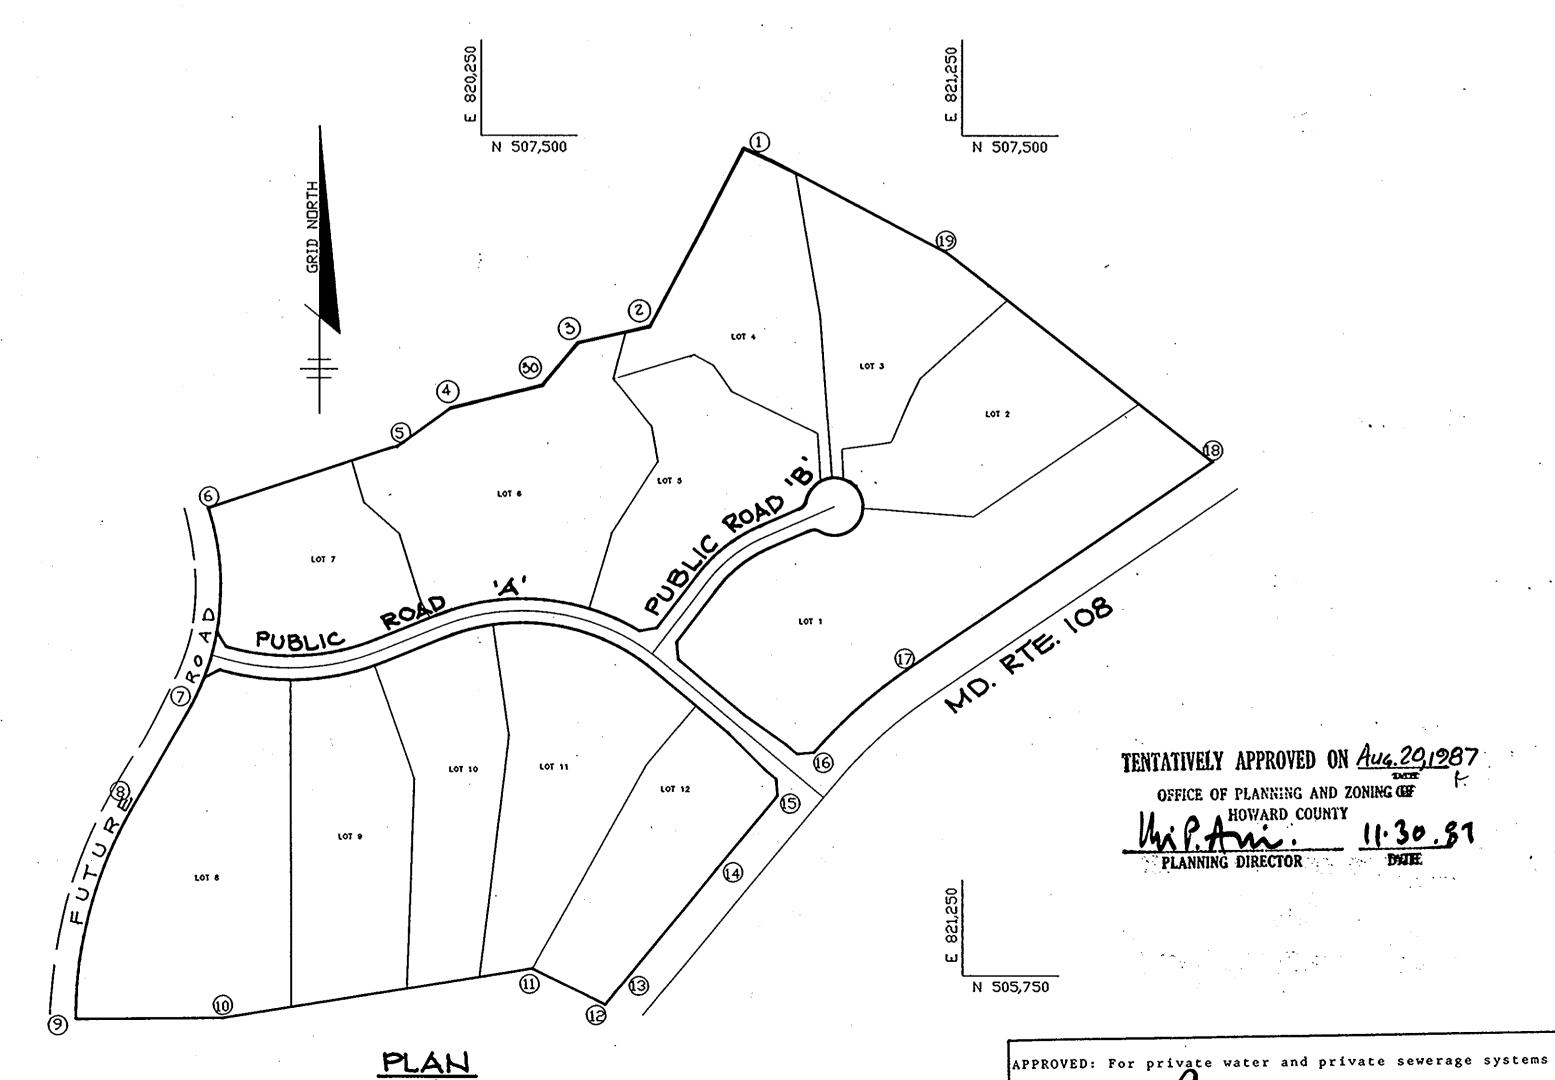

# PRELIMINARY PLAN CLEARVIEW ESTATES SECTION 1

ELECTION DISTRICT NO. 5 HOWARD COUNTY, MARYLAND

#### SITE TABULATION

| Present Zoning                    | R       |
|-----------------------------------|---------|
| Total Number of Lots              | 14      |
| Total Number of Residential Lots  | 14      |
| Total Area Lots                   | 57.16   |
| Total Area Road Right-of-way      | 2.37    |
| Total Area Open Space             | 0       |
| Total Area in 100-year Floodplain | 3.58    |
| Total Area this Submission        | 59.53   |
| Water System                      | Private |
| Sewer System                      | Private |

Acres Acres Acres Acres Private

HIGHTOWER PARTNERSHIP 10005 OLD COLUMBIA RD. COLUMBIA, MD 21046

REVISION

CLEARVIEW ESTATES SECTION ONE (LOTS 1- 14)

PARCEL 30 & 40 AREA TAX MAP 20\$35 5TH ELECTION DISTRICT HOWARD COUNTY MARYLAND

SCALE: AS SHOWN DRAWING NO. 1 OF 2

11-3-87

DATE NO.

OWNER / DEVELOPER