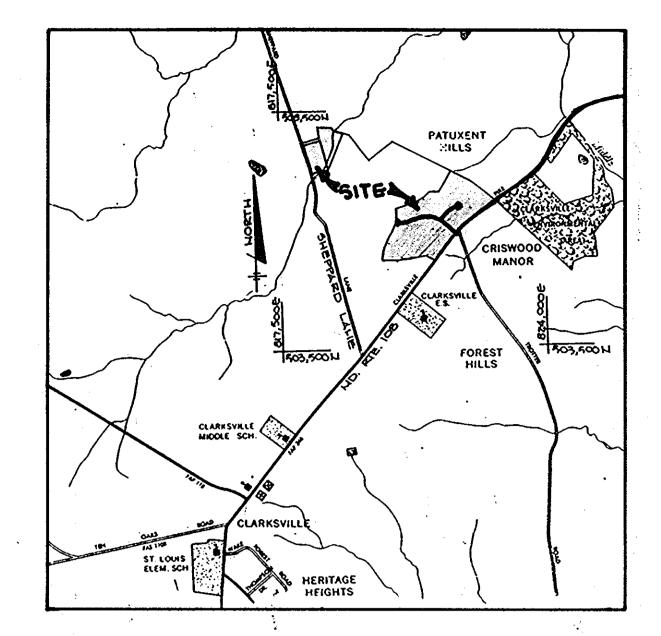

# PRELIMINARY PLAN CLEARVIEW ESTATES SECTION 1

ELECTION DISTRICT NO. 5 HOWARD COUNTY, MARYLAND

TITLE SHEET