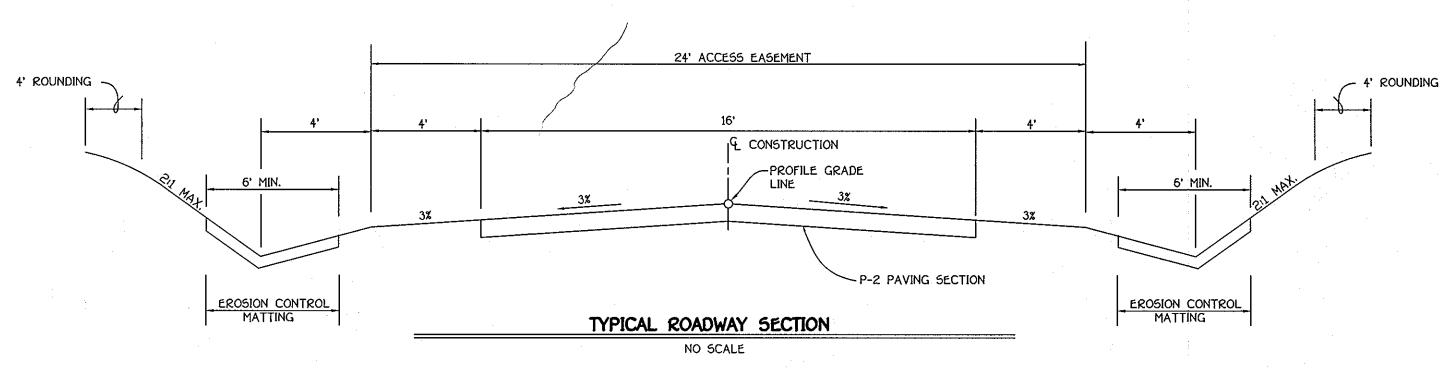

### USE-IN-COMMON DRIVEWAY DESIGN SPEED = 15 M.P.H.

PROFILE SCALE: HOR. : 1" = 50' VER. : 1" = 5'

| ROADWAY INFORMATION CHART |                |              |        |                         |                |              |  |
|---------------------------|----------------|--------------|--------|-------------------------|----------------|--------------|--|
| ROAD NAME                 | CLASSIFICATION | DESIGN SPEED | ZONING | <b>Q</b> STATION LIMITS | PAVING SECTION | R/W          |  |
| PRIVATE DRIVEWAY          | USE-IN-COMMON  | 15 M.P.H.    | R-20   | 0+00 TO 3+70.96         | P-2            | 24' EASEMENT |  |