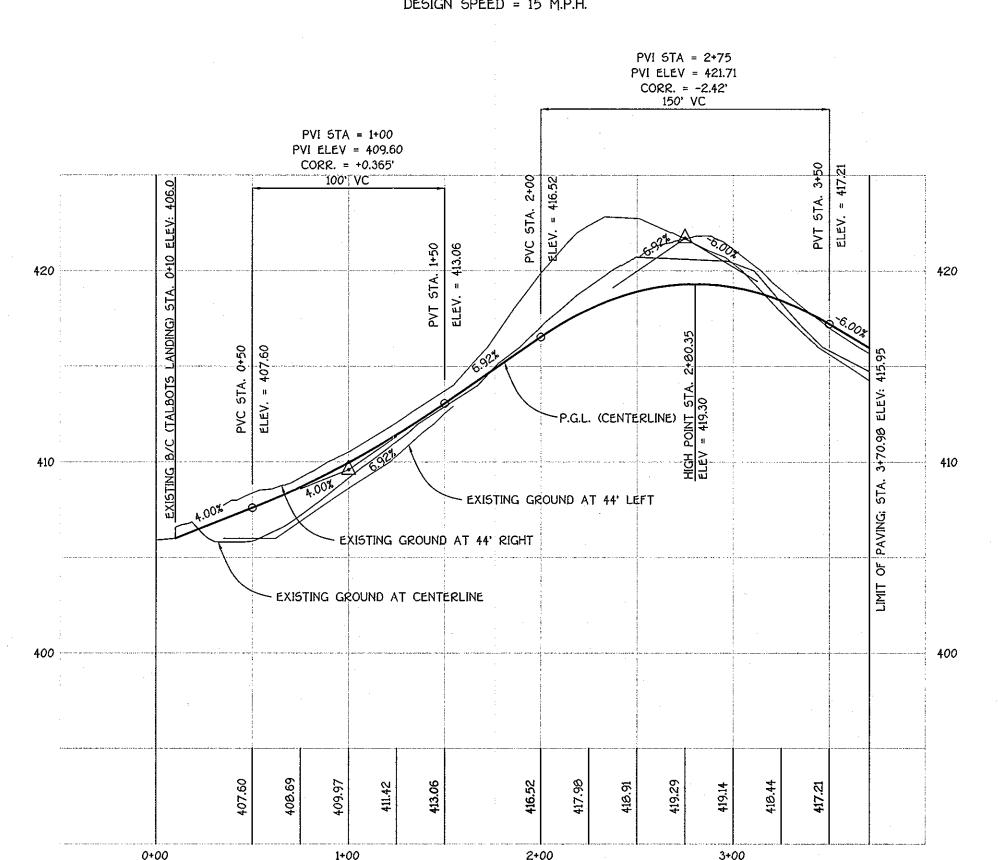

### USE-IN-COMMON DRIVEWAY DESIGN SPEED = 15 M.P.H.

PROFILE SCALE: HOR. : 1" = 50' VER. : 1" = 5'

| ROADWAY INFORMATION CHART |                |              |        |                         |                |              |  |
|---------------------------|----------------|--------------|--------|-------------------------|----------------|--------------|--|
| ROAD NAME                 | CLASSIFICATION | DESIGN SPEED | ZONING | <b>Q</b> STATION LIMITS | PAVING SECTION | R/W          |  |
| PRIVATE DRIVEWAY          | USE-IN-COMMON  | 15 M.P.H.    | R-20   | 0+00 TO 3+70.96         | P-2            | 24' EASEMENT |  |

PRELIMINARY DRIVEWAY PROFILE

TALBOTS WOODS II

PHASE TWO

BUILDABLE LOTS 9 - 11, OPEN SPACE LOT 12,
& NON-BUILDABLE BULK PARCEL 'F'

(A RESUBDIVISION OF BUILDABLE BULK PARCEL 'B' & NON-BUILDABLE BULK PARCEL 'A',