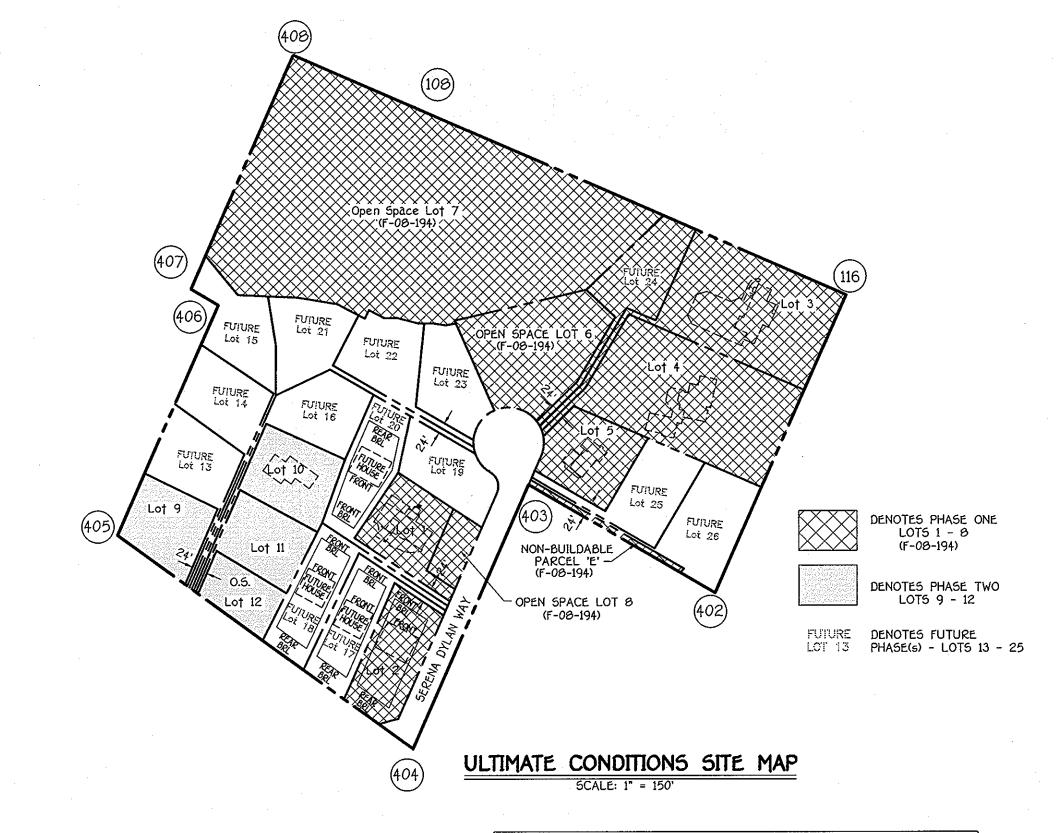

## TALBOTS WOODS II

### PHASE TWO

BUILDABLE LOTS 9 - 11, OPEN SPACE LOT 12, & NON- BUILDABLE BULK PARCEL 'F'

(A RESUBDIVISION OF BUILDABLE BULK PARCEL B & NON-BUILDABLE BULK PARCEL 'A', TALBOTS WOODS II, PHASE ONE, F-08-194)

### TALBOTS WOODS II

BUILDABLE LOTS 9 - 11, OPEN SPACE LOT 12, & NON-BUILDABLE BULK PARCEL 'F' (A RESUBDIVISION OF BUILDABLE BULK PARCEL 'B' & NON-BUILDABLE BULK PARCEL 'A'. TALBOT'S WOODS II, PHASE ONE, F-08-194)