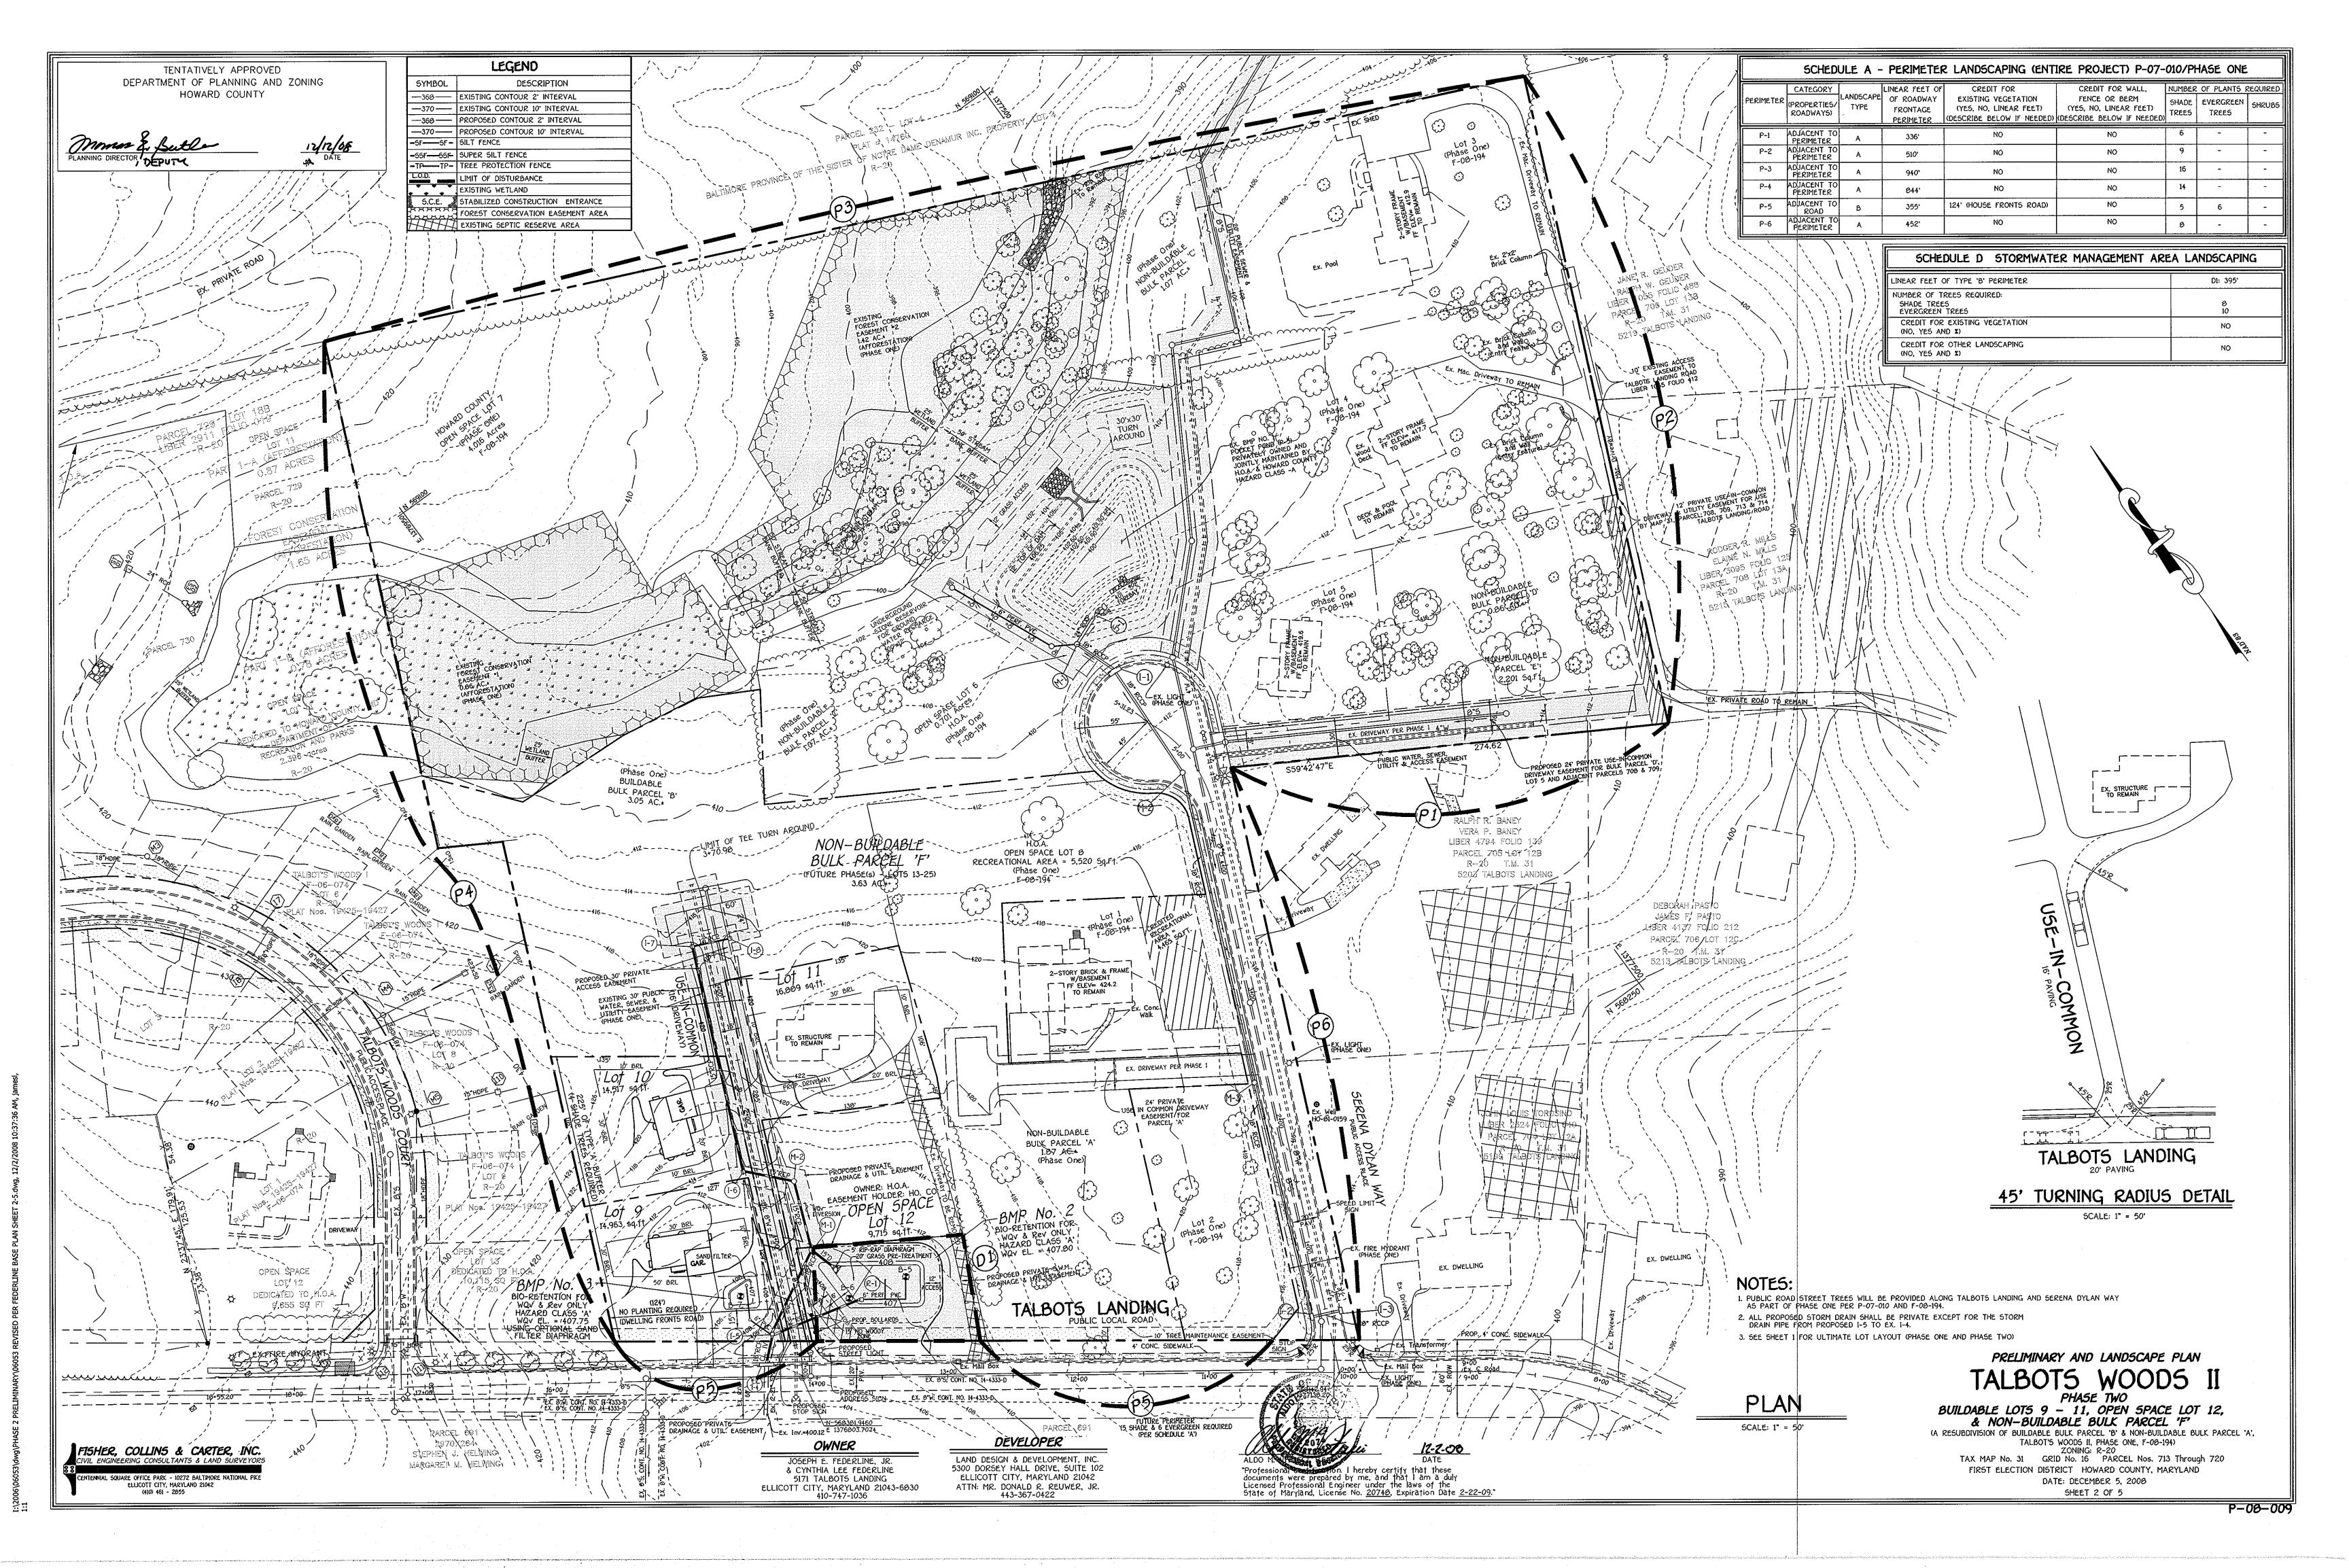

## TALBOTS WOODS II

### PHASE TWO

BUILDABLE LOTS 9 - 11, OPEN SPACE LOT 12, & NON- BUILDABLE BULK PARCEL 'F'

(A RESUBDIVISION OF BUILDABLE BULK PARCEL B & NON-BUILDABLE BULK PARCEL 'A', TALBOTS WOODS II, PHASE ONE, F-08-194)

- 2. SUBJECT PROPERTY ZONED R-20 PER 02/02/04 COMPREHENSIVE ZONING PLAN.
- 3. a. GROSS AREA OF TRACT = 15.229 AC. \*
- b. AREA OF FLOODPLAIN = 0.00 AC.± c. AREA OF 25% OR GREATER SLOPES = 0.00 AC.+
- d. NET AREA OF TRACT = 15.229 AC.+
- 4. AREA OF PROPOSED ROAD R/W = 0.645 AC.\* (PHASE ONE)
- 5. a. AREA OF PROPOSED BUILDABLE LOTS = 3.28 AC. (TOTAL), 1.064 AC. (PHASE TWO) b. AREA OF PROPOSED OPEN SPACE LOTS = 4.844 AC. (PHASE ONE), 0.22 AC. (PHASE TWO)
- c. AREA OF OPEN SPACE REQUIRED = (15.229 x 0.30) = 4.569 AC.+ d. AREA OF NON-CREDITED OPEN SPACE = 0.00 AC.+
- e. AREA OF CREDITED/TOTAL OPEN SPACE PROVIDED = 5.064 AC. + (PHASE ONE & TWO) f. RECREATIONAL OPEN SPACE REQUIRED: (200 SQ.FT. PER UNIT) = 200 x 22 = 4,400 SQ.FT.
- q. RECREATIONAL OPEN SPACE PROVIDED = 5,520 SQ.FT. (4,465 SQ.FT. CREDITED) (PHASE ONE) h. AREA OF NON-BUILDABLE BULK PARCELS = 5.28 AC. (PHASE TWO) i. AREA OF BUILDABLE BULK PARCEL = 0.00 AC.
- 6. NUMBER OF LOTS PROPOSED:
- a. BUILDABLE = 3 b. OPEN SPACE LOTS = 1
- c. NON-BUILDABLE BULK PARCELS = 1
- d. BUILDABLE BULK PARCELS = 0
- 7. PRIOR HOWARD COUNTY PROJECT NUMBERS WITH THIS PROJECT: 5-05-010, WP-08-22, P-07-010, F-08-194
- 8. THE PROJECT IS IN CONFORMANCE WITH THE LATEST HOWARD COUNTY STANDARDS UNLESS WAIVERS HAVE BEEN APPROVED.
- 9. NO NOISE STUDY IS REQUIRED FOR THIS PROJECT.
- 10. WATER IS PUBLIC (CONTRACT NO. 14-4070-D), SEWER IS PUBLIC (CONTRACT NO. 14-4070-D)
- 11. SOILS INFORMATION TAKEN FROM SOIL SURVEY, HOWARD COUNTY, MARYLAND.
- 12. ALL EXISTING STRUCTURES LOCATED ON SITE ARE TO REMAIN UNLESS OTHERWISE NOTED.
- 13. BOUNDARY OUTLINE BASED ON FIELD RUN SURVEY PERFORMED BY MILDENBERG, BOENDER & ASSOCIATES, INC. DATED ON OR ABOUT NOVEMBER, 2003.
- 14. TOPOGRAPHIC CONTOURS BASED ON FIELD RUN SURVEY PERFORMED BY FISHER, COLLINS AND CARTER, INC. DATED OCTOBER, 2006.
- 15. THE COORDINATES SHOWN HEREON ARE BASED UPON THE HOWARD COUNTY GEODETIC CONTROL WHICH IS BASED UPON THE MARYLAND STATE PLANE COORDINATE SYSTEM. HOWARD COUNTY MONUMENT NOS.
- 31EA AND 31EB WERE USED FOR THIS PROJECT. 16. THERE ARE NO AREAS OF STEEP SLOPES LOCATED ON THIS PROPERTY AS DEFINED BY THE
- HOWARD COUNTY SUBDIVISION AND LAND DEVELOPMENT REGULATIONS, SECTION 16.116.6 17. STORMWATER MANAGEMENT WILL BE PROVIDED IN ACCORDANCE WITH HOWARD COUNTY AND MARYLAND 370 SPECIFICATIONS. RECHARGE VOLUME WAS BE PROVIDED THROUGH THE USE OF A STONE RESERVOIR IN PHASE ONE. WATER QUALITY AND CHANNEL PROTECTION VOLUME WILL BE PROVIDED BY A BIO-RETENTION FACILITY LOCATED ON OPEN SPACE LOT 12. THERE IS ALSO A PRIVATE BIO-RETENTION FACILITY PROPOSED ON LOT 9 FOR WQV ONLY. OVERBANK FLOOD PROTECTION VOLUME AND EXTREME FLOOD VOLUMES ARE NOT REQUIRED FOR THIS SITE. THE
- MAINTAINED BY H.O.A. AND HOWARD COUNTY. 16. THE LOTS SHOWN HEREON COMPLY WITH THE MINIMUM OWNERSHIP, WIDTH AND LOT AREA AS

STORMWATER MANAGEMENT FACILITY WILL BE PRIVATELY OWNED BY H.O.A. AND JOINTLY

- REQUIRED BY THE MARYLAND STATE DEPARTMENT OF THE ENVIRONMENT. 19. THERE IS NO FLOODPLAIN WITHIN THIS SITE.
- 20. THE APFO TRAFFIC STUDY FOR THIS PROJECT WAS PREPARED BY MARS GROUP DATED JUNE, 2005 AND APPROVED UNDER 5-05-010. IN ACCORDANCE WITH HOWARD COUNTY CRITERIA, THERE ARE NO MAJOR COLLECTOR OR HIGHER CLASSIFIED ROADWAYS INTERSECTING WITH ANOTHER MAJOR COLLECTOR OR HIGHER CLASSIFIED ROADWAY WITHIN THE STUDY LIMITS OF THIS PROJECT. THEREFORE, THE TALBOT'S WOODS II DEVELOPMENT IS EXEMPT FROM APFO ROAD TEST REQUIREMENTS.
- 21. THE FOREST CONSERVATION REQUIREMENTS OF SECTION 16.1200 OF THE HOWARD COUNTY CODE AND FOREST CONSERVATION ACT FOR THIS SUBDIVISION WILL BE FULFILLED BY PROVIDING 2.20 ACRES OF ON-SITE AFFORESTATION. A TOTAL SURETY OF \$49,658.40 BASED ON 2.28 AC. AFFORESTATION WILL BE PROVIDED WITH THE DEVELOPER'S AGREEMENT AT FINAL PLAN "No Clearing, Grading Or Construction Is Permitted Within The Forest Conservation Easement: However, Forest Management
- Practices As Defined In The Deed Of Forest Conservation Easement Are Allowed." 22. THE GEOTECHNICAL REPORT FOR THIS PROJECT WAS PREPARED BY HILLIS-CARNES ENGINEERING ASSOCIATES, INC.
- 23. THE FOREST STAND DELINEATION AND WETLAND DELINEATION FOR THIS PROJECT WAS PREPARED BY ECO-SCIENCE PROFESSIONALS, INC., DATED DECEMBER, 2003.
- 24. THIS PROPERTY IS LOCATED WITHIN THE METROPOLITAN DISTRICT
- 25. FOR FLAG OR PIPESTEM LOTS, REFUSE COLLECTION, SNOW REMOVAL AND ROAD MAINTENANCE ARE PROVIDED TO THE JUNCTION OF THE FLAG OR PIPESTEM AND THE ROAD R/W LINE AND NOT THE PIPESTEM LOT DRIVEWAY.
- 26. NO CEMETERIES EXIST WITHIN THIS SUBDIVISION.
- 27. THE LANDSCAPE SURETY WILL BE PROVIDED AS PART OF THE DEVELOPER'S AGREEMENT AT FINAL PLAN STAGE.
- 20. STREET LIGHTS WILL BE REQUIRED IN THIS DEVELOPMENT IN ACCORDANCE WITH THE DESIGN MANUAL STREET LIGHT PLACEMENT AND THE TYPE OF FIXTURE AND POLE SELECTED SHALL BEIN ACCORDANCE WITH THE LATEST HOWARD COUNTY DESIGN MANUAL, VOLUME III (1993) ANDAS MODIFIED BY "GUIDELINES FOR STREET LIGHTS IN RESIDENTIAL DEVELOPMENTS (JUNE 1993)." THE JUNE 1993 POLICY INCLUDES GUIDELINES FOR LATERAL AND LONGITUDINAL PLACEMENT. A MINIMUM SPACING OF 20' SHALL BE MAINTAINED BETWEEN ANY STREET LIGHT AND
- 29. PRIVATE WELL & SEPTIC TO BE PROPERLY ABANDONED PRIOR TO SIGNATURE OF THE FINAL PLAT. DOCUMENTATION OF PROPER ABANDONDMENT/SEALING OF THE WELLS WILL BE PROVIDED BY A LICENSED WELL DRILLER FOR THE WELL ABANDONMENT AND THE SEPTIC WILL BE PUMPED, COLLAPSED AND FILLED IN. AN AGREEMENT WILL BE RECORDED TO HOLD THE DEVELOPER RESPONSIBLE FOR MAINTENANCE AND REMOVAL OF ALL SEPTIC EASEMENTS THAT EXCEED THE PROPOSED LOT LINE BOUNDARIES ONCE PUBLIC SEWER IS GRANTED TO PARCELS 713, 714, & 715.
- 30. THE INDIVIDUAL PARCEL DESIGNATIONS FOR THIS PROJECT ARE: (PHASE TWO)
- A. NON-BUILDABLE BULK PARCEL 'E' RESERVES THE RIGHT TO BE FURTHER SUBDIVIDED.
- 31. THE EXISTING DRIVEWAY FROM LOT 13 IN PHASE 2 THAT EXTENDS TO TALBOT'S LANDING ROAD SHALL BE REMOVED AS A PART OF THE FUTURE PHASE 2 PROCESSING. SEE PLAN VIEW, THIS SHEET, FOR ULTIMATE CONDITIONS SITE MAP.
- 32. AN ADDRESS RANGE SIGN WILL BE NEEDED FOR LOTS 10 AND 11 AT THE ENTRANCE OF THE USE-IN-COMMON DRIVEWAY.

### TALBOTS WOODS II

BUILDABLE LOTS 9 - 11, OPEN SPACE LOT 12, & NON-BUILDABLE BULK PARCEL 'F' (A RESUBDIVISION OF BUILDABLE BULK PARCEL 'B' & NON-BUILDABLE BULK PARCEL 'A'. TALBOT'S WOODS II, PHASE ONE, F-08-194)