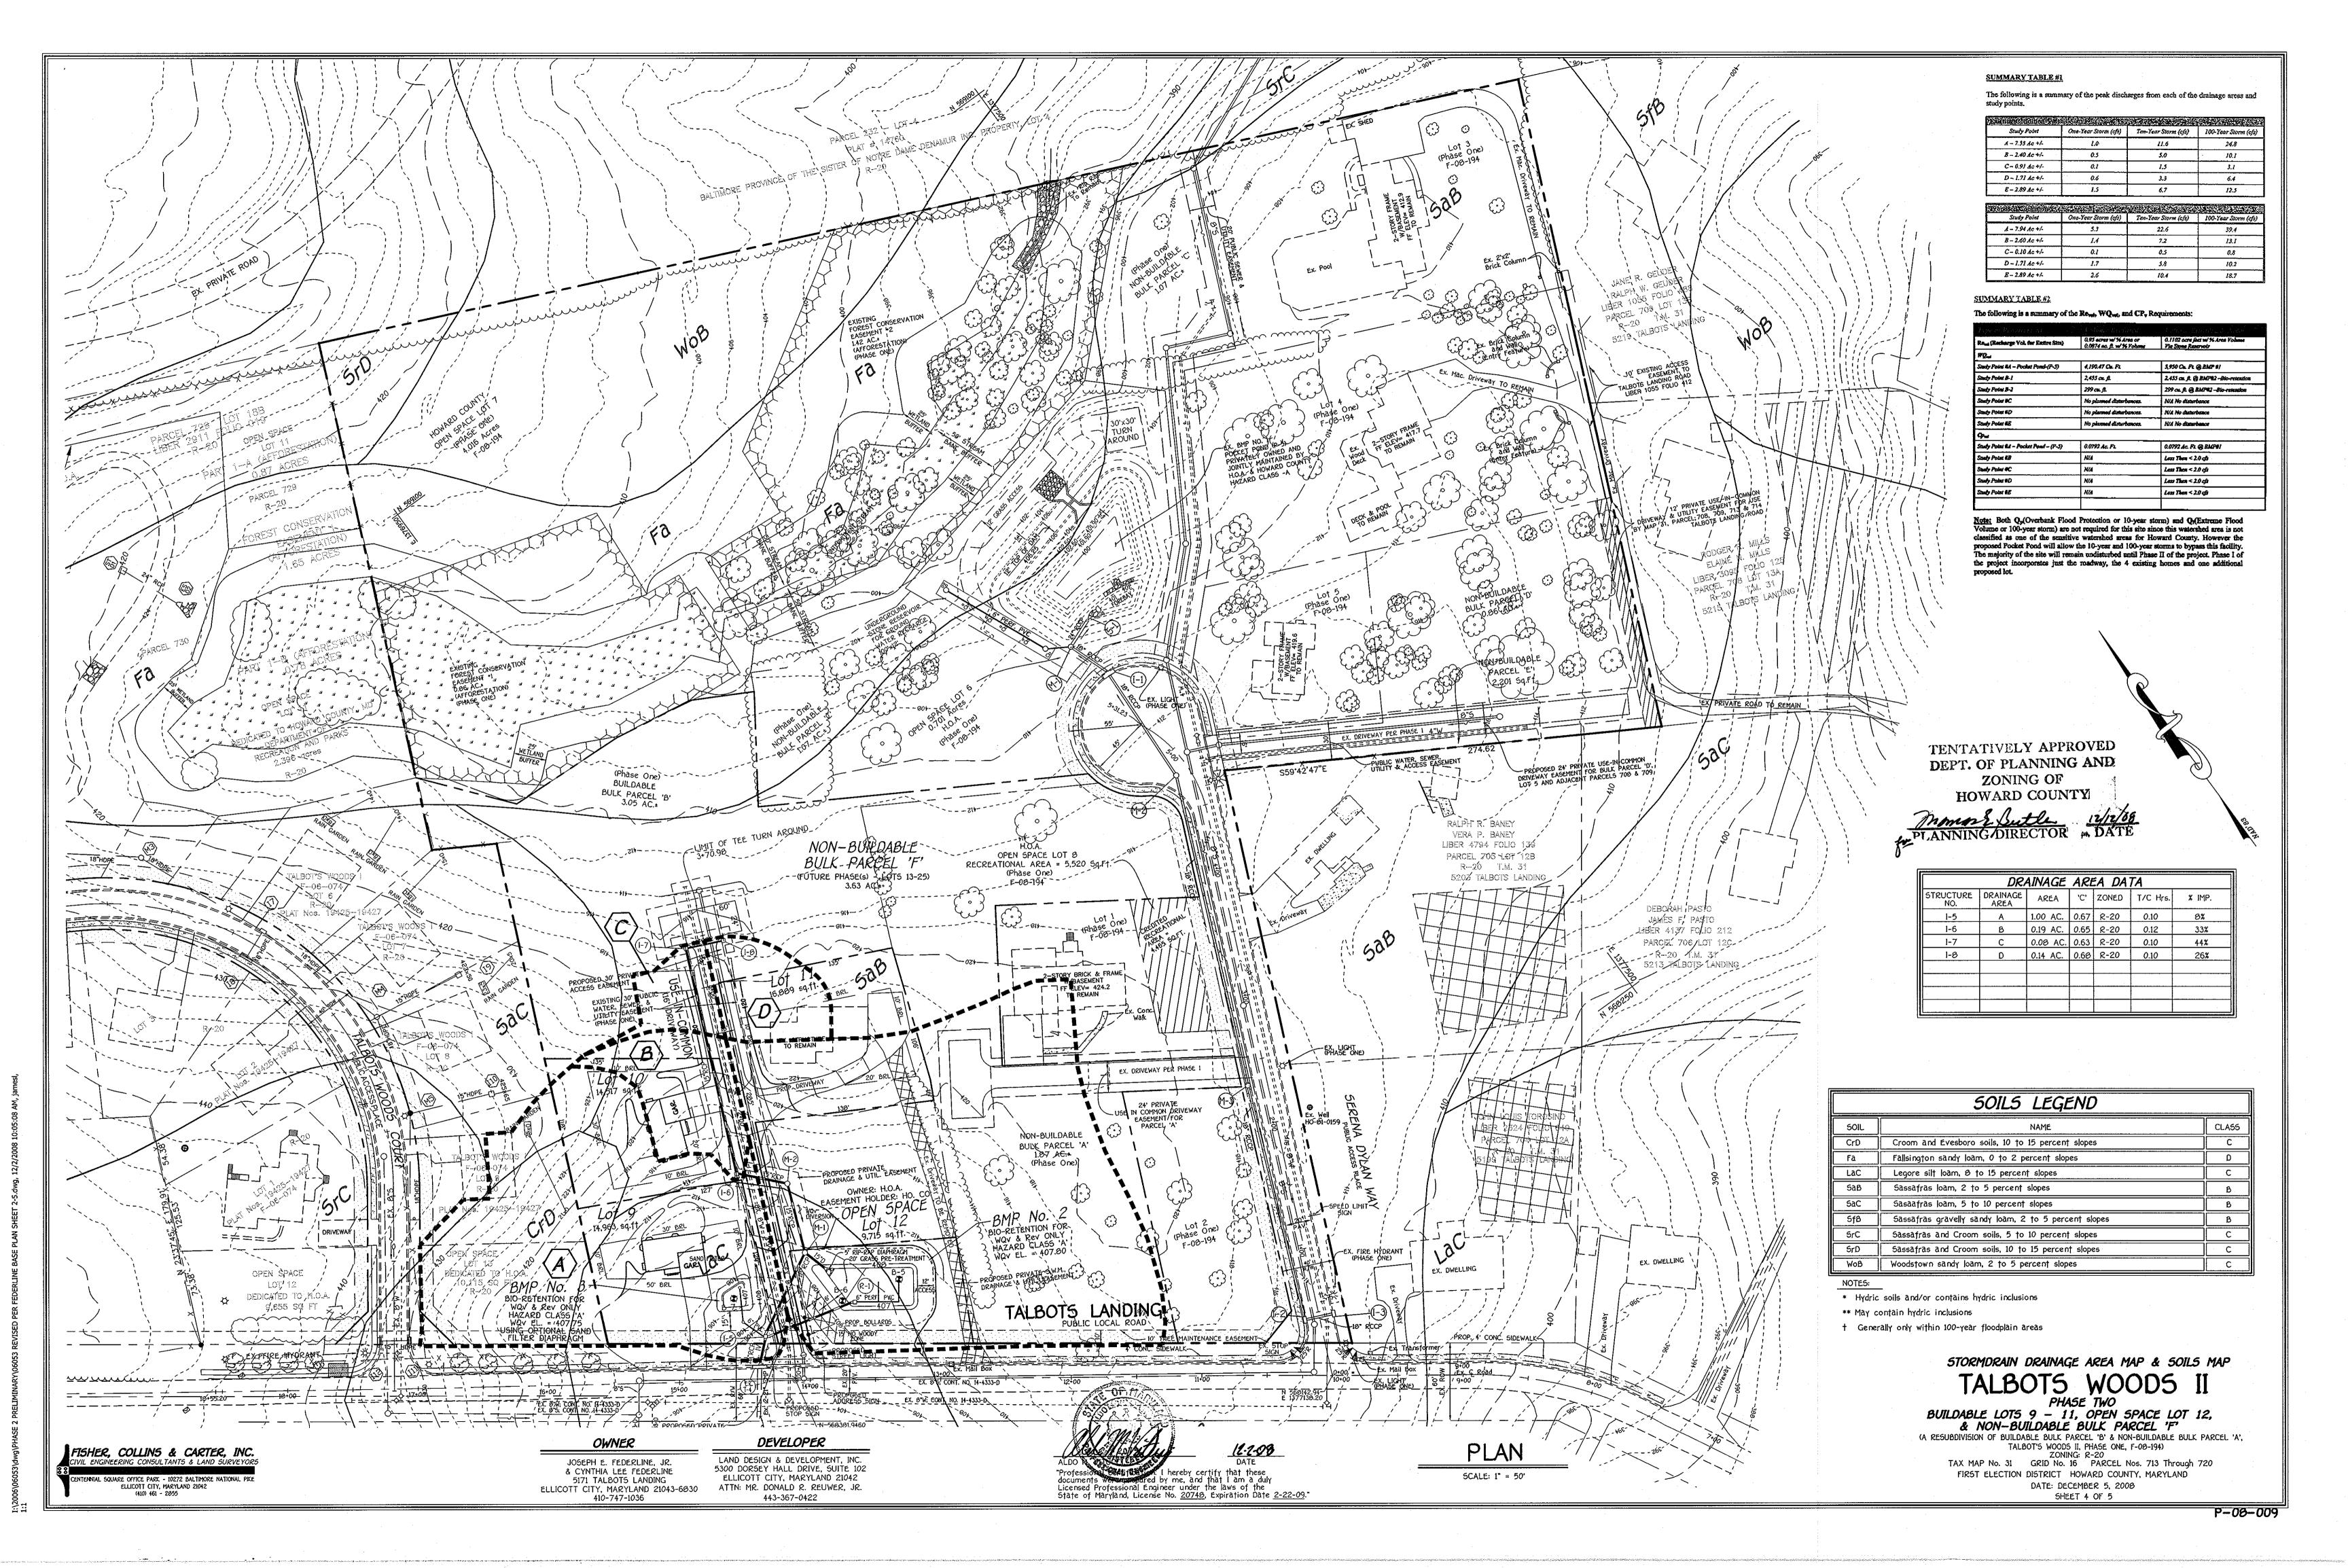

## TALBOTS WOODS II

### PHASE TWO

BUILDABLE LOTS 9 - 11, OPEN SPACE LOT 12, & NON- BUILDABLE BULK PARCEL 'F'

(A RESUBDIVISION OF BUILDABLE BULK PARCEL B & NON-BUILDABLE BULK PARCEL 'A', TALBOTS WOODS II, PHASE ONE, F-08-194)

- 2. SUBJECT PROPERTY ZONED R-20 PER 02/02/04 COMPREHENSIVE ZONING PLAN.
- 3. a. GROSS AREA OF TRACT = 15.229 AC. \*
- b. AREA OF FLOODPLAIN = 0.00 AC.± c. AREA OF 25% OR GREATER SLOPES = 0.00 AC.+
- d. NET AREA OF TRACT = 15.229 AC.+
- 4. AREA OF PROPOSED ROAD R/W = 0.645 AC.\* (PHASE ONE)
- 5. a. AREA OF PROPOSED BUILDABLE LOTS = 3.28 AC. (TOTAL), 1.064 AC. (PHASE TWO) b. AREA OF PROPOSED OPEN SPACE LOTS = 4.844 AC. (PHASE ONE), 0.22 AC. (PHASE TWO)
- c. AREA OF OPEN SPACE REQUIRED = (15.229 x 0.30) = 4.569 AC.+ d. AREA OF NON-CREDITED OPEN SPACE = 0.00 AC.+
- e. AREA OF CREDITED/TOTAL OPEN SPACE PROVIDED = 5.064 AC. + (PHASE ONE & TWO) f. RECREATIONAL OPEN SPACE REQUIRED: (200 SQ.FT. PER UNIT) = 200 x 22 = 4,400 SQ.FT.
- q. RECREATIONAL OPEN SPACE PROVIDED = 5,520 SQ.FT. (4,465 SQ.FT. CREDITED) (PHASE ONE) h. AREA OF NON-BUILDABLE BULK PARCELS = 5.28 AC. (PHASE TWO) i. AREA OF BUILDABLE BULK PARCEL = 0.00 AC.
- 6. NUMBER OF LOTS PROPOSED:
- a. BUILDABLE = 3 b. OPEN SPACE LOTS = 1
- c. NON-BUILDABLE BULK PARCELS = 1
- d. BUILDABLE BULK PARCELS = 0
- 7. PRIOR HOWARD COUNTY PROJECT NUMBERS WITH THIS PROJECT: 5-05-010, WP-08-22, P-07-010, F-08-194
- 8. THE PROJECT IS IN CONFORMANCE WITH THE LATEST HOWARD COUNTY STANDARDS UNLESS WAIVERS HAVE BEEN APPROVED.
- 9. NO NOISE STUDY IS REQUIRED FOR THIS PROJECT.
- 10. WATER IS PUBLIC (CONTRACT NO. 14-4070-D), SEWER IS PUBLIC (CONTRACT NO. 14-4070-D)
- 11. SOILS INFORMATION TAKEN FROM SOIL SURVEY, HOWARD COUNTY, MARYLAND.
- 12. ALL EXISTING STRUCTURES LOCATED ON SITE ARE TO REMAIN UNLESS OTHERWISE NOTED.
- 13. BOUNDARY OUTLINE BASED ON FIELD RUN SURVEY PERFORMED BY MILDENBERG, BOENDER & ASSOCIATES, INC. DATED ON OR ABOUT NOVEMBER, 2003.
- 14. TOPOGRAPHIC CONTOURS BASED ON FIELD RUN SURVEY PERFORMED BY FISHER, COLLINS AND CARTER, INC. DATED OCTOBER, 2006.
- 15. THE COORDINATES SHOWN HEREON ARE BASED UPON THE HOWARD COUNTY GEODETIC CONTROL WHICH IS BASED UPON THE MARYLAND STATE PLANE COORDINATE SYSTEM. HOWARD COUNTY MONUMENT NOS.
- 31EA AND 31EB WERE USED FOR THIS PROJECT. 16. THERE ARE NO AREAS OF STEEP SLOPES LOCATED ON THIS PROPERTY AS DEFINED BY THE
- HOWARD COUNTY SUBDIVISION AND LAND DEVELOPMENT REGULATIONS, SECTION 16.116.6 17. STORMWATER MANAGEMENT WILL BE PROVIDED IN ACCORDANCE WITH HOWARD COUNTY AND MARYLAND 370 SPECIFICATIONS. RECHARGE VOLUME WAS BE PROVIDED THROUGH THE USE OF A STONE RESERVOIR IN PHASE ONE. WATER QUALITY AND CHANNEL PROTECTION VOLUME WILL BE PROVIDED BY A BIO-RETENTION FACILITY LOCATED ON OPEN SPACE LOT 12. THERE IS ALSO A PRIVATE BIO-RETENTION FACILITY PROPOSED ON LOT 9 FOR WQV ONLY. OVERBANK FLOOD PROTECTION VOLUME AND EXTREME FLOOD VOLUMES ARE NOT REQUIRED FOR THIS SITE. THE
- MAINTAINED BY H.O.A. AND HOWARD COUNTY. 16. THE LOTS SHOWN HEREON COMPLY WITH THE MINIMUM OWNERSHIP, WIDTH AND LOT AREA AS

STORMWATER MANAGEMENT FACILITY WILL BE PRIVATELY OWNED BY H.O.A. AND JOINTLY

- REQUIRED BY THE MARYLAND STATE DEPARTMENT OF THE ENVIRONMENT. 19. THERE IS NO FLOODPLAIN WITHIN THIS SITE.
- 20. THE APFO TRAFFIC STUDY FOR THIS PROJECT WAS PREPARED BY MARS GROUP DATED JUNE, 2005 AND APPROVED UNDER 5-05-010. IN ACCORDANCE WITH HOWARD COUNTY CRITERIA, THERE ARE NO MAJOR COLLECTOR OR HIGHER CLASSIFIED ROADWAYS INTERSECTING WITH ANOTHER MAJOR COLLECTOR OR HIGHER CLASSIFIED ROADWAY WITHIN THE STUDY LIMITS OF THIS PROJECT. THEREFORE, THE TALBOT'S WOODS II DEVELOPMENT IS EXEMPT FROM APFO ROAD TEST REQUIREMENTS.
- 21. THE FOREST CONSERVATION REQUIREMENTS OF SECTION 16.1200 OF THE HOWARD COUNTY CODE AND FOREST CONSERVATION ACT FOR THIS SUBDIVISION WILL BE FULFILLED BY PROVIDING 2.20 ACRES OF ON-SITE AFFORESTATION. A TOTAL SURETY OF \$49,658.40 BASED ON 2.28 AC. AFFORESTATION WILL BE PROVIDED WITH THE DEVELOPER'S AGREEMENT AT FINAL PLAN "No Clearing, Grading Or Construction Is Permitted Within The Forest Conservation Easement: However, Forest Management
- Practices As Defined In The Deed Of Forest Conservation Easement Are Allowed." 22. THE GEOTECHNICAL REPORT FOR THIS PROJECT WAS PREPARED BY HILLIS-CARNES ENGINEERING ASSOCIATES, INC.
- 23. THE FOREST STAND DELINEATION AND WETLAND DELINEATION FOR THIS PROJECT WAS PREPARED BY ECO-SCIENCE PROFESSIONALS, INC., DATED DECEMBER, 2003.
- 24. THIS PROPERTY IS LOCATED WITHIN THE METROPOLITAN DISTRICT
- 25. FOR FLAG OR PIPESTEM LOTS, REFUSE COLLECTION, SNOW REMOVAL AND ROAD MAINTENANCE ARE PROVIDED TO THE JUNCTION OF THE FLAG OR PIPESTEM AND THE ROAD R/W LINE AND NOT THE PIPESTEM LOT DRIVEWAY.
- 26. NO CEMETERIES EXIST WITHIN THIS SUBDIVISION.
- 27. THE LANDSCAPE SURETY WILL BE PROVIDED AS PART OF THE DEVELOPER'S AGREEMENT AT FINAL PLAN STAGE.
- 20. STREET LIGHTS WILL BE REQUIRED IN THIS DEVELOPMENT IN ACCORDANCE WITH THE DESIGN MANUAL STREET LIGHT PLACEMENT AND THE TYPE OF FIXTURE AND POLE SELECTED SHALL BEIN ACCORDANCE WITH THE LATEST HOWARD COUNTY DESIGN MANUAL, VOLUME III (1993) ANDAS MODIFIED BY "GUIDELINES FOR STREET LIGHTS IN RESIDENTIAL DEVELOPMENTS (JUNE 1993)." THE JUNE 1993 POLICY INCLUDES GUIDELINES FOR LATERAL AND LONGITUDINAL PLACEMENT. A MINIMUM SPACING OF 20' SHALL BE MAINTAINED BETWEEN ANY STREET LIGHT AND
- 29. PRIVATE WELL & SEPTIC TO BE PROPERLY ABANDONED PRIOR TO SIGNATURE OF THE FINAL PLAT. DOCUMENTATION OF PROPER ABANDONDMENT/SEALING OF THE WELLS WILL BE PROVIDED BY A LICENSED WELL DRILLER FOR THE WELL ABANDONMENT AND THE SEPTIC WILL BE PUMPED, COLLAPSED AND FILLED IN. AN AGREEMENT WILL BE RECORDED TO HOLD THE DEVELOPER RESPONSIBLE FOR MAINTENANCE AND REMOVAL OF ALL SEPTIC EASEMENTS THAT EXCEED THE PROPOSED LOT LINE BOUNDARIES ONCE PUBLIC SEWER IS GRANTED TO PARCELS 713, 714, & 715.
- 30. THE INDIVIDUAL PARCEL DESIGNATIONS FOR THIS PROJECT ARE: (PHASE TWO)
- A. NON-BUILDABLE BULK PARCEL 'E' RESERVES THE RIGHT TO BE FURTHER SUBDIVIDED.
- 31. THE EXISTING DRIVEWAY FROM LOT 13 IN PHASE 2 THAT EXTENDS TO TALBOT'S LANDING ROAD SHALL BE REMOVED AS A PART OF THE FUTURE PHASE 2 PROCESSING. SEE PLAN VIEW, THIS SHEET, FOR ULTIMATE CONDITIONS SITE MAP.
- 32. AN ADDRESS RANGE SIGN WILL BE NEEDED FOR LOTS 10 AND 11 AT THE ENTRANCE OF THE USE-IN-COMMON DRIVEWAY.