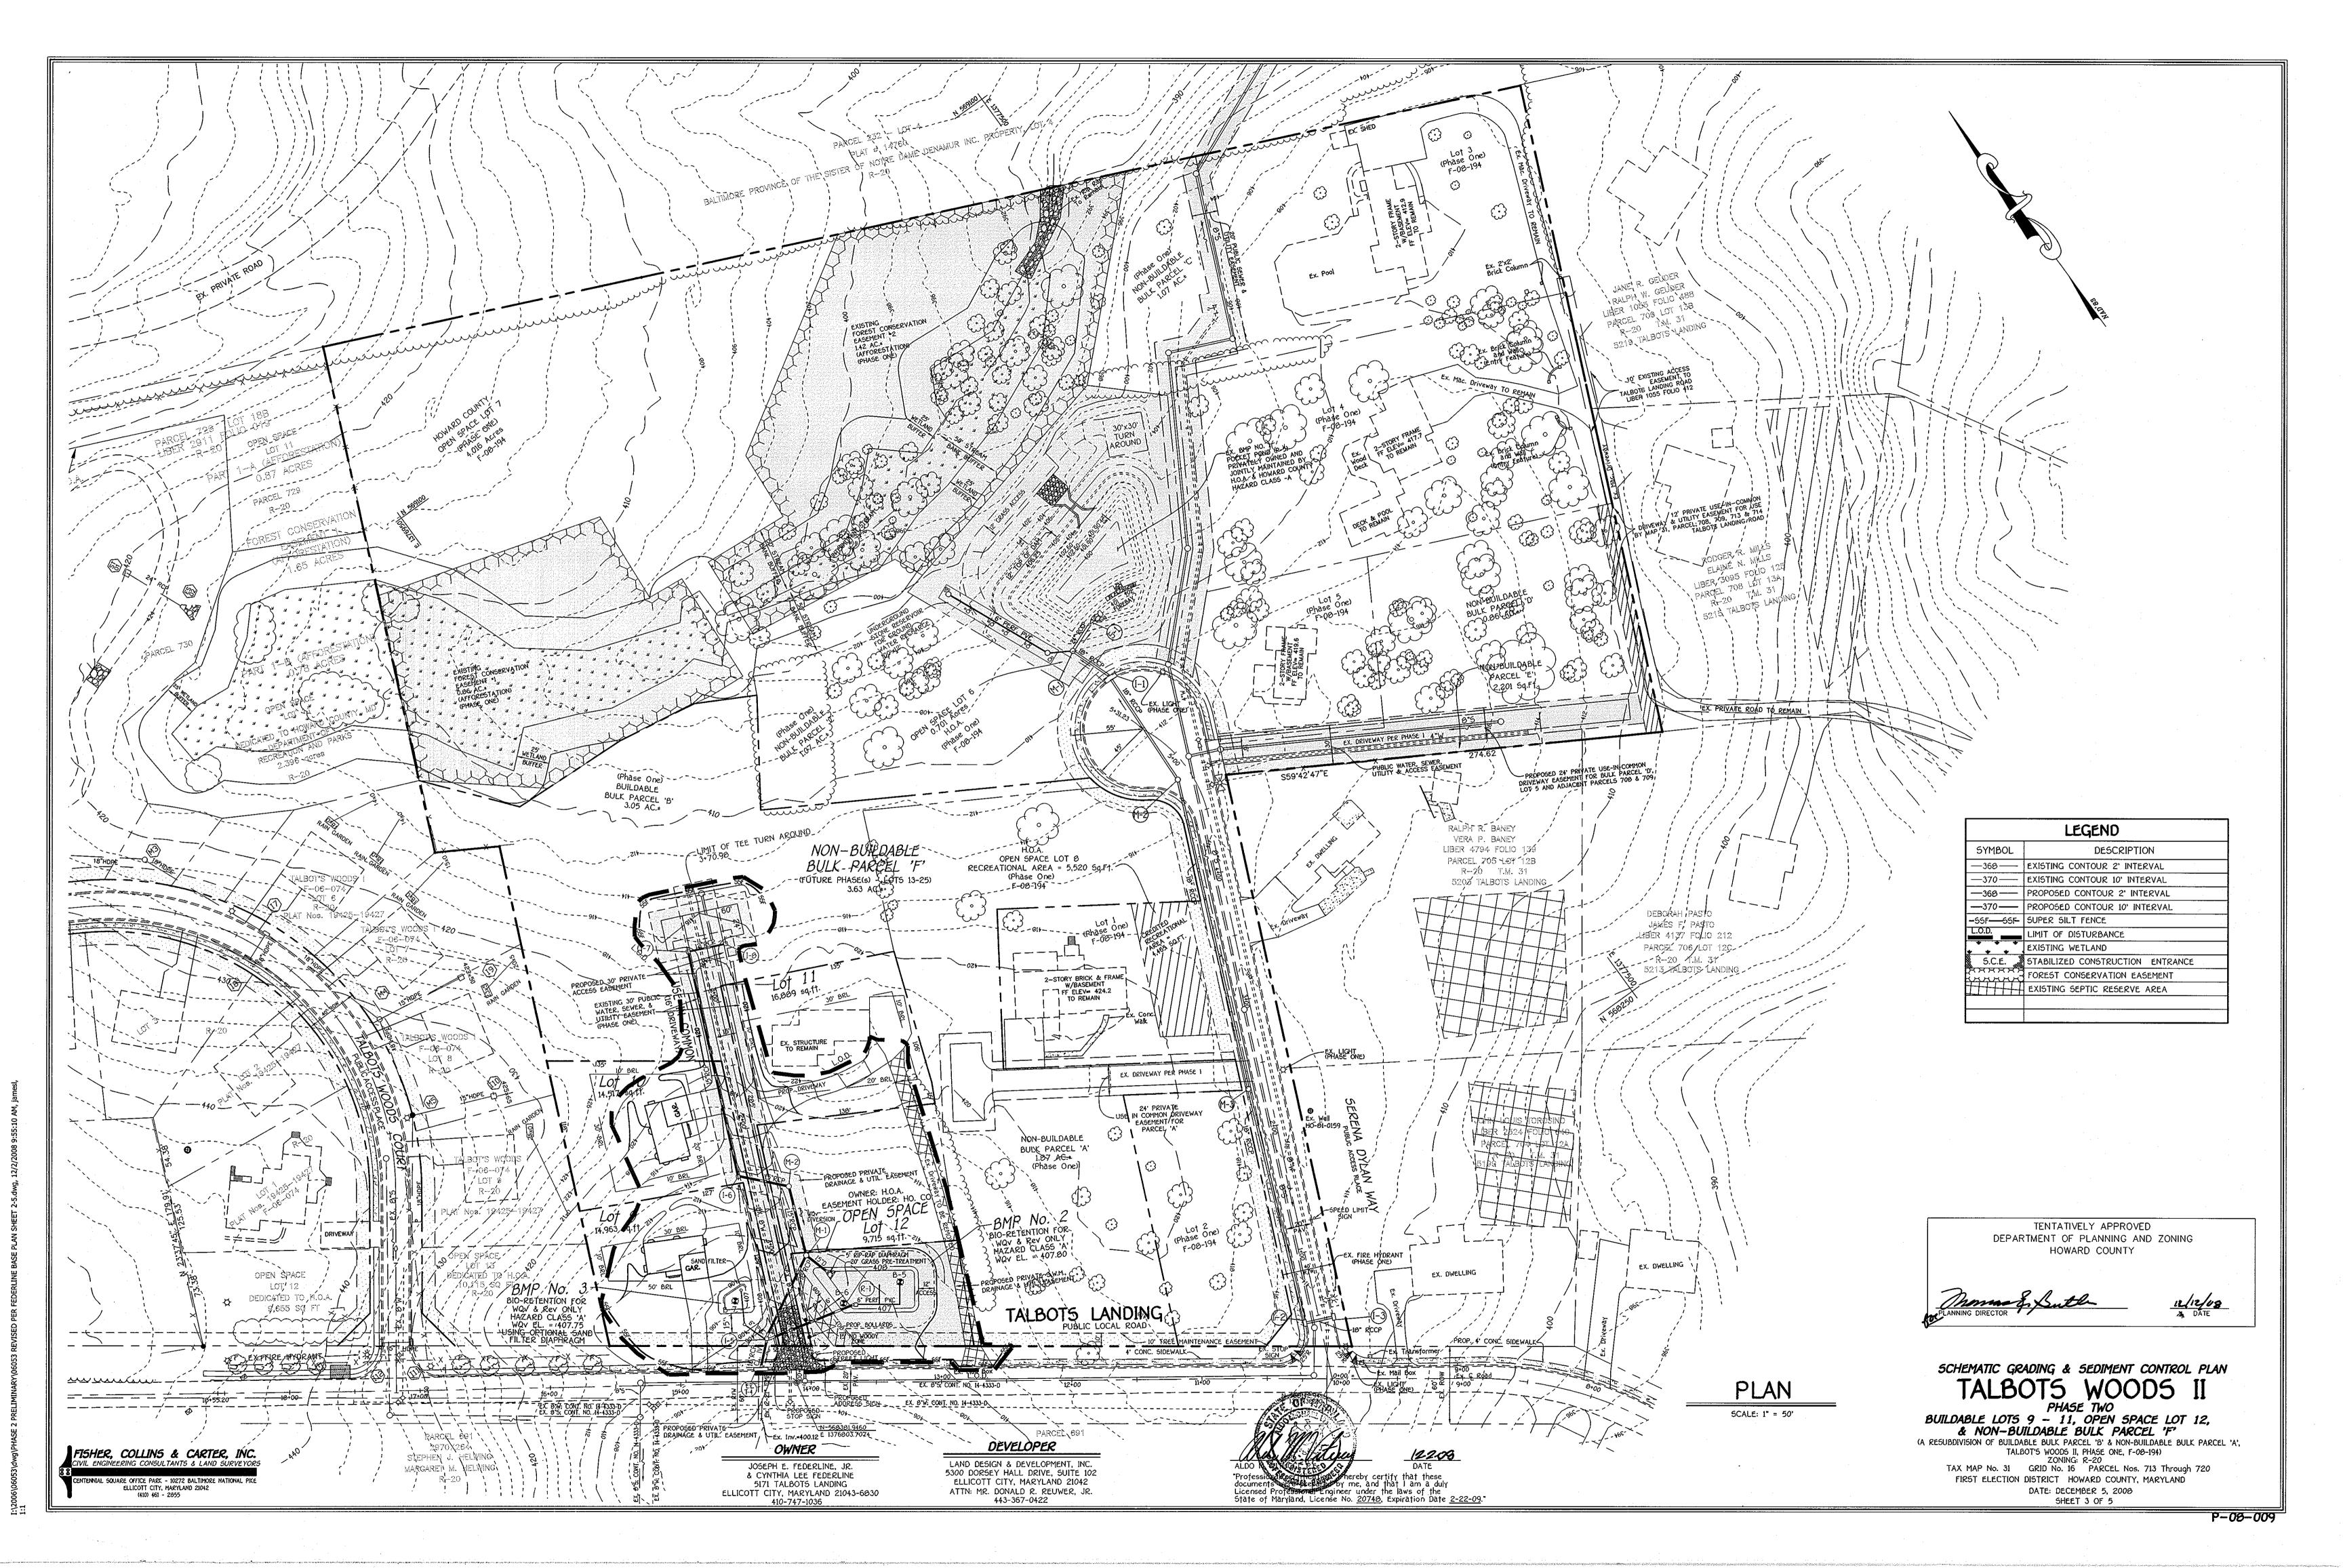

## TALBOTS WOODS II

### PHASE TWO

BUILDABLE LOTS 9 - 11, OPEN SPACE LOT 12, & NON- BUILDABLE BULK PARCEL 'F'

(A RESUBDIVISION OF BUILDABLE BULK PARCEL B & NON-BUILDABLE BULK PARCEL 'A', TALBOTS WOODS II, PHASE ONE, F-08-194)

- 2. SUBJECT PROPERTY ZONED R-20 PER 02/02/04 COMPREHENSIVE ZONING PLAN.
- 3. a. GROSS AREA OF TRACT = 15.229 AC. \*
- b. AREA OF FLOODPLAIN = 0.00 AC.± c. AREA OF 25% OR GREATER SLOPES = 0.00 AC.+
- d. NET AREA OF TRACT = 15.229 AC.+
- 4. AREA OF PROPOSED ROAD R/W = 0.645 AC.\* (PHASE ONE)
- 5. a. AREA OF PROPOSED BUILDABLE LOTS = 3.28 AC. (TOTAL), 1.064 AC. (PHASE TWO) b. AREA OF PROPOSED OPEN SPACE LOTS = 4.844 AC. (PHASE ONE), 0.22 AC. (PHASE TWO)
- c. AREA OF OPEN SPACE REQUIRED = (15.229 x 0.30) = 4.569 AC.+ d. AREA OF NON-CREDITED OPEN SPACE = 0.00 AC.+
- e. AREA OF CREDITED/TOTAL OPEN SPACE PROVIDED = 5.064 AC. + (PHASE ONE & TWO) f. RECREATIONAL OPEN SPACE REQUIRED: (200 SQ.FT. PER UNIT) = 200 x 22 = 4,400 SQ.FT.
- q. RECREATIONAL OPEN SPACE PROVIDED = 5,520 SQ.FT. (4,465 SQ.FT. CREDITED) (PHASE ONE) h. AREA OF NON-BUILDABLE BULK PARCELS = 5.28 AC. (PHASE TWO) i. AREA OF BUILDABLE BULK PARCEL = 0.00 AC.
- 6. NUMBER OF LOTS PROPOSED:
- a. BUILDABLE = 3 b. OPEN SPACE LOTS = 1
- c. NON-BUILDABLE BULK PARCELS = 1
- d. BUILDABLE BULK PARCELS = 0
- 7. PRIOR HOWARD COUNTY PROJECT NUMBERS WITH THIS PROJECT: 5-05-010, WP-08-22, P-07-010, F-08-194
- 8. THE PROJECT IS IN CONFORMANCE WITH THE LATEST HOWARD COUNTY STANDARDS UNLESS WAIVERS HAVE BEEN APPROVED.
- 9. NO NOISE STUDY IS REQUIRED FOR THIS PROJECT.
- 10. WATER IS PUBLIC (CONTRACT NO. 14-4070-D), SEWER IS PUBLIC (CONTRACT NO. 14-4070-D)
- 11. SOILS INFORMATION TAKEN FROM SOIL SURVEY, HOWARD COUNTY, MARYLAND.
- 12. ALL EXISTING STRUCTURES LOCATED ON SITE ARE TO REMAIN UNLESS OTHERWISE NOTED.
- 13. BOUNDARY OUTLINE BASED ON FIELD RUN SURVEY PERFORMED BY MILDENBERG, BOENDER & ASSOCIATES, INC. DATED ON OR ABOUT NOVEMBER, 2003.
- 14. TOPOGRAPHIC CONTOURS BASED ON FIELD RUN SURVEY PERFORMED BY FISHER, COLLINS AND CARTER, INC. DATED OCTOBER, 2006.
- 15. THE COORDINATES SHOWN HEREON ARE BASED UPON THE HOWARD COUNTY GEODETIC CONTROL WHICH IS BASED UPON THE MARYLAND STATE PLANE COORDINATE SYSTEM. HOWARD COUNTY MONUMENT NOS.
- 31EA AND 31EB WERE USED FOR THIS PROJECT. 16. THERE ARE NO AREAS OF STEEP SLOPES LOCATED ON THIS PROPERTY AS DEFINED BY THE
- HOWARD COUNTY SUBDIVISION AND LAND DEVELOPMENT REGULATIONS, SECTION 16.116.6 17. STORMWATER MANAGEMENT WILL BE PROVIDED IN ACCORDANCE WITH HOWARD COUNTY AND MARYLAND 370 SPECIFICATIONS. RECHARGE VOLUME WAS BE PROVIDED THROUGH THE USE OF A STONE RESERVOIR IN PHASE ONE. WATER QUALITY AND CHANNEL PROTECTION VOLUME WILL BE PROVIDED BY A BIO-RETENTION FACILITY LOCATED ON OPEN SPACE LOT 12. THERE IS ALSO A PRIVATE BIO-RETENTION FACILITY PROPOSED ON LOT 9 FOR WQV ONLY. OVERBANK FLOOD PROTECTION VOLUME AND EXTREME FLOOD VOLUMES ARE NOT REQUIRED FOR THIS SITE. THE
- MAINTAINED BY H.O.A. AND HOWARD COUNTY. 16. THE LOTS SHOWN HEREON COMPLY WITH THE MINIMUM OWNERSHIP, WIDTH AND LOT AREA AS

STORMWATER MANAGEMENT FACILITY WILL BE PRIVATELY OWNED BY H.O.A. AND JOINTLY

- REQUIRED BY THE MARYLAND STATE DEPARTMENT OF THE ENVIRONMENT. 19. THERE IS NO FLOODPLAIN WITHIN THIS SITE.
- 20. THE APFO TRAFFIC STUDY FOR THIS PROJECT WAS PREPARED BY MARS GROUP DATED JUNE, 2005 AND APPROVED UNDER 5-05-010. IN ACCORDANCE WITH HOWARD COUNTY CRITERIA, THERE ARE NO MAJOR COLLECTOR OR HIGHER CLASSIFIED ROADWAYS INTERSECTING WITH ANOTHER MAJOR COLLECTOR OR HIGHER CLASSIFIED ROADWAY WITHIN THE STUDY LIMITS OF THIS PROJECT. THEREFORE, THE TALBOT'S WOODS II DEVELOPMENT IS EXEMPT FROM APFO ROAD TEST REQUIREMENTS.
- 21. THE FOREST CONSERVATION REQUIREMENTS OF SECTION 16.1200 OF THE HOWARD COUNTY CODE AND FOREST CONSERVATION ACT FOR THIS SUBDIVISION WILL BE FULFILLED BY PROVIDING 2.20 ACRES OF ON-SITE AFFORESTATION. A TOTAL SURETY OF \$49,658.40 BASED ON 2.28 AC. AFFORESTATION WILL BE PROVIDED WITH THE DEVELOPER'S AGREEMENT AT FINAL PLAN "No Clearing, Grading Or Construction Is Permitted Within The Forest Conservation Easement: However, Forest Management
- Practices As Defined In The Deed Of Forest Conservation Easement Are Allowed." 22. THE GEOTECHNICAL REPORT FOR THIS PROJECT WAS PREPARED BY HILLIS-CARNES ENGINEERING ASSOCIATES, INC.
- 23. THE FOREST STAND DELINEATION AND WETLAND DELINEATION FOR THIS PROJECT WAS PREPARED BY ECO-SCIENCE PROFESSIONALS, INC., DATED DECEMBER, 2003.
- 24. THIS PROPERTY IS LOCATED WITHIN THE METROPOLITAN DISTRICT
- 25. FOR FLAG OR PIPESTEM LOTS, REFUSE COLLECTION, SNOW REMOVAL AND ROAD MAINTENANCE ARE PROVIDED TO THE JUNCTION OF THE FLAG OR PIPESTEM AND THE ROAD R/W LINE AND NOT THE PIPESTEM LOT DRIVEWAY.
- 26. NO CEMETERIES EXIST WITHIN THIS SUBDIVISION.
- 27. THE LANDSCAPE SURETY WILL BE PROVIDED AS PART OF THE DEVELOPER'S AGREEMENT AT FINAL PLAN STAGE.
- 20. STREET LIGHTS WILL BE REQUIRED IN THIS DEVELOPMENT IN ACCORDANCE WITH THE DESIGN MANUAL STREET LIGHT PLACEMENT AND THE TYPE OF FIXTURE AND POLE SELECTED SHALL BEIN ACCORDANCE WITH THE LATEST HOWARD COUNTY DESIGN MANUAL, VOLUME III (1993) ANDAS MODIFIED BY "GUIDELINES FOR STREET LIGHTS IN RESIDENTIAL DEVELOPMENTS (JUNE 1993)." THE JUNE 1993 POLICY INCLUDES GUIDELINES FOR LATERAL AND LONGITUDINAL PLACEMENT. A MINIMUM SPACING OF 20' SHALL BE MAINTAINED BETWEEN ANY STREET LIGHT AND
- 29. PRIVATE WELL & SEPTIC TO BE PROPERLY ABANDONED PRIOR TO SIGNATURE OF THE FINAL PLAT. DOCUMENTATION OF PROPER ABANDONDMENT/SEALING OF THE WELLS WILL BE PROVIDED BY A LICENSED WELL DRILLER FOR THE WELL ABANDONMENT AND THE SEPTIC WILL BE PUMPED, COLLAPSED AND FILLED IN. AN AGREEMENT WILL BE RECORDED TO HOLD THE DEVELOPER RESPONSIBLE FOR MAINTENANCE AND REMOVAL OF ALL SEPTIC EASEMENTS THAT EXCEED THE PROPOSED LOT LINE BOUNDARIES ONCE PUBLIC SEWER IS GRANTED TO PARCELS 713, 714, & 715.
- 30. THE INDIVIDUAL PARCEL DESIGNATIONS FOR THIS PROJECT ARE: (PHASE TWO)
- A. NON-BUILDABLE BULK PARCEL 'E' RESERVES THE RIGHT TO BE FURTHER SUBDIVIDED.
- 31. THE EXISTING DRIVEWAY FROM LOT 13 IN PHASE 2 THAT EXTENDS TO TALBOT'S LANDING ROAD SHALL BE REMOVED AS A PART OF THE FUTURE PHASE 2 PROCESSING. SEE PLAN VIEW, THIS SHEET, FOR ULTIMATE CONDITIONS SITE MAP.
- 32. AN ADDRESS RANGE SIGN WILL BE NEEDED FOR LOTS 10 AND 11 AT THE ENTRANCE OF THE USE-IN-COMMON DRIVEWAY.