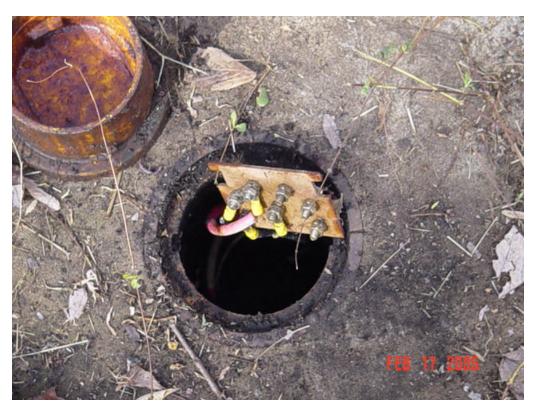

|                                |             |                               |            |  |
|                                                |                                       |                                                                                    |                                              |                                |             |                               |            |  |
|                                                |                                       |                                                                                    |                                              |                                |             |                               |            |  |



Figure 163 – Location of Test Station 21



Figure 164 – Test Station 21 close up