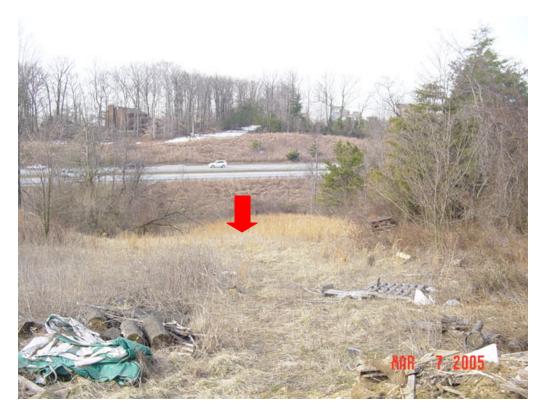

Figure 160 - General area of Test Station 19 (North side of Route 100) - Not Found