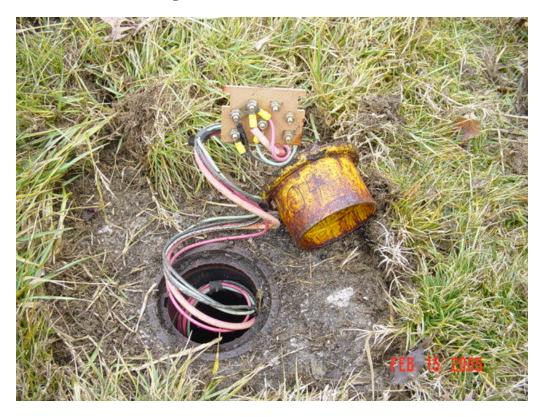

| MADE                             |                            |                               |            |
| Terminal Board:                                |                                           | REPAIRS                                                                               | S MADE                           |                            |                               |            |
| Terminal Board:<br>Wires:                      | ents/Recor                                |                                                                                       | S MADE                           |                            |                               |            |



Figure 133 - Location of Test Station 4



Figure 134 – Test Station 4 close up