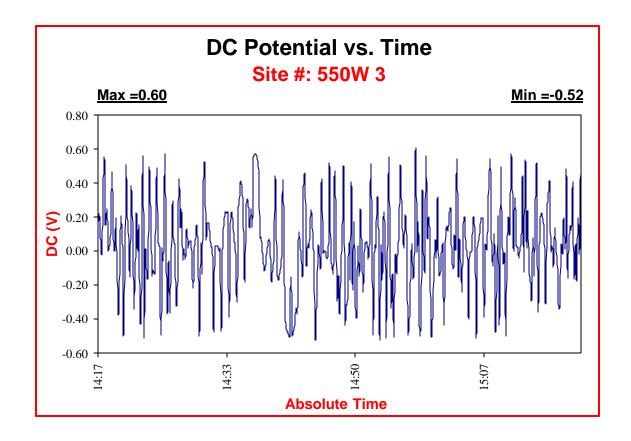

| Site #:                       | 550W 3       |                                                                                                                                                                                                                                                                                                                                                                                                                                                                                                                                                                                                                                                                                                                                                                                                                                                                                                                                                                                                                                                                                                                                                                                                                                                                                                                                                                                                                                                                                                                                                                                                                                                                                                                                                                                                                                                                                                                                                                                                                                                                                                                                |
|-------------------------------|--------------|--------------------------------------------------------------------------------------------------------------------------------------------------------------------------------------------------------------------------------------------------------------------------------------------------------------------------------------------------------------------------------------------------------------------------------------------------------------------------------------------------------------------------------------------------------------------------------------------------------------------------------------------------------------------------------------------------------------------------------------------------------------------------------------------------------------------------------------------------------------------------------------------------------------------------------------------------------------------------------------------------------------------------------------------------------------------------------------------------------------------------------------------------------------------------------------------------------------------------------------------------------------------------------------------------------------------------------------------------------------------------------------------------------------------------------------------------------------------------------------------------------------------------------------------------------------------------------------------------------------------------------------------------------------------------------------------------------------------------------------------------------------------------------------------------------------------------------------------------------------------------------------------------------------------------------------------------------------------------------------------------------------------------------------------------------------------------------------------------------------------------------|
| Approx. Station #:            | 32+00        |                                                                                                                                                                                                                                                                                                                                                                                                                                                                                                                                                                                                                                                                                                                                                                                                                                                                                                                                                                                                                                                                                                                                                                                                                                                                                                                                                                                                                                                                                                                                                                                                                                                                                                                                                                                                                                                                                                                                                                                                                                                                                                                                |
| Date:                         | 05/22/03     |                                                                                                                                                                                                                                                                                                                                                                                                                                                                                                                                                                                                                                                                                                                                                                                                                                                                                                                                                                                                                                                                                                                                                                                                                                                                                                                                                                                                                                                                                                                                                                                                                                                                                                                                                                                                                                                                                                                                                                                                                                                                                                                                |
| Time:                         | 14:17:06     |                                                                                                                                                                                                                                                                                                                                                                                                                                                                                                                                                                                                                                                                                                                                                                                                                                                                                                                                                                                                                                                                                                                                                                                                                                                                                                                                                                                                                                                                                                                                                                                                                                                                                                                                                                                                                                                                                                                                                                                                                                                                                                                                |
| Maximum (V):                  | 0.60         | The same of the sa |
| Minimum (V):                  | -0.52        |                                                                                                                                                                                                                                                                                                                                                                                                                                                                                                                                                                                                                                                                                                                                                                                                                                                                                                                                                                                                                                                                                                                                                                                                                                                                                                                                                                                                                                                                                                                                                                                                                                                                                                                                                                                                                                                                                                                                                                                                                                                                                                                                |
| Potential Shifts (V):         | 1.13         |                                                                                                                                                                                                                                                                                                                                                                                                                                                                                                                                                                                                                                                                                                                                                                                                                                                                                                                                                                                                                                                                                                                                                                                                                                                                                                                                                                                                                                                                                                                                                                                                                                                                                                                                                                                                                                                                                                                                                                                                                                                                                                                                |
| GPS Location:                 | N39E 10.3642 |                                                                                                                                                                                                                                                                                                                                                                                                                                                                                                                                                                                                                                                                                                                                                                                                                                                                                                                                                                                                                                                                                                                                                                                                                                                                                                                                                                                                                                                                                                                                                                                                                                                                                                                                                                                                                                                                                                                                                                                                                                                                                                                                |
|                               | W76E 50.8522 |                                                                                                                                                                                                                                                                                                                                                                                                                                                                                                                                                                                                                                                                                                                                                                                                                                                                                                                                                                                                                                                                                                                                                                                                                                                                                                                                                                                                                                                                                                                                                                                                                                                                                                                                                                                                                                                                                                                                                                                                                                                                                                                                |
| Comments:                     |              |                                                                                                                                                                                                                                                                                                                                                                                                                                                                                                                                                                                                                                                                                                                                                                                                                                                                                                                                                                                                                                                                                                                                                                                                                                                                                                                                                                                                                                                                                                                                                                                                                                                                                                                                                                                                                                                                                                                                                                                                                                                                                                                                |
| 24" Water. Near Park and Ride |              | "数据数值据并未通过的专用。"<br>第1                                                                                                                                                                                                                                                                                                                                                                                                                                                                                                                                                                                                                                                                                                                                                                                                                                                                                                                                                                                                                                                                                                                                                                                                                                                                                                                                                                                                                                                                                                                                                                                                                                                                                                                                                                                                                                                                                                                                                                                                                                                                                                          |
| Parking.                      |              | MOY 22 2003                                                                                                                                                                                                                                                                                                                                                                                                                                                                                                                                                                                                                                                                                                                                                                                                                                                                                                                                                                                                                                                                                                                                                                                                                                                                                                                                                                                                                                                                                                                                                                                                                                                                                                                                                                                                                                                                                                                                                                                                                                                                                                                    |
| F: 52                         |              | 2. St C                                                                                                                                                                                                                                                                                                                                                                                                                                                                                                                                                                                                                                                                                                                                                                                                                                                                                                                                                                                                                                                                                                                                                                                                                                                                                                                                                                                                                                                                                                                                                                                                                                                                                                                                                                                                                                                                                                                                                                                                                                                                                                                        |

Figure 52 - Stray Current Test Site 3