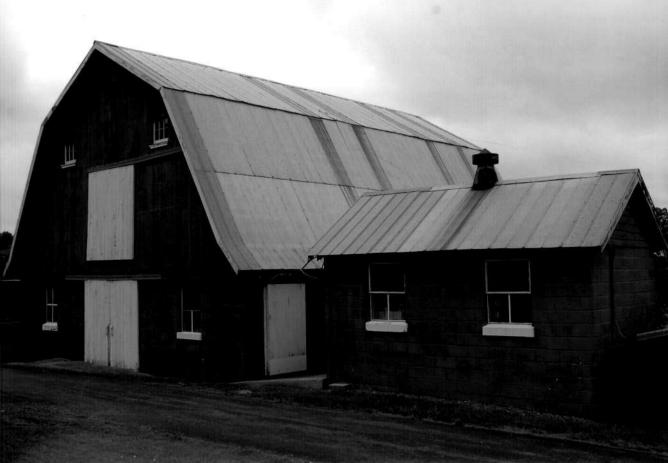

HO-994 Smallwood-Thompson Farm 12549 Lime Kiln Road Private

Description:

The Smallwood-Thompson Farm complex consists of a new house and a paved lane off of the farm lane that runs to the south and then turns southwest, with outbuildings ranged along the lane. These outbuildings include a frame wagon shed, a frame barn, a masonry dairy, a frame tractor shed, and a frame poultry house. The wagon shed is a two-story structure in the center with one-story wings on each side. It is three-bays by one-bay, has a rubble stone foundation, has sash-sawn board-and-batten siding, and has a gable roof with an east-west ridge; the roof has a double pitch, being flatter on the wings. The wagon shed is constructed with a hewn, heavy timber, mortised-and-tenoned-and-pegged frame and has a floor that was added to create a second story. The barn is a two-story, three-bay by six-bay structure with a modern addition on the north side. The barn has CMU's on the first story and the second story has a gambrel roof that has an east-west ridge, inverted-V-seam metal roofing, and a kick at the eaves. The east and west gambrel ends have vertical board siding. The dairy is located about 8 feet south of the barn and is a one-story, one-bay by two-bay structure of CMU's with a gable roof that has a northsouth ridge and inverted-V-seam metal roofing. There is German siding in the gable ends. The site is scheduled for development and all of these outbuildings are to be demolished in 2009 or 2010.