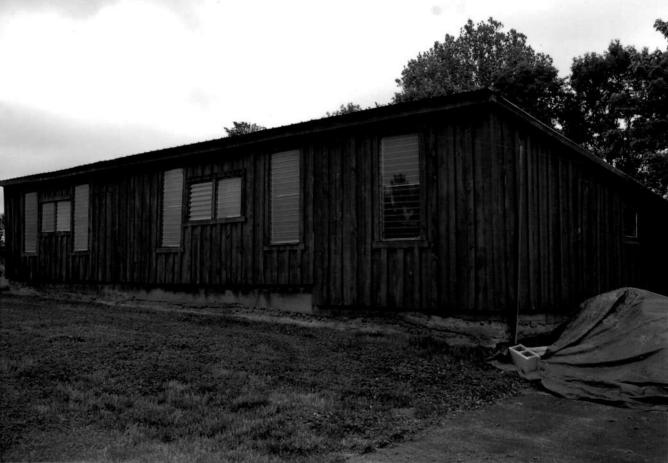

HO-994 Smallwood-Thompson Farm 12549 Lime Kiln Road Private

Description:

The Smallwood-Thompson Farm complex consists of a new house and a paved lane off of the farm lane that runs to the south and then turns southwest, with outbuildings ranged along the lane. These outbuildings include a frame wagon shed, a frame barn, a masonry dairy, a frame tractor shed, and a frame poultry house. The wagon shed is a two-story structure in the center with one-story wings on each side. It is three-bays by one-bay, has a rubble stone foundation, has sash-sawn board-and-batten siding, and has a gable roof with an east-west ridge; the roof has a double pitch, being flatter on the wings. The wagon shed is constructed with a hewn, heavy timber, mortised-and-tenoned-and-pegged frame and has a floor that was added to create a second story. The barn is a two-story, three-bay by six-bay structure with a modern addition on the north side. The barn has CMU's on the first story and the second story has a gambrel roof that has an east-west ridge, inverted-V-seam metal roofing, and a kick at the eaves. The east and west gambrel ends have vertical board siding. The dairy is located about 8 feet south of the barn and is a one-story, one-bay by two-bay structure of CMU's with a gable roof that has a northsouth ridge and inverted-V-seam metal roofing. There is German siding in the gable ends. The site is scheduled for development and all of these outbuildings are to be demolished in 2009 or 2010.