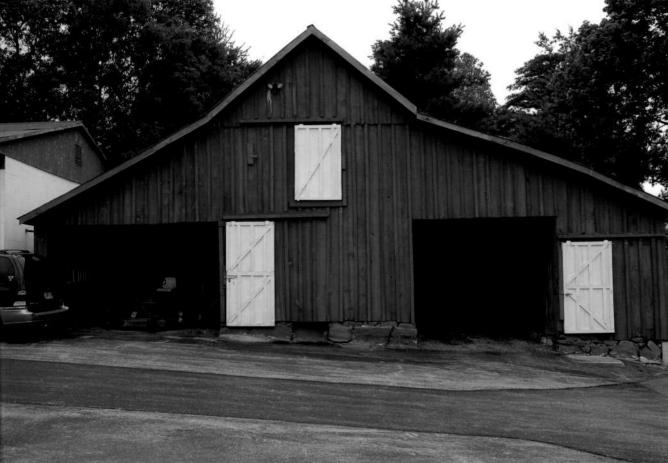

HO-994 Smallwood-Thompson Farm 12549 Lime Kiln Road Private

Description:

The Smallwood-Thompson Farm complex consists of a new house and a paved lane off of the farm lane that runs to the south and then turns southwest, with outbuildings ranged along the lane. These outbuildings include a frame wagon shed, a frame barn, a masonry dairy, a frame tractor shed, and a frame poultry house. The wagon shed is a two-story structure in the center with one-story wings on each side. It is three-bays by one-bay, has a rubble stone foundation, has sash-sawn board-and-batten siding, and has a gable roof with an east-west ridge; the roof has a double pitch, being flatter on the wings. The wagon shed is constructed with a hewn, heavy timber, mortised-and-tenoned-and-pegged frame and has a floor that was added to create a second story. The barn is a two-story, three-bay by six-bay structure with a modern addition on the north side. The barn has CMU's on the first story and the second story has a gambrel roof that has an east-west ridge, inverted-V-seam metal roofing, and a kick at the eaves. The east and west gambrel ends have vertical board siding. The dairy is located about 8 feet south of the barn and is a one-story, one-bay by two-bay structure of CMU's with a gable roof that has a northsouth ridge and inverted-V-seam metal roofing. There is German siding in the gable ends. The site is scheduled for development and all of these outbuildings are to be demolished in 2009 or 2010.

Significance:

The 147-acre Smallwood-Thompson Farm was the property of Philip Smallwood in the mid- to late-nineteenth century, and it is likely he who was responsible for the construction of the wagon shed. It is the only building that survives from the Smallwood family's ownership of the farm. In 1920 the farm was purchased from the Smallwood family by John G. Howes, but he was quickly foreclosed upon and three years later a trustee sold it to Joseph Howard Thompson. Most of the existing historic farm buildings were probably added by Thompson as he renewed the farm and perhaps changed its focus to a dairy operation. The first quarter of the twentieth century saw a great deal of rebuilding on farms in Maryland. The buildings constructed here were forms that were nationally popular, and no longer traditional building types in Howard County. The Thompson family sold the farm in 1964. These buildings have periodically been added to while the property continued to be agricultural, but the land is now slated to be developed as Westland Farm Estates, and all of the buildings except the non-historic houses and sheds will be demolished.