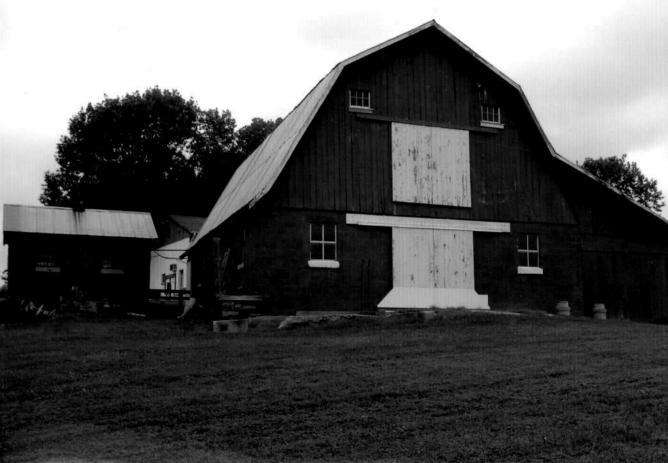

HO-994 Smallwood-Thompson Farm 12549 Lime Kiln Road Private

Description:

The Smallwood-Thompson Farm complex consists of a new house and a paved lane off of the farm lane that runs to the south and then turns southwest, with outbuildings ranged along the lane. These outbuildings include a frame wagon shed, a frame barn, a masonry dairy, a frame tractor shed, and a frame poultry house. The wagon shed is a two-story structure in the center with one-story wings on each side. It is three-bays by one-bay, has a rubble stone foundation, has sash-sawn board-and-batten siding, and has a gable roof with an east-west ridge; the roof has a double pitch, being flatter on the wings. The wagon shed is constructed with a hewn, heavy timber, mortised-and-tenoned-and-pegged frame and has a floor that was added to create a second story. The barn is a two-story, three-bay by six-bay structure with a modern addition on the north side. The barn has CMU's on the first story and the second story has a gambrel roof that has an east-west ridge, inverted-V-seam metal roofing, and a kick at the eaves. The east and west gambrel ends have vertical board siding. The dairy is located about 8 feet south of the barn and is a one-story, one-bay by two-bay structure of CMU's with a gable roof that has a northsouth ridge and inverted-V-seam metal roofing. There is German siding in the gable ends. The site is scheduled for development and all of these outbuildings are to be demolished in 2009 or 2010.