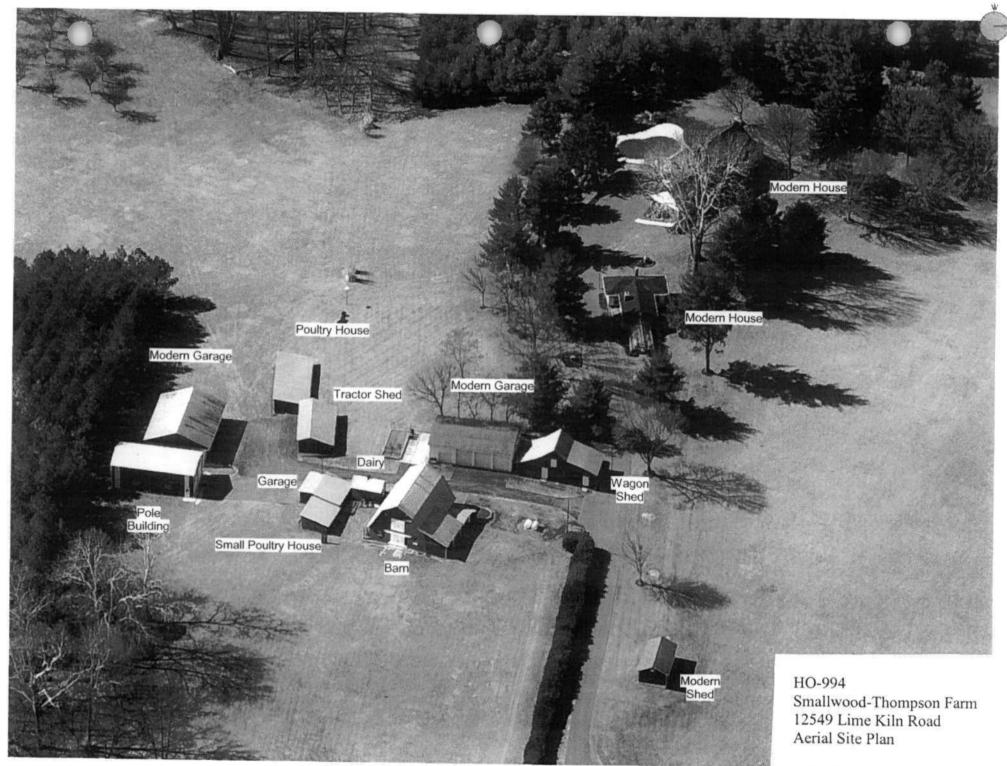

HO-994 Smallwood-Thompson Farm 12549 Lime Kiln Road Private

Description:

The Smallwood-Thompson Farm complex consists of a new house and a paved lane off of the farm lane that runs to the south and then turns southwest, with outbuildings ranged along the lane. These outbuildings include a frame wagon shed, a frame barn, a masonry dairy, a frame tractor shed, and a frame poultry house. The wagon shed is a two-story structure in the center with one-story wings on each side. It is three-bays by one-bay, has a rubble stone foundation, has sash-sawn board-and-batten siding, and has a gable roof with an east-west ridge; the roof has a double pitch, being flatter on the wings. The wagon shed is constructed with a hewn, heavy timber, mortised-and-tenoned-and-pegged frame and has a floor that was added to create a second story. The barn is a two-story, three-bay by six-bay structure with a modern addition on the north side. The barn has CMU's on the first story and the second story has a gambrel roof that has an east-west ridge, inverted-V-seam metal roofing, and a kick at the eaves. The east and west gambrel ends have vertical board siding. The dairy is located about 8 feet south of the barn and is a one-story, one-bay by two-bay structure of CMU's with a gable roof that has a northsouth ridge and inverted-V-seam metal roofing. There is German siding in the gable ends. The site is scheduled for development and all of these outbuildings are to be demolished in 2009 or 2010.