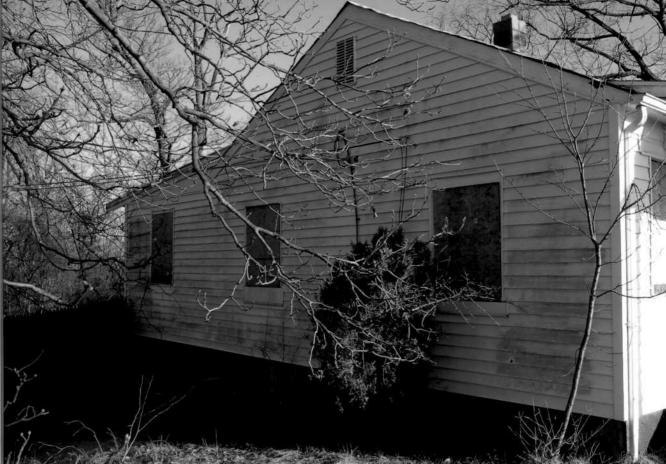

The southwest elevation has a doorway in the center, with a large picture-window opening in the west bay that has a brick sill. A standard-sized window is in the south bay. There is a shed-roofed porch that is several feet short of each end wall, and it has a concrete deck and three square wood posts. The southeast elevation has two standard-sized windows on the first story, with a narrow opening in the foundation and a small louvered vent in the gable end. The addition has no opening. The northeast elevation has a doorway set east of center, with a standard-sized window in each end bay. There is a modern wood deck attached here. The northwest elevation has a standard-sized window in the addition and two in the main block, with two small openings in the foundation and a small louvered vent in the gable end.

HO-1007 5513 Waterloo Road Howard County, MD Ken Short Dec. 9, 2009 MD SHPO Northwest Elevation 200/200