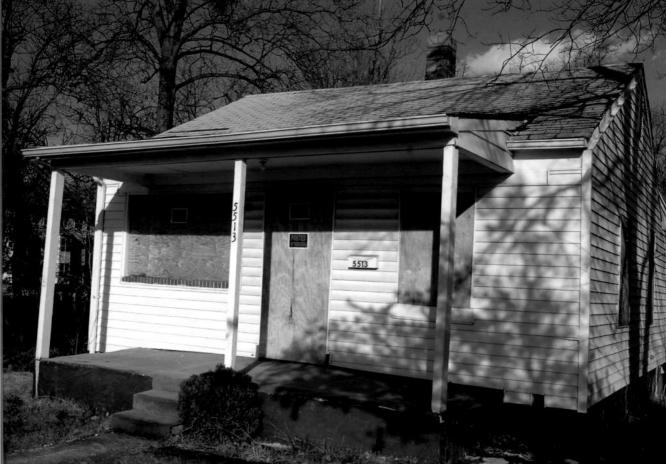

The house at 5513 Waterloo Road, at the northeast corner of Falls Run Road in eastern Howard County, Maryland, faces southwest toward Waterloo Road. It is a one-story, three-bay by two-bay frame structure on a parged foundation, with aluminum siding and a gable roof of asphalt shingles with a northwest-southeast ridge. There is a three-bay by one-bay, one-story shed-roofed addition on the northeast. It also has a parged foundation, and the roof cantilevers on the northeast several feet. There is a CMU chimney in the center of the ridge. All of the openings are boarded over.

The southwest elevation has a doorway in the center, with a large picture-window opening in the west bay that has a brick sill. A standard-sized window is in the south bay. There is a shed-roofed porch that is several feet short of each end wall, and it has a concrete deck and three square wood posts. The southeast elevation has two standard-sized windows on the first story, with a narrow opening in the foundation and a small louvered vent in the gable end. The addition has no opening. The northeast elevation has a doorway set east of center, with a standard-sized window in each end bay. There is a modern wood deck attached here. The northwest elevation has a standard-sized window in the addition and two in the main block, with two small openings in the foundation and a small louvered vent in the gable end.

Photo Log
Nikon D-70 camera
HP Premium Plus paper
HP Gray Photo print cartridge

HO-1007\_2009-12-09\_01 Southwest & southeast elevations

HO-1007\_2009-12-09\_02 Northwest elevation

HO-1007 5513 Waterloo Road Howard County, MD KenShort Dec. 9,2009 MDSHPO Southwest & Southeast Elevations