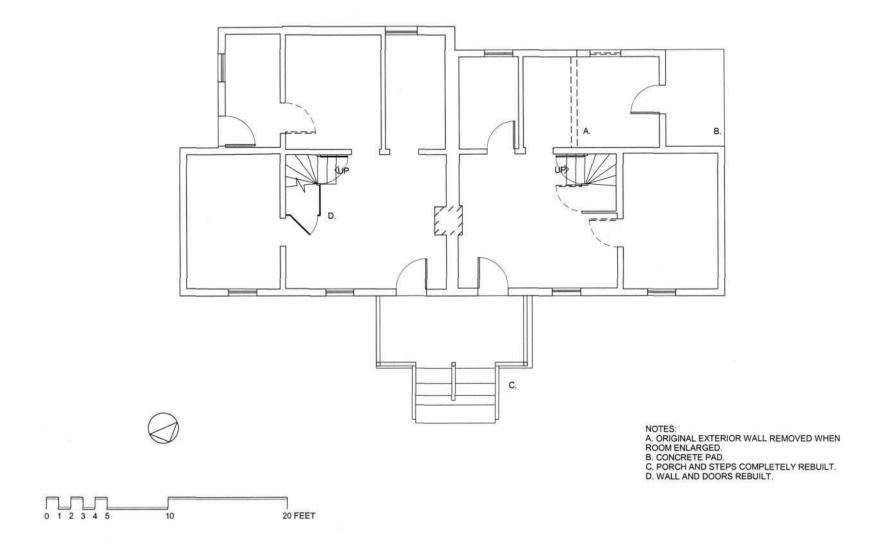

### Description:

House, exterior

The Somerville Double Tenant House is located at 8505-8507 Main Street, on the south of the street, in Ellicott City, in northeastern Howard County, Maryland. The house is set close to the road and faces north toward the road, and it is a one and one half-story, four-bay by one-bay frame structure. It has a rubble stone foundation, vinyl siding, and a gable roof with asphalt shingles and an east-west ridge. There are two cross gables on the north elevation. There is a one-story, one-bay by one-bay shed-roofed wing on both the east and west ends. These wings are set on CMU piers and have asphalt shingles on the roof. There is a brick chimney in the center of the main block.

The north elevation has two center doors that are boarded up, with a single six-over-six sash to each side in the main block and a six-over-six sash in each wing. The east wing window has one corner pinned, and the other corners and not visible for examination. The main block window muntins may be pinned, though they are very small and are more likely nails. There is a two-bay, one-story porch in the center, and the deck, posts, and railings have been completely rebuilt with three square wood posts. It has a wood box cornice and a hip roof with asphalt shingles. Each of two cross gables has a six-over-six double-hung sash.

The west elevation of the wing has no opening, while the second story of the main block has a six-oversix sash set to the south. There are wood weatherboards beneath the vinyl siding.

On the south elevation, 8507 Main Street has a one-story, one-bay by one-bay shed-roofed addition on the east bay and a similar addition to it on the west side of it. The east addition has a slightly flatter pitch to the roof than that of the main block, and it has asphalt shingles and vinyl siding on the walls. The west addition has an even flatter shed roof with asphalt roll roofing, and this roof is much

## Maryland Historical Trust Maryland Inventory of Historic Properties Form

Name Continuation Sheet

Number 7 Page 1

deteriorated. The west addition has a window opening on the south, with a sash broken out, and the west elevation has a door with four lights over three lying panels. The south addition has the remains of a six-over-six sash. 8505 Main Street has a two-story, two-bay by one-bay addition that has a shed roof with asphalt shingles and vinyl siding. The first story of the south elevation has a six-over-six sash set to the west, while the second story has a one-over-one sash in the center. There is also a one-story shed-roofed addition on the east side of this south addition, south of the east wing. It also has asphalt shingles and vinyl siding.

The east elevation of the southeast addition has a six-over-six sash in the south bay and a door in the north bay that have five lying panels. The second panel from the top was converted to a window. The south wing has no opening on the second story and the east wing has no openings. The second story of the main block has a six-over-six sash set south of center.

#### House, interior

The interior of 8505 Main Street has one room in the main block, one room in the east wing, and two rooms in the south addition. The main block room has carpeting, plaster on lath, plain baseboard, and plain head-cut trim. The north door is a new flush hollow-core door. There is a stove chimney on the west elevation that projects into the room, and there is a heat vent in the ceiling next to it. There is a winder stair in the southeast corner that is enclosed and has a vertical-board door. New boards were added to enclose the stair and make a closet on the north side. There is one doorway on the east elevation, and it leads into the wing. The south elevation has two doorways into two rooms, one of them a modern bathroom and the other a modern kitchen. The east wing has no special features. The second story north chamber has a closet added on the southwest, next to the chimney. The stair railing has a newel post that is 1 by 4 inches at the bottom and tapers to 1 by 2 inches at the top. There are two horizontal railings that are about ½- inch by 3 inches in section. The windows have plain head-cut trim. A new hollow-core door has been added to the south elevation, and this doorway has pulvinated architrave with a bead on each side. The south chamber is one step down and has plaster on lath and a ceiling of drywall that is coming down.

8507 Main Street has one room in the main block, one room in the shed addition on the west, and two rooms to the south. The main block room has carpeting, plain baseboard, and drywall over circular-sawn lath and plaster. The lath is fastened with cut nails. The studs are circular-sawn 2 by 4s. There is plain head-cut trim. The east wall has a shallow projection of 3 to 4 inches, and there is a grate in the ceiling here. There is an enclosed winder stair in the southwest corner that has beaded-edge vertical boards and a matching door that has two steps below it. All of the hardware is new. The north door has three lights over three lying panels, and the other interior doors are either new or missing.

## Maryland Historical Trust Maryland Inventory of Historic Properties Form

Name Continuation Sheet

Number 7 Page 2

The northwest room has 3 ½- to 4 ½-inch tongue-and-grooved pine flooring that runs east-west and is blind-nailed with cut nails. The joists run north-south, are circular-sawn, and are 2 inches by 5 ½ inches and spaced 23 to 24 inches on centers. The southeast room has a modern bathroom with no historic features. The southwest room east wall is all new, and there is evidence in the ceiling of an earlier wall here that is painted. The vertical boards suggest that it was an exterior wall, and there is a wide post in line with these boards in the south wall. It is not clear if this was a full wall enclosing this room, or whether this was an open porch with only an enclosed wall above the ceiling. The doorway into this room never had a door, but the trim matches the doorway to the modern bathroom and the wood thresholds also match, suggesting that there were two small enclosed rooms on the south side originally.