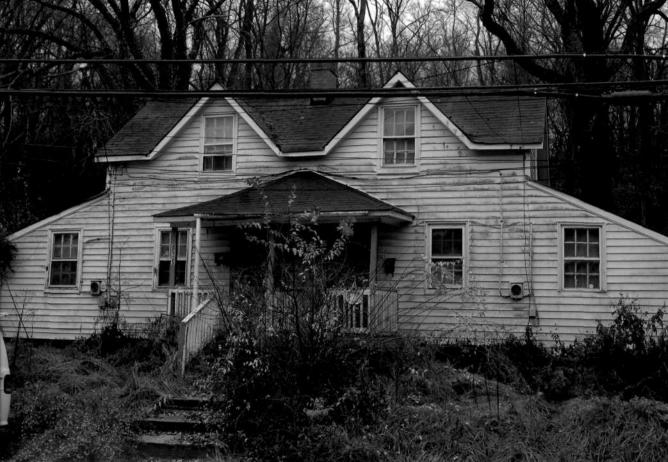

### **Summary:**

The Somerville Double Tenant House is set close to the road and faces north toward the road, and it is a one and one half-story, four-bay by one-bay frame structure. It has a rubble stone foundation, vinyl siding, and a gable roof with asphalt shingles and an east-west ridge. There are two cross gables on the north elevation. There is a one-story, one-bay by one-bay shed-roofed wing on both the east and west ends. These wings are set on CMU piers and have asphalt shingles on the roof. There is a brick chimney in the center of the main block. The north elevation has two center doors that are boarded up, with a single six-over-six sash to each side in the main block and a six-over-six sash in each wing. The interior of 8505 Main Street has one room in the main block, one room in the east wing, and two rooms in the south addition. There is a winder stair in the southeast corner. 8507 Main Street has one room in the main block, one room in the shed addition on the west, and two rooms to the south. There is an enclosed winder stair in the southwest corner. The second story is one open room.

### Description:

House, exterior

The Somerville Double Tenant House is located at 8505-8507 Main Street, on the south of the street, in Ellicott City, in northeastern Howard County, Maryland. The house is set close to the road and faces north toward the road, and it is a one and one half-story, four-bay by one-bay frame structure. It has a rubble stone foundation, vinyl siding, and a gable roof with asphalt shingles and an east-west ridge. There are two cross gables on the north elevation. There is a one-story, one-bay by one-bay shed-roofed wing on both the east and west ends. These wings are set on CMU piers and have asphalt shingles on the roof. There is a brick chimney in the center of the main block.

The north elevation has two center doors that are boarded up, with a single six-over-six sash to each side in the main block and a six-over-six sash in each wing. The east wing window has one corner pinned, and the other corners and not visible for examination. The main block window muntins may be pinned, though they are very small and are more likely nails. There is a two-bay, one-story porch in the center, and the deck, posts, and railings have been completely rebuilt with three square wood posts. It has a wood box cornice and a hip roof with asphalt shingles. Each of two cross gables has a six-over-six double-hung sash.