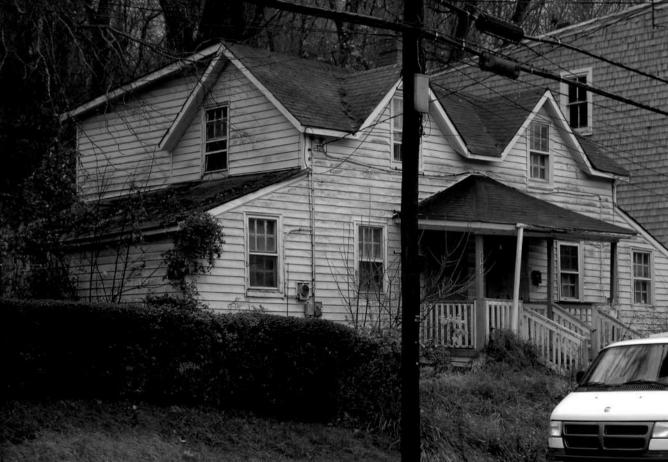

HO-1002 Somerville Double Tenant House 8505-07 Main Street, Ellicott City Private

**Description:** 

The Somerville Double Tenant House is set close to the road and faces north toward the road, and it is a one and one half-story, four-bay by one-bay frame structure. It has a rubble stone foundation, vinyl siding, and a gable roof with asphalt shingles and an east-west ridge. There are two cross gables on the north elevation. There is a one-story, one-bay by one-bay shed-roofed wing on both the east and west ends. These wings are set on CMU piers and have asphalt shingles on the roof. There is a brick chimney in the center of the main block. The north elevation has two center doors that are boarded up, with a single six-over-six sash to each side in the main block and a six-over-six sash in each wing. The interior of 8505 Main Street has one room in the main block, one room in the east wing, and two rooms in the south addition. There is a winder stair in the southeast corner. 8507 Main Street has one room in the main block, one room in the shed addition on the west, and two rooms to the south. There is an enclosed winder stair in the southwest corner. The second story is one open room.

### **Summary:**

The Somerville Double Tenant House is set close to the road and faces north toward the road, and it is a one and one half-story, four-bay by one-bay frame structure. It has a rubble stone foundation, vinyl siding, and a gable roof with asphalt shingles and an east-west ridge. There are two cross gables on the north elevation. There is a one-story, one-bay by one-bay shed-roofed wing on both the east and west ends. These wings are set on CMU piers and have asphalt shingles on the roof. There is a brick chimney in the center of the main block. The north elevation has two center doors that are boarded up, with a single six-over-six sash to each side in the main block and a six-over-six sash in each wing. The interior of 8505 Main Street has one room in the main block, one room in the east wing, and two rooms in the south addition. There is a winder stair in the southeast corner. 8507 Main Street has one room in the main block, one room in the shed addition on the west, and two rooms to the south. There is an enclosed winder stair in the southwest corner. The second story is one open room.

### Description:

House, exterior

The Somerville Double Tenant House is located at 8505-8507 Main Street, on the south of the street, in Ellicott City, in northeastern Howard County, Maryland. The house is set close to the road and faces north toward the road, and it is a one and one half-story, four-bay by one-bay frame structure. It has a rubble stone foundation, vinyl siding, and a gable roof with asphalt shingles and an east-west ridge. There are two cross gables on the north elevation. There is a one-story, one-bay by one-bay shed-roofed wing on both the east and west ends. These wings are set on CMU piers and have asphalt shingles on the roof. There is a brick chimney in the center of the main block.

The north elevation has two center doors that are boarded up, with a single six-over-six sash to each side in the main block and a six-over-six sash in each wing. The east wing window has one corner pinned, and the other corners and not visible for examination. The main block window muntins may be pinned, though they are very small and are more likely nails. There is a two-bay, one-story porch in the center, and the deck, posts, and railings have been completely rebuilt with three square wood posts. It has a wood box cornice and a hip roof with asphalt shingles. Each of two cross gables has a six-over-six double-hung sash.