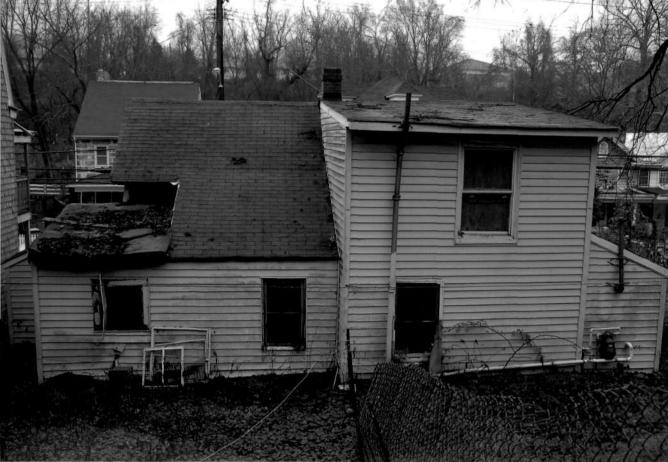

The west elevation of the wing has no opening, while the second story of the main block has a six-oversix sash set to the south. There are wood weatherboards beneath the vinyl siding.

On the south elevation, 8507 Main Street has a one-story, one-bay by one-bay shed-roofed addition on the east bay and a similar addition to it on the west side of it. The east addition has a slightly flatter pitch to the roof than that of the main block, and it has asphalt shingles and vinyl siding on the walls. The west addition has an even flatter shed roof with asphalt roll roofing, and this roof is much

## Maryland Historical Trust Maryland Inventory of Historic Properties Form

Name Continuation Sheet

Number 7 Page 1

deteriorated. The west addition has a window opening on the south, with a sash broken out, and the west elevation has a door with four lights over three lying panels. The south addition has the remains of a six-over-six sash. 8505 Main Street has a two-story, two-bay by one-bay addition that has a shed roof with asphalt shingles and vinyl siding. The first story of the south elevation has a six-over-six sash set to the west, while the second story has a one-over-one sash in the center. There is also a one-story shed-roofed addition on the east side of this south addition, south of the east wing. It also has asphalt shingles and vinyl siding.

The east elevation of the southeast addition has a six-over-six sash in the south bay and a door in the north bay that have five lying panels. The second panel from the top was converted to a window. The south wing has no opening on the second story and the east wing has no openings. The second story of the main block has a six-over-six sash set south of center.