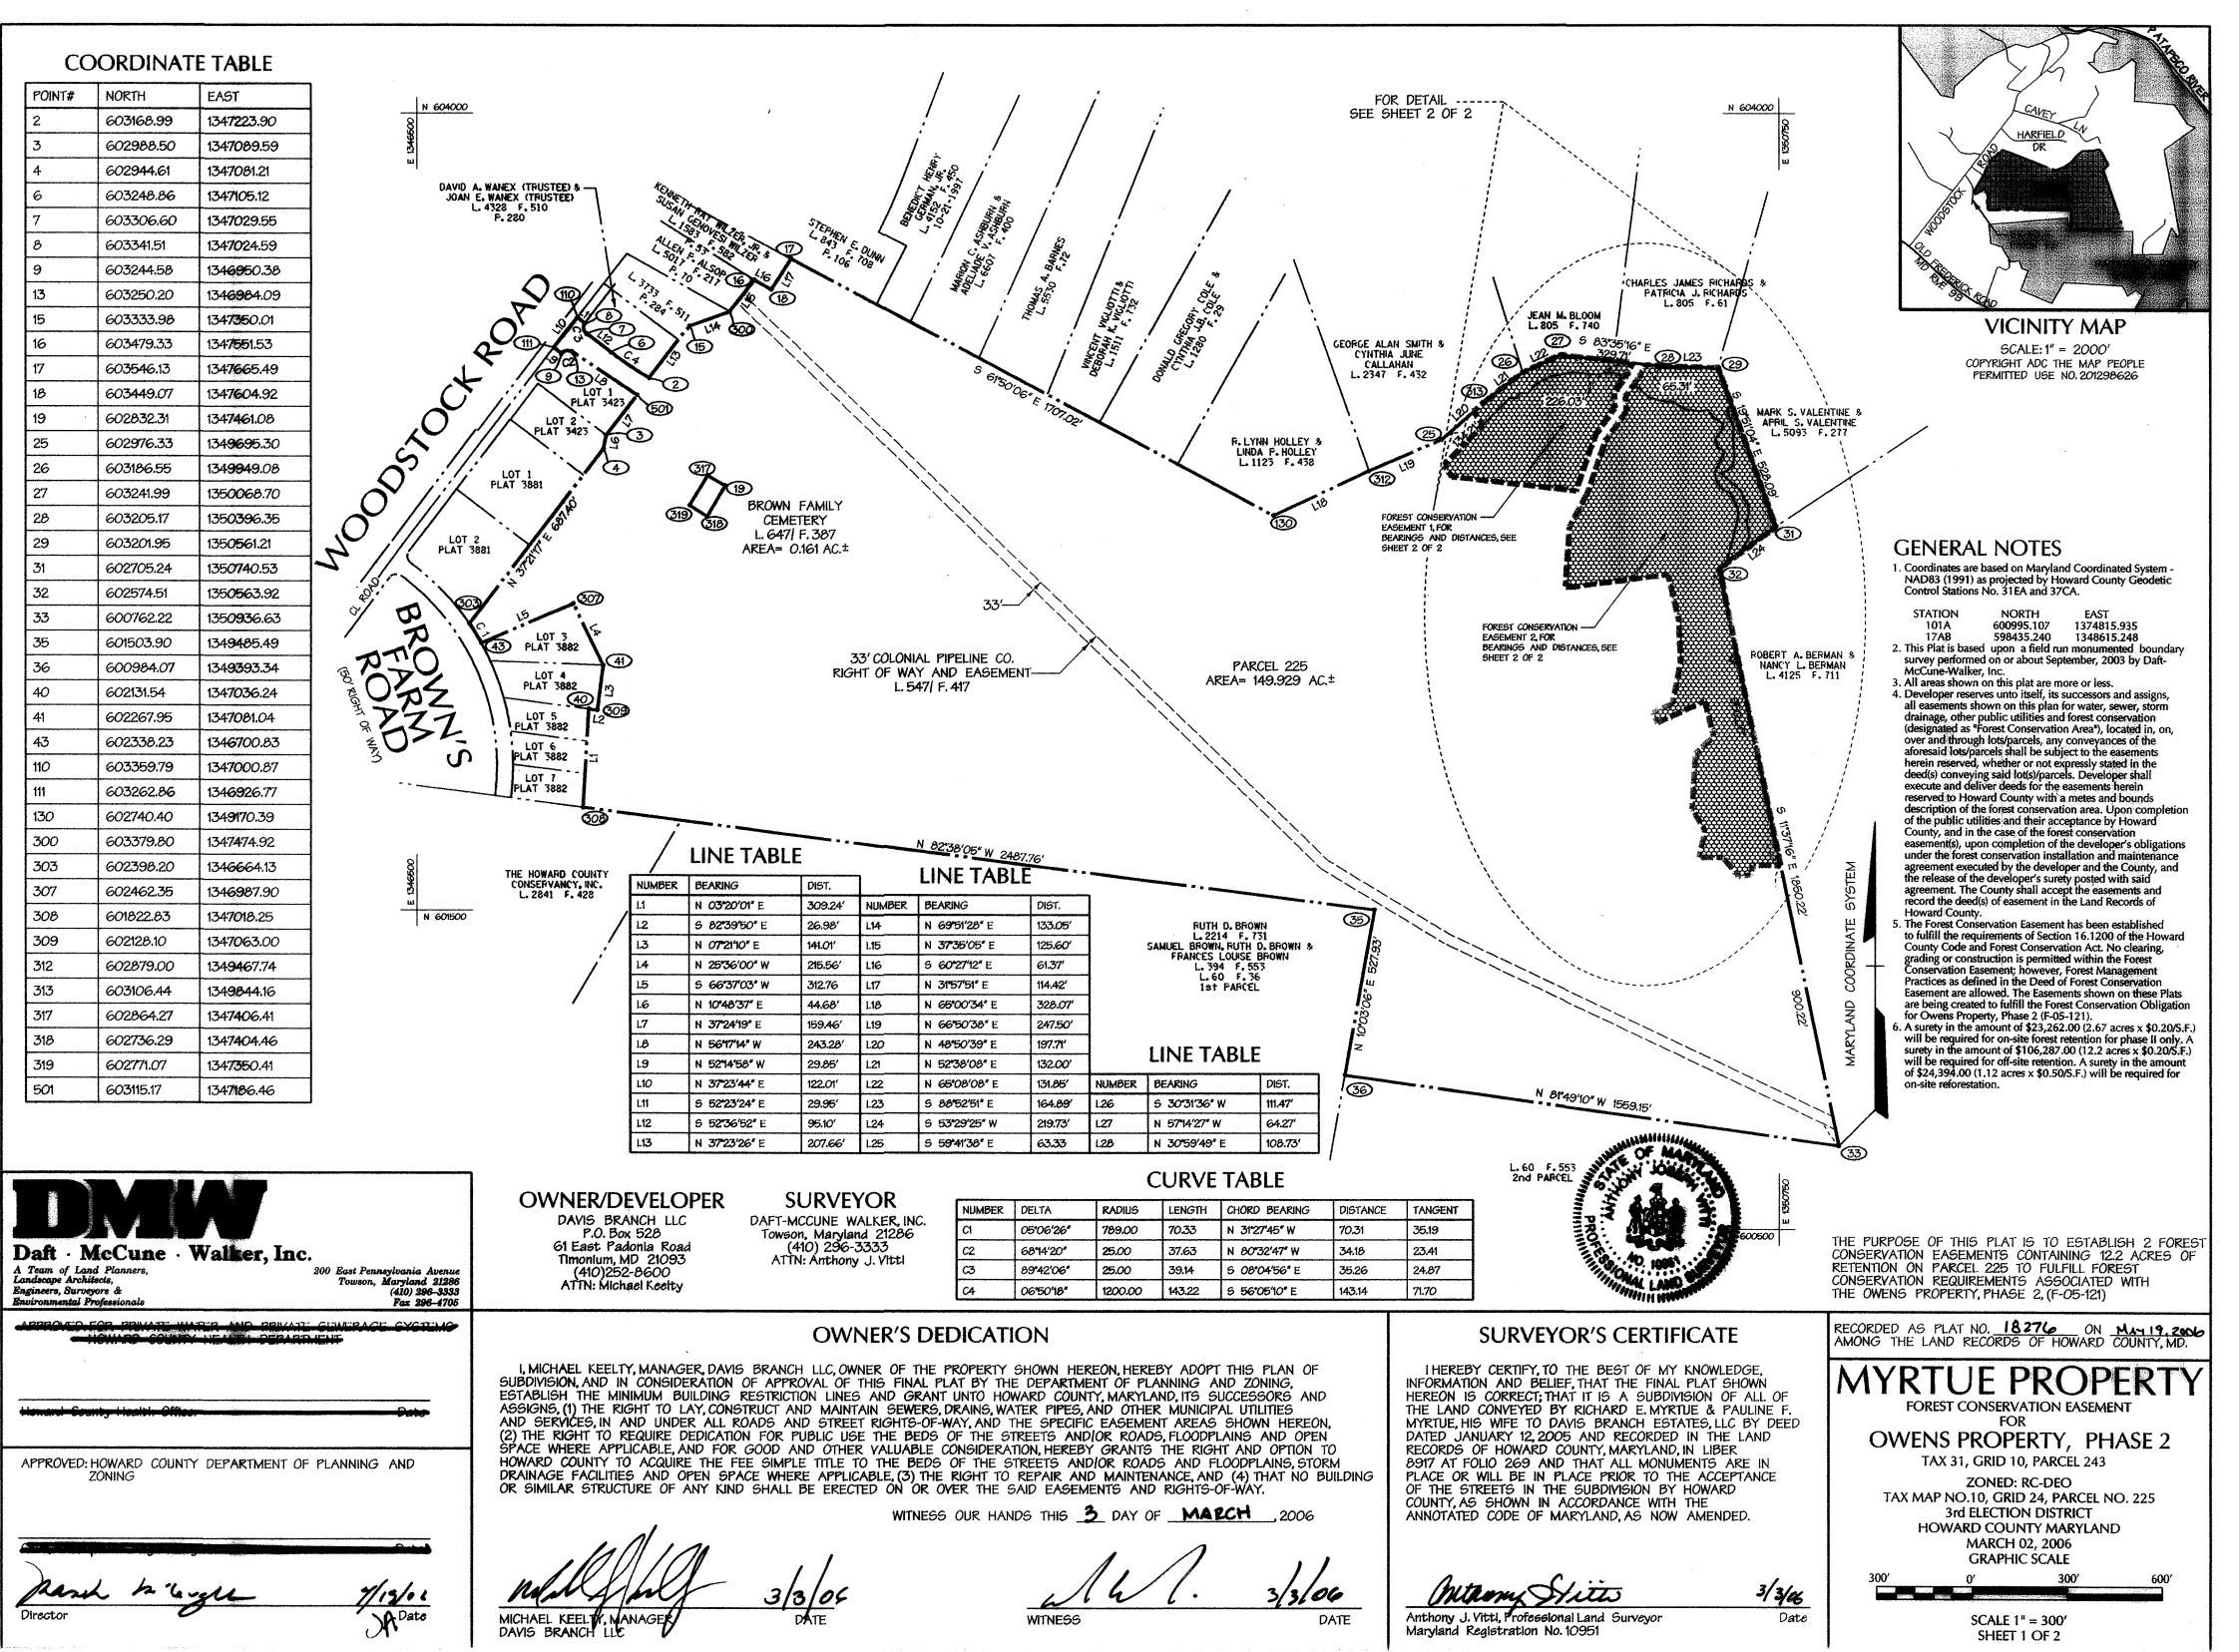

LINE TABLE

THE PURPOSE OF THIS PLAT IS TO ESTABLISH 2 FOREST CONSERVATION EASEMENTS CONTAINING 12.2 ACRES OF RETENTION ON PARCEL 225 TO FULFILL FOREST CONSERVATION REQUIREMENTS ASSOCIATED WITH THE OWENS PROPERTY, PHASE 2, (F-05-121)

RECORDED AS PLAT NO. 1827 ON MAY 19,2006 AMONG THE LAND RECORDS OF HOWARD COUNTY, MD.

FOR

**OWENS PROPERTY, PHASE 2** 

TAX MAP 31, GRID 10, PARCEL 243

ZONED: RC-DEO

TAX MAP NO.10, GRID 24, PARCEL NO. 225

**3rd ELECTION DISTRICT** 

HOWARD COUNTY MARYLAND MARCH 02, 2006 **GRAPHIC SCALE** 

SCALE 1<sup>#</sup> = 100'

SHEET 2 OF 2

100'

FOREST CONSERVATION EASEMENT

3/3/04 DATE

SURVEYOR'S CERTIFICATE

I HEREBY CERTIFY, TO THE BEST OF MY KNOWLEDGE, INFORMATION AND BELIEF, THAT THE FINAL PLAT SHOWN HEREON IS CORRECT; THAT IT IS A SUBDIVISION OF ALL OF THE LAND CONVEYED BY RICHARD E. MYRTUE & PAULINE F. MYRTUE, HIS WIFE TO DAVIS BRANCH ESTATES. LLC BY DEED DATED JANUARY 12, 2005 AND RECORDED IN THE LAND RECORDS OF HOWARD COUNTY, MARYLAND, IN LIBER 8917 AT FOLIO 269 AND THAT ALL MONUMENTS ARE IN PLACE OR WILL BE IN PLACE PRIOR TO THE ACCEPTANCE OF THE STREETS IN THE SUBDIVISION BY HOWARD COUNTY, AS SHOWN IN ACCORDANCE WITH THE ANNOTATED CODE OF MARYLAND, AS NOW AMENDED.