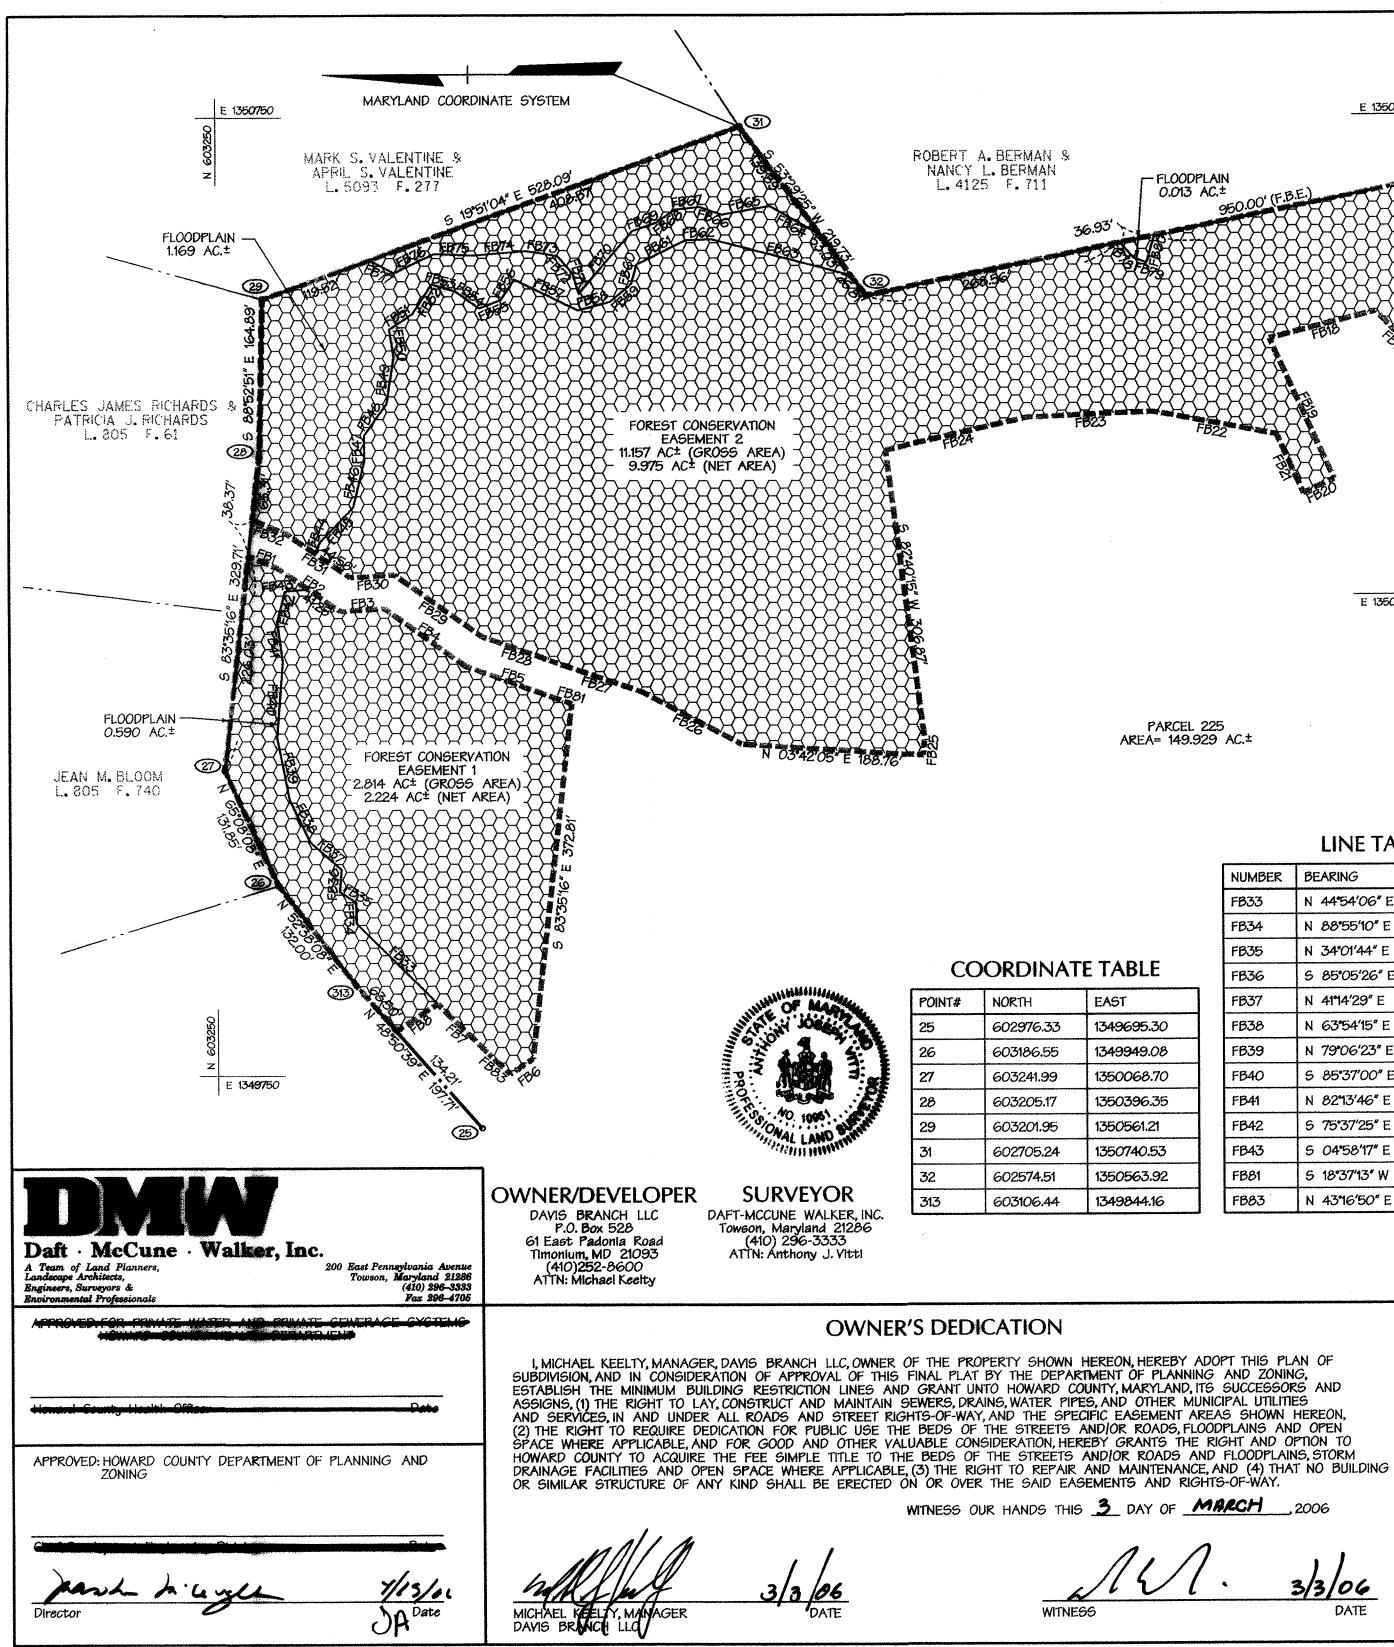

F-05-121 FC

| PLAIN<br>AC.±<br>950.00' (F.B.E.)<br>950.00' (F.B                                                                                                                                                                                                                                                                                                                                                                                                                                                                                                                                                                                                                                                                                                                                                                                                                                                                                                                                                                                                                                                                                                                                                                                                                                                                                                                                                                                                                                                                                                                                                                                                                                                                                                                                                  |         |         |
|------------------------------------------------------------------------------------------------------------------------------------------------------------------------------------------------------------------------------------------------------------------------------------------------------------------------------------------------------------------------------------------------------------------------------------------------------------------------------------------------------------------------------------------------------------------------------------------------------------------------------------------------------------------------------------------------------------------------------------------------------------------------------------------------------------------------------------------------------------------------------------------------------------------------------------------------------------------------------------------------------------------------------------------------------------------------------------------------------------------------------------------------------------------------------------------------------------------------------------------------------------------------------------------------------------------------------------------------------------------------------------------------------------------------------------------------------------------------------------------------------------------------------------------------------------------------------------------------------------------------------------------------------------------------------------------------------------------------------------------------------------------------------------------------------------------------------------------------------------------------------------------------------------------------------------------------------------------------------------------------------------------------------------------------------------------------------------------------------------------------------------------------------------------------------------------------------------------------------------------------------------------------------------------------------------------------------------------------------------------------------------------------------------------------------------------------------------------------------------------------------------------------------------------------------------------------------------------------------------------------------------------------------------------------------------------------------------------------------------------------------------------------------------------------------------------------------------------------------------------------------------------------------------------------------------------------------------------------------------------------------------------------------------------------------------------------------------------------------------------------------------------------------------------------------------------------------------------------------------------------------------------------------------------------------------------------------------------------------------------------------------------------------------------------------------------------------------------------------------------------------------------------------------------------------------------------------------------------------------------------------------------------------------------------------------------------------------------------------------------------------------------------------------------------------------------------------------------------------------------------------------------------------------------------------------------------------------------------------------------------------------------------------------------------------------------------------------------------------------------------------------------------------------------------------------------------------------------------------------------------------------|---------|---------|
| $\mathcal{F} = \mathcal{F} = $ | 2240446 | DICTURE |

E 1350250

| 11 | NE | 3 1 | ٢A | B | LE |
|----|----|-----|----|---|----|

|        |               | · <b>L</b> |
|--------|---------------|------------|
| NUMBER | BEARING       | DISTANCE   |
| FB33   | N 44°54'06" E | 118.29'    |
| FB34   | N 88°55'10" E | 22.40'     |
| FB35   | N 34°01'44" E | 20.39'     |
| FB36   | S 85°05'26" E | 23.55′     |
| FB37   | N 4194'29" E  | 43.02'     |
| FB38   | N 63°54'15" E | 49.54'     |
| FB39   | N 79°06'23" E | 65.93'     |
| FB40   | S 85°37′00″ E | 79.19'     |
| FB41   | N 8293'46" E  | 41.44'     |
| FB42   | 9 75°37′25″ E | 34.02'     |
| FB43   | S 04°58'17" E | 23.81'     |
| FB81   | S 18°37′13″ W | 18.11′     |
| FB83   | N 4396'50" E  | 30.76'     |

| A A A A A A A A A A A A A A A A A A A | <sup>or</sup> LINE TABLE |                  |
|---------------------------------------|--------------------------|------------------|
| NUMBER                                | BEARING                  | DISTANCE         |
| FB1                                   | 5 22°52′33″ W            | 33.56'           |
| FB2                                   | 5 35°12′45″ W            | 79.01'           |
| F <b>B</b> 3                          | 5 0392'20" E             | 46.26'           |
| FB4                                   | 5 35°36′15″ W            | 103.09'          |
| F <b>B</b> 5                          | S 19°47′57" W            | 98.41′           |
| F <b>B</b> 6                          | N 33°55′47″ W            | 28.71′           |
| FB7                                   | N 44°54'06" E            | 74.17′           |
| F <b>B</b> 8                          | N 33°55′47″ W            | 51.52′           |
| F <b>B9</b>                           | N 90°00'00" W            | 85.79'           |
| F <b>B1</b> 0                         | S 15°34'18" W            | 30.58′           |
| FB11                                  | 5 82°43′21″ W            | 38.90'           |
| F <b>B</b> 12                         | N 40°11'24" W            | 76.32′           |
| FB13                                  | N 90°00′00" W            | 73.88'           |
| FB14                                  | N 1490'03" E             | 83.85'           |
| F <b>B</b> 15                         | N 30°27′24″ W            | 80.97'           |
| F <b>B</b> 16                         | N 03°31′28″ E            | 173.60'          |
| FB17                                  | N 46°17′23″ E            | 77.73'           |
| F <b>B</b> 18                         | N 1495'35" W             | 114.11′          |
| FB19                                  | 5 65°37'05" W            | 161.17′          |
| F <b>B</b> 20                         | N 24°22′55″ W            | 35.00'           |
| F <b>B</b> 21                         | N 65°37'05" E            | 67.00′           |
| F <b>B</b> 22                         | N 10°46'17" E            | 130.60'          |
| F <b>B</b> 23                         | N 02°23'08" W            | 130.20′          |
| F <b>B</b> 24                         | N 12°53′23″ W            | 150 <b>.99</b> ' |
| F <b>B</b> 25                         | N 84°49′17″ W            | 14.94'           |
| FB26                                  | N 27*59'20" E            | 116.61′          |
| FB27                                  | N "18°46′16" E           | 94.53′           |
| F <b>B</b> 28                         | N 19°47′57″ E            | 81.45'           |
| FB29                                  | N 35°36′15″ E            | 110.56'          |
| F <b>B3</b> 0                         | N 03°12′27″ W            | 46.40'           |
| F <b>B</b> 31                         | N 35°12'45" E            | 79.01′           |
| FB32                                  | N 22'52'33" E            | 40.00'           |

| NUMBER | BEARING                  | DISTANCE |
|--------|--------------------------|----------|
| FB44   | <del>б 65°58′00″</del> Е | 12.41'   |
| FB45   | 9 46°31′34″ E            | 50.28'   |
| FB46   | 5 76°32'41" E            | 49.81'   |
| FB47   | S 89°56'12" E            | 26.09'   |
| FB48   | S 54°24′19″ E            | 40.50'   |
| FB49   | S 80°59'45″ E            | 49.61'   |
| FB50   | N 81°54'08" E            | 29.33'   |
| FB51   | 5 33°50′32″ Е            | 28.99'   |
| FB52   | S 56°45′04″ E            | 36.91'   |
| FB53   | 9 16°36'56" W            | 24.46'   |
| FB54   | 9 35°45'49" W            | 31.30'   |
| FB55   | S 21°34′22″ E            | 25.08'   |
| FB56   | 9 5 <b>7°20′5</b> 9" E   | 25.08'   |
| FB57   | 5 2690'23" W             | 73.16'   |
| FB58   | 9 14°52′11″ E            | 35.51'   |
| FB59   | S 40°21'01" E            | 28.03'   |
| FB60   | S 74°31′16″ E            | 21.28'   |
| FB61   | 9 26°27′53″ E            | 56.24'   |
| FB62   | S 0295'34" E             | 27.25'   |
| FB63   | 5 14°37′50″ W            | 148.70'  |
| FB64   | N 29°35′28″ E            | 59.82'   |
| FB65   | N 10°01′13" W            | 50.55'   |
| FB66   | N 19°24'08" E            | 23.81'   |
| FB67   | N 05°44'18" W            | 25.95′   |
| FB68   | N 35°58′18″ W            | 22.58'   |
| FB69   | N 19°46'15" W            | 27.31'   |
| FB70   | N 49°16'05" W            | 85.96'   |
| FB71   | N 72°49′32″ E            | 21.60'   |
| FB72   | N 49°18'40" E            | 24.51′   |
| FB73   | N 09°15′35″ E            | 33.09'   |
| FB74   | N 04°52′41″ W            | 53.79'   |
| FB75   | N 02°08′28″ E            | 41.24'   |
| FB76   | N 25°11′51″ W            | 46.33'   |
| FB77   | N 27°47′36″ E            | 28.95'   |
| FB78   | 5 48°19′14" W            | 21.07'   |
| FB79   | S 21°07′09″ W            | 14.66′   |
| FB80   | S 73°24′19″ E            | 29.70'   |

LINE TABLE

THE PURPOSE OF THIS PLAT IS TO ESTABLISH 2 FOREST CONSERVATION EASEMENTS CONTAINING 12.2 ACRES OF RETENTION ON PARCEL 225 TO FULFILL FOREST CONSERVATION REQUIREMENTS ASSOCIATED WITH THE OWENS PROPERTY, PHASE 2, (F-05-121)