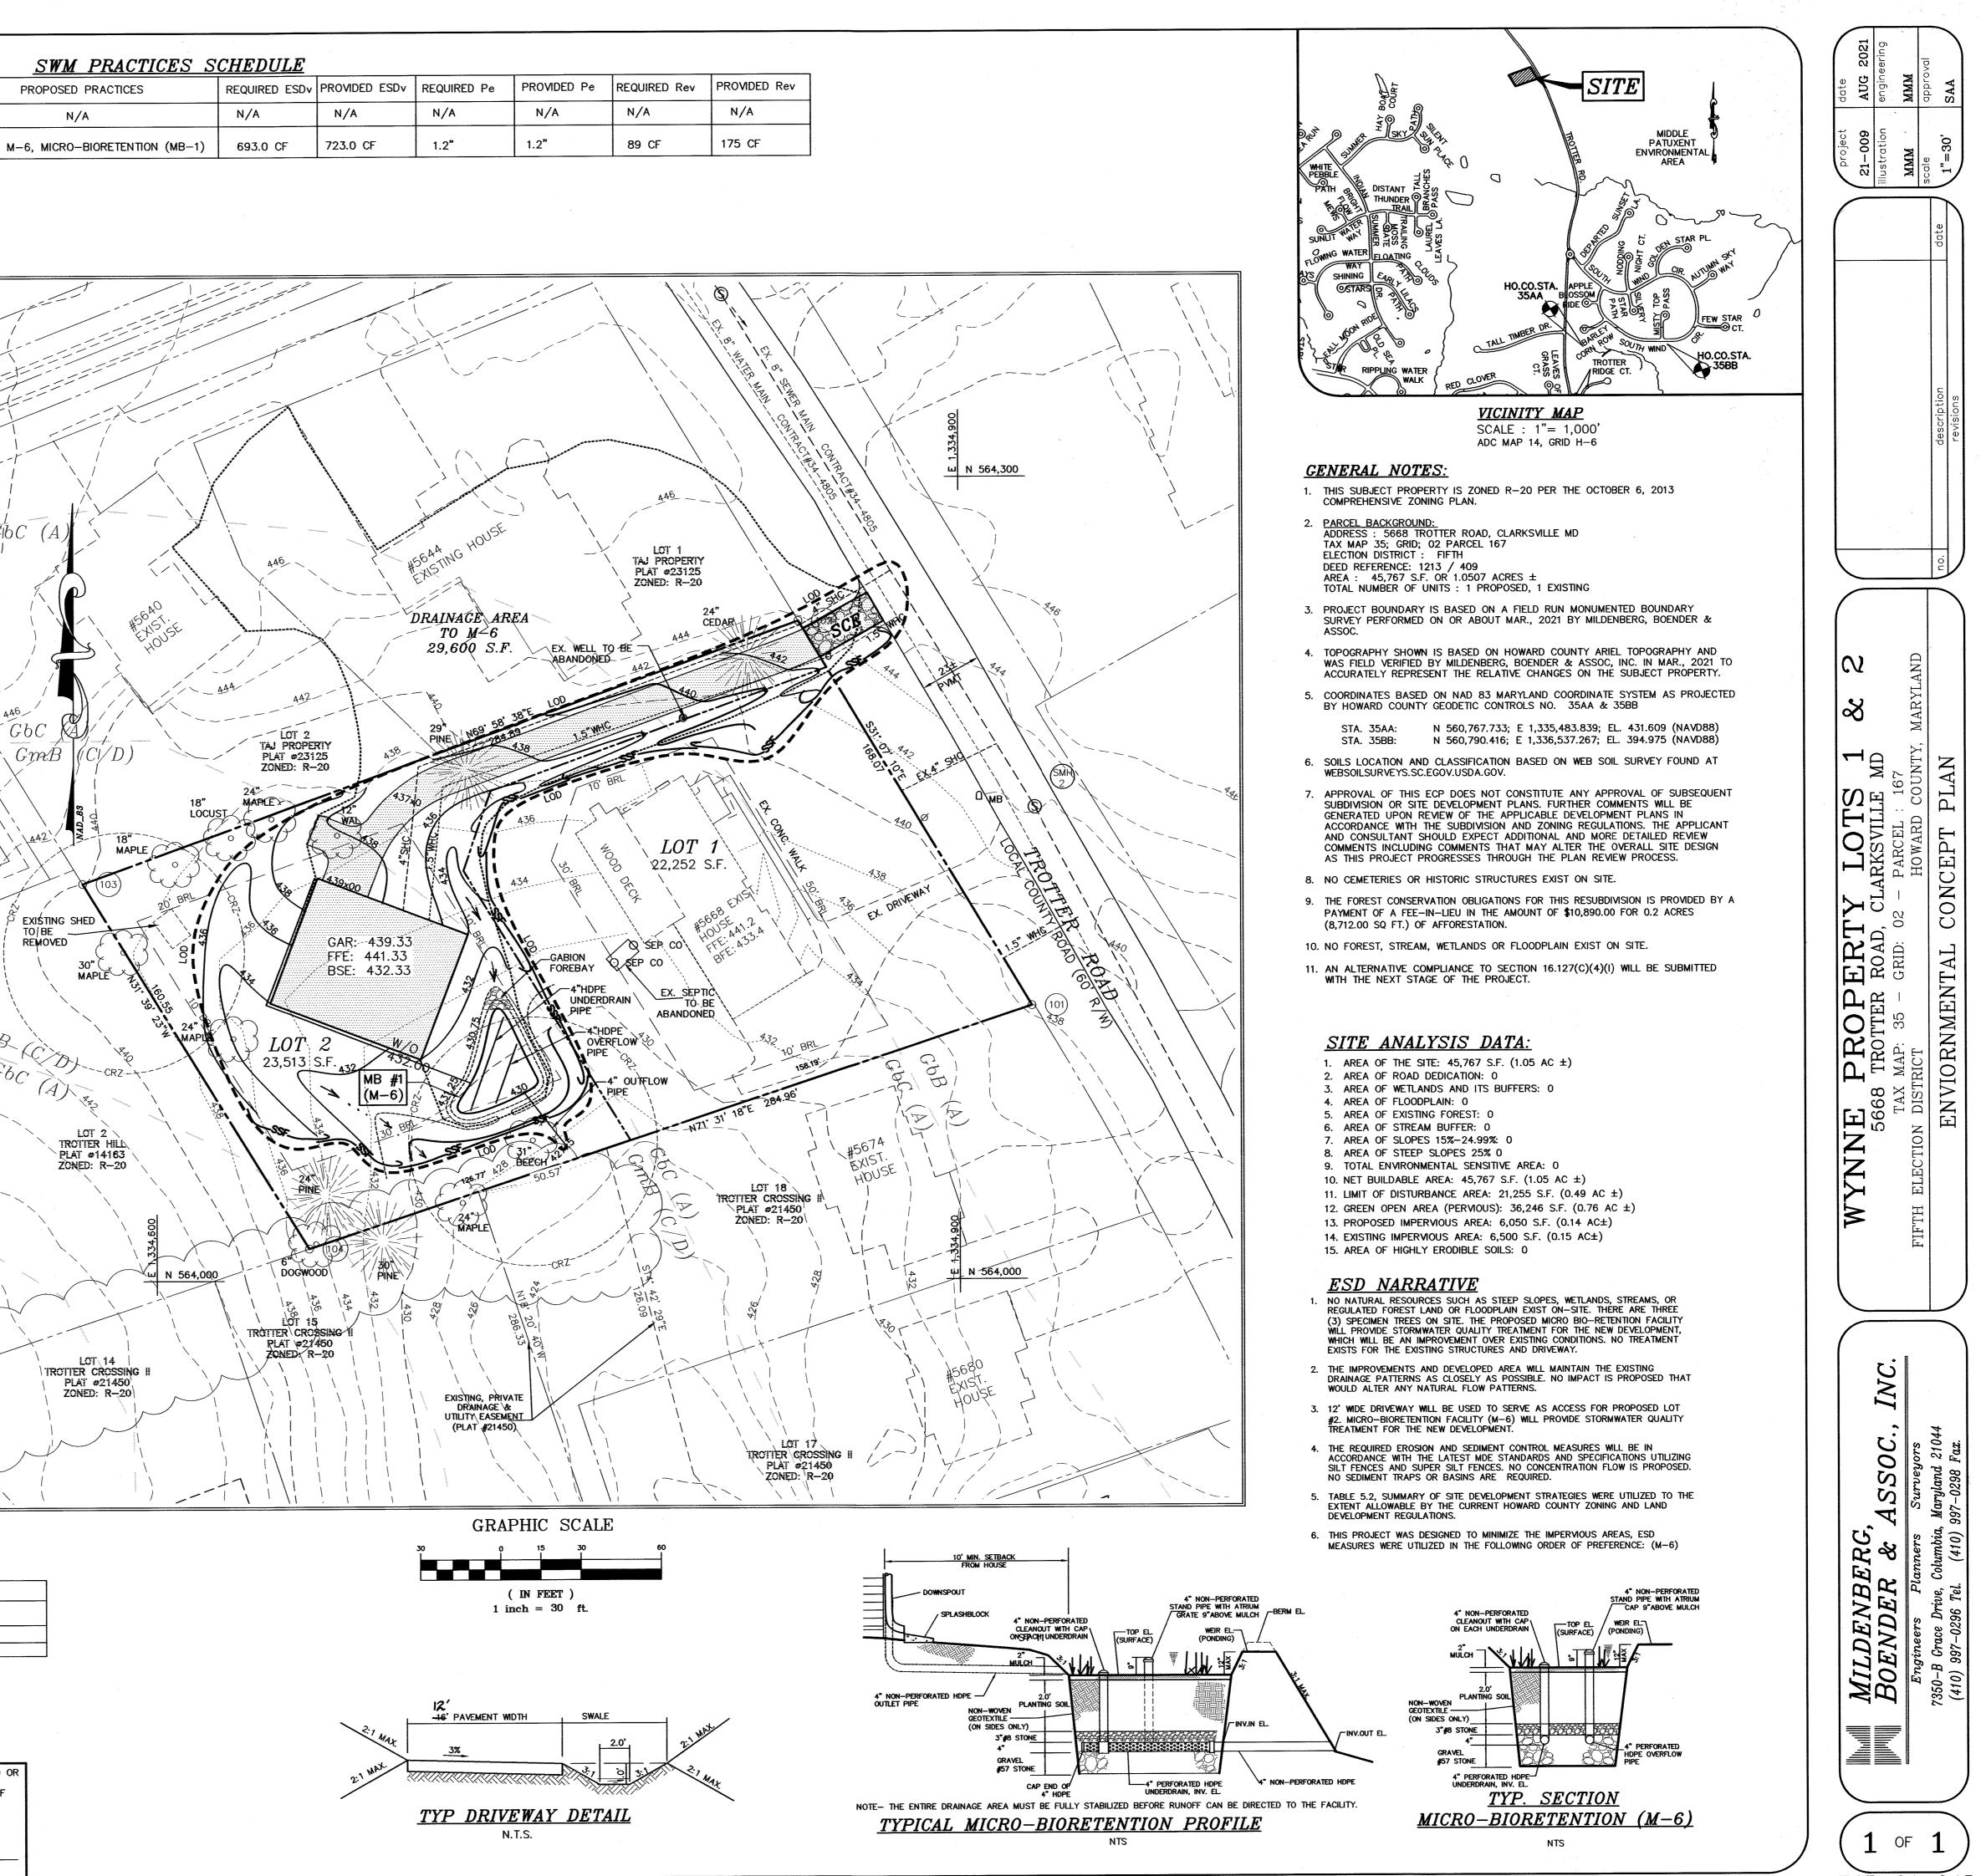

| AREA              | SWM PRACTICES S                | 1        | PROVIDED ESDv | REQUIRED Pe | PROVIDED Pe | REQUIRED Rev | PROVIDED Rev |
|-------------------|--------------------------------|----------|---------------|-------------|-------------|--------------|--------------|
| LOT 1 (EX. HOUSE) |                                | N/A      | N/A           | N/A         | N/A         | N/A          | N/A          |
|                   | N/A                            |          |               |             |             |              |              |
| LOT 2             | M-6, MICRO-BIORETENTION (MB-1) | 693.0 CF | 723.0 CF      | 1.2"        | 1.2"        | 89 CF        | 175 CF       |