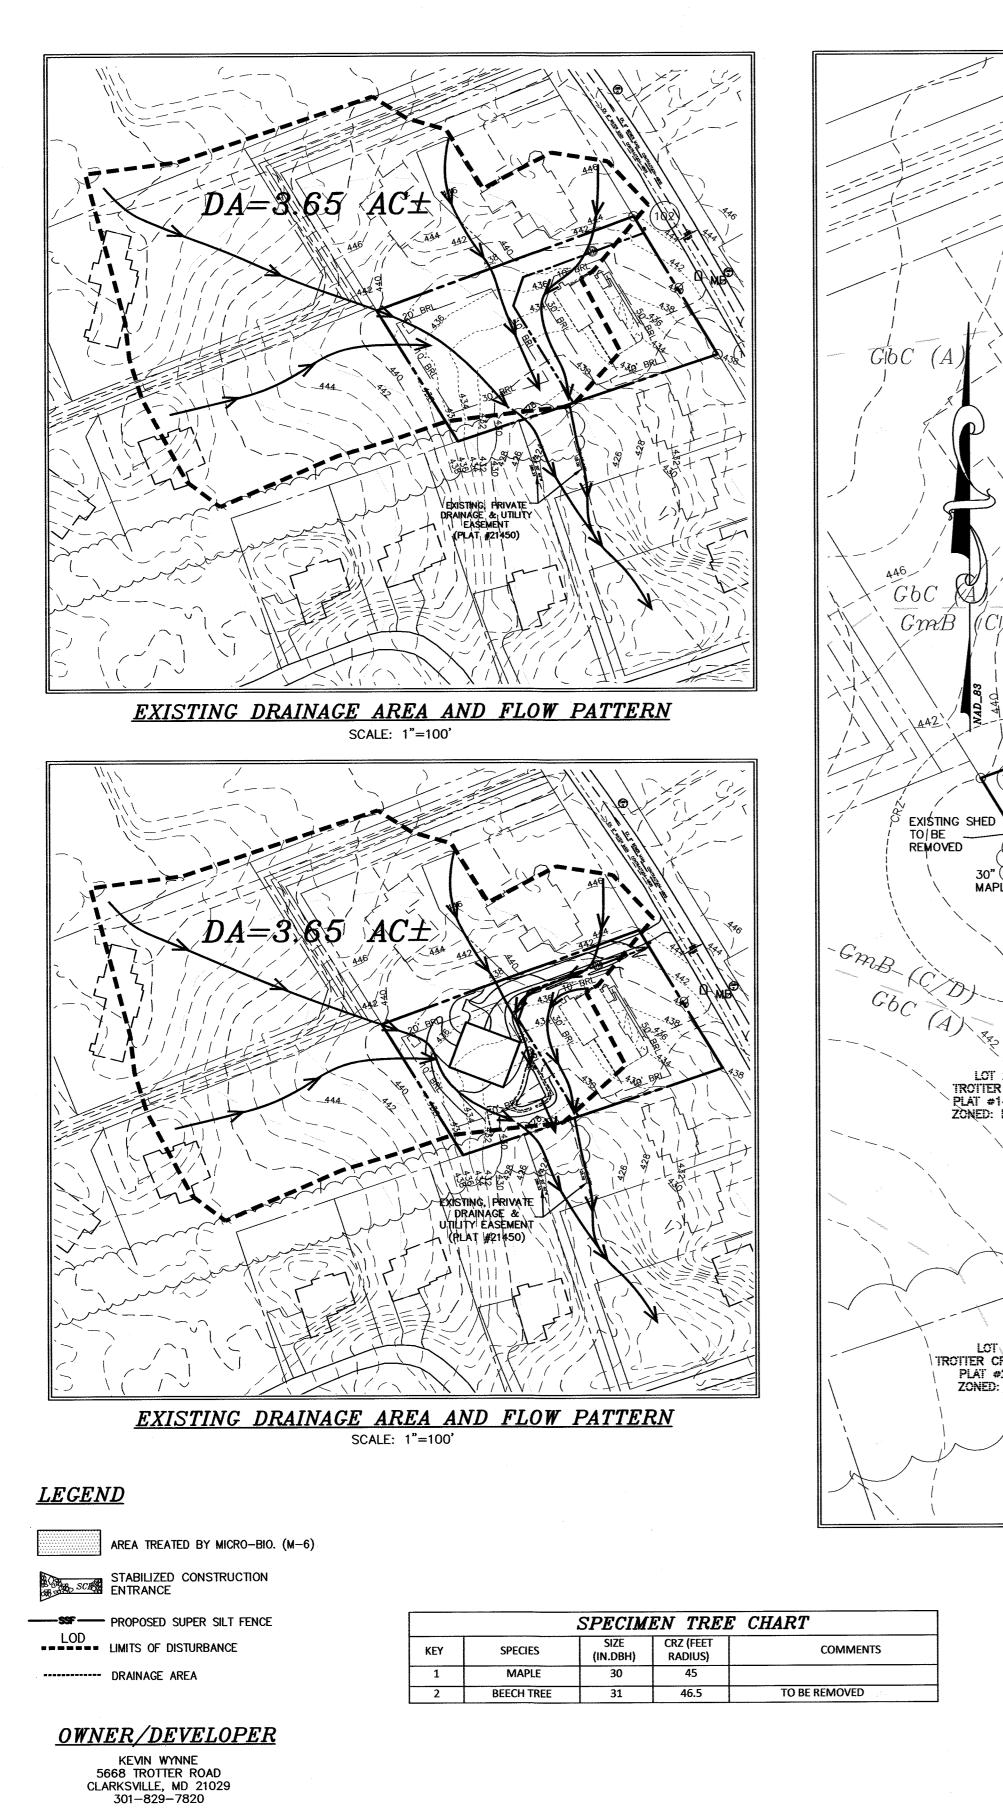

| SOIL DESCRIPTIONS |        |                                               |           |          |  |  |  |  |  |
|-------------------|--------|-----------------------------------------------|-----------|----------|--|--|--|--|--|
| SYMBOL            | RATING | NAME                                          | Kw FACTOR | MAP      |  |  |  |  |  |
| GbB               | А      | GLADSTONE LOAM, 3 TO 8 PERCENT SLOPES         | 0.32      | 17<br>17 |  |  |  |  |  |
| GbC               | Α      | GLADSTONE LOAM, 8 TO 15 PERCENT SLOPES        | 0.32      |          |  |  |  |  |  |
| GmB               | C/D    | GLENVILLE SILT LOAM, 3 TO 8 PERCENT<br>SLOPES | 0.55      | 17       |  |  |  |  |  |