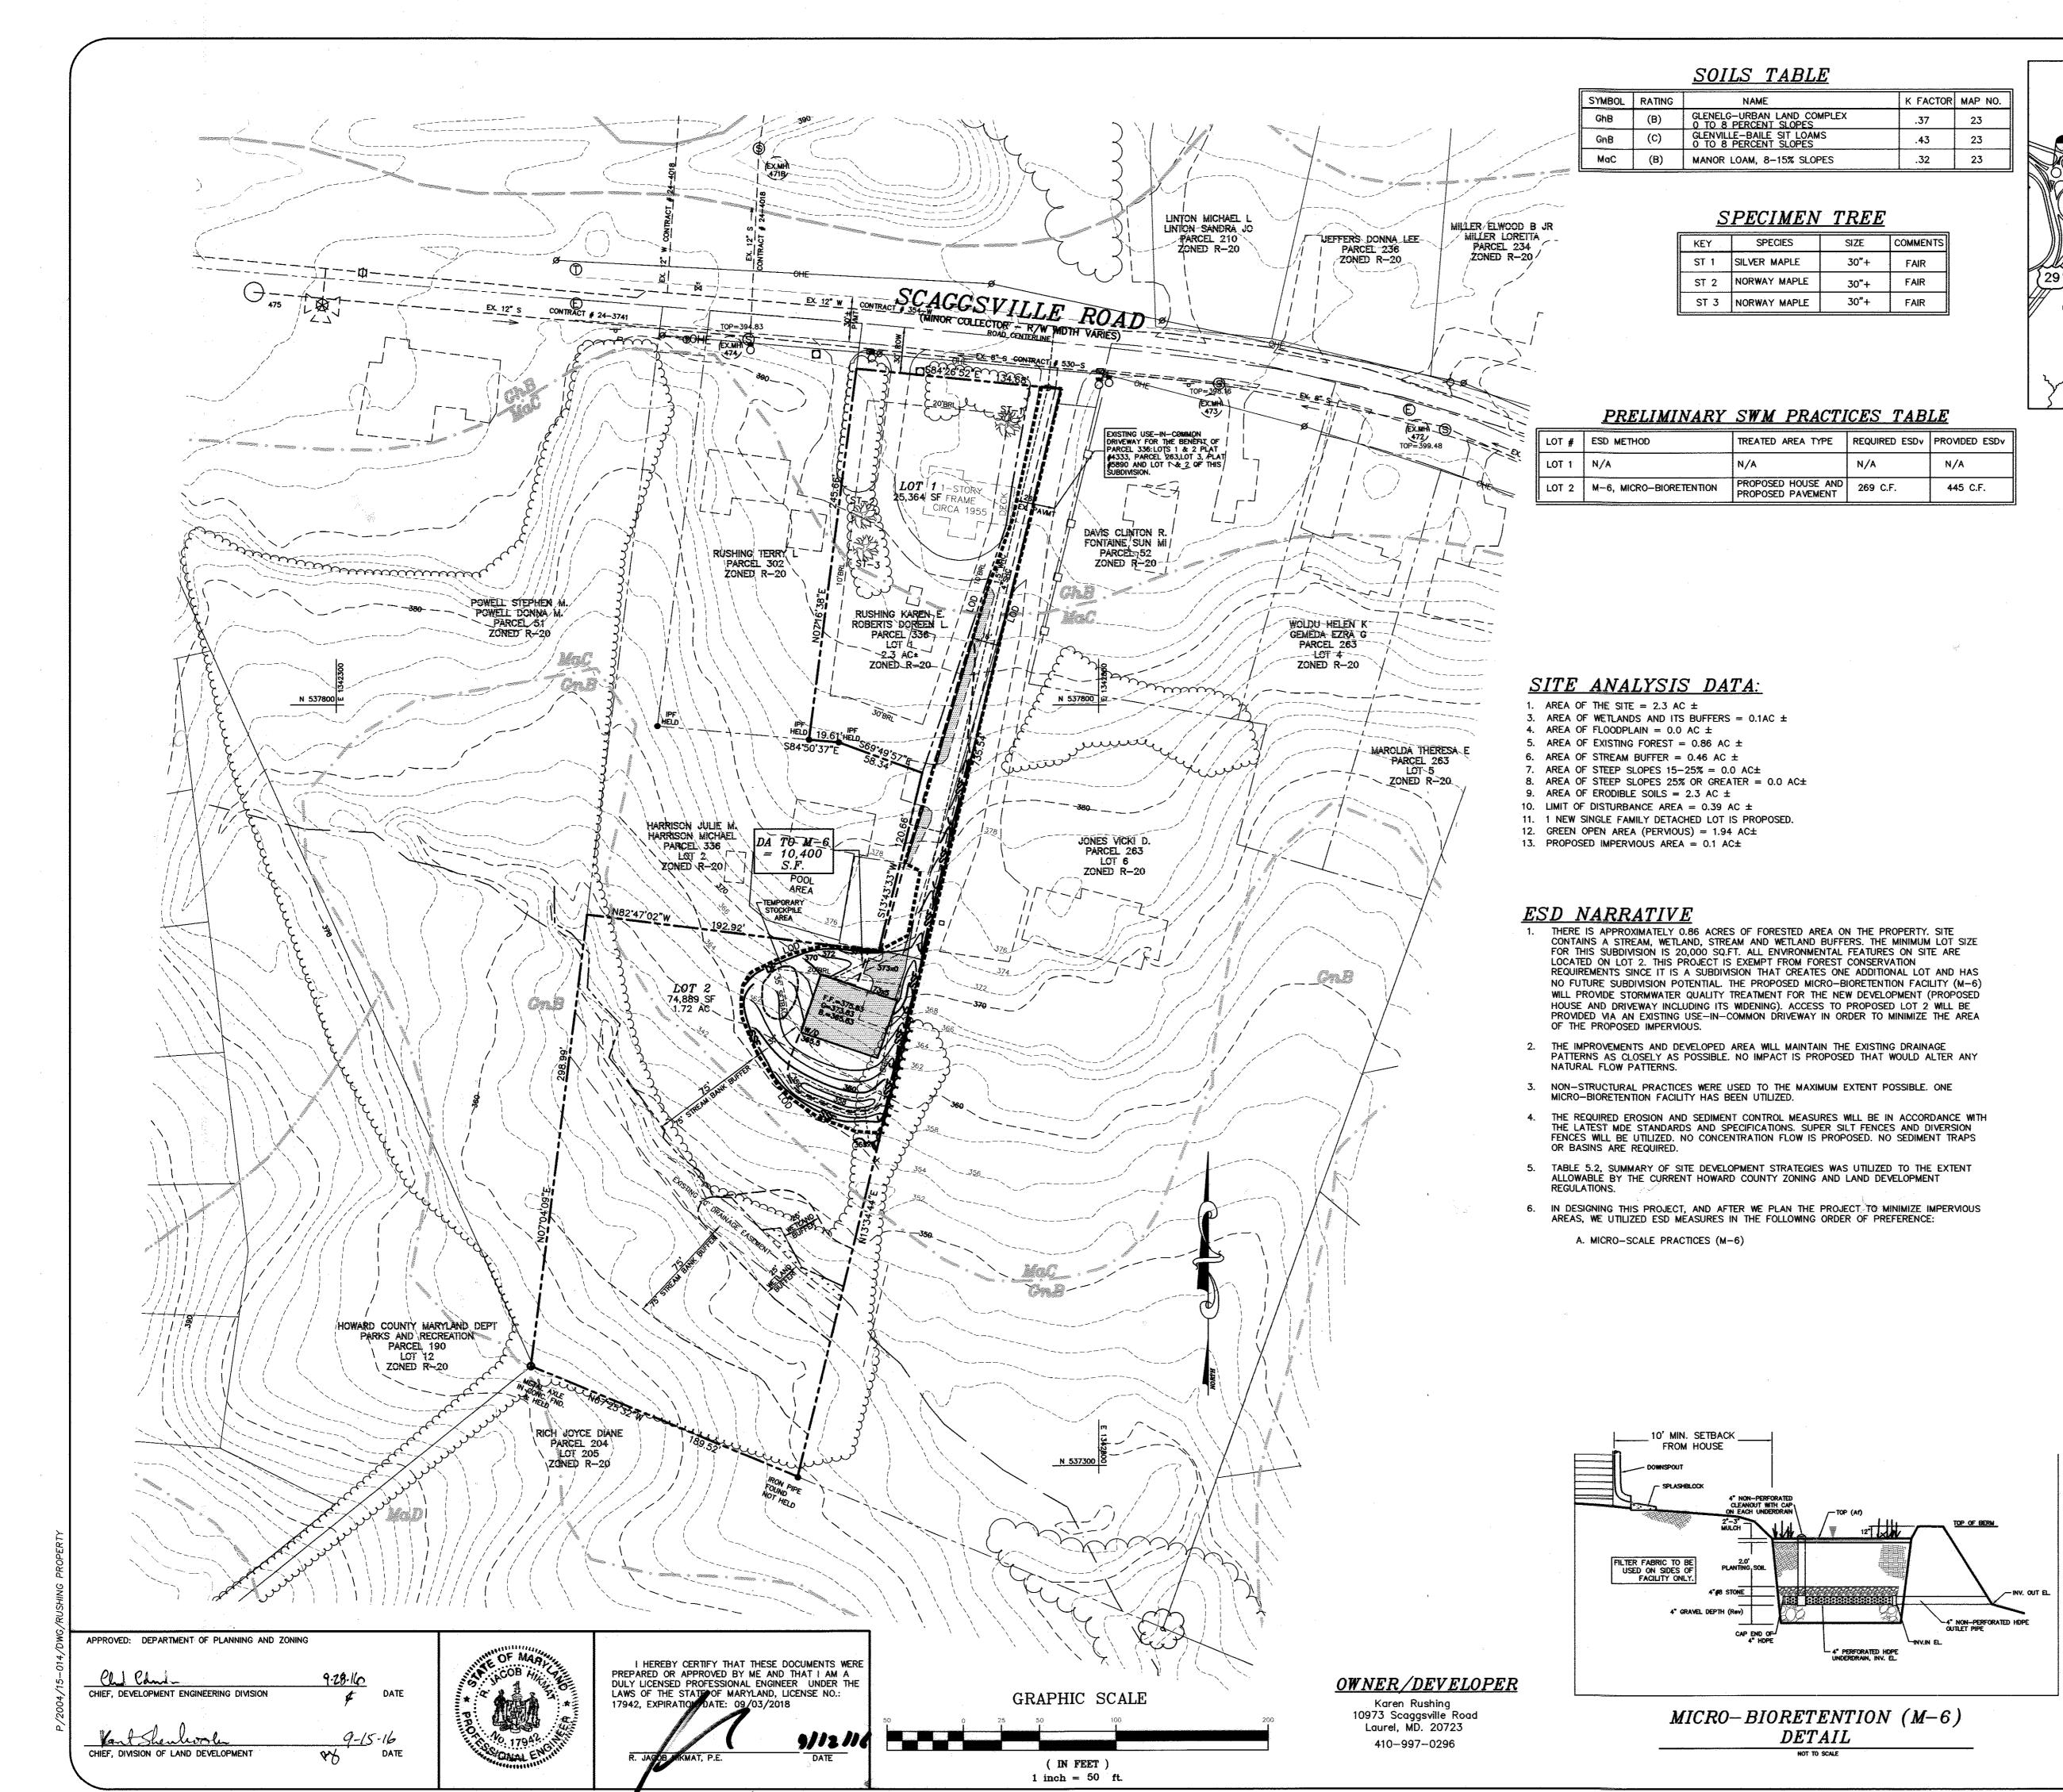

| SYMBOL | RATING | NAME                                                |
|--------|--------|-----------------------------------------------------|
| GhB    | (B)    | GLENELG-URBAN LAND COMPLEX<br>0 TO 8 PERCENT SLOPES |
| GnB    | (C)    | GLENVILLE-BAILE SIT LOAMS<br>0 TO 8 PERCENT SLOPES  |
| MaC    | (B)    | MANOR LOAM, 8-15% SLOPES                            |

| KEY  | SPECIES      | SIZE | COMMENTS |
|------|--------------|------|----------|
| ST 1 | SILVER MAPLE | 30"+ | FAIR     |
| ST 2 | NORWAY MAPLE | 30"+ | FAIR     |
| ST 3 | NORWAY MAPLE | 30"+ | FAIR     |

| LOT # | ESD METHOD              | TREATED AREA TYPE                       | REQUIRED ESDv | PROVIDED ESDv |
|-------|-------------------------|-----------------------------------------|---------------|---------------|
| LOT 1 | N/A                     | N/A                                     | N/A           | N/A           |
| LOT 2 | M-6, MICRO-BIORETENTION | PROPOSED HOUSE AND<br>PROPOSED PAVEMENT | 269 C.F.      | 445 C.F.      |

| <br>K FACTOR | MAP NO. |
|--------------|---------|
| .37          | 23      |
| .43          | 23      |
| .32          | 23      |

| ,                                                                                                                                                             |                                                                                                                                                                                                                                         |
|---------------------------------------------------------------------------------------------------------------------------------------------------------------|-----------------------------------------------------------------------------------------------------------------------------------------------------------------------------------------------------------------------------------------|
| Y} 2                                                                                                                                                          | REPORT A PAUSSY                                                                                                                                                                                                                         |
| CLIFF                                                                                                                                                         | DRD CL<br>DRAGONFLY<br>PZ OF                                                                                                                                                                                                            |
|                                                                                                                                                               | 216                                                                                                                                                                                                                                     |
|                                                                                                                                                               | HAVEN BY HUNEYHILL RD                                                                                                                                                                                                                   |
| CHERRY<br>CARLES                                                                                                                                              | BINNER CT.<br>CHERR BRANCS CT.<br>THERE<br>WILD CHERR BRANCS CT.<br>WILD CHERR BRANCS CT.<br>CT.<br>BRANCS CT.<br>BRANCS CT.<br>CT.<br>BRANCS CT.<br>CT.<br>CT.<br>CT.<br>CT.<br>CT.<br>CT.<br>CT.                                      |
| CHERRY CT.                                                                                                                                                    | CHERRY                                                                                                                                                                                                                                  |
| FLOWERINES SCHEANE                                                                                                                                            |                                                                                                                                                                                                                                         |
|                                                                                                                                                               | NITY MAP ADC MAP-39, GRID-C3                                                                                                                                                                                                            |
| ADDRESS: 10973 SCAGGSVILLE                                                                                                                                    | ROAD LAUREL, MD 20723<br>CEL: 336 GRID: 5 LOT: 1                                                                                                                                                                                        |
| AREA OF ROAD DEDICATION: 0.<br>AREA OF ROAD ROW: 0.00 AC±<br>PROPOSED USE FOR SITE: RESID<br>TOTAL NUMBER OF LOTS: 2<br>TOTAL NUMBER OF UNITS: 2              |                                                                                                                                                                                                                                         |
| TYPE OF PROPOSED UNIT: SFD<br>2. COORDINATES BASED ON NAD '83<br>AS PROJECTED BY HOWARD COUN<br>NO. 46BB & 46BD                                               |                                                                                                                                                                                                                                         |
| STA. No. 46BD N 538                                                                                                                                           | 306.5015 ELEV. 422.637<br>329.1564<br>9656.7632 ELEV. 431.169<br>9461.5542                                                                                                                                                              |
| 3. THIS PLAN IS SUBJECT TO THE A<br>LAND DEVELOPMENT REGULATIONS<br>CONSTRUCTION OF THESE LOTS M<br>REGULATIONS IN EFFECT AT THE                              | MENDED FIFTH EDITION OF THE SUBDIVISION AND<br>6 (COUNCIL BILL 45-2003). DEVELOPMENT OR<br>10ST COMPLY WITH SETBACK AND BUFFER<br>TIME OF SUBMISSION OF THE SITE DEVELOPMENT                                                            |
| PLAN, WAIVER PETITION OR BUILD<br>4. SITE PLAN APPROVAL BY THE DEI<br>ZONING IS REQUIRED PRIOR TO BU<br>CONSTRUCTION OF RESIDENTIAL D                         | PARTMENT OF PLANNING AND<br>UILDING PERMITS BEING ISSUED FOR THE                                                                                                                                                                        |
| FSD LETTER PREPARED BY ECO-S<br>25, 2016.                                                                                                                     | ON SITE AS CERTIFIED IN THE WETLAND AND SCIENCE PROFESSIONALS, INC. ON FEBRUARY                                                                                                                                                         |
| <ol> <li>THIS PLAN IS EXEMPT FROM FORE<br/>REQUIREMENTS. IT IS A MINOR SU<br/>HAS NO FUTURE SUBDIVISION POT</li> <li>ALL EXISTING STRUCTURES ARE 1</li> </ol> | BDIVISION THAT CREATES ONE LOT AND ENTIAL.                                                                                                                                                                                              |
| 8. NO AREAS OF STEEP SLOPES 2                                                                                                                                 |                                                                                                                                                                                                                                         |
| GENERATED UPON REVIEW OF THE<br>ACCORDANCE WITH THE SUBDIVISI<br>AND CONSULTANT SHOULD EXPEC                                                                  | IT PLANS. FURTHER COMMENTS WILL BE<br>APPLICABLE DEVELOPMENT PLANS IN<br>ON AND ZONING REGULATIONS. THE APPLICANT<br>T ADDITIONAL AND MORE DETAILED REVIEW<br>THAT MAY ALTER THE OVERALL SITE DESIGN AS<br>UGH THE PLAN REVIEW PROCESS. |
| 10. THE ENTIRE PROPERTY IS LOCAT<br>11. APPROVAL OF THIS ECP BY HOU<br>APPROVAL FOR THE SHOWN SEE                                                             | WARD COUNTY SCD DOES NOT PROVIDE                                                                                                                                                                                                        |
|                                                                                                                                                               |                                                                                                                                                                                                                                         |
|                                                                                                                                                               |                                                                                                                                                                                                                                         |
|                                                                                                                                                               | <u>LEGEND</u>                                                                                                                                                                                                                           |
|                                                                                                                                                               | PROP. TREE LINE                                                                                                                                                                                                                         |
|                                                                                                                                                               | EXIST. SPECIMEN TREE                                                                                                                                                                                                                    |
|                                                                                                                                                               | Ø EXIST. POWER POLE<br>                                                                                                                                                                                                                 |
|                                                                                                                                                               | MINOR CONTOUR                                                                                                                                                                                                                           |
|                                                                                                                                                               |                                                                                                                                                                                                                                         |
|                                                                                                                                                               |                                                                                                                                                                                                                                         |
|                                                                                                                                                               | LOD<br>LIMITS OF DISTURBANCE<br>DRAINAGE AREA TO M-6                                                                                                                                                                                    |
| ·<br>·<br>·                                                                                                                                                   | LOD<br>LIMITS OF DISTURBANCE                                                                                                                                                                                                            |
|                                                                                                                                                               | LOD<br>LIMITS OF DISTURBANCE<br>DRAINAGE AREA TO M-6<br>IMPERVIOUS AREA TREATED BY                                                                                                                                                      |
|                                                                                                                                                               | LOD<br>LIMITS OF DISTURBANCE<br>DRAINAGE AREA TO M-6<br>IMPERVIOUS AREA TREATED BY<br>MICRO-BIORETENTION (M-6)                                                                                                                          |
|                                                                                                                                                               | LOD<br>LIMITS OF DISTURBANCE<br>DRAINAGE AREA TO M-6<br>IMPERVIOUS AREA TREATED BY<br>MICRO-BIORETENTION (M-6)                                                                                                                          |
|                                                                                                                                                               | LOD<br>LIMITS OF DISTURBANCE<br>DRAINAGE AREA TO M-6<br>IMPERVIOUS AREA TREATED BY<br>MICRO-BIORETENTION (M-6)                                                                                                                          |
|                                                                                                                                                               | LOD<br>LIMITS OF DISTURBANCE<br>DRAINAGE AREA TO M-6<br>IMPERVIOUS AREA TREATED BY<br>MICRO-BIORETENTION (M-6)                                                                                                                          |
|                                                                                                                                                               | LOD<br>LIMITS OF DISTURBANCE<br>DRAINAGE AREA TO M-6<br>IMPERVIOUS AREA TREATED BY<br>MICRO-BIORETENTION (M-6)                                                                                                                          |
|                                                                                                                                                               | LOD<br>LIMITS OF DISTURBANCE<br>DRAINAGE AREA TO M-6<br>IMPERVIOUS AREA TREATED BY<br>MICRO-BIORETENTION (M-6)                                                                                                                          |

ECP 16-062