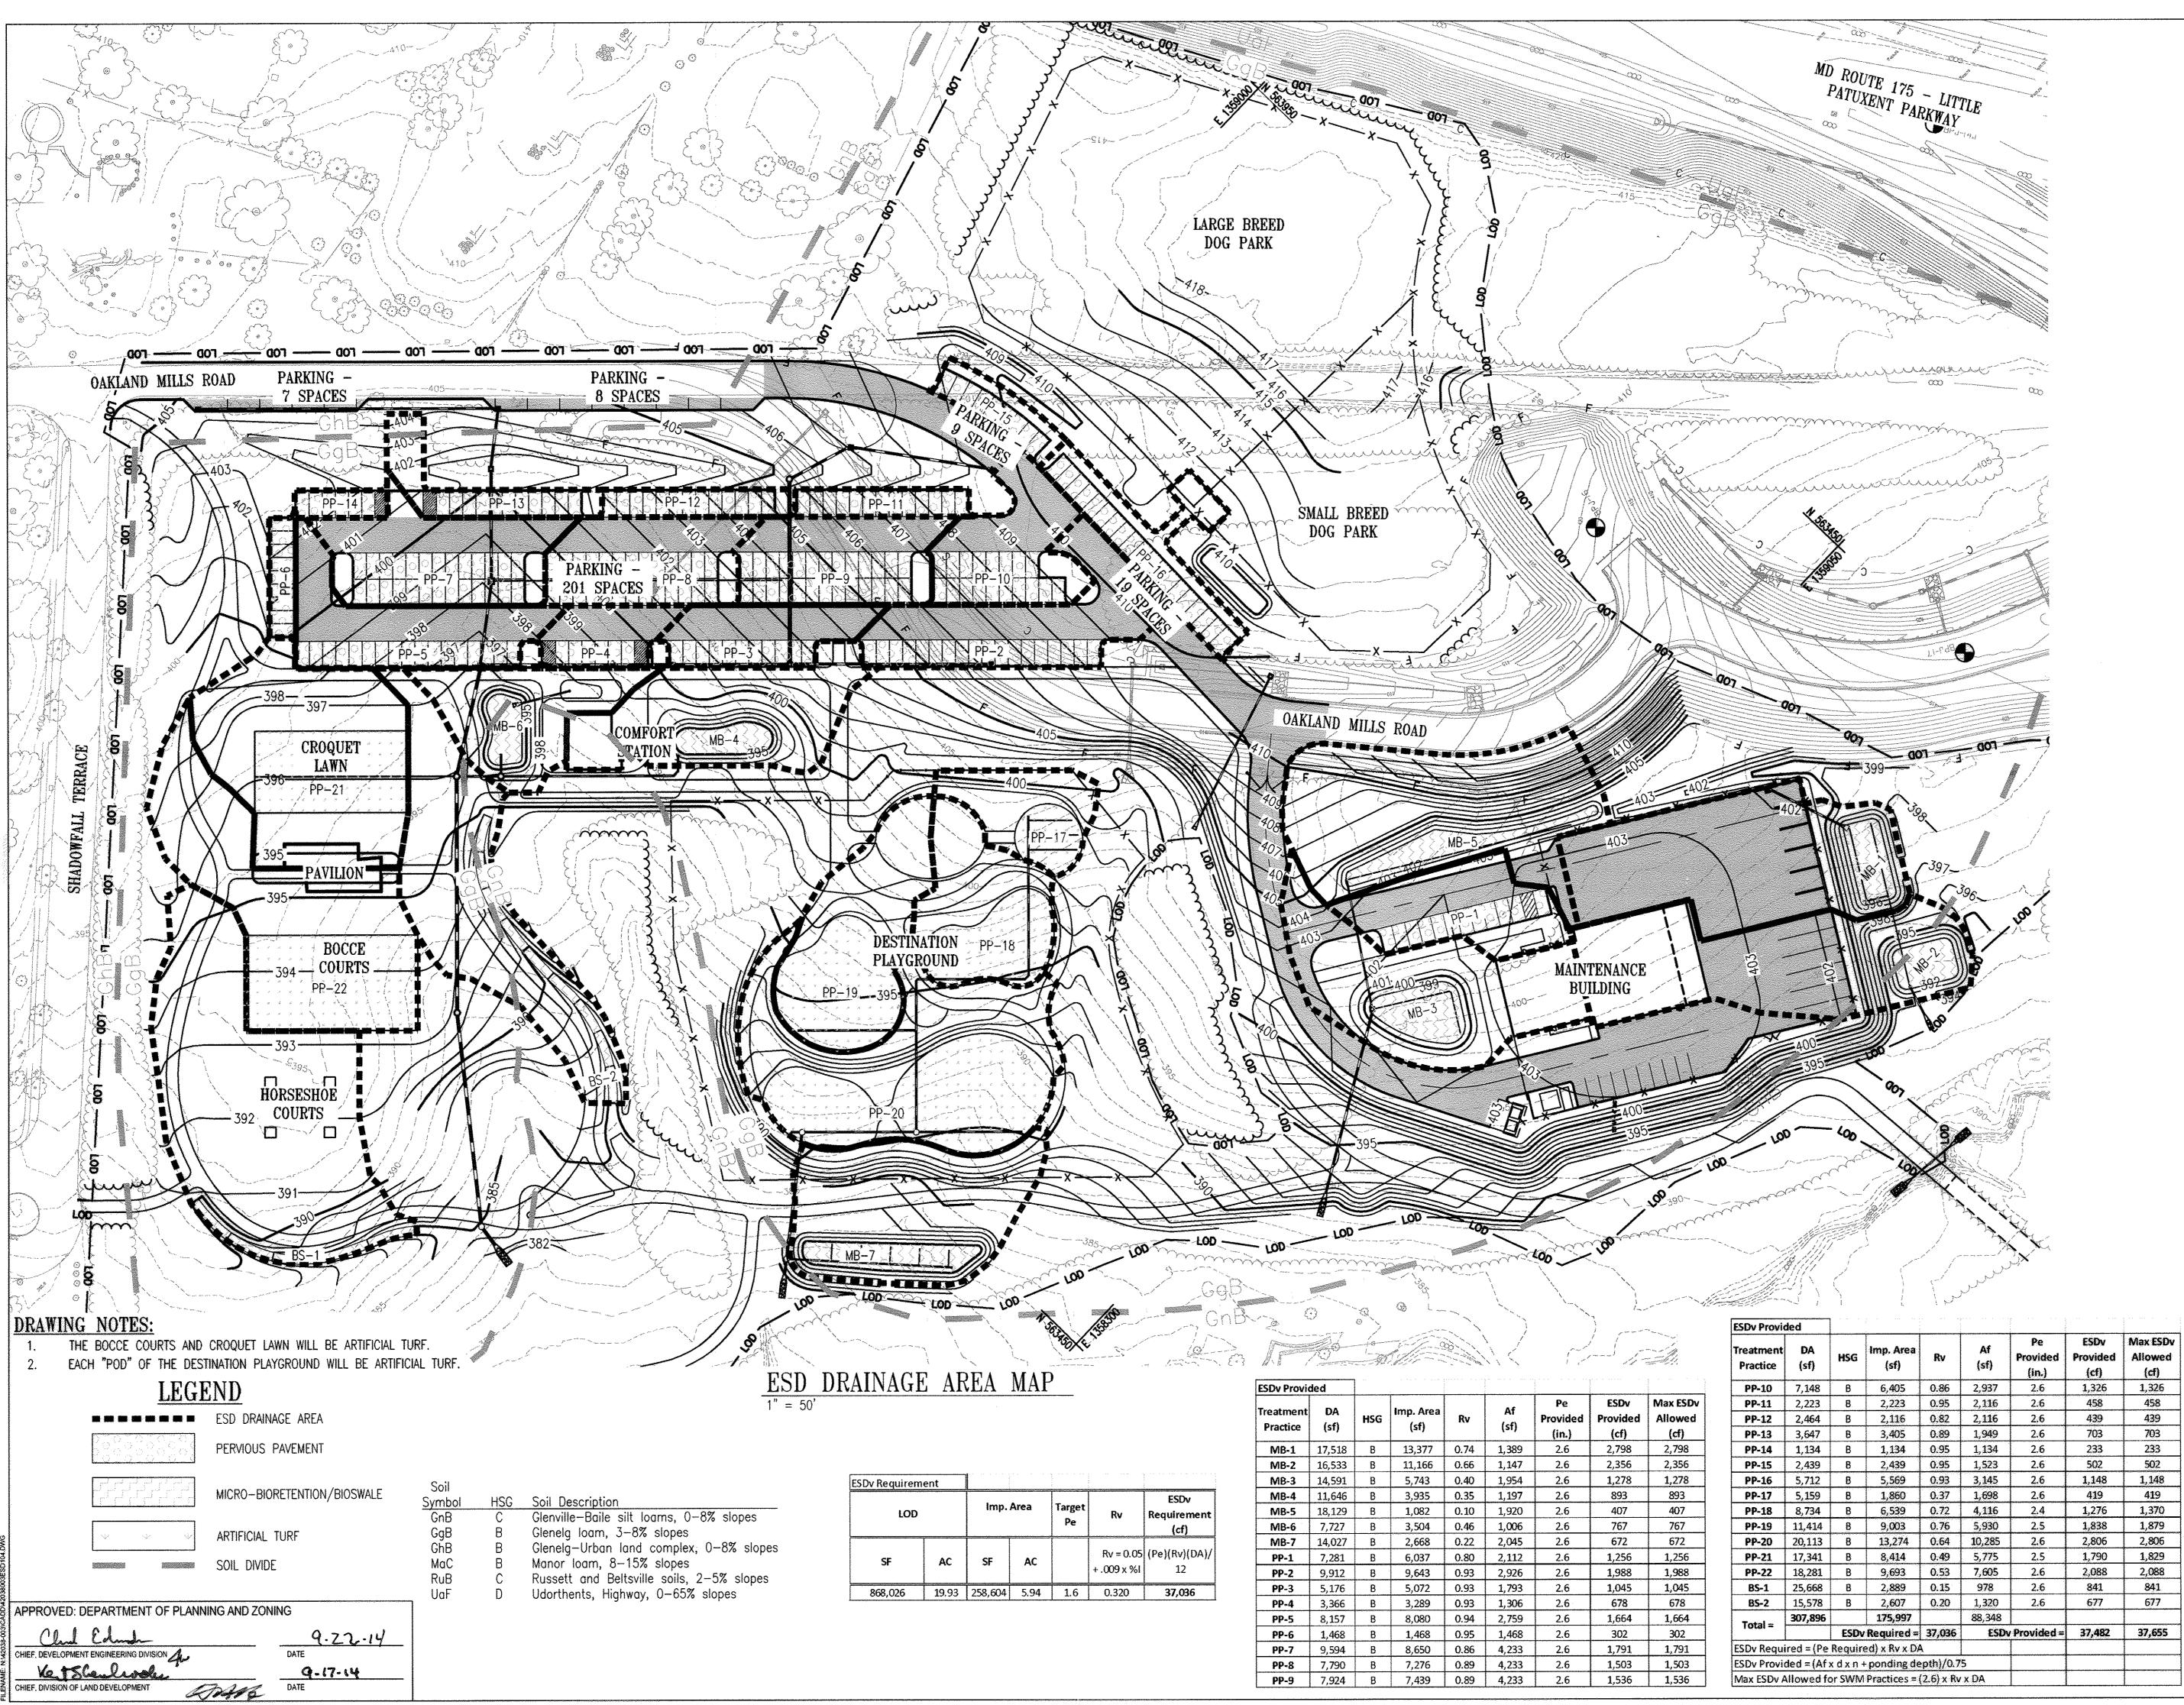

BY IMPLEMENTING ESD, THE ULTIMATE GOAL IS TO MAINTAIN THE RUNOFF CHARACTERISTICS OF THE SITE TO MIMIC PREDEVELOPMENT WOODS IN GOOD CONDITIONS.

IN THIS PROJECT, THE OVERALL EXISTING DRAINAGE AREAS ARE MOSTLY MAINTAINED TO NATURAL DRAINAGE CONDITIONS. THE LIMIT OF DISTURBANCE IS MINIMIZED BY USING BIO-SWALES TO TREAT THE LINEAR PATHWAYS AS WELL AS PLACING MICRO-BIORETENTIONS TOWARDS THE INTERIOR OF THE SITE. PAVEMENT WIDTHS ARE REDUCED WHERE POSSIBLE. ALTERNATIVE SURFACES ARE BEING USED FOR THE PARKING SPACES IN THE PARKING LOT. ARTIFICIAL TURF IS ALSO BEING USED FOR THE DESTINATION PLAYGROUND, CROQUET LAWN, AND BOCCE COURTS. THE ARTIFICIAL TURF AREAS WILL BE DESIGNED AS ALTERNATIVE SURFACES AND WILL PROVIDE ESD TREATMENT. NO STRUCTURAL STORMWATER MANAGEMENT FACILITIES ARE REQUIRED. HOWARD COUNTY DEPARTMENT OF RECREATION AND PARKS WILL MAINTAIN ALL OF THE PROPOSED ESD PRACTICES.

THE SITE WILL MAXIMIZE THE USE OF ESD PRACTICES BY INCORPORATING MICRO-BIORETENTION AREAS,

PERVIOUS CONCRETE, AND BIOSWALES WHERE ALLOWABLE.

TO SIZE THE ESD PRACTICES, RCN VALUES ARE DETERMINED BASED ON A SITE AREA'S LAND USE OF WOODS IN GOOD CONDITION. PE TARGETS ARE THEN ESTABLISHED FROM THE VALUES SET IN TABLE 5.3 OF THE ENVIRONMENTAL SITE DESIGN CRITERIA. A TARGET ESD VOLUME IS THEN CALCULATED FOR THE DRAINAGE AREA BASED ON THE PE AND THE PROPOSED SITE IMPERVIOUS. THE TARGET ESD VOLUME IS 37,036 CF AND THE TARGET PE VAULE IS 1.6 INCHES.

INDIVIDUAL ESD PRACTICES ARE THEN LOCATED WITHIN THE SITE AND SIZED BASED ON THE DRAINAGE AREA AND IMPERVIOUS AREA FLOWING TO THE PRACTICE. THE TOTAL OF THE ESD VOLUMES CAPTURED BY EACH ESD PRACTICE SHOULD MEET THE TARGET ESD VOLUME INITIALLY CALCULATED FOR THE ENTIRE SITE.

BY MEETING THE ESD VOLUME, WATER QUALITY VOLUME (WQV) AND RECHARGE VOLUME (REV) AND CHANNEL PROTECTION VOLUME (CPV) ARE SATISFIED.

FOR THIS PROJECT, A TOTAL OF 31 INDIVIDUAL ESD PRACTICES ARE PROPOSED: 7 MICRO-BIORETENTION FACILITIES, 22 PERVIOUS CONCRETE AREAS, AND 2 BIOSWALES.

| ESDv Requirem |       |           |      |              |                          |                             |
|---------------|-------|-----------|------|--------------|--------------------------|-----------------------------|
| LOD           |       | Imp. Area |      | Target<br>Pe | Rv                       | ESDv<br>Requirement<br>(cf) |
| SF            | AC    | SF        | AC   |              | Rv = 0.05<br>+ .009 x %l | (Pe)(Rv)(DA)/<br>12         |
| 868,026       | 19.93 | 258,604   | 5.94 | 1.6          | 0.320                    | 37,036                      |

| ESDv Provid           | led        |     |                   |      |            |                         |                          |                             |
|-----------------------|------------|-----|-------------------|------|------------|-------------------------|--------------------------|-----------------------------|
| Treatment<br>Practice | DA<br>(sf) | HSG | Imp. Area<br>(sf) | Rv   | Af<br>(sf) | Pe<br>Provided<br>(in.) | ESDv<br>Provided<br>(cf) | Max ESDv<br>Allowed<br>(cf) |
| MB-1                  | 17,518     | В   | 13,377            | 0.74 | 1,389      | 2.6                     | 2,798                    | 2,798                       |
| MB-2                  | 16,533     | В   | 11,166            | 0.66 | 1,147      | 2.6                     | 2,356                    | 2,356                       |
| MB-3                  | 14,591     | В   | 5,743             | 0.40 | 1,954      | 2.6                     | 1,278                    | 1,278                       |
| MB-4                  | 11,646     | B   | 3,935             | 0.35 | 1,197      | 2.6                     | 893                      | 893                         |
| MB-5                  | 18,129     | В   | 1,082             | 0.10 | 1,920      | 2.6                     | 407                      | 407                         |
| MB-6                  | 7,727      | В   | 3,504             | 0.46 | 1,006      | 2.6                     | 767                      | 767                         |
| MB-7                  | 14,027     | В   | 2,668             | 0.22 | 2,045      | 2.6                     | 672                      | 672                         |
| PP-1                  | 7,281      | В   | 6,037             | 0.80 | 2,112      | 2.6                     | 1,256                    | 1,256                       |
| PP-2                  | 9,912      | В   | 9,643             | 0.93 | 2,926      | 2.6                     | 1,988                    | 1,988                       |
| PP-3                  | 5,176      | В   | 5,072             | 0.93 | 1,793      | 2.6                     | 1,045                    | 1,045                       |
| PP-4                  | 3,366      | B   | 3,289             | 0.93 | 1,306      | 2.6                     | 678                      | 678                         |
| PP-5                  | 8,157      | B   | 8,080             | 0.94 | 2,759      | 2.6                     | 1,664                    | 1,664                       |
| PP-6                  | 1,468      | В   | 1,468             | 0.95 | 1,468      | 2.6                     | 302                      | 302                         |
| PP-7                  | 9,594      | В   | 8,650             | 0.86 | 4,233      | 2.6                     | 1,791                    | 1,791                       |
| PP-8                  | 7,790      | В   | 7,276             | 0.89 | 4,233      | 2.6                     | 1,503                    | 1,503                       |
| PP-9                  | 7,924      | В   | 7,439             | 0.89 | 4,233      | 2.6                     | 1,536                    | 1,536                       |

| REVISIONS                                                                                                                                          |
|----------------------------------------------------------------------------------------------------------------------------------------------------|
|                                                                                                                                                    |
|                                                                                                                                                    |
|                                                                                                                                                    |
|                                                                                                                                                    |
| HOWARD COUNTY                                                                                                                                      |
|                                                                                                                                                    |
| DEPARTMENT OF                                                                                                                                      |
| RECREATION AND PARKS<br>7120 OAKLAND MILLS ROAD                                                                                                    |
| COLUMBIA, MD 21046                                                                                                                                 |
| DEPARTMENT OF                                                                                                                                      |
| PUBLIC WORKS<br>9250 BENDIX ROAD                                                                                                                   |
| ELLICOTT CITY, MD 21043                                                                                                                            |
|                                                                                                                                                    |
|                                                                                                                                                    |
|                                                                                                                                                    |
|                                                                                                                                                    |
| WHITMAN, REQUARDT<br>& ASSOCIATES, LLP                                                                                                             |
| 801 South Caroline Street, Baltimore, Maryland 21231<br>Phone: 410-235-3450 Fax: 410-243-5716                                                      |
|                                                                                                                                                    |
| PROPERTY                                                                                                                                           |
|                                                                                                                                                    |
| TAX MAP 36, GRID 5, PARCEL 3,72                                                                                                                    |
| ZONING: RC-DEO                                                                                                                                     |
| ELECTION DISTRICT 3/7                                                                                                                              |
|                                                                                                                                                    |
| GRAPHIC SCALES                                                                                                                                     |
|                                                                                                                                                    |
| o 25' 50' 100'                                                                                                                                     |
| SCALE: 1" = 50'                                                                                                                                    |
|                                                                                                                                                    |
|                                                                                                                                                    |
| SIGNATURE                                                                                                                                          |
|                                                                                                                                                    |
| OF MAR                                                                                                                                             |
| * *                                                                                                                                                |
| * PRO                                                                                                                                              |
| 1931 NALES                                                                                                                                         |
| andongleen                                                                                                                                         |
| PROFESSIONAL CERTIFICATION.                                                                                                                        |
| I HEREBY CERTIFY THAT THESE DOCUMENTS WERE<br>PREPARED OR APPROVED BY ME, AND THAT I AM A DULY<br>LICENSED PROFESSIONAL ENGINEER UNDER THE LAWS OF |
| THE STATE OF MARYLAND, LICENSE NO                                                                                                                  |
|                                                                                                                                                    |
| BLANDAIR REGIONAL                                                                                                                                  |
| PARK - PHASE 3                                                                                                                                     |
| BOD DDADLADD ADDA MAD                                                                                                                              |
| ESD DRAINAGE AREA MAP                                                                                                                              |
| Drawing No.                                                                                                                                        |
| ESD1.4                                                                                                                                             |
|                                                                                                                                                    |
| Scale: 1" = 50'                                                                                                                                    |
| Date: 09/12/2014 Sheet 5 of 7                                                                                                                      |
| Des: SAD Drawn: SAD Check: AUO                                                                                                                     |

(cf)

1,326

458

439

703

233

502 1,148

419

1,370

1,879

2,806 1,829

2,088

841

677

| REVISIONS                                                                                                                                                                                                              |    |
|------------------------------------------------------------------------------------------------------------------------------------------------------------------------------------------------------------------------|----|
|                                                                                                                                                                                                                        |    |
|                                                                                                                                                                                                                        |    |
|                                                                                                                                                                                                                        |    |
| HOWARD COUNTY                                                                                                                                                                                                          |    |
| DEPARTMENT OF<br>RECREATION AND PARKS<br>7120 OAKLAND MILLS ROAD<br>COLUMBIA, MD 21046                                                                                                                                 |    |
| DEPARTMENT OF<br>PUBLIC WORKS<br>9250 BENDIX ROAD<br>ELLICOTT CITY, MD 21043                                                                                                                                           |    |
| WR&A                                                                                                                                                                                                                   |    |
| WHITMAN, REQUARD<br>& ASSOCIATES, LL<br>801 South Caroline Street, Baltimore, Maryland 212<br>Phone: 410-235-3450 Fax: 410-243-5716                                                                                    | P  |
| PROPERTY                                                                                                                                                                                                               |    |
| TAX MAP 36, GRID 5, PARCEL 3,7                                                                                                                                                                                         | 72 |
| ZONING: RC-DEO                                                                                                                                                                                                         |    |
| <b>ELECTION DISTRICT 3/7</b>                                                                                                                                                                                           |    |
|                                                                                                                                                                                                                        |    |
| GRAPHIC SCALES                                                                                                                                                                                                         |    |
| $\begin{array}{cccccccccccccccccccccccccccccccccccc$                                                                                                                                                                   |    |
| SIGNATURE                                                                                                                                                                                                              |    |
| D BORNAL FULL                                                                                                                                                                                                          |    |
| PROFESSIONAL CERTIFICATION.<br>I HEREBY CERTIFY THAT THESE DOCUMENTS WERE<br>PREPARED OR APPROVED BY ME, AND THAT I AM A DULY<br>LICENSED PROFESSIONAL ENGINEER UNDER THE LAWS OF<br>THE STATE OF MARYLAND, LICENSE NO |    |
| BLANDAIR REGIONAL<br>PARK - PHASE 3                                                                                                                                                                                    |    |
| CONCEPT EROSION AND<br>SEDIMENT CONTROL PLAN                                                                                                                                                                           |    |
| Drawing No.                                                                                                                                                                                                            |    |
|                                                                                                                                                                                                                        |    |
| ESDL.5<br>Scale: $1'' = 60'$                                                                                                                                                                                           |    |