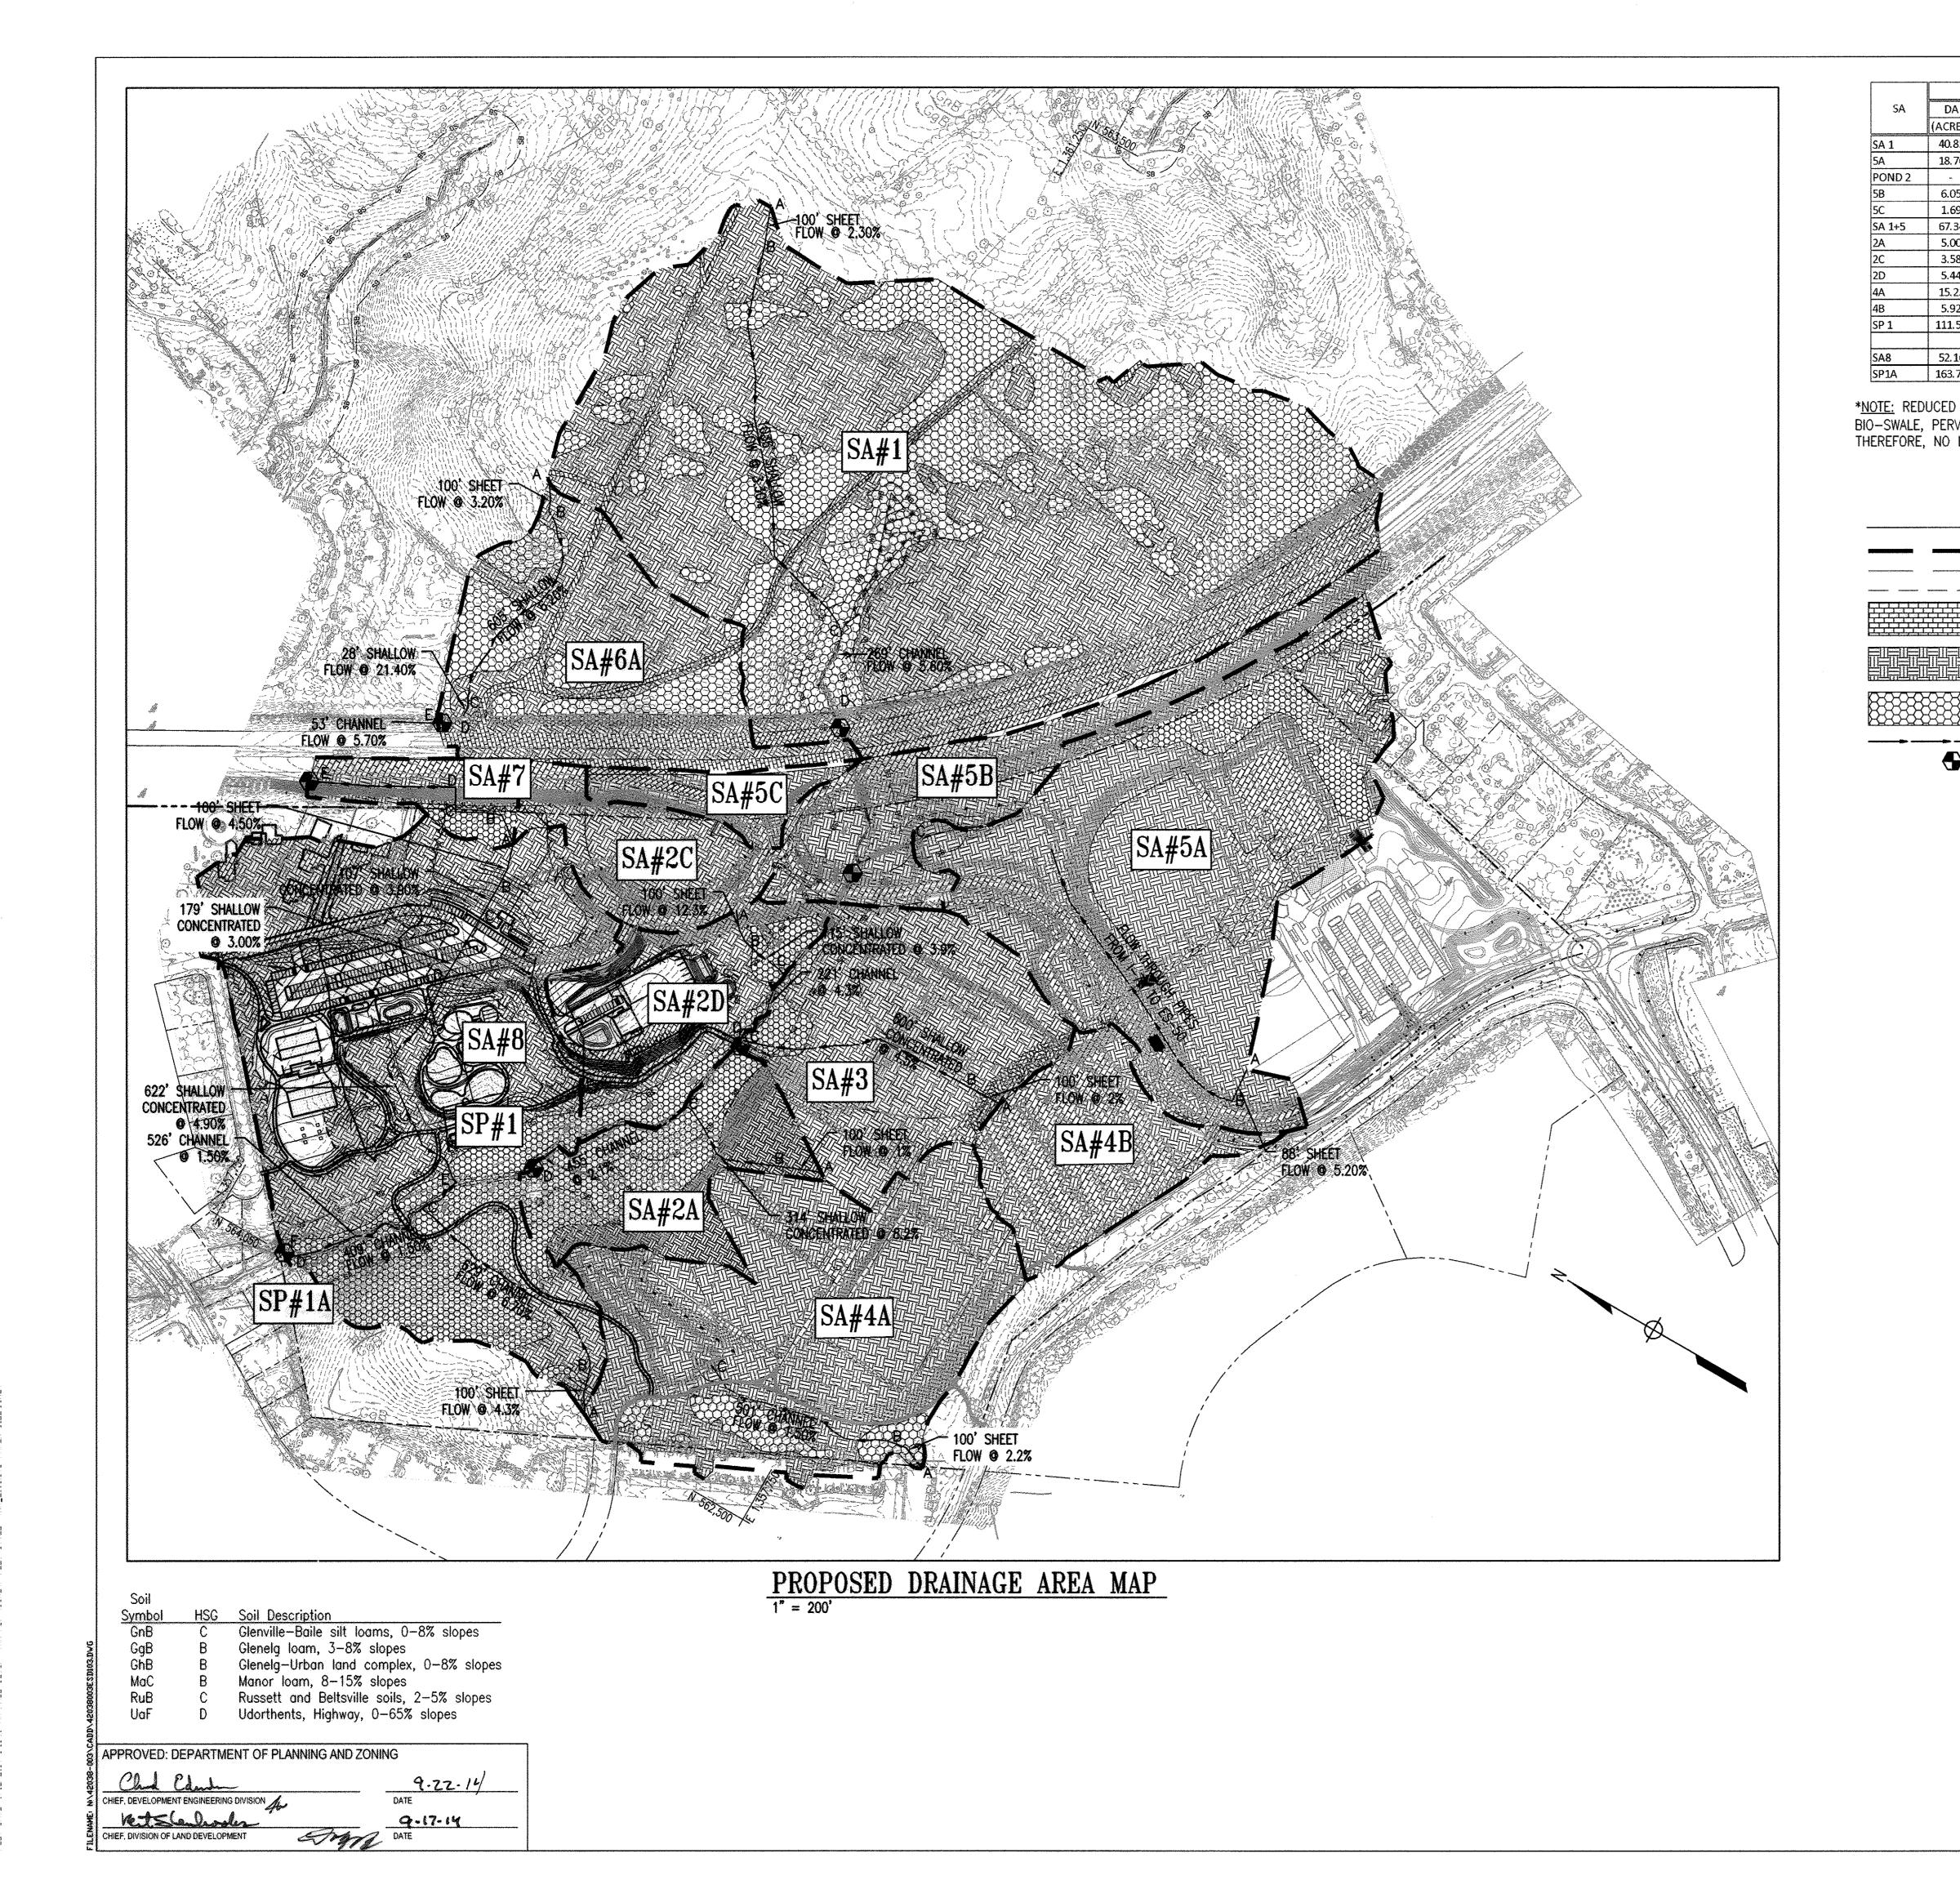

0 200' 400' SCALE: 1" = 200'

SIGNATURE

|      |       | PI         | ROPOSED | CONDITIC | NS    |        |        |
|------|-------|------------|---------|----------|-------|--------|--------|
| A    | tc    | IMPERVIOUS | DON     | 1-YR     | 2-YR  | 10-YR  | 100-YR |
| RES) | (MIN) | (%)        | RCN     | (CFS)    | (CFS) | (CFS)  | (CFS)  |
| 85   | -     | -          | -       | 5.74     | 15.48 | 63.12  | 130.54 |
| 76   | 0.22  | 16.72      | 77      | 18.80    | 29.08 | 65.80  | 109.46 |
|      | Ŧ     | -          | -       | 11.96    | 19.95 | 53.90  | 56.78  |
| 05   | 0.10  | 18.82      | 81      | 9.32     | 13.66 | 28.54  | 45.69  |
| 69   | 0.10  | 29.74      | 84      | 3.11     | 4,40  | 8.68   | 13.51  |
| 34   | L     | -          | -       | 19.10    | 34.22 | 98.02  | 198.94 |
| 00   | 0.26  | 0.00       | 66      | 1.60     | 3.35  | 10,66  | 20.44  |
| 58   | 0.10  | 14.63      | 68      | 2.01     | 3.59  | 10.57  | 19.70  |
| 14   | 0.10  | 8.46       | 70      | 3.67     | 6.38  | 17.56  | 31.74  |
| 23   | 0.20  | 10:70      | 65      | 4.88     | 10.45 | 34.07  | 65.91  |
| 92   | 0.10  | 50.34      | 81      | 9.12     | 13.37 | 27.93  | 44.72  |
| .59  | -     | 11.97      | -       | 32.69    | 57.88 | 160.74 | 303.65 |
|      |       |            |         |          |       |        |        |
| 16   | 0.22  | 3.59       | 52      | 0.15     | 1.28  | 21.44  | 58.00  |
| .76  | -     | 9.30       | -       | 32.53    | 58.19 | 180.64 | 361.26 |

\*NOTE: REDUCED RCN VALUES ARE CALCULATED FOR EACH ESD (MICRO-BIO, BIO-SWALE, PERVIOUS PAVEMENT) DRAINAGE AREA IN SUBAREAS 2D AND 8. THEREFORE, NO LAND USE HATCHING IS SHOWN FOR THOSE DRAINAGE AREAS.

# DRAINAGE LEGEND

------

 $\bullet$ 

PROPOSED DRAINAGE DIVIDE SOIL DIVIDE ESD DRAINAGE DIVIDE

IMPERVIOUS

OPEN SPACE

WOODS

TIME OF CONCENTRATION PATH STUDY POINT