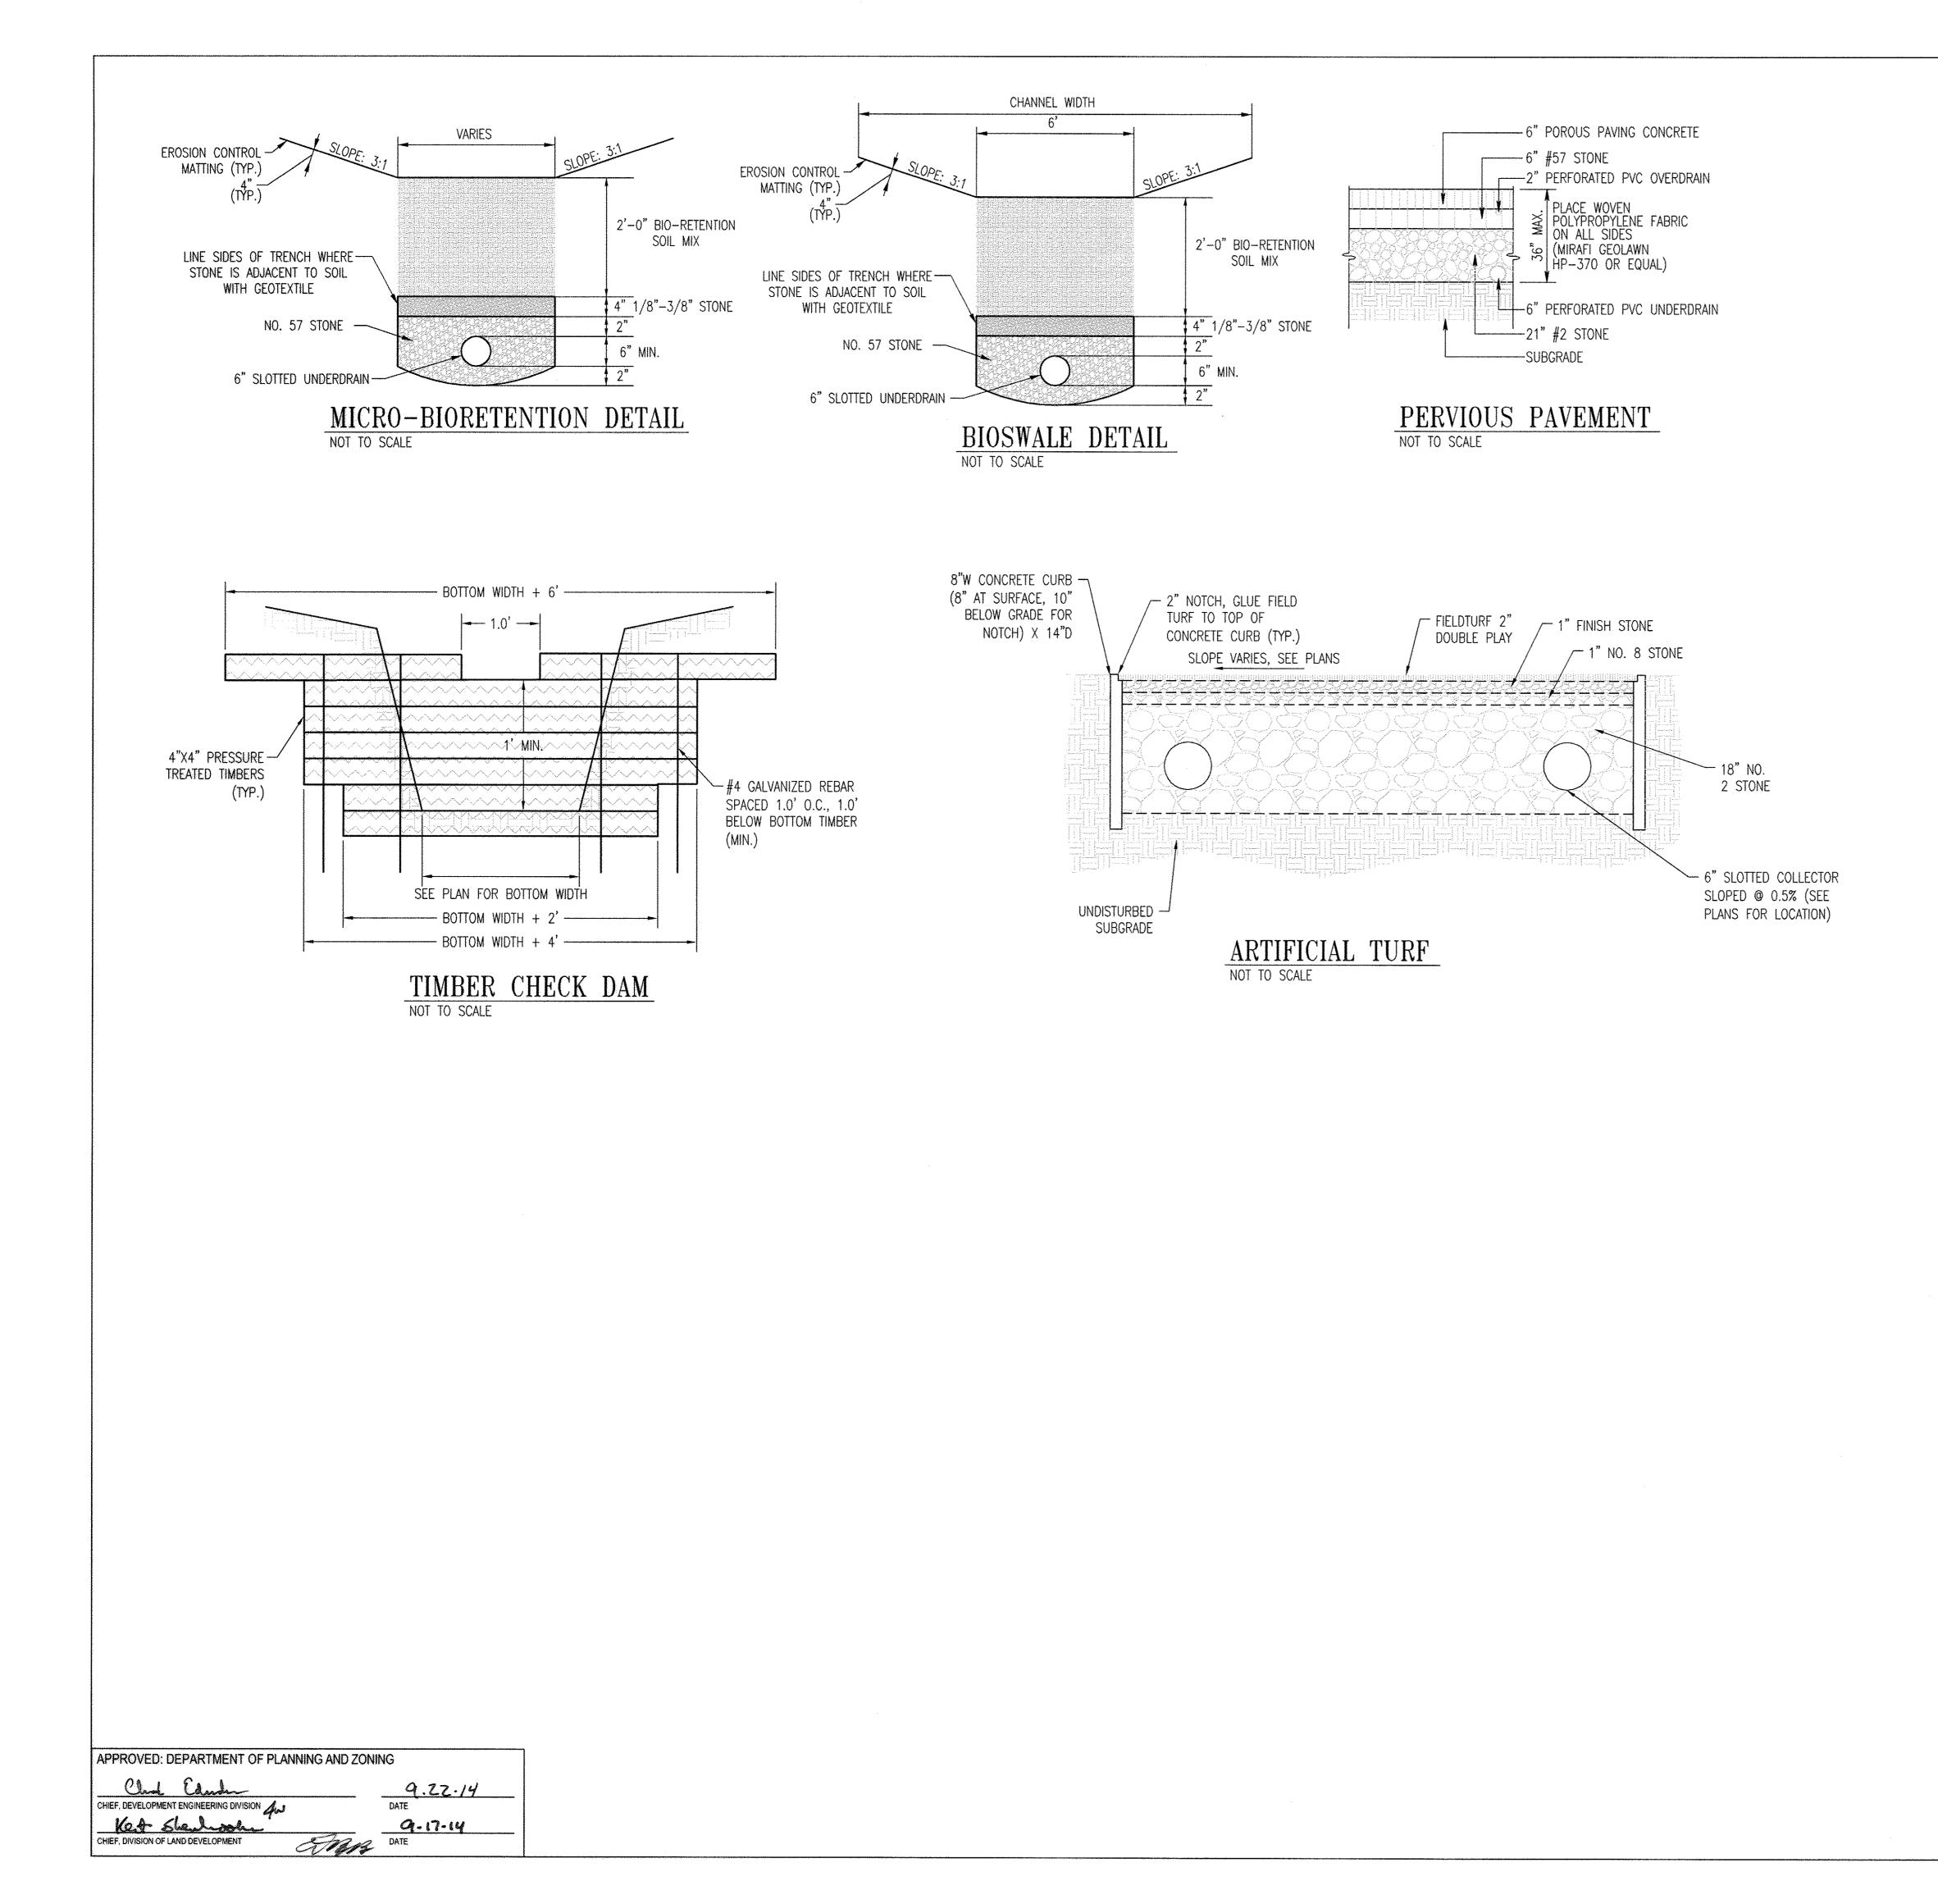

BY IMPLEMENTING ESD, THE ULTIMATE GOAL IS TO MAINTAIN THE RUNOFF CHARACTERISTICS OF THE SITE TO MIMIC PREDEVELOPMENT WOODS IN GOOD CONDITIONS.

IN THIS PROJECT, THE OVERALL EXISTING DRAINAGE AREAS ARE MOSTLY MAINTAINED TO NATURAL DRAINAGE CONDITIONS. THE LIMIT OF DISTURBANCE IS MINIMIZED BY USING BIO-SWALES TO TREAT THE LINEAR PATHWAYS AS WELL AS PLACING MICRO-BIORETENTIONS TOWARDS THE INTERIOR OF THE SITE. PAVEMENT WIDTHS ARE REDUCED WHERE POSSIBLE. ALTERNATIVE SURFACES ARE BEING USED FOR THE PARKING SPACES IN THE PARKING LOT. ARTIFICIAL TURF IS ALSO BEING USED FOR THE DESTINATION PLAYGROUND, CROQUET LAWN, AND BOCCE COURTS. THE ARTIFICIAL TURF AREAS WILL BE DESIGNED AS ALTERNATIVE SURFACES AND WILL PROVIDE ESD TREATMENT. NO STRUCTURAL STORMWATER MANAGEMENT FACILITIES ARE REQUIRED. HOWARD COUNTY DEPARTMENT OF RECREATION AND PARKS WILL MAINTAIN ALL OF THE PROPOSED ESD PRACTICES.

THE SITE WILL MAXIMIZE THE USE OF ESD PRACTICES BY INCORPORATING MICRO-BIORETENTION AREAS,

PERVIOUS CONCRETE, AND BIOSWALES WHERE ALLOWABLE.

TO SIZE THE ESD PRACTICES, RCN VALUES ARE DETERMINED BASED ON A SITE AREA'S LAND USE OF WOODS IN GOOD CONDITION. PE TARGETS ARE THEN ESTABLISHED FROM THE VALUES SET IN TABLE 5.3 OF THE ENVIRONMENTAL SITE DESIGN CRITERIA. A TARGET ESD VOLUME IS THEN CALCULATED FOR THE DRAINAGE AREA BASED ON THE PE AND THE PROPOSED SITE IMPERVIOUS. THE TARGET ESD VOLUME IS 37,036 CF AND THE TARGET PE VAULE IS 1.6 INCHES.

BY MEETING THE ESD VOLUME, WATER QUALITY VOLUME (WQV) AND RECHARGE VOLUME (REV) AND CHANNEL PROTECTION VOLUME (CPV) ARE SATISFIED.

FOR THIS PROJECT, A TOTAL OF 31 INDIVIDUAL ESD PRACTICES ARE PROPOSED: 7 MICRO-BIORETENTION FACILITIES, 22 PERVIOUS CONCRETE AREAS, AND 2 BIOSWALES.