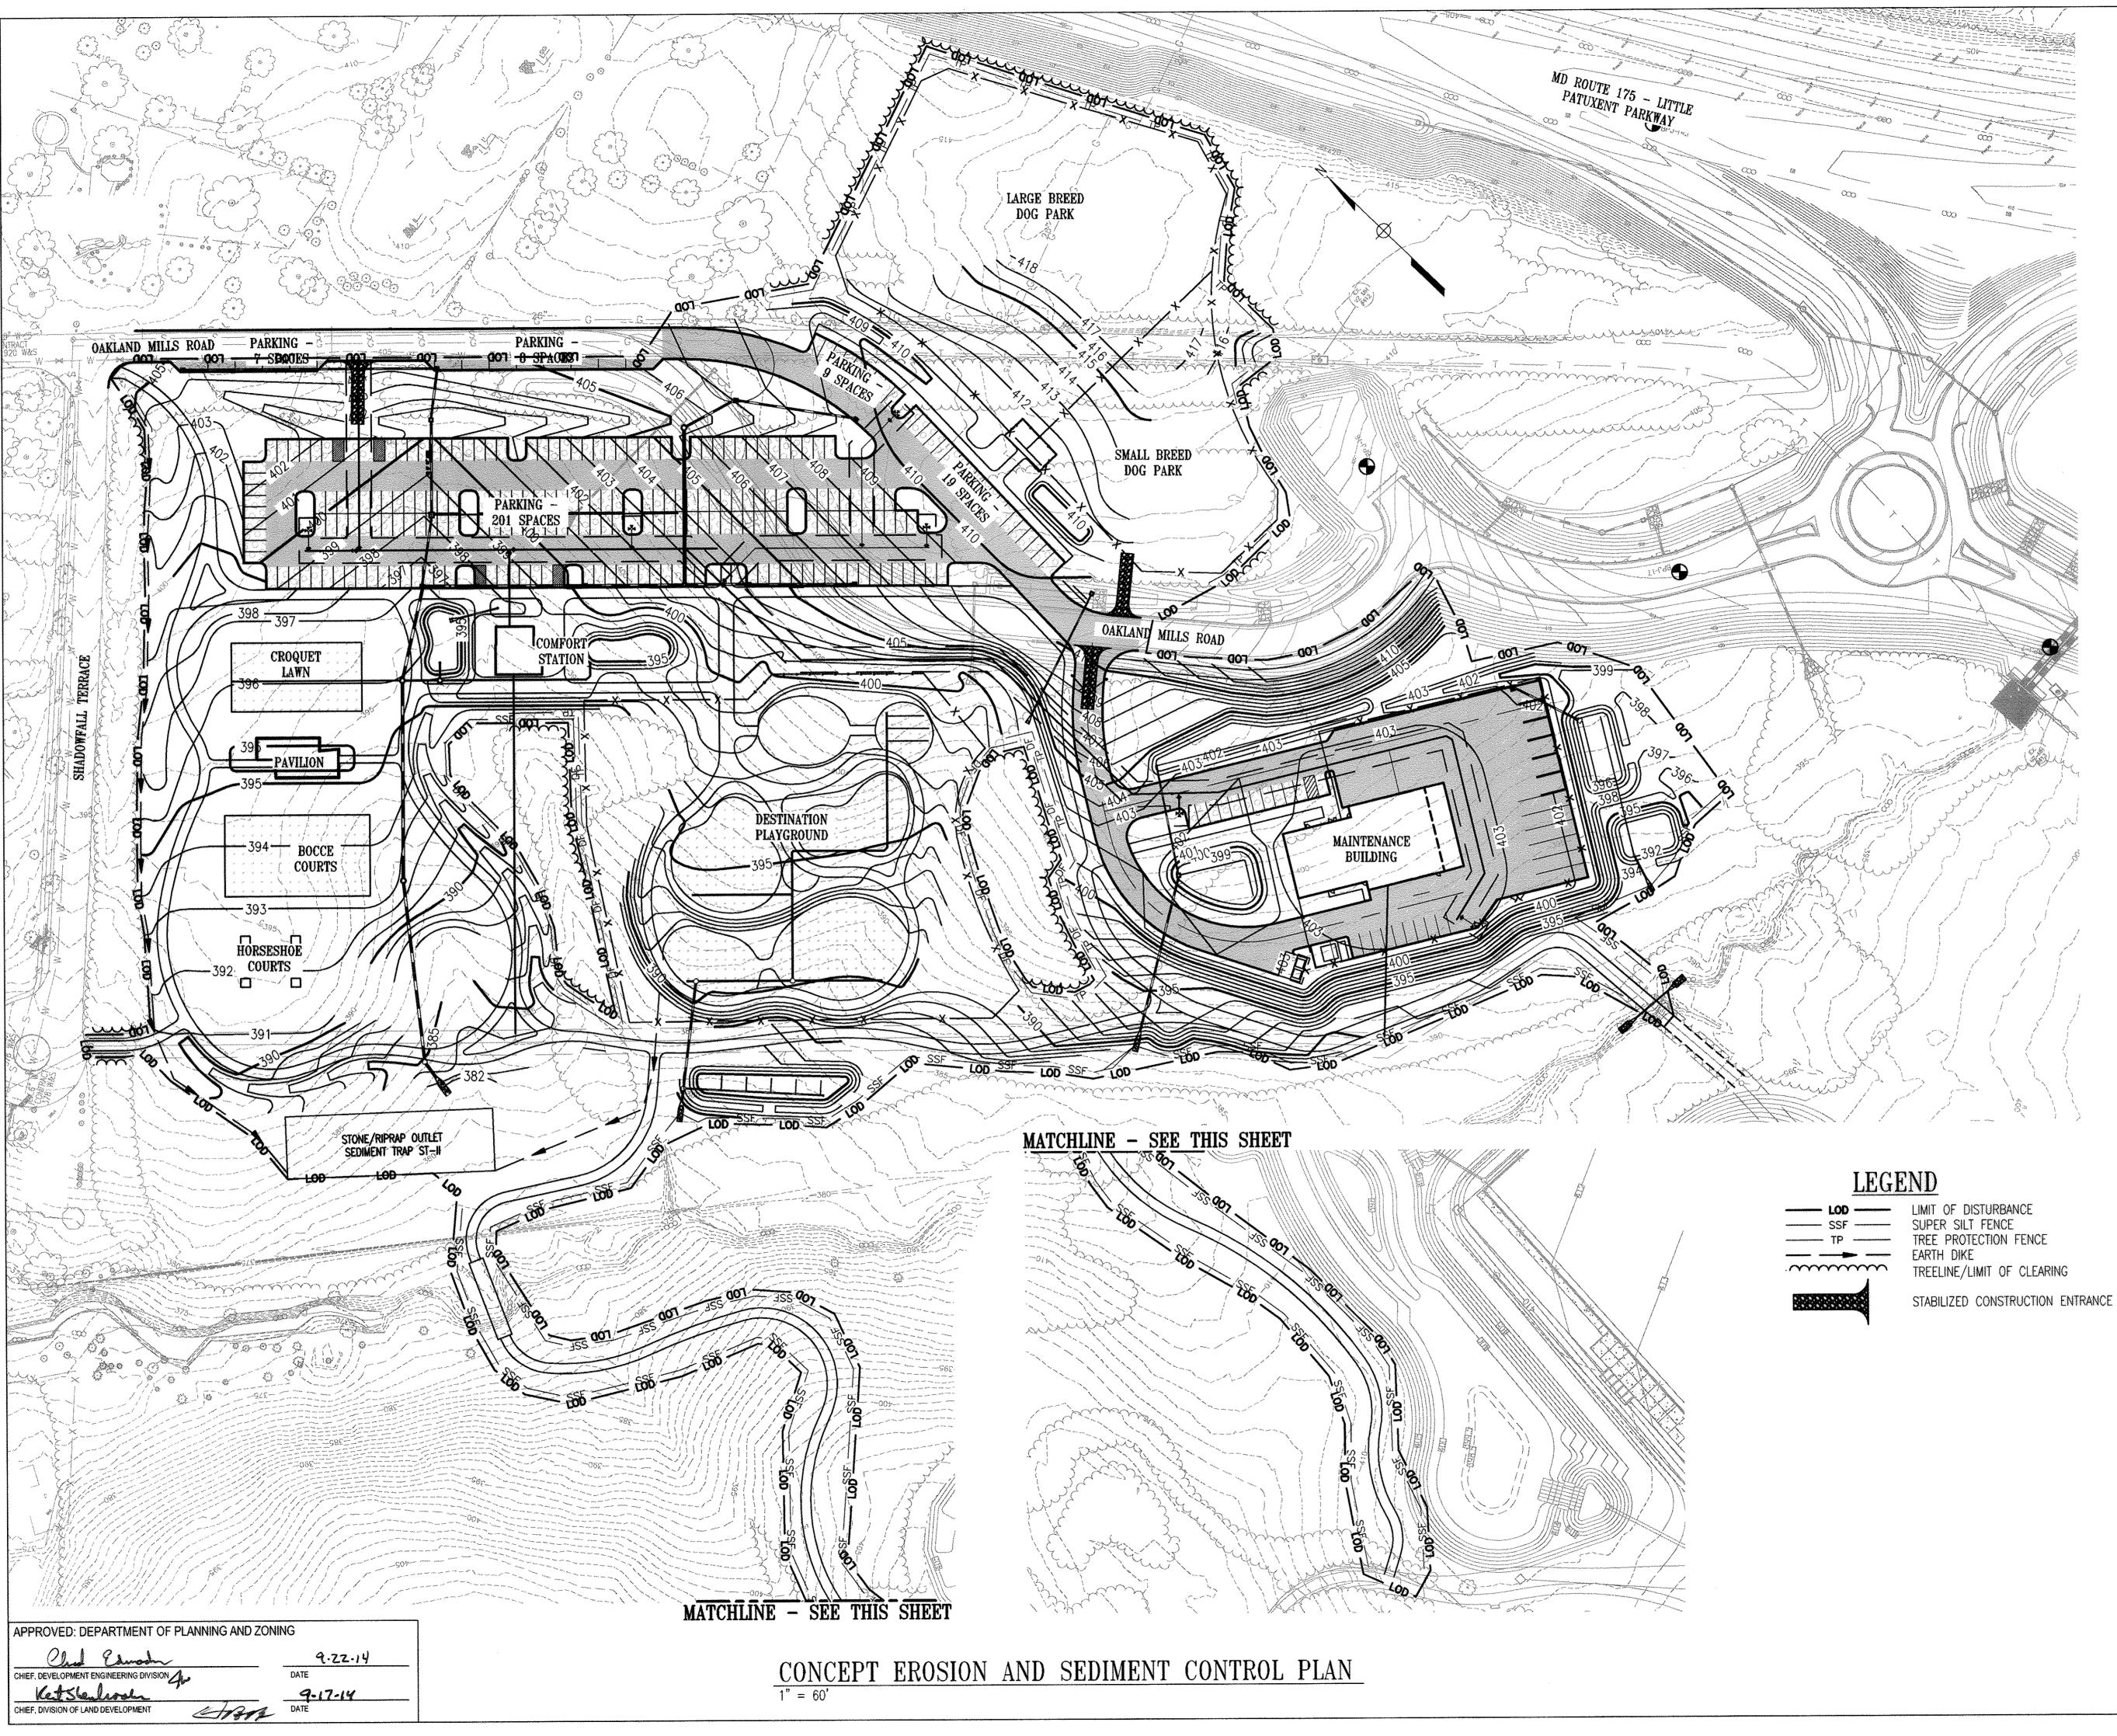

EROSION AND SEDIMENT CONTROLS ARE PROVIDED THROUGH A USE OF A STABILIZED CONSTRUCTION ENTRANCE, SUPER SILT FENCE, INLET PROTECTION, TREE PROTECTION FENCE, AND A SEDIMENT TRAP. THE AREA DISTURBED FOR EROSION AND SEDIMENT CONTROL IS INCORPORATED INTO THE STORMWATER MANAGEMENT DESIGN.

1,370

1,879

2,806 1,829

2,088

841

677

| REVISIONS                                                                                                                                                                                                              |    |
|------------------------------------------------------------------------------------------------------------------------------------------------------------------------------------------------------------------------|----|
|                                                                                                                                                                                                                        |    |
|                                                                                                                                                                                                                        |    |
|                                                                                                                                                                                                                        |    |
| HOWARD COUNTY                                                                                                                                                                                                          |    |
| DEPARTMENT OF<br>RECREATION AND PARKS<br>7120 OAKLAND MILLS ROAD<br>COLUMBIA, MD 21046                                                                                                                                 |    |
| DEPARTMENT OF<br>PUBLIC WORKS<br>9250 BENDIX ROAD<br>ELLICOTT CITY, MD 21043                                                                                                                                           |    |
| WR&A                                                                                                                                                                                                                   |    |
| WHITMAN, REQUARD<br>& ASSOCIATES, LL<br>801 South Caroline Street, Baltimore, Maryland 212<br>Phone: 410-235-3450 Fax: 410-243-5716                                                                                    | P  |
| PROPERTY                                                                                                                                                                                                               |    |
| TAX MAP 36, GRID 5, PARCEL 3,7                                                                                                                                                                                         | 72 |
| ZONING: RC-DEO                                                                                                                                                                                                         |    |
| <b>ELECTION DISTRICT 3/7</b>                                                                                                                                                                                           |    |
|                                                                                                                                                                                                                        |    |
| GRAPHIC SCALES                                                                                                                                                                                                         |    |
| $\begin{array}{cccccccccccccccccccccccccccccccccccc$                                                                                                                                                                   |    |
| SIGNATURE                                                                                                                                                                                                              |    |
| D BORNAL FULL                                                                                                                                                                                                          |    |
| PROFESSIONAL CERTIFICATION.<br>I HEREBY CERTIFY THAT THESE DOCUMENTS WERE<br>PREPARED OR APPROVED BY ME, AND THAT I AM A DULY<br>LICENSED PROFESSIONAL ENGINEER UNDER THE LAWS OF<br>THE STATE OF MARYLAND, LICENSE NO |    |
| BLANDAIR REGIONAL<br>PARK - PHASE 3                                                                                                                                                                                    |    |
| CONCEPT EROSION AND<br>SEDIMENT CONTROL PLAN                                                                                                                                                                           |    |
| Drawing No.                                                                                                                                                                                                            |    |
|                                                                                                                                                                                                                        |    |
| ESDL.5<br>Scale: $1'' = 60'$                                                                                                                                                                                           |    |

Des: SAD Drawn: SAD Check: AUO

ECP-14-091

|   | REVISIONS     |                                       |
|---|---------------|---------------------------------------|
|   |               | · · · · · · · · · · · · · · · · · · · |
|   |               |                                       |
|   |               |                                       |
|   |               |                                       |
|   |               |                                       |
| - |               |                                       |
|   | HOWARD COUNTY |                                       |
|   | DEPARTMENT OF |                                       |