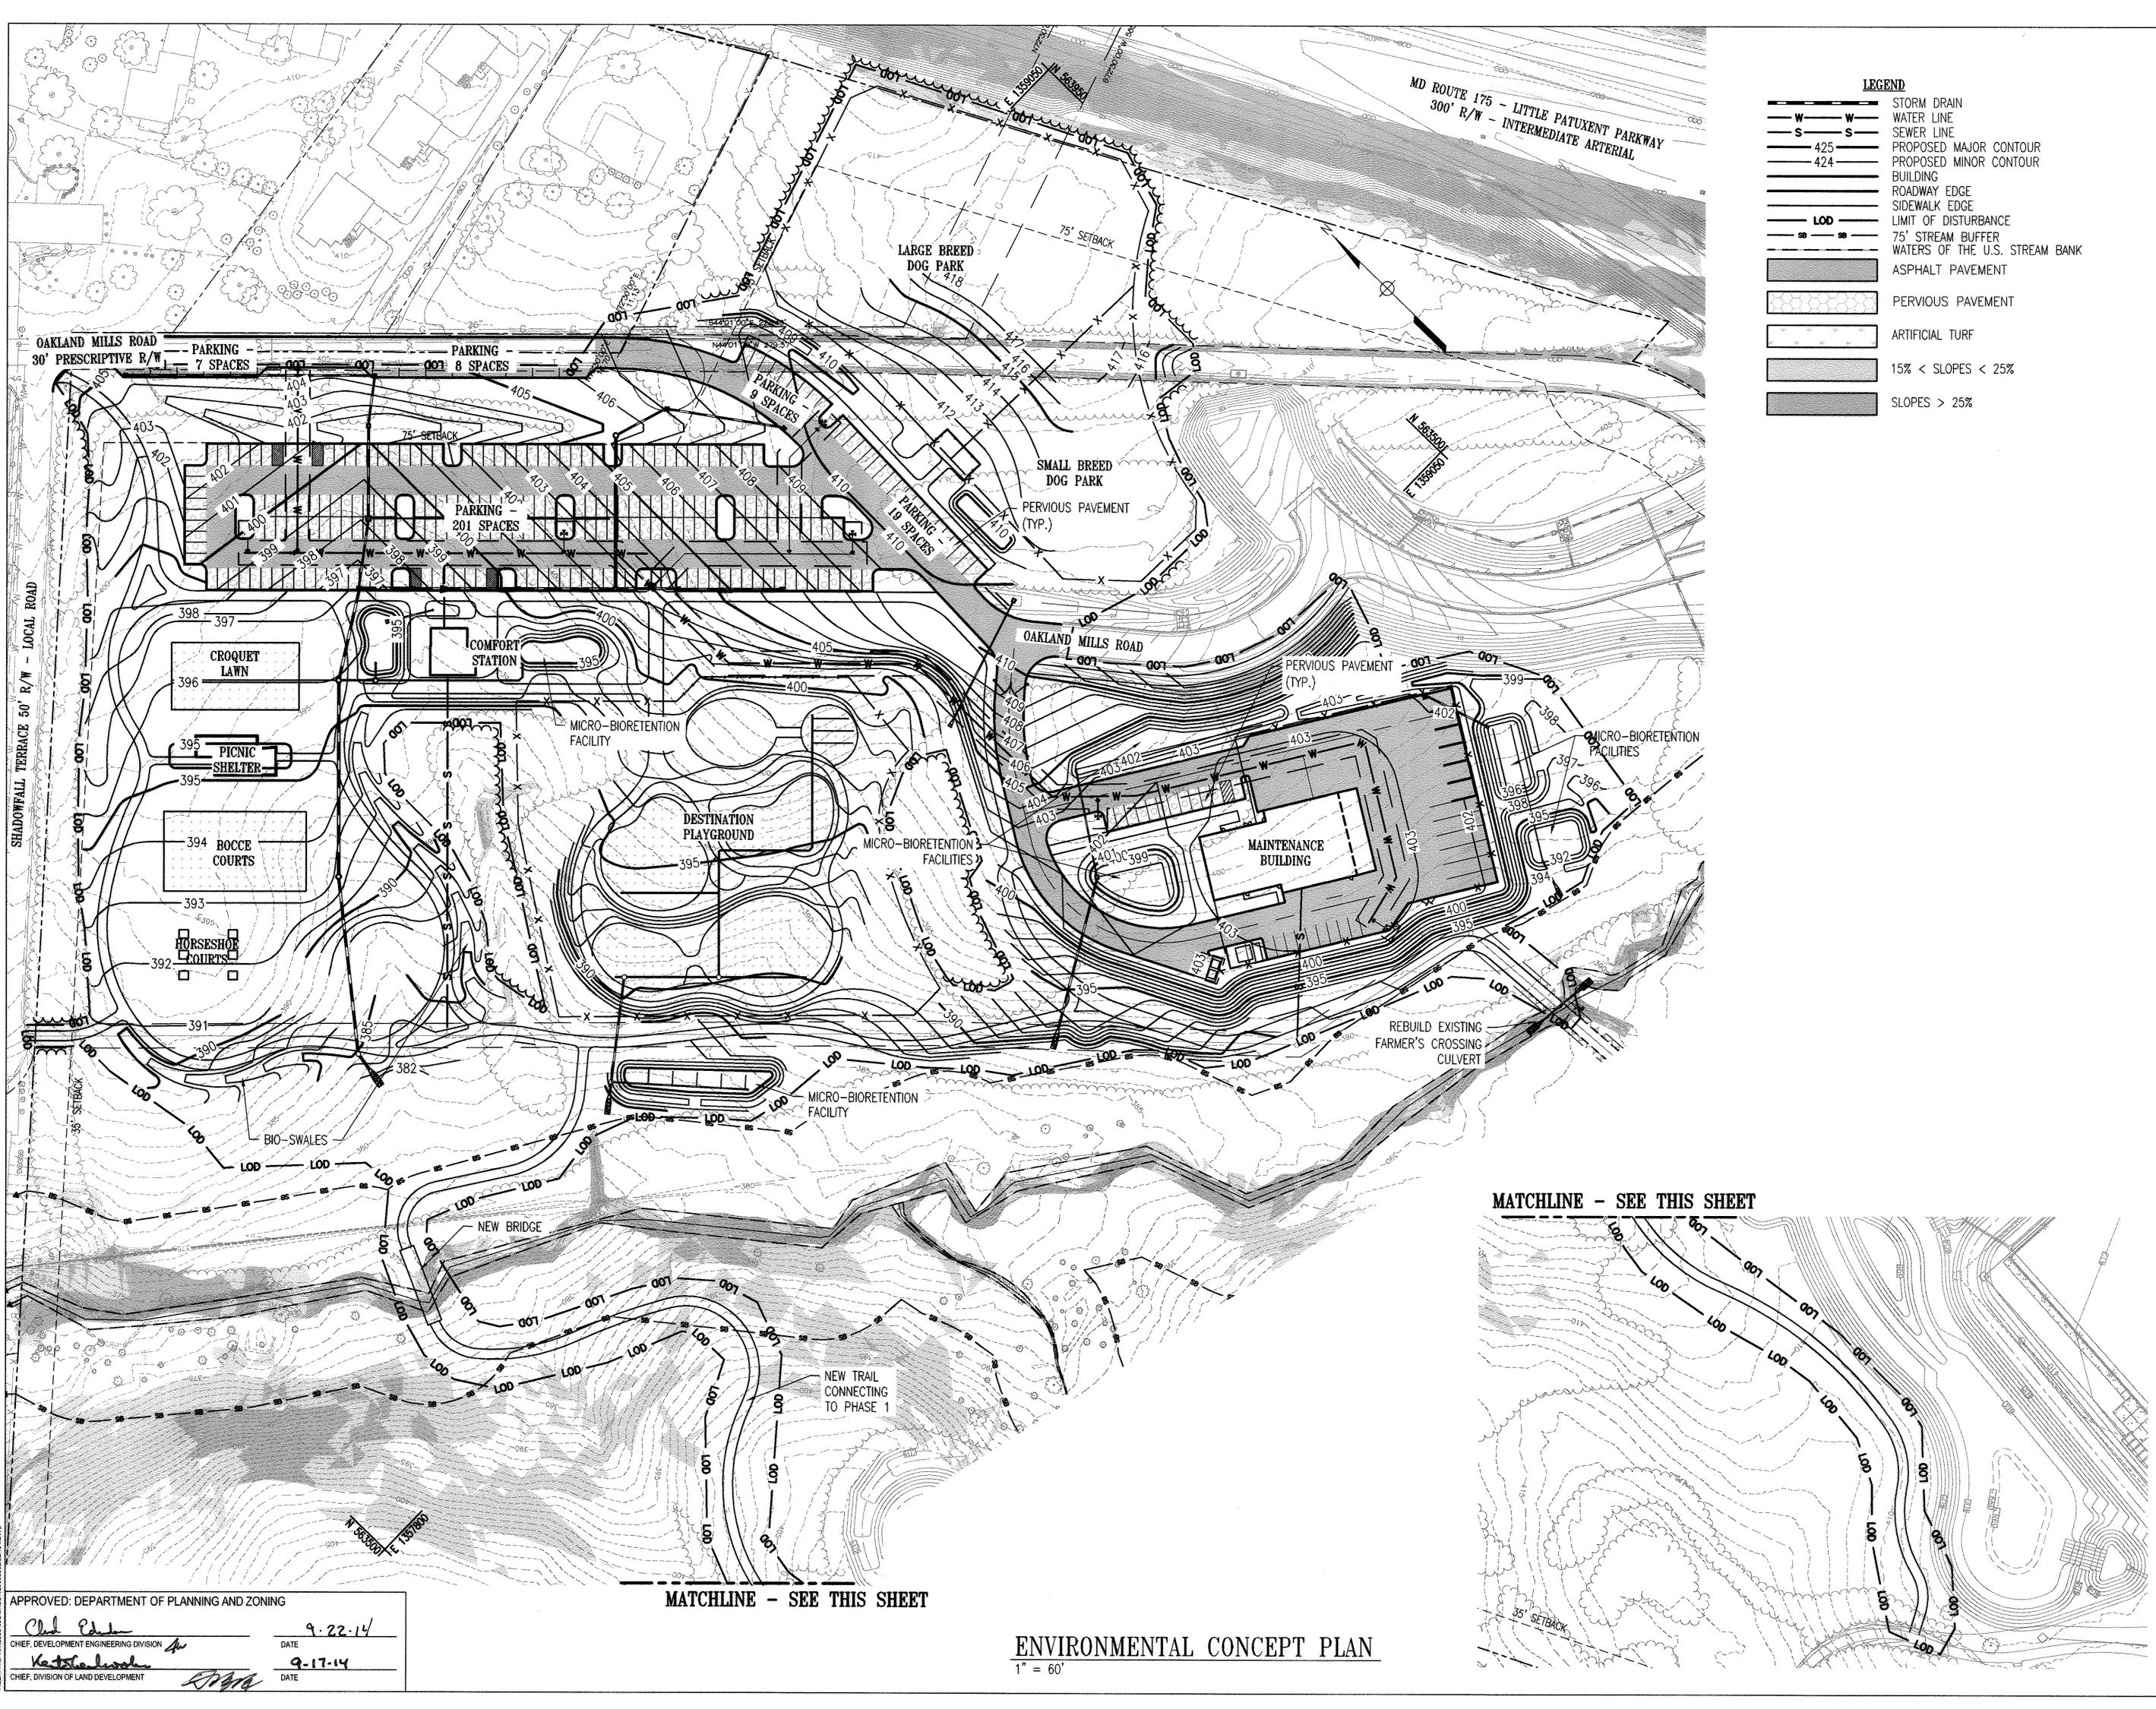

BY IMPLEMENTING ESD, THE ULTIMATE GOAL IS TO MAINTAIN THE RUNOFF CHARACTERISTICS OF THE SITE TO MIMIC PREDEVELOPMENT WOODS IN GOOD CONDITIONS.

IN THIS PROJECT, THE OVERALL EXISTING DRAINAGE AREAS ARE MOSTLY MAINTAINED TO NATURAL DRAINAGE CONDITIONS. THE LIMIT OF DISTURBANCE IS MINIMIZED BY USING BIO-SWALES TO TREAT THE LINEAR PATHWAYS AS WELL AS PLACING MICRO-BIORETENTIONS TOWARDS THE INTERIOR OF THE SITE. PAVEMENT WIDTHS ARE REDUCED WHERE POSSIBLE. ALTERNATIVE SURFACES ARE BEING USED FOR THE PARKING SPACES IN THE PARKING LOT. ARTIFICIAL TURF IS ALSO BEING USED FOR THE DESTINATION PLAYGROUND, CROQUET LAWN, AND BOCCE COURTS. THE ARTIFICIAL TURF AREAS WILL BE DESIGNED AS ALTERNATIVE SURFACES AND WILL PROVIDE ESD TREATMENT. NO STRUCTURAL STORMWATER MANAGEMENT FACILITIES ARE REQUIRED. HOWARD COUNTY DEPARTMENT OF RECREATION AND PARKS WILL MAINTAIN ALL OF THE PROPOSED ESD PRACTICES.

THE SITE WILL MAXIMIZE THE USE OF ESD PRACTICES BY INCORPORATING MICRO-BIORETENTION AREAS,

PERVIOUS CONCRETE, AND BIOSWALES WHERE ALLOWABLE.

TO SIZE THE ESD PRACTICES, RCN VALUES ARE DETERMINED BASED ON A SITE AREA'S LAND USE OF WOODS IN GOOD CONDITION. PE TARGETS ARE THEN ESTABLISHED FROM THE VALUES SET IN TABLE 5.3 OF THE ENVIRONMENTAL SITE DESIGN CRITERIA. A TARGET ESD VOLUME IS THEN CALCULATED FOR THE DRAINAGE AREA BASED ON THE PE AND THE PROPOSED SITE IMPERVIOUS. THE TARGET ESD VOLUME IS 37,036 CF AND THE TARGET PE VAULE IS 1.6 INCHES.

INDIVIDUAL ESD PRACTICES ARE THEN LOCATED WITHIN THE SITE AND SIZED BASED ON THE DRAINAGE AREA AND IMPERVIOUS AREA FLOWING TO THE PRACTICE. THE TOTAL OF THE ESD VOLUMES CAPTURED BY EACH ESD PRACTICE SHOULD MEET THE TARGET ESD VOLUME INITIALLY CALCULATED FOR THE ENTIRE SITE.

BY MEETING THE ESD VOLUME, WATER QUALITY VOLUME (WQV) AND RECHARGE VOLUME (REV) AND CHANNEL PROTECTION VOLUME (CPV) ARE SATISFIED.

FOR THIS PROJECT, A TOTAL OF 31 INDIVIDUAL ESD PRACTICES ARE PROPOSED: 7 MICRO-BIORETENTION FACILITIES, 22 PERVIOUS CONCRETE AREAS, AND 2 BIOSWALES.

| LEGI           | END                                                                                                                                                                                                                     |
|----------------|-------------------------------------------------------------------------------------------------------------------------------------------------------------------------------------------------------------------------|
| W W<br>- S - S | STORM DRAIN<br>WATER LINE<br>SEWER LINE<br>PROPOSED MAJOR CONTOUR<br>PROPOSED MINOR CONTOUR<br>BUILDING<br>ROADWAY EDGE<br>SIDEWALK EDGE<br>LIMIT OF DISTURBANCE<br>75' STREAM BUFFER<br>WATERS OF THE U.S. STREAM BANK |
|                | ASPHALT PAVEMENT                                                                                                                                                                                                        |
|                | PERVIOUS PAVEMENT                                                                                                                                                                                                       |
|                | ARTIFICIAL TURF                                                                                                                                                                                                         |
|                | 15% < SLOPES < 25%                                                                                                                                                                                                      |
|                | SLOPES > 25%                                                                                                                                                                                                            |