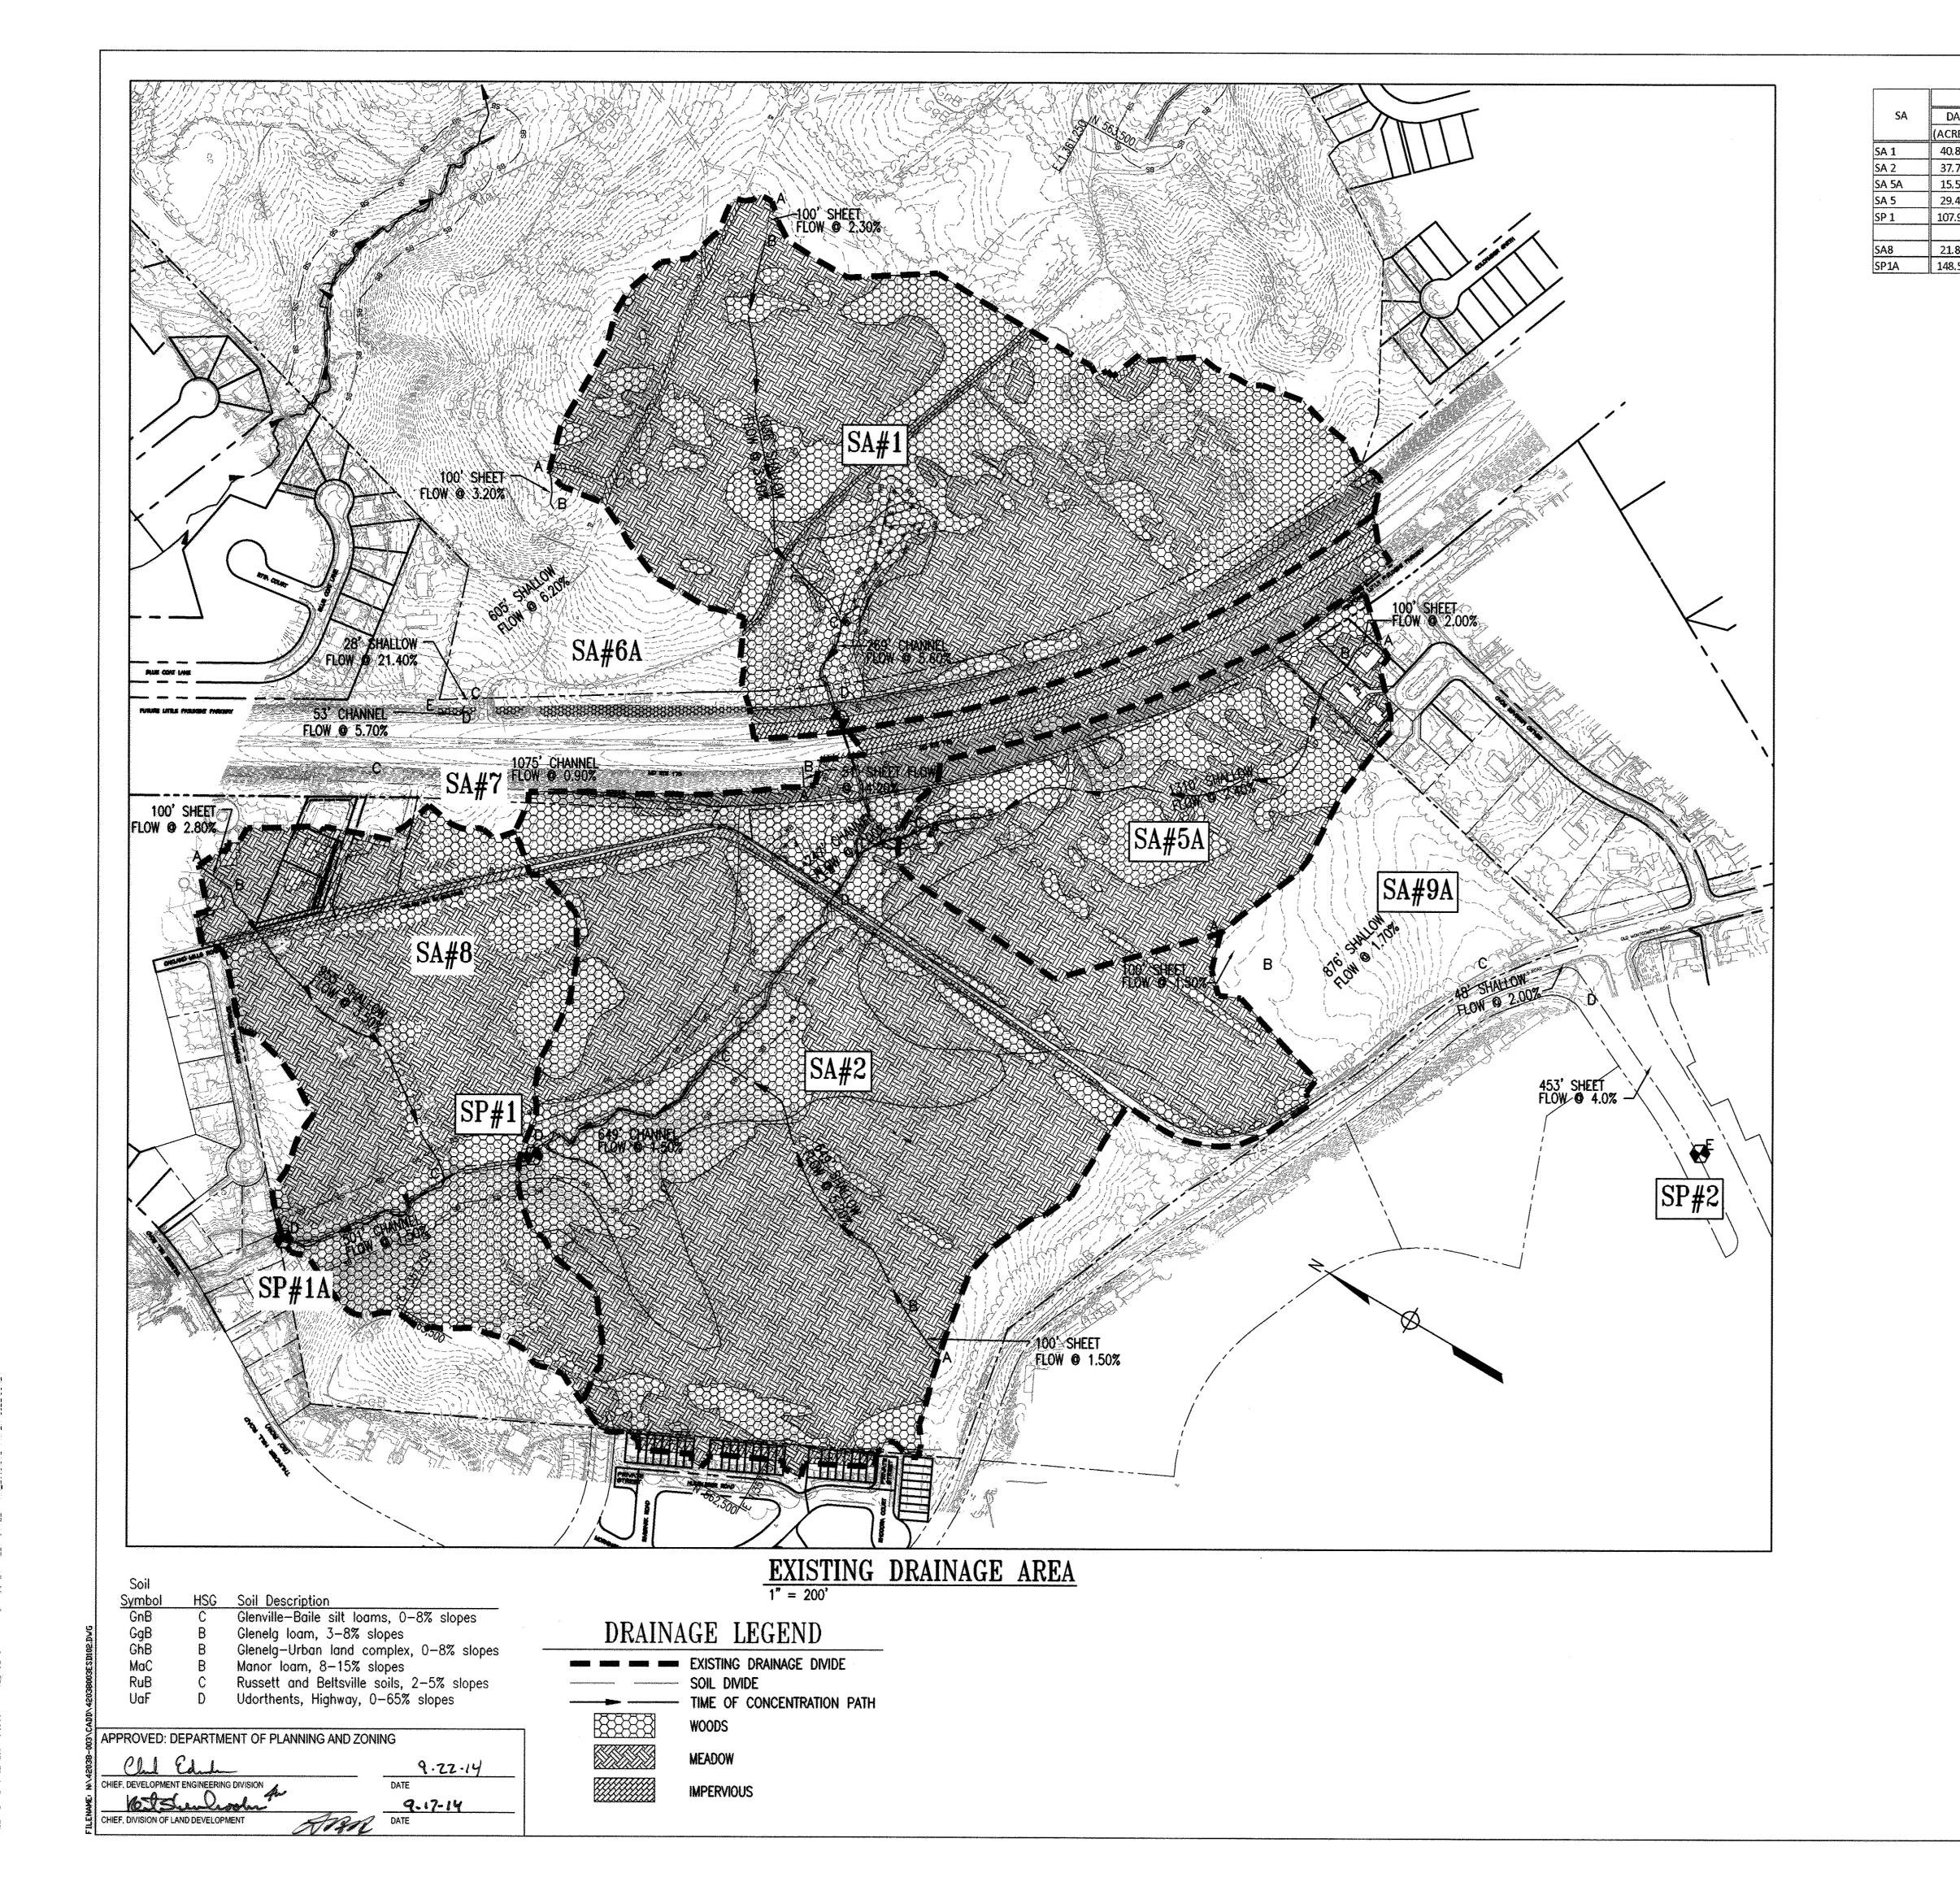

| REVISIONS |  |
|-----------|--|
|           |  |
|           |  |
|           |  |
|           |  |
|           |  |

|      |       | E          | XISTING (                               | CONDITIO | NS    |        |        |
|------|-------|------------|-----------------------------------------|----------|-------|--------|--------|
| A    | tc    | IMPERVIOUS | RCN                                     | 1-YR     | 2-YR  | 10-YR  | 100-YR |
| RES) | (MIN) | (%)        |                                         | (CFS)    | (CFS) | (CFS)  | (CFS)  |
| ).85 | 0,33  | 6.29       | 62                                      | 5.52     | 14.96 | 60.48  | 124.58 |
| 7.72 | 0.28  | 1.91       | 62                                      | 5.76     | 15.37 | 60.17  | 122.76 |
| .56  | 0.31  | 1.17       | 70                                      | 7.01     | 12.65 | 34.66  | 62.66  |
| .42  | 0.32  | 3.84       | 71                                      | 14.35    | 25.24 | 67.16  | 119.98 |
| 7.99 | -     | 4.09       | -                                       | 25.38    | 55.34 | 187.44 | 366.64 |
|      |       | -          | · • · · · · · · · · · · · · · · · · · · |          |       |        |        |
| .89  | 0.25  | 3.81       | 61                                      | 2.98     | 8.67  | 36.65  | 76.46  |
| 3.57 | -     | 2.41       | -                                       | 29.67    | 66.56 | 233.42 | 463.60 |

# DRAINAGE LEGEND

------

 $\bullet$ 

PROPOSED DRAINAGE DIVIDE SOIL DIVIDE ESD DRAINAGE DIVIDE

IMPERVIOUS

OPEN SPACE

WOODS

TIME OF CONCENTRATION PATH STUDY POINT