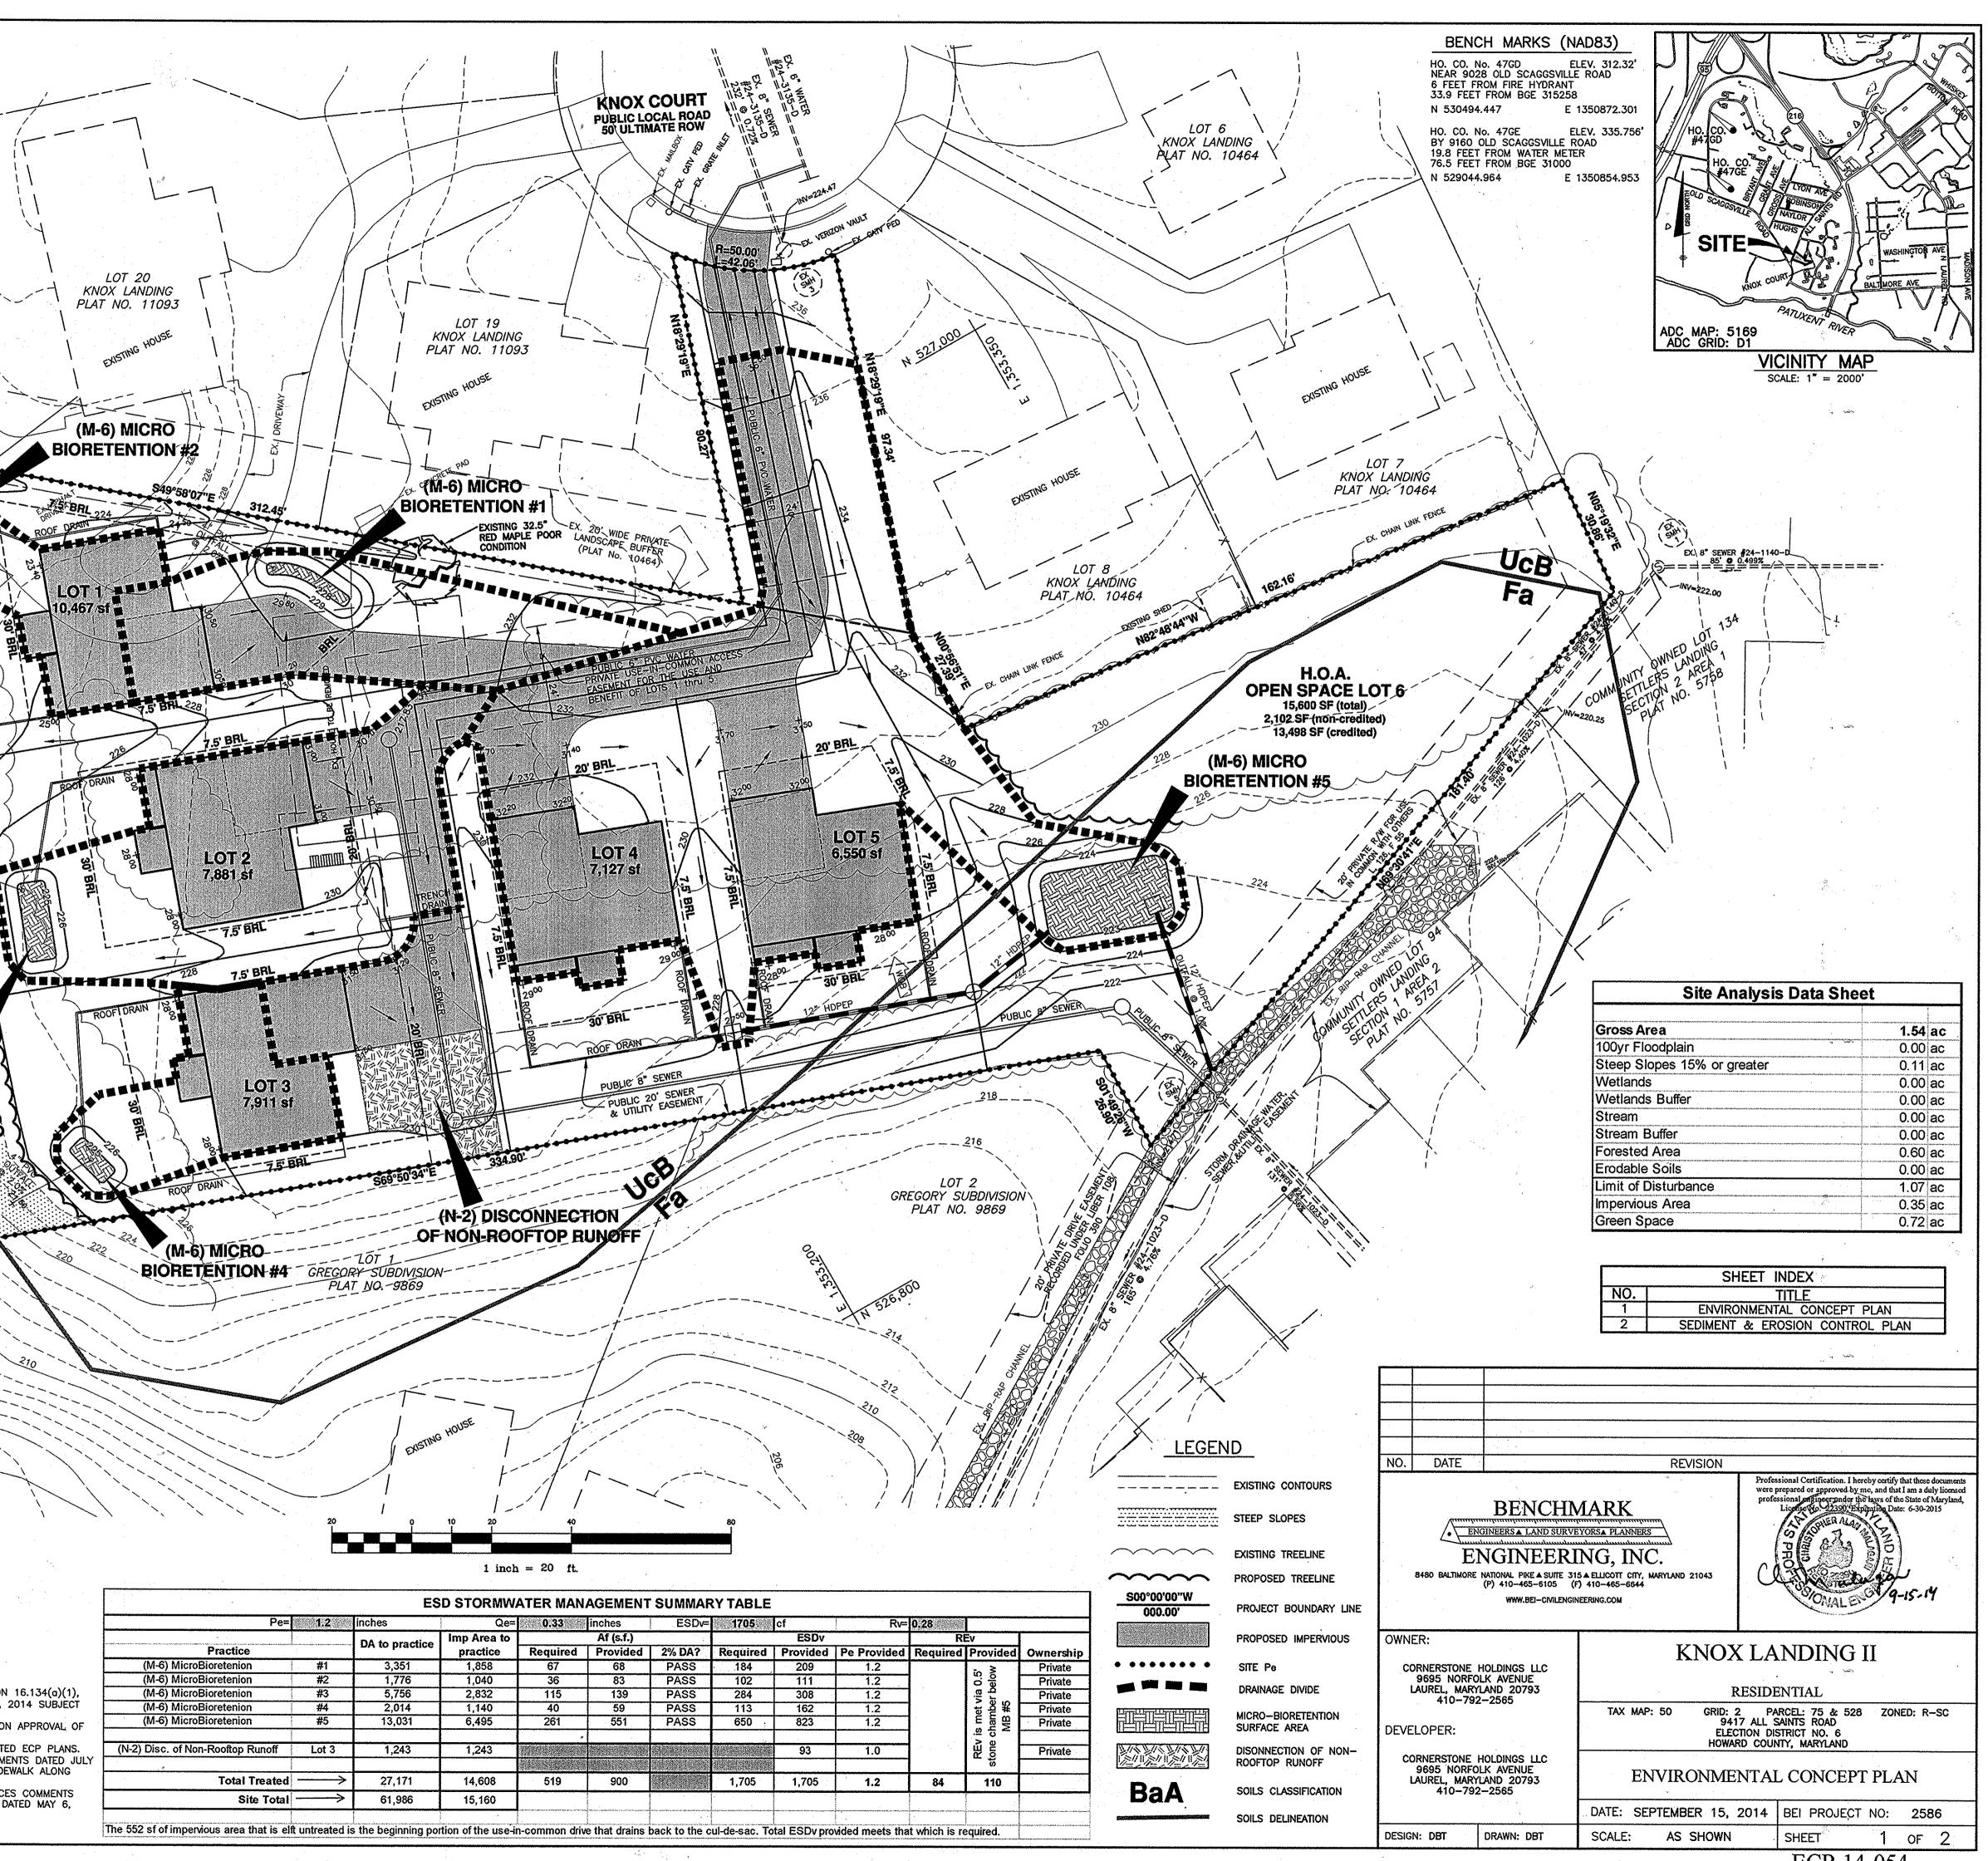

## **DESIGN NARRATIVE:**

For the proposed impervious areas of this subdivision (M-6) Micro-Bioretention and (N-2) Disconnection of Non-Rooftop Runoff has been proposed for treatment.

Natural resource protection is being achieved as no environmental areas or buffers are being disturbed by this proposed design.

Natural flow patterns have been preserved by placing the ESD practices around the outer perimeter of the site and having them discharge along this perimeter in various locations as opposed to one concentrated area. This shall mimic the existing condition of flow.

Reduction of impervious areas has been achieved by utilizing the narrowest possible roadway, sidewalk and driveway widths as allowed by Howard County design regulations.

Sediment and erosion control shall mainly consist of double row of super silt fence around the perimeter. Diversion fencing shall be utilized to divert runoff around the northern portion of the site. It is not anticipated that any temporary sediment traps will be needed.

As a result of utilizing environmental site design (ESD) to the maximum extent practical (MEP), SWM has been adequately addressed without the need for structural practices.

4. FOREST STAND AND WETLAND DELINEATION WAS PERFORMED BY ECO-SCIENCE, PROFESSIONALS, INC. ON MARCH 19, 2014. THERE ARE NO WETLANDS, STREAMS, THEIR REQUIRED BUFFERS, 100-YR FLOODPLAIN OR 25% OR GREATER STEEP SLOPES WITH MORE THAN 20,000 SF OF CONTIGUOUS AREA LOCATED WITHIN THE PROJECT SITE

5. TO THE BEST OF OUR KNOWLEDGE, THERE ARE NO CEMETERIES LOCATED ON THIS SITE. 6. THIS PROJECT IS SUBJECT TO THE FOREST CONSERVATION REQUIREMENTS. IT IS ANTICIPATED THAT IT SHALL BE HANDLED VIA A FEE-IN-LIEU OR VIA OFFSITE WITHIN THE MITIGATION BANK OF PARK OVERLOOK, F-13-093.

9. THE STORMWATER MANAGEMENT PRACTICES SHOWN ON THIS PLAN ASSUME ADEQUATE SOIL BORING TEST RESULTS. THE DESIGN MAY NEED TO BE ADJUSTED AT THE NEXT STAGE AFTER SOIL BORING TESTING HAS BEEN COMPLETED AND AN ALTERNATE PRACTICE MAY NEED TO BE UTILIZED.