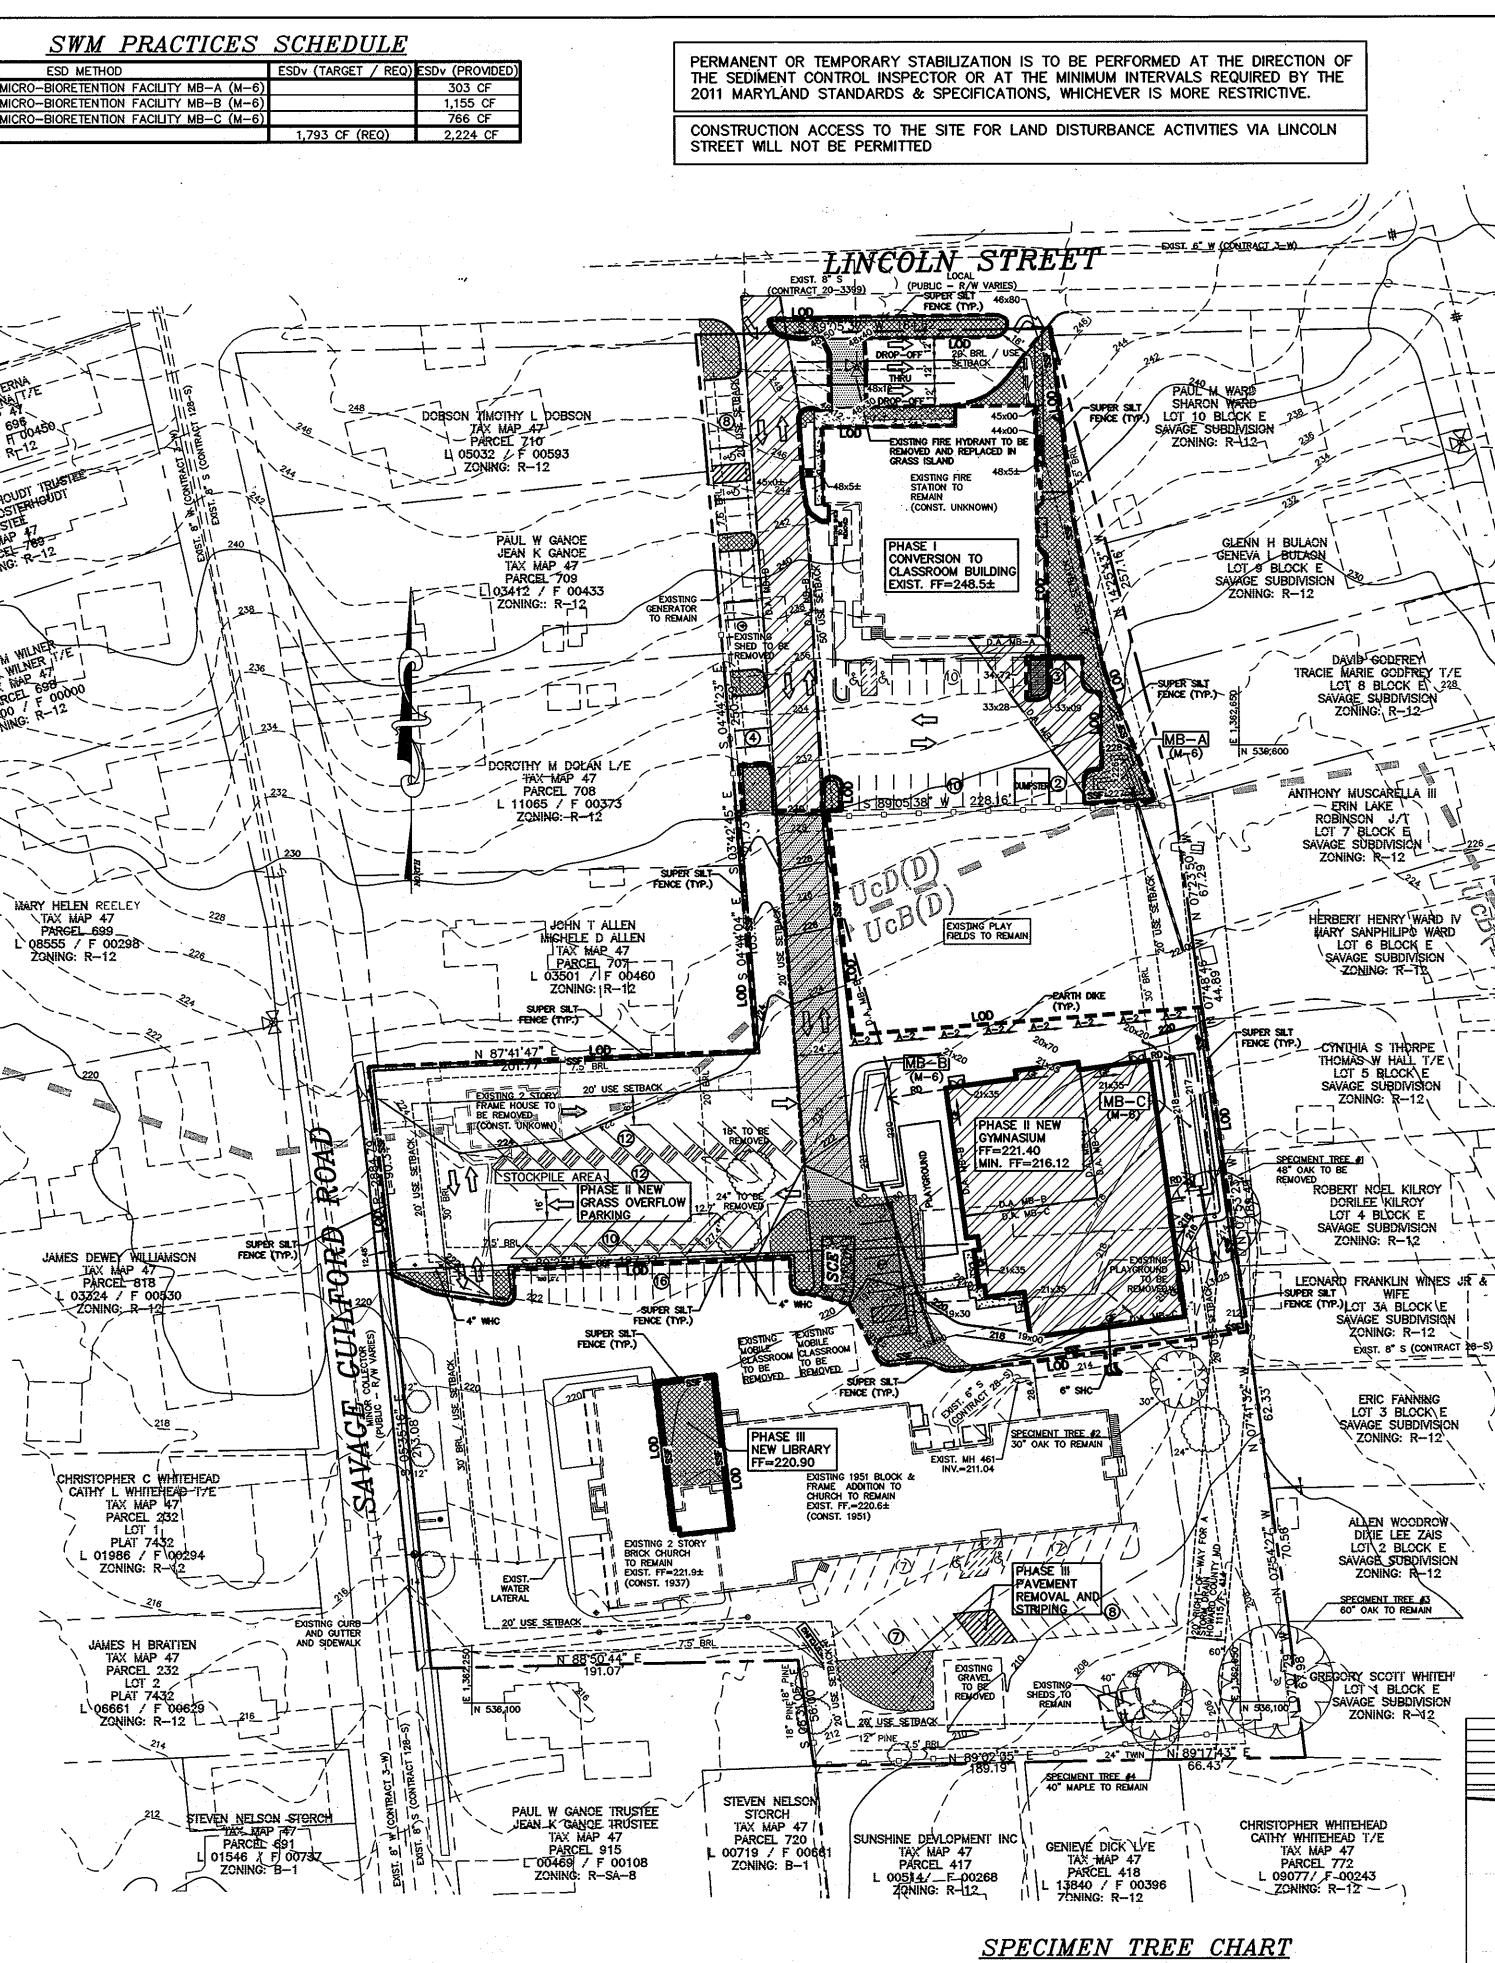

## ESD NARRATIVE

I. NO NATURAL RESOURCES SUCH AS STEEP SLOPES, FOREST CONSERVATION AREAS, WETLANDS, STREAMS OR THEIR ASSOCIATED BUFFERS EXIST ON-SITE. THE PROPOSED MICRO-BIORETENTION FACILITIES WILL PROVIDE STORMWATER QUALITY TREATMENT FOR THE NEW DEVELOPMENT AND A PORTION OF THE EXISTING DEVELOPMENT, WHICH WILL BE AN IMPROVEMENT OVER EXISTING CONDITIONS SINCE NO EXISTING TREATMENT EXISTS FOR THE SITE. THE DESIGN ACCOUNTS FOR PRESERVING THE EXISTING TREES WHERE POSSIBLE

2. THE IMPROVEMENTS AND DEVELOPED AREA WILL MAINTAIN THE EXISTING DRAINAGE PATTERNS AS CLOSELY AS POSSIBLE. NO IMPACT IS PROPOSED THAT WOULD ALTER ANY NATURAL FLOW PATTERNS.

3. THE USE OF NON-STRUCTURAL PRACTICES SUCH AS ROOFTOP AND NON-ROOFTOP DISCONNECTION WAS CONSIDERED AND REJECTED DUE TO THE TOPOGRAPHY OF THE SITE, THE EXISTING PLAYING FIELD, AND THE LARGE AMOUNT OF IMPERVIOUS SURFACES ON THE SITE. ALTERNATIVE SURFACES WERE CONSIDERED AND REJECTED DUE TO THE EXTENT OF TYPE 'D' SOILS THROUGHOUT THE SITE. IT WAS DETERMINED THAT THE BEST ESD METHODOLOGY WOULD BE TO TREAT THE PROPOSED IMPROVEMENTS AND EXISTING IMPERVIOUS SURFACES USING MICRO-BIORETENTION FACILITIES (M—6).

4. THE REQUIRED EROSION AND SEDIMENT CONTROL MEASURES WILL BE IN ACCORDANCE WITH THE LATEST MDE STANDARDS AND SPECIFICATIONS UTILIZING SILT FENCES AND SUPER SILT FENCES. NO CONCENTRATED FLOW IS PROPOSED. NO SEDIMENT TRAPS OR BASINS ARE REQUIRED.

5. TABLE 5.2, SUMMARY OF SITE DEVELOPMENT STRATEGIES WAS UTILIZED TO THE EXTENT ALLOWABLE BY THE CURRENT HOWARD COUNTY ZONING AND LAND DEVELOPMENT REGULATIONS BY MINIMIZING EARTH DISTURBANCE, REMOVING PORTIONS OF THE EXISTING PAVEMENT, AND UTILIZING GRASS PARKING INSTEAD OF ASPHALT PAVING.

6. IN DESIGNING THIS PROJECT, AND AFTER WE PLAN THE PROJECT TO MINIMIZE IMPERVIOUS AREAS, WE UTILIZED ESD MEASURES IN THE FOLLOWING ORDER OF PREFERENCE:

A. MICRO-SCALE PRACTICES (M-6)

## SITE ANALYSIS DATA:

1. AREA OF THE SITE = 5.39 Ac EXISTING IMPERVIOUS WITHIN SITE = 3.61 Ac 3.61 / 5.39 = 67% (>40% REDEVELOPMENT CRITERIA)

- LIMIT OF DISTURBANCE (LOD) = 1.72 Ac (INCLUDING OFFSITE) 2. AREA OF WETLANDS AND BUFFERS = 0
- 3. AREA OF FLOODPLAIN = 0
- 4. AREA OF STREAM BUFFER = 0
- 5. AREA OF STEEP SLOPES (15% OR GREATER FOR A VERTICAL DISTANCE OF
- 10 FEET OR MORE) = 0
- 6. AREA OF FOREST = 0
- 7. TOTAL ENVIRONMENTAL SENSITIVE AREA\* = 0 \*TOTAL AREA OF STREAM AND STREAM BUFFERS, WETLANDS AND WETLAND BUFFERS, 100-YEAR FLOODPLAIN AREAS, AND STEEP SLOPE AREAS (>=25% SLOPE ONLY), TAKING OVERLAPPING INTO ACCOLIN'
- 8. THIS SITE CONTAINS UCD SOILS WHICH ARE HIGHLY ERODIBLE.
- 9. NO SUBDIVISION OF THE PROPERTY IS PROPOSED. 0.36 Ac / 15,582 SF 10. TOTAL EXISTING IMPERVIOUS AREA (WITHIN LOD): 0.04 Ac / 1,572 SF BUILDINGS: 0.31 Ac / 13.674 SF PAVEMENT: 0.01 Ac / 336 SF SIDEWALKS:
- TOTAL PROPOSED IMPERVIOUS AREA (WITHIN LOD): **BUILDINGS:** PAVEMENT: SIDEWALKS: PROPOSED GREEN SPACE (WITHIN LOD):

## T F C F N D

| <u>LEGENI</u>                             | 2                                                          |                                                                                                                                                                                                                                   |                                             |                |                                                     |
|-------------------------------------------|------------------------------------------------------------|-----------------------------------------------------------------------------------------------------------------------------------------------------------------------------------------------------------------------------------|---------------------------------------------|----------------|-----------------------------------------------------|
|                                           | EXISTING PAVEMENT TO BE REMOVED                            | 222                                                                                                                                                                                                                               | - PROPOSED CONTOUR                          | •              |                                                     |
|                                           | PROPOSED ASPHALT PAVEMENT                                  | 222                                                                                                                                                                                                                               | - EXISTING CONTOUR                          | •<br>•         |                                                     |
|                                           | PROPOSED SIDEWALK / CONCRETE                               | 21x20                                                                                                                                                                                                                             | SPOT GRADE                                  |                |                                                     |
|                                           | IMPERVIOUS AREA TREATED BY M-6,<br>MICRO- BIORETENTION     |                                                                                                                                                                                                                                   | n<br>An Anna an Anna Anna Anna Anna Anna An |                |                                                     |
| Г — — — — — ]<br>[ _ <u>р.а. мв_а</u> _ ] | DRAINAGE AREA TO M-6,<br>MICRO-BIORETENTION                |                                                                                                                                                                                                                                   |                                             |                | CATHY L WHITEHEAD-T<br>( TAX MAP 47<br>> PARCEL 232 |
|                                           | LIMIT OF DISTURBANCE                                       |                                                                                                                                                                                                                                   |                                             |                | / LOT 1                                             |
|                                           | SUPER SILT FENCE                                           |                                                                                                                                                                                                                                   |                                             |                | L 01986 / F\0029<br>ZCNING: R-\2                    |
| MB-A                                      | MICRO-BIORETENTION FACILITY (M-6) 1.D.                     |                                                                                                                                                                                                                                   |                                             |                |                                                     |
| SCE                                       | STABILIZED CONSTRUCTION ENTRANCE                           | · · · · ·                                                                                                                                                                                                                         |                                             |                | 216                                                 |
|                                           | TRAFFIC FLOW                                               |                                                                                                                                                                                                                                   |                                             |                | JAMES H BRATTEN                                     |
| B^                                        | ROOF DRAIN LEADER                                          |                                                                                                                                                                                                                                   |                                             |                | TAX MAP 47                                          |
| _ <u></u>                                 | GUTTER FLOW DIRECTION                                      |                                                                                                                                                                                                                                   |                                             | ,<br>,         | 1  LOT 2 > 1                                        |
|                                           | PARKING SPACE COUNT                                        |                                                                                                                                                                                                                                   |                                             |                | PLAT 7432<br>L 06661 / F 0062                       |
| UcD(D)                                    |                                                            | · · ·                                                                                                                                                                                                                             |                                             |                | ZONING: R-12                                        |
| $f_{T} = D(D)$                            | SOIL TYPE BOUNDARY                                         |                                                                                                                                                                                                                                   | · · · · ·                                   |                | 214                                                 |
| UcB(D)                                    |                                                            |                                                                                                                                                                                                                                   |                                             |                |                                                     |
| SOILS DESC                                | ΒΙΡΤΙΟΝ                                                    |                                                                                                                                                                                                                                   |                                             |                | 1-                                                  |
| SYMBOL HYDROLOGICA                        |                                                            | a de la companya de<br>La companya de la comp | ······                                      |                | 212 51                                              |
| GROUP                                     | FACTOR NUMBER                                              |                                                                                                                                                                                                                                   | TY 0-5% SLOPE                               | ·              |                                                     |
| UCB D<br>UCD D                            | 0.37 24 URBAN LAND, BELISVI<br>0.37 24 URBAN LAND, BELISVI | LE-CHILLUM COMPL                                                                                                                                                                                                                  | EX 5-15% SLOPE                              |                |                                                     |
|                                           | OWNER                                                      |                                                                                                                                                                                                                                   | העיאמ                                       | TLOPER         | $\sim$                                              |
| PARCEL 53                                 |                                                            | 725                                                                                                                                                                                                                               |                                             | NISTRIES, INC. | · · · · · · · · · · · · · · · · · · ·               |
| BETHEL ASSEM                              |                                                            |                                                                                                                                                                                                                                   |                                             | ERHAUSEN ROAD  |                                                     |
| SAVAGE                                    |                                                            |                                                                                                                                                                                                                                   | JESSUP, MA                                  | RYLAND 20794   |                                                     |
| 9001 VOLLMERH                             |                                                            |                                                                                                                                                                                                                                   |                                             | 198-3344       |                                                     |
| JESSUP, MARYL<br>(301)498                 |                                                            |                                                                                                                                                                                                                                   | <b>r</b>                                    |                |                                                     |
| (                                         |                                                            |                                                                                                                                                                                                                                   |                                             |                | Y THAT THESE DOCUMEN                                |
| APPROVED: DEPARTMEN                       | T OF PLANNING AND ZONING                                   |                                                                                                                                                                                                                                   | ALL MARINE CONTRACTOR                       |                | PPROVED BY ME AND TH                                |
| AL LA                                     | ,                                                          | NINK C                                                                                                                                                                                                                            | OF MARY CAR                                 |                | D PROFESSIONAL ENGINE                               |
| Em / En                                   |                                                            | 23.13                                                                                                                                                                                                                             | KEY A VOLUM                                 |                | S OF THE STATE OF MAP<br>091, EXP DATE 2/13/15.     |
| CHIEF, DEVELOPMENT ENG                    | SINEERING DIVISION J.P. D                                  | ATE                                                                                                                                                                                                                               | · · · · · · · · · · · · · · · · · · ·       |                |                                                     |
| Keitshel                                  | wol 10                                                     | 108/13                                                                                                                                                                                                                            | 5                                           |                | <i>k</i> . •                                        |
| CHIEF, DIVISION OF LAND                   | DEVELOPMENT D                                              | ATE TO                                                                                                                                                                                                                            | No 1009                                     |                |                                                     |
|                                           |                                                            | 11.                                                                                                                                                                                                                               | SONAL ENGINE                                |                | lin 10                                              |

AREA

SITE

| SPECIMEN<br>TREE NO. | SPECIES | SIZE    | CONDITION | TO REMAIN /<br>TO BE<br>REMOVED |
|----------------------|---------|---------|-----------|---------------------------------|
| 1                    | OAK     | 48" DBH | FAIR      | TO BE REMOVED                   |
| 2                    | OAK     | 30" DBH | POOR      | TO REMAIN                       |
| 3                    | OAK     | 60" DBH | GOOD      | TO REMAIN                       |
| 4                    | MAPLE   | 40" DBH | GOOD      | TO REMAIN                       |