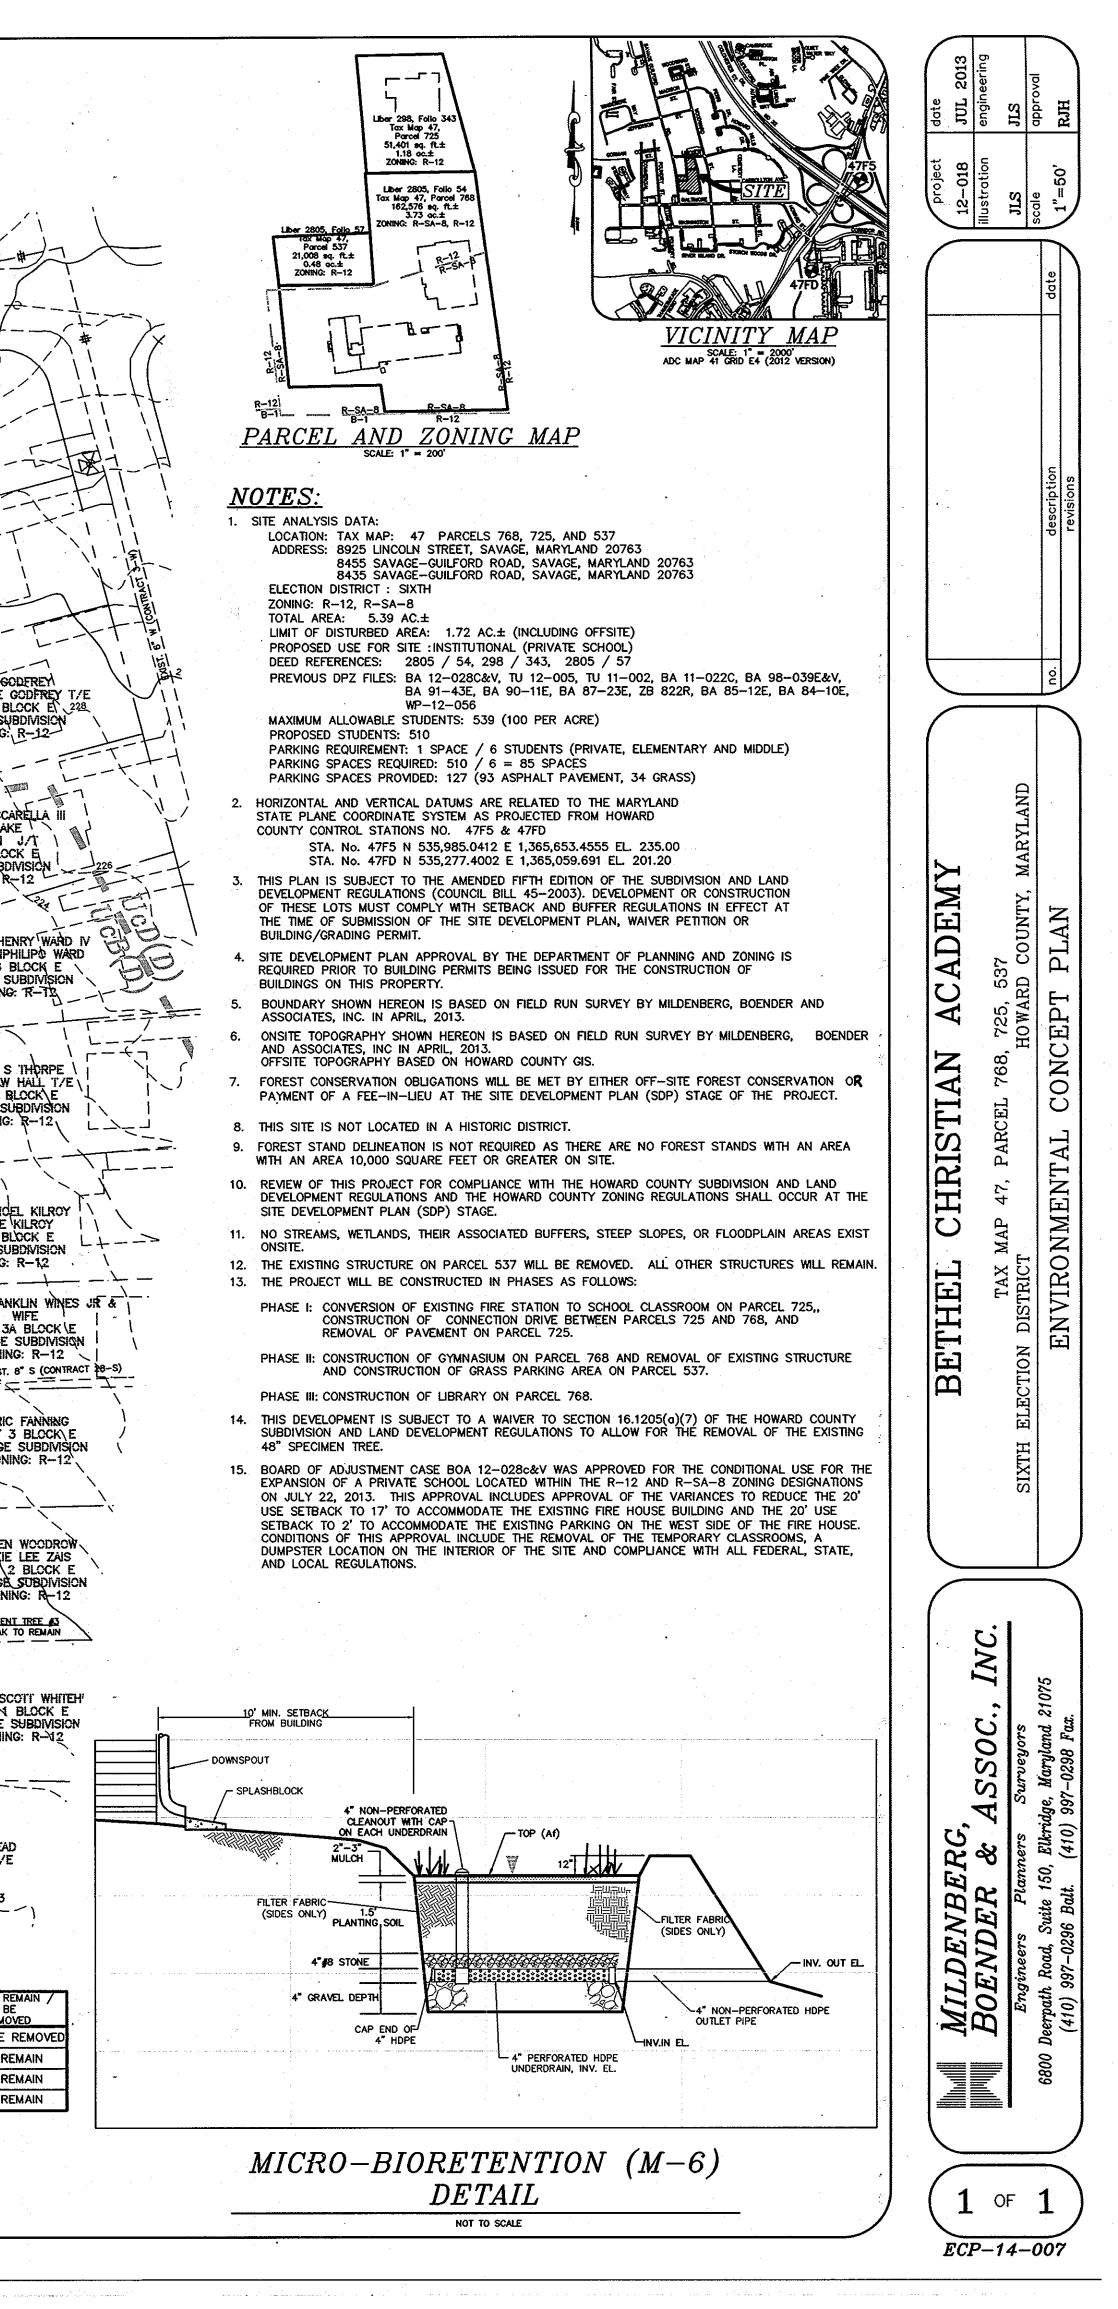

## SITE ANALYSIS DATA:

1. AREA OF THE SITE = 5.39 Ac EXISTING IMPERVIOUS WITHIN SITE = 3.61 Ac 3.61 / 5.39 = 67% (>40% REDEVELOPMENT CRITERIA)

- LIMIT OF DISTURBANCE (LOD) = 1.72 Ac (INCLUDING OFFSITE) 2. AREA OF WETLANDS AND BUFFERS = 0
- 3. AREA OF FLOODPLAIN = 0
- 4. AREA OF STREAM BUFFER = 0
- 5. AREA OF STEEP SLOPES (15% OR GREATER FOR A VERTICAL DISTANCE OF
- 10 FEET OR MORE) = 0
- 6. AREA OF FOREST = 0
- 7. TOTAL ENVIRONMENTAL SENSITIVE AREA\* = 0 \*TOTAL AREA OF STREAM AND STREAM BUFFERS, WETLANDS AND WETLAND BUFFERS, 100-YEAR FLOODPLAIN AREAS, AND STEEP SLOPE AREAS (>=25% SLOPE ONLY), TAKING OVERLAPPING INTO ACCOLIN'
- 8. THIS SITE CONTAINS UCD SOILS WHICH ARE HIGHLY ERODIBLE.
- 9. NO SUBDIVISION OF THE PROPERTY IS PROPOSED. 0.36 Ac / 15,582 SF 10. TOTAL EXISTING IMPERVIOUS AREA (WITHIN LOD): 0.04 Ac / 1,572 SF BUILDINGS: 0.31 Ac / 13.674 SF PAVEMENT: 0.01 Ac / 336 SF SIDEWALKS:
- TOTAL PROPOSED IMPERVIOUS AREA (WITHIN LOD): **BUILDINGS:** PAVEMENT: SIDEWALKS: PROPOSED GREEN SPACE (WITHIN LOD):

## T F C F N D

| <u>LEGENI</u>                             | 2                                                          |                                                                                                                                                                                                                                   |                                             |                |                                                     |
|-------------------------------------------|------------------------------------------------------------|-----------------------------------------------------------------------------------------------------------------------------------------------------------------------------------------------------------------------------------|---------------------------------------------|----------------|-----------------------------------------------------|
|                                           | EXISTING PAVEMENT TO BE REMOVED                            | 222                                                                                                                                                                                                                               | - PROPOSED CONTOUR                          | •              |                                                     |
|                                           | PROPOSED ASPHALT PAVEMENT                                  | 222                                                                                                                                                                                                                               | - EXISTING CONTOUR                          | •<br>•         |                                                     |
|                                           | PROPOSED SIDEWALK / CONCRETE                               | 21x20                                                                                                                                                                                                                             | SPOT GRADE                                  |                |                                                     |
|                                           | IMPERVIOUS AREA TREATED BY M-6,<br>MICRO- BIORETENTION     |                                                                                                                                                                                                                                   | n<br>An Anna an Anna Anna Anna Anna Anna An |                |                                                     |
| Г — — — — — ]<br>[ _ <u>р.а. мв_а</u> _ ] | DRAINAGE AREA TO M-6,<br>MICRO-BIORETENTION                |                                                                                                                                                                                                                                   |                                             |                | CATHY L WHITEHEAD-T<br>( TAX MAP 47<br>> PARCEL 232 |
|                                           | LIMIT OF DISTURBANCE                                       |                                                                                                                                                                                                                                   |                                             |                | / LOT 1                                             |
|                                           | SUPER SILT FENCE                                           |                                                                                                                                                                                                                                   |                                             |                | L 01986 / F\0029<br>ZCNING: R-\2                    |
| MB-A                                      | MICRO-BIORETENTION FACILITY (M-6) 1.D.                     |                                                                                                                                                                                                                                   |                                             |                |                                                     |
| SCE                                       | STABILIZED CONSTRUCTION ENTRANCE                           | · · · · ·                                                                                                                                                                                                                         |                                             |                | 216                                                 |
|                                           | TRAFFIC FLOW                                               |                                                                                                                                                                                                                                   |                                             |                | JAMES H BRATTEN                                     |
| B^                                        | ROOF DRAIN LEADER                                          |                                                                                                                                                                                                                                   |                                             |                | TAX MAP 47                                          |
| _ <u></u>                                 | GUTTER FLOW DIRECTION                                      |                                                                                                                                                                                                                                   |                                             | ,<br>,         | 1  LOT 2 > 1                                        |
|                                           | PARKING SPACE COUNT                                        |                                                                                                                                                                                                                                   |                                             |                | PLAT 7432<br>L 06661 / F 0062                       |
| UcD(D)                                    |                                                            | · · ·                                                                                                                                                                                                                             |                                             |                | ZONING: R-12                                        |
| $f_{T} = D(D)$                            | SOIL TYPE BOUNDARY                                         |                                                                                                                                                                                                                                   | · · · · ·                                   |                | 214                                                 |
| UcB(D)                                    |                                                            |                                                                                                                                                                                                                                   |                                             |                |                                                     |
| SOILS DESC                                | ΒΙΡΤΙΟΝ                                                    |                                                                                                                                                                                                                                   |                                             |                | 1-                                                  |
| SYMBOL HYDROLOGICA                        |                                                            | a de la companya de<br>La companya de la comp | ······                                      |                | 212 51                                              |
| GROUP                                     | FACTOR NUMBER                                              |                                                                                                                                                                                                                                   | TY 0-5% SLOPE                               | ·              |                                                     |
| UCB D<br>UCD D                            | 0.37 24 URBAN LAND, BELISVI<br>0.37 24 URBAN LAND, BELISVI | LE-CHILLUM COMPL                                                                                                                                                                                                                  | EX 5-15% SLOPE                              |                |                                                     |
|                                           | OWNER                                                      |                                                                                                                                                                                                                                   | העיאמ                                       | TLOPER         | $\sim$                                              |
| PARCEL 53                                 |                                                            | 725                                                                                                                                                                                                                               |                                             | NISTRIES, INC. | · · · · · · · · · · · · · · · · · · ·               |
| BETHEL ASSEM                              |                                                            |                                                                                                                                                                                                                                   |                                             | ERHAUSEN ROAD  |                                                     |
| SAVAGE                                    |                                                            |                                                                                                                                                                                                                                   | JESSUP, MA                                  | RYLAND 20794   |                                                     |
| 9001 VOLLMERH                             |                                                            |                                                                                                                                                                                                                                   |                                             | 198-3344       |                                                     |
| JESSUP, MARYL<br>(301)498                 |                                                            |                                                                                                                                                                                                                                   | <b>r</b>                                    |                |                                                     |
| (                                         |                                                            |                                                                                                                                                                                                                                   |                                             |                | Y THAT THESE DOCUMEN                                |
| APPROVED: DEPARTMEN                       | T OF PLANNING AND ZONING                                   |                                                                                                                                                                                                                                   | ALL MARINE CONTRACTOR                       |                | PPROVED BY ME AND TH                                |
| AL LA                                     | ,                                                          | NINK C                                                                                                                                                                                                                            | OF MARY CAR                                 |                | D PROFESSIONAL ENGINE                               |
| Em / En                                   |                                                            | 23.13                                                                                                                                                                                                                             | KEY A VOLUM                                 |                | S OF THE STATE OF MAP<br>091, EXP DATE 2/13/15.     |
| CHIEF, DEVELOPMENT ENG                    | SINEERING DIVISION J.P. D                                  | ATE                                                                                                                                                                                                                               | · · · · · · · · · · · · · · · · · · ·       |                |                                                     |
| Keitshel                                  | wol 10                                                     | 108/13                                                                                                                                                                                                                            | 5                                           |                | <i>k</i> . •                                        |
| CHIEF, DIVISION OF LAND                   | DEVELOPMENT D                                              | ATE TO                                                                                                                                                                                                                            | No 1009                                     |                |                                                     |
|                                           |                                                            | 11.                                                                                                                                                                                                                               | SONAL ENGINE                                |                | lin 10                                              |