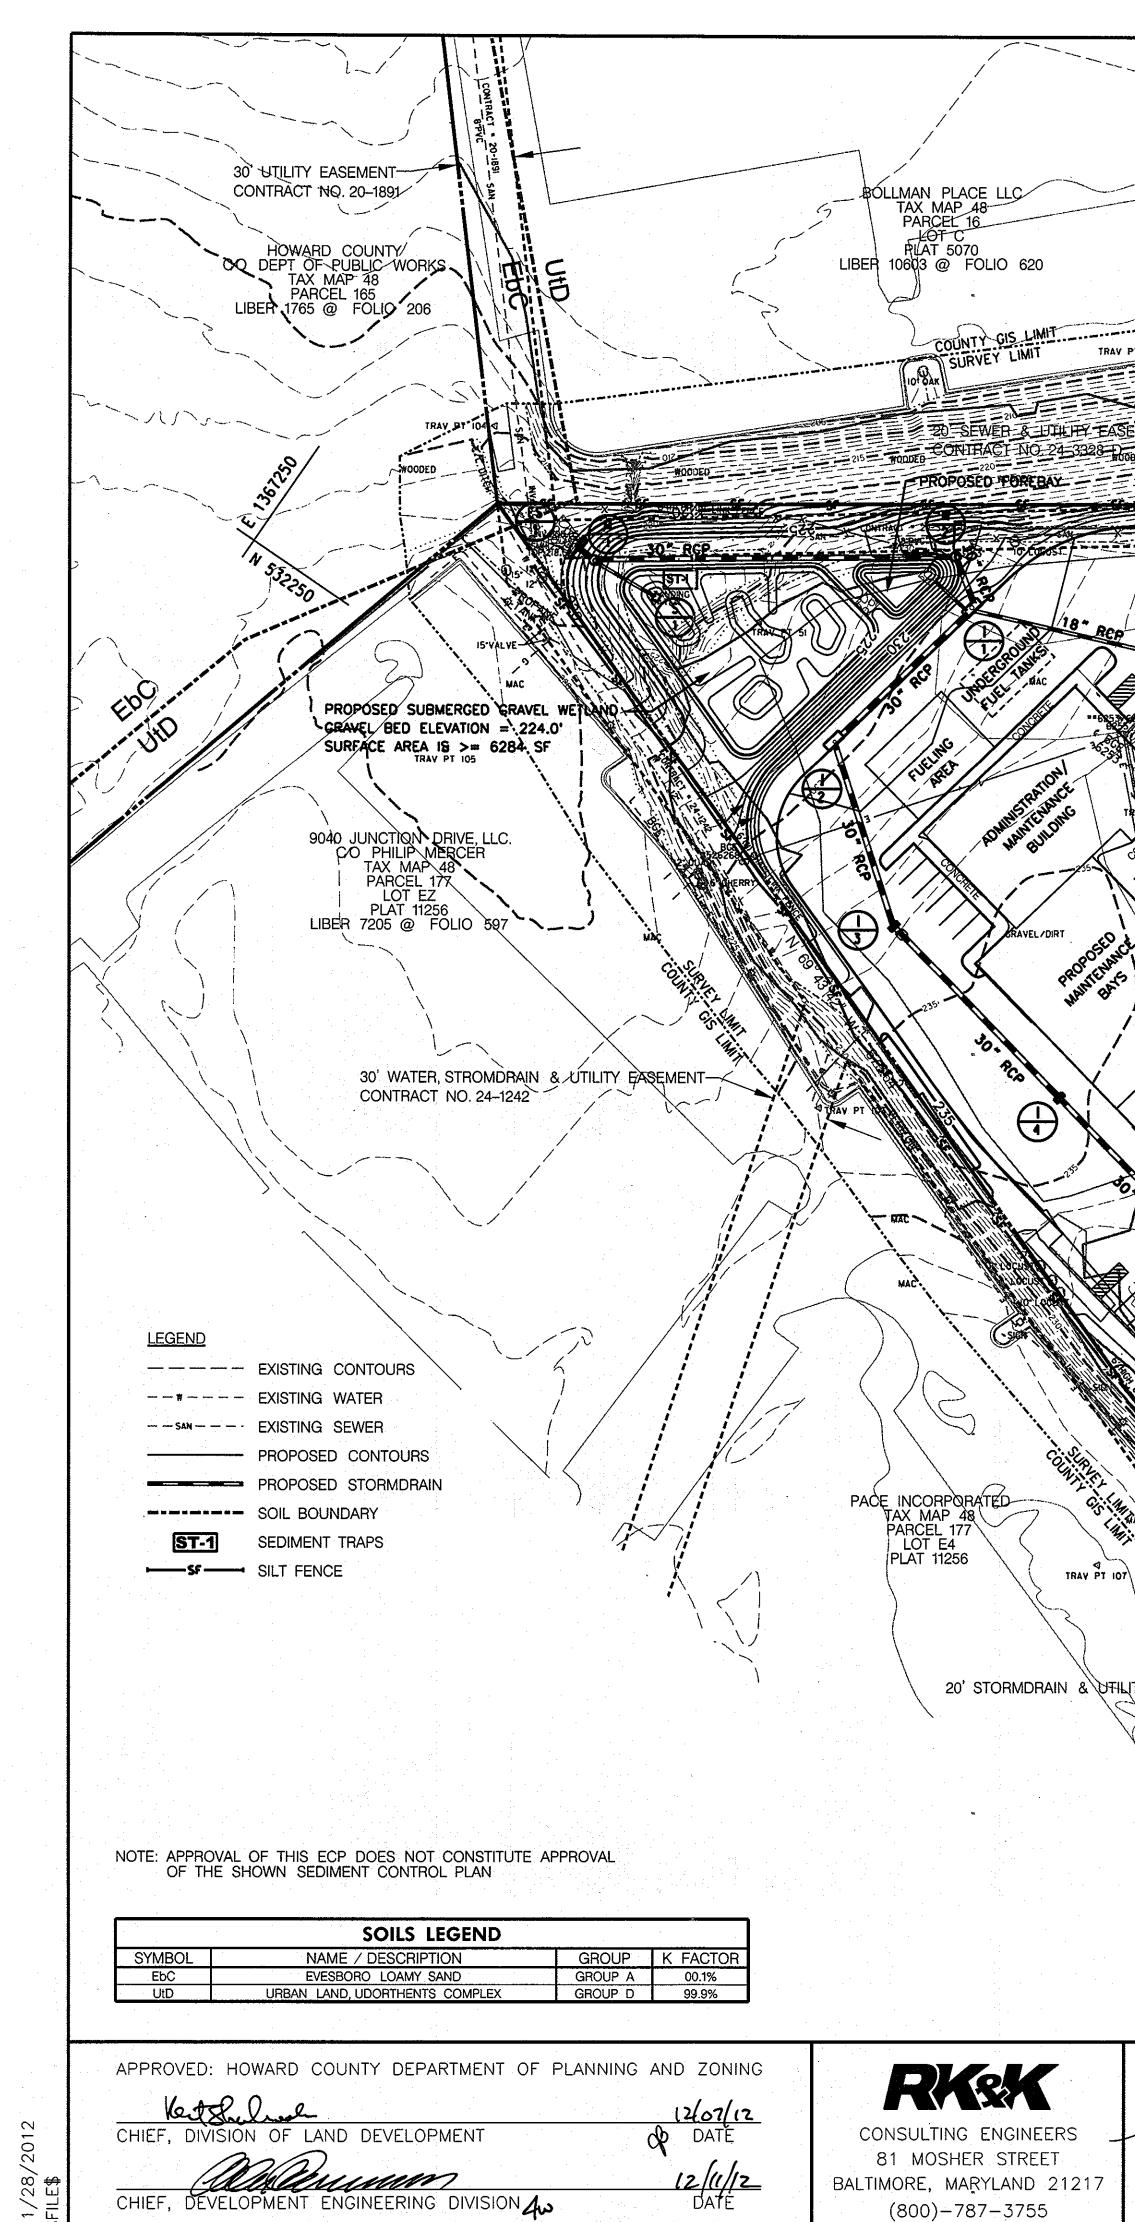

| DCT BOLLMAN MD LLC<br>TAX MAP 48<br>PARCEL 16<br>LOT E-1<br>PLAT 5988<br>LIBER 10095 @ FOLIO 168                           | COURT<br>AGE<br>AGE<br>AGE<br>AGE<br>AGE<br>AGE<br>AGE<br>AGE                                                                                                                                                                                    |
|----------------------------------------------------------------------------------------------------------------------------|--------------------------------------------------------------------------------------------------------------------------------------------------------------------------------------------------------------------------------------------------|
| COMMERCIAL ACCESS)                                                                                                         | SITE ANALYSIS DATA SHEET<br>ENVIRONMENTAL AREA SIZE OR USE                                                                                                                                                                                       |
|                                                                                                                            | TOTAL PROJECT AREA6.30 ACRES +/-LIMIT OF DISTURBANCE6.30 ACRES +/-GREEN OPEN AREA (LAWN)1.60 ACRES +/-                                                                                                                                           |
| COUNTY GIS LIMIT                                                                                                           | IMPERVIOUS AREA WITHIN LOD4.7 ACRES +/-PROPOSED SITE USESCOMMERCIALWETLANDS0.03 ACRES +/-WETLAND BUFFERS0.13 ACRES +/-                                                                                                                           |
| LIBER 131 @ FOLIO 593 ONLY                                                                                                 | FLOODPLAINSNONEFLOODPLAIN BUFFERSNONEEXISTING FORESTNONE                                                                                                                                                                                         |
| N 532750                                                                                                                   | SLOPES GREATER THAN 15%1.87 ACRES +/-HIGHLY ERODIBLE SOILSNONE                                                                                                                                                                                   |
| 1. THIS PROPERTY IS                                                                                                        | ZONED M-2 PER THE 02/02/04 COMPREHENSIVE ZONING PLAN AND                                                                                                                                                                                         |
| <ul> <li>3. AREA OF LIMIT OF</li> <li>4. BOUNDARY SHOW</li> </ul>                                                          | ZONING AMENDMENTS EFFECTIVE 07/28/06.<br>PROPERTY = $6.08AC + / -$ .<br>F DISTURBANCE = $6.30AC$ .<br>N HEREON IS BASED ON A BOUNDARY SURVEY PREPARED                                                                                            |
| ASING<br>"LATE J. DUINKER"<br>BY HOWARD COU<br>5. TOPOGRAPHY IS E<br>BY WHITMAN, REQ<br>6. COORDINATES BA                  | NTY, DATED OCTOBER 2011.<br>BASED ON A FIELD RUN TOPOGRAHICAL SURVEY PREPARED<br>UARDT AND ASSOCIATES, DATED FEBUARY 2, 2012.<br>SED ON NAD '83, MARYLAND COORDINATE SYSTEM AS PROJECTED BY                                                      |
| 316 HOWARD COUNTY<br>DENOTES A<br>STATIO                                                                                   | GEODETIC CONTROL STATION NO. 48DG AND NO. 48DH.<br>PPROXIMATE CONTROL STATION LOCATION (SEE VICINITY MAP).<br>ON 48DG N 535,073.399 E 1,366,524.529 ELEV. 206.674                                                                                |
| 7. THERE ARE NO S<br>THERE ARE NO F<br>8. FOREST CONSERV                                                                   | ON 48DH N 533,615.392E 1,368,378.368 ELEV. 220.090<br>TREAMS OR FOREST CONSERVATION AREAS ON SITE.<br>LOODPLAINS OR CEMETERIES LOCATED ONSITE.<br>ATION WILL BE PROVIDED AS PART OF THE SITE DEVELOPMENT PLANS.                                  |
| 9. STORMWATER MAI<br>WITH THE 2000 S<br>2000 MARYLAND S                                                                    | NAGEMENT FOR THIS PROPERTY WILL BE PROVIDED IN ACCORDANCE<br>TORMWATER MANAGEMENT REGULATIONS, IN ACCORDANCE WITH THE<br>STORMWATER DESIGN MANUAL VOLUMES LABD II, AS AMENDED BY THE<br>WATER ACT OF 2007.                                       |
| 10. DEED REFERENCE<br>11. EXISTING UTILITIES<br>ROAD CONSTRUC                                                              | : LIBER 13077, FOLIO 225.<br>S ARE LOCATED BY THE USE OF ANY OR ALL OF THE FOLLOWING:<br>TION PLANS, FIELD SURVEY, PUBLIC WATER AND SEWER PLANS AND                                                                                              |
| UTILITIES ARE SHO<br>LOCATE EXISTING<br>ALL NECESSARY F                                                                    | RECORDED DRAWINGS APPROXIMATE LOCATION OF THE EXISTING<br>OWN FOR THE CONTRACTORS INFORMATION CONTRACTORS SHALL<br>UTILITIES WELL IN ADVANCE OF CONSTRUCTION ACTIVITIES AND TAKE<br>RECAUTIONS TO PROTECT THE EXISTING UTILITIES AND TO MAINTAIN |
| UNINTERRUPTED S<br>OPERATION SHALL                                                                                         | SERVICE. ANY DAMAGE INCURRED DUE TO THE CONTRACTOR'S<br>BE REPAIRED IMMEDIATELY AT THE CONTRACTOR'S EXPENSE.<br>AND SEWER LINES ON THIS SITE ARE FROM:                                                                                           |
| WATER CON<br>13. APPROVAL OF THI<br>AND ASSOCIATED                                                                         | ITRACT: NO. 44-4544-D, NO. 44-4544-D, NO. 24-1242-D<br>S ECP DOES NOT CONSTITUTE AN APPROVAL OF ANY SUBSEQUENT<br>SUBDIVISION AND/OR SITE DEVELOPMENT PLANS.                                                                                     |
| AND LAND DEVEL<br>REGULATIONS SHA<br>THE APPLICANT A                                                                       | PROJECT FOR COMPLIANCE WITH THE HOWARD COUNTY SUBDIVISION<br>OPMENT REGULATIONS AND THE HOWARD COUNTY ZONING<br>ALL OCCUR AT THE SITE DEVELOPMENT PLAN STAGE. THEREFORE,<br>ND CONSULTANT SHOULD EXPECT ADDITIONAL AND MORE DETAILED             |
| COMMENTS (INCLU<br>PROJECT PROGRE<br>15.STORMWATER MAI                                                                     | JDING THOSE THAT MAY ALTER THE OVERALL SITE DESIGN) AS THE                                                                                                                                                                                       |
| NATURAL RESOURCES TABLE                                                                                                    |                                                                                                                                                                                                                                                  |
| IRCE PRESENT ON-SITE CONSIDERATION IDS NONE ETLANDS CONSIDERATION RWAYS NONE                                               | GRAPHIC SCALE<br>50' 0 50' 100'                                                                                                                                                                                                                  |
| NONE       FFERS     CONSIDERATION       FERS     NONE                                                                     | SCALE: 1" = 50'                                                                                                                                                                                                                                  |
| IREAMS NONE PRESENT ERS NONE                                                                                               |                                                                                                                                                                                                                                                  |
| AS NONE S PRESENT IBLE SOILS NONE                                                                                          | SHEET NO.       DESCRIPTION         1       ENVIRONMENTAL CONCEPT PLAN         2       PRELIMINARY GRADING, SEDIMENT & EROSION CONTROL PLAN                                                                                                      |
| TREAM NONE SLOPES 1%-8% SLOPES, EMBANKMENT PRESENT ON PERIMETER OF SITE                                                    | 3 STORMWATER MANAGEMENT DRAINAGE AREA MAP                                                                                                                                                                                                        |
| ON PERIMETER OF SITE NONE STREAMS NONE                                                                                     |                                                                                                                                                                                                                                                  |
| COVER GRASS & TREES<br>EbC - EVESBORO LOAMY SAND, GROUP A<br>UtD - URBAN LAND, GROUP D                                     | OWNER/DEVELOPER<br>Howard County                                                                                                                                                                                                                 |
| DLOGY NO BEDROCK FOUND<br>GE AREAS THIS SITE HAS TWO DRAINAGE AREAS, ULTIMATELY<br>DRAINING INTO THE LITTLE PATUXENT RIVER | % Mr. Brandon Love, Project Manager<br>Department of Public Works, Special Projects<br>9250 Bendix Road                                                                                                                                          |
|                                                                                                                            | Columbia, Maryland 21045<br>410-313-5398                                                                                                                                                                                                         |
| ENVIRONMENTAL CONCEPT<br>PLAN                                                                                              | HOWARD COUNTY<br>CENTRAL MARYLAND<br>TRANSIT OPERATIONS FACILITY                                                                                                                                                                                 |
|                                                                                                                            | TRANSIT OPERATIONS FACILITYTAX MAP 48GRID 13CAPITAL PROJECT NO: C-0280DAPOSU 75                                                                                                                                                                  |
| SCALE:         DATE:           1" = 50'         OCTOBER 12, 2012                                                           | CAPITAL PROJECT NO: C-0289 PARCEL 75<br>6TH ELECTION DISTRICT HOWARD COUNTY, MD <u>-1</u> OF <u>3</u><br>ECP-13-025                                                                                                                              |