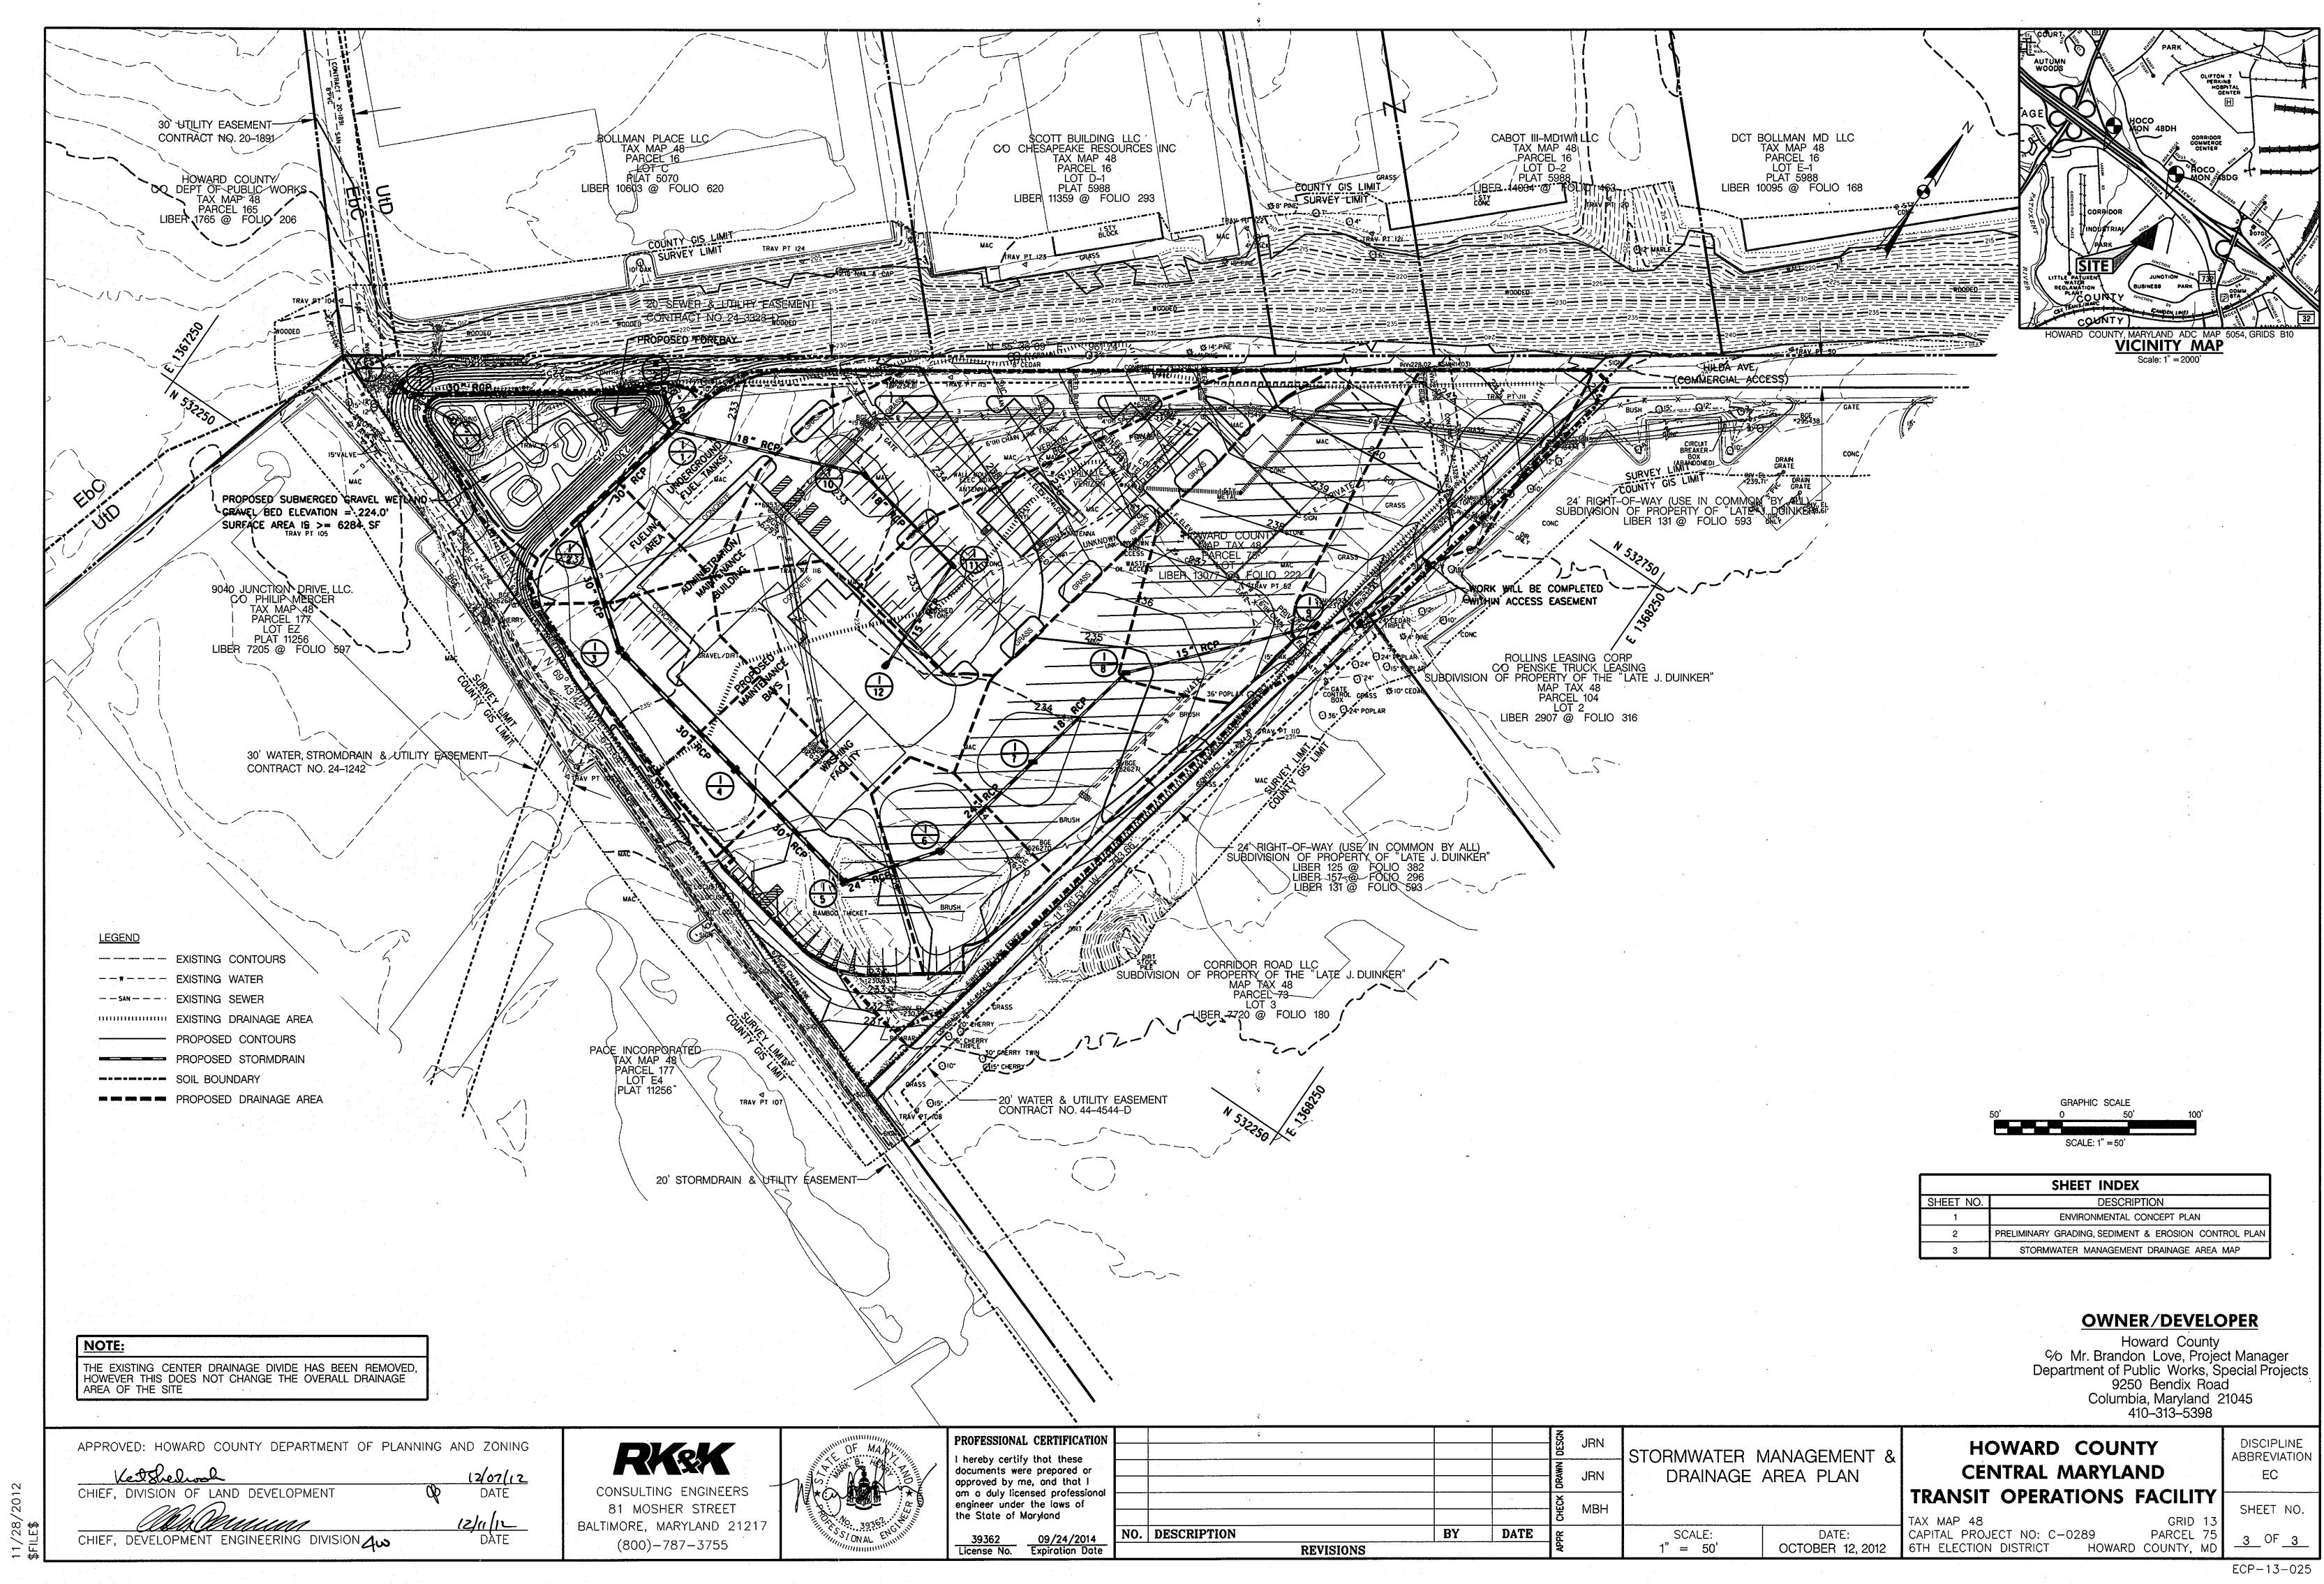

| DCT BOLLMAN MD LLC<br>TAX MAP 48<br>PARCEL 16<br>LOT E-1<br>PLAT 5988<br>LIBER 10095 @ FOLIO 168                           | COURT<br>AGE<br>AGE<br>AGE<br>AGE<br>AGE<br>AGE<br>AGE<br>AGE                                                                                                                                                                                    |
|----------------------------------------------------------------------------------------------------------------------------|--------------------------------------------------------------------------------------------------------------------------------------------------------------------------------------------------------------------------------------------------|
| COMMERCIAL ACCESS)                                                                                                         | SITE ANALYSIS DATA SHEET<br>ENVIRONMENTAL AREA SIZE OR USE                                                                                                                                                                                       |
|                                                                                                                            | TOTAL PROJECT AREA6.30 ACRES +/-LIMIT OF DISTURBANCE6.30 ACRES +/-GREEN OPEN AREA (LAWN)1.60 ACRES +/-                                                                                                                                           |
| COUNTY GIS LIMIT                                                                                                           | IMPERVIOUS AREA WITHIN LOD4.7 ACRES +/-PROPOSED SITE USESCOMMERCIALWETLANDS0.03 ACRES +/-WETLAND BUFFERS0.13 ACRES +/-                                                                                                                           |
| LIBER 131 @ FOLIO 593 ONLY                                                                                                 | FLOODPLAINSNONEFLOODPLAIN BUFFERSNONEEXISTING FORESTNONE                                                                                                                                                                                         |
| N 532750                                                                                                                   | SLOPES GREATER THAN 15%1.87 ACRES +/-HIGHLY ERODIBLE SOILSNONE                                                                                                                                                                                   |
| 1. THIS PROPERTY IS                                                                                                        | ZONED M-2 PER THE 02/02/04 COMPREHENSIVE ZONING PLAN AND                                                                                                                                                                                         |
| <ul> <li>3. AREA OF LIMIT OF</li> <li>4. BOUNDARY SHOW</li> </ul>                                                          | ZONING AMENDMENTS EFFECTIVE 07/28/06.<br>PROPERTY = $6.08AC + / -$ .<br>F DISTURBANCE = $6.30AC$ .<br>N HEREON IS BASED ON A BOUNDARY SURVEY PREPARED                                                                                            |
| ASING<br>"LATE J. DUINKER"<br>BY HOWARD COU<br>5. TOPOGRAPHY IS E<br>BY WHITMAN, REQ<br>6. COORDINATES BA                  | NTY, DATED OCTOBER 2011.<br>BASED ON A FIELD RUN TOPOGRAHICAL SURVEY PREPARED<br>UARDT AND ASSOCIATES, DATED FEBUARY 2, 2012.<br>SED ON NAD '83, MARYLAND COORDINATE SYSTEM AS PROJECTED BY                                                      |
| 316 HOWARD COUNTY<br>DENOTES A<br>STATIO                                                                                   | GEODETIC CONTROL STATION NO. 48DG AND NO. 48DH.<br>PPROXIMATE CONTROL STATION LOCATION (SEE VICINITY MAP).<br>ON 48DG N 535,073.399 E 1,366,524.529 ELEV. 206.674                                                                                |
| 7. THERE ARE NO S<br>THERE ARE NO F<br>8. FOREST CONSERV                                                                   | ON 48DH N 533,615.392E 1,368,378.368 ELEV. 220.090<br>TREAMS OR FOREST CONSERVATION AREAS ON SITE.<br>LOODPLAINS OR CEMETERIES LOCATED ONSITE.<br>ATION WILL BE PROVIDED AS PART OF THE SITE DEVELOPMENT PLANS.                                  |
| 9. STORMWATER MAI<br>WITH THE 2000 S<br>2000 MARYLAND S                                                                    | NAGEMENT FOR THIS PROPERTY WILL BE PROVIDED IN ACCORDANCE<br>TORMWATER MANAGEMENT REGULATIONS, IN ACCORDANCE WITH THE<br>STORMWATER DESIGN MANUAL VOLUMES LABD II, AS AMENDED BY THE<br>WATER ACT OF 2007.                                       |
| 10. DEED REFERENCE<br>11. EXISTING UTILITIES<br>ROAD CONSTRUC                                                              | : LIBER 13077, FOLIO 225.<br>S ARE LOCATED BY THE USE OF ANY OR ALL OF THE FOLLOWING:<br>TION PLANS, FIELD SURVEY, PUBLIC WATER AND SEWER PLANS AND                                                                                              |
| UTILITIES ARE SHO<br>LOCATE EXISTING<br>ALL NECESSARY F                                                                    | RECORDED DRAWINGS APPROXIMATE LOCATION OF THE EXISTING<br>OWN FOR THE CONTRACTORS INFORMATION CONTRACTORS SHALL<br>UTILITIES WELL IN ADVANCE OF CONSTRUCTION ACTIVITIES AND TAKE<br>RECAUTIONS TO PROTECT THE EXISTING UTILITIES AND TO MAINTAIN |
| UNINTERRUPTED S<br>OPERATION SHALL                                                                                         | SERVICE. ANY DAMAGE INCURRED DUE TO THE CONTRACTOR'S<br>BE REPAIRED IMMEDIATELY AT THE CONTRACTOR'S EXPENSE.<br>AND SEWER LINES ON THIS SITE ARE FROM:                                                                                           |
| WATER CON<br>13. APPROVAL OF THI<br>AND ASSOCIATED                                                                         | ITRACT: NO. 44-4544-D, NO. 44-4544-D, NO. 24-1242-D<br>S ECP DOES NOT CONSTITUTE AN APPROVAL OF ANY SUBSEQUENT<br>SUBDIVISION AND/OR SITE DEVELOPMENT PLANS.                                                                                     |
| AND LAND DEVEL<br>REGULATIONS SHA<br>THE APPLICANT A                                                                       | PROJECT FOR COMPLIANCE WITH THE HOWARD COUNTY SUBDIVISION<br>OPMENT REGULATIONS AND THE HOWARD COUNTY ZONING<br>ALL OCCUR AT THE SITE DEVELOPMENT PLAN STAGE. THEREFORE,<br>ND CONSULTANT SHOULD EXPECT ADDITIONAL AND MORE DETAILED             |
| COMMENTS (INCLU<br>PROJECT PROGRE<br>15.STORMWATER MAI                                                                     | JDING THOSE THAT MAY ALTER THE OVERALL SITE DESIGN) AS THE                                                                                                                                                                                       |
| NATURAL RESOURCES TABLE                                                                                                    |                                                                                                                                                                                                                                                  |
| IRCE PRESENT ON-SITE CONSIDERATION IDS NONE ETLANDS CONSIDERATION RWAYS NONE                                               | GRAPHIC SCALE<br>50' 0 50' 100'                                                                                                                                                                                                                  |
| NONE       FFERS     CONSIDERATION       FERS     NONE                                                                     | SCALE: 1" = 50'                                                                                                                                                                                                                                  |
| IREAMS NONE PRESENT ERS NONE                                                                                               |                                                                                                                                                                                                                                                  |
| AS NONE S PRESENT IBLE SOILS NONE                                                                                          | SHEET NO.       DESCRIPTION         1       ENVIRONMENTAL CONCEPT PLAN         2       PRELIMINARY GRADING, SEDIMENT & EROSION CONTROL PLAN                                                                                                      |
| TREAM NONE SLOPES 1%-8% SLOPES, EMBANKMENT PRESENT ON PERIMETER OF SITE                                                    | 3 STORMWATER MANAGEMENT DRAINAGE AREA MAP                                                                                                                                                                                                        |
| ON PERIMETER OF SITE NONE STREAMS NONE                                                                                     |                                                                                                                                                                                                                                                  |
| COVER GRASS & TREES<br>EbC - EVESBORO LOAMY SAND, GROUP A<br>UtD - URBAN LAND, GROUP D                                     | OWNER/DEVELOPER<br>Howard County                                                                                                                                                                                                                 |
| DLOGY NO BEDROCK FOUND<br>GE AREAS THIS SITE HAS TWO DRAINAGE AREAS, ULTIMATELY<br>DRAINING INTO THE LITTLE PATUXENT RIVER | % Mr. Brandon Love, Project Manager<br>Department of Public Works, Special Projects<br>9250 Bendix Road                                                                                                                                          |
|                                                                                                                            | Columbia, Maryland 21045<br>410-313-5398                                                                                                                                                                                                         |
| ENVIRONMENTAL CONCEPT<br>PLAN                                                                                              | HOWARD COUNTY<br>CENTRAL MARYLAND<br>TRANSIT OPERATIONS FACILITY                                                                                                                                                                                 |
|                                                                                                                            | TRANSIT OPERATIONS FACILITYTAX MAP 48GRID 13CAPITAL PROJECT NO: C-0280DAPOSU 75                                                                                                                                                                  |
| SCALE:         DATE:           1" = 50'         OCTOBER 12, 2012                                                           | CAPITAL PROJECT NO: C-0289 PARCEL 75<br>6TH ELECTION DISTRICT HOWARD COUNTY, MD <u>-1</u> OF <u>3</u><br>ECP-13-025                                                                                                                              |