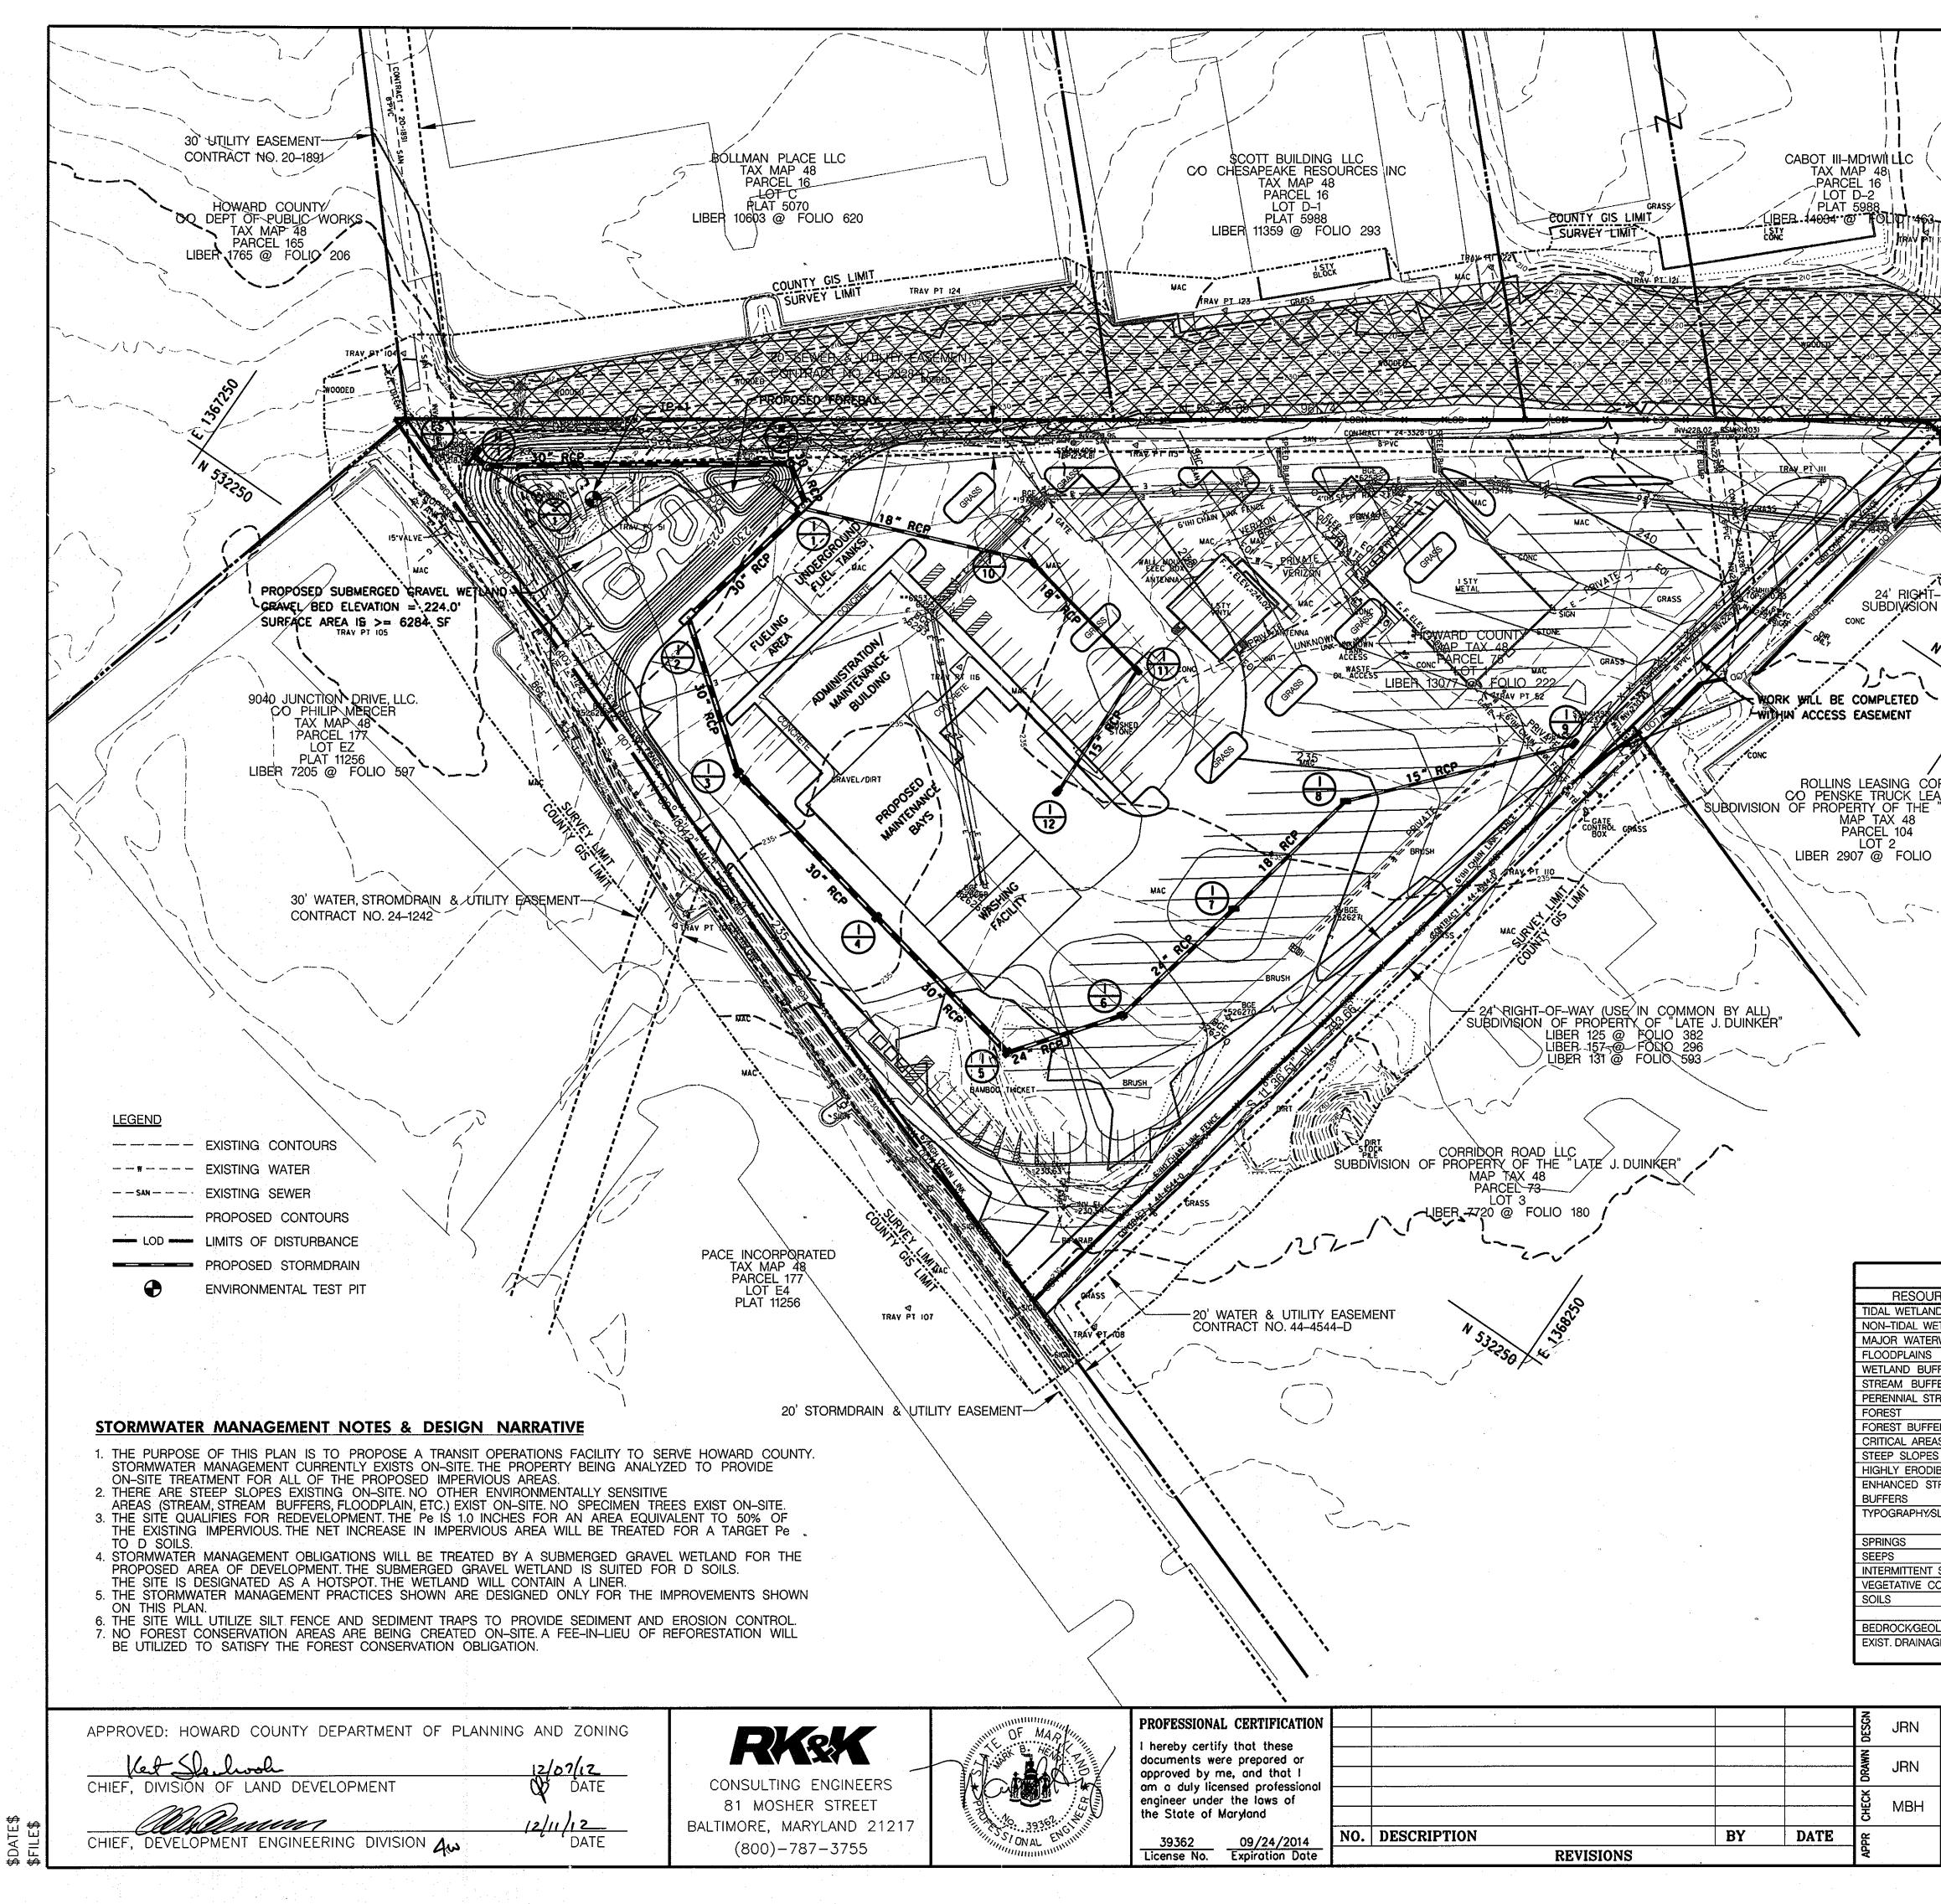

| DCT BOLLMAN MD LLC<br>TAX MAP 48<br>PARCEL 16<br>LOT E-1<br>PLAT 5988<br>LIBER 10095 @ FOLIO 168                           | COURT<br>AGE<br>AGE<br>AGE<br>AGE<br>AGE<br>AGE<br>AGE<br>AGE                                                                                                                                                                                    |
|----------------------------------------------------------------------------------------------------------------------------|--------------------------------------------------------------------------------------------------------------------------------------------------------------------------------------------------------------------------------------------------|
| COMMERCIAL ACCESS)                                                                                                         | SITE ANALYSIS DATA SHEET<br>ENVIRONMENTAL AREA SIZE OR USE                                                                                                                                                                                       |
|                                                                                                                            | TOTAL PROJECT AREA6.30 ACRES +/-LIMIT OF DISTURBANCE6.30 ACRES +/-GREEN OPEN AREA (LAWN)1.60 ACRES +/-                                                                                                                                           |
| COUNTY GIS LIMIT                                                                                                           | IMPERVIOUS AREA WITHIN LOD4.7 ACRES +/-PROPOSED SITE USESCOMMERCIALWETLANDS0.03 ACRES +/-WETLAND BUFFERS0.13 ACRES +/-                                                                                                                           |
| LIBER 131 @ FOLIO 593 ONLY                                                                                                 | FLOODPLAINSNONEFLOODPLAIN BUFFERSNONEEXISTING FORESTNONE                                                                                                                                                                                         |
| N 532750                                                                                                                   | SLOPES GREATER THAN 15%1.87 ACRES +/-HIGHLY ERODIBLE SOILSNONE                                                                                                                                                                                   |
| 1. THIS PROPERTY IS                                                                                                        | ZONED M-2 PER THE 02/02/04 COMPREHENSIVE ZONING PLAN AND                                                                                                                                                                                         |
| <ul> <li>3. AREA OF LIMIT OF</li> <li>4. BOUNDARY SHOW</li> </ul>                                                          | ZONING AMENDMENTS EFFECTIVE 07/28/06.<br>PROPERTY = $6.08AC + / -$ .<br>F DISTURBANCE = $6.30AC$ .<br>N HEREON IS BASED ON A BOUNDARY SURVEY PREPARED                                                                                            |
| ASING<br>"LATE J. DUINKER"<br>BY HOWARD COU<br>5. TOPOGRAPHY IS E<br>BY WHITMAN, REQ<br>6. COORDINATES BA                  | NTY, DATED OCTOBER 2011.<br>BASED ON A FIELD RUN TOPOGRAHICAL SURVEY PREPARED<br>UARDT AND ASSOCIATES, DATED FEBUARY 2, 2012.<br>SED ON NAD '83, MARYLAND COORDINATE SYSTEM AS PROJECTED BY                                                      |
| 316 HOWARD COUNTY<br>DENOTES A<br>STATIO                                                                                   | GEODETIC CONTROL STATION NO. 48DG AND NO. 48DH.<br>PPROXIMATE CONTROL STATION LOCATION (SEE VICINITY MAP).<br>ON 48DG N 535,073.399 E 1,366,524.529 ELEV. 206.674                                                                                |
| 7. THERE ARE NO S<br>THERE ARE NO F<br>8. FOREST CONSERV                                                                   | ON 48DH N 533,615.392E 1,368,378.368 ELEV. 220.090<br>TREAMS OR FOREST CONSERVATION AREAS ON SITE.<br>LOODPLAINS OR CEMETERIES LOCATED ONSITE.<br>ATION WILL BE PROVIDED AS PART OF THE SITE DEVELOPMENT PLANS.                                  |
| 9. STORMWATER MAI<br>WITH THE 2000 S<br>2000 MARYLAND S                                                                    | NAGEMENT FOR THIS PROPERTY WILL BE PROVIDED IN ACCORDANCE<br>TORMWATER MANAGEMENT REGULATIONS, IN ACCORDANCE WITH THE<br>STORMWATER DESIGN MANUAL VOLUMES LABD II, AS AMENDED BY THE<br>WATER ACT OF 2007.                                       |
| 10. DEED REFERENCE<br>11. EXISTING UTILITIES<br>ROAD CONSTRUC                                                              | : LIBER 13077, FOLIO 225.<br>S ARE LOCATED BY THE USE OF ANY OR ALL OF THE FOLLOWING:<br>TION PLANS, FIELD SURVEY, PUBLIC WATER AND SEWER PLANS AND                                                                                              |
| UTILITIES ARE SHO<br>LOCATE EXISTING<br>ALL NECESSARY F                                                                    | RECORDED DRAWINGS APPROXIMATE LOCATION OF THE EXISTING<br>OWN FOR THE CONTRACTORS INFORMATION CONTRACTORS SHALL<br>UTILITIES WELL IN ADVANCE OF CONSTRUCTION ACTIVITIES AND TAKE<br>RECAUTIONS TO PROTECT THE EXISTING UTILITIES AND TO MAINTAIN |
| UNINTERRUPTED S<br>OPERATION SHALL                                                                                         | SERVICE. ANY DAMAGE INCURRED DUE TO THE CONTRACTOR'S<br>BE REPAIRED IMMEDIATELY AT THE CONTRACTOR'S EXPENSE.<br>AND SEWER LINES ON THIS SITE ARE FROM:                                                                                           |
| WATER CON<br>13. APPROVAL OF THI<br>AND ASSOCIATED                                                                         | ITRACT: NO. 44-4544-D, NO. 44-4544-D, NO. 24-1242-D<br>S ECP DOES NOT CONSTITUTE AN APPROVAL OF ANY SUBSEQUENT<br>SUBDIVISION AND/OR SITE DEVELOPMENT PLANS.                                                                                     |
| AND LAND DEVEL<br>REGULATIONS SHA<br>THE APPLICANT A                                                                       | PROJECT FOR COMPLIANCE WITH THE HOWARD COUNTY SUBDIVISION<br>OPMENT REGULATIONS AND THE HOWARD COUNTY ZONING<br>ALL OCCUR AT THE SITE DEVELOPMENT PLAN STAGE. THEREFORE,<br>ND CONSULTANT SHOULD EXPECT ADDITIONAL AND MORE DETAILED             |
| COMMENTS (INCLU<br>PROJECT PROGRE<br>15.STORMWATER MAI                                                                     | JDING THOSE THAT MAY ALTER THE OVERALL SITE DESIGN) AS THE                                                                                                                                                                                       |
| NATURAL RESOURCES TABLE                                                                                                    |                                                                                                                                                                                                                                                  |
| IRCE PRESENT ON-SITE CONSIDERATION IDS NONE ETLANDS CONSIDERATION RWAYS NONE                                               | GRAPHIC SCALE<br>50' 0 50' 100'                                                                                                                                                                                                                  |
| NONE       FFERS     CONSIDERATION       FERS     NONE                                                                     | SCALE: 1" = 50'                                                                                                                                                                                                                                  |
| IREAMS NONE PRESENT ERS NONE                                                                                               |                                                                                                                                                                                                                                                  |
| AS NONE S PRESENT IBLE SOILS NONE                                                                                          | SHEET NO.       DESCRIPTION         1       ENVIRONMENTAL CONCEPT PLAN         2       PRELIMINARY GRADING, SEDIMENT & EROSION CONTROL PLAN                                                                                                      |
| TREAM NONE SLOPES 1%-8% SLOPES, EMBANKMENT PRESENT ON PERIMETER OF SITE                                                    | 3 STORMWATER MANAGEMENT DRAINAGE AREA MAP                                                                                                                                                                                                        |
| ON PERIMETER OF SITE NONE STREAMS NONE                                                                                     |                                                                                                                                                                                                                                                  |
| COVER GRASS & TREES<br>EbC - EVESBORO LOAMY SAND, GROUP A<br>UtD - URBAN LAND, GROUP D                                     | OWNER/DEVELOPER<br>Howard County                                                                                                                                                                                                                 |
| DLOGY NO BEDROCK FOUND<br>GE AREAS THIS SITE HAS TWO DRAINAGE AREAS, ULTIMATELY<br>DRAINING INTO THE LITTLE PATUXENT RIVER | % Mr. Brandon Love, Project Manager<br>Department of Public Works, Special Projects<br>9250 Bendix Road                                                                                                                                          |
|                                                                                                                            | Columbia, Maryland 21045<br>410-313-5398                                                                                                                                                                                                         |
| ENVIRONMENTAL CONCEPT<br>PLAN                                                                                              | HOWARD COUNTY<br>CENTRAL MARYLAND<br>TRANSIT OPERATIONS FACILITY                                                                                                                                                                                 |
|                                                                                                                            | TRANSIT OPERATIONS FACILITYTAX MAP 48GRID 13CAPITAL PROJECT NO: C-0280DAPOSU 75                                                                                                                                                                  |
| SCALE:         DATE:           1" = 50'         OCTOBER 12, 2012                                                           | CAPITAL PROJECT NO: C-0289 PARCEL 75<br>6TH ELECTION DISTRICT HOWARD COUNTY, MD <u>-1</u> OF <u>3</u><br>ECP-13-025                                                                                                                              |