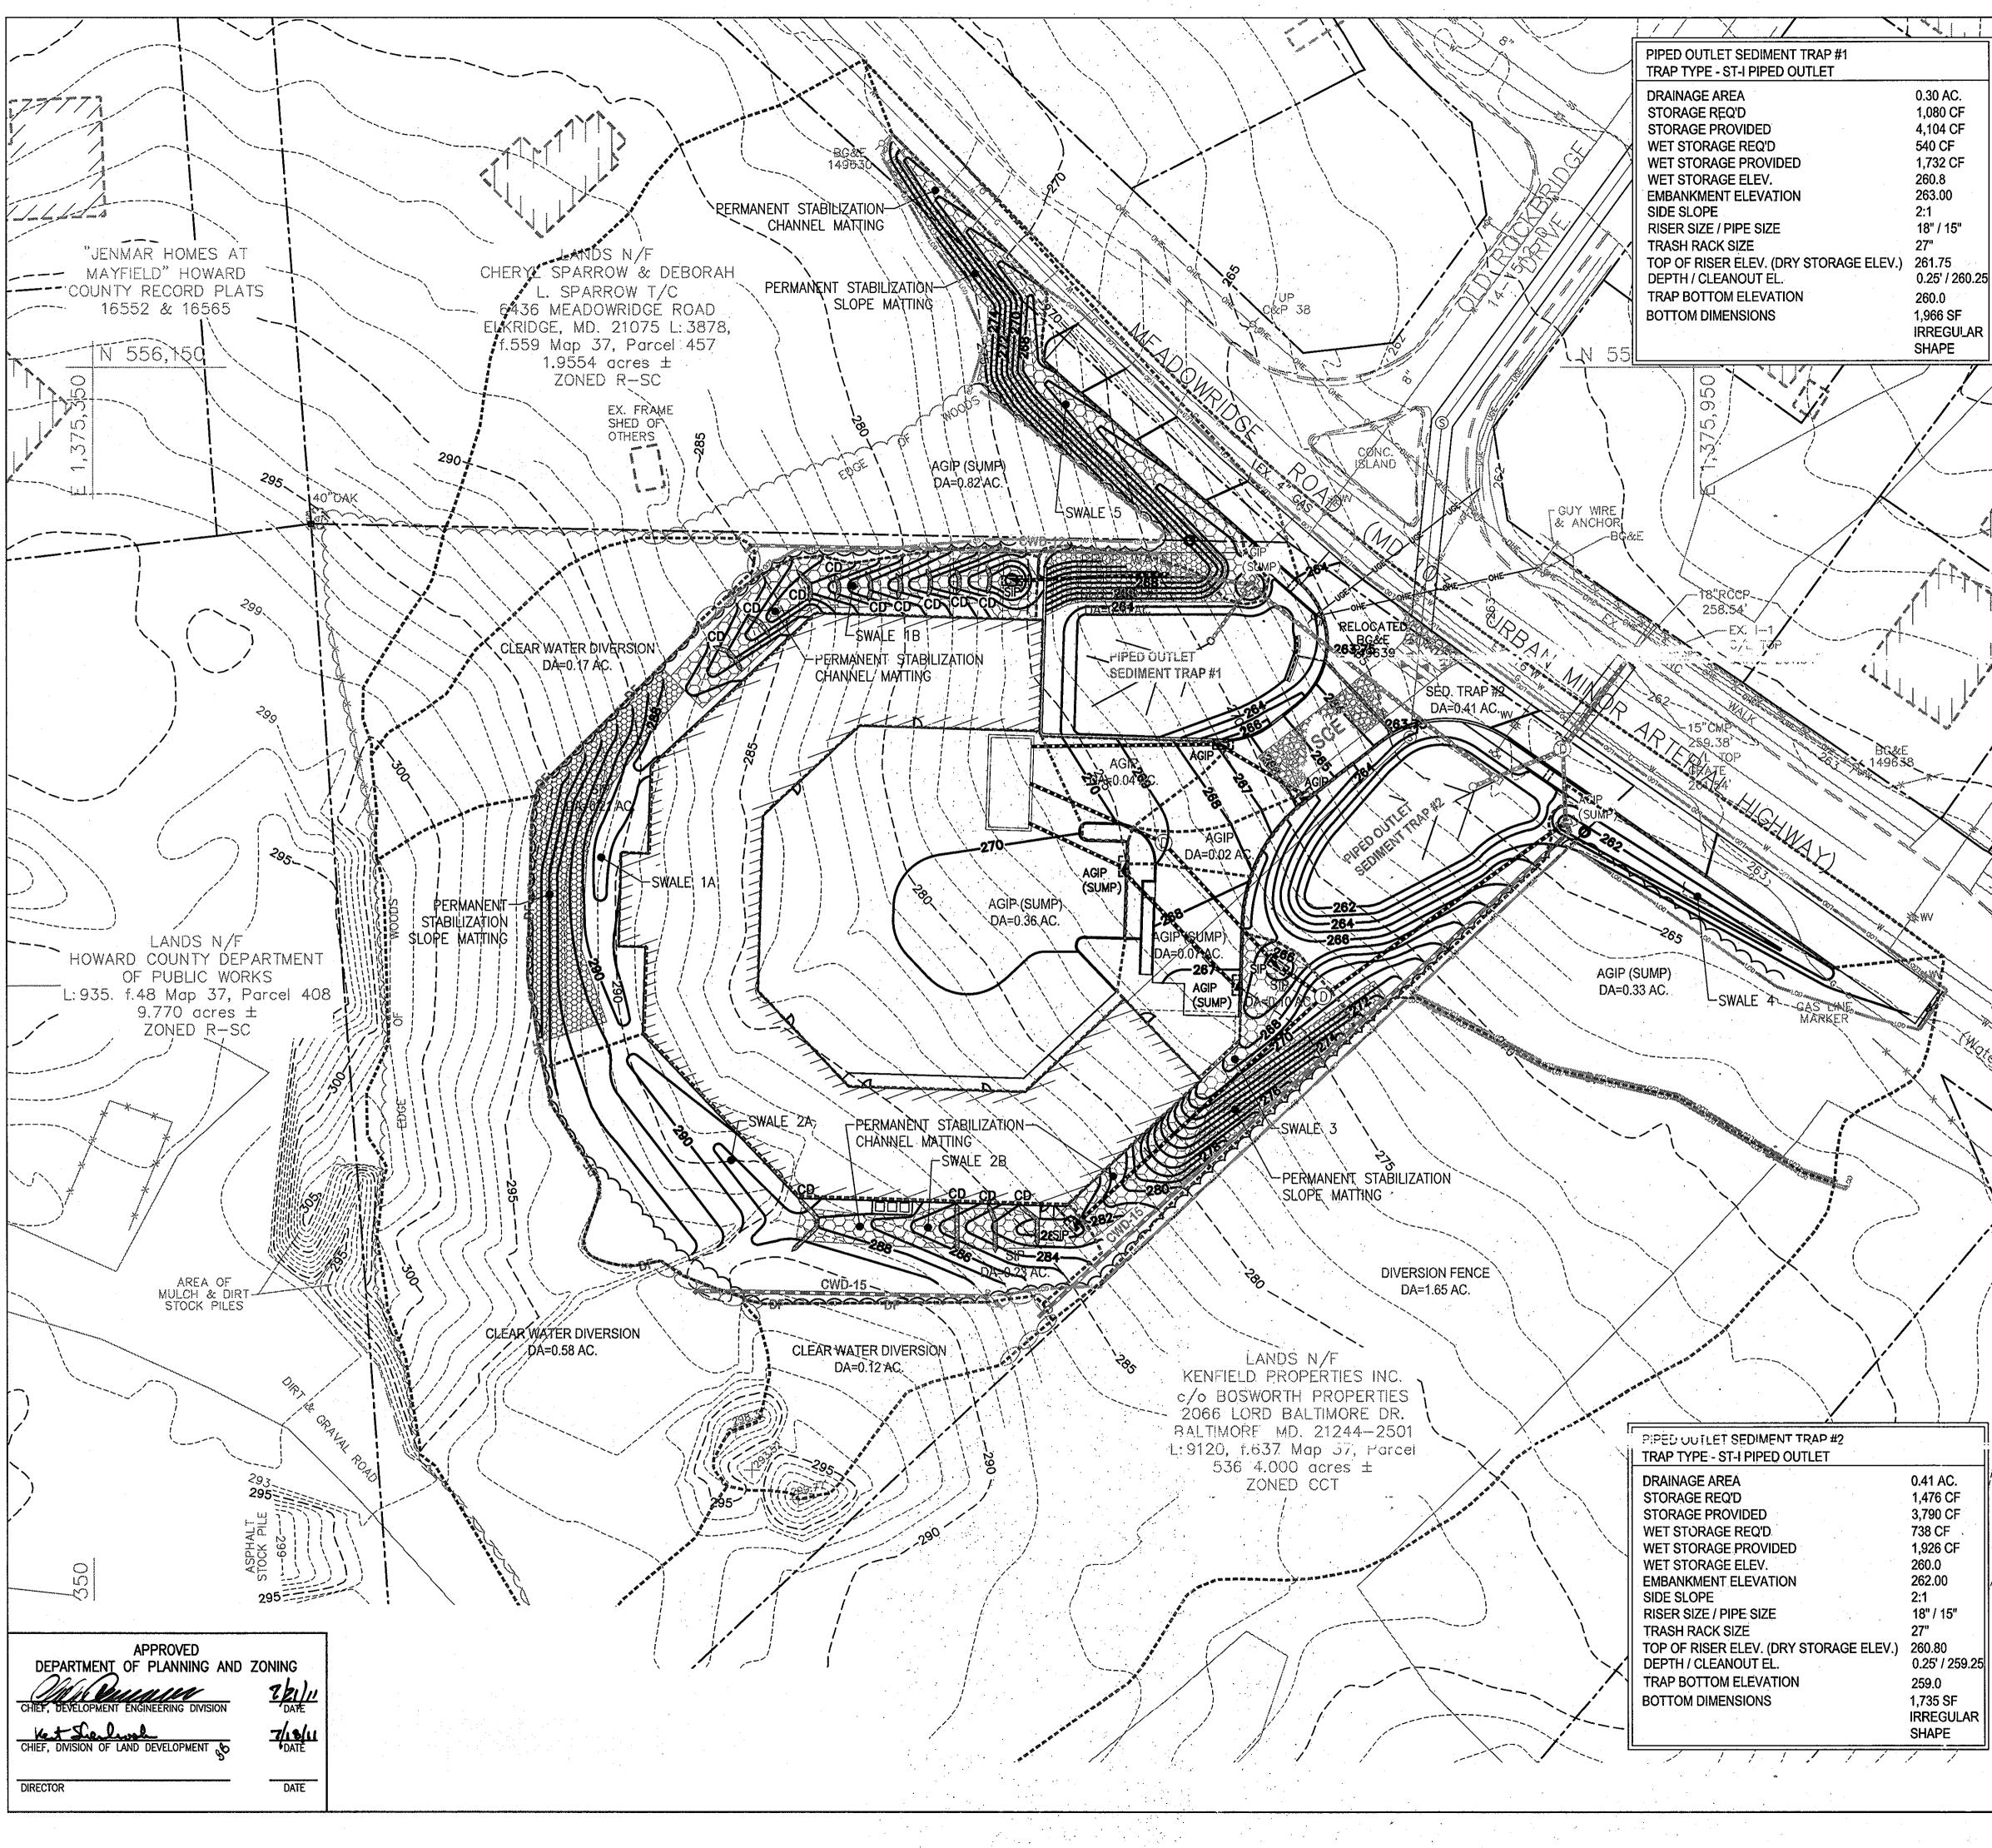

# 

|                                          | <u>LEGEND</u>                                                                   |
|------------------------------------------|---------------------------------------------------------------------------------|
| DF                                       | DIVERSION FENCE                                                                 |
| $\infty$                                 | SAND BAG BERM                                                                   |
| CWD-15                                   | CLEAR WATER DIVERSION PIPE                                                      |
| PSD-12                                   | PIPE SLOPE DRAIN                                                                |
| A-2                                      |                                                                                 |
|                                          | DIVERSION EARTH DIKE                                                            |
| 1675 XXX XXE 435 608 XXX 874 474 678 878 | DRAINAGE AREA DELINEATION                                                       |
|                                          | SUPER SILT FENCE                                                                |
|                                          | AT-GRADE INLET PROTECTION                                                       |
|                                          | STABILIZED CONSTRUCTION<br>ENTRANCE                                             |
| CD                                       | STONE CHECK DAM                                                                 |
|                                          | PROPOSED BUILDING                                                               |
| Ē                                        | PROPOSED INTERIM GRADING CONTOUR                                                |
| Ē                                        | PROPOSED ELECTRIC<br>PROPOSED ELECTRIC MANHOLE                                  |
| <u> </u>                                 | PROPOSED FENCELINE                                                              |
| G                                        | PROPOSED FIRE HYDRANT<br>PROPOSED GAS                                           |
| GV 岗<br>SS                               | PROPOSED GAS VALVE                                                              |
| <u></u>                                  | PROPOSED SANITARY<br>PROPOSED SANITARY MANHOLE                                  |
| SD                                       | PROPOSED STORMDRAIN                                                             |
|                                          | PROPOSED STORMDRAIN MANHOLE<br>PROPOSED TELEPHONE                               |
| W                                        | PROPOSED WATER                                                                  |
| WM O                                     | PROPOSED WATER METER                                                            |
| w ¢<br>∠                                 | PROPOSED WATER VALVE<br>EXISTING BUILDING                                       |
|                                          | EXISTING CURB                                                                   |
| •                                        | EXISTING CURB & GUTTER<br>EXISTING MAJOR CONTOUR                                |
| 99                                       | EXISTING MINOR CONTOUR                                                          |
|                                          | EXISTING UNDERGROUND ELECTRIC<br>EXISTING ELECTRIC MANHOLE                      |
| <del>~~×~×~</del>                        | EXISTING FENCELINE                                                              |
| <b>K</b> *                               | EXISTING FIRE HYDRANT<br>EXISTING GAS                                           |
| су ф                                     | EXISTING GAS                                                                    |
|                                          | EXISTING PROPERTY LINE                                                          |
| \$\$                                     | EXISTING PAVING<br>EXISTING SANITARY                                            |
| S                                        | EXISTING SANITARY MANHOLE                                                       |
| ×<br>sp                                  | EXISTING STREET LIGHT<br>EXISTING STORMDRAIN                                    |
| 0                                        | EXISTING STORMDRAIN MANHOLE                                                     |
|                                          | EXISTING TELEPHONE<br>EXISTING UTILITY POLE                                     |
|                                          | EXISTING WATERLINE                                                              |
| WM O                                     | EXISTING WATER METER                                                            |
| W W                                      | EXISTING WATER VALVE                                                            |
|                                          | LOD = 2.0 AC.                                                                   |
|                                          | ·<br>·                                                                          |
| This document pl<br>control by the HC    | an is approved for soil erosion and sediment<br>WARD SOIL CONSERVATION DISTRICT |
| Howard SCD                               | Date                                                                            |
|                                          |                                                                                 |
|                                          |                                                                                 |
| . · ·                                    | N                                                                               |
|                                          |                                                                                 |

ECP-11-044

|                                        | PHASE I LEGEND<br>LED DURING ESC-PHASE I)<br>DIVERSION FENCE<br>SAND BAG BERM<br>CLEAR WATER DIVERSION PIPE |
|----------------------------------------|-------------------------------------------------------------------------------------------------------------|
|                                        | AT-GRADE INLET PROTECTION                                                                                   |
| A see All                              | STABILIZED CONSTRUCTION<br>ENTRANCE                                                                         |
| ESC                                    | PHASE II LEGEND                                                                                             |
|                                        | EROSION CONTROL CHANNEL MATTING<br>EROSION CONTROL SLOPE MATTING                                            |
| ************************************** | LIMIT OF DISTURBANCE<br>DRAINAGE AREA DELINEATION<br>SILT FENCE                                             |
| C] AGIP<br>C] SIP<br>CD                | AT-GRADE INLET PROTECTION<br>STANDARD INLET PROTECTION<br>STONE CHECK DAM                                   |
| <u> </u>                               | PROPOSED BUILDING<br>PROPOSED CONTOUR<br>PROPOSED ELECTRIC                                                  |
|                                        | PROPOSED ELECTRIC MANHOLE<br>PROPOSED FENCELINE                                                             |
| G<br>G                                 | PROPOSED FIRE HYDRANT<br>PROPOSED GAS                                                                       |
| GV                                     | PROPOSED GAS VALVE<br>PROPOSED SANITARY                                                                     |
| <u> </u>                               | PROPOSED SANITARY MANHOLE<br>PROPOSED STORMDRAIN                                                            |
| TT                                     | PROPOSED STORMDRAIN MANHOLE<br>PROPOSED TELEPHONE                                                           |
| WM O                                   | PROPOSED WATER<br>PROPOSED WATER METER                                                                      |
| w \$                                   | PROPOSED WATER VALVE<br>EXISTING BUILDING                                                                   |
|                                        | EXISTING CURB<br>EXISTING CURB & GUTTER                                                                     |
| <b>— — 100 — —</b><br>99               | EXISTING MAJOR CONTOUR<br>EXISTING MINOR CONTOUR                                                            |
|                                        | EXISTING UNDERGROUND ELECTRIC<br>EXISTING ELECTRIC MANHOLE                                                  |
| <u> </u>                               | EXISTING FENCELINE<br>EXISTING FIRE HYDRANT                                                                 |
| 0<br>GV (#                             | EXISTING GAS<br>EXISTING GAS VALVE                                                                          |
|                                        | EXISTING PROPERTY LINE<br>EXISTING PAVING                                                                   |
|                                        | EXISTING SANITARY<br>EXISTING SANITARY MANHOLE                                                              |
| ×<br>¤                                 | EXISTING STREET LIGHT                                                                                       |
| Ø                                      | EXISTING STORMDRAIN<br>EXISTING STORMDRAIN MANHOLE                                                          |
|                                        | EXISTING TELEPHONE<br>EXISTING UTILITY POLE                                                                 |
|                                        | EXISTING WATERLINE<br>EXISTING WATER METER                                                                  |
| W W                                    | EXISTING WATER VALVE                                                                                        |
| •••<br>•<br>•                          | LOD = 2.3 AC.                                                                                               |
|                                        | an is approved for soil erosion and sediment<br>WARD SOIL CONSERVATION DISTRICT                             |
| Howard SCD                             | Date                                                                                                        |
|                                        |                                                                                                             |
|                                        | NT                                                                                                          |
|                                        | N N                                                                                                         |
| 4                                      |                                                                                                             |
|                                        |                                                                                                             |
|                                        |                                                                                                             |
|                                        |                                                                                                             |
|                                        |                                                                                                             |
| `                                      |                                                                                                             |