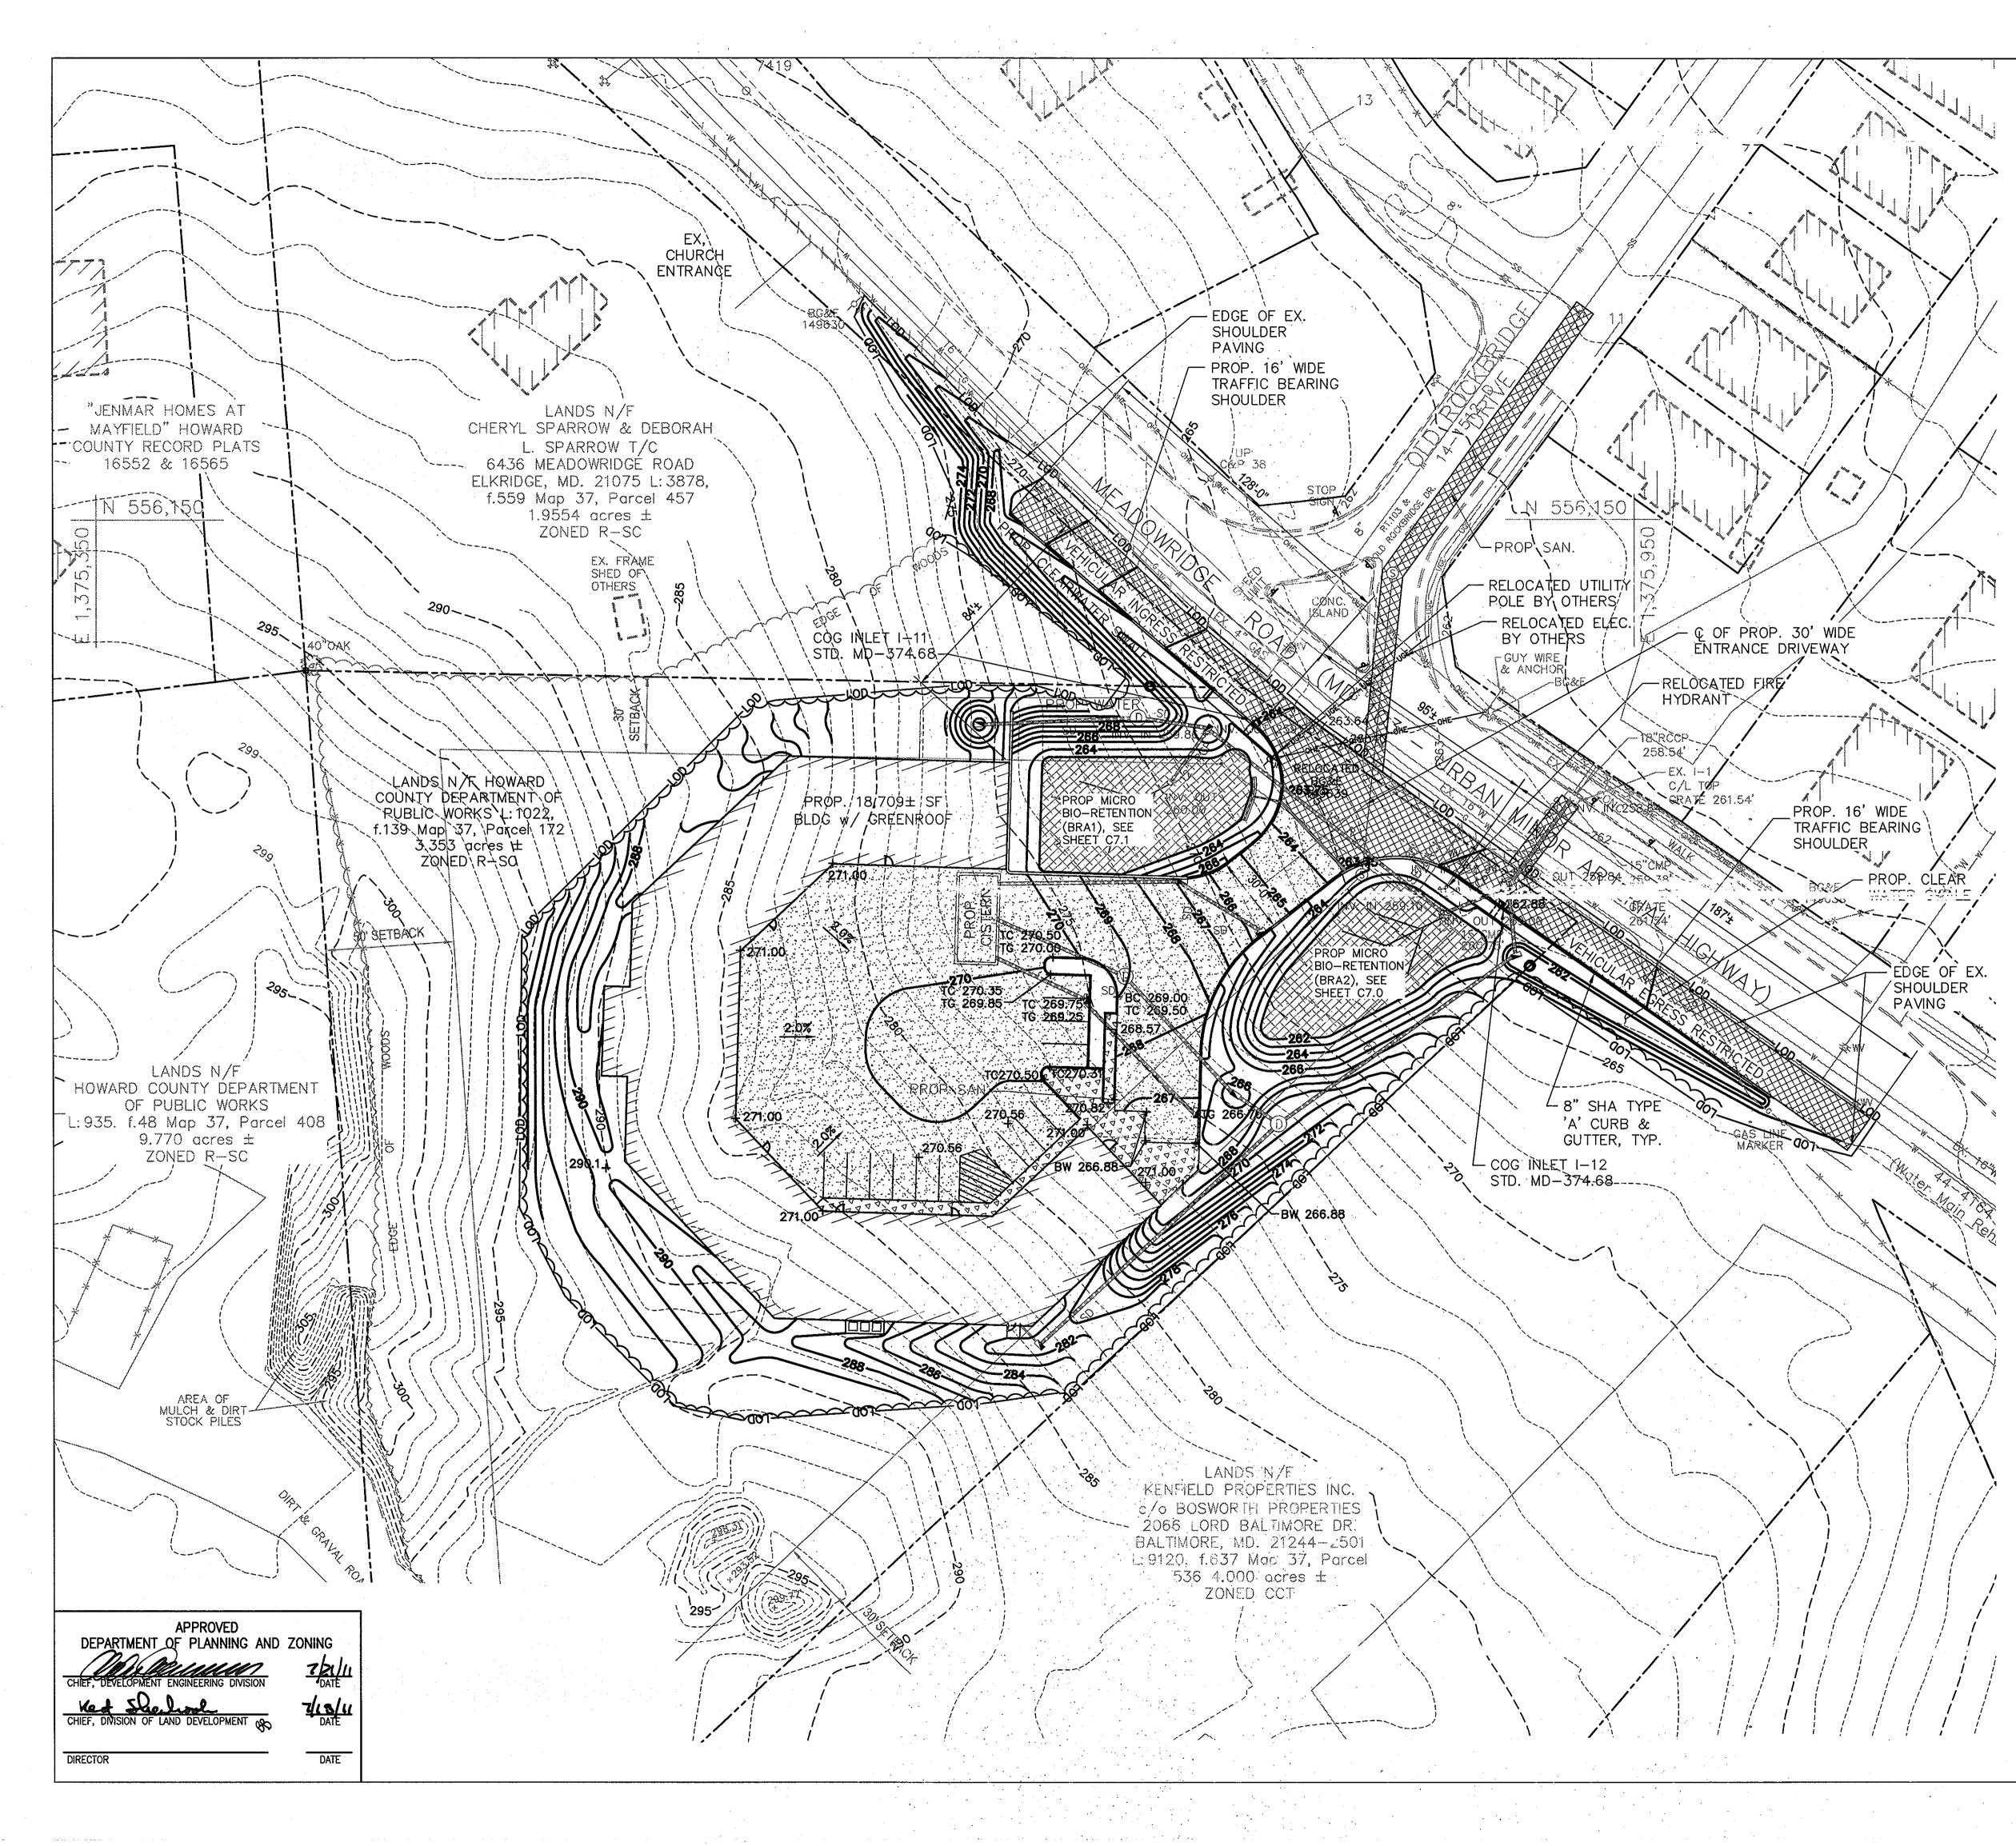

8. SITE WILL BE SERVED BY PUBLIC WATER AND SANITARY.

- 9. STORMWATER MANAGEMENT SHALL BE PROVIDED BY AN EIGHT-INCH (8") GREEN ROOF ON THE BUILDING, A RAIN WATER HARVESTING CISTERN FOR PORTIONS OF THE ACCESS DRIVE AND PARKING AREA, AND TWO (2) MICRO-BIORETENTION FACILITIES FOR PORTIONS OF THE ACCESS DRIVE, ENTRANCE IMPROVEMENTS, AND PORTIONS OF THE EXISTING PAVEMENT ASSOCIATED WITH MEADOWRIDGE ROAD. THE RAIN WATER HARVESTING CISTERN SHALL HAVE THE INTERCEPTED RUNOFF RECYCLED TO BE USED FOR FILLING OF THE FIRE PROTECTION WATER TANK, TOILETS, AND IRRIGATION.
- 10. APPROXIMATE LOCATION OF EXISTING UTILITIES ARE SHOWN. THE CONTRACTOR SHALL TAKE ALL NECESSARY PRECAUTIONS TO PROTECT THE EXISTING UTILITIES AND MAINTAIN UNINTERRUPTED SERVICE. ANY DAMAGE INCURRED DUE TO CONTRACTOR'S OPERATION SHALL BE REPAIRED IMMEDIATELY AT THE CONTRACTOR'S EXPENSE. EXISTING UTILITIES ARE SHOWN BASED ON THE BEST AVAILABLE INFORMATION.
- 11. PROJECT IS NOT WITHIN A 100 YEAR FLOODPLAIN.
- 12. THERE ARE NO KNOWN WETLANDS IN THE FIRE LOGISTICAL BUILDING AREA OF DEVELOPMENT.
- 13. TRAFFIC STUDY IS NOT REQUIRED FOR THIS PROJECT.
- 14. GEOTECHNICAL STUDY FOR STORMWATER MANAGEMENT WAS PERFORMED BY HILLIS-CARNES, DATED OCTOBER 19, 2010.
- 15. THE CONTRACTOR SHALL TEST PIT EXISTING UTILITIES AT LEAST (5) DAYS BEFORE STARTING WORK AS SHOWN ON THESE DRAWINGS.
- 16. CONTRACTOR IS SOLELY RESPONSIBLE FOR CONSTRUCTION MEANS, METHODS, TECHNIQUES, SEQUENCES, PROCEDURES AND SAFETY PRECAUTIONS AND PROGRAMS.
- 17. PIPE SHALL NOT BE INSTALLED BY THE CONTRACTOR UNTIL THE LENGTH CALLED FOR AT EACH STATION HAS BEEN APPROVED BY THE ENGINEER IN THE FIELD.
- 18. NO PIPE SHALL BE LAID UNTIL LINES OF EXCAVATION HAVE BEEN BROUGHT WITHIN 6" OF FINISHED GRADE.

ECP-11-044

**GENERAL NOTES:** 

1. CONTRACTOR SHALL PROTECT ALL AREAS BEYOND THE DESIGNATED LIMITS OF DISTURBANCE AND SHALL RESTORE ANY AND ALL AREAS DISTURBED DURING CONSTRUCTION TO THEIR ORIGINAL OR BETTER CONDITION. SEE EROSION AND SEDIMENT CONTROL PLAN FOR LIMIT OF DISTURBANCE.

2. INFORMATION SHOWN ON THIS DRAWING HAS BEEN PROVIDED AS A GUIDE TO ASSIST THE CONTRACTOR IN ESTABLISHING THE LOCATIONS OF PROPOSED CONSTRUCTION WITH RESPECT TO EXISTING SITE IMPROVEMENTS. IT IS THE RESPONSIBILITY OF THE CONTRACTOR TO PROVIDE ALL CONSTRUCTION SURVEY STAKEOUT REQUIRED AND TO CONFIRM ALL INFORMATION SHOWN HEREON.

3. THE EXISTING TOPOGRAPHY IS TAKEN FROM FIELD RUN SURVEY WITH ONE FOOT CONTOUR INTERVALS PREPARED BY MCKEE AND ASSOCIATES. DATED NOVEMBER 3, 2009, HOWARD COUNTY GIS WITH TWO FOOT CONTOUR INTERVALS AND FIELD OBSERVATION AND IS NOT GUARANTEED TRUE & CORRECT, CONTRACTOR SHALL FIELD VERIFY ALL GRADES, ELEVATIONS, DIMENSIONS, ETC. PRIOR TO STARTING CONSTRUCTION

UNDERGROUND UTILITIES ARE SHOWN ON THIS DRAWING FOR THE 4 CONVENIENCE OF THE USER OF THE DRAWING AND THERE IS NO WARRANTY OR GUARANTEE AS TO THE CORRECTNESS OR COMPLETENESS OF THE INFORMATION GIVEN. THE CONTRACTOR SHALL ENGAGE A PRIVATE UTILITY LOCATOR TO LOCATE ALL UNDERGROUND LINES IN THE AREA OF THE WORK. NOT ALL UTILITIES ARE SHOWN. CONTACT MISS UTILITY (800-257-7777) 5 DAYS PRIOR TO DIGGING OR EXCAVATING.

- 5. CONTRACTOR SHALL PROVIDE 2% MINIMUM SLOPE AWAY FROM BUILDING WALLS. ALL FINISH GRADES SHALL FLOW TOWARDS STORM DRAIN DEVICES.
- 6. REFER TO ELECTRICAL DRAWING FOR LIGHTING FIXTURE DETAILS.
- 7. REFER TO PLUMBING DRAWINGS FOR ROOF DRAIN LOCATIONS. 7. REFER TO MECHANICAL DRAWINGS FOR GAS LOCATION.
- 8. GAS SERVICE PIPE TO SIZED BY UTILITY PROVIDER. CONTRACTOR SHALL COORDINATE WITH UTILITY PROVIDER.