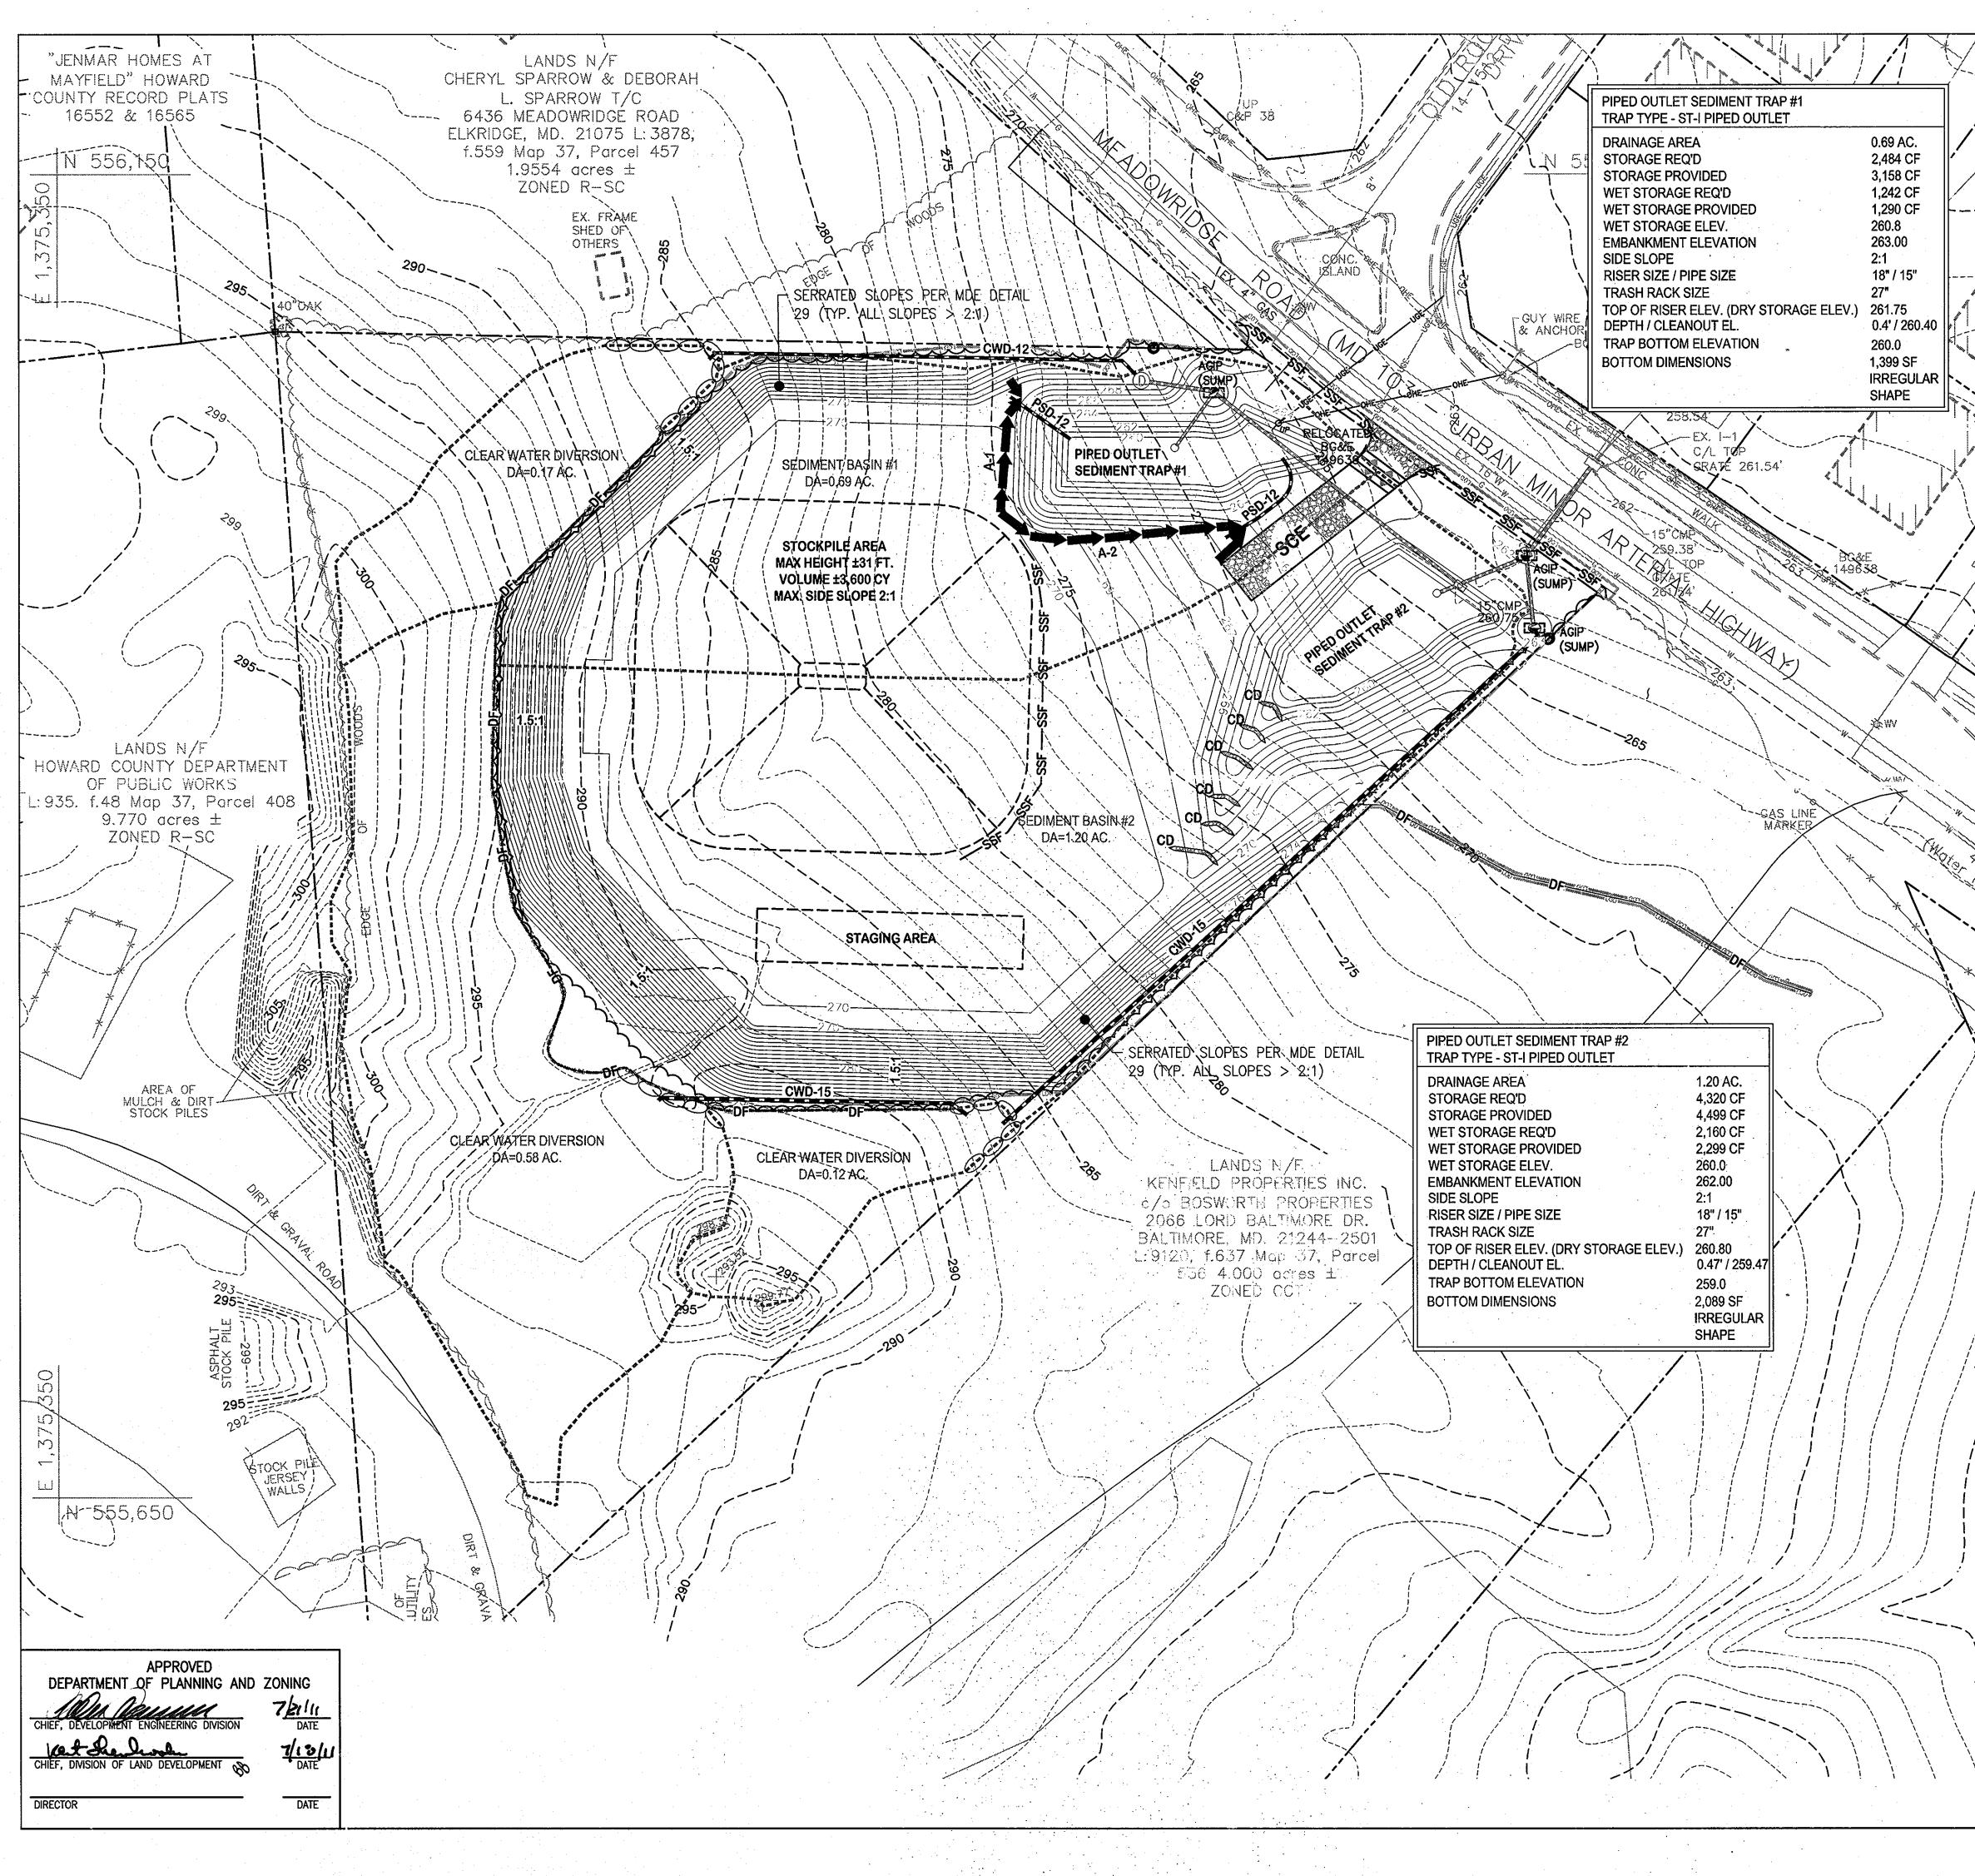

# 

|                                          | <u>LEGEND</u>                                                                   |
|------------------------------------------|---------------------------------------------------------------------------------|
| DF                                       | DIVERSION FENCE                                                                 |
| $\infty$                                 | SAND BAG BERM                                                                   |
| CWD-15                                   | CLEAR WATER DIVERSION PIPE                                                      |
| PSD-12                                   | PIPE SLOPE DRAIN                                                                |
| A-2                                      |                                                                                 |
|                                          | DIVERSION EARTH DIKE                                                            |
| 1675 XXX XXE 435 608 XXX 874 474 678 878 | DRAINAGE AREA DELINEATION                                                       |
|                                          | SUPER SILT FENCE                                                                |
|                                          | AT-GRADE INLET PROTECTION                                                       |
|                                          | STABILIZED CONSTRUCTION<br>ENTRANCE                                             |
| CD                                       | STONE CHECK DAM                                                                 |
|                                          | PROPOSED BUILDING                                                               |
| Ē                                        | PROPOSED INTERIM GRADING CONTOUR                                                |
| Ē                                        | PROPOSED ELECTRIC<br>PROPOSED ELECTRIC MANHOLE                                  |
| <u> </u>                                 | PROPOSED FENCELINE                                                              |
| G                                        | PROPOSED FIRE HYDRANT<br>PROPOSED GAS                                           |
| GV 岗<br>SS                               | PROPOSED GAS VALVE                                                              |
| <u></u>                                  | PROPOSED SANITARY<br>PROPOSED SANITARY MANHOLE                                  |
| SD                                       | PROPOSED STORMDRAIN                                                             |
|                                          | PROPOSED STORMDRAIN MANHOLE<br>PROPOSED TELEPHONE                               |
| W                                        | PROPOSED WATER                                                                  |
| WM O                                     | PROPOSED WATER METER                                                            |
| w ¢<br>∠                                 | PROPOSED WATER VALVE<br>EXISTING BUILDING                                       |
|                                          | EXISTING CURB                                                                   |
| •                                        | EXISTING CURB & GUTTER<br>EXISTING MAJOR CONTOUR                                |
| 99                                       | EXISTING MINOR CONTOUR                                                          |
|                                          | EXISTING UNDERGROUND ELECTRIC<br>EXISTING ELECTRIC MANHOLE                      |
| <del>~~×~×~</del>                        | EXISTING FENCELINE                                                              |
| <b>K</b> *                               | EXISTING FIRE HYDRANT<br>EXISTING GAS                                           |
| су ф                                     | EXISTING GAS                                                                    |
|                                          | EXISTING PROPERTY LINE                                                          |
| \$\$                                     | EXISTING PAVING<br>EXISTING SANITARY                                            |
| S                                        | EXISTING SANITARY MANHOLE                                                       |
| ×<br>sp                                  | EXISTING STREET LIGHT<br>EXISTING STORMDRAIN                                    |
| 0                                        | EXISTING STORMDRAIN MANHOLE                                                     |
|                                          | EXISTING TELEPHONE<br>EXISTING UTILITY POLE                                     |
|                                          | EXISTING WATERLINE                                                              |
| WM O                                     | EXISTING WATER METER                                                            |
| W W                                      | EXISTING WATER VALVE                                                            |
|                                          | LOD = 2.0 AC.                                                                   |
|                                          | ·<br>·                                                                          |
| This document pl<br>control by the HC    | an is approved for soil erosion and sediment<br>WARD SOIL CONSERVATION DISTRICT |
| Howard SCD                               | Date                                                                            |
|                                          |                                                                                 |
|                                          |                                                                                 |
| . · ·                                    | N                                                                               |
|                                          |                                                                                 |

GRAPHIC SCALE IN FEET

| ADDRESS CHART                                                                                                                               |                                                                                                         |  |  |
|---------------------------------------------------------------------------------------------------------------------------------------------|---------------------------------------------------------------------------------------------------------|--|--|
| LOT/PARCEL#                                                                                                                                 | STREET ADDRESS                                                                                          |  |  |
| FIRE LOGISTICS FACILITY                                                                                                                     | 6446 W. MEADOWRIDGE ROAD                                                                                |  |  |
|                                                                                                                                             |                                                                                                         |  |  |
|                                                                                                                                             |                                                                                                         |  |  |
| Subdivision name section,<br>                                                                                                               | AREA LOT/ PARCEL NO.<br>x/172                                                                           |  |  |
| PLAT# OR L/F GRD# ZONING TAX MA   1022/139 16 R-SC 37                                                                                       | PI ELECT DISTR. CENSUS TRACT<br>6 -                                                                     |  |  |
| OWNER/DEVELOPER HOWARD COUNTY<br>DEPARTMENT OF PUBLIC WORKS<br>3430 COURT HOUSE DRIVE<br>ELLICOTT CITY, MARYLAND 21043<br>TEL: 410-313-4400 |                                                                                                         |  |  |
| PROJECT MAYFIELD LOGISTICS<br>FACILITY                                                                                                      |                                                                                                         |  |  |
| TITLE EROSION & SEDIMENT<br>CONTROL PLAN                                                                                                    |                                                                                                         |  |  |
| 215 SC<br>HUNT                                                                                                                              | ROLLENGINEERING, INC.<br>HILLING CIRCLE, SUITE 102<br>VALLEY, MD 21031<br>5-7423 PHONE 410-771-1313 FAX |  |  |
| PROFESSIONAL CERTIFICATION, I HEREBY<br>CERTIFY THAT THESE DOCUMENTS WERE                                                                   | DESIGNED BY: DWM                                                                                        |  |  |
| PREPARED OR APPROVED BY ME, AND THAT I<br>AM A DULY LICENSED PROFESSIONAL ENGINEER<br>UNDER THE LAWS OF THE STATE OF MARYLAND,              | DRAWN BY: DWM                                                                                           |  |  |
| LICENSE No.:14446                                                                                                                           | PROJECT NO.: 0909.16.01                                                                                 |  |  |
| EXPIRATION DATE: <u>5-25-13</u>                                                                                                             | DATE: JUNE 23, 2011                                                                                     |  |  |
| DF MARL                                                                                                                                     | SCALE: 1" = 30'                                                                                         |  |  |
| AP HANNE OF TAR                                                                                                                             | DRAWING NO.: 5 OF 6                                                                                     |  |  |
| * Store Care Care Care Care Care Care Care Ca                                                                                               | C6.1                                                                                                    |  |  |

ECP-11-044

|                                        | PHASE I LEGEND<br>LED DURING ESC-PHASE I)<br>DIVERSION FENCE<br>SAND BAG BERM<br>CLEAR WATER DIVERSION PIPE |
|----------------------------------------|-------------------------------------------------------------------------------------------------------------|
|                                        | AT-GRADE INLET PROTECTION                                                                                   |
| A see All                              | STABILIZED CONSTRUCTION<br>ENTRANCE                                                                         |
| ESC                                    | PHASE II LEGEND                                                                                             |
|                                        | EROSION CONTROL CHANNEL MATTING<br>EROSION CONTROL SLOPE MATTING                                            |
| ************************************** | LIMIT OF DISTURBANCE<br>DRAINAGE AREA DELINEATION<br>SILT FENCE                                             |
| C] AGIP<br>C] SIP<br>CD                | AT-GRADE INLET PROTECTION<br>STANDARD INLET PROTECTION<br>STONE CHECK DAM                                   |
| <u> </u>                               | PROPOSED BUILDING<br>PROPOSED CONTOUR<br>PROPOSED ELECTRIC                                                  |
|                                        | PROPOSED ELECTRIC MANHOLE<br>PROPOSED FENCELINE                                                             |
| G<br>G                                 | PROPOSED FIRE HYDRANT<br>PROPOSED GAS                                                                       |
| GV                                     | PROPOSED GAS VALVE<br>PROPOSED SANITARY                                                                     |
| <u> </u>                               | PROPOSED SANITARY MANHOLE<br>PROPOSED STORMDRAIN                                                            |
| TT                                     | PROPOSED STORMDRAIN MANHOLE<br>PROPOSED TELEPHONE                                                           |
| WM O                                   | PROPOSED WATER<br>PROPOSED WATER METER                                                                      |
| w \$                                   | PROPOSED WATER VALVE<br>EXISTING BUILDING                                                                   |
|                                        | EXISTING CURB<br>EXISTING CURB & GUTTER                                                                     |
| <b>— — 100 — —</b><br>99               | EXISTING MAJOR CONTOUR<br>EXISTING MINOR CONTOUR                                                            |
|                                        | EXISTING UNDERGROUND ELECTRIC<br>EXISTING ELECTRIC MANHOLE                                                  |
| <u> </u>                               | EXISTING FENCELINE<br>EXISTING FIRE HYDRANT                                                                 |
| 0<br>GV (#                             | EXISTING GAS<br>EXISTING GAS VALVE                                                                          |
|                                        | EXISTING PROPERTY LINE<br>EXISTING PAVING                                                                   |
|                                        | EXISTING SANITARY<br>EXISTING SANITARY MANHOLE                                                              |
| ×<br>¤                                 | EXISTING STREET LIGHT                                                                                       |
| Ø                                      | EXISTING STORMDRAIN<br>EXISTING STORMDRAIN MANHOLE                                                          |
|                                        | EXISTING TELEPHONE<br>EXISTING UTILITY POLE                                                                 |
|                                        | EXISTING WATERLINE<br>EXISTING WATER METER                                                                  |
| W W                                    | EXISTING WATER VALVE                                                                                        |
| •••<br>•<br>•                          | LOD = 2.3 AC.                                                                                               |
|                                        | an is approved for soil erosion and sediment<br>WARD SOIL CONSERVATION DISTRICT                             |
| Howard SCD                             | Date                                                                                                        |
|                                        |                                                                                                             |
|                                        | NT                                                                                                          |
|                                        | N N                                                                                                         |
| 4                                      |                                                                                                             |
|                                        |                                                                                                             |
|                                        |                                                                                                             |
|                                        |                                                                                                             |
|                                        |                                                                                                             |
| `                                      |                                                                                                             |