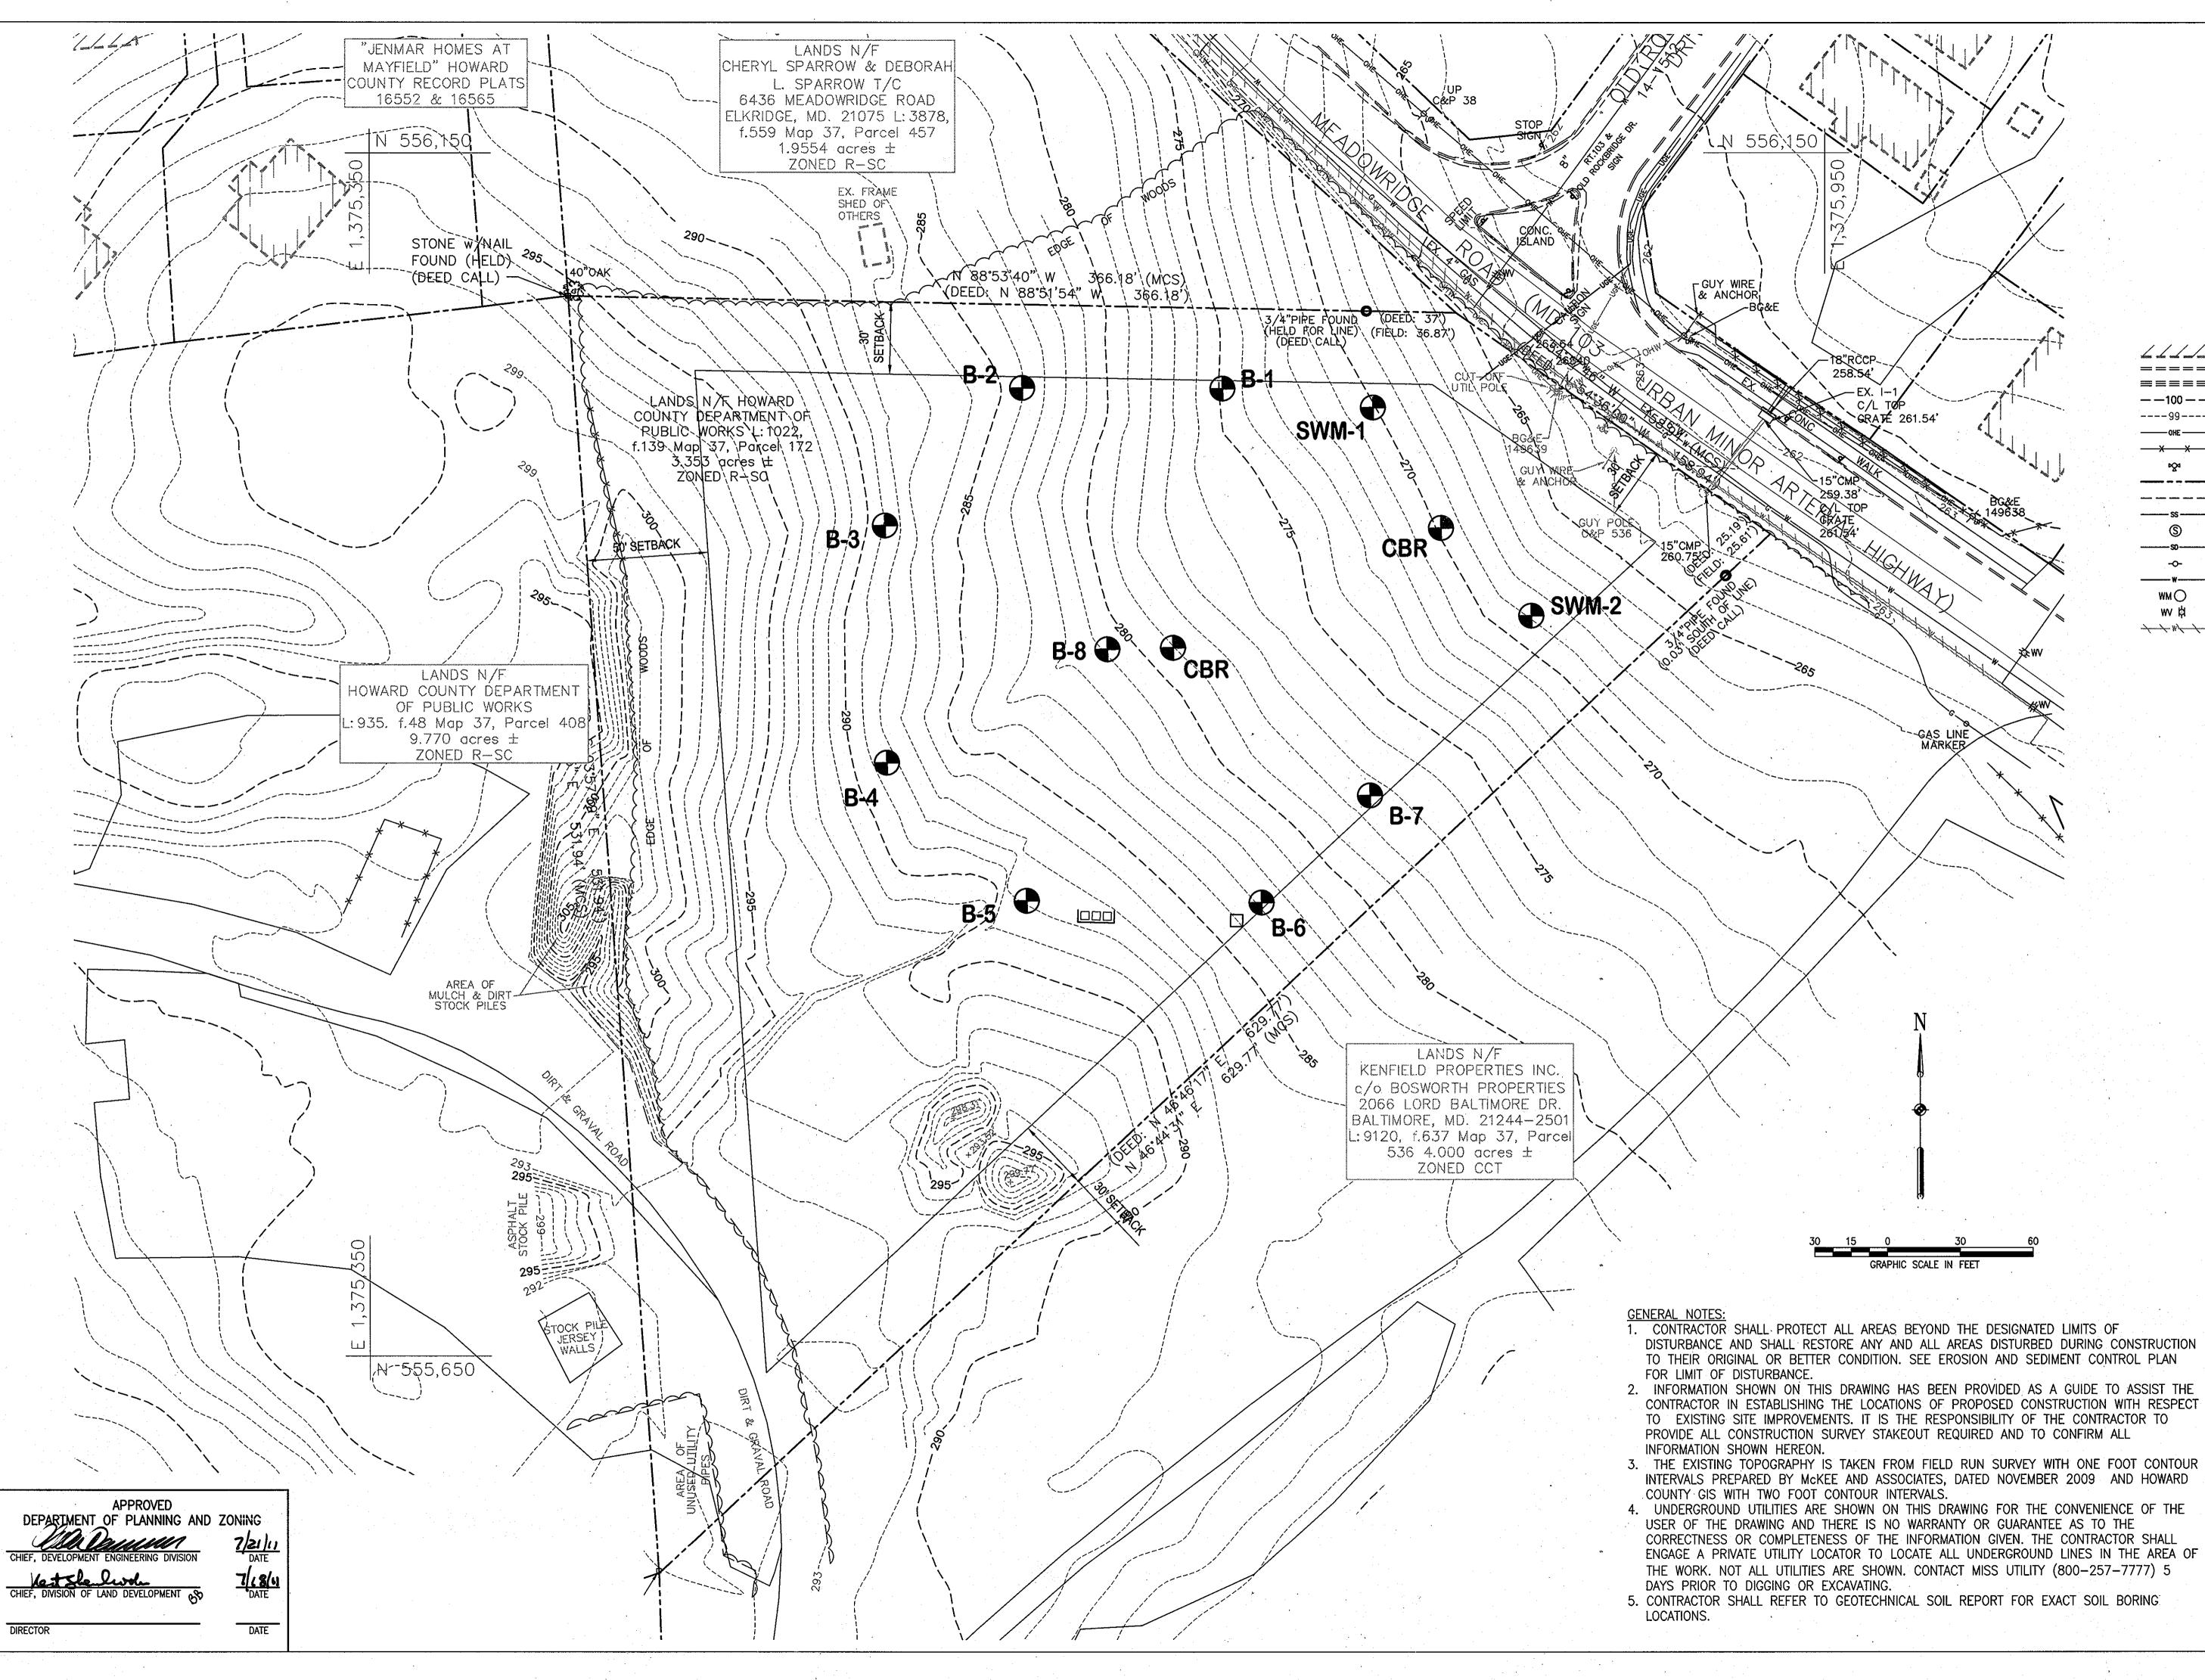

| APPROVED                                |         |
|-----------------------------------------|---------|
| DEPARTMENT OF PLANNING AND              | ZONING  |
| Mademan                                 | 7/21/1  |
| CHIEF, DEVELOPMENT ENGINEERING DIVISION | DATE    |
| Kent Sherlevalu                         | -118/11 |
| CHIEF, DIVISION OF LAND DEVELOPMENT     | DATE    |
|                                         | 1       |
| DIRECTOR                                | DATE    |

3. THE EXISTING TOPOGRAPHY IS TAKEN FROM FIELD RUN SURVEY WITH ONE FOOT CONTOUR INTERVALS PREPARED BY MCKEE AND ASSOCIATES. DATED NOVEMBER 3, 2009, HOWARD COUNTY GIS WITH TWO FOOT CONTOUR INTERVALS AND FIELD OBSERVATION AND IS NOT GUARANTEED TRUE & CORRECT, CONTRACTOR SHALL FIELD VERIFY ALL GRADES, ELEVATIONS, DIMENSIONS, ETC. PRIOR TO STARTING CONSTRUCTION