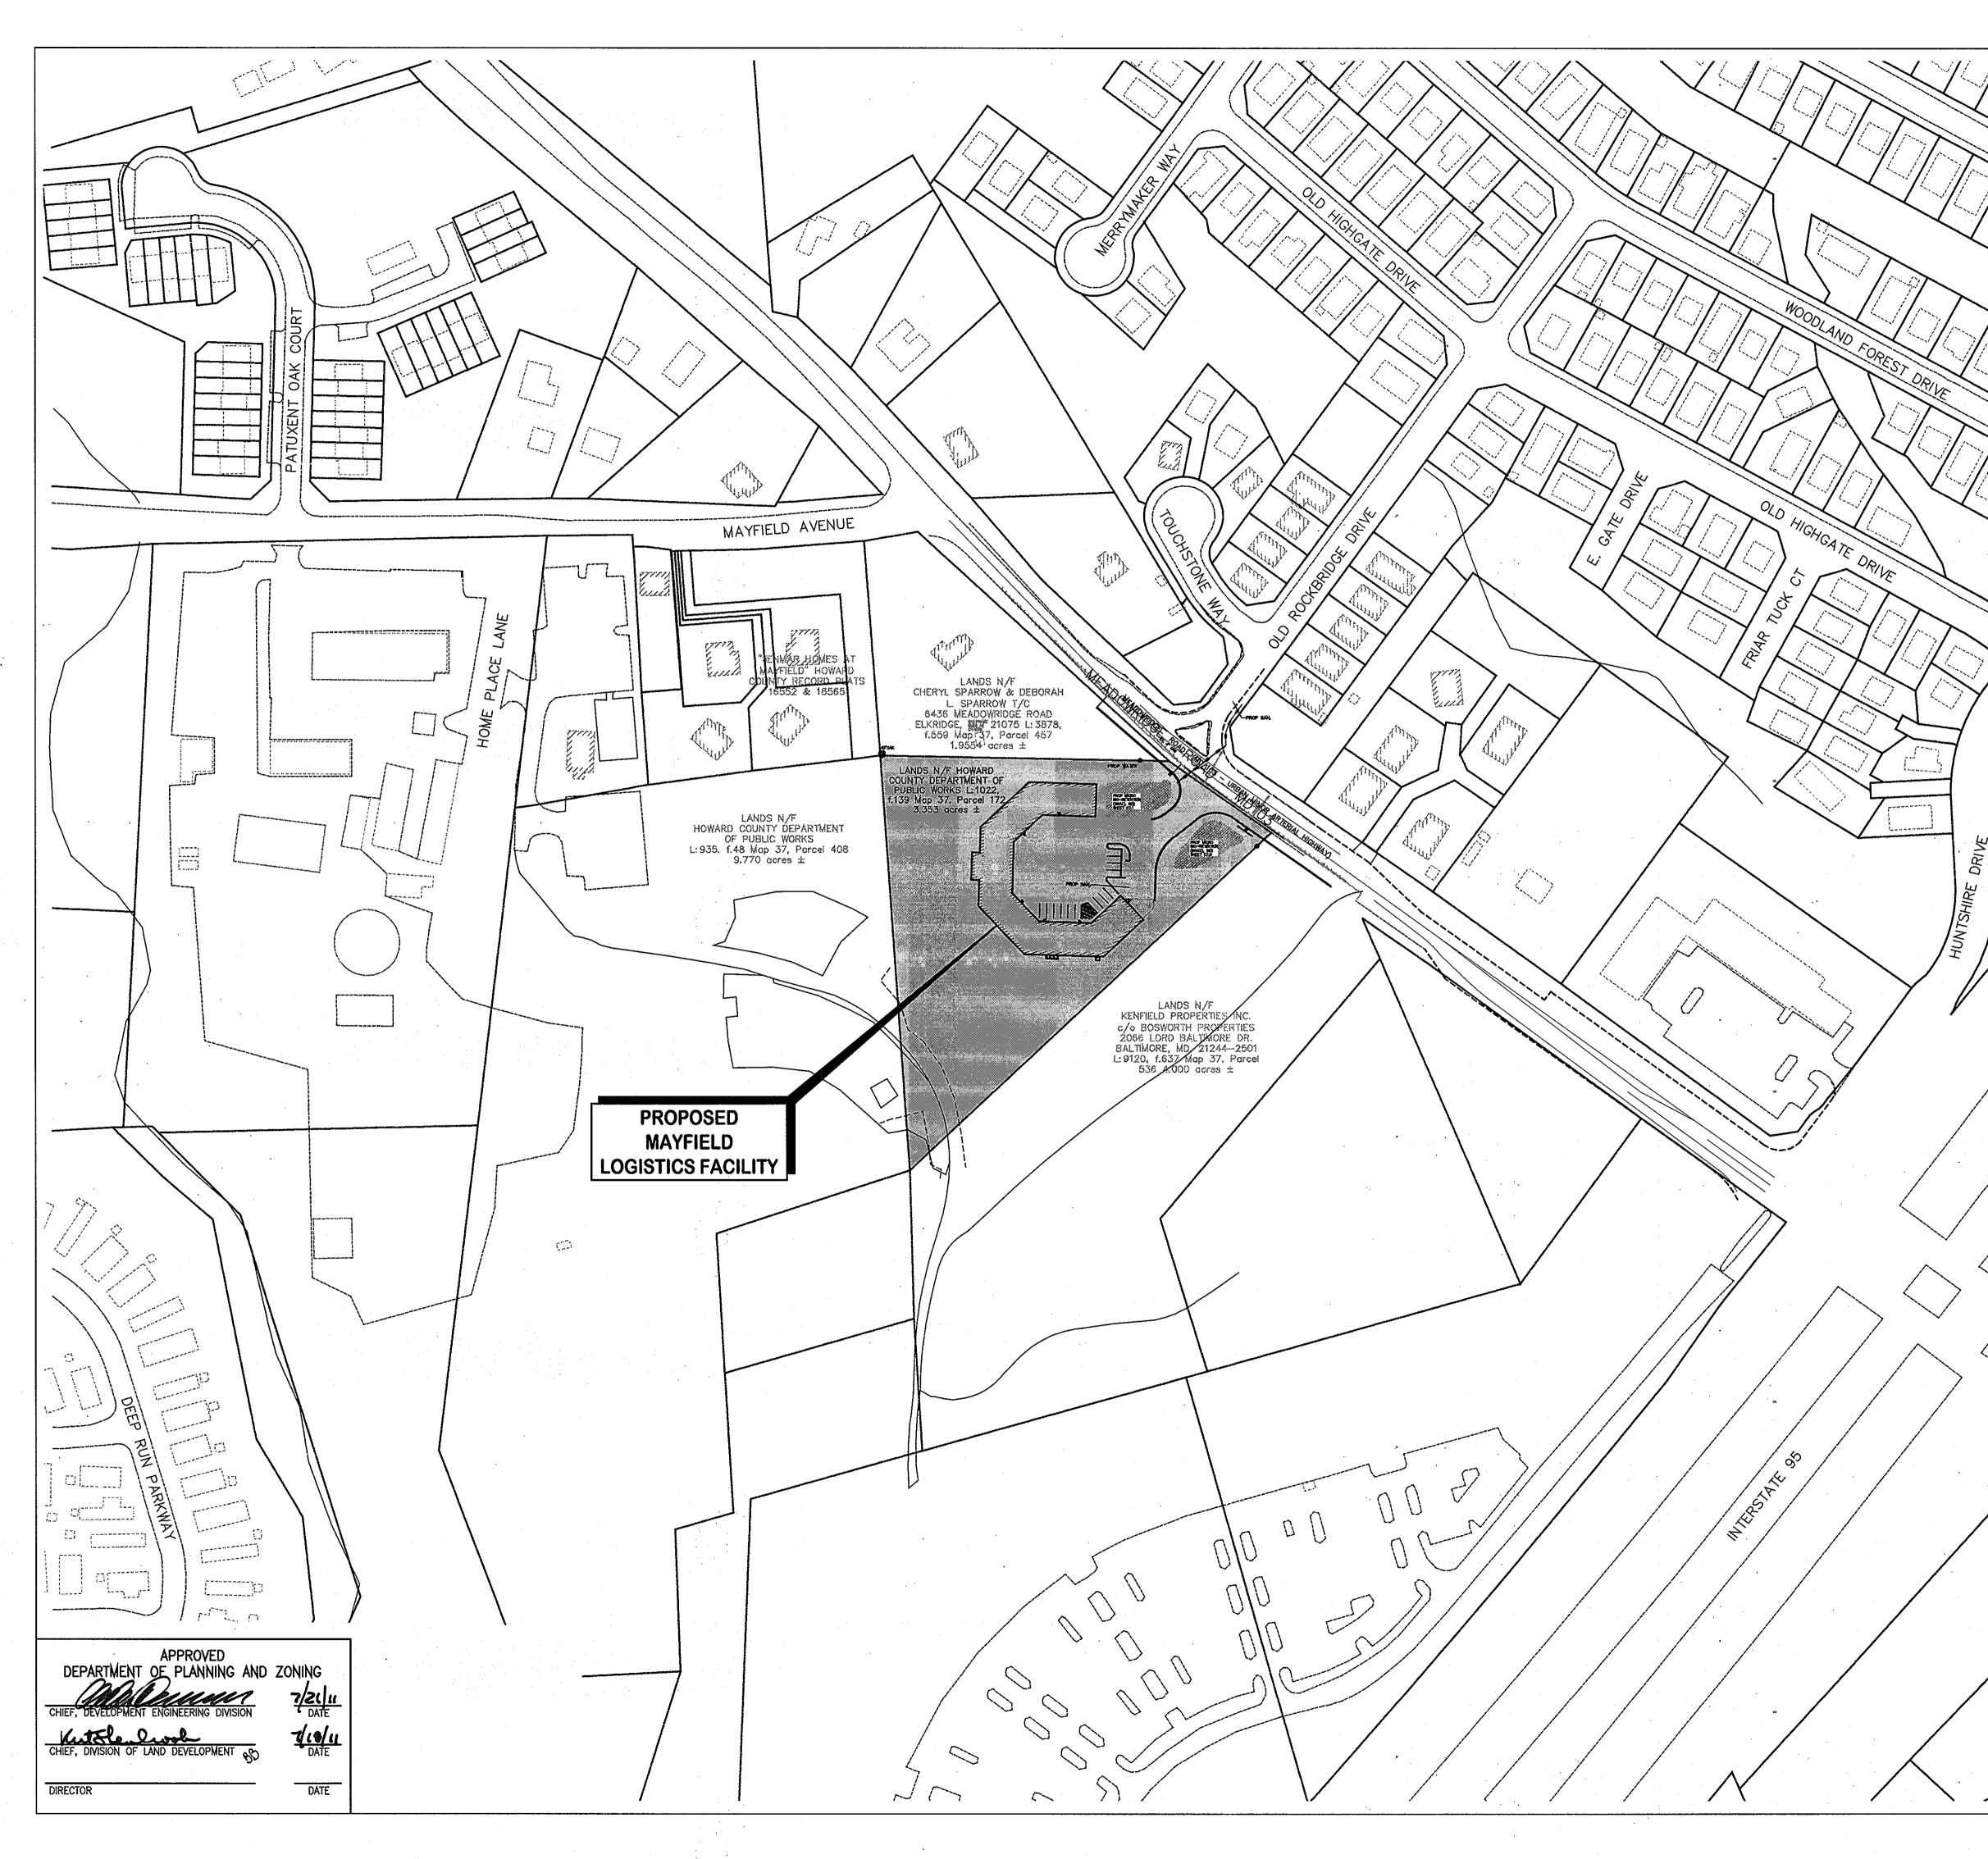

8. SITE WILL BE SERVED BY PUBLIC WATER AND SANITARY.

- 9. STORMWATER MANAGEMENT SHALL BE PROVIDED BY AN EIGHT-INCH (8") GREEN ROOF ON THE BUILDING, A RAIN WATER HARVESTING CISTERN FOR PORTIONS OF THE ACCESS DRIVE AND PARKING AREA, AND TWO (2) MICRO-BIORETENTION FACILITIES FOR PORTIONS OF THE ACCESS DRIVE, ENTRANCE IMPROVEMENTS, AND PORTIONS OF THE EXISTING PAVEMENT ASSOCIATED WITH MEADOWRIDGE ROAD. THE RAIN WATER HARVESTING CISTERN SHALL HAVE THE INTERCEPTED RUNOFF RECYCLED TO BE USED FOR FILLING OF THE FIRE PROTECTION WATER TANK, TOILETS, AND IRRIGATION.
- 10. APPROXIMATE LOCATION OF EXISTING UTILITIES ARE SHOWN. THE CONTRACTOR SHALL TAKE ALL NECESSARY PRECAUTIONS TO PROTECT THE EXISTING UTILITIES AND MAINTAIN UNINTERRUPTED SERVICE. ANY DAMAGE INCURRED DUE TO CONTRACTOR'S OPERATION SHALL BE REPAIRED IMMEDIATELY AT THE CONTRACTOR'S EXPENSE. EXISTING UTILITIES ARE SHOWN BASED ON THE BEST AVAILABLE INFORMATION.
- 11. PROJECT IS NOT WITHIN A 100 YEAR FLOODPLAIN.
- 12. THERE ARE NO KNOWN WETLANDS IN THE FIRE LOGISTICAL BUILDING AREA OF DEVELOPMENT.
- 13. TRAFFIC STUDY IS NOT REQUIRED FOR THIS PROJECT.
- 14. GEOTECHNICAL STUDY FOR STORMWATER MANAGEMENT WAS PERFORMED BY HILLIS-CARNES, DATED OCTOBER 19, 2010.
- 15. THE CONTRACTOR SHALL TEST PIT EXISTING UTILITIES AT LEAST (5) DAYS BEFORE STARTING WORK AS SHOWN ON THESE DRAWINGS.
- 16. CONTRACTOR IS SOLELY RESPONSIBLE FOR CONSTRUCTION MEANS, METHODS, TECHNIQUES, SEQUENCES, PROCEDURES AND SAFETY PRECAUTIONS AND PROGRAMS.
- 17. PIPE SHALL NOT BE INSTALLED BY THE CONTRACTOR UNTIL THE LENGTH CALLED FOR AT EACH STATION HAS BEEN APPROVED BY THE ENGINEER IN THE FIELD.
- 18. NO PIPE SHALL BE LAID UNTIL LINES OF EXCAVATION HAVE BEEN BROUGHT WITHIN 6" OF FINISHED GRADE.