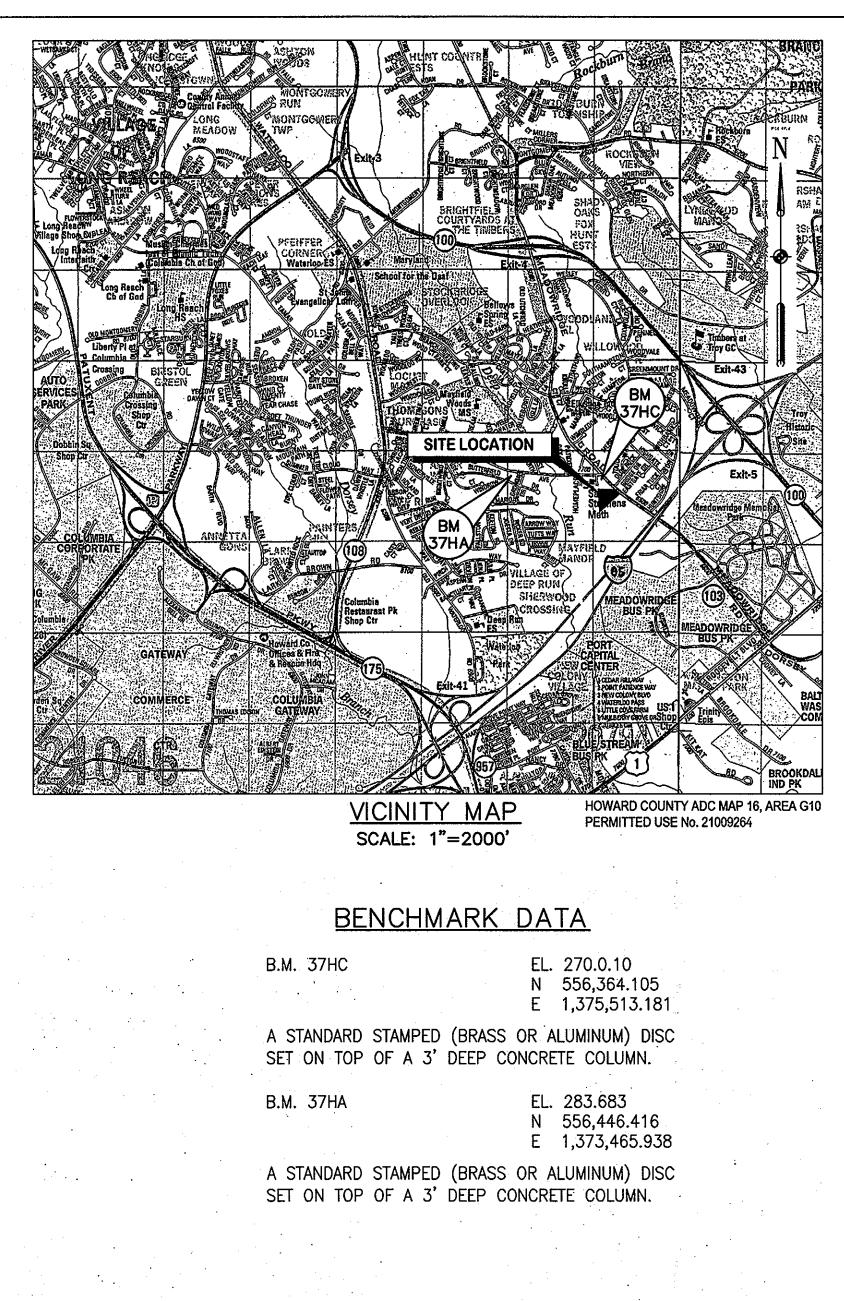

#### INDEX OF SHEETS

DESCRIPTION

SHEET NO.

COVER SHEET LOCATION MAP T1.1 EXISTING SITE PLAN C2.0 PROPOSED SITE PLAN C6.1 EROSION & SEDIMENT CONTROL PLAN PHASE

7. THE COORDINATES SHOWN HEREON ARE BASED UPON THE HOWARD COUNTY GEODETIC CONTROL WHICH IS BASED UPON THE MARYLAND STATE PLANE COORDINATE SYSTEM. HOWARD COUNTY MONUMENT 37HA AND 37HC WERE USED FOR THIS PROJECT. ALL ELEVATIONS SHOWN ARE BASED ON N.A.V.D. 88 DATUM.