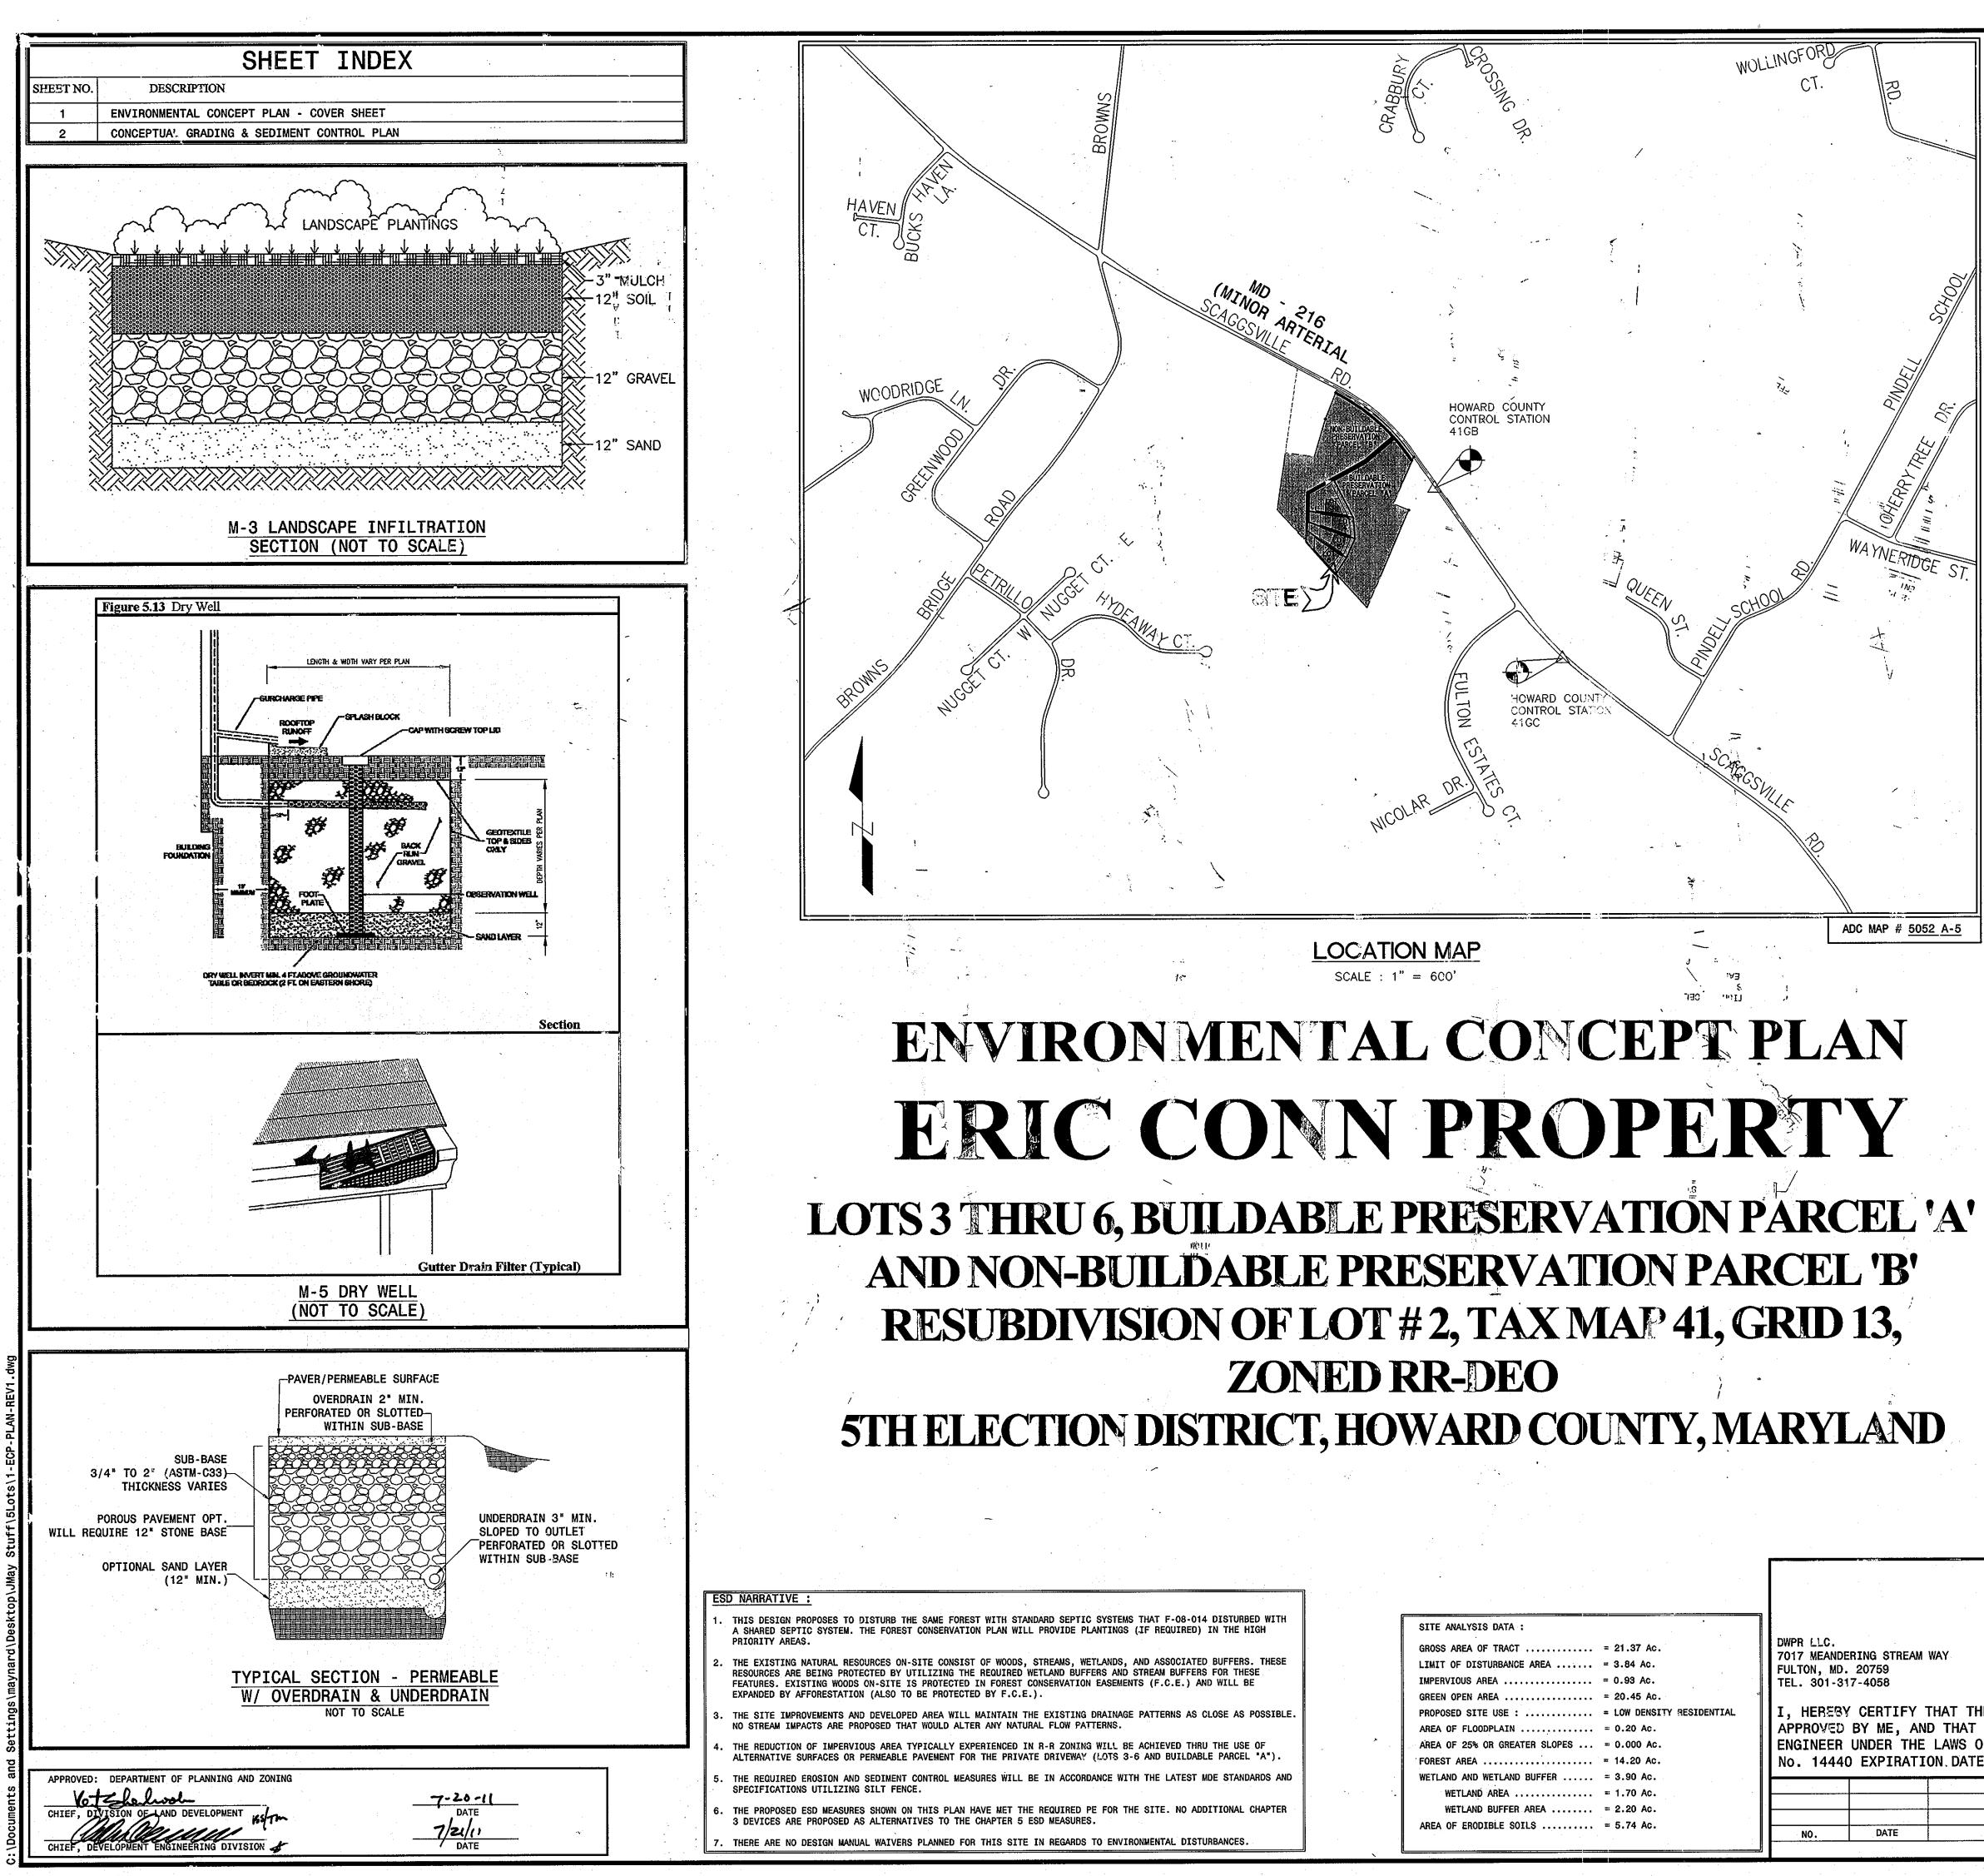

| E FOREST WITH STANDARD SEPTIC SYSTEMS THAT F-08-014 DISTURBED WITH<br>ERVATION PLAN WILL PROVIDE PLANTINGS (IF REQUIRED) IN THE HIGH                                                                                        |          | SITE ANALYSIS DATA :                                                                                                              |       | DWPR LLC.                                                            |
|-----------------------------------------------------------------------------------------------------------------------------------------------------------------------------------------------------------------------------|----------|-----------------------------------------------------------------------------------------------------------------------------------|-------|----------------------------------------------------------------------|
| CONSIST OF WOODS, STREAMS, WETLANDS, AND ASSOCIATED BUFFERS. THESE<br>ING THE REQUIRED WETLAND BUFFERS AND STREAM BUFFERS FOR THESE<br>TECTED IN FOREST CONSERVATION EASEMENTS (F.C.E.) AND WILL BE<br>ROTECTED BY F.C.E.). |          | GROSS AREA OF TRACT = 21.37 Ac.   LIMIT OF DISTURBANCE AREA = 3.84 Ac.   IMPERVIOUS AREA = 0.93 Ac.   GREEN OPEN AREA = 20.45 Ac. |       | 7017 MEANDERING STREAM WAY<br>FULTON, MD. 20759<br>TEL. 301-317-4058 |
| A WILL MAINTAIN THE EXISTING DRAINAGE PATTERNS AS CLOSE AS POSSIBL<br>LD ALTER ANY NATURAL FLOW PATTERNS.                                                                                                                   | E.       | PROPOSED SITE USE : = LOW DENSITY RESIDEN<br>AREA OF FLOODPLAIN = 0.20 Ac.                                                        | ITIAL | I, HEREBY CERTIFY THAT THE<br>APPROVED BY ME, AND THAT I             |
| LLY EXPERIENCED IN R-R ZONING WILL BE ACHIEVED THRU THE USE OF<br>IENT FOR THE PRIVATE DRIVEWAY (LOTS 3-6 AND BUILDABLE PARCEL "A").                                                                                        | <b>,</b> | AREA OF 25% OR GREATER SLOPES = 0.000 Ac.<br>FOREST AREA = 14.20 Ac.                                                              |       | ENGINEER UNDER THE LAWS OF No. 14440 EXPIRATION DATE:                |
| OL MEASURES WILL BE IN ACCORDANCE WITH THE LATEST MDE STANDARDS AN                                                                                                                                                          | D        | WETLAND AND WETLAND BUFFER = 3.90 Ac.<br>WETLAND AREA = 1.70 Ac.                                                                  |       |                                                                      |
| PLAN HAVE MET THE REQUIRED PE FOR THE SITE. NO ADDITIONAL CHAPTER<br>TO THE CHAPTER 5 ESD MEASURES.                                                                                                                         |          | WETLAND BUFFER AREA = 2.20 Ac.<br>AREA OF ERODIBLE SOILS = 5.74 Ac.                                                               |       | NO. DATE                                                             |
| NED FOR THIS SITE IN REGARDS TO ENVIRONMENTAL DISTURBANCES.                                                                                                                                                                 |          |                                                                                                                                   |       |                                                                      |
|                                                                                                                                                                                                                             | ······   |                                                                                                                                   |       | R                                                                    |

|                                     | الافتصا             |                                                                                                                                                                                                                                                                                                                                                                                                  |                                                                                                                                                                                                                                                                                                                                                                                                                                           |  |  |  |  |
|-------------------------------------|---------------------|--------------------------------------------------------------------------------------------------------------------------------------------------------------------------------------------------------------------------------------------------------------------------------------------------------------------------------------------------------------------------------------------------|-------------------------------------------------------------------------------------------------------------------------------------------------------------------------------------------------------------------------------------------------------------------------------------------------------------------------------------------------------------------------------------------------------------------------------------------|--|--|--|--|
|                                     |                     | ENERAL NOTES                                                                                                                                                                                                                                                                                                                                                                                     |                                                                                                                                                                                                                                                                                                                                                                                                                                           |  |  |  |  |
|                                     |                     |                                                                                                                                                                                                                                                                                                                                                                                                  | AMMENDED FIFTH EDITION OF THE SUBDIVISION REGULATIONS<br>ON PER COUNCIL BILL NO. 45-2003 AND THE 2004 ZONING                                                                                                                                                                                                                                                                                                                              |  |  |  |  |
|                                     |                     | SUBJECT PROPERTY ZONED RR-DEO                                                                                                                                                                                                                                                                                                                                                                    | PER 2/2/04 COMPREHENSIVE ZONING PLAN.                                                                                                                                                                                                                                                                                                                                                                                                     |  |  |  |  |
|                                     |                     | a. GROSS AREA OF TRACT = 21.37<br>b. AREA OF FLOODPLAIN = 0.20 A<br>c. AREA OF 25% OR GREATER SLOP                                                                                                                                                                                                                                                                                               | G                                                                                                                                                                                                                                                                                                                                                                                                                                         |  |  |  |  |
|                                     |                     | C. AREA OF 25% OR GREATER SLOPP<br>d. NET AREA OF TRACT = 21.17 A                                                                                                                                                                                                                                                                                                                                | <b>6.</b>                                                                                                                                                                                                                                                                                                                                                                                                                                 |  |  |  |  |
| *                                   |                     | a. AREA OF PROPOSED ROAD R/W =<br>a. AREA OF PROPOSED BUILDABLE                                                                                                                                                                                                                                                                                                                                  |                                                                                                                                                                                                                                                                                                                                                                                                                                           |  |  |  |  |
|                                     |                     |                                                                                                                                                                                                                                                                                                                                                                                                  | PRESERVATION PARCEL "A" = 8.86 Ac.                                                                                                                                                                                                                                                                                                                                                                                                        |  |  |  |  |
|                                     | 6.                  | NUMBER OF LOTS PROPOSED:                                                                                                                                                                                                                                                                                                                                                                         | AVAILUN PARUELO D - 1.94 AV.                                                                                                                                                                                                                                                                                                                                                                                                              |  |  |  |  |
| · ·                                 |                     | a. BUILDABLE = 4<br>b. BUILDABLE PRESERVATION PARC                                                                                                                                                                                                                                                                                                                                               | EL "A" = 1                                                                                                                                                                                                                                                                                                                                                                                                                                |  |  |  |  |
|                                     |                     | c. NON-BUILDABLE PRESERVATION                                                                                                                                                                                                                                                                                                                                                                    | PARCEL "B" = 1                                                                                                                                                                                                                                                                                                                                                                                                                            |  |  |  |  |
|                                     |                     | F-08-014, WP-08-070, WP-09-025                                                                                                                                                                                                                                                                                                                                                                   | as the table                                                                                                                                                                                                                                                                                                                                                                                                                              |  |  |  |  |
|                                     |                     | 1. ·                                                                                                                                                                                                                                                                                                                                                                                             | IC SHALL BE UTILIZED WITHIN THIS DEVELOPMENT.<br>OIL MAP No. 13, SOIL SURVEY, HOWARD COUNTY, MARYLAND,                                                                                                                                                                                                                                                                                                                                    |  |  |  |  |
|                                     |                     | JULY, 1968 ISSUE.                                                                                                                                                                                                                                                                                                                                                                                | UIL MAP NUL 13, GUIL GUNVET, HOMENN GOULT, ALLEL                                                                                                                                                                                                                                                                                                                                                                                          |  |  |  |  |
|                                     | 10.                 | THE MARYLAND STATE DEPARTMENT<br>ANY NATURE IN THIS AREA ARE F<br>NULL AND VOID UPON CONNECTIO<br>AUTHORITY TO GRANT VARIANCES                                                                                                                                                                                                                                                                   | TES A MINIMUM 80,000 SQ. FT. PRIVATE SEWAGE EASEMENT REQUIRED BY<br>T OF THE ENVIRONMENT FOR SHARED SEWAGE DISPOSAL. IMPROVEMENTS OF<br>RESTRICTED UNTIL PUBLIC SEWER IS AVAILABLE. THESE EASEMENTS SHALL BE<br>ON TO A PUBLIC SYSTEM. THE COUNTY HEALTH OFFICER SHALL HAVE THE<br>S FOR ENCROACHMENT INTO THE PRIVATE SEWAGE EASEMENT. RECORDATION<br>NT SHALL NOT BE NECESSARY. APPROVAL OF THE NUMBER OF<br>PRELIMINARY PLAN APPROVAL. |  |  |  |  |
|                                     | 11.                 | . TA LOTS SHOWN HEREON COMPLY I<br>MARYLAND STATE DEPARTMENT OF                                                                                                                                                                                                                                                                                                                                  | WITH THE MINIMUM OWNERSHIP WIDTH AND LOT AREA AS REQUIRED TO THE THE ENVIRONMENT.                                                                                                                                                                                                                                                                                                                                                         |  |  |  |  |
|                                     | 12.                 | . BOUNDARY OUTLINE BASED ON FIE                                                                                                                                                                                                                                                                                                                                                                  | LD RUN SURVEY PERFORMED BY JACK C. MELLEMA INC. IN MARCH OF 2005.                                                                                                                                                                                                                                                                                                                                                                         |  |  |  |  |
|                                     |                     |                                                                                                                                                                                                                                                                                                                                                                                                  | ELD RUN SURVEY PREPARED BY JACK C. MELLEMA INC. IN MARCH OF 2005.                                                                                                                                                                                                                                                                                                                                                                         |  |  |  |  |
| · · ·                               |                     | AND LAND DEVELOPMENT REGULATI                                                                                                                                                                                                                                                                                                                                                                    |                                                                                                                                                                                                                                                                                                                                                                                                                                           |  |  |  |  |
|                                     | 15.                 | AND REVISED MAY 2006.                                                                                                                                                                                                                                                                                                                                                                            | WETLAND DELINEATION WAS PREPARED BY ECOSCIENCE PROFESSIONALS IN JULY, 2005.                                                                                                                                                                                                                                                                                                                                                               |  |  |  |  |
|                                     |                     | ,                                                                                                                                                                                                                                                                                                                                                                                                | THE METROPOLITAN DISTRICT.                                                                                                                                                                                                                                                                                                                                                                                                                |  |  |  |  |
|                                     | 17.                 | . THE TRAFFIC STUDY WAS PREPARE<br>AND UPDATED NOVEMBER 30, 2010                                                                                                                                                                                                                                                                                                                                 | D BY THE LEE CUNNINGHAM AND ASSOCIATES ON NOV. 15, 2005.                                                                                                                                                                                                                                                                                                                                                                                  |  |  |  |  |
|                                     | ;                   | . NO CEMETERIES EXIST WITHIN TH                                                                                                                                                                                                                                                                                                                                                                  | IS SUBDIVISION.                                                                                                                                                                                                                                                                                                                                                                                                                           |  |  |  |  |
|                                     | 19.                 |                                                                                                                                                                                                                                                                                                                                                                                                  | COL DATUM IS BASED ON HOWARD COUNTY GEODETIC<br>THING (FT) EASTING (FT) ELEVATION (FT)                                                                                                                                                                                                                                                                                                                                                    |  |  |  |  |
| •<br>                               |                     | 41GB                                                                                                                                                                                                                                                                                                                                                                                             | 1330741.359 475.99<br>290.641 1331697.829 469.07                                                                                                                                                                                                                                                                                                                                                                                          |  |  |  |  |
|                                     | 20,                 | . NO CLEARING, GRADING OR CONST                                                                                                                                                                                                                                                                                                                                                                  | RUCTION IS PERMITTED WITHIN THE WETLAND, STREAM OR THEIR REQUIRED                                                                                                                                                                                                                                                                                                                                                                         |  |  |  |  |
| ζ                                   | 21,                 | BUFFERS, OR FLOODPLAIN.<br>. THE FOREST CONSERVATION REQUI                                                                                                                                                                                                                                                                                                                                       | REMENTS PER SECTION 16.1200 OF THE HOWARD COUNTY CODE AND THE FOREST                                                                                                                                                                                                                                                                                                                                                                      |  |  |  |  |
|                                     | 22                  |                                                                                                                                                                                                                                                                                                                                                                                                  | SUBDIVISION WILL BE ADDRESSED AT THE FINAL PLAN STAGE.                                                                                                                                                                                                                                                                                                                                                                                    |  |  |  |  |
|                                     |                     |                                                                                                                                                                                                                                                                                                                                                                                                  | SION REGULATION OPEN SPACE IS NOT REQUIRED.                                                                                                                                                                                                                                                                                                                                                                                               |  |  |  |  |
| 1<br>1                              |                     | 1.10                                                                                                                                                                                                                                                                                                                                                                                             |                                                                                                                                                                                                                                                                                                                                                                                                                                           |  |  |  |  |
| 4 .                                 | 25.                 | . THE LOTS-SHOWN HEREON COMPLY MARYLAND STATE DEPARTMENT OF                                                                                                                                                                                                                                                                                                                                      | WITH THE MINIMUM OWNERSHIP WIDTH AND LOT AREAS AS REQUIRED BY THE THE ENVIRONMENT.                                                                                                                                                                                                                                                                                                                                                        |  |  |  |  |
|                                     | 26.                 |                                                                                                                                                                                                                                                                                                                                                                                                  | E EASEMENTS WITHIN 100 FEET OF THE PROPERTY HAVE BEEN SHOWN FROM THE                                                                                                                                                                                                                                                                                                                                                                      |  |  |  |  |
|                                     | 97                  | BEST AVAILABLE INFORMATION.                                                                                                                                                                                                                                                                                                                                                                      | NOR TO FINAL PLAT RECORDATION. IT IS THE DEVELOPERS RESPONSIBILITY TO                                                                                                                                                                                                                                                                                                                                                                     |  |  |  |  |
|                                     | -                   | SCHEDULE THE WELL DRILLING PRIOR TO FINAL PLAT RECORDATION. IT NO THE DEVELOY ENGINEED "GOVERNMENT DELAY"<br>IF THE WELL DRILLING HOLDS-UP THE HEALTH DEPARTMENT SIGNATURE OF THE RECORD SLAT. IF A WELL SUCCESS<br>RATE IS ACCOMPLISHED AT VARIOUS LOCATIONS WITHIN SITE. THE DEVELOPER SHALL HAVE THE OPTION TO REQUEST<br>RELIEF FROM DRILLING THE REMAINING WELLS PRIOR TO PLAT RECORDATION. |                                                                                                                                                                                                                                                                                                                                                                                                                                           |  |  |  |  |
| $\mathbf{A}_{i}$ , $\mathbf{A}_{i}$ |                     | A GROUND WATER APPROPRIATION                                                                                                                                                                                                                                                                                                                                                                     |                                                                                                                                                                                                                                                                                                                                                                                                                                           |  |  |  |  |
|                                     |                     |                                                                                                                                                                                                                                                                                                                                                                                                  | AIN FIELDS WILL BE DESIGNED IN ACCORDANCE WITH HEALTH DEPARTMENT CRITERIA                                                                                                                                                                                                                                                                                                                                                                 |  |  |  |  |
|                                     |                     | ADOPTED ON SEPTEMBER 1, 2002.<br>A COMMUNITY MEETING WAS HELD                                                                                                                                                                                                                                                                                                                                    |                                                                                                                                                                                                                                                                                                                                                                                                                                           |  |  |  |  |
|                                     |                     | . THE PURPOSES OF PRESERVATION                                                                                                                                                                                                                                                                                                                                                                   |                                                                                                                                                                                                                                                                                                                                                                                                                                           |  |  |  |  |
| $\frac{2}{\lambda}$                 | ` <b>n</b>          | THE PURPOSE FOR PRESERVATION                                                                                                                                                                                                                                                                                                                                                                     | PARCEL "B" IS FOR AGRICULTURE, ENVIRONMENTAL PROTECTION AND FOREST CONSERVATION.                                                                                                                                                                                                                                                                                                                                                          |  |  |  |  |
| v                                   |                     | . THERE ARE NO STRUCTURES ON TH<br>. A NOISE STUDY WAS PERFORMED B                                                                                                                                                                                                                                                                                                                               | NE SITE.<br>Ny staiano engineering and. On october 20, 2005.                                                                                                                                                                                                                                                                                                                                                                              |  |  |  |  |
|                                     |                     | . NO PHASING IS PROPOSED.                                                                                                                                                                                                                                                                                                                                                                        |                                                                                                                                                                                                                                                                                                                                                                                                                                           |  |  |  |  |
|                                     | 36.                 | WITH SECTION 16.124 OF THE SU                                                                                                                                                                                                                                                                                                                                                                    | SION WILL BE PROVIDED ON THE FINAL PLANS IN ACCORDANCE<br>JBDIVISION AND LAND DEVELOPMENT REGULATIONS AND THE HOWARD COUNTY                                                                                                                                                                                                                                                                                                               |  |  |  |  |
| · · ·.                              | 97.                 | LANDSCAPE MANUAL.                                                                                                                                                                                                                                                                                                                                                                                | TIVE COVER OR TREES, NEW STRUCTURES AND PAVING IS PERMITTED WITHIN THE                                                                                                                                                                                                                                                                                                                                                                    |  |  |  |  |
|                                     |                     | FOREST CONSERVATION EASEMENT                                                                                                                                                                                                                                                                                                                                                                     | OR ITS BUFFER.                                                                                                                                                                                                                                                                                                                                                                                                                            |  |  |  |  |
|                                     |                     | PLUS MSHA STANDARDS AND SPECIE                                                                                                                                                                                                                                                                                                                                                                   |                                                                                                                                                                                                                                                                                                                                                                                                                                           |  |  |  |  |
|                                     | 39.                 | THE CONTRACTOR SHALL NOTIFY I<br>DIVISION AT (410) 313-1880 AT                                                                                                                                                                                                                                                                                                                                   | HE DEPARTMENT OF PUBLIC WORKS/BURKAU OF ENGINEERING/CONSTRUCTION INSPECTION<br>LEAST FIVE (5) WORKING DAYS PRICH TO START OF WORK.                                                                                                                                                                                                                                                                                                        |  |  |  |  |
|                                     | 40.                 | . THE CONTRACTOR SHALL NOTIFY .<br>WORK BEING DONE                                                                                                                                                                                                                                                                                                                                               | MISS UTILITY AT 1-800-257-7777 AT LEAST 48 HOURS PRIOR TO ANY EXCAVATION                                                                                                                                                                                                                                                                                                                                                                  |  |  |  |  |
|                                     | 41.                 | . STORMWATER WANAGEMENT WILL BE<br>THE DESIGN IS IN COMPLIANCE WI<br>VOLUMES ARE NOT REQUIRED FOR                                                                                                                                                                                                                                                                                                | E PROVIDED IN ACCORDANCE WITH HOWARD COUNTY AND MARYLAND 378 SPECIFICATIONS.<br>ITH MDE CHAPTER 5. OVERBANK FLOODPLAIN PROTECTION VOLUME AND EXTREME FLOOD<br>THIS SITE. PERMEABLE PAVEMENT IS PROPOSED FOR THE INDIVIDUAL AND SHARED<br>ONE (1) RAINGARDEN IS ALSO PROPOSED FOR PRESERVATION PARCEL "A" TO PROVIDE                                                                                                                       |  |  |  |  |
|                                     | 18<br>18            |                                                                                                                                                                                                                                                                                                                                                                                                  |                                                                                                                                                                                                                                                                                                                                                                                                                                           |  |  |  |  |
|                                     |                     | the second second                                                                                                                                                                                                                                                                                                                                                                                |                                                                                                                                                                                                                                                                                                                                                                                                                                           |  |  |  |  |
|                                     | :                   |                                                                                                                                                                                                                                                                                                                                                                                                  |                                                                                                                                                                                                                                                                                                                                                                                                                                           |  |  |  |  |
|                                     |                     |                                                                                                                                                                                                                                                                                                                                                                                                  |                                                                                                                                                                                                                                                                                                                                                                                                                                           |  |  |  |  |
|                                     |                     | X.                                                                                                                                                                                                                                                                                                                                                                                               |                                                                                                                                                                                                                                                                                                                                                                                                                                           |  |  |  |  |
|                                     |                     |                                                                                                                                                                                                                                                                                                                                                                                                  |                                                                                                                                                                                                                                                                                                                                                                                                                                           |  |  |  |  |
| 12.14                               | AYL                 | AN0'''                                                                                                                                                                                                                                                                                                                                                                                           | PROJECT NAME : ERIC CONN PROPERTY                                                                                                                                                                                                                                                                                                                                                                                                         |  |  |  |  |
|                                     | E C                 |                                                                                                                                                                                                                                                                                                                                                                                                  | LOTS 3 THRU 6, BUILDABLE PARCEL 'A' AND                                                                                                                                                                                                                                                                                                                                                                                                   |  |  |  |  |
|                                     |                     |                                                                                                                                                                                                                                                                                                                                                                                                  | NON-BUILDABLE PRESERVATION PARCEL 'B'<br>RESUBDIVISION OF LOT # 2, TAX MAP 41, GRID 13, ZONE RR-DEO                                                                                                                                                                                                                                                                                                                                       |  |  |  |  |
|                                     | ALL OF              |                                                                                                                                                                                                                                                                                                                                                                                                  |                                                                                                                                                                                                                                                                                                                                                                                                                                           |  |  |  |  |
| ŇĊ                                  | TITLE : COVER SHEET |                                                                                                                                                                                                                                                                                                                                                                                                  |                                                                                                                                                                                                                                                                                                                                                                                                                                           |  |  |  |  |
|                                     |                     | ERE PREPARED OR                                                                                                                                                                                                                                                                                                                                                                                  | ENVIRONMENTAL CONCEPT PLAN<br>WP-06-076 SP-06-011 F-06-096                                                                                                                                                                                                                                                                                                                                                                                |  |  |  |  |
|                                     |                     | ENSED PROFESSIONAL MARYLAND, LICENSED                                                                                                                                                                                                                                                                                                                                                            | PREPARED BY : OWNERS : ERIC CONN<br>DWPR LLC. 17701 HUNTMASTER CT.                                                                                                                                                                                                                                                                                                                                                                        |  |  |  |  |
| 5 9 201                             | 3                   | ,                                                                                                                                                                                                                                                                                                                                                                                                | WOODBINE, MD. 217977017 MEANDERING STREAM WAYFULTON, MD. 20759                                                                                                                                                                                                                                                                                                                                                                            |  |  |  |  |