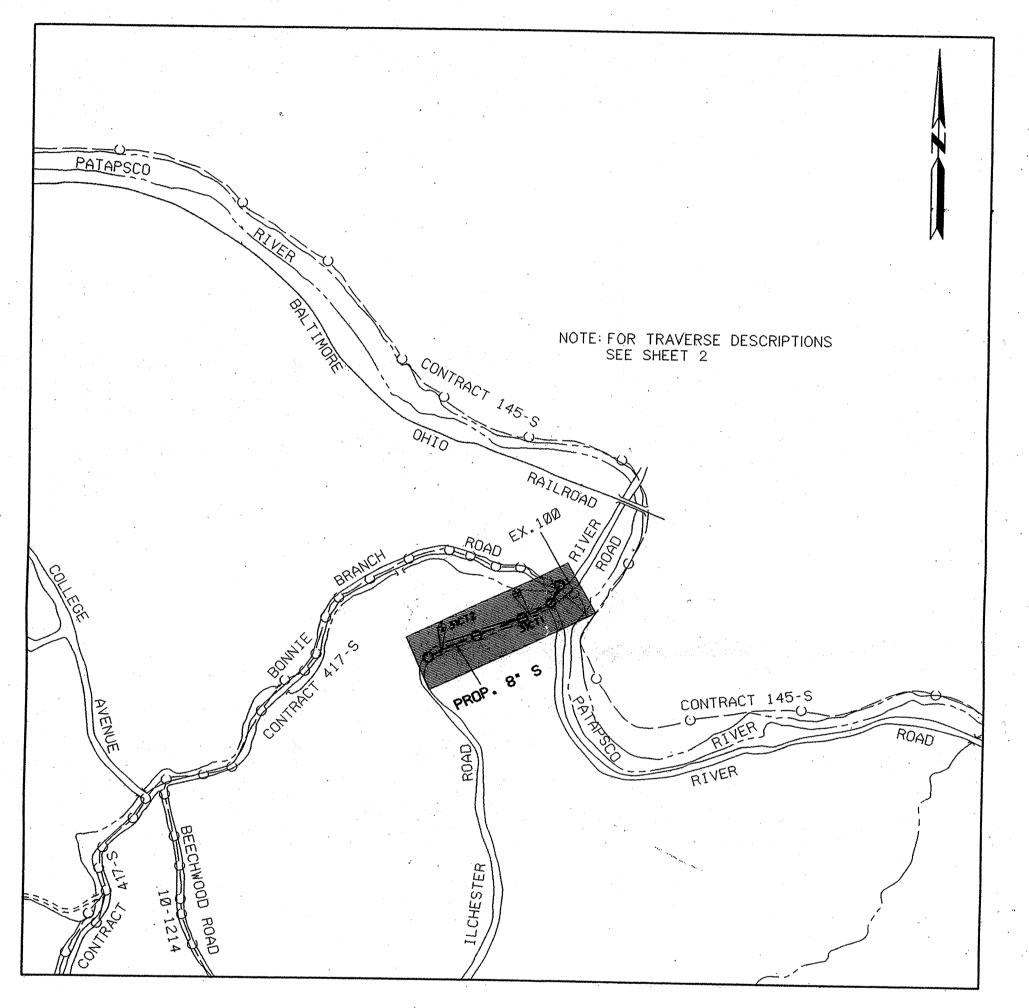

## $\frac{\text{VICINITY}}{\text{SCALE: 1''= 600'}} MAP$

TYPE OF BUILDING: RESIDENTIAL NUMBER OF PARCELS: <u>3</u> (ONLY PARCEL P-618 IS WITHIN METROPOLITAN DISTRICT) NUMBER OF SEWER HOUSE CONNECTIONS: <u>1</u> DRAINAGE AREA: <u>PATAPSCO</u> HOWARD COUNTY SEWER CODE: 1251659