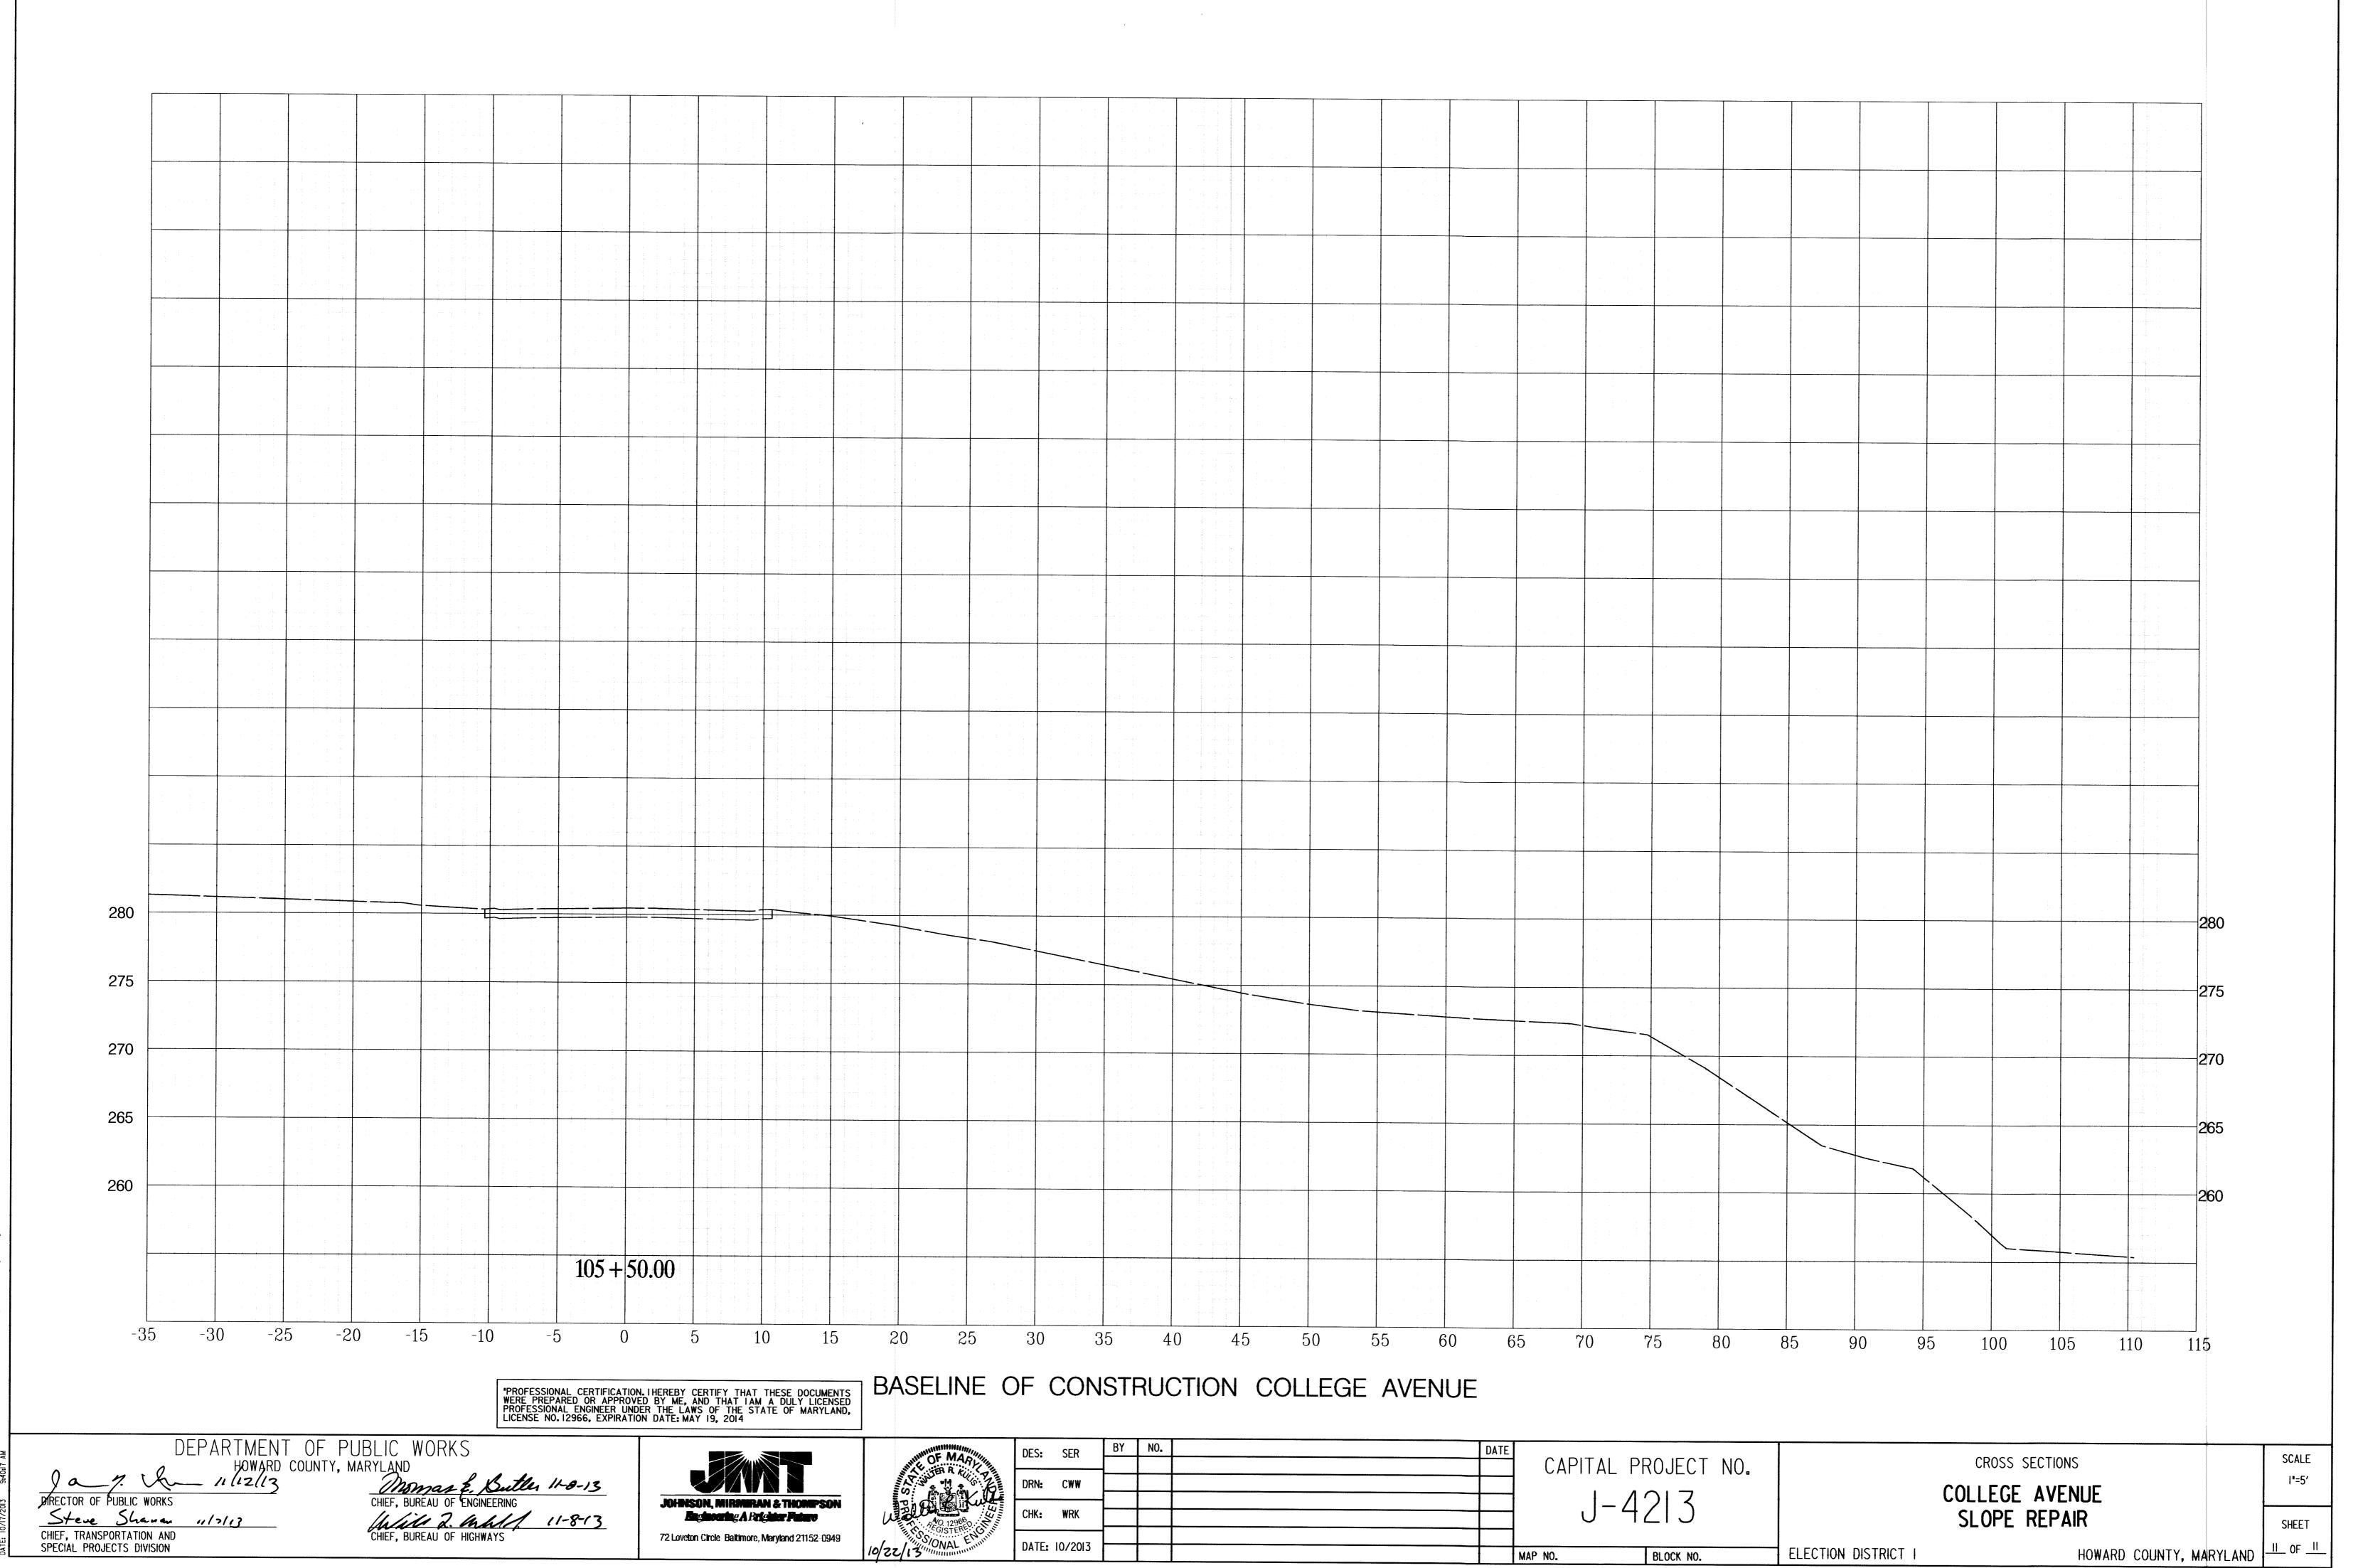

INDEX OF SHEETS

SHEET NO.

DESCRIPTION

2-11

TITLE SHEET COLLEGE AVENUE CROSS SECTIONS

## COLLEGE AVENUE - SLOPE REPAIR

HOWARD COUNTY, MARYLAND DEPARTMENT OF PUBLIC WORKS

CROSS SECTIONS

DEPARTMENT OF PUBLIC WORKS

HOWARD COUNTY, MARYLAND

Months & Suttle 11-8-13

KS

CHIEF, BUREAU OF ENGINEERING

BLOCK NO.

ELECTION DISTRICT I

SLOPE REPAIR

SHEET

HOWARD COUNTY, MARYLAND | 10 OF 11

Q:\SMD\04044\_HowardCountyDPW\Task\_029CollegeAvenue\CADD\pHC->