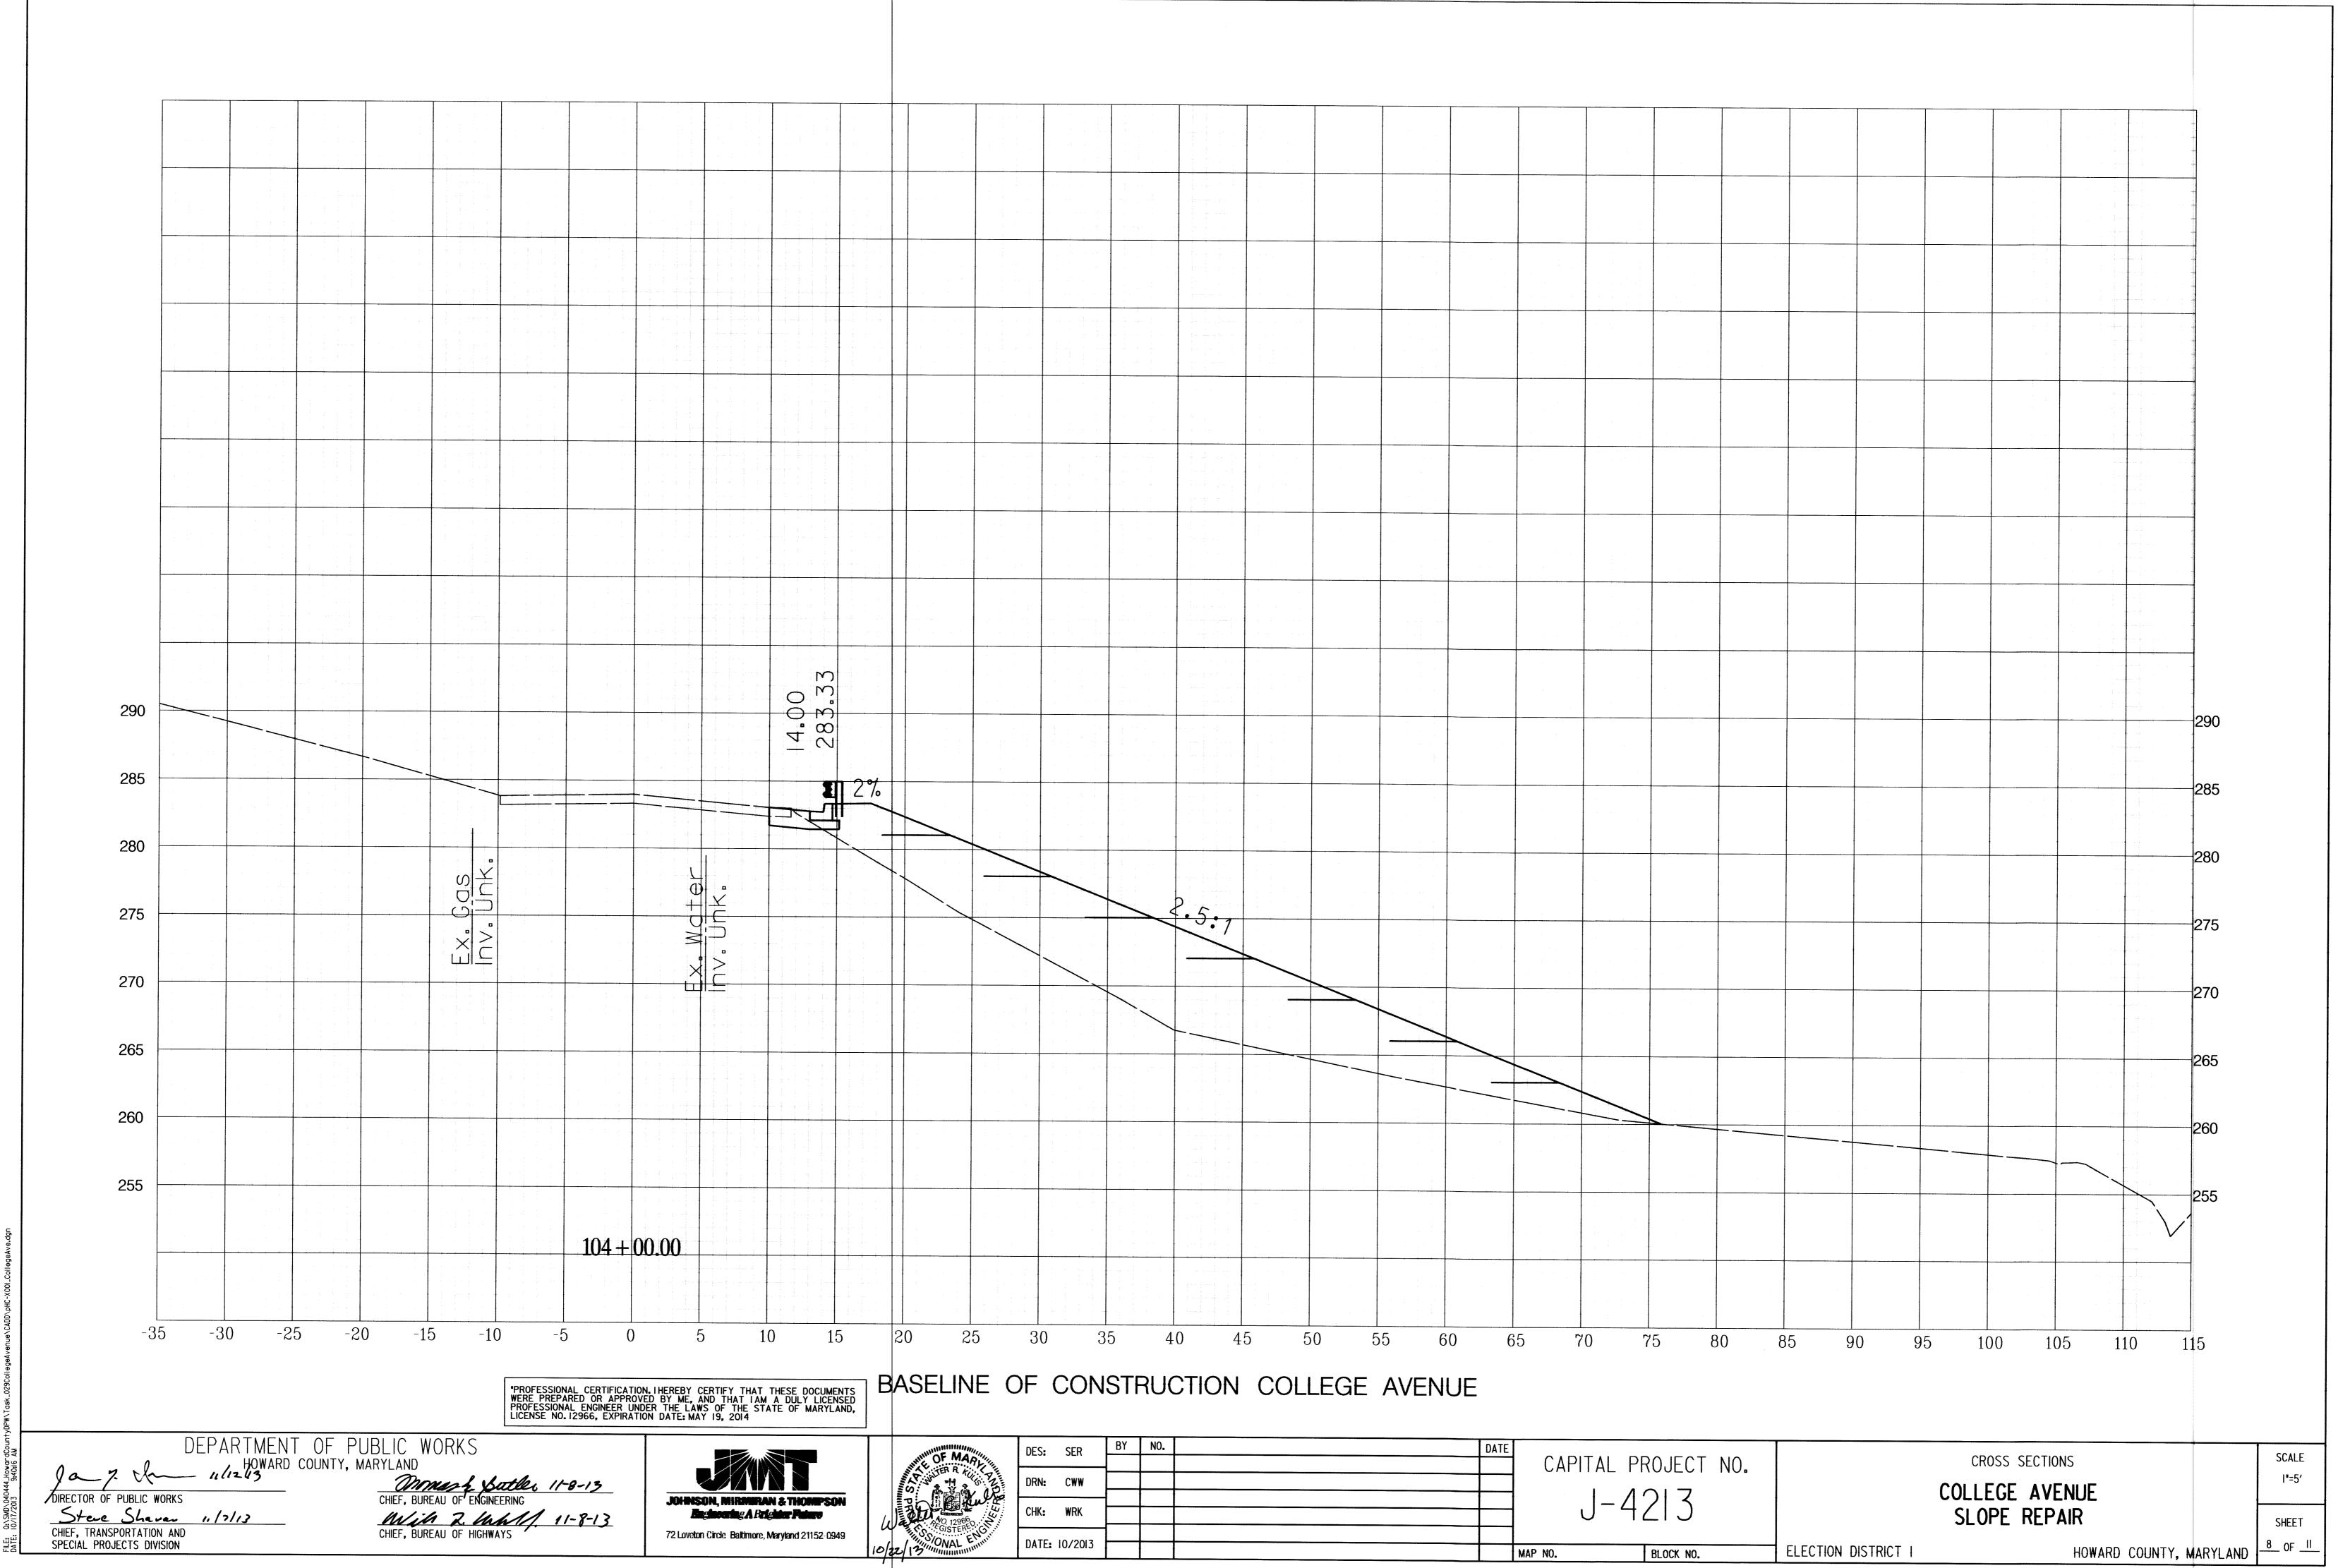

INDEX OF SHEETS

SHEET NO.

DESCRIPTION

2-11

TITLE SHEET COLLEGE AVENUE CROSS SECTIONS

## COLLEGE AVENUE - SLOPE REPAIR

HOWARD COUNTY, MARYLAND DEPARTMENT OF PUBLIC WORKS

CROSS SECTIONS

DEPARTMENT OF PUBLIC WORKS

HOWARD COUNTY, MARYLAND

Months & Suttle 11-8-13

KS

CHIEF, BUREAU OF ENGINEERING

TITLE SHEET CAPITAL PROJECT NO. COLLEGE AVENUE J-4213

BLOCK NO.

SLOPE REPAIR HOWARD COUNTY, MARYLAND - OF II

AS SHOWN

LE: Q:\SMD\040444\_HowardCountvDPW\Task\_029CollegeAvenue\CADD\pHC-X001\_Col

BLOCK NO.

MAP NO.