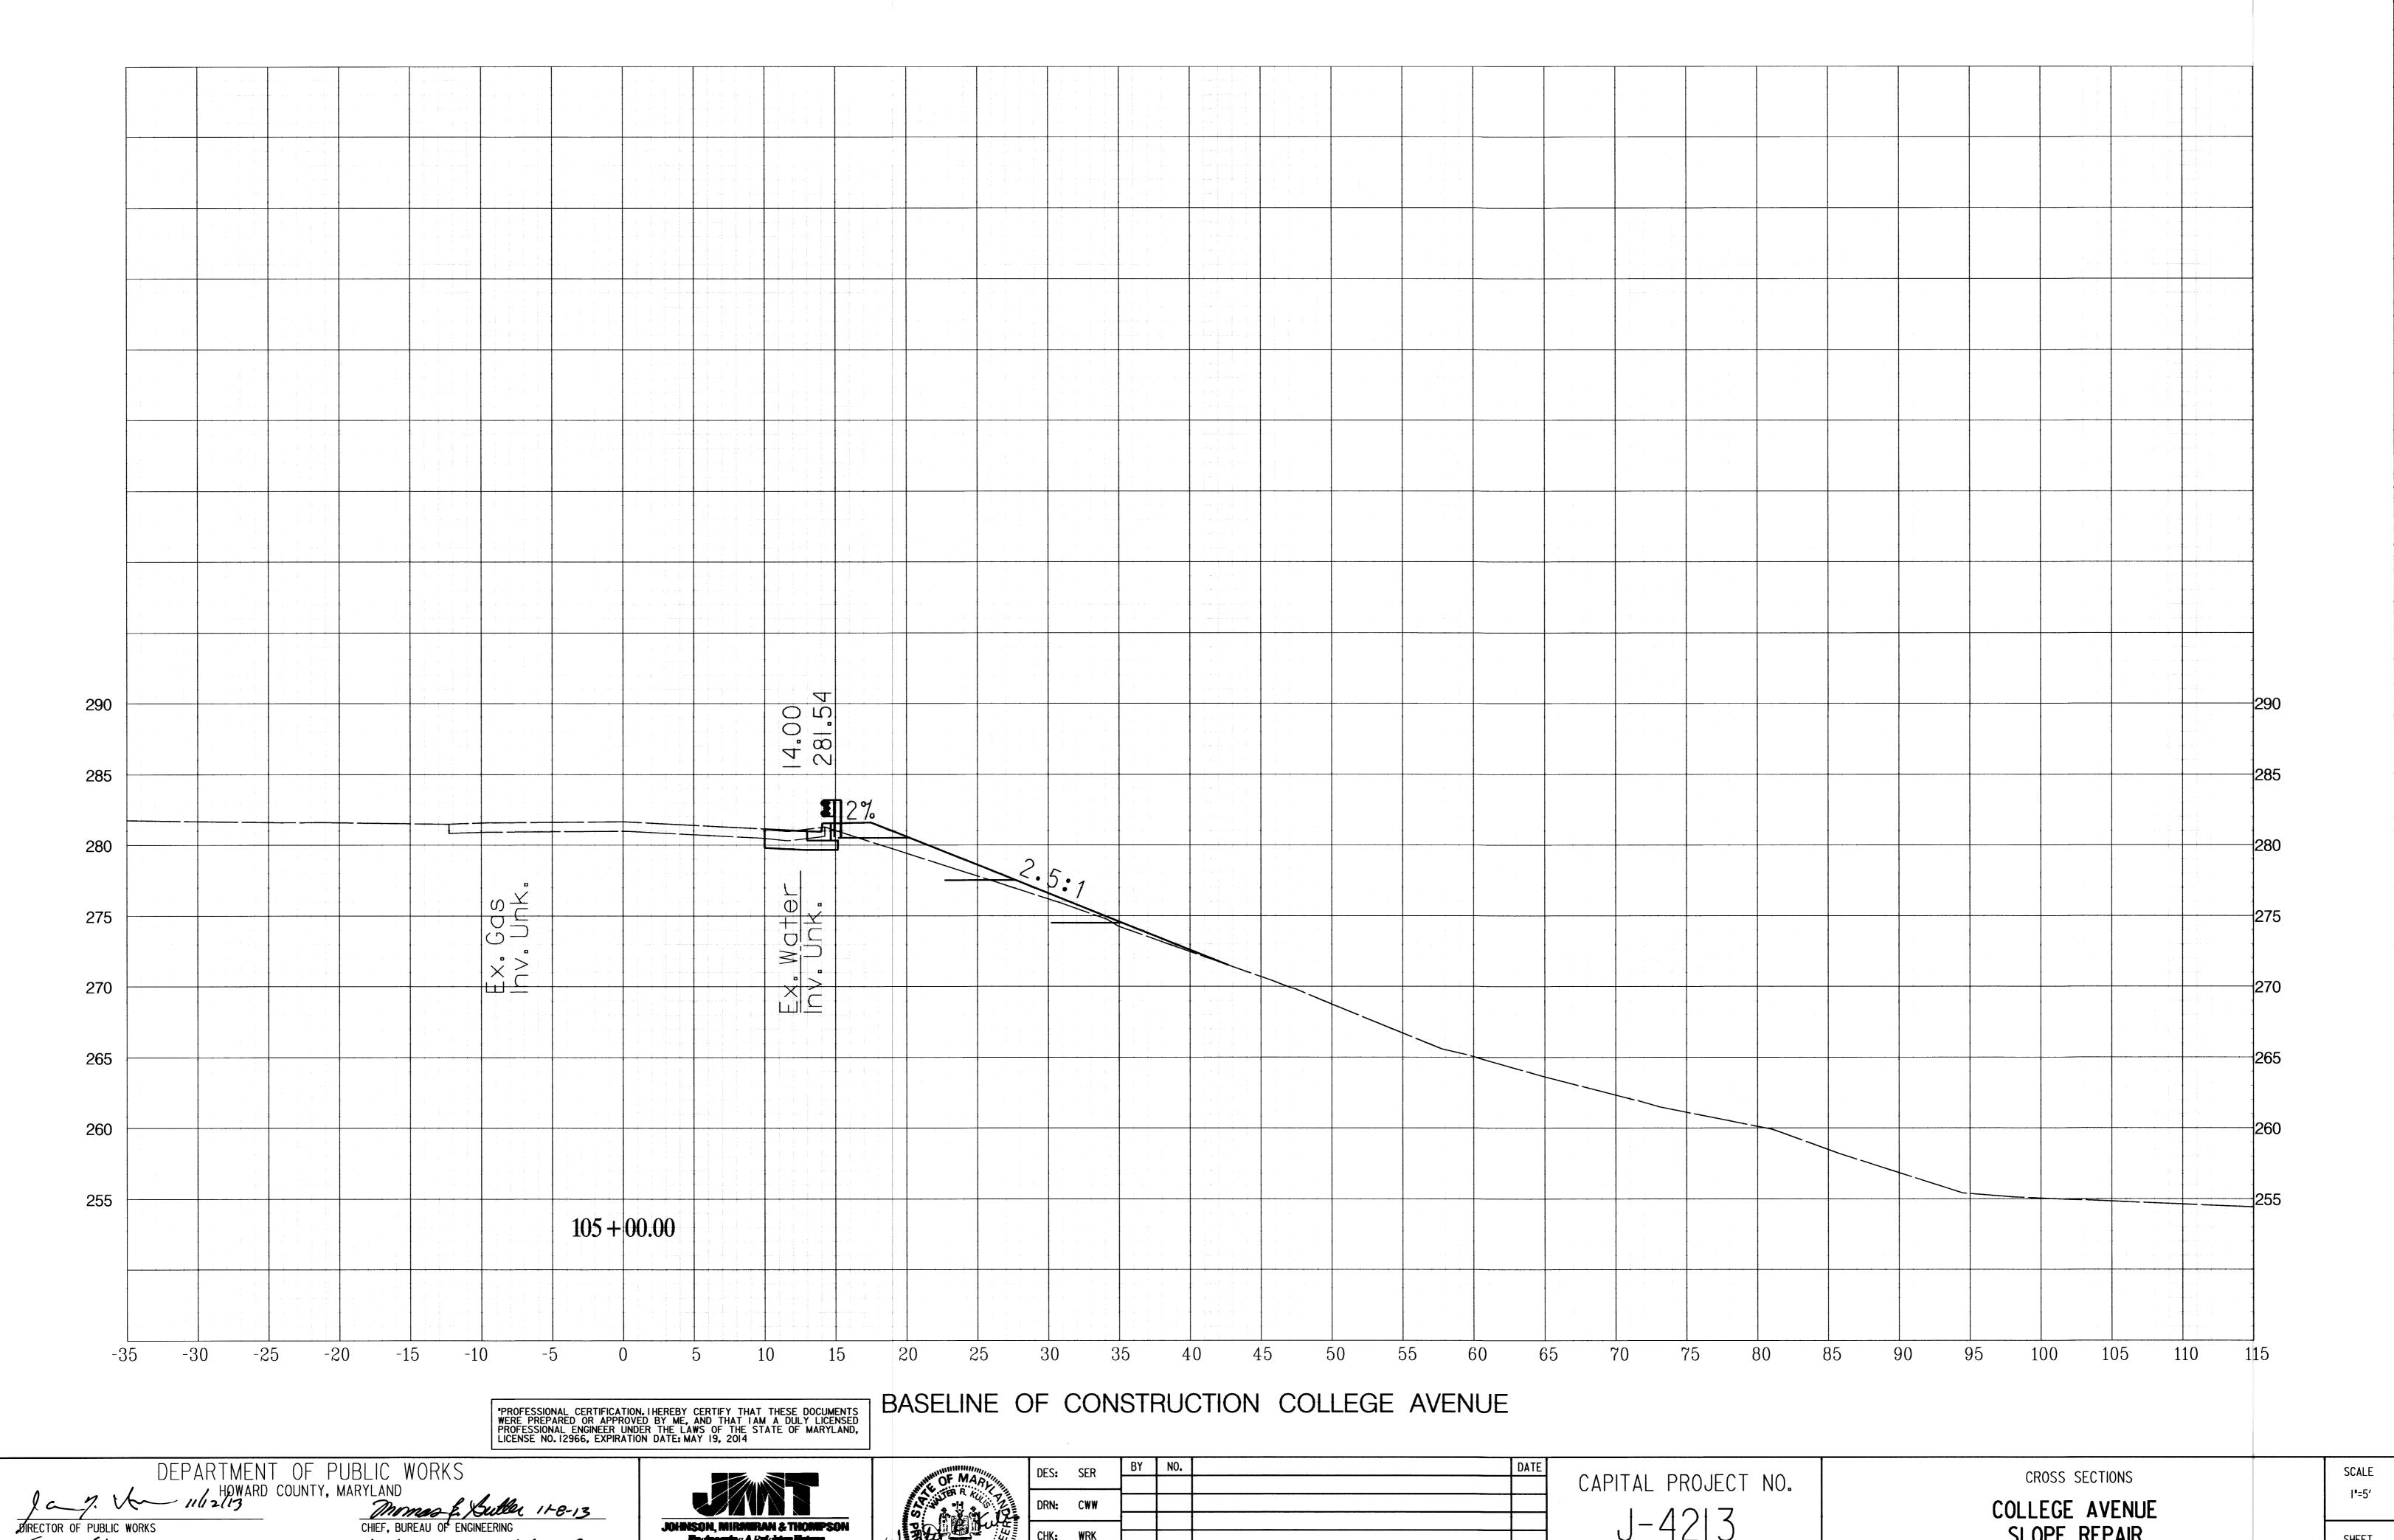

INDEX OF SHEETS

SHEET NO.

DESCRIPTION

2-11

TITLE SHEET COLLEGE AVENUE CROSS SECTIONS

## COLLEGE AVENUE - SLOPE REPAIR

HOWARD COUNTY, MARYLAND DEPARTMENT OF PUBLIC WORKS

CROSS SECTIONS

DEPARTMENT OF PUBLIC WORKS

HOWARD COUNTY, MARYLAND

Months & Suttle 11-8-13

KS

CHIEF, BUREAU OF ENGINEERING

BLOCK NO.

ELECTION DISTRICT I

SLOPE REPAIR

SHEET

HOWARD COUNTY, MARYLAND | 10 OF 11

Q:\SMD\04044\_HowardCountyDPW\Task\_029CollegeAvenue\CADD\pHC->