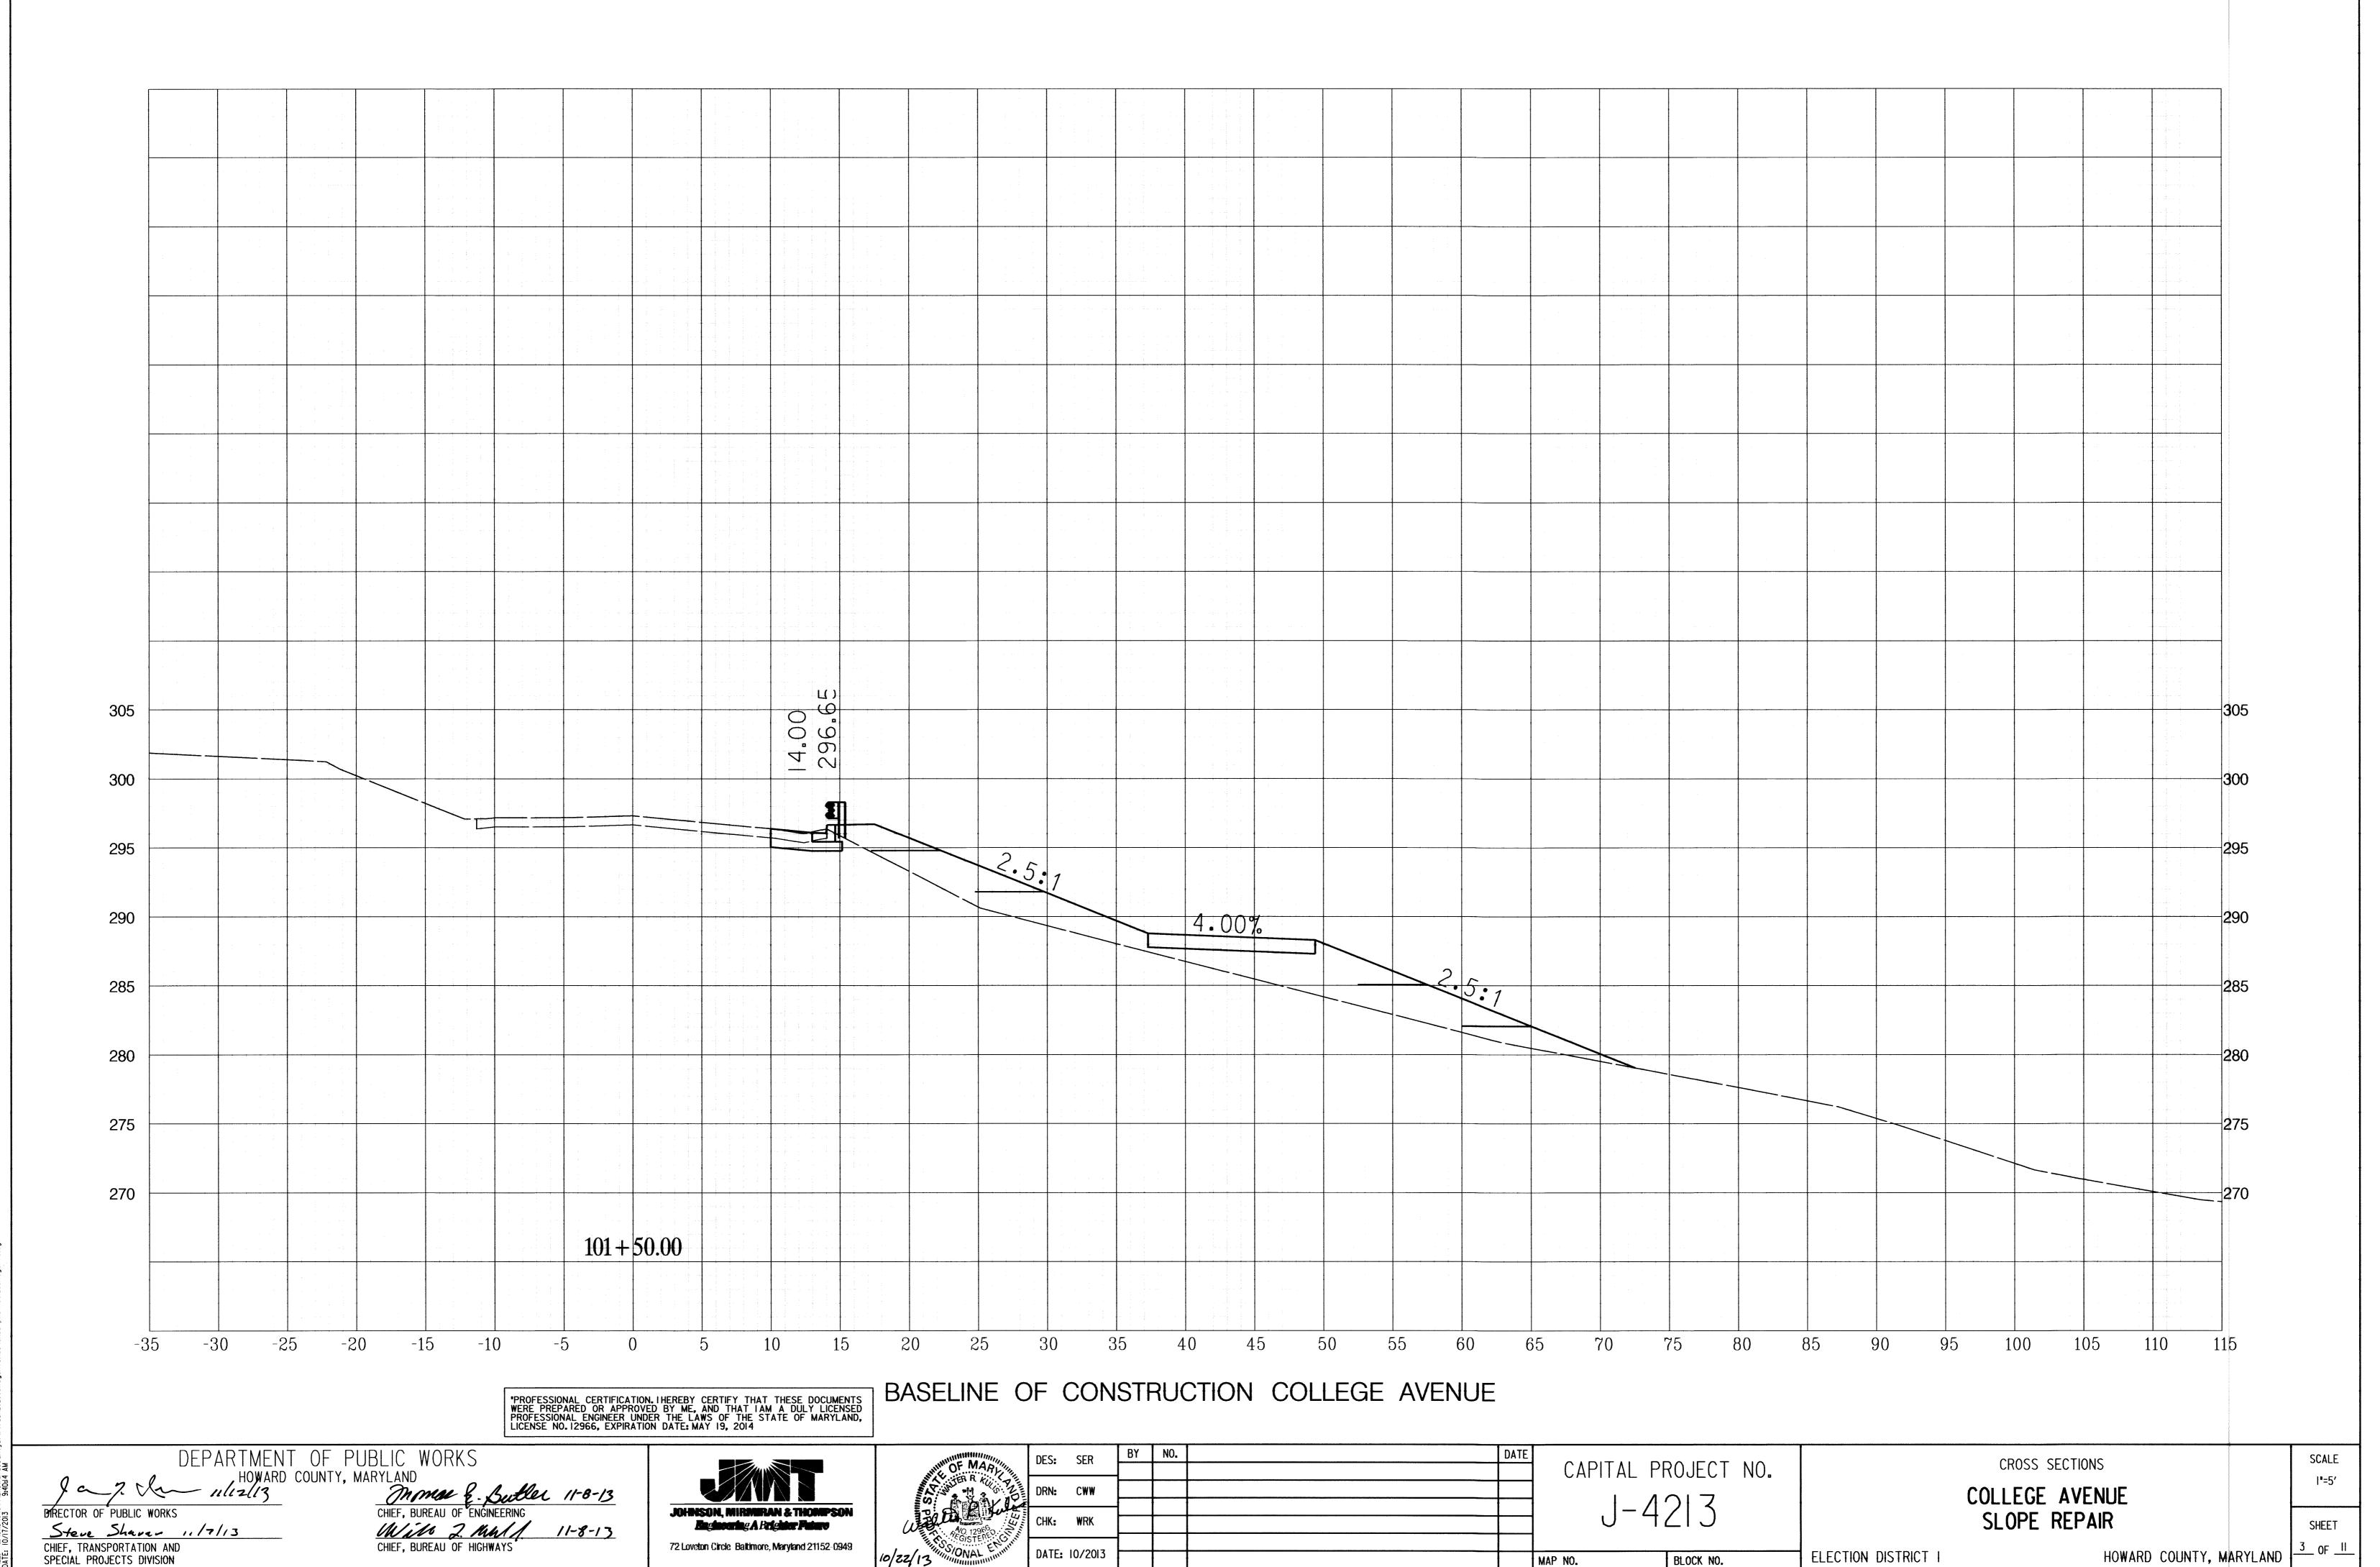

## COLLEGE AVENUE - SLOPE REPAIR

HOWARD COUNTY, MARYLAND DEPARTMENT OF PUBLIC WORKS

CROSS SECTIONS

DEPARTMENT OF PUBLIC WORKS

HOWARD COUNTY, MARYLAND

Months & Suttle 11-8-13

KS

CHIEF, BUREAU OF ENGINEERING

BLOCK NO.

ELECTION DISTRICT I

SLOPE REPAIR

SHEET

HOWARD COUNTY, MARYLAND | 10 OF 11

Q:\SMD\04044\_HowardCountyDPW\Task\_029CollegeAvenue\CADD\pHC->