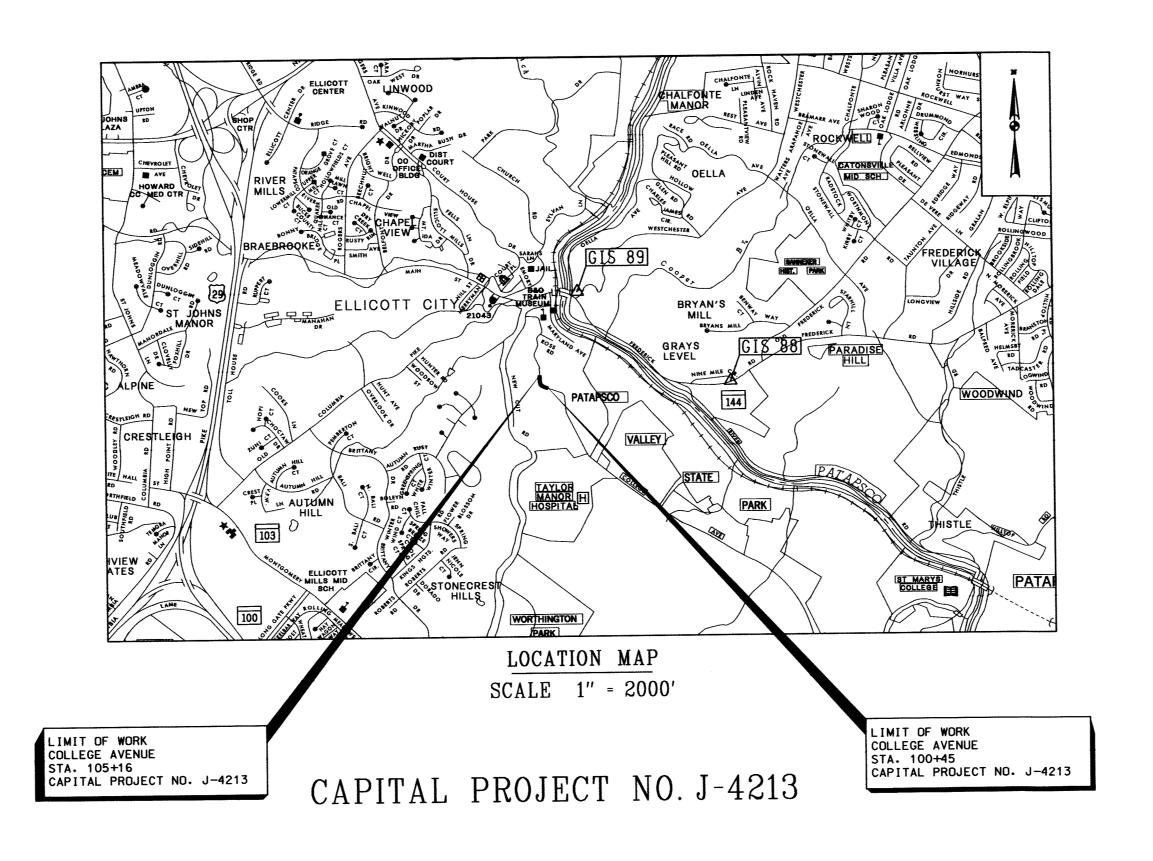

INDEX OF SHEETS

SHEET NO.

DESCRIPTION

2-11

TITLE SHEET COLLEGE AVENUE CROSS SECTIONS

TITLE SHEET CAPITAL PROJECT NO. COLLEGE AVENUE J-4213

BLOCK NO.

SLOPE REPAIR HOWARD COUNTY, MARYLAND - OF II

AS SHOWN

LE: Q:\SMD\040444\_HowardCountvDPW\Task\_029CollegeAvenue\CADD\pHC-X001\_Col

BLOCK NO.

MAP NO.