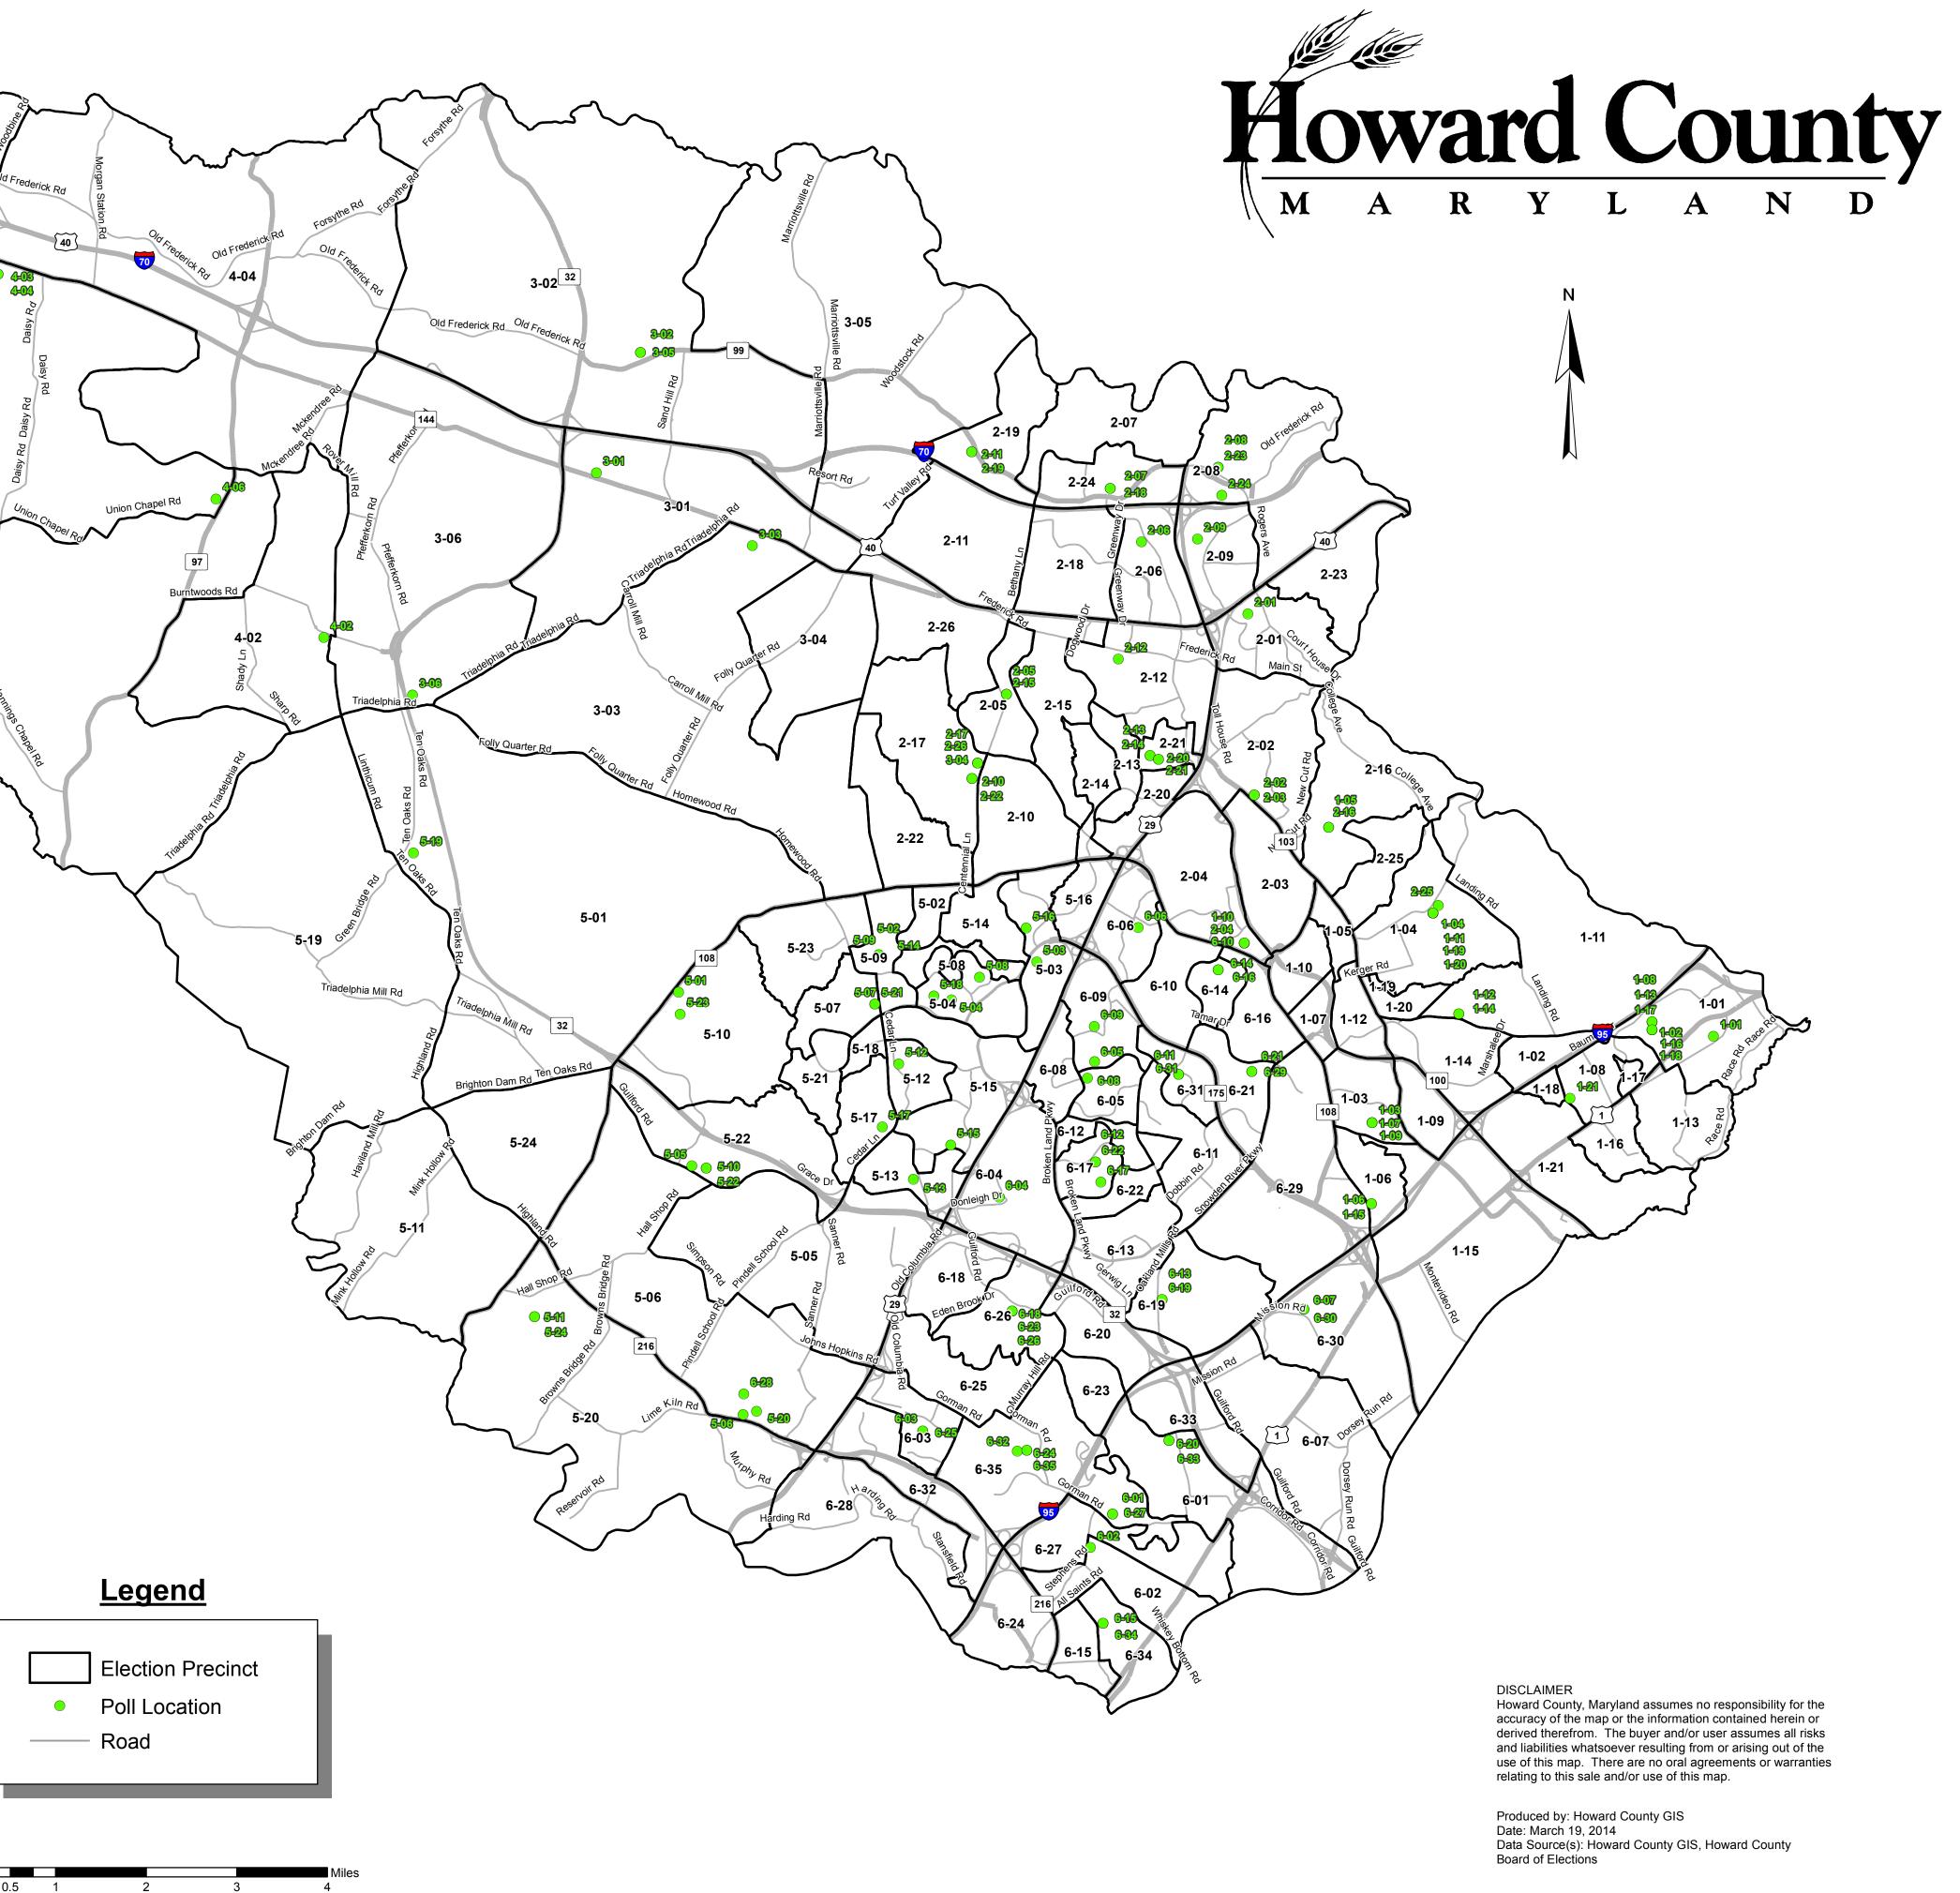

## **ELECTION PRECINCTS** AND **POLL LOCATIONS**

5-01

5-02

5-03

5-04

5-05

5-06

5-07

5-08

5-09

5-10

5-12

5-13

5-14

5-15

5-16

5-17

5-18

5-19

5-20

5-21

5-22

5-23

5-24

6-01

6-02

6-03

6-04

6-05

6-06

6-07

6-08

6-09

6-10

6-11

6-12

6-13

6-14

6-15

6-16

6-17

6-18

6-19

6-20

6-21

6-22

6-23

6-24

6-25

6-26

6-27

6-28

6-29

6-30

6-31

6-32

6-33

6-34

6-35

| PRECINCT | LOCATION                             | ROOM            |
|----------|--------------------------------------|-----------------|
| 1-01     | St Augustine School                  | Gym             |
| 1-02     | Elkridge Landing Middle School       | Gym             |
| 1-03     | Mayfield Woods Middle School         | Cafeteria       |
| 1-04     | Ichester Elementary School           | Cafeteria       |
| 1-05     | Worthington Elementary School        | Gym             |
| 1-06     | Deep Run Elementary School           | Cafeteria       |
| 1-07     | Mayfield Woods Middle School         | Cafeteria       |
| 1-08     | Elkridge Elementary School           | Cafeteria       |
| 1-09     | Mayfield Woods Middle School         | Gym             |
| 1-10     | Howard High School                   | Auditorium Lobb |
| 1-11     | Ichester Elementary School           | Gym             |
| 1-12     | Rockburn Elementary School           | Gym             |
| 1-13     | Elkridge Elementary School           | Gym             |
| 1-14     | Rockburn Elementary School           | Gym             |
| 1-15     | Deep Run Elementary School           | Gym             |
| 1-16     | Elkridge Landing Middle School       | Gym             |
| 1-17     | Elkridge Elementary School           | Gym             |
| 1-18     | Elkridge Landing Middle School       | Gym             |
| 1-19     | Ichester Elementary School           | Gym             |
| 1-20     | Ichester Elementary School           | Gym             |
| 1-21     | Ducketts Lane Elementary School      | Cafeteria       |
| 2-01     | Park View At Ellicott City           | Day Room        |
| 2-02     | Ellicott Mills Middle School         | Cafeteria       |
| 2-03     | Ellicott Mills Middle School         | Gym             |
| 2-04     | Howard High School                   | Gym             |
| 2-05     | Centennial Lane Elementary School    | Cafeteria       |
| 2-06     | St Johns Lane Elementary School      | Cafeteria       |
| 2-07     | Mt Hebron High School                | Cafeteria       |
| 2-08     | Hollifield Station Elementary School | Cafeteria       |
| 2-09     | The Heartlands                       | Cafeteria       |
| 2-10     | Centennial High School               | Cafeteria       |
| 2-11     | Waverly Elementary School            | Gym             |
| 2-12     | Ellicott City Senior Center          | Meeting Room    |
| 2-13     | Dunloggin Middle School              | Cafeteria       |
| 2-14     | Dunloggin Middle School              | Cafeteria       |
| 2-15     | Centennial Lane Elementary School    | Gym             |
| 2-16     | Worthington Elementary School        | Cafeteria       |
| 2-17     | Burleigh Manor Middle School         | Cafeteria       |
| 2-18     | Mt Hebron High School                | Gym             |
| 2-19     | Waverly Elementary School            | Cafeteria       |
| 2-20     | Northfield Elementary School         | Cafeteria       |
| 2-21     | Northfield Elementary School         | Cafeteria       |
| 2-22     | Centennial High School               | Cafeteria       |
| 2-23     | Hollifield Station Elementary School | Gym             |
| 2-24     | Patapsco Middle School               | Gym             |
| 2-25     | Bonnie Branch Middle School          | Cafeteria       |
| 2-26     | Burleigh Manor Middle School         | Cafeteria       |
| 3-01     | West Friendship Elementary School    | Cafeteria       |
| 3-02     | Mount View Middle School             | Cafeteria       |
| 3-03     | Manor Woods Elementary School        | Cafeteria       |
| 3-04     | Burleigh Manor Middle School         | Cafeteria       |
| 3-05     | Mount View Middle School             | Gym             |
| 3-06     | Folly Quarter Middle School          | Cafeteria       |
| 4-01     | Lisbon Volunteer Fire Department     | Hall            |
| 4-02     | Glenelg High School                  | Cafeteria       |
| 4-03     | Lisbon Elementary School             | Cafeteria       |
| 4-04     | Lisbon Elementary School             | Gym             |
| 4-05     | St Michael's Catholic Church         | Multi-Purpose   |
| 4-06     | Glenwood Middle School               | Cafeteria       |
|          |                                      |                 |

LOCATION PRECINC Clarksville Elementary School Harper's Choice Middle School Vantage House Retirement Center Wilde Lake High School Pointers Run Elementary School Fulton Elementary Schoo Swansfield Elementary School Bryant Woods Elementary School Harper's Choice Middle School Clarksville Middle School Schoolev Mill Park The Hawthorn Neighbor Center Atholton High School Harper's Choice Middle School Clemens Crossing Elementary School Gym Running Brook Elementary School Harmony Hall Retirement Center Wilde Lake Middle School Dayton Oaks Elementary School Reservoir High School Swansfield Elementary School Clarksville Middle School River Hill High School Schooley Mill Park Forest Ridge Elementary School Hope Baptist Church Hammond Middle School Atholton Elementary School Oakland Mills Middle School Thunder Hill Elementary School Ridgley's Run Community Center Stevens Forest Elementary School Talbott Springs Elementary School Howard High School Jeffers Hill Elementary School Lake Elkhorn Middle School Guilford Elementary School Phelps Luck Elementary School Laurel Woods Elementary School Phelps Luck Elementary School Owen Brown Place Hammond High School Guilford Elementary School Patuxent Valley Middle School Long Reach High School Lake Elkhorn Middle School Hammond High School Murray Hill Middle School Hammond Middle School Hammond High School Forest Ridge Elementary School Lime Kiln Middle School Long Reach High School Ridgley's Run Community Center Jeffers Hill Elementary School Gorman Crossing Elementary School Gym Patuxent Valley Middle School Laurel Woods Elementary School Murray Hill Middle School

4-01

ROOM Cafeteria Gym Auditorium Cafeteria Cafeteria Cafeteria Cafeteria Cafeteria Cafeteria Cafeteria Multi-Purpos Comm Room Cafeteria Gym Cafeteria Day Room Gym Cafeteria Cafeteria Gym Gym Cafeteria Multi-Purpose Room Gym Meeting Room Gym Cafeteria Cafeteria Cafeteria All Purpose Room Cafeteria Cafeteria Cafeteria Cafeteria Cafeteria Cafeteria Cafeteria Gym Gym Meeting Room Cafeteria Gym Cafeteria Cafeteria Cafeteria Cafeteria Cafeteria Gym Gym Gym Cafeteria Main Gym All Purpose Room Gym Gym Cafeteria Gym