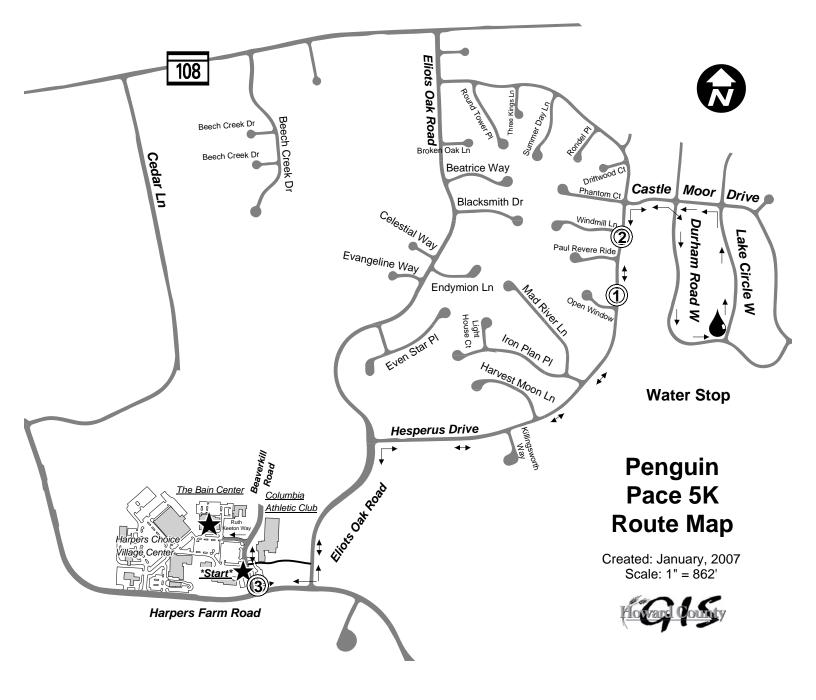

## **RACE DIRECTIONS**

Start on Beaverkill Rd. and run toward Harper's Farm Rd.

Left onto Harper's Farm Rd.

Left onto Eliots Oak Rd., crossing to right side. Stay on right and run with traffic.

Right on Hesperus Drive; stay on right side and run with traffic.

Right on Castle Moor Drive.

Right on Durham Road West; run on left against traffic.

Left on Lake Circle West.

Left on Castle Moor Drive.

Left on Hesperus Drive; run on left against traffic.

Left on Eliots Oak Rd.; run on left against traffic.

Right on Harpers Farm Rd. at the traffic light.

Right on Beaverkill Rd.; run on right.

Left on Ruth Keeton Way to finish